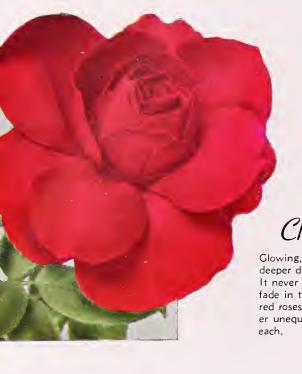

Christopher Stone

Glowing, brilliant, crimson-scarlet with deeper dusky shadings as the flower ages. It never has a trace of blue, and does not fade in the hottest sun. Outblooms most red roses, with each spicily fragrant flower unequalled in richness of color. \$1.25 each.