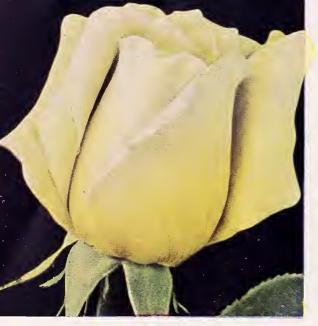

### Armstrong Big 10

A ten-plant rose garden, including only vigorous tested varieties surest to succeed. You will find no finer group of roses anywhere than these.

- 1. Charlotte Armstrong—Cerise.
- 2. Debonair—Primrose Yellow.
- Etoile de Hollande—Lively Red.
- 4. Girona—Salmon-Pink and Yellow.
- 5. Heart's Desire-Deep Red.
- 6. Lowell Thomas—Golden Yellow.
- Mme. Henri Guillot Raspberry.
- 8. Mrs. E. P. Thom—Canary Yellow.
- 9. Picture—Salmon-Pink.
- 10. Show Girl-Deep Pink.