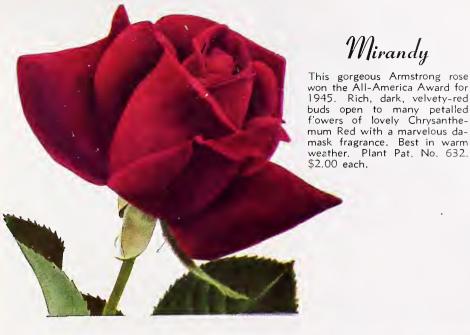

### All-America Collection

Here is the cream of the world's new roses selected from All-America winners of the past few years:

Peace (1946), Mirandy (1945), Katherine T. Marshall (1944), Grande Duchesse Charlotte (1943), Charlotte Armstrong (1941).