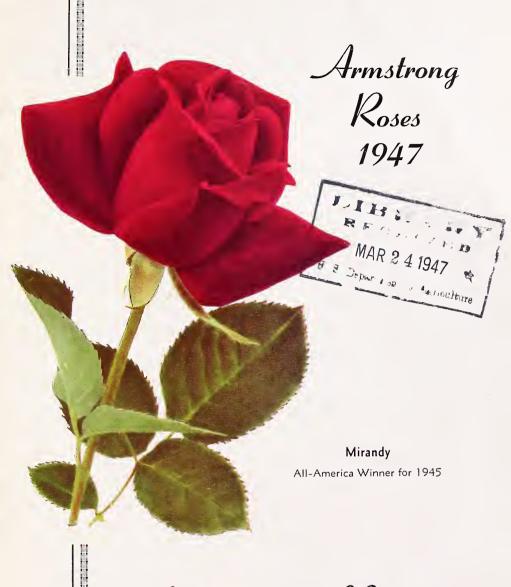

### Charlotte Armstrong

Since the day of her debut and her winning of the 1941 All-America Award, Charlotte Armstrong has won every important prize or award for a new rose. You will marvel, as we still do, at the beauty of the long streamlined carmine buds and the g'orious open flowers of Spectrum Red or cerise. Few roses have such long sturdy stems and few will bloom more abundantly, regardless of the weather. From Maine to Southern California, Charlotte Armstrong is firmly established among the top roses of all time. Plant Pat. No. 455. \$1.50 each.