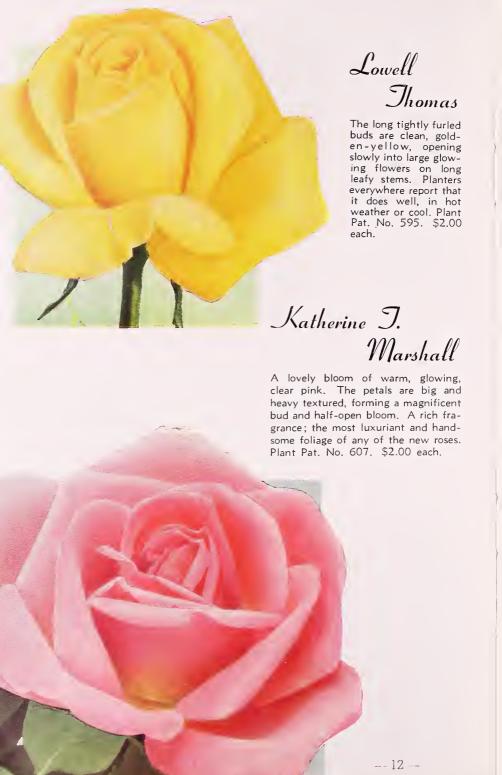

### Armstrong Big 10

A ten-plant rose garden, including only vigorous tested varieties surest to succeed. You will find no finer group of roses anywhere than these.

- 1. Charlotte Armstrong—Cerise.
- 2. Debonair—Primrose Yellow.
- Etoile de Hollande—Lively Red.
- 4. Girona—Salmon-Pink and Yellow.
- 5. Heart's Desire-Deep Red.
- 6. Lowell Thomas—Golden Yellow.
- Mme. Henri Guillot Raspberry.
- 8. Mrs. E. P. Thom—Canary Yellow.
- 9. Picture—Salmon-Pink.
- 10. Show Girl-Deep Pink.