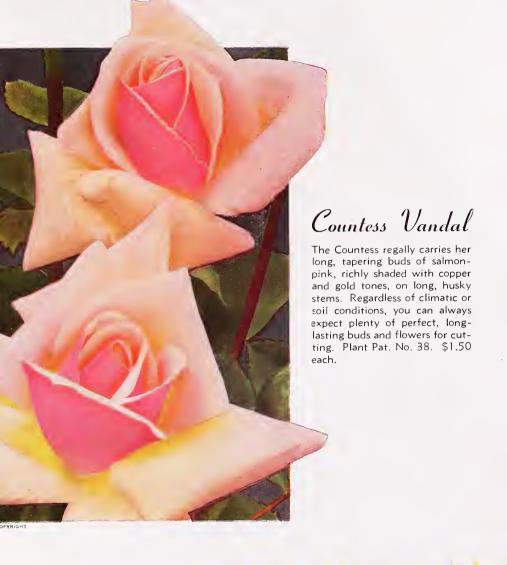

## Girona

This Spanish beauty is one of our favorites. The full double flowers are exquisite in tones of pink, soft carmine, and yellow, varying in intensity with the weather. You will marvel that so much rose fragrance can be contained in a single flower. \$1.25 each.