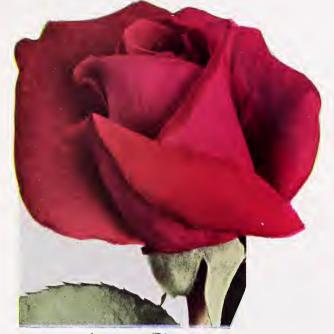

Crimson Glory

Beautiful, flaring, urn-shaped buds open into g'orious flowers of crimson with black and maroon shadings, the petals reflecting light as does rich velvet. It has everything that a good rose needs, and rates high among the reds. Plant Pat. No. 105. \$1.50 each.