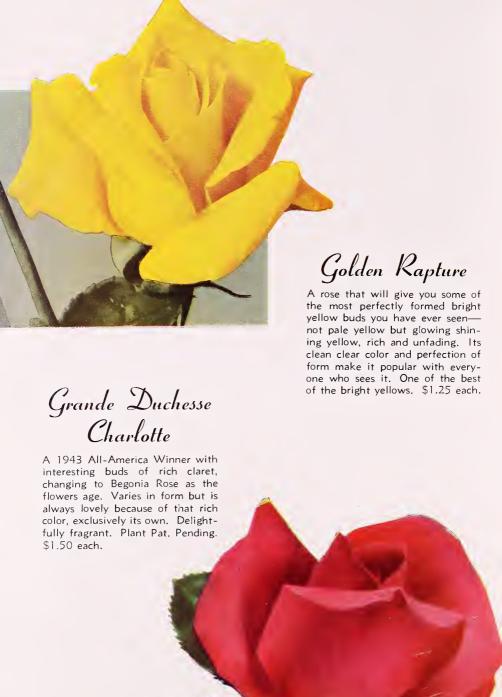

### All-America Collection

Here is the cream of the world's new roses selected from All-America winners of the past few years:

Peace (1946), Mirandy (1945), Katherine T. Marshall (1944), Grande Duchesse Charlotte (1943), Charlotte Armstrong (1941).

### Debonair

(Armstrong Research Dept.) A profusion of jaunty, perfect, yellow buds on one of the most handsomely foliaged and vigorous plants in roses. The high-centered opening flowers of substantial primrose yellow are exceptionally graceful, and have a delightful old-fashioned rose fragrance. Plant Pat. No. 677. \$2.00 each.