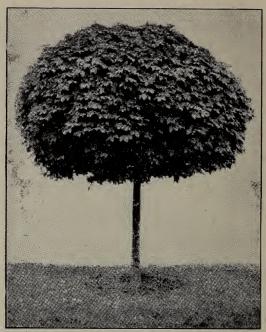

# **EVERGREENS**

Biota conspicua. As inferred by the name, this beautiful little tree stands out among all others on account of the attractive colors it assumes. From the bright golden hue in spring, it gradually merges into winter clothing of a warm orange brown shade. Each 1½ to 2 ft.....\$0 90 2 to 2½ feet....\$1 50