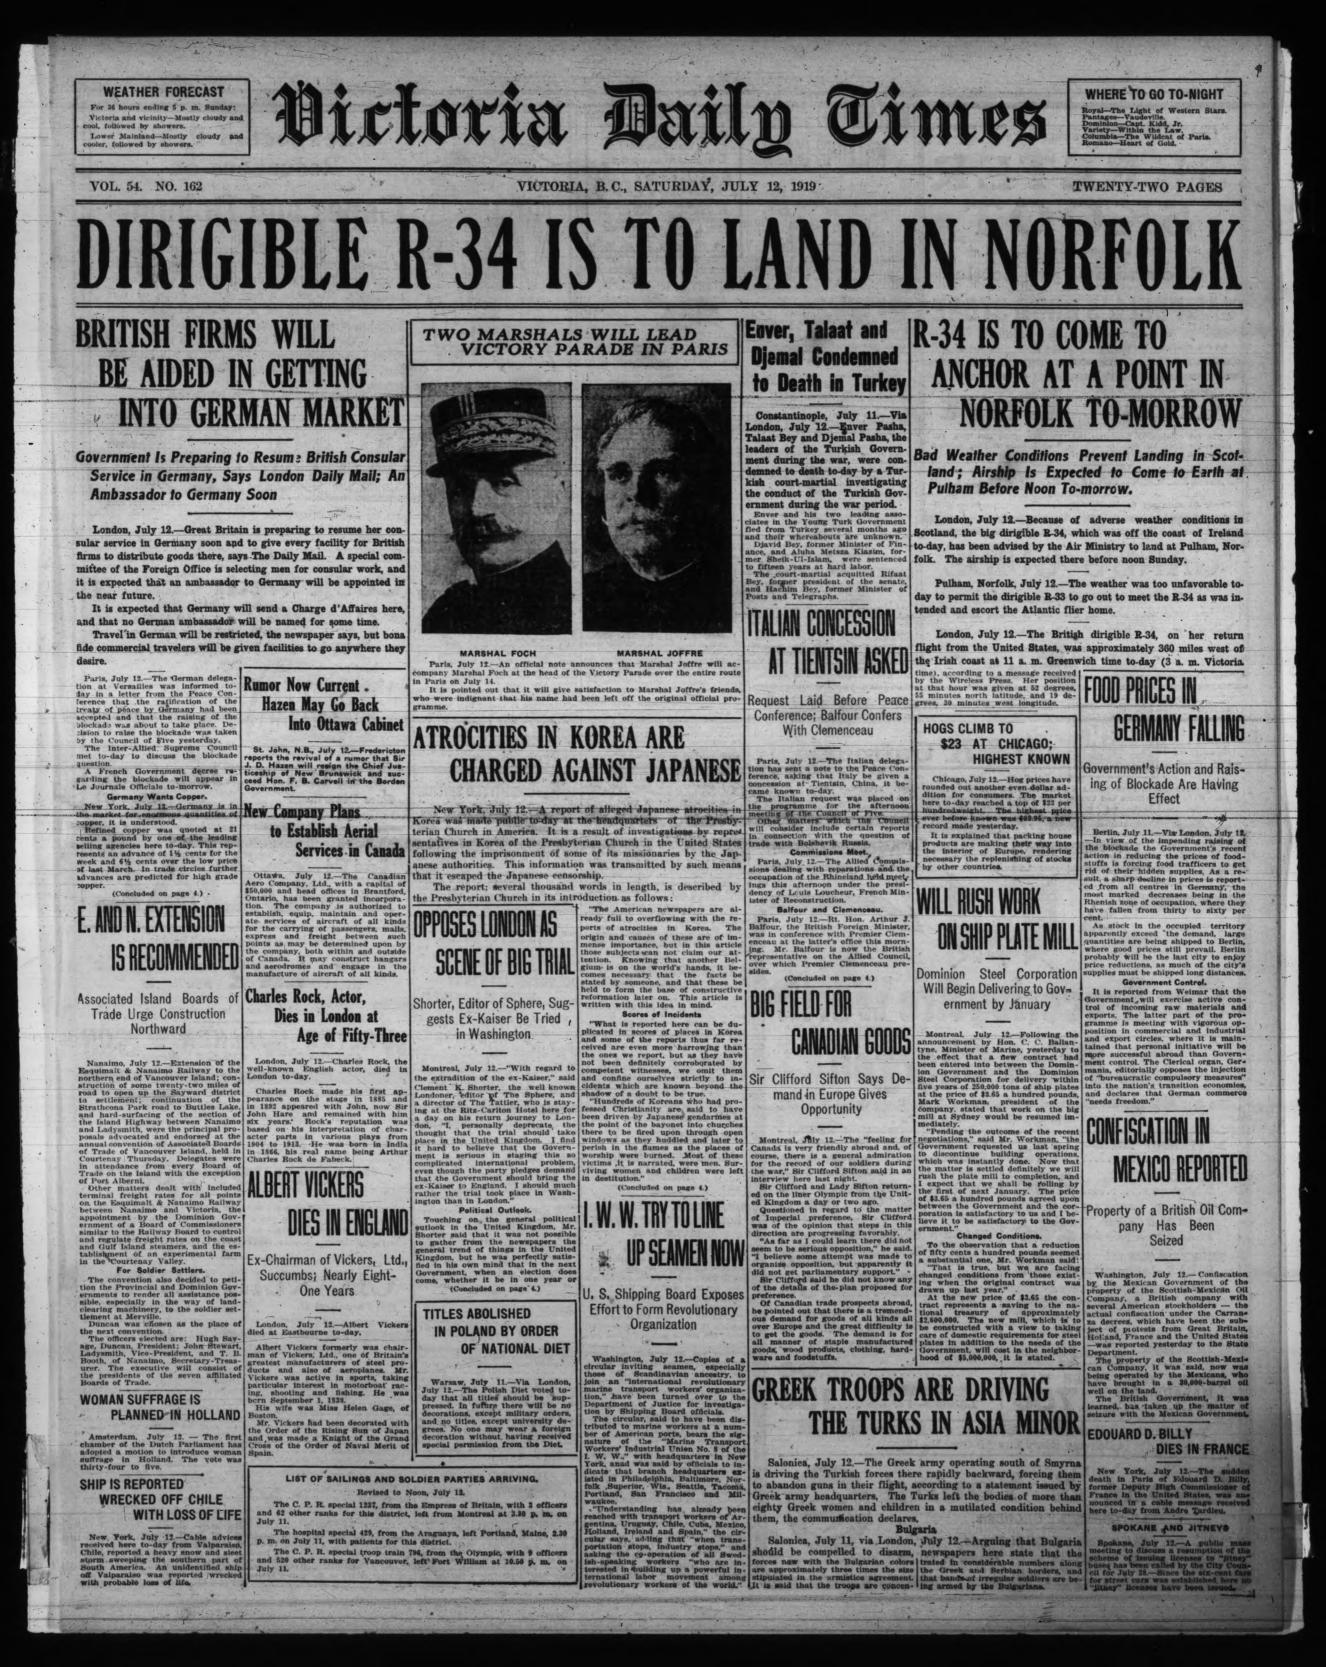

### PROPORTIONAL REPRESENTATION.

Sir Robert Borden intimated in the House of Commons recently, that a conference would be called during the autumn by the Speaker to con-sider proportional representation for parliamen-tary elections in Canada. Commenting on this in-timation The Ottawa Citizen points out that a sim-ilar conference in Great Britain in 1917, comprising eminent representatives of all parties in the House of Commons and House of Lords and presided over by Mr. Speaker Lowther, reported unanimously in favor of proportional representation by the singlefavor of proportional representation by the single transferable vote system. Unfortunately for the recommendation, the po-litical and parliamentary mind at Westminster at

litical and parliamentary mind at Westminster at the time was distracted by the great issues of the war and the provision of the franchise bill de-signed to carry it into effect was defeated in the House of Commons by a small majority, although it was supported by the greater proportion of the most experienced political leaders in the country, including Mr. Balfour, Mr. Asquith, Lord Robert Cecil, Lord Bryce, Thomas Burt, Lord Milner. Among the objections lodged against propor-tional representation was that it would reduce a Government's majority by too close a margin for