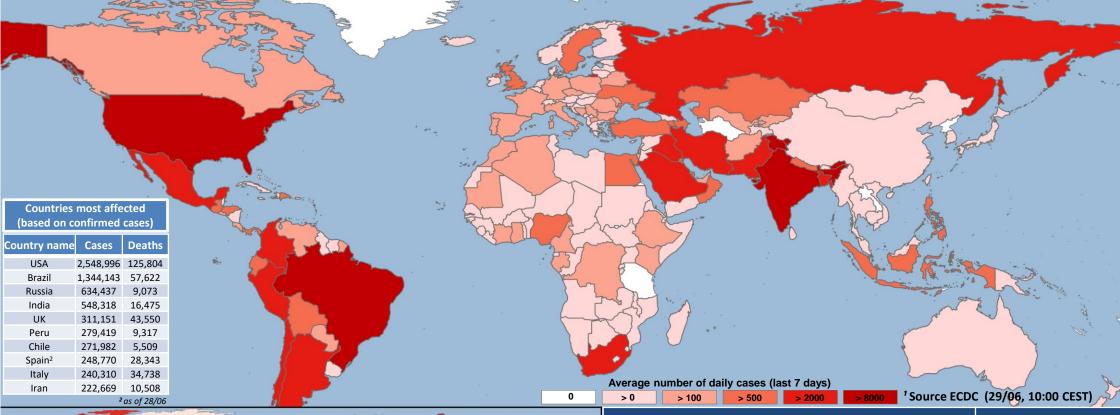

## Emergency Response Coordination Centre (ERCC) | DG ECHO Daily Map | 29/06/2020 COVID-19 pandemic

| Total COVID-19 cases <sup>1</sup>                                                                                                                                                                                                                                                                                                                                                                                                                                                                                                                                                                      |            | New cases |
|--------------------------------------------------------------------------------------------------------------------------------------------------------------------------------------------------------------------------------------------------------------------------------------------------------------------------------------------------------------------------------------------------------------------------------------------------------------------------------------------------------------------------------------------------------------------------------------------------------|------------|-----------|
| Confirmed Cases                                                                                                                                                                                                                                                                                                                                                                                                                                                                                                                                                                                        | 10,112,754 | 160,247   |
| Deaths                                                                                                                                                                                                                                                                                                                                                                                                                                                                                                                                                                                                 | 501,562    | 3,043     |
| 10000000 Daily new and total confirmed cases of COVID-19 20000   800000 Other countries 150000   6000000 EU/EEA & UK 150000   0 Other countries 1000000   0 EU/EEA & UK 1000000   0 Other countries 100000   0 EU/EEA & UK 100000   0 Other countries 100000   0 EU/EEA & UK 0   0 Other countries 0   0 |            |           |