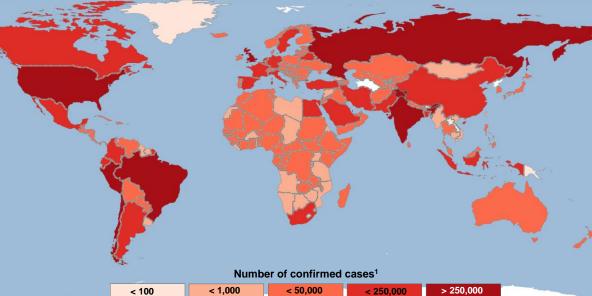

## Emergency Response Coordination Centre (ERCC) | DG ECHO Daily Map | 29/06/2020 COVID-19 pandemic

| Total COVID-19 cases <sup>1</sup>                                                                                                                                                                                                                                                                                                                                                                                                                                                                                                                                                                      |            | New cases |
|--------------------------------------------------------------------------------------------------------------------------------------------------------------------------------------------------------------------------------------------------------------------------------------------------------------------------------------------------------------------------------------------------------------------------------------------------------------------------------------------------------------------------------------------------------------------------------------------------------|------------|-----------|
| Confirmed Cases                                                                                                                                                                                                                                                                                                                                                                                                                                                                                                                                                                                        | 10,112,754 | 160,247   |
| Deaths                                                                                                                                                                                                                                                                                                                                                                                                                                                                                                                                                                                                 | 501,562    | 3,043     |
| 10000000 Daily new and total confirmed cases of COVID-19 20000   800000 Other countries 150000   6000000 EU/EEA & UK 150000   0 Other countries 1000000   0 EU/EEA & UK 1000000   0 Other countries 100000   0 EU/EEA & UK 100000   0 Other countries 100000   0 EU/EEA & UK 0   0 Other countries 0   0 |            |           |