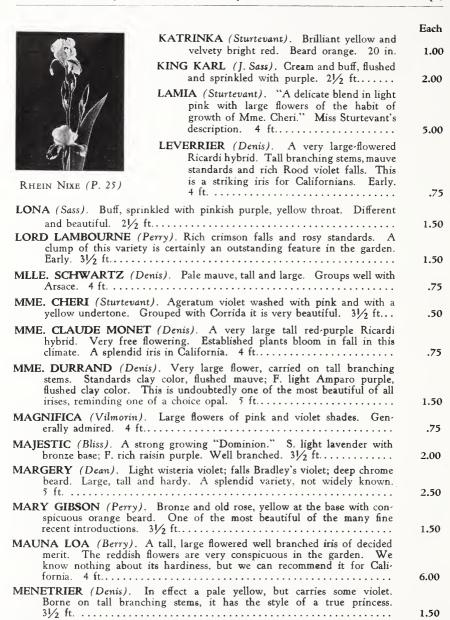

Santa Barbara (See Page 15)

| Margery | (Page | 12) |
|---------|-------|-----|
|---------|-------|-----|

| 973                                            | AURIFERO (Mohr-Mitchell) Rosy-lavender with glowing golden beard. Large flowers.                                                                     | Each  |
|------------------------------------------------|------------------------------------------------------------------------------------------------------------------------------------------------------|-------|
|                                                | 3½ ft                                                                                                                                                | 2.50  |
| 1981                                           | color. About 3 ft                                                                                                                                    | 5.00  |
|                                                | spring. 1½ ft                                                                                                                                        | 1.00  |
| MARGERY (Page 12)                              | perfect bearded irises. Late. 3 to 4 ft  AZRAEL (Morrison). A beautiful violet flower, tall and with stately carriage. Long bloom                    | .75   |
|                                                | ing period. $4\frac{1}{2}$ ft                                                                                                                        | .75   |
|                                                | ge pearl blue flowers. 4 ft."                                                                                                                        | 1.50  |
|                                                | large flowered, bicolor in red-violet. Hardy in East.                                                                                                | .75   |
| BALLERINE (Vilmorin).                          | S. light blue-violet; F. slightly deeper. Flowers of hape. 41/2 ft. Excellent                                                                        | .75   |
| -                                              | ite with heavy violet border                                                                                                                         | 1.00  |
| BELISAIRE (Cayeux). A                          | beautiful French introduction. The large flowers                                                                                                     |       |
|                                                | golden fawn and rosy crimson. 3 ft                                                                                                                   | 2.50  |
| carriage very distinct.                        | ogono-regelia hybrid. Soft mouse grey. Shape and Excellent for California. 2½ ft                                                                     | 1.00  |
|                                                | ll-branched blue self. 2½ ft                                                                                                                         | 1.00  |
| BONNIE BLUE (Sturtevar vigorous and florifero  | nt). A new "blue-toned, jaunty" iris which is "very us." 3 ft                                                                                        | 3.00  |
|                                                | he finest of the famous "Dominions." Very rich in                                                                                                    | 5.00  |
| CALIFORNIA BLUE (Est                           | sig, 1929). See group of introductions, 1929                                                                                                         | 3.00  |
| wine color. The flow<br>well branched stems.   | very unusual and beautiful blend of yellow and vers are very large, seven inches, and are borne on One of the most distinct of recent introductions. | 15.00 |
|                                                | very beautiful pink and yellow blend. A bit of                                                                                                       | 15.00 |
| sunset in a flower. 3                          | ft                                                                                                                                                   | 2.50  |
| CANOPUS (Bliss). Of the falls. 33 in           | e famous Dominion strain. A bronzed purple, rich                                                                                                     | 1.50  |
| CARCANET (Sturtevant). as it has good height a | A light yellow, very desirable for its garden effect, and blooms freely. 3 ft                                                                        | .75   |
|                                                | gono regelia iris. Shape of flower and unusual blue Fine for California                                                                              | .75   |
|                                                | beautiful soft yellow. Very desirable. Late. 33 in.                                                                                                  | .75   |
| instead of translucent                         | One of the best yellows. The yellow is opaque as in Citronella. Flowers are large and borne on                                                       |       |
| tall stems. Late. 3 ft                         |                                                                                                                                                      | 1.50  |