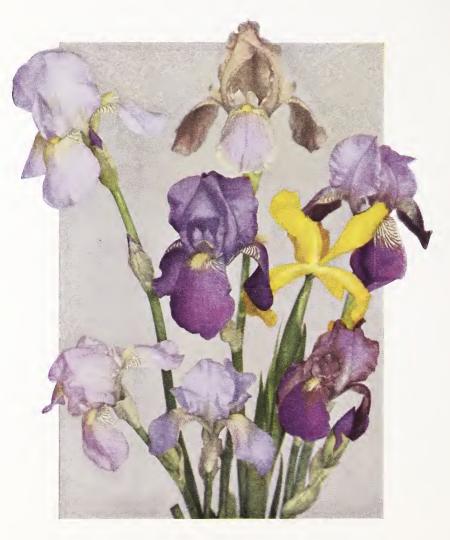

**VIOLET LAKE** (Dean, 1929). We will let the colored reproduction on page 27 serve as a description of the flower. It blooms abundantly over a long period, reaches a height of about  $2\frac{1}{2}$  feet and is a flower of good substance. It seems quite different from any other iris which we know.  $2\frac{1}{2}$  ft. \$1.50 each.

| TANCRED (Sturtevant). A buff and purple combination which is different.                                                                                                                                                                                                                                      | Each        |
|--------------------------------------------------------------------------------------------------------------------------------------------------------------------------------------------------------------------------------------------------------------------------------------------------------------|-------------|
| 2½ ft                                                                                                                                                                                                                                                                                                        | 2.50        |
| TENEBRAE (Bliss). One of the famous "Dominions." It is a very rich deep purple of fine form. 3 ft                                                                                                                                                                                                            | 2.00        |
| THESEUS (Hort). A creamy white deepening to yellow in the throat. Very beautiful and especially recommended for California. 2½ ft                                                                                                                                                                            | 2.50        |
| TID-BIT (Sturtevant). A low-growing lavender excellent for the border.  15 in                                                                                                                                                                                                                                | .75         |
| TIMUR (Sturtevant). Velvety purple falls which are lighter at the margin. Substantial and pleasing. 2½ ft                                                                                                                                                                                                    | 3.00        |
| TITAN (Bliss). Violet-blue, falls flaring and darker than standards. Very sturdy grower and considered valuable for hybridizing purposes. 3 ft                                                                                                                                                               | 1.00        |
| TROUVAILLE (Cayeux). S. white; F. deep reddish purple, with wide white margin. 2 ft                                                                                                                                                                                                                          | 3.00        |
| TRUE CHARM (Sturtevant). White with lavender tracing. Part of its attractiveness lies in its carriage and form. 3½ ft                                                                                                                                                                                        | 2.00        |
| TRUE DELIGHT (Sturtevant). This is one of the finest flowers we have ever seen. Pure white, edges and styles deep rose. It must be seen for its full beauty to be realized. 3 ft                                                                                                                             | 1.50        |
| 27 AVRIL (Denis). A Ricardi hybrid. A strong violet purple borne splendidly on 4 ft. stems                                                                                                                                                                                                                   | 1.00        |
| TYRIAN (Sturtevant). A vivid deep claret. 3 ft                                                                                                                                                                                                                                                               | 5.00        |
| UNCLE REMUS (Essig, 1928). A deep mulberry purple self with cadmium yellow beard. Earlier than Gaudichau, which was one parent. In two successive years before introduction it was rated 90 by a committee of the American Iris Society. 3½ ft                                                               | 5.00        |
| VALENCIA (Mohr). An orange buff self that fairly glows in the garden. 2½ ft                                                                                                                                                                                                                                  | 1.00        |
| VALKYRIE (Sturtevant). This huge iris with its olive standards and its long drooping velvety dark purple falls is unlike any other variety grown. The conspicuous veining on the upper portion of the falls adds to its effectiveness. 4 ft                                                                  | 3.00        |
| VIOLET LAKE (Dean, 1929). This is reproduced natural size and in color in this catalogue. It is a remarkably effective landscape variety and was selected by more visitors at our gardens this year than any other variety. We are introducing it at a price which will allow a general distribution. 2½ ft. | 1.50        |
| WARRIOR (Sturt). A heavy flower of rich bronzy purple. 3½ ft                                                                                                                                                                                                                                                 | 1.50        |
| WESTERN SKIES (Essig, 1929). See group of introductions, 1929                                                                                                                                                                                                                                                | 5.00        |
| WILD ROSE (Sturtevant). Colored as the name indicates. A very attractive flower. 3 ft                                                                                                                                                                                                                        | 1.00        |
| WILLIAM MOHR (Mohr). A remarkable result of a cross between two races of bearded iris. A very large lilac flower with violet veins. It is beautiful and unusual. Particularly impressive as a cut flower. Fortunately also                                                                                   | F 00        |
| it is hardy. 2 ft                                                                                                                                                                                                                                                                                            | 5.00        |
| desirable.  ZOUAVE (Vilmorin). White with violet and blue markings and shadings. Early. 2½ ft                                                                                                                                                                                                                | 2.50<br>.75 |
|                                                                                                                                                                                                                                                                                                              |             |