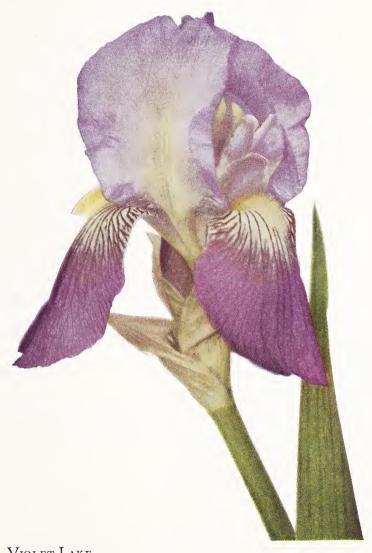

**VIOLET LAKE** (Dean, 1929). We will let the colored reproduction on page 27 serve as a description of the flower. It blooms abundantly over a long period, reaches a height of about  $2\frac{1}{2}$  feet and is a flower of good substance. It seems quite different from any other iris which we know.  $2\frac{1}{2}$  ft. \$1.50 each.

| TANCRED (Sturtevant). A buff and purple combination which is different.                                                                                                                                                                                                                                      | Each        |
|--------------------------------------------------------------------------------------------------------------------------------------------------------------------------------------------------------------------------------------------------------------------------------------------------------------|-------------|
| 2½ ft                                                                                                                                                                                                                                                                                                        | 2.50        |
| TENEBRAE (Bliss). One of the famous "Dominions." It is a very rich deep purple of fine form. 3 ft                                                                                                                                                                                                            | 2.00        |
| THESEUS (Hort). A creamy white deepening to yellow in the throat. Very beautiful and especially recommended for California. 2½ ft                                                                                                                                                                            | 2.50        |
| TID-BIT (Sturtevant). A low-growing lavender excellent for the border.  15 in                                                                                                                                                                                                                                | .75         |
| TIMUR (Sturtevant). Velvety purple falls which are lighter at the margin. Substantial and pleasing. 2½ ft                                                                                                                                                                                                    | 3.00        |
| TITAN (Bliss). Violet-blue, falls flaring and darker than standards. Very sturdy grower and considered valuable for hybridizing purposes. 3 ft                                                                                                                                                               | 1.00        |
| TROUVAILLE (Cayeux). S. white; F. deep reddish purple, with wide white margin. 2 ft                                                                                                                                                                                                                          | 3.00        |
| TRUE CHARM (Sturtevant). White with lavender tracing. Part of its attractiveness lies in its carriage and form. 3½ ft                                                                                                                                                                                        | 2.00        |
| TRUE DELIGHT (Sturtevant). This is one of the finest flowers we have ever seen. Pure white, edges and styles deep rose. It must be seen for its full beauty to be realized. 3 ft                                                                                                                             | 1.50        |
| 27 AVRIL (Denis). A Ricardi hybrid. A strong violet purple borne splendidly on 4 ft. stems                                                                                                                                                                                                                   | 1.00        |
| TYRIAN (Sturtevant). A vivid deep claret. 3 ft                                                                                                                                                                                                                                                               | 5.00        |
| UNCLE REMUS (Essig, 1928). A deep mulberry purple self with cadmium yellow beard. Earlier than Gaudichau, which was one parent. In two successive years before introduction it was rated 90 by a committee of the American Iris Society. 3½ ft                                                               | 5.00        |
| VALENCIA (Mohr). An orange buff self that fairly glows in the garden. 2½ ft                                                                                                                                                                                                                                  | 1.00        |
| VALKYRIE (Sturtevant). This huge iris with its olive standards and its long drooping velvety dark purple falls is unlike any other variety grown. The conspicuous veining on the upper portion of the falls adds to its effectiveness. 4 ft                                                                  | 3.00        |
| VIOLET LAKE (Dean, 1929). This is reproduced natural size and in color in this catalogue. It is a remarkably effective landscape variety and was selected by more visitors at our gardens this year than any other variety. We are introducing it at a price which will allow a general distribution. 2½ ft. | 1.50        |
| WARRIOR (Sturt). A heavy flower of rich bronzy purple. 3½ ft                                                                                                                                                                                                                                                 | 1.50        |
| WESTERN SKIES (Essig, 1929). See group of introductions, 1929                                                                                                                                                                                                                                                | 5.00        |
| WILD ROSE (Sturtevant). Colored as the name indicates. A very attractive flower. 3 ft                                                                                                                                                                                                                        | 1.00        |
| WILLIAM MOHR (Mohr). A remarkable result of a cross between two races of bearded iris. A very large lilac flower with violet veins. It is beautiful and unusual. Particularly impressive as a cut flower. Fortunately also                                                                                   | F 00        |
| it is hardy. 2 ft                                                                                                                                                                                                                                                                                            | 5.00        |
| desirable.  ZOUAVE (Vilmorin). White with violet and blue markings and shadings. Early. 2½ ft                                                                                                                                                                                                                | 2.50<br>.75 |
|                                                                                                                                                                                                                                                                                                              |             |