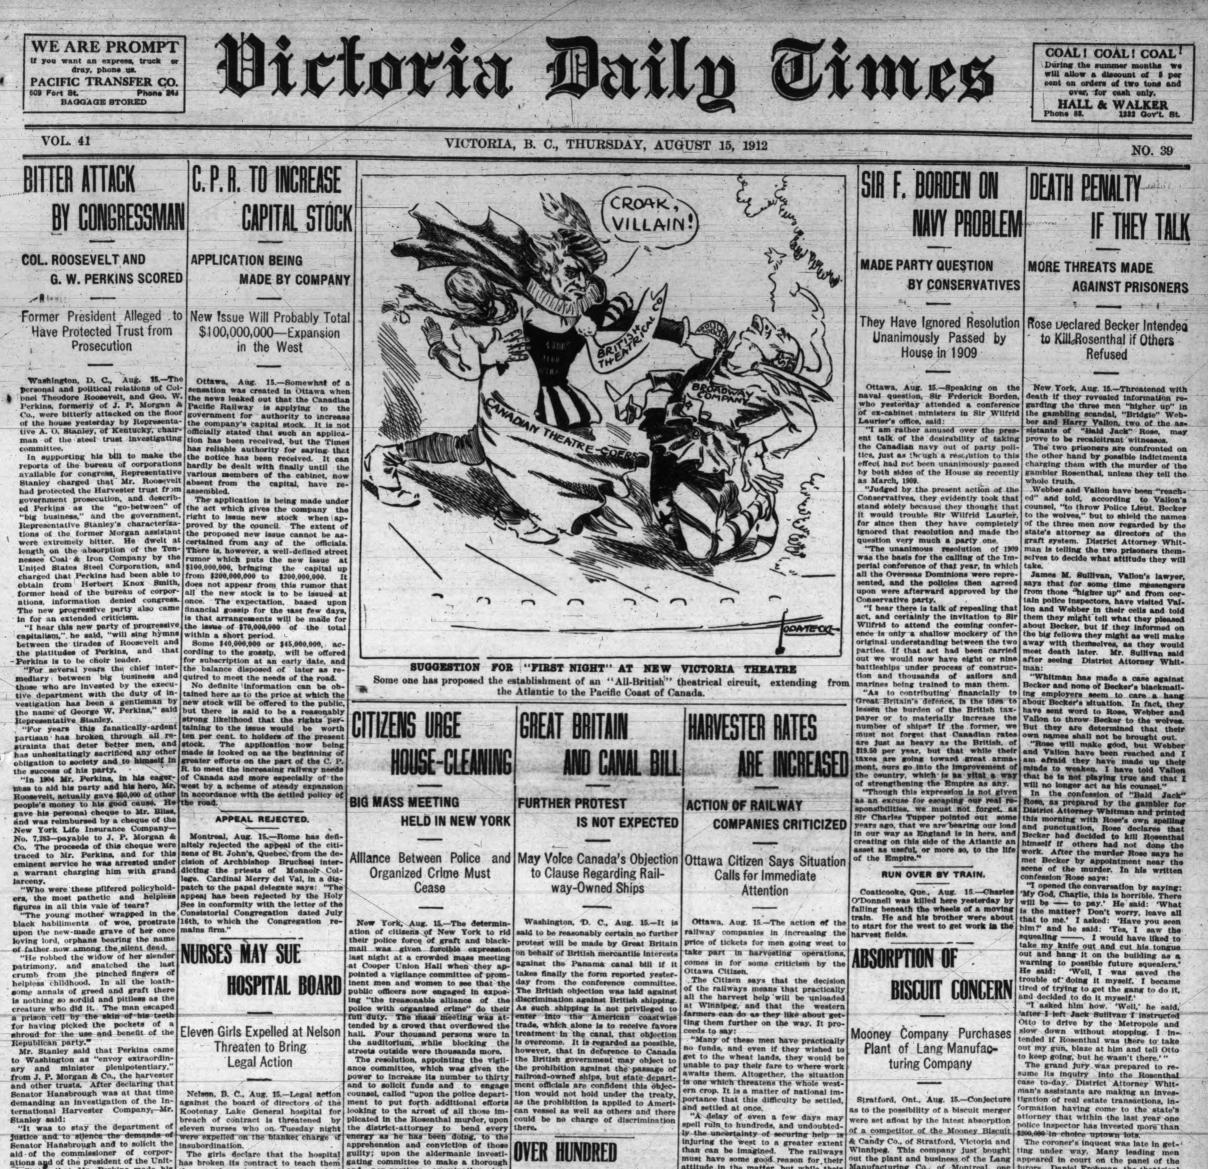

'It was to stay the department of justice and to silence the demands of were expelled or Senator Hansbrough and to solicit the insubordination.

ly the uncertainty of securing help is injuring the west to a greater extent & Candy Co., of Stratford, Victoria and Winnberger This article and the second second