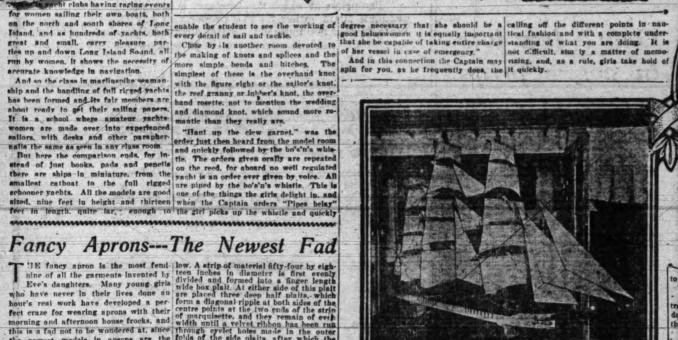

'It was to stay the department of justice and to silence the demands of were expelled or Senator Hansbrough and to solicit the insubordination.

ly the uncertainty of securing help is injuring the west to a greater extent & Candy Co., of Stratford, Victoria and Winnberger This article and the second second