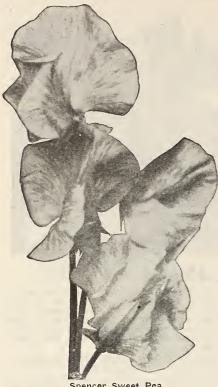

#### STANDARD SPENCER SWEET PEAS

#### STANDARD SPENCERS

MARY PICKFORD. This flower was selected from among hundreds to be named for and presented to Mary Pickford at the annual seed convention in June, 1925. The Mary Pickford Sweet Pea is a beautiful light, cream pink and is just as dainty and exquisite as "America's Sweetheart" herself. It belongs to the standard Spencer type, is a sturdy grower, producing an abundance of four flowered sprays on long, stout stems. Be the first to show this beautiful new variety in your neighborhood.