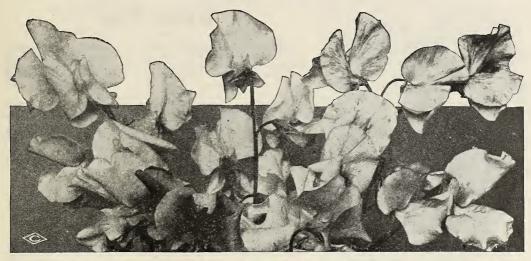

ut 1½ feet high and bear pinkish-white flowers. A very interesting plant. Annual. Pkt., 10c.

## Smilax (Myrsiphyllum Asparagoides)

Used by all florists in wreaths, with cut-flowers, and for table decorations. A beautiful climbing plant with graceful foliage. Can be grown indoors and when trained on a wire or trellis makes a very ornamental plant. Tender annual. Pkt., 10c.

## Stokesia Cyania (Cornflower Aster)

We recommend this as one of the best among the hardy perennials. The plants grow to a height of about 20 inches and flower freely from early July until frost. The flowers resemble the Cornflower in shape but are much larger and of a beautiful lavender-blue color. Stokesia should be in every hardy garden or hardy border. The flowers are beautiful in bouquets. Pkt., 10c.



Salvia



## Barteldes Sweet Peas

A nice row of them will provide you with a beautiful bouquet day after day. Plant them early, give them good rich soil, pick the blossoms every day and you will be richly rewarded for your trouble.

Culture. Sweet Peas do best in good, rich soil that is inclined to be a little clayey. Fall is the best time to prepare the soil, especially if manure is used. Pea vines like moist soil and often the heat originated by the manure combined with the heat from the sun is too much for the vines. They turn yellow and die. Use a good commercial fertilizer or else apply the manure in the fall. Dig a heat from the sun is too much for the vines. They turn yellow and die. Use a good commercial fertilizer or else apply the manure in the fall. Dig a trench a foot deep and about 1