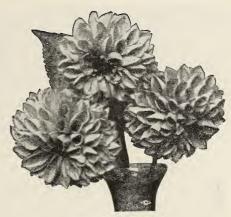

#### BARTELDES GIANT ASTER (Illustrated on back cover)

Without question the finest Aster we have ever grown. It combines the Crego or Ostrich Feather type of flower with the robust habit of growth and length of stem of the beauty type. The flowers are much larger and more substantial than the Improved Crego, measuring up to 5 and 6 inches in diameter and stand up well as cut flowers. Their immense size, their beauty and their long, sturdy stems will give them the first place among Asters.