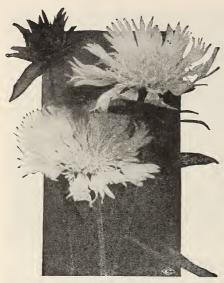

#### BARTELDES GIANT ASTER (Illustrated on back cover)

Without question the finest Aster we have ever grown. It combines the Crego or Ostrich Feather type of flower with the robust habit of growth and length of stem of the beauty type. The flowers are much larger and more substantial than the Improved Crego, measuring up to 5 and 6 inches in diameter and stand up well as cut flowers. Their immense size, their beauty and their long, sturdy stems will give them the first place among Asters.

place among Asters.

Mixed colors, per packet 20c, postpaid