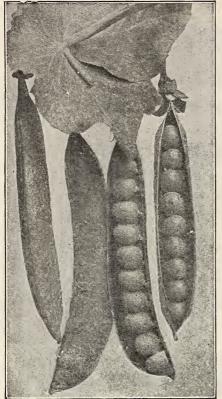

y rich. As the seed is slow to germinate, it should be sown as early as possible; cover ½ inch deep, and press the soil firmly over the seed; give frequent cultivation, and thin the plants 6 to 8 to the foot. As they are improved by frost, a part of the crop should be left in the ground for spring use. One ounce will sow 150 feet of drill, 5 pounds to an acre.

HOLLOW-CROWNED or SUGAR. The best for table use; a vegetable of merit, easily raised and

table use; a vegetable of merit, easily raised and of great productiveness. Pkt., 10c; oz., 15c; 1/4 lbs., 30c; lb., 80c.

possessions. On the inside back cover of this catalog we offer one of the prettiest and cutest little books we've ever seen. The book is free with a seed order. Don't forget to ask for it.



## THE BARTELDES SEED COMPANY



Gradus

PRICES OF PEAS (Except RTELDES Packets) DO NOT INCLUDE POSTAGE

Postage on Peas is extra at regular parcel post rates Culture. Peas can be grown in every garden, but for the earliest varieties a light, warm, moderate rich soil is most suitable. The smooth kinds can be sown as soon as the ground can be worked, but the wrinkled varieties should not be planted till it is warmer, or they will rot. Sow in single or double rows from 1½ to 3 feet apart, dropping a pea every inch and covering from 2 to 3 inches deep. For a succession sow every ten days up to July. Sow one quart to 50 feet drilled; 1½ to 2 bushels to an

Early Smooth Varieties

ALASKA. A variety of remarkable earliness. It is a good yielder and produces pods of good size and dark green color, which are well filled with ro