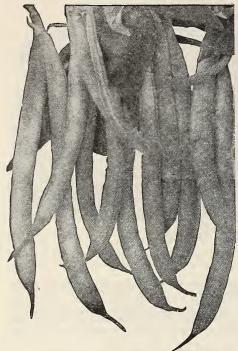

1.00.

CONOVER'S COLOSSAL. The standard sort, of a large size and excellent quality. Pkt., 10c; oz., 15c; ¼ lb., 35c; lb., \$1.00.

EARLY ARGENTEUIL. Just recently introduced. It is very early and of extremely vigorous habit, two qualities which make this variety less apt to be attacked by rust. The flavor of the stalk is very delicious. It is appreciated wherever there are people who relish Asparagus. Pkt., 10c; oz., 15c; ¼ lb., 35c; lb., \$1.00.

PALMETTO. Of bright green appearance, very large size and even, regular growth. Its immense productiveness combined with earliness and good qualities, make it a fine variety for general use. Pkt., 10c; oz., 15c; ¼ lb., 35c; lb., \$1.00.

ASPARAGUS ROOTS. We can furnish roots of the above varieties at 25c per doz.; and \$1.25 per 100, postpaid.



Barteldes Stringless Green Pod

## BARTELDES SELECT

NOTICE. We are selling everything by the pound. pound of beans is equal to a little more than a pint.

In ordering beans, peas, and sweet corn, grass, and other field seeds by mail please add postage at regular parcel post rates.

The Bean is one of the most satisfactory vegetables for the home garden. A small patch will supply a good many messes for the table, an almost constant supply can be had by making successive plantings of about ten days apart during the spring, and a fall crop can be had by planting about eight weeks before the first expected frost. They can be served in several different ways and

are very easily canned for winter use.

CULTURE. Bush Beans can be planted either in hills or drills but the latter method is the