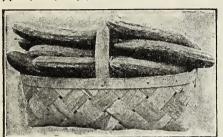

, \$1.50.
ARLINGTON WHITE SPINE. This is the strain so popular around

Chicago for growing under glass. Pkt., 10c; oz., 15c; 1/4 lb., 50c; lb., \$1.50.

CHICAGO or WESTERFIELD PICKLING.. Very popular with Chicago market gardeners. Pkt., 10c; oz., 15c; 1/4 lb., 50c; lb., \$1.50.

BOSTON PICKLING. The fruit abundantly borne, averages 4 to 5 inches in length and is of excellent quality. Pkt., 10c; oz., 15c; 1/4

lb., 50c; lb., \$1.50. JAPANESE CLIMBING. While all cucumbers are running vines, this variety is much more so than others. It climbs quickly on poles or trellises and is entirely distinct. The quality is splendid and well adapted for pickling and salads. The greatest advantage of having a cucumber trained on a pole or fence is evident. Pkt., 10c; oz., 15c; 1/4 lb., 50c; lb., \$1.75.



Long Green Improved

WEST INDIA GHERKIN. The fruit is very small, almost round and closely covered with spines. Pkt., 10c; oz., 20c; 1/4 lb., 60c; lb., \$2.25.



Everbearing

THE FEENY DUST GUN is a dandy little gun for applying any dry or powdered insecticide. Price, \$1.25, postpaid.

#### Kill Cucumber Beetles and Lice on Cucumbers with Aphicide No. 10

Nicotine has long been known as an effective means of destroying insects but until recently it has been necessary to apply this in a liquid spray and this has not been altogether satisfactory.

Aphicide is the result of careful investigations and experiments to combine nicotine with a special combination dust carrier which permits of the application of nicotine in a smoky dust. This dust is so fine that it resembles smoke and penetrat