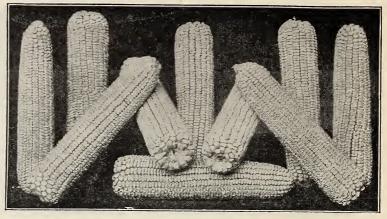

PRIDE OF SALINE. The Kansas Agricultural College reports that Pride of Saline is the highest yielding variety of any that were grown in co-operative variety tests throughout central Kansas.

Pride of Saline is a medium early, about like Silver Mine and Deid's. The ears are of medium size, the corn is pearly white, medium short, quite rectangular in shape and rather hard.

Lb., 10c.

It is not a show corn but is a sure money-maker. In variety tests at Manhattan it outyielded every other variety for three straight years. It is especially recommended for central and western Kansas, for early corn in eastern Kansas, and for other localities where conditions of soil and climate are not the best for corn growing. If you want to fill your corn crib, plant Pride of Saline.



Boone County White



Pride of Saline

BOONE COUNTY WHITE. (100 days). Medium late, and in our opinion the best white corn for bottom lands and good soil. The ears are of large size, well proportioned, well rounded at butt and tip. The up to date type has a deep narrow grain giving the largest possible amount of corn to the cob. This variety yields well, even in a dry season. Lb., 10c.

IOWA SILVER MINE. (90 days). The stalk grows to a height of 7 or 8 feet, and sets the ears about three and a half to four feet from the ground. The ears measure from ten to twelve inches in length. They are very uniform in size and shape, sixteen to twenty straight rows of deep, pure white kernels on a small cob. It is the heaviest yielder we know, having yielded over 100 bushels to the acre. Seventy pounds of ears will make s