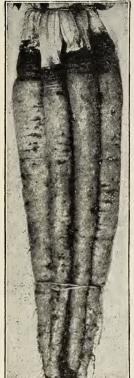

and chewing insects, use from 1 to 2 pounds of dry arsenate of lead to 50 gallons of water or 1¼ tablespoons to a gallon of water. For dusting use, 1 part arsenate of lead with 3 parts of hydrated lime.

See Pink List for Prices

Rhubarb or Pie Plant

Culture. Rhubarb succeeds best in deep, somewhat retentive soil. The richer its condition and the deeper it is stirred the better. Sow in drills an inch deep and thin out the plants to 12 inches apart. The following spring transplant in place; set the plants from 4 to 5 feet each way. One ounce produces from 400 to 500 plants. Pkt., 10c; oz., 20c; 1/4 lb., 50c; lb., \$1.50.

## Rhubarb Roots

Linnaeus and Victoria. 2 for 25c; 5 for 60c; 12 for \$1.25, charges prepaid. If by freight or express. not prepaid, \$1.00 per dozen; \$7.00 per 100.



Salsify,

INSIST ON BARTELDES' "BETTER FILLED WITH BETTER SEEDS" PACKETS AND GET YOUR MONEY'S WORTH.

## Salsify or Oyster Plant

Culture. The Oyster Plant succeeds best in some light, well enriched soil which previous to sowing the seeds should be stirred to the depth of 18 inches. Sow early in the spring in drills 15 inches apart; cover the seeds with fine soil 1 inch deep. One ounce for 60 feet of drill; 7 pounds to one acre.

Mammoth Sandwich Island. This splendid variety grows to fully double the size of the old sort; is of superior quality and delicate flavor. The Oyster Plant is one of the most delicious vegetables, and should be more generally cultivated for winter use when the supply of really good vegetables is limited.

No Market Gardener should fail to grow it. It is a paying