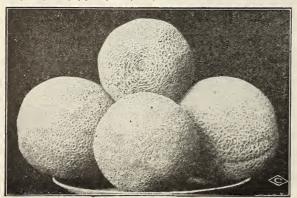

Y FORD. This variety was developed at Rocky Ford, Colorado, and has been for years the most popular melon on the market. It is oval in shape, averaging from 4½ to 5 inches in length and is of the Netted Gem type.

The flesh is green tinged with nink, is so fine

The flesh is green tinged with pink, is so fine and smooth grained that it just melts in your mouth. The flavor is truly delicious. If you have room for muskmelons be sure you plant some Rocky Fords. Pkt., 10c; oz., 15c; 1/4 lb., 35c; lb., \$1.00.

NETTED NUTMEG. We consider this the very best variety in cultivation. Vines vigorous, hardy, productive, fruit round, slightly flattened at both ends, ribbed, covered with coarse netting; flesh very thick, green and of the highest flavor. Pkt., 10c; oz., 15c; 1/4 lb., 35c; lb., \$1.10.



Netted Gem

MONTREAL MARKET. This variety is nearly round, flattened at the ends, and very regularly ribbed; skin green, deeply netted; flesh remarkably thick, light green, melting, and of a delicious flavor. They are very regular in shape and uniformly grow to a very large size. Pkt., 10c; oz., 15c; ½ lb., 35c; lb., \$1.10.

NETTED GEM. Practically the same as the "Rocky Ford." It has become one of the most popular of small, or basket melons. The description of the Rocky Ford is also to be applied to this variety. We offer an exceptionally fine stock. Pkt., 10c; oz., 15c; ½ lb., 35c; lb., \$1.10.

#### Honey Dew Melon

The flavor of the Honey Dew is so delicious, and so entirely distinct that it has at once put this melon in a class by itself.

The melon was produced by crossing the wel