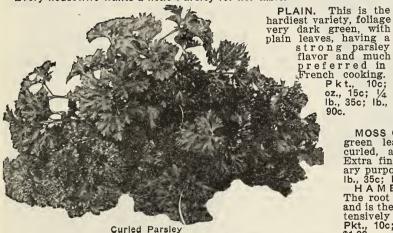

unce to 1,000 plants.

ARGE LONDON or SCOTCH FLAG. This leek, aside from being valuable for soups and salads, when blanched, makes an excellent dish if sliced and cooked. Pkt., 10c; oz., 20c; 1/4 lb., 70c.

Buy Barteldes "Better Filled with Better Seeds" Packets

## **Parsley**

On account of its beautiful green color Parsley makes a very attractive and at the same time useful border for flower beds.

Culture. Parsley succeeds best in rich, mellow soil. As the seeds germinate very slowly, 3 or 4 weeks elapse sometimes before it makes its appearance, it should be sown early in the spring, previously soaking the seeds for a few hours in tepid water. Sow thickly in rows a foot apart and half an inch deep. One ounce to 150 feet of drill.

Every housewife wants a little Parsley for her table.



strong parsley flavor and much preferred in French cocking rench cooking. P k t., 10c; oz., 15c; 1/4 lb., 35c; lb.,

Leek

MOSS OR TRIPLE CURLED. The green leaves are finely cut and curled, and of dark green color. Extra fine for garnishing and culinary purposes. Pkt., 10c; oz., 15c; 1/4

The root resembles a small parsnip and is the edible part of this sort; extensively used for flavoring soups. Pkt., 10c; oz., 15c; ½ lb., 35c; lb., 90c.

The root resembles a small parsnip and is the edible part of this sort; extensively used for flavoring soups. Pkt., 10c; oz., 15c; ½ lb., 40c; lb., \$1.00.

Parsnips

Culture. They do the best in deep rich soil, but will make good roots on any soil which is deep and mellow and moderately rich. As the seed is slow to germinate, it should be sown as earl