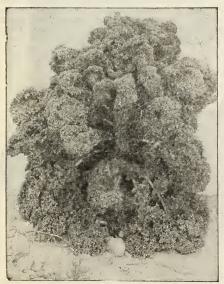

#### BARTELDES GIANT ASTER (Illustrated on back cover)

Without question the finest Aster we have ever grown. It combines the Crego or Ostrich Feather type of flower with the robust habit of growth and length of stem of the beauty type. The flowers are much larger and more substantial than the Improved Crego, measuring up to 5 and 6 inches in diameter and stand up well as cut flowers. Their immense size, their beauty and their long, sturdy stems will give them the first place among Asters.

place among Asters.

Mixed colors, per packet 20c, postpaid