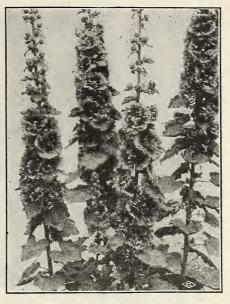

uble). Flowers are large, double and of rich saffron color. Pkt., 10c; oz., 15c.

golden yellow with black disks. Stella. Pure, Pkt., 10c; oz., 15c.

Orion. Twisted petals like a cactus dahlia. Pkt., 10c; oz., 15c.

Red Sunflower. See under novelties.

Helichrysum Monstrosum

One of the best of the everlasting flowers for winter bouquets. They are of good shape, good size and a great variety of color. In bloom from July until frost and retain their shape and color perfectly, when dried. Height, 18 inches. Hardy annual. Pkt., 10c.

Heliotrope

Fine for bedding, vases, baskets, and exquisite for pot culture in winter. Its delightful perfume makes it a splendid bouquet flower. Seed sown indoors in the spring makes fine plants for summer blooming. Can also be sown outdoors in May. Pkt., 10c.



Hollyhocks

## Hyacinth Bean (Dolichos Lablab)

Splendid climbers with abundant cluster spikes of purple and white flowers, which are followed by exceedingly ornamental seed pods. A very rapid grower. The usual growth is from 10 to 20 feet but it often grows as much as 30 feet. Tender annual. Pkt., 10c.

### Ice Plant

(Mesembryanthemum Crystallinum) A fine plant for sunny borders and also for dry sunny situations on banks, rockwork, old walls, etc. The foliage is very beautiful being covered with ice-like globules. Useful for garnishing. Tender annual growing about 6 inches high. Pkt., 10c.

## Hollyhocks (Althea Rosea)

Unsurpassed among the perennials for mass or clump planting, for planting among shrubs or as a background. Grow five feet high and show off best when given plenty of ro