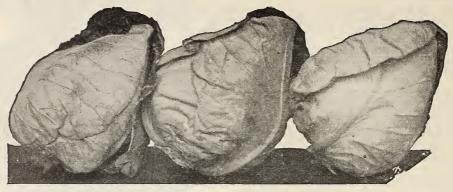

AR. The beet contains 15 to 16 per cent sugar, and yields, under an average condition, 16 tons to the acre. It has a long slender root, and grows deeply sunk into the ground. Oz., 10c; ½ lb., 25c; lb., 60c.

GOLDEN TANKARD. This is a yellow beet, the most prolific variety, and very nutritious. It is one of the most profitable varieties for stock feeding. Oz., 10c; ½ lb., 25c; lb., 75c.

MAMMOTH LONG RED MANGEL. These roots attain an enormous size and it is a fine variety for feeding. Oz., 10c; ½ lb., 25c; lb., 60c.

GIANT HALF SUGAR MANGEL. This beet combines the large size of the Mangel with the great feeding value of the Sugar Beet. The flesh is white, crisp and very sweet, and the beet sugar grows well above the ground. Oz., 10c; ½ lb., 25c; lb., 60c.



### Barteldes Selected Cabbage



True Jersey Wakefield

There are so many different kinds of cabbages that everyone can have just the kind they like. There are early cabbages and late cabbages, round heads, flat heads, and pointed heads, green cab-bages and red cabbages, smooth leaves and curled leaves. If you plan rightly you can have cabbage the year round with very little trouble.

The first thing to be remembered is that cabbage requires rich, mellow and well drained soil, and plenty of moisture.

Each section of the country has its own way of growing cabbage. In some sections the seed is planted late in the fall and the plants wintered over for early spring planting. In the west and middle west two methods are commonly followed. One is to sow the seeds in hotbeds very early in the spring. They are transplanted once