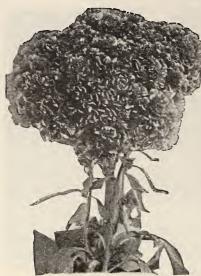

#### BARTELDES GIANT ASTER (Illustrated on back cover)

Without question the finest Aster we have ever grown. It combines the Crego or Ostrich Feather type of flower with the robust habit of growth and length of stem of the beauty type. The flowers are much larger and more substantial than the Improved Crego, measuring up to 5 and 6 inches in diameter and stand up well as cut flowers. Their immense size, their beauty and their long, sturdy stems will give them the first place among Asters.

place among Asters.

Mixed colors, per packet 20c, postpaid