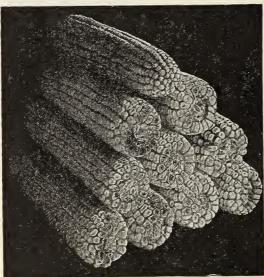

er

# White Seed Corn

PRIDE OF SALINE. The Kansas Agricultural College reports that Pride of Saline is the highest yielding variety of any that were grown in co-operative variety tests throughout central Kansas.

Pride of Saline is a medium early, about like Silver Mine and Deid's. The ears are of medium size, the corn is pearly white, medium short, quite rectangular in shape and rather hard.

Lb., 10c.

It is not a show corn but is a sure money-maker. In variety tests at Manhattan it outyielded every other variety for three straight years. It is especially recommended for central and western Kansas, for early corn in eastern Kansas, and for other localities where conditions of soil and climate are not the best for corn growing. If you want to fill your corn crib, plant Pride of Saline.



Boone County White



Pride of Saline

BOONE COUNTY WHITE. (100 days). Medium late, and in our opinion the best white corn for bottom lands and good soil. The ears are of large size, well proportioned, well rounded at butt and tip. The up to date type has a deep narrow grain giving the largest possible amount of corn to the cob. This variety yields well, even in a dry season. Lb., 10c.

IOWA SILVER MINE. (90 days). The stalk grows to a height of 7 or 8 feet, and sets the ears about three and a half to four feet from the ground. The ears measure from ten to twelve inches in length. They are very uniform in size and shape, sixteen to twenty straight rows of deep, pure white kernels on a small cob. It is the heaviest yielder we know, having yielded over 100 bushels to the acre. Seventy poun