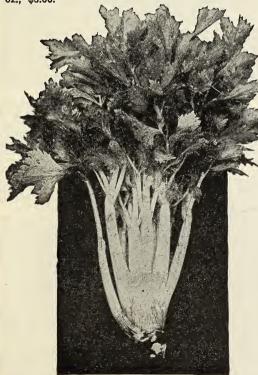

RA EARLY DWARF ERFURT, SELECTED. This is the choicest strain of the popular Erfurt type and noted for its extreme reliability in heading. Plants are very dwarf with solid, pure white heads of excellent quality. When planted in rich soil early in the spring heads 8 to 10 inches in diameter.can be marketed early in July. Pkt., 25c; 1/4 oz., 85c; oz., \$3.00; 2 oz., \$5.00.

BARTELDES' DANISH DRY WEATHER. A new strain developed in Denmark to stand hot, dry weather. We have tried it out and find it an excellent variety for the West and Middle West. It matures later than the Snowball, producing large, solid pure white heads of excellent quality. Our seed comes direct from Denmark and

quality. Our seed comes direct from Denmark and you can depend upon it. Pkt., 15c; 1/4 oz., 85c; oz., \$3.00.



Golden Self Blanching



Barteldes Danish Dry Weather

EARLY PARIS. An excellent French variety, and very popular among the early sorts in the Paris markets. Heads are large, white, compact, solid, of excellent flavor, tender, and delicious. Leaves large, stalk short. Pkt., 5c; 1/4 oz., 35c; oz., \$1.25; 1/4 lb., \$4.00.

Celery

Culture. For early celery sow in March or February, in hotbeds, in drills 4 to 6 inches apart and cover about ¼ inch deep. When fairly out of seed leaf transplant to another bed, thin out to 2 or 3 inches in the row, and leave growing until needed to plant outside. In April plant the field in rows 18 to 20 inches apart, and set six inches in the row. In planting press the ground around the plants, but do not let any earth get into the heart. One ounce of seed pr