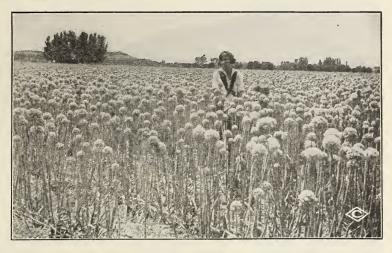

ish yellow. It is very productive and a good keeper. Pkt., 10c; ½ oz., 35c; oz., 60c; ¼ lb., \$2.00.

FLAT YELLOW DANVERS. Same as Globe Danvers, except in shape. Pkt., 10c; oz., 40c; ¼ lb., \$1.25.



Yellow Globe Danvers

### **Onions**

#### American Red Varieties

SOUTHPORT RED GLOBE. A large globe-shaped onion, with small neck and rich red color, a splendid keeper and of extra fine quality. It matures a few days later than the Red Wethersfield. Pkt., 10c; ½ oz., 35c; oz., 60c; ¼ lb., \$2.00.

LARGE RED WETHERS-FIELD. The old standard sort; best for main crop. Large, deep red, thick, near-Large, deep red, thick, iteally round, fine grained, of pleasant flavor and a good yielder. It ripens in September and keeps well. Pkt., Wethersfield. Pkt., 10c; ½ oz., 35c; oz., 60c; ¼ lb., \$2.00.



#### American White Varieties

WHITE SILVERSKIN or PORTUGAL. A mild, pleasant flavored variety, admirable for family use; not so good a keeper as the dark-skinned varieties. Pkt., 10c; ½ oz., 35c; oz., 60c; ¼ lb., \$2.00.

SOUTHPORT WHITE GLOBE. Yield abundantly, producing handsome and uniformly globeshaped bulbs. The flesh is firm, fine grained and of fine flavor. Pkt., 10c; 1/2 oz., 40c; oz., 75c; 1/4 lb., \$2.50.

NEW HARDY WINTER ONION. This variety can be sown in the fall, and will live over winter can be sown in the fall, and will live over winter in the open ground, unprotected and will continue growing in the spring, when it will make handsome bunch onions from two to three weeks earlier than any onion sets. When fully grown the onions somewhat resemble the White Bermuda in shape