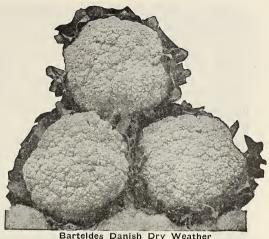

LECTED. This is the choicest strain of the popular Erfurt type and noted for its extreme reliability in heading. Plants are very dwarf with solid, pure white heads of excellent quality. When planted in rich soil early in the spring heads 8 to 10 inches in diameter.can be marketed early in July. Pkt., 25c; 1/4 oz., 85c; oz., \$3.00; 2 oz., \$5.00.

BARTELDES' DANISH DRY WEATHER. A new strain developed in Denmark to stand hot, dry weather. We have tried it out and find it an excellent variety for the West and Middle West. It matures later than the Snowball, producing large, solid pure white heads of excellent quality. Our seed comes direct from Denmark and

quality. Our seed comes direct from Denmark and you can depend upon it. Pkt., 15c; 1/4 oz., 85c; oz., \$3.00.



Golden Self Blanching



Barteldes Danish Dry Weather

EARLY PARIS. An excellent French variety, and very popular among the early sorts in the Paris markets. Heads are large, white, compact, solid, of excellent flavor, tender, and delicious. Leaves large, stalk short. Pkt., 5c; 1/4 oz., 35c; oz., \$1.25; 1/4 lb., \$4.00.

Celery

Culture. For early celery sow in March or February, in hotbeds, in drills 4 to 6 inches apart and cover about ¼ inch deep. When fairly out of seed leaf transplant to another bed, thin out to 2 or 3 inches in the row, and leave growing until needed to plant outside. In April plant the field in rows 18 to 20 inches apart, and set six inches in the row. In planting press the ground around the plants, but do not let any earth get into the heart. One ounce of seed produces 2,500 plants and i