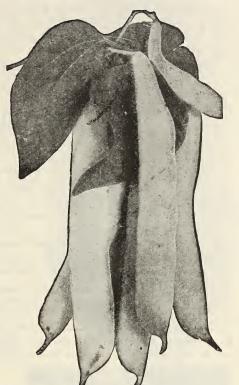

10c; ½ lb., 20c; lb., 30c.

PENCIL POD BLACK WAX. Plant grows about 15 inches high, very productive, with straight pods 6 to 7 inches long, light golden yellow color, round, meaty, and deeply saddle-backed; flesh brittle, solid, and stringless; flavor fine. Pkt., 10c; ½ lb., 20c; lb., 30c.

DAVIS' WHITE WAX. This bean does not discolor, and is therefore excellent for canning. It is immensely productive and a very good shipper. The pods are straight and 5 to 6 inches in length. The dry bean is white and very desirable for winter use. Pkt., 10c; ½ lb., 20c; lb., 30c.

#### Dwarf Soup Beans

DWARF HORTICULTURAL. An excellent soup bean in summer, fine baking bean in winter. Pkt., 10c; ½ lb., 20c; lb., 30c.

INOCULATE YOUR SEED BEANS-IT IN-CREASES THE YIELD AND IMPROVES THE SOIL. See Page 90.



PRICES OF BEANS (Except Packets) DO NOT

INCLUDE POSTAGE

Golden Wax

#### Bush Lima Beans

BURPEE'S BUSH LIMA. This is the bush form of the Large White Lima. The bush is about 20 inches high and up to two and a half feet in diameter, bearing from 50 to 100 large pods. Pkt., 10c; ½ lb., 20c; lb., 35c.

HENDERSON'S BUSH LIMA. This bean is about two weeks earlier than the pole Limas. It needs no stakes and produces an enormous crop of delicious Lima beans. The beans are not large but are borne in great numbers. This variety is especially adapted to the west and middle west. Pkt., 10c; 1/2 lb., 20c; lb., 35c.

#### Fordhook Bush Lima

This potato lima was bred from the old Kummerle or Dreer Bush Lima and is much superior to its parent. It has the very excellent habit of growing stiffly erec