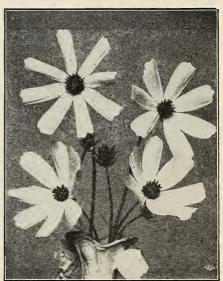

#### DAHLIA FLOWERED ZINNIAS

(Illustrated on back cover)

The Zinnia has always been popular on account of its hardiness and ability to bloom under very unfavorable conditions. The new types of Zinnias are so much superior to the old types

The new types of Zinnias are so much superior to the old types that during the past few years the popularity of these new Zinnias has increased by leaps and bounds.

The flowers of the Dahlia Flowered Zinnias are of immense size and resemble the Dahlia to such a degree that they are often mistaken for Dahlias. If you will give the plants plenty of room to develop (by thinning them out to eighteen to twenty-four inches apart) give them water when it gets extremely dry you can grow these beautiful flowers from four to six inches in diameter.