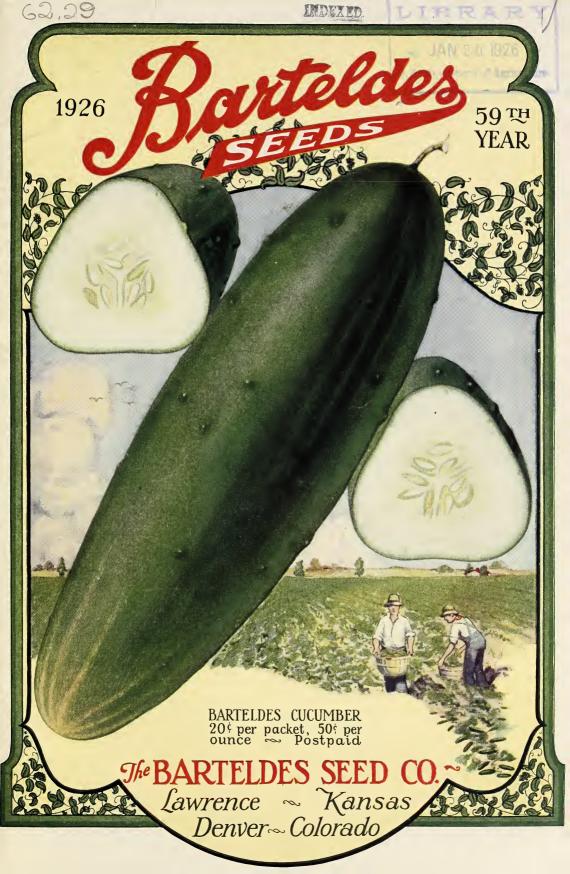

### Historic, archived document

Do not assume content reflects current scientific knowledge, policies, or practices.





#### THE MOST BEAUTIFUL

of the new

### EARLY FLOWERING SPENCER

#### STANDARD SPENCER SWEET PEAS

#### EARLY FLOWERING

VULCAN. The color of the Vulcan is the most vivid scarlet ever seen in a sweet pea and it does not burn even in the hottest sunshine. In fact the brighter the sunlight the more intense the color.

Pkt. 20c, 1/2 oz. 60c, ounce \$1.00, postpaid

SILVER BLUE. The flowers are large and of a pleasing delicate shade of lavender blue which is beautiful in both natural and artificial light. Flowers are borne three or four to the spray on long, sturdy stems.

Pkt. 20c, ½ oz. 60c, ounce \$1.00, postpaid One packet of each of the above for 35c.

#### STANDARD SPENCERS

MARY PICKFORD. This flower was selected from among hundreds to be named for and presented to Mary Pickford at t