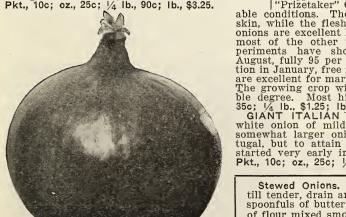

4 lb., \$2.00.

#### Italian Varieties

EXTRA EARLY BARLETTA. It is fully two or three weeks earlier than the Early White Queen, which heretofore has been the earliest variety under cultivation. The onions are of a pure paper-white color, very mild and delicate in flavor; from the color, very mild and delicate in flavor; from the color and the color and paper in the color and one inch to one and one-half inches in diameter and three-fourths of an inch in thickness. Pkt., 10c; oz., 25c; ¼ lb., 90c; lb., \$3.25.

MAMMOTH SILVER KING. We have imported seed of this truly mammoth variety. The onions are of attractive shape with silvery white skin and flesh of a most agreeable flavor. It reaches a larger size than any of the flat white varieties. Pkt., 10c; oz., 25c; 1/4 lb., 90c; lb., \$3.25.



Southport Red Globe

EARLY WHITE QUEEN. Succeed well everywhere. The bulbs are small, flat, beautifully white and of excellent flavor, but the principal recommendation is the marvelous rapidity of their growth. It will produce ripe onions in 100 to 110 days from date of sowing. Both the White Queen and the Extra Early Barletta are highly recommended for pickling purposes. Pkt., 10c; oz., 25c; 1/4 lb., 90c; lb., \$3.25.

onions e skin paratively new and little known variety is particularly adapted for growing in warm climates. In appearance it is very similar to the well-known "Prizetaker" Onion; will grow larger under favorable conditions. The bulbs have a light straw colored skin, while the flesh is white and very mild. The ripe onions are excellent keepers and surpass in this respect