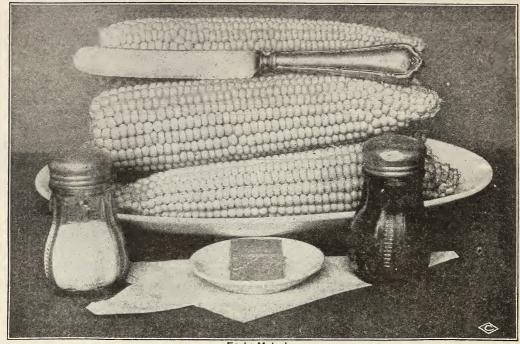

cial care in France.

American Seed. Pkt., 10c; ½ oz., 20c; oz., 35c; ¼ lb., \$1.25; lb., \$5.00.

French Seed. Pkt., 10c; ½ oz., 75c; oz., \$1.25;

1/4 lb., \$4.00.
WHITE PLUME. This celery is valued because the stalks and portions of the inner leaves and heart are white; by simply tying up the stalks and drawing up the soil with the hoe the work of blanching is completed. It is ornamental, tender, crisp, and of good flavor, and very early. Pkt., 10c; oz., 25c; /4 lb., 75c; lb., \$2.50.

### Celeriac or Turnip-Rooted Celery

Grown exclusively for its roots, which are turnip shaped, very smooth, tender, and marrow-like. The roots are cooked and sliced and eaten with vinegar, they make an excellent salad. Are used for seasoning meats and flavoring soups. Pkt., 10c; oz., 25c; 1/4 lb., 80c.



Early Malcolm

### Barteldes Selected Sweet Corn

In ordering Sweet Corn by the pound to be sent by mail please add postage. One pound of Sweet Corn is equal to over three-fourths quart.

Have you ever gone out into the garden, picked some Sweet Corn and then prepared it immediately for the table? Unless you have eaten Sweet Corn handled in this way you don't know what real Sweet Corn is. After Sweet Corn is picked it loses its sugar content very rapidly and for this reason the Swet Corn which has been picked a day or two ago is nothing like that which is freshly picked. picked.

Even a medium sized garden has room for a row or two of Sweet Corn. If you have room for only a few rows be sure that you try Golden Bantam for Early and Country Gentleman for late. These two are wonderfully del