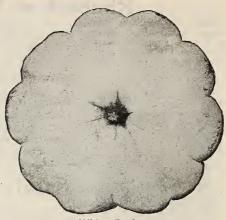

#### BARTELDES GIANT ASTER (Illustrated on back cover)

Without question the finest Aster we have ever grown. It combines the Crego or Ostrich Feather type of flower with the robust habit of growth and length of stem of the beauty type. The flowers are much larger and more substantial than the Improved Crego, measuring up to 5 and 6 inches in diameter and stand up well as cut flowers. Their immense size, their beauty and their long, sturdy stems will give them the first place among Asters.