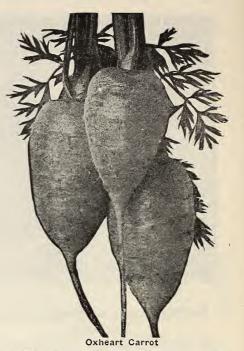

l plant about 20 feet; an ounce, 150 feet; and three pounds, an acre.

The late crops should be dug up in the autumn and stored like Turnips and other root crops.

INSIST ON "BARTELDES BETTER-FILLED-WITH-

BETTER-SEEDS PACKET."

#### For Table Use

EARLY SCARLET HORN. A very early variety. Recommended for the market and home garden. Texture very fine and very delicate in flavor. Pkt., 10c;

oz., 15c: 1/4 lb., 40c; lb., \$1.20.

OXHEART or GUERANDE. The French Carrot is one of the most valuable varieties either for family use or for the market. It is an intermediate between the half long and the Horn types attaining a diamater of 3 to 4 inches at the neck. It is very productive, rich orange color and beautiful shape. Pkt., 10c; oz., 15c; 1/4 lb. 40c; lb. \$1.20. 1/4 lb., 40c; lb., \$1.20.



"Can get Seed here but my people have bought Seed from you 30 years or more and have always found them true to name and no complaints that I know of."

ED W. FRENCH, Hudson, Kans.

CHANTENAY or MODEL. A nice smooth carrot of perfect and uniform shape. A heavy yielder, a fine table quality, 5 to 6 inches long and easily dug. The flesh is of a deep yellow color, tender and of excellent flavor.

1/4 lb., 40c; lb., \$1.20.

DANVERS HALF LONG. Admirable in color, fixed in habit, a wonderful producer, the best of all for the stock breeder, and valuable to the market gardener. With this variety the planters secure the largest return to the acre. with the least difficulty of harvesting. Pkt., 10c; oz., 15c;

Pkt., 10c; oz., 15c; ¼ lb., 40c; lb., \$1.20.

¡MPROVED LONG ORANGE. The old standby for