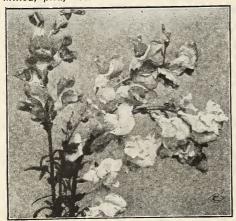

#### EARLY FLOWERING

VULCAN. The color of the Vulcan is the most vivid scarlet ever seen in a sweet pea and it does not burn even in the hottest sunshine. In fact the brighter the sunlight the more intense the color.

Pkt. 20c, 1/2 oz. 60c, ounce \$1.00, postpaid

SILVER BLUE. The flowers are large and of a pleasing delicate shade of lavender blue which is beautiful in both natural and artificial light. Flowers are borne three or four to the spray on long, sturdy stems.

Pkt. 20c, ½ oz. 60c, ounce \$1.00, postpaid One packet of each of the above for 35c.

#### STANDARD SPENCERS

MARY PICKFORD. This flower was selected from among hundreds to be named for and presented to Mary Pickford at the annual seed convention in June, 1925. The Mary Pickford Sweet Pea is a beautiful light, cream pink and is just as dainty and exquisite as "America's Sweetheart" herself. It belongs to the standard Spencer type, is a sturdy grower, producing an abundance of four flowered sprays on long, stout stems. Be the first to show this beautiful new variety in your neighborhood.

Per packet 25c, postpaid

PRESIDENT HARDING. "The Perfect Sweet Pea." A wonderful peach-red, shading to bright salmon. The flowers are bold but well proportioned and artistically waved. The President Harding has received highest honors in America and England. Pkt. 15c, oz. 25c, postpaid