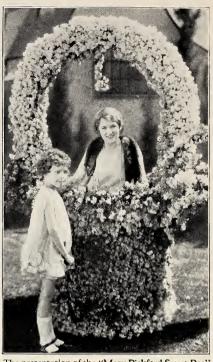

AUSTIN FREDERICK IMPROVED. One of the very best of the lavender Spencers. The wings are of a little lighter shade than the standards making a very pleasing effect.

Pkt. 10c, oz. 20c, postpaid

The presentation of the "Mary Pickford Sweet Pea" to Miss Pickford in June, 1923