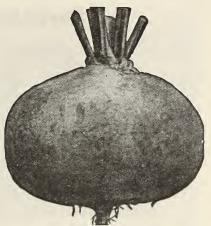

ndard variety for table and cattle. It is the best drought resister of all; color deep red, flesh very sweet. Grows entirely under the ground. Pkt., 10c; oz., 15c; 1/4 lb., 35c; lb., \$1.00.

Pickled Beets—Cook, skin, and slice into a jar. Pour over them a syrup made by boiling one pint of vinegar and one cup of brown sugar with half a teaspoonful each of cloves,

allspice and cinnamon.

Plain Beet Pickles—Wash and boil without breaking the skin or the color and flavor will be lost. Rub off the skins, cut in slices and cover with cold vinegar.

Baked Beets—Bake two large beets, take off the hard outside, and the inner part will be surprisingly sweet. Slice and pour over a sauce made with two tablespoonfuls of butter, juice of half a lemon, a half teaspoonful of salt and a dash of pepper.



Extra Early Egyptian

Sugar Beets and Mangels

Many, many farmers are overlooking a most profitable feed for cows, hogs, and other stock. Every farmer who has any stock whatever should plant at least a small acreage of Mangels, and those farmers that feed many hogs and cattle should have a large acreage of this immensely productive creek. productive crop.

The dairy farmer will find them to be especially valuable, but as hogs, horses, and even chickens eat them readily, they are of great value on

any farm.

They will grow on almost any kind of soil, but a rich, moist one is preferred. As they require but a short growing season it is better not to plant them too early but to wait until you can get the soil in good

ondition.

As the roots grow partly and with some varieties mostly out of