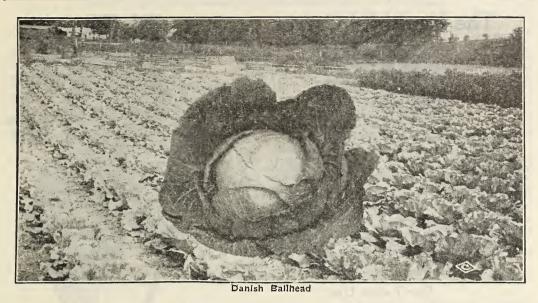

ne-shaped heads. Our stock is of the true Long Island type, and is sure to give satisfaction. Pkt., 10c; oz., 25c; 1/4. Ib., 75c. lb., 75c.

#### Steins Early Dwarf Flat Dutch

This is specially selected early strain of the popular Early Flat Dutch variety. It is very similar to the Early Flat Dutch, but the heads are a little smaller. This is a fine variety for gardeners who want to get their cabbage on the market early. Pkt., 10c; oz., 25c; 1/4 lb., 75c.

Boiled Cabbage—Slice a cabbage fine and boil in half water and half milk, when tender add cream and butter. This is delicious.

Fried Cabbage—Put finely cut cabbage into a skillet containing some hot butter or drippings, add a little water, season with salt and pepper, cover closely and stir often to prevent burning.



All Head Early



#### Second Early or Round Head Varieties

THE GLORY CABBAGE. This cabbage was recently introduced from Holland. It combines earliness with good size, qualities which are both very desirable for market purposes. This is easily one of the best sellers on the market. Pkt., 10c; oz., 25c; 1/4 lb., 80c.

ALLHEAD EARLY. This is the earliest cabbage of the large early sorts and cannot be recommended too highly. It is larger than other varieties of its class and grows remarkably uniform. Pkt., 10c; oz., 25c; 1/4 lb., 75c.

EARLY SPRING. Its great value lies in its being a first early flat cabbage, a type much preferred over the pointed heads by many. It is of the "Allhead Early" 'type, resembling it in habit of growth, but smaller, and is nearly as early as the Wakefield. The heads have few out