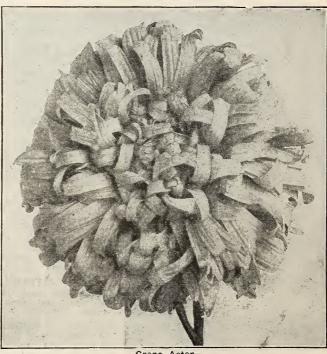

A NEW MARIGOLD
TALL ORANGE PRINCE
Bears enormous orange colored flowers of the quilled type.
The Marigold is hardy, a free bloomer and a most satisfactory garden variety.

Per Pkt. 15c garden variety.