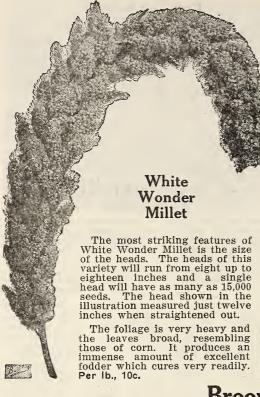

tons of fine hay per acre; but each year more and more farmers are

using it as a summer pasture.

When planted for hay or pasture the best method is to plant from 15 to 25 pounds to the acre with a grain drill. The amount of seed de-

pends on the soil, climate and rainfall. When planted for seed production the best results are obtained by planting from 2 to 4 pounds to the acre in rows 40 to 44 inches apart.

The planting should not be done until the soil is thoroughly warm. It can be planted in Kansas as late as July 15 and can therefore be put on land where corn, kaffir and other small grains have failed.

We have been growing and selling Sudan Grass seed for a number of years and can at all times supply the best seed at the lowest market prices.

See our Pink List for latest prices.



# **Millets**

In this country there are some sections where the growing of Millet for seed is of prime im-portance. In general, however, Millet is used in this country as a catch crop and for this purpose it is a very valuable variety, as it can be sown quite late and still make an excellent crop of hay. By sowing Millet a farmer can often utilize a piece of land which would otherwise be idle. It is also an excellent thing to grow on foul land to get rid of weeds.

Common Millet

One of the earliest and makes good hay. Per Ib., 10c. Siberian Millet

Early, hardy, withstands drought. Used in the north. Per Ib., 10c.

German Millet

Large heads, heavy yield of seed and an enormous yield of fodder. Per lb., 10c.

Cultivated Tennessee German Millet

The purest and highest type of German Mil