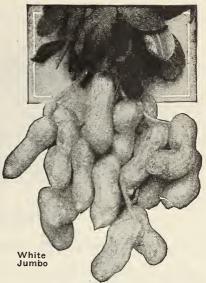

standard variety for roasting. The peanuts are three times as large as those of the ordinary Spanish peanut. The nuts proper grow in fine double-jointed hulls of beautiful white appearance, are from one-half to one inch in length, and of fine flavor. An excellent variety worthy of the highest recommendation.

Spanish. The earliest variety grown, pods are small, but remarkably well filled and solid, and the yield per acre is very large. Can be cultivated with the plow. Because of its early habit and easy cultivation it is the best variety to grow for fattening hogs. Lb., 25c.

Tennessee Red Peanuts. This is the best of all varieties adapted to the soil of Oklahoma and Texas. Pods contain four and five large nuts. Better yielder than any other variety. Pure seed

Mammoth Russian Sunflower



of this variety is very scarce. We have only a limited amount to offer. Per lb., 25c; per bu. of 22 lbs., \$4.00.

Inoculated Peanuts make bigger yields.

# Mammoth Russian Suntlower

No Poultry Yard is Complete Without Them. Single heads measure 15 to 20 inches in diamesingle heads measure 15 to 20 inches in diameter, and contain an immense amount of seed, which is highly valued by all farmers and poultry breeders who have tried it as an excellent and cheap food for fowls. For poultry it is the best egg-producing food known. It can be raised cheap er than corn, and is destined to be an arfticle of great value. Every farmer should plant some of the seed in any waste piece of ground any time the seed in any waste piece of ground any time from early spring to the middle of July. Three poun