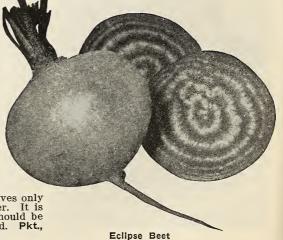

perfect globe shape with small tap roots. The color of the flesh is very dark red, which makes it splendid for pickling purposes. In flavor it cannot be beat. It is tender, sweet, and juicy, retaining its crispness throughout the season. The foliage is of a very dark color, is very small, permitting close planting of beets. This is one of the best acquisitions of recent years. Pkt., 10c; oz., 15c; 1/4 lb., 35c; lb., \$1.00.

BARTELDES' EARLY BLOOD TURNIP. This is a carefully selected strain of this Blood Turnip Beet. It is very early, deep blood red and almost round. It is smooth and an excellent forcing variety. Good for main, spring, or summer crop, and is a fine keeper. It cooks sweet and crisp and is an excellent beet in every respect. Pkt., 10c; oz., 15c; 1/4 lb., 35c; lb., \$1.00.



### BEETS

EXTRA EARLY EGYPTIAN. An extra early turnip-shaped variety; has small tops and grows quickly. The flesh is in alternate rings of white and red. Pkt., 10c; oz., 15c; 1/4 lb., 35c; lb., \$1.00.

LONG BLOOD RED. The old standard variety for table and cattle. It is the best drought resister of all; color deep red, flesh very sweet. Grows entirely under the ground. Pkt., 10c; oz., 15c; 1/4 lb., 35c; lb., \$1.00.

Pickled Beets—Cook, skin, and slice into a jar. Pour over them a syrup made by boiling one pint of vinegar and one cup of brown sugar with half a teaspoonful each of cloves,

allspice and cinnamon.

Plain Beet Pickles—Wash and boil without breaking the skin or the color and flavor will be lost. Rub off the skins, cut in slices and cover with cold vinegar.

Baked Beets—Bake