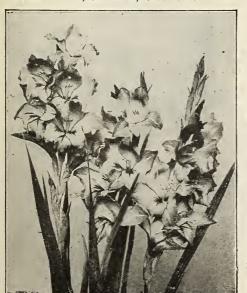

#### STANDARD SPENCERS

MARY PICKFORD. This flower was selected from among hundreds to be named for and presented to Mary Pickford at the annual seed convention in June, 1925. The Mary Pickford Sweet Pea is a beautiful light, cream pink and is just as dainty and exquisite as "America's Sweetheart" herself. It belongs to the standard Spencer type, is a sturdy grower, producing an abundance of four flowered sprays on long, stout stems. Be the first to show this beautiful new variety in your neighborhood.