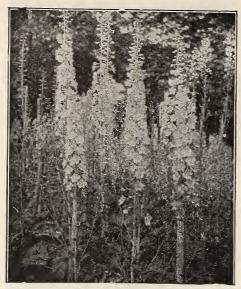

#### EARLY FLOWERING

VULCAN. The color of the Vulcan is the most vivid scarlet ever seen in a sweet pea and it does not burn even in the hottest sunshine. In fact the brighter the sunlight the more intense the color.

Pkt. 20c, 1/2 oz. 60c, ounce \$1.00, postpaid

SILVER BLUE. The flowers are large and of a pleasing delicate shade of lavender blue which is beautiful in both natural and artificial light. Flowers are borne three or four to the spray on long, sturdy stems.