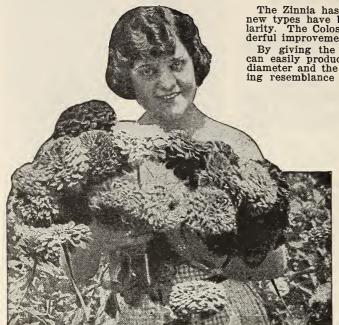

#### DAHLIA FLOWERED ZINNIAS

(Illustrated on back cover)

The Zinnia has always been popular on account of its hardiness and ability to bloom under very unfavorable conditions. The new types of Zinnias are so much superior to the old types

The new types of Zinnias are so much superior to the old types that during the past few years the popularity of these new Zinnias has increased by leaps and bounds.

The flowers of the Dahlia Flowered Zinnias are of immense size and resemble the Dahlia to such a degree that they are often mistaken for Dahlias. If you will give the plants plenty of room to develop (by thinning them out to eighteen to twenty-four inches apart) give them water when it gets extremely dry you can grow these beautiful flowers from four to six inches in diameter.