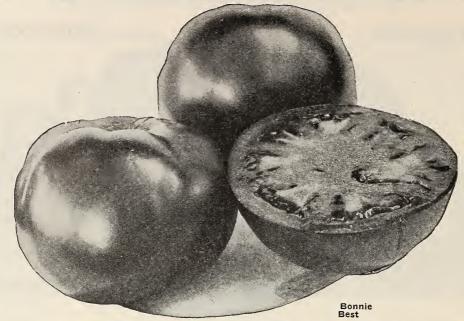

uable as it produces fruit at the time when the prices are the highest. No market gardener should be without it. Pkt., 10c; oz., 30c; 1/4 lb., \$1.00; lb., \$3.25. EARLIANA. This is without doubt the earliest

## Tobacco

HAVANA. Pure Cuban grown seed.

grown in this country commands a high price as cigar stock. Pkt., 10c; oz., 40c; 1/4 lb., \$1.25.

CONNECTICUT SEED LEAF. Best adapted to the climate of the Middle and Northern States, as it is more hardy and endures the cold better than the tender varieties grown in the South. Pkt., 10c; oz., 25c; 1/4 lb., \$1.00.

MISSOURI BROAD LEAF. A well known standard sort, valuable for cigar wrappers. Pkt., 10c; oz., 30c; 1/4 lb., \$1.00.

WHITE BURLEY. A variety grown for the manufacture of fine cut and plug. Pkt., 10c; oz., 50c; 1/4 lb., \$1.25.



#### **Bonnie Best**

Beautiful Second Early Large Red Tomato. The Bonnie Best is a vigorous grower, quite prolific, with abundant foliage which protects the fruit from the hot sun. Color is a bright scarlet. The tomatoes are very uniform in size and perfect in shape. The smoothness and color make them very attractive and therefore they sell readily on the market.

The Bonnie Best is splendid for home gardens. Matures in 100 days. Pkt., 10c; oz., 30c; 1/4 lb., \$1.00; lb., \$3.75.

## Beauty

It grows in clusters of four or five large fruits, retaining its large size very late in the season. It ripens very early and evenly, and is in perfect shape. Pkt., 10c; oz., 30c; 1/4 lb., \$1.00; lb., \$3.25.



Beauty

## Chalk's Early Jewel Tomatoes

Of most handsome appearance, finest flavor, an