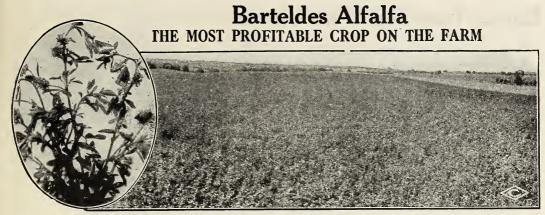

strong stalks, bearing two and occasionally three good ears. Lb., 10c.

PLANT NOTHING BUT TESTED SEED CORN

## Brazilian or Stooling Flour Corn

This corn, as the name indicates, is inclined to stool, and one grain will produce in many instances more than one stalk. Each stalk bears two or three ears five to seven inches in circumference, nine to twelve inches in length, and beautifully white. It produces an abundance of fodder, and is the best variety for ensilage. It yields 30 to 50 bushels of corn per acre, and the ears are fine for roasting, although not sweet. It does not require a very rich soil, and therefore is the best variety for poor soils. The kernel contains more starch than any other corn, and ground and bolted by the same process as wheat, gives a fine flour. Lb., 15c.







As a tame hay plant Alfalfa stands supreme in longevity, yields, feeding value, soil-building and economy, and in adaptability to wide variations of soil and climate.

Alfalfa not only produces a hay crop of from 3 to 10 tons per acre, a valuable seed crop, but at the same time enriches the soil on which it is growing. The United States Department of Agriculture states that in two years Alfalfa adds \$100.00 to the value of every acre on which it grows.

Alfalfa will thrive on almost every kind of soil except a wet one. It is essentially a dry land plant and on wet soils the weeds will get ahead of it. It is interesting to know that Chinch Bugs

bother Alfalfa.

Alfalfa is sown either in the spring or the fall at the rate of from 15 to 20 pounds to the acre. In sowing Alfalfa it is of gr