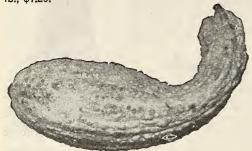

## EARLY FLOWERING DOUBLE OR CRESTED COSMOS (Illustrated on back cover)

We can now offer the Double or Crested Cosmos in the early owering type. These double or crested flowers are a decided flowering type. improvement of the single flowers and are just as easily grown. Pkt. 15c. bostbaid