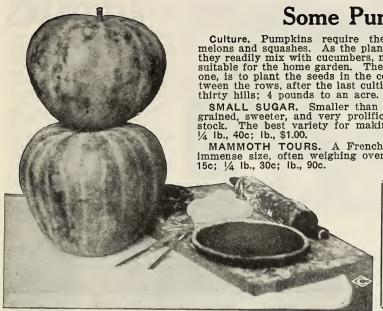

, some both in growth and upon table. Pkt., 10c; ½ oz., 25c; oz.,





Pimento

## Stuffed Green Peppers

6 green peppers, 1 cup rice, 2 tablespoons finely cut bacon, 1 tablespoon finely cut onion, 1 hard-boiled egg, 1 raw egg, 1 tablespoon salt, ¼ teaspoon paprika. Boil the rice as usual. Wash peppers, cut off stem ends, remove all seeds and white fiber and soak in cold water for 30 minutes. Remove and dry; fill with rice prepared as follows:

Put the bacon in frypan, add onion and fry until light brown; add 2 cups boiled rice, the hardboiled egg, chopped fine, and heat through. Remove from fire and add the well-beaten raw egg, salt and paprika; mix well. Fill into peppers; dust top with breadcrumbs; place in deep pan; bake in hot oven 30 minutes. Or you can bake in individual ramekins.



Some Pumpkins

Culture. Pumpkins require the same general culture as melons and squashes. As the plants require much space and as they readily mix with cucumbers, melons, etc., they are not very suitable for the home garden. The common practice, and a good one, is to plant the seeds in the cornfield, either in hills or between the rows, after the last cultivation. One ounce of seed to thirty hills; 4 pounds to an acre. SMALL SUGAR. Smaller than the field pumpkin, but finer .

grained, sweeter, and very prolific; first rate for the table or stock. The best variety for making pies. Pkt., 10c; oz., 15c;

MAMMOTH TOURS. A French variety which grows to an immense size, often weighing over 100 pounds. Pkt., 10c; oz., 15c; 1/4 lb., 30c; lb., 90c.

McLean, Va.

Gentlemen: We received our plants