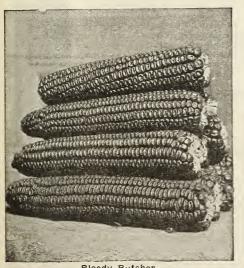

ows very dwarf and is one of the very best for resisting drought. It is early and is very popular in sections deficient in rainfall. The ears are rather small and the kernels are blue or white and blue. Its ability to resist drought together with its earliness make Squaw Corn an excellent variety for Western Kansas, Oklahoma and Texas. Lb., 10c.

CALICO. (100 days.) The Old-Fashioned Red, White and Yellow. This peculiarly colored corn was obtained by breeding together strong, vigorous red, white and yellow types, producing a kernel showing strings of the three colors. Fars ors. Ears Very rich nel showing stripes of the three colors. are large, grains deep and cob small. Very r in protein and a good feed for stock. Lb., 10c.

For prices of Seed Corn by the bushel please see our Pink List.



Bloody Butcher

# White Seed Corn

PRIDE OF SALINE. The Kansas Agricultural College reports that Pride of Saline is the highest yielding variety of any that were grown in co-operative variety tests throughout central Kansas.

Pride of Saline is a medium early, about like Silver Mine and Deid's. The ears are of medium size, the corn is pearly white, medium short, quite rectangular in shape and rather hard.

Lb., 10c.

It is not a show corn but is a sure money-maker. In variety tests at Manhattan it outyielded every other variety for three straight years. It is especially recommended for central and western Kansas, for early corn in eastern Kansas, and for other localities where conditions of soil and climate are not the best for corn growing. If you want to fill your corn crib, plant Prid