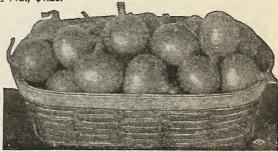

merit because of its excellent keeping qualities, bulbs remain in excellent condition until almost a year after they are harvested. The advantage of this is easily seen, especially by the southern is easily seen, especially by the growers. In shape and form they resemble somewhat the round Yellow Danvers, but the former are heavier in every case. The skin is quite thin and bright reddish brown, while the flesh is solid, crisp, and mild. Pkt., 10c; ½ oz., 30c; oz., 50c; ¼ lb., \$1.50. YELLOW GLOBE DANVERS. A very excellent variety of globular shape; flesh white and of a mild flavor, skin brownish yellow. It is very productive and a good keeper. Pkt., 10c; ½ oz., 35c; oz., 60c; ¼ lb., \$2.00.

FLAT YELLOW DANVERS. Same as Globe Danvers, except in shape. Pkt., 10c; oz., 40c; ¼ lb., \$1.25.



Yellow Globe Danvers

### **Onions**

#### American Red Varieties

SOUTHPORT RED GLOBE. A large globe-shaped onion, with small neck and rich red color, a splendid keeper and of extra fine quality. It matures a few days later than the Red Wethersfield. Pkt., 10c; ½ oz., 35c; oz., 60c; ¼ lb., \$2.00.

LARGE RED WETHERS-FIELD. The old standard sort; best for main crop. Large, deep red, thick, near-Large, deep red, thick, iteally round, fine grained, of pleasant flavor and a good yielder. It ripens in September and keeps well. Pkt., Wethersfield. Pkt., 10c; ½ oz., 35c; oz., 60c; ¼ lb., \$2.00.



#### American White Varieties

WHITE SILVERSKIN or PORTUGAL. A mild, pleasant flavored variety, admirable for family use; not so good a keeper as the dark-skinned varieties. Pkt., 10c; ½ oz., 35c; o