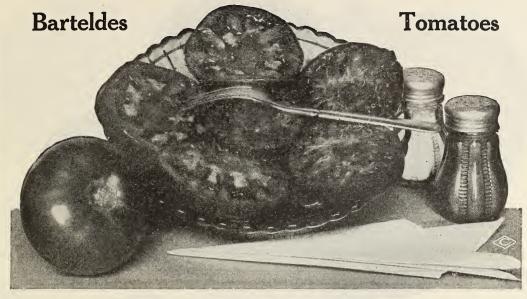

Hubbard on account of its warted skin. Pkt., 10c; oz., 15c; 1/4 lb., 40c; lb., \$1.30.

HUBBARD. The best table Squash yet known, rivaled only by the "Delicious." Good specimens are about equal to the sweet potato. It has a hard shell, and with some care will keep three months longer than the Marrows. Flesh fine grained, dry, and excellent flavor. Pkt., 10c; oz., 15c; 1/4 lb., 40c; lb., \$1.30.

GOLDEN HUBBARD. This is a very distinct sort, of the shape and general character of the Hubbard, but a little smaller, earlier to mature, and of a rich orange red instead of the dark client group of the old Hubbard, while the flesh is olive green of the old Hubbard, while the flesh is of a little deeper color and of fully as good quality. Pkt., 10c; oz., 15c; 1/4 lb., 40c; lb., \$1.30.



Hubbard



Kansas Standard

A little over fifty years ago the Tomato was a weed which was thought to be poisonous. one considers the many different ways in which the tomato is now served and the fact that it is eaten the year round one must give it first place among popular vegetables.

It is easy to grow tomatoes but as they require a long season it is best to start the plants in a greenhouse, hot bed or in the house. A cigar box kept in a sunny kitchen window will do. Sow the seed one-eighth to a quarter of an inch deep and keep the soil moist. As soon as the seedlings make a second pair of leaves transplant to another box or flat, keeping the plants four inches apart. When all langer of frost is over set the plants out in the garden. By putting a glass jar over each plant for the first day or tw