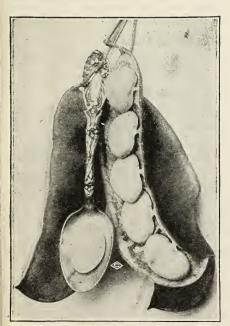

#### STANDARD SPENCERS

MARY PICKFORD. This flower was selected from among hundreds to be named for and presented to Mary Pickford at the annual seed convention in June, 1925. The Mary Pickford Sweet Pea is a beautiful light, cream pink and is just as dainty and exquisite as "America's Sweetheart" herself. It belongs to the standard Spencer type, is a sturdy grower, producing an abundance of four flowered sprays on long, stout stems. Be the first to show this beautiful new variety in your neighborhood.

AUSTIN FREDERICK IMPROVED. One of the very best of the lavender Spencers. The wings are of a little lighter shade than the standards making a very pleasing effect.

Pkt. 10c, oz. 20c, postpaid

The presentation of the "Mary Pickford Sweet Pea" to Miss Pickford in June, 1923