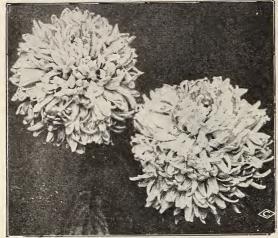

#### BARTELDES GIANT ASTER (Illustrated on back cover)

Without question the finest Aster we have ever grown. It combines the Crego or Ostrich Feather type of flower with the robust habit of growth and length of stem of the beauty type. The flowers are much larger and more substantial than the Improved Crego, measuring up to 5 and 6 inches in diameter and stand up well as cut flowers. Their immense size, their beauty and their long, sturdy stems will give them the first place among Asters.

place among Asters.

Mixed colors, per packet 20c, postpaid