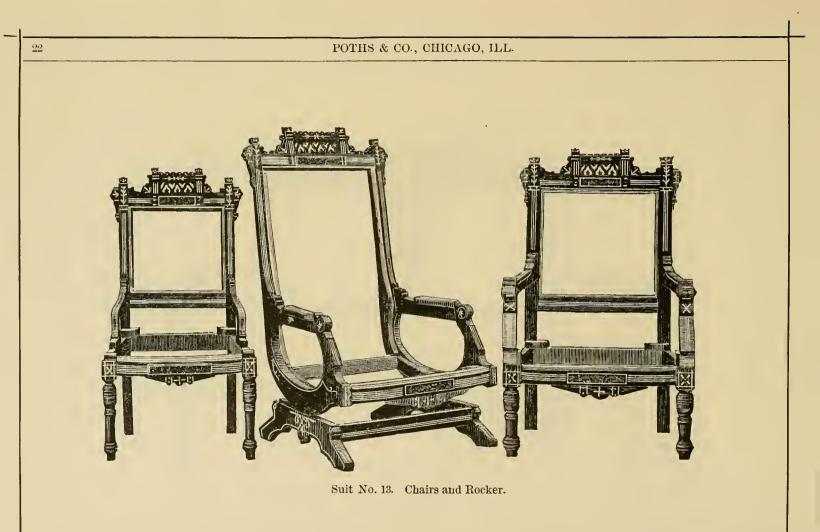

## PARLOR SUITS,

NK2265 P86 TC

| No. Page. | No. | Complete<br>Suit. | Tete.   | Easy<br>Chair | Rocker.  | 4 Parlor<br>Chairs | Corner<br>Chair | Window<br>Chair. |
|-----------|-----|-------------------|---------|---------------|----------|--------------------|-----------------|------------------|
| 19-20     | 12  | \$12.75           | \$ 3 60 | \$1 55        | \$3 60   | \$4 00             |                 |                  |
| 21-22     | 13  | 15 00             | 4 75    | 1 60          | 4 25     | 4 40               |                 |                  |
| 23-24     | 17  | 11 50             | 3 50    | 1 35          | $3 \ 25$ | 3 40               | ····            |                  |
| 25-26     | 18  | 11 50             | 3 50    | 1 35          | $3 \ 25$ | 3 40               |                 |                  |
| 27-28     | 19  | 12 50             | 3 50    | 1 50          | 3 50     | 4 00               |                 | ••••             |
| 33-34     | 21  | 13 25             | 3 60    | 1 55          | 3 60     | 4 00               | \$3 65          | \$3-60           |
| 29-30     | 22  | 17 50             | 4 75    | 2  00         | 4 75     | 6 00               | ••••            |                  |
| 31-32     | 23  | 11 50             | 3 50    | 1 35          | 3 25     | 3 40               |                 |                  |
| 35-::6    | 24  | 15 50             | 4 75    | 1 60          | 4 75     | 4 40               |                 | ••               |
| 37- 8     | 25  | $15 \ 00$         | 4 75    | 1 60          | 4 25     | 4 40               |                 |                  |
| 39-40     | 26  | 18-75             | 5 25    | 2 60          | 4 50     | 6 40               |                 |                  |
| 41-42     | 29  | 10-50             | 3 00    | 1 10          | 3.00     | 3 40               |                 |                  |
| 43-44-45  | 30  | 59 00             | 20/00   | 5 50          |          | (4 50)             | 11-00           | 9-00             |
| 46-47     | 40  | 12 25             | 3 50    | 1 45          | 3 50     | 5 80               |                 |                  |
| 48-49     | 41  | 18 75             | 5 25    | 2 60          | 4 50     | 6 40               | ····            |                  |
| 50-51     | 42  | 22 00             | 5 50    | 3 00          | 5 50     | 8-00               |                 |                  |