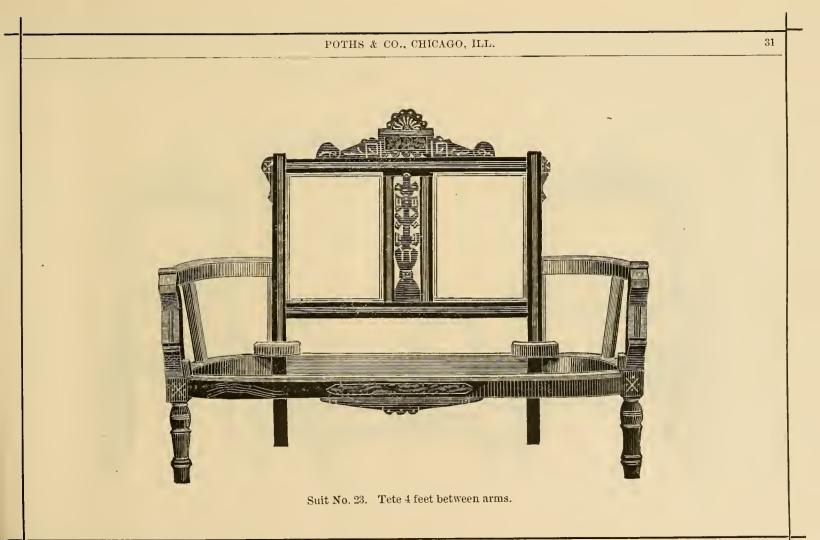

## PARLOR SUITS,

NK2265 P86 TC

| No. Page. | No. | Complete<br>Suit. | Tete.   | Easy<br>Chair | Rocker.  | 4 Parlor<br>Chairs | Corner<br>Chair | Window<br>Chair. |
|-----------|-----|-------------------|---------|---------------|----------|--------------------|-----------------|------------------|
| 19-20     | 12  | \$12.75           | \$ 3 60 | \$1 55        | \$3 60   | \$4 00             |                 |                  |
| 21-22     | 13  | 15 00             | 4 75    | 1 60          | 4 25     | 4 40               |                 |                  |
| 23-24     | 17  | 11 50             | 3 50    | 1 35          | $3 \ 25$ | 3 40               | ····            |                  |
| 25-26     | 18  | 11 50             | 3 50    | 1 35          | $3 \ 25$ | 3 40               |                 |                  |
| 27-28     | 19  | 12 50             | 3 50    | 1 50          | 3 50     | 4 00               |                 | ••••             |
| 33-34     | 21  | 13 25             | 3 60    | 1 55          | 3 60     | 4 00               | \$3 65          | \$3-60           |
| 29-30     | 22  | 17 50             | 4 75    | 2  00         | 4 75     | 6 00               | ••••            |                  |
| 31-32     | 23  | 11 50             | 3 50    | 1 35          | 3 25     | 3 40               |                 |                  |
| 35-::6    | 24  | 15 50             | 4 75    | 1 60          | 4 75     | 4 40               |                 | ••               |
| 37- 8     | 25  | $15 \ 00$         | 4 75    | 1 60          | 4 25     | 4 40               |                 |                  |
| 39-40     | 26  | 18-75             | 5 25    | 2 60          | 4 50     | 6 40               |                 |                  |
| 41-42     | 29  | 10-50             | 3 00    | 1 10          | 3.00     | 3 40               |                 |                  |
| 43-44-45  | 30  | 59 00             | 20/00   | 5 50          |          | (4 50)             | 11-00           | 9-00             |
| 46-47     | 40  | 12 25             | 3 50    | 1 45          | 3 50     | 5 80               |                 |                  |
| 48-49     | 41  | 18 75             | 5 25    | 2 60          | 4 50     | 6 40               | ····            |                  |
| 50-51     | 42  | 22 00             | 5 50    | 3 00          | 5 50     | 8-00               |                 |                  |