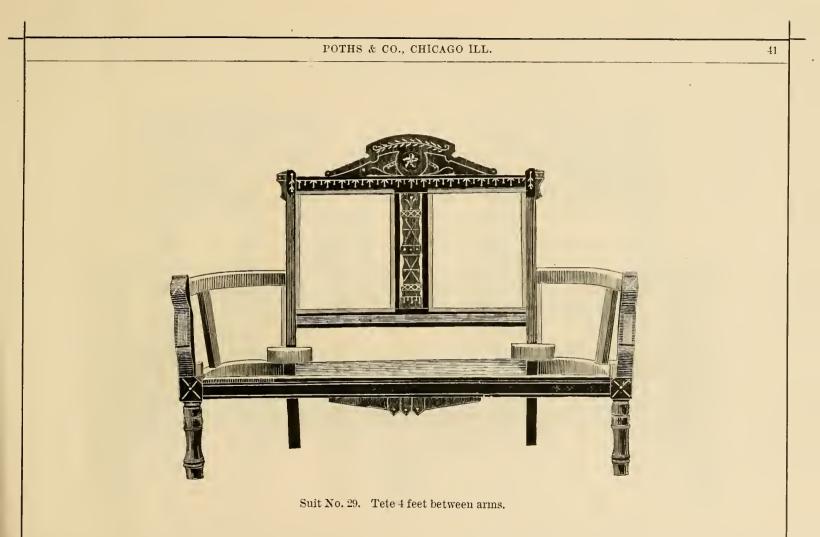

## PARLOR SUITS,

NK2265 P86 TC

| No. Page. | No. | Complete<br>Suit. | Tete.   | Easy<br>Chair | Rocker.  | 4 Parlor<br>Chairs | Corner<br>Chair | Window<br>Chair. |
|-----------|-----|-------------------|---------|---------------|----------|--------------------|-----------------|------------------|
| 19-20     | 12  | \$12.75           | \$ 3 60 | \$1 55        | \$3 60   | \$4 00             |                 |                  |
| 21-22     | 13  | 15 00             | 4 75    | 1 60          | 4 25     | 4 40               |                 |                  |
| 23-24     | 17  | 11 50             | 3 50    | 1 35          | $3 \ 25$ | 3 40               | ····            |                  |
| 25-26     | 18  | 11 50             | 3 50    | 1 35          | $3 \ 25$ | 3 40               |                 |                  |
| 27-28     | 19  | 12 50             | 3 50    | 1 50          | 3 50     | 4 00               |                 | ••••             |
| 33-34     | 21  | 13 25             | 3 60    | 1 55          | 3 60     | 4 00               | \$3 65          | \$3-60           |
| 29-30     | 22  | 17 50             | 4 75    | 2  00         | 4 75     | 6 00               | ••••            |                  |
| 31-32     | 23  | 11 50             | 3 50    | 1 35          | 3 25     | 3 40               |                 |                  |
| 35-::6    | 24  | 15 50             | 4 75    | 1 60          | 4 75     | 4 40               |                 | ••               |
| 37- 8     | 25  | $15 \ 00$         | 4 75    | 1 60          | 4 25     | 4 40               |                 |                  |
| 39-40     | 26  | 18-75             | 5 25    | 2 60          | 4 50     | 6 40               |                 |                  |
| 41-42     | 29  | 10-50             | 3 00    | 1 10          | 3.00     | 3 40               |                 |                  |
| 43-44-45  | 30  | 59 00             | 20/00   | 5 50          |          | (4 50)             | 11-00           | 9-00             |
| 46-47     | 40  | 12 25             | 3 50    | 1 45          | 3 50     | 5 80               |                 |                  |
| 48-49     | 41  | 18 75             | 5 25    | 2 60          | 4 50     | 6 40               | ····            |                  |
| 50-51     | 42  | 22 00             | 5 50    | 3 00          | 5 50     | 8-00               |                 |                  |