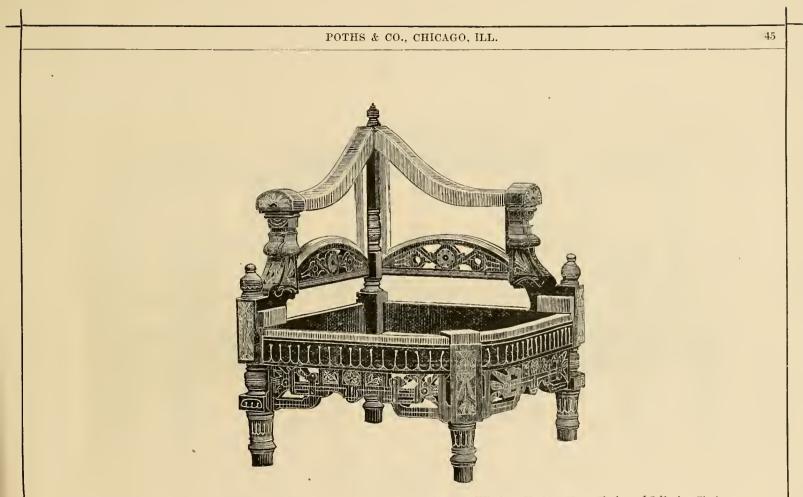

Suit No. 29. Chairs and Rocker,

Suit No. 30. Corner Chair. This suit consists of 1 Tete, 1 Corner Chair, 1 Window Chair, 1 Easy Chair and 2 Parlor Chairs.

Suit No 40. Chairs and Rocker.

Suit No. 41. Chairs and Rocker.