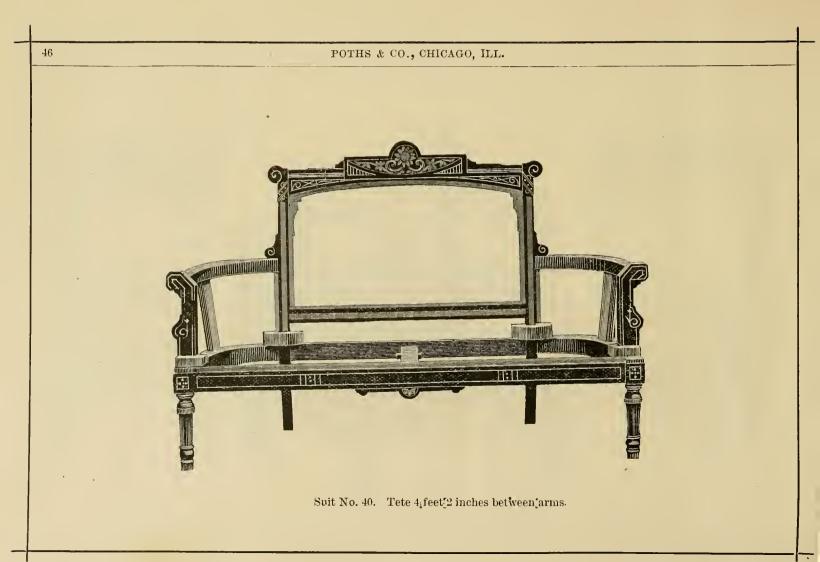

## PARLOR SUITS,

NK2265 P86 TC

| No. Page. | No. | Complete<br>Suit. | Tete.   | Easy<br>Chair | Rocker.  | 4 Parlor<br>Chairs | Corner<br>Chair | Window<br>Chair. |
|-----------|-----|-------------------|---------|---------------|----------|--------------------|-----------------|------------------|
| 19-20     | 12  | \$12.75           | \$ 3 60 | \$1 55        | \$3 60   | \$4 00             |                 |                  |
| 21-22     | 13  | 15 00             | 4 75    | 1 60          | 4 25     | 4 40               |                 |                  |
| 23-24     | 17  | 11 50             | 3 50    | 1 35          | $3 \ 25$ | 3 40               | ····            |                  |
| 25-26     | 18  | 11 50             | 3 50    | 1 35          | $3 \ 25$ | 3 40               |                 |                  |
| 27-28     | 19  | 12 50             | 3 50    | 1 50          | 3 50     | 4 00               |                 | ••••             |
| 33-34     | 21  | 13 25             | 3 60    | 1 55          | 3 60     | 4 00               | \$3 65          | \$3-60           |
| 29-30     | 22  | 17 50             | 4 75    | 2  00         | 4 75     | 6 00               | ••••            |                  |
| 31-32     | 23  | 11 50             | 3 50    | 1 35          | 3 25     | 3 40               |                 |                  |
| 35-::6    | 24  | 15 50             | 4 75    | 1 60          | 4 75     | 4 40               |                 | ••               |
| 37- 8     | 25  | $15 \ 00$         | 4 75    | 1 60          | 4 25     | 4 40               |                 |                  |
| 39-40     | 26  | 18-75             | 5 25    | 2 60          | 4 50     | 6 40               |                 |                  |
| 41-42     | 29  | 10-50             | 3 00    | 1 10          | 3.00     | 3 40               |                 |                  |
| 43-44-45  | 30  | 59 00             | 20/00   | 5 50          |          | (4 50)             | 11-00           | 9-00             |
| 46-47     | 40  | 12 25             | 3 50    | 1 45          | 3 50     | 5 80               |                 |                  |
| 48-49     | 41  | 18 75             | 5 25    | 2 60          | 4 50     | 6 40               | ····            |                  |
| 50-51     | 42  | 22 00             | 5 50    | 3 00          | 5 50     | 8-00               |                 |                  |