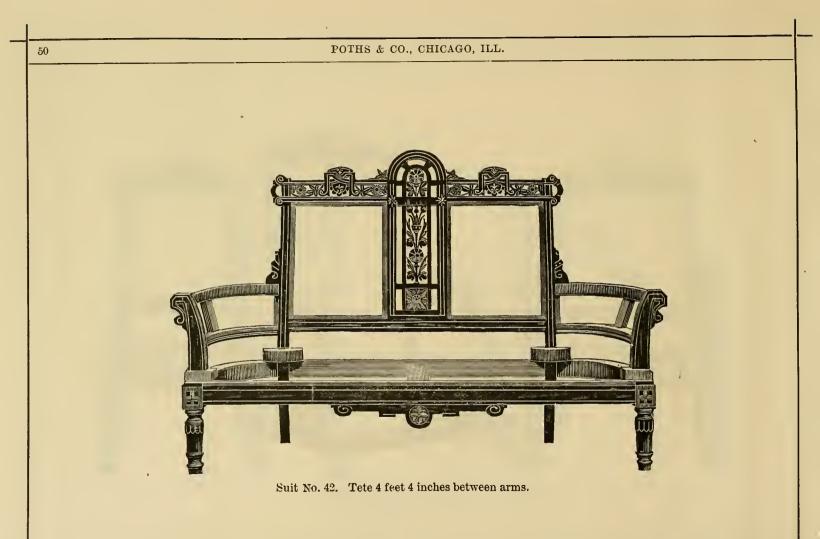

Suit No. 42. Chairs and Rocker.

•••

## PARLOR SUITS,

NK2265 P86 TC

| No. Page. | No. | Complete<br>Suit. | Tete.   | Easy<br>Chair | Rocker.  | 4 Parlor<br>Chairs | Corner<br>Chair | Window<br>Chair. |
|-----------|-----|-------------------|---------|---------------|----------|--------------------|-----------------|------------------|
| 19-20     | 12  | \$12.75           | \$ 3 60 | \$1 55        | \$3 60   | \$4 00             |                 |                  |
| 21-22     | 13  | 15 00             | 4 75    | 1 60          | 4 25     | 4 40               |                 |                  |
| 23-24     | 17  | 11 50             | 3 50    | 1 35          | $3 \ 25$ | 3 40               | ····            |                  |
| 25-26     | 18  | 11 50             | 3 50    | 1 35          | $3 \ 25$ | 3 40               |                 |                  |
| 27-28     | 19  | 12 50             | 3 50    | 1 50          | 3 50     | 4 00               |                 | ••••             |
| 33-34     | 21  | 13 25             | 3 60    | 1 55          | 3 60     | 4 00               | \$3 65          | \$3-60           |
| 29-30     | 22  | 17 50             | 4 75    | 2  00         | 4 75     | 6 00               | ••••            |                  |
| 31-32     | 23  | 11 50             | 3 50    | 1 35          | 3 25     | 3 40               |                 |                  |
| 35-::6    | 24  | 15 50             | 4 75    | 1 60          | 4 75     | 4 40               |                 | ••               |
| 37- 8     | 25  | $15 \ 00$         | 4 75    | 1 60          | 4 25     | 4 40               |                 |                  |
| 39-40     | 26  | 18-75             | 5 25    | 2 60          | 4 50     | 6 40               |                 |                  |
| 41-42     | 29  | 10-50             | 3 00    | 1 10          | 3.00     | 3 40               |                 |                  |
| 43-44-45  | 30  | 59 00             | 20/00   | 5 50          |          | (4 50)             | 11-00           | 9-00             |
| 46-47     | 40  | 12 25             | 3 50    | 1 45          | 3 50     | 5 80               |                 |                  |
| 48-49     | 41  | 18 75             | 5 25    | 2 60          | 4 50     | 6 40               | ····            |                  |
| 50-51     | 42  | 22 00             | 5 50    | 3 00          | 5 50     | 8-00               |                 |                  |