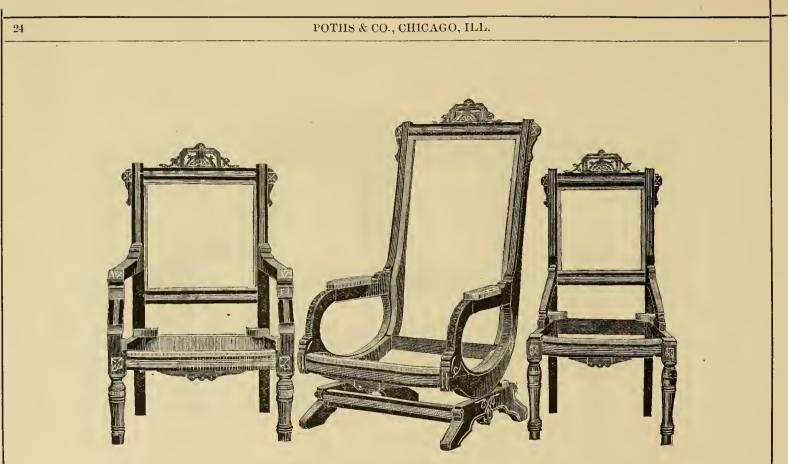

## PARLOR SUITS,

NK2265 P86 TC

| No. Page. | No. | Complete<br>Suit. | Tete.   | Easy<br>Chair | Rocker.  | 4 Parlor<br>Chairs | Corner<br>Chair | Window<br>Chair. |
|-----------|-----|-------------------|---------|---------------|----------|--------------------|-----------------|------------------|
| 19-20     | 12  | \$12.75           | \$ 3 60 | \$1 55        | \$3 60   | \$4 00             |                 |                  |
| 21-22     | 13  | 15 00             | 4 75    | 1 60          | 4 25     | 4 40               |                 |                  |
| 23-24     | 17  | 11 50             | 3 50    | 1 35          | $3 \ 25$ | 3 40               | ····            |                  |
| 25-26     | 18  | 11 50             | 3 50    | 1 35          | $3 \ 25$ | 3 40               |                 |                  |
| 27-28     | 19  | 12 50             | 3 50    | 1 50          | 3 50     | 4 00               |                 | ••••             |
| 33-34     | 21  | 13 25             | 3 60    | 1 55          | 3 60     | 4 00               | \$3 65          | \$3-60           |
| 29-30     | 22  | 17 50             | 4 75    | 2  00         | 4 75     | 6 00               | ••••            |                  |
| 31-32     | 23  | 11 50             | 3 50    | 1 35          | 3 25     | 3 40               |                 |                  |
| 35-::6    | 24  | 15 50             | 4 75    | 1 60          | 4 75     | 4 40               |                 | ••               |
| 37- 8     | 25  | $15 \ 00$         | 4 75    | 1 60          | 4 25     | 4 40               |                 |                  |
| 39-40     | 26  | 18-75             | 5 25    | 2 60          | 4 50     | 6 40               |                 |                  |
| 41-42     | 29  | 10-50             | 3 00    | 1 10          | 3.00     | 3 40               |                 |                  |
| 43-44-45  | 30  | 59 00             | 20/00   | 5 50          |          | (4 50)             | 11-00           | 9-00             |
| 46-47     | 40  | 12 25             | 3 50    | 1 45          | 3 50     | 5 80               |                 |                  |
| 48-49     | 41  | 18 75             | 5 25    | 2 60          | 4 50     | 6 40               | ····            |                  |
| 50-51     | 42  | 22 00             | 5 50    | 3 00          | 5 50     | 8-00               |                 |                  |