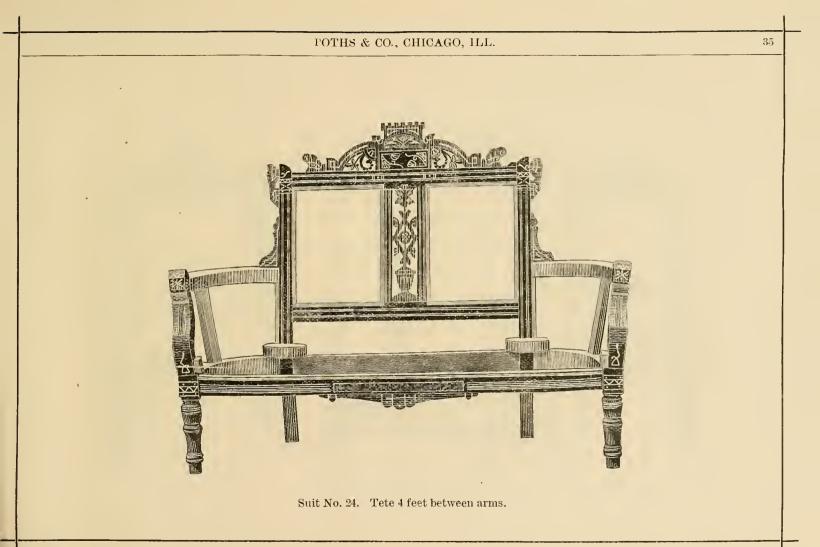

## PARLOR SUITS,

NK2265 P86 TC

| No. Page. | No. | Complete<br>Suit. | Tete.   | Easy<br>Chair | Rocker.  | 4 Parlor<br>Chairs | Corner<br>Chair | Window<br>Chair. |
|-----------|-----|-------------------|---------|---------------|----------|--------------------|-----------------|------------------|
| 19-20     | 12  | \$12.75           | \$ 3 60 | \$1 55        | \$3 60   | \$4 00             |                 |                  |
| 21-22     | 13  | 15 00             | 4 75    | 1 60          | 4 25     | 4 40               |                 |                  |
| 23-24     | 17  | 11 50             | 3 50    | 1 35          | $3 \ 25$ | 3 40               | ····            |                  |
| 25-26     | 18  | 11 50             | 3 50    | 1 35          | $3 \ 25$ | 3 40               |                 |                  |
| 27-28     | 19  | 12 50             | 3 50    | 1 50          | 3 50     | 4 00               |                 | ••••             |
| 33-34     | 21  | 13 25             | 3 60    | 1 55          | 3 60     | 4 00               | \$3 65          | \$3-60           |
| 29-30     | 22  | 17 50             | 4 75    | 2  00         | 4 75     | 6 00               | ••••            |                  |
| 31-32     | 23  | 11 50             | 3 50    | 1 35          | 3 25     | 3 40               |                 |                  |
| 35-::6    | 24  | 15 50             | 4 75    | 1 60          | 4 75     | 4 40               |                 | ••               |
| 37- 8     | 25  | $15 \ 00$         | 4 75    | 1 60          | 4 25     | 4 40               |                 |                  |
| 39-40     | 26  | 18-75             | 5 25    | 2 60          | 4 50     | 6 40               |                 |                  |
| 41-42     | 29  | 10-50             | 3 00    | 1 10          | 3.00     | 3 40               |                 |                  |
| 43-44-45  | 30  | 59 00             | 20/00   | 5 50          |          | (4 50)             | 11-00           | 9-00             |
| 46-47     | 40  | 12 25             | 3 50    | 1 45          | 3 50     | 5 80               |                 |                  |
| 48-49     | 41  | 18 75             | 5 25    | 2 60          | 4 50     | 6 40               | ····            |                  |
| 50-51     | 42  | 22 00             | 5 50    | 3 00          | 5 50     | 8-00               |                 |                  |