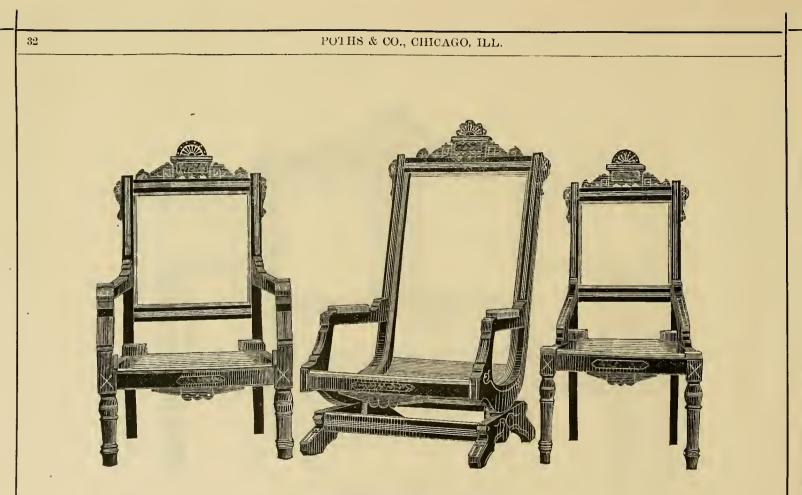

## PARLOR SUITS,

NK2265 P86 TC

| No. Page. | No. | Complete<br>Suit. | Tete.   | Easy<br>Chair | Rocker.  | 4 Parlor<br>Chairs | Corner<br>Chair | Window<br>Chair. |
|-----------|-----|-------------------|---------|---------------|----------|--------------------|-----------------|------------------|
| 19-20     | 12  | \$12.75           | \$ 3 60 | \$1 55        | \$3 60   | \$4 00             |                 |                  |
| 21-22     | 13  | 15 00             | 4 75    | 1 60          | 4 25     | 4 40               |                 |                  |
| 23-24     | 17  | 11 50             | 3 50    | 1 35          | $3 \ 25$ | 3 40               | ····            |                  |
| 25-26     | 18  | 11 50             | 3 50    | 1 35          | $3 \ 25$ | 3 40               |                 |                  |
| 27-28     | 19  | 12 50             | 3 50    | 1 50          | 3 50     | 4 00               |                 | ••••             |
| 33-34     | 21  | 13 25             | 3 60    | 1 55          | 3 60     | 4 00               | \$3 65          | \$3-60           |
| 29-30     | 22  | 17 50             | 4 75    | 2  00         | 4 75     | 6 00               | ••••            |                  |
| 31-32     | 23  | 11 50             | 3 50    | 1 35          | 3 25     | 3 40               |                 |                  |
| 35-::6    | 24  | 15 50             | 4 75    | 1 60          | 4 75     | 4 40               |                 | ••               |
| 37- 8     | 25  | $15 \ 00$         | 4 75    | 1 60          | 4 25     | 4 40               |                 |                  |
| 39-40     | 26  | 18-75             | 5 25    | 2 60          | 4 50     | 6 40               |                 |                  |
| 41-42     | 29  | 10-50             | 3 00    | 1 10          | 3.00     | 3 40               |                 |                  |
| 43-44-45  | 30  | 59 00             | 20/00   | 5 50          |          | (4 50)             | 11-00           | 9-00             |
| 46-47     | 40  | 12 25             | 3 50    | 1 45          | 3 50     | 5 80               |                 |                  |
| 48-49     | 41  | 18 75             | 5 25    | 2 60          | 4 50     | 6 40               | ····            |                  |
| 50-51     | 42  | 22 00             | 5 50    | 3 00          | 5 50     | 8-00               |                 |                  |