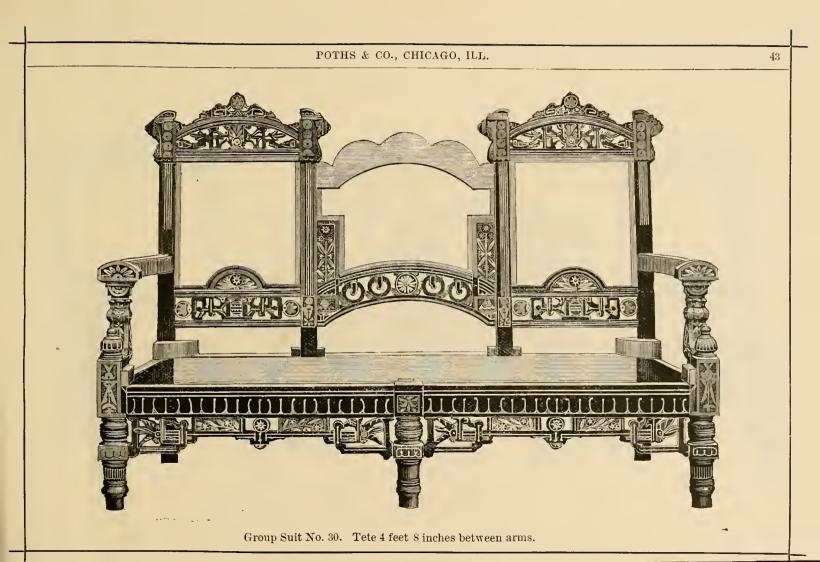

## PARLOR SUITS,

NK2265 P86 TC

| No. Page. | No. | Complete<br>Suit. | Tete.   | Easy<br>Chair | Rocker.  | 4 Parlor<br>Chairs | Corner<br>Chair | Window<br>Chair. |
|-----------|-----|-------------------|---------|---------------|----------|--------------------|-----------------|------------------|
| 19-20     | 12  | \$12.75           | \$ 3 60 | \$1 55        | \$3 60   | \$4 00             |                 |                  |
| 21-22     | 13  | 15 00             | 4 75    | 1 60          | 4 25     | 4 40               |                 |                  |
| 23-24     | 17  | 11 50             | 3 50    | 1 35          | $3 \ 25$ | 3 40               | ····            |                  |
| 25-26     | 18  | 11 50             | 3 50    | 1 35          | $3 \ 25$ | 3 40               |                 |                  |
| 27-28     | 19  | 12 50             | 3 50    | 1 50          | 3 50     | 4 00               |                 | ••••             |
| 33-34     | 21  | 13 25             | 3 60    | 1 55          | 3 60     | 4 00               | \$3 65          | \$3-60           |
| 29-30     | 22  | 17 50             | 4 75    | 2  00         | 4 75     | 6 00               | ••••            |                  |
| 31-32     | 23  | 11 50             | 3 50    | 1 35          | 3 25     | 3 40               |                 |                  |
| 35-::6    | 24  | 15 50             | 4 75    | 1 60          | 4 75     | 4 40               |                 | ••               |
| 37- 8     | 25  | $15 \ 00$         | 4 75    | 1 60          | 4 25     | 4 40               |                 |                  |
| 39-40     | 26  | 18-75             | 5 25    | 2 60          | 4 50     | 6 40               |                 |                  |
| 41-42     | 29  | 10-50             | 3 00    | 1 10          | 3.00     | 3 40               |                 |                  |
| 43-44-45  | 30  | 59 00             | 20/00   | 5 50          |          | (4 50)             | 11-00           | 9-00             |
| 46-47     | 40  | 12 25             | 3 50    | 1 45          | 3 50     | 5 80               |                 |                  |
| 48-49     | 41  | 18 75             | 5 25    | 2 60          | 4 50     | 6 40               | ····            |                  |
| 50-51     | 42  | 22 00             | 5 50    | 3 00          | 5 50     | 8-00               |                 |                  |

## CRINOLINE SUIT, NO. 43. (Pages 52-53.)

Group Suit No. 30 consists of one Tete, one Gent's Chair, two Parlor Chairs, one Corner Chair and one Window Chair.

To Parlor Suit No. 21, if intended as Group Suit, we can add the Corner and Window Chairs at the prices above stated. (See page 54.)