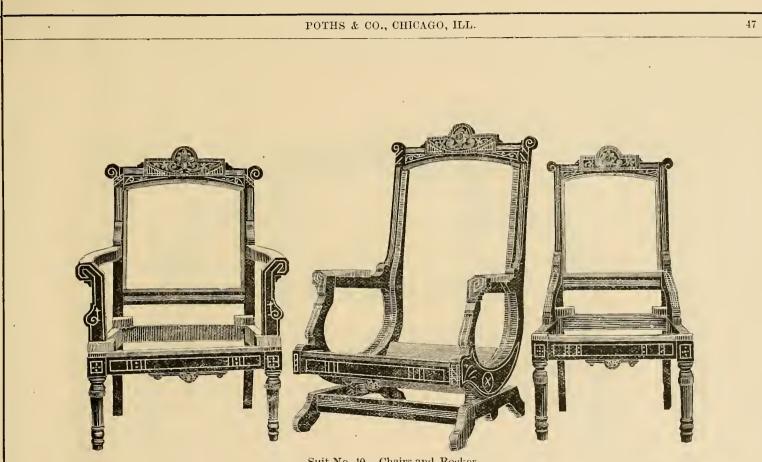

Suit No. 29. Chairs and Rocker,

Suit No. 30. Corner Chair. This suit consists of 1 Tete, 1 Corner Chair, 1 Window Chair, 1 Easy Chair and 2 Parlor Chairs.

Suit No 40. Chairs and Rocker.

Suit No. 41. Chairs and Rocker.