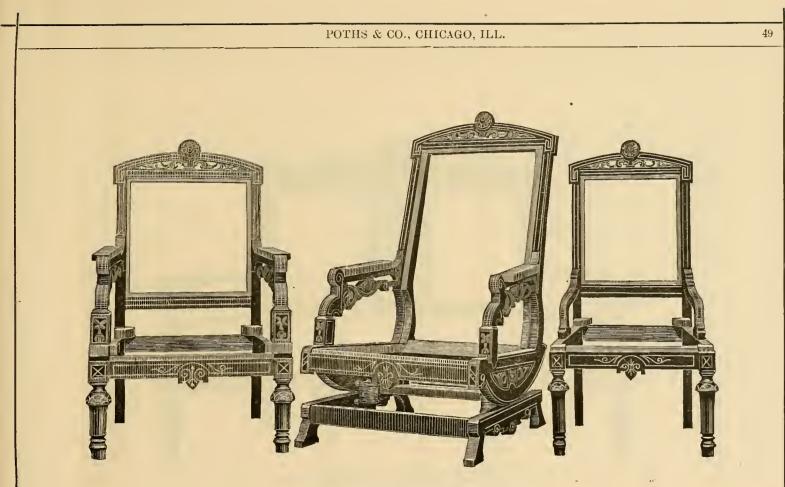

Suit No. 42. Chairs and Rocker.

•••

## PARLOR SUITS,

NK2265 P86 TC

| No. Page. | No. | Complete<br>Suit. | Tete.   | Easy<br>Chair | Rocker.  | 4 Parlor<br>Chairs | Corner<br>Chair | Window<br>Chair. |
|-----------|-----|-------------------|---------|---------------|----------|--------------------|-----------------|------------------|
| 19-20     | 12  | \$12.75           | \$ 3 60 | \$1 55        | \$3 60   | \$4 00             |                 |                  |
| 21-22     | 13  | 15 00             | 4 75    | 1 60          | 4 25     | 4 40               |                 |                  |
| 23-24     | 17  | 11 50             | 3 50    | 1 35          | $3 \ 25$ | 3 40               | ····            |                  |
| 25-26     | 18  | 11 50             | 3 50    | 1 35          | $3 \ 25$ | 3 40               |                 |                  |
| 27-28     | 19  | 12 50             | 3 50    | 1 50          | 3 50     | 4 00               |                 | ••••             |
| 33-34     | 21  | 13 25             | 3 60    | 1 55          | 3 60     | 4 00               | \$3 65          | \$3-60           |
| 29-30     | 22  | 17 50             | 4 75    | 2  00         | 4 75     | 6 00               | ••••            |                  |
| 31-32     | 23  | 11 50             | 3 50    | 1 35          | 3 25     | 3 40               |                 |                  |
| 35-::6    | 24  | 15 50             | 4 75    | 1 60          | 4 75     | 4 40               |                 | ••               |
| 37- 8     | 25  | $15 \ 00$         | 4 75    | 1 60          | 4 25     | 4 40               |                 |                  |
| 39-40     | 26  | 18-75             | 5 25    | 2 60          | 4 50     | 6 40               |                 |                  |
| 41-42     | 29  | 10-50             | 3 00    | 1 10          | 3.00     | 3 40               |                 |                  |
| 43-44-45  | 30  | 59 00             | 20/00   | 5 50          |          | (4 50)             | 11-00           | 9-00             |
| 46-47     | 40  | 12 25             | 3 50    | 1 45          | 3 50     | 5 80               |                 |                  |
| 48-49     | 41  | 18 75             | 5 25    | 2 60          | 4 50     | 6 40               | ····            |                  |
| 50-51     | 42  | 22 00             | 5 50    | 3 00          | 5 50     | 8-00               |                 |                  |