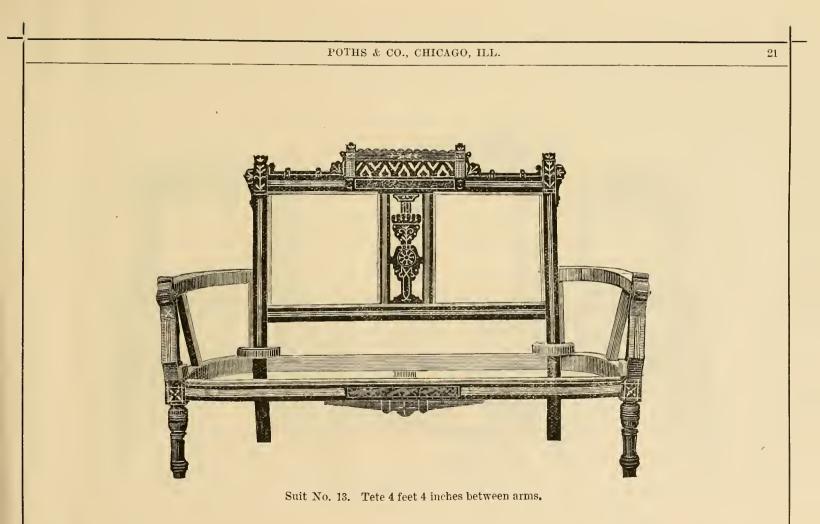

## PARLOR SUITS,

NK2265 P86 TC

| No. Page. | No. | Complete<br>Suit. | Tete.   | Easy<br>Chair | Rocker.  | 4 Parlor<br>Chairs | Corner<br>Chair | Window<br>Chair. |
|-----------|-----|-------------------|---------|---------------|----------|--------------------|-----------------|------------------|
| 19-20     | 12  | \$12.75           | \$ 3 60 | \$1 55        | \$3 60   | \$4 00             |                 |                  |
| 21-22     | 13  | 15 00             | 4 75    | 1 60          | 4 25     | 4 40               |                 |                  |
| 23-24     | 17  | 11 50             | 3 50    | 1 35          | $3 \ 25$ | 3 40               | ····            |                  |
| 25-26     | 18  | 11 50             | 3 50    | 1 35          | $3 \ 25$ | 3 40               |                 |                  |
| 27-28     | 19  | 12 50             | 3 50    | 1 50          | 3 50     | 4 00               |                 | ••••             |
| 33-34     | 21  | 13 25             | 3 60    | 1 55          | 3 60     | 4 00               | \$3 65          | \$3-60           |
| 29-30     | 22  | 17 50             | 4 75    | 2  00         | 4 75     | 6 00               | ••••            |                  |
| 31-32     | 23  | 11 50             | 3 50    | 1 35          | 3 25     | 3 40               |                 |                  |
| 35-::6    | 24  | 15 50             | 4 75    | 1 60          | 4 75     | 4 40               |                 | ••               |
| 37- 8     | 25  | $15 \ 00$         | 4 75    | 1 60          | 4 25     | 4 40               |                 |                  |
| 39-40     | 26  | 18-75             | 5 25    | 2 60          | 4 50     | 6 40               |                 |                  |
| 41-42     | 29  | 10-50             | 3 00    | 1 10          | 3.00     | 3 40               |                 |                  |
| 43-44-45  | 30  | 59 00             | 20/00   | 5 50          |          | (4 50)             | 11-00           | 9-00             |
| 46-47     | 40  | 12 25             | 3 50    | 1 45          | 3 50     | 5 80               |                 |                  |
| 48-49     | 41  | 18 75             | 5 25    | 2 60          | 4 50     | 6 40               | ····            |                  |
| 50-51     | 42  | 22 00             | 5 50    | 3 00          | 5 50     | 8-00               |                 |                  |