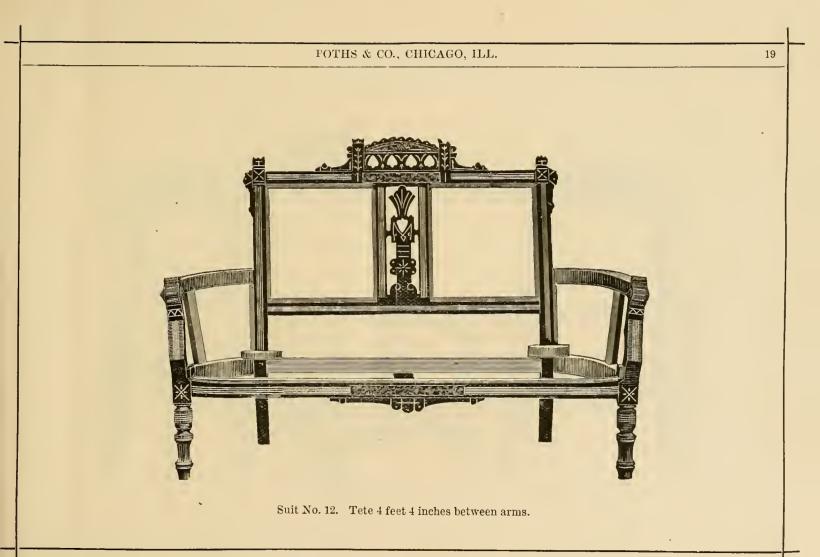

## PARLOR SUITS,

NK2265 P86 TC

| No. Page. | No. | Complete<br>Suit. | Tete.   | Easy<br>Chair | Rocker.  | 4 Parlor<br>Chairs | Corner<br>Chair | Window<br>Chair. |
|-----------|-----|-------------------|---------|---------------|----------|--------------------|-----------------|------------------|
| 19-20     | 12  | \$12.75           | \$ 3 60 | \$1 55        | \$3 60   | \$4 00             |                 |                  |
| 21-22     | 13  | 15 00             | 4 75    | 1 60          | 4 25     | 4 40               |                 |                  |
| 23-24     | 17  | 11 50             | 3 50    | 1 35          | $3 \ 25$ | 3 40               | ····            |                  |
| 25-26     | 18  | 11 50             | 3 50    | 1 35          | $3 \ 25$ | 3 40               |                 |                  |
| 27-28     | 19  | 12 50             | 3 50    | 1 50          | 3 50     | 4 00               |                 | ••••             |
| 33-34     | 21  | 13 25             | 3 60    | 1 55          | 3 60     | 4 00               | \$3 65          | \$3-60           |
| 29-30     | 22  | 17 50             | 4 75    | 2  00         | 4 75     | 6 00               | ••••            |                  |
| 31-32     | 23  | 11 50             | 3 50    | 1 35          | 3 25     | 3 40               |                 |                  |
| 35-::6    | 24  | 15 50             | 4 75    | 1 60          | 4 75     | 4 40               |                 | ••               |
| 37- 8     | 25  | $15 \ 00$         | 4 75    | 1 60          | 4 25     | 4 40               |                 |                  |
| 39-40     | 26  | 18-75             | 5 25    | 2 60          | 4 50     | 6 40               |                 |                  |
| 41-42     | 29  | 10-50             | 3 00    | 1 10          | 3.00     | 3 40               |                 |                  |
| 43-44-45  | 30  | 59 00             | 20/00   | 5 50          |          | (4 50)             | 11-00           | 9-00             |
| 46-47     | 40  | 12 25             | 3 50    | 1 45          | 3 50     | 5 80               |                 |                  |
| 48-49     | 41  | 18 75             | 5 25    | 2 60          | 4 50     | 6 40               | ····            |                  |
| 50-51     | 42  | 22 00             | 5 50    | 3 00          | 5 50     | 8-00               |                 |                  |