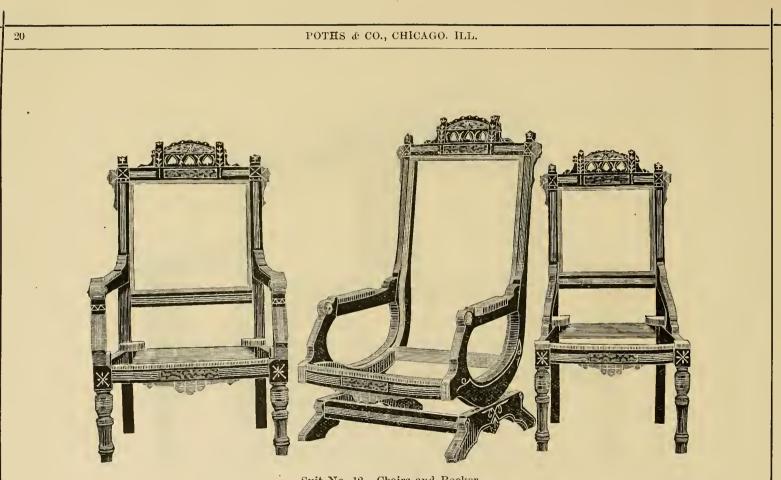

## POTHS & CO.

Suit No. 12, Chairs and Rocker.

Suit No. 17. Chairs and Rocker.

Suit No. 18. Chairs and Rocker.

Suit No. 23. Chairs and Rocker.

Suit No. 25. Chairs and Rocker.

Suit No. 26. Chairs and Rocker.

## PARLOR SUITS,

NK2265 P86 TC

| No. Page. | No. | Complete<br>Suit. | Tete.   | Easy<br>Chair | Rocker.  | 4 Parlor<br>Chairs | Corner<br>Chair | Window<br>Chair. |
|-----------|-----|-------------------|---------|---------------|----------|--------------------|-----------------|------------------|
| 19-20     | 12  | \$12.75           | \$ 3 60 | \$1 55        | \$3 60   | \$4 00             |                 |                  |
| 21-22     | 13  | 15 00             | 4 75    | 1 60          | 4 25     | 4 40               |                 |                  |
| 23-24     | 17  | 11 50             | 3 50    | 1 35          | $3 \ 25$ | 3 40               | ····            |                  |
| 25-26     | 18  | 11 50             | 3 50    | 1 35          | $3 \ 25$ | 3 40               |                 |                  |
| 27-28     | 19  | 12 50             | 3 50    | 1 50          | 3 50     | 4 00               |                 | ••••             |
| 33-34     | 21  | 13 25             | 3 60    | 1 55          | 3 60     | 4 00               | \$3 65          | \$3-60           |
| 29-30     | 22  | 17 50             | 4 75    | 2  00         | 4 75     | 6 00               | ••••            |                  |
| 31-32     | 23  | 11 50             | 3 50    | 1 35          | 3 25     | 3 40               |                 |                  |
| 35-::6    | 24  | 15 50             | 4 75    | 1 60          | 4 75     | 4 40               |                 | ••               |
| 37- 8     | 25  | $15 \ 00$         | 4 75    | 1 60          | 4 25     | 4 40               |                 |                  |
| 39-40     | 26  | 18-75             | 5 25    | 2 60          | 4 50     | 6 40               |                 |                  |
| 41-42     | 29  | 10-50             | 3 00    | 1 10          | 3.00     | 3 40               |                 |                  |
| 43-44-45  | 30  | 59 00             | 20/00   | 5 50          |          | (4 50)             | 11-00           | 9-00             |
| 46-47     | 40  | 12 25             | 3 50    | 1 45          | 3 50     | 5 80               |                 |                  |
| 48-49     | 41  | 18 75             | 5 25    | 2 60          | 4 50     | 6 40               | ····            |                  |
| 50-51     | 42  | 22 00             | 5 50    | 3 00          | 5 50     | 8-00               |                 |                  |