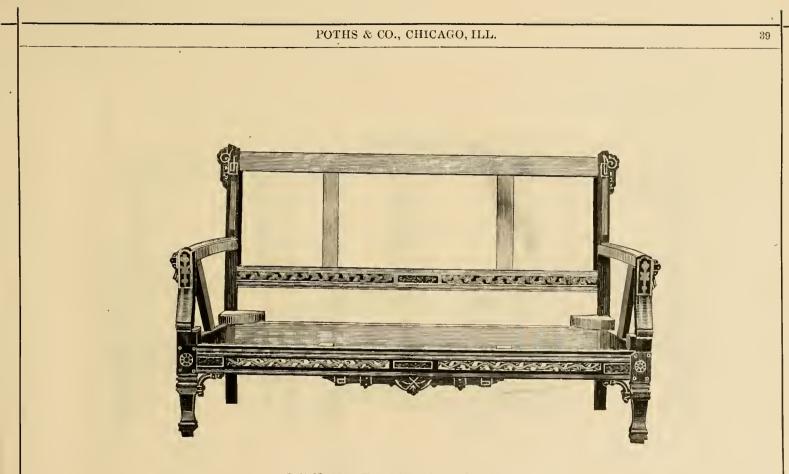

## PARLOR SUITS,

NK2265 P86 TC

| No. Page. | No. | Complete<br>Suit. | Tete.   | Easy<br>Chair | Rocker.  | 4 Parlor<br>Chairs | Corner<br>Chair | Window<br>Chair. |
|-----------|-----|-------------------|---------|---------------|----------|--------------------|-----------------|------------------|
| 19-20     | 12  | \$12.75           | \$ 3 60 | \$1 55        | \$3 60   | \$4 00             |                 |                  |
| 21-22     | 13  | 15 00             | 4 75    | 1 60          | 4 25     | 4 40               |                 |                  |
| 23-24     | 17  | 11 50             | 3 50    | 1 35          | $3 \ 25$ | 3 40               | ····            |                  |
| 25-26     | 18  | 11 50             | 3 50    | 1 35          | $3 \ 25$ | 3 40               |                 |                  |
| 27-28     | 19  | 12 50             | 3 50    | 1 50          | 3 50     | 4 00               |                 | ••••             |
| 33-34     | 21  | 13 25             | 3 60    | 1 55          | 3 60     | 4 00               | \$3 65          | \$3-60           |
| 29-30     | 22  | 17 50             | 4 75    | 2  00         | 4 75     | 6 00               | ••••            |                  |
| 31-32     | 23  | 11 50             | 3 50    | 1 35          | 3 25     | 3 40               |                 |                  |
| 35-::6    | 24  | 15 50             | 4 75    | 1 60          | 4 75     | 4 40               |                 | ••               |
| 37- 8     | 25  | $15 \ 00$         | 4 75    | 1 60          | 4 25     | 4 40               |                 |                  |
| 39-40     | 26  | 18-75             | 5 25    | 2 60          | 4 50     | 6 40               |                 |                  |
| 41-42     | 29  | 10-50             | 3 00    | 1 10          | 3.00     | 3 40               |                 |                  |
| 43-44-45  | 30  | 59 00             | 20/00   | 5 50          |          | (4 50)             | 11-00           | 9-00             |
| 46-47     | 40  | 12 25             | 3 50    | 1 45          | 3 50     | 5 80               |                 |                  |
| 48-49     | 41  | 18 75             | 5 25    | 2 60          | 4 50     | 6 40               | ····            |                  |
| 50-51     | 42  | 22 00             | 5 50    | 3 00          | 5 50     | 8-00               |                 |                  |