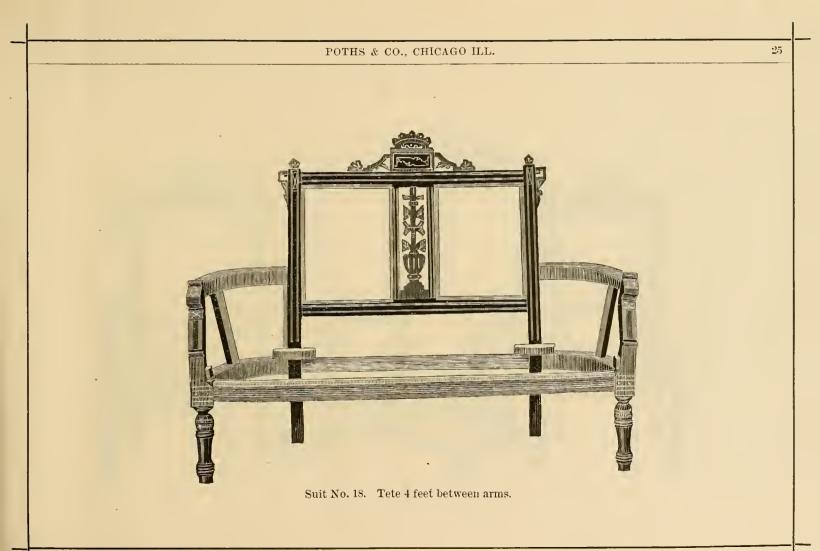

## PARLOR SUITS,

NK2265 P86 TC

| No. Page. | No. | Complete<br>Suit. | Tete.   | Easy<br>Chair | Rocker.  | 4 Parlor<br>Chairs | Corner<br>Chair | Window<br>Chair. |
|-----------|-----|-------------------|---------|---------------|----------|--------------------|-----------------|------------------|
| 19-20     | 12  | \$12.75           | \$ 3 60 | \$1 55        | \$3 60   | \$4 00             |                 |                  |
| 21-22     | 13  | 15 00             | 4 75    | 1 60          | 4 25     | 4 40               |                 |                  |
| 23-24     | 17  | 11 50             | 3 50    | 1 35          | $3 \ 25$ | 3 40               | ····            |                  |
| 25-26     | 18  | 11 50             | 3 50    | 1 35          | $3 \ 25$ | 3 40               |                 |                  |
| 27-28     | 19  | 12 50             | 3 50    | 1 50          | 3 50     | 4 00               |                 | ••••             |
| 33-34     | 21  | 13 25             | 3 60    | 1 55          | 3 60     | 4 00               | \$3 65          | \$3-60           |
| 29-30     | 22  | 17 50             | 4 75    | 2  00         | 4 75     | 6 00               | ••••            |                  |
| 31-32     | 23  | 11 50             | 3 50    | 1 35          | 3 25     | 3 40               |                 |                  |
| 35-::6    | 24  | 15 50             | 4 75    | 1 60          | 4 75     | 4 40               |                 | ••               |
| 37- 8     | 25  | $15 \ 00$         | 4 75    | 1 60          | 4 25     | 4 40               |                 |                  |
| 39-40     | 26  | 18-75             | 5 25    | 2 60          | 4 50     | 6 40               |                 |                  |
| 41-42     | 29  | 10-50             | 3 00    | 1 10          | 3.00     | 3 40               |                 |                  |
| 43-44-45  | 30  | 59 00             | 20/00   | 5 50          |          | (4 50)             | 11-00           | 9-00             |
| 46-47     | 40  | 12 25             | 3 50    | 1 45          | 3 50     | 5 80               |                 |                  |
| 48-49     | 41  | 18 75             | 5 25    | 2 60          | 4 50     | 6 40               | ····            |                  |
| 50-51     | 42  | 22 00             | 5 50    | 3 00          | 5 50     | 8-00               |                 |                  |