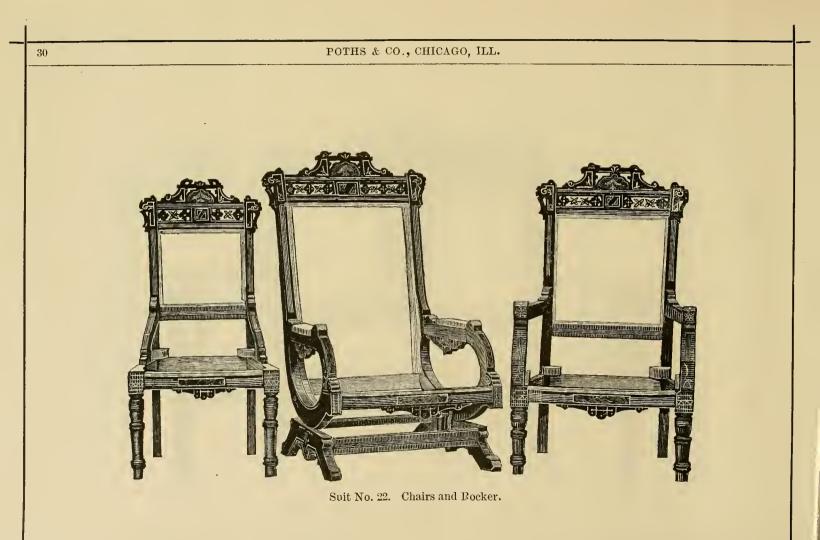

## PARLOR SUITS,

NK2265 P86 TC

| No. Page. | No. | Complete<br>Suit. | Tete.   | Easy<br>Chair | Rocker.  | 4 Parlor<br>Chairs | Corner<br>Chair | Window<br>Chair. |
|-----------|-----|-------------------|---------|---------------|----------|--------------------|-----------------|------------------|
| 19-20     | 12  | \$12.75           | \$ 3 60 | \$1 55        | \$3 60   | \$4 00             |                 |                  |
| 21-22     | 13  | 15 00             | 4 75    | 1 60          | 4 25     | 4 40               |                 |                  |
| 23-24     | 17  | 11 50             | 3 50    | 1 35          | $3 \ 25$ | 3 40               | ····            |                  |
| 25-26     | 18  | 11 50             | 3 50    | 1 35          | $3 \ 25$ | 3 40               |                 |                  |
| 27-28     | 19  | 12 50             | 3 50    | 1 50          | 3 50     | 4 00               |                 | ••••             |
| 33-34     | 21  | 13 25             | 3 60    | 1 55          | 3 60     | 4 00               | \$3 65          | \$3-60           |
| 29-30     | 22  | 17 50             | 4 75    | 2  00         | 4 75     | 6 00               | ••••            |                  |
| 31-32     | 23  | 11 50             | 3 50    | 1 35          | 3 25     | 3 40               |                 |                  |
| 35-::6    | 24  | 15 50             | 4 75    | 1 60          | 4 75     | 4 40               |                 | ••               |
| 37- 8     | 25  | $15 \ 00$         | 4 75    | 1 60          | 4 25     | 4 40               |                 |                  |
| 39-40     | 26  | 18-75             | 5 25    | 2 60          | 4 50     | 6 40               |                 |                  |
| 41-42     | 29  | 10-50             | 3 00    | 1 10          | 3.00     | 3 40               |                 |                  |
| 43-44-45  | 30  | 59 00             | 20/00   | 5 50          |          | (4 50)             | 11-00           | 9-00             |
| 46-47     | 40  | 12 25             | 3 50    | 1 45          | 3 50     | 5 80               |                 |                  |
| 48-49     | 41  | 18 75             | 5 25    | 2 60          | 4 50     | 6 40               | ····            |                  |
| 50-51     | 42  | 22 00             | 5 50    | 3 00          | 5 50     | 8-00               |                 |                  |