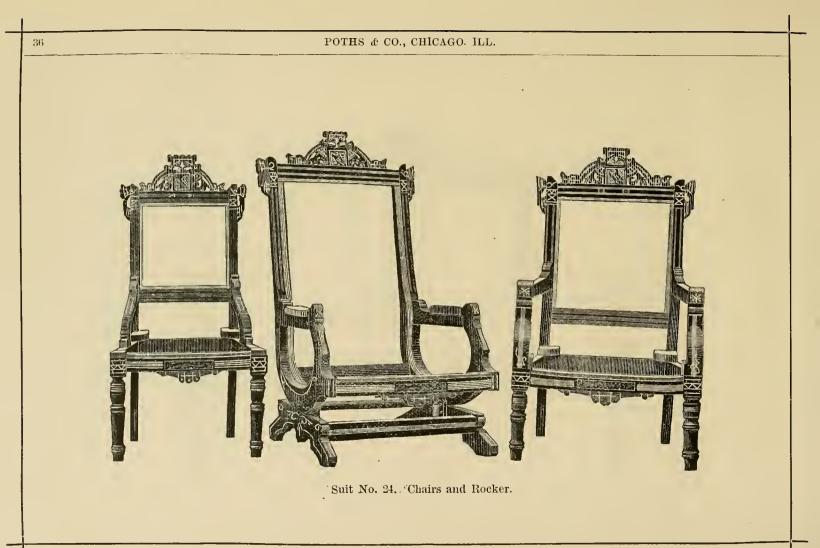

## PARLOR SUITS,

NK2265 P86 TC

| No. Page. | No. | Complete<br>Suit. | Tete.   | Easy<br>Chair | Rocker.  | 4 Parlor<br>Chairs | Corner<br>Chair | Window<br>Chair. |
|-----------|-----|-------------------|---------|---------------|----------|--------------------|-----------------|------------------|
| 19-20     | 12  | \$12.75           | \$ 3 60 | \$1 55        | \$3 60   | \$4 00             |                 |                  |
| 21-22     | 13  | 15 00             | 4 75    | 1 60          | 4 25     | 4 40               |                 |                  |
| 23-24     | 17  | 11 50             | 3 50    | 1 35          | $3 \ 25$ | 3 40               | ····            |                  |
| 25-26     | 18  | 11 50             | 3 50    | 1 35          | $3 \ 25$ | 3 40               |                 |                  |
| 27-28     | 19  | 12 50             | 3 50    | 1 50          | 3 50     | 4 00               |                 | ••••             |
| 33-34     | 21  | 13 25             | 3 60    | 1 55          | 3 60     | 4 00               | \$3 65          | \$3-60           |
| 29-30     | 22  | 17 50             | 4 75    | 2  00         | 4 75     | 6 00               | ••••            |                  |
| 31-32     | 23  | 11 50             | 3 50    | 1 35          | 3 25     | 3 40               |                 |                  |
| 35-::6    | 24  | 15 50             | 4 75    | 1 60          | 4 75     | 4 40               |                 | ••               |
| 37- 8     | 25  | $15 \ 00$         | 4 75    | 1 60          | 4 25     | 4 40               |                 |                  |
| 39-40     | 26  | 18-75             | 5 25    | 2 60          | 4 50     | 6 40               |                 |                  |
| 41-42     | 29  | 10-50             | 3 00    | 1 10          | 3.00     | 3 40               |                 |                  |
| 43-44-45  | 30  | 59 00             | 20/00   | 5 50          |          | (4 50)             | 11-00           | 9-00             |
| 46-47     | 40  | 12 25             | 3 50    | 1 45          | 3 50     | 5 80               |                 |                  |
| 48-49     | 41  | 18 75             | 5 25    | 2 60          | 4 50     | 6 40               | ····            |                  |
| 50-51     | 42  | 22 00             | 5 50    | 3 00          | 5 50     | 8-00               |                 |                  |