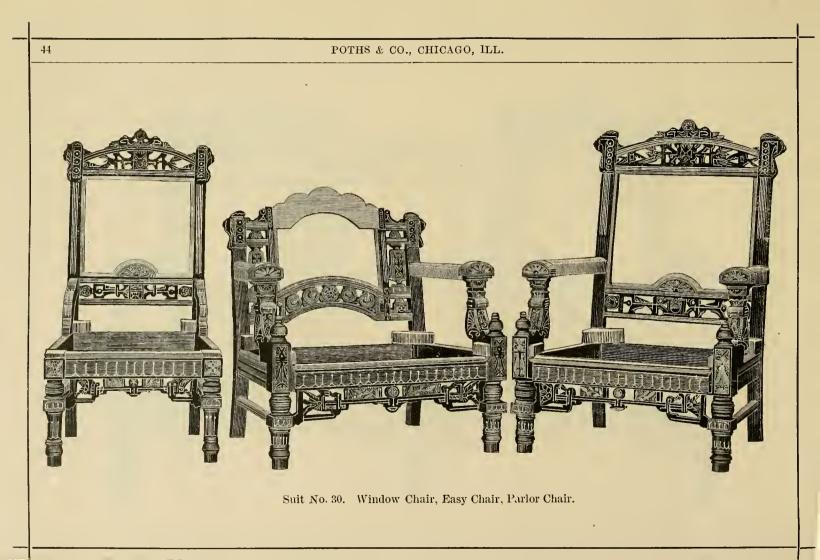

## PARLOR SUITS,

NK2265 P86 TC

| No. Page. | No. | Complete<br>Suit. | Tete.   | Easy<br>Chair | Rocker.  | 4 Parlor<br>Chairs | Corner<br>Chair | Window<br>Chair. |
|-----------|-----|-------------------|---------|---------------|----------|--------------------|-----------------|------------------|
| 19-20     | 12  | \$12.75           | \$ 3 60 | \$1 55        | \$3 60   | \$4 00             |                 |                  |
| 21-22     | 13  | 15 00             | 4 75    | 1 60          | 4 25     | 4 40               |                 |                  |
| 23-24     | 17  | 11 50             | 3 50    | 1 35          | $3 \ 25$ | 3 40               | ····            |                  |
| 25-26     | 18  | 11 50             | 3 50    | 1 35          | $3 \ 25$ | 3 40               |                 |                  |
| 27-28     | 19  | 12 50             | 3 50    | 1 50          | 3 50     | 4 00               |                 | ••••             |
| 33-34     | 21  | 13 25             | 3 60    | 1 55          | 3 60     | 4 00               | \$3 65          | \$3-60           |
| 29-30     | 22  | 17 50             | 4 75    | 2  00         | 4 75     | 6 00               | ••••            |                  |
| 31-32     | 23  | 11 50             | 3 50    | 1 35          | 3 25     | 3 40               |                 |                  |
| 35-::6    | 24  | 15 50             | 4 75    | 1 60          | 4 75     | 4 40               |                 | ••               |
| 37- 8     | 25  | $15 \ 00$         | 4 75    | 1 60          | 4 25     | 4 40               |                 |                  |
| 39-40     | 26  | 18-75             | 5 25    | 2 60          | 4 50     | 6 40               |                 |                  |
| 41-42     | 29  | 10-50             | 3 00    | 1 10          | 3.00     | 3 40               |                 |                  |
| 43-44-45  | 30  | 59 00             | 20/00   | 5 50          |          | (4 50)             | 11-00           | 9-00             |
| 46-47     | 40  | 12 25             | 3 50    | 1 45          | 3 50     | 5 80               |                 |                  |
| 48-49     | 41  | 18 75             | 5 25    | 2 60          | 4 50     | 6 40               | ····            |                  |
| 50-51     | 42  | 22 00             | 5 50    | 3 00          | 5 50     | 8-00               |                 |                  |

## CRINOLINE SUIT, NO. 43. (Pages 52-53.)

Group Suit No. 30 consists of one Tete, one Gent's Chair, two Parlor Chairs, one Corner Chair and one Window Chair.

To Parlor Suit No. 21, if intended as Group Suit, we can add the Corner and Window Chairs at the prices above stated. (See page 54.)