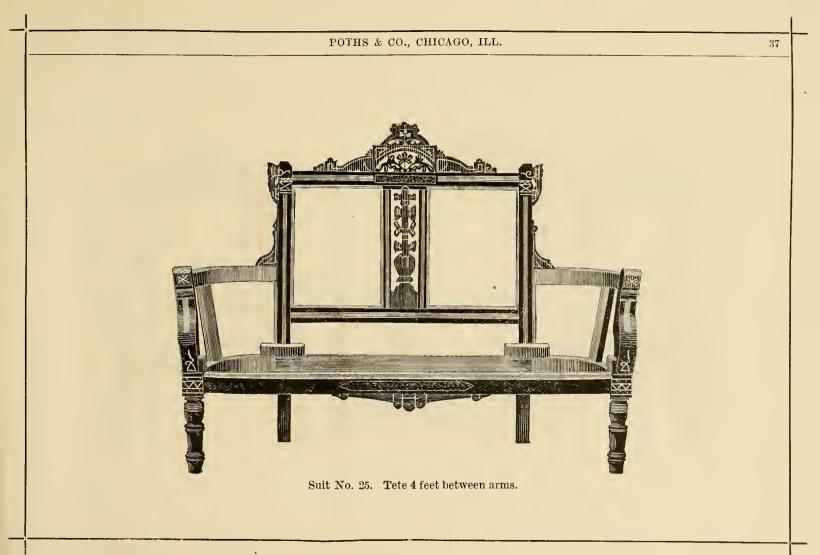

## PARLOR SUITS,

NK2265 P86 TC

| No. Page. | No. | Complete<br>Suit. | Tete.   | Easy<br>Chair | Rocker.  | 4 Parlor<br>Chairs | Corner<br>Chair | Window<br>Chair. |
|-----------|-----|-------------------|---------|---------------|----------|--------------------|-----------------|------------------|
| 19-20     | 12  | \$12.75           | \$ 3 60 | \$1 55        | \$3 60   | \$4 00             |                 |                  |
| 21-22     | 13  | 15 00             | 4 75    | 1 60          | 4 25     | 4 40               |                 |                  |
| 23-24     | 17  | 11 50             | 3 50    | 1 35          | $3 \ 25$ | 3 40               | ····            |                  |
| 25-26     | 18  | 11 50             | 3 50    | 1 35          | $3 \ 25$ | 3 40               |                 |                  |
| 27-28     | 19  | 12 50             | 3 50    | 1 50          | 3 50     | 4 00               |                 | ••••             |
| 33-34     | 21  | 13 25             | 3 60    | 1 55          | 3 60     | 4 00               | \$3 65          | \$3-60           |
| 29-30     | 22  | 17 50             | 4 75    | 2  00         | 4 75     | 6 00               | ••••            |                  |
| 31-32     | 23  | 11 50             | 3 50    | 1 35          | 3 25     | 3 40               |                 |                  |
| 35-::6    | 24  | 15 50             | 4 75    | 1 60          | 4 75     | 4 40               |                 | ••               |
| 37- 8     | 25  | $15 \ 00$         | 4 75    | 1 60          | 4 25     | 4 40               |                 |                  |
| 39-40     | 26  | 18-75             | 5 25    | 2 60          | 4 50     | 6 40               |                 |                  |
| 41-42     | 29  | 10-50             | 3 00    | 1 10          | 3.00     | 3 40               |                 |                  |
| 43-44-45  | 30  | 59 00             | 20/00   | 5 50          |          | (4 50)             | 11-00           | 9-00             |
| 46-47     | 40  | 12 25             | 3 50    | 1 45          | 3 50     | 5 80               |                 |                  |
| 48-49     | 41  | 18 75             | 5 25    | 2 60          | 4 50     | 6 40               | ····            |                  |
| 50-51     | 42  | 22 00             | 5 50    | 3 00          | 5 50     | 8-00               |                 |                  |