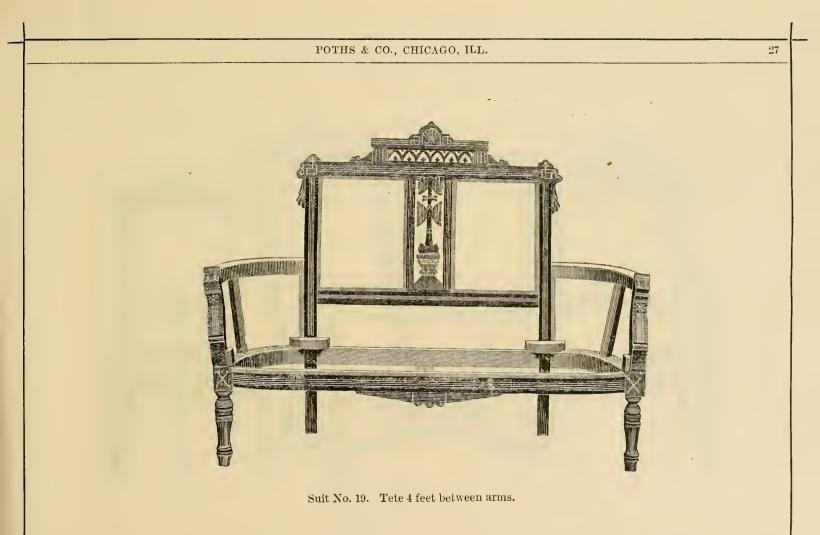

## PARLOR SUITS,

NK2265 P86 TC

| No. Page. | No. | Complete<br>Suit. | Tete.   | Easy<br>Chair | Rocker.  | 4 Parlor<br>Chairs | Corner<br>Chair | Window<br>Chair. |
|-----------|-----|-------------------|---------|---------------|----------|--------------------|-----------------|------------------|
| 19-20     | 12  | \$12.75           | \$ 3 60 | \$1 55        | \$3 60   | \$4 00             |                 |                  |
| 21-22     | 13  | 15 00             | 4 75    | 1 60          | 4 25     | 4 40               |                 |                  |
| 23-24     | 17  | 11 50             | 3 50    | 1 35          | $3 \ 25$ | 3 40               | ····            |                  |
| 25-26     | 18  | 11 50             | 3 50    | 1 35          | $3 \ 25$ | 3 40               |                 |                  |
| 27-28     | 19  | 12 50             | 3 50    | 1 50          | 3 50     | 4 00               |                 | ••••             |
| 33-34     | 21  | 13 25             | 3 60    | 1 55          | 3 60     | 4 00               | \$3 65          | \$3-60           |
| 29-30     | 22  | 17 50             | 4 75    | 2  00         | 4 75     | 6 00               | ••••            |                  |
| 31-32     | 23  | 11 50             | 3 50    | 1 35          | 3 25     | 3 40               |                 |                  |
| 35-::6    | 24  | 15 50             | 4 75    | 1 60          | 4 75     | 4 40               |                 | ••               |
| 37- 8     | 25  | $15 \ 00$         | 4 75    | 1 60          | 4 25     | 4 40               |                 |                  |
| 39-40     | 26  | 18-75             | 5 25    | 2 60          | 4 50     | 6 40               |                 |                  |
| 41-42     | 29  | 10-50             | 3 00    | 1 10          | 3.00     | 3 40               |                 |                  |
| 43-44-45  | 30  | 59 00             | 20/00   | 5 50          |          | (4 50)             | 11-00           | 9-00             |
| 46-47     | 40  | 12 25             | 3 50    | 1 45          | 3 50     | 5 80               |                 |                  |
| 48-49     | 41  | 18 75             | 5 25    | 2 60          | 4 50     | 6 40               | ····            |                  |
| 50-51     | 42  | 22 00             | 5 50    | 3 00          | 5 50     | 8-00               |                 |                  |