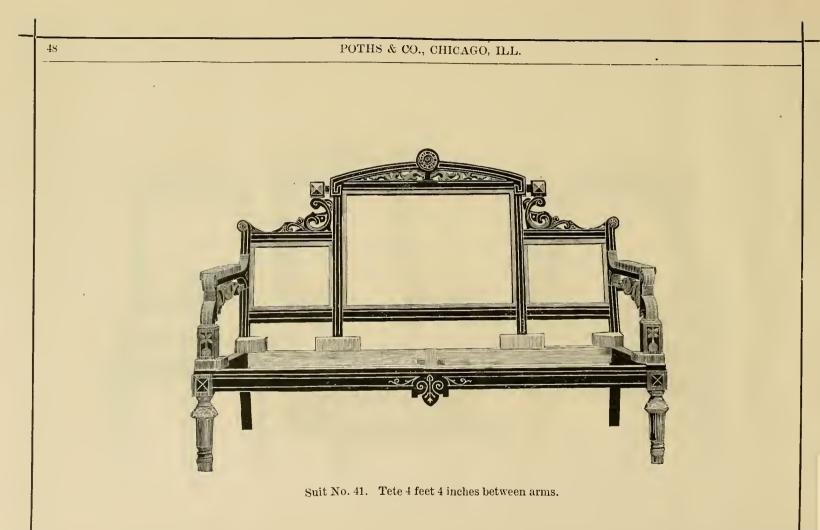

## PARLOR SUITS,

NK2265 P86 TC

| No. Page. | No. | Complete<br>Suit. | Tete.   | Easy<br>Chair | Rocker.  | 4 Parlor<br>Chairs | Corner<br>Chair | Window<br>Chair. |
|-----------|-----|-------------------|---------|---------------|----------|--------------------|-----------------|------------------|
| 19-20     | 12  | \$12.75           | \$ 3 60 | \$1 55        | \$3 60   | \$4 00             |                 |                  |
| 21-22     | 13  | 15 00             | 4 75    | 1 60          | 4 25     | 4 40               |                 |                  |
| 23-24     | 17  | 11 50             | 3 50    | 1 35          | $3 \ 25$ | 3 40               | ····            |                  |
| 25-26     | 18  | 11 50             | 3 50    | 1 35          | $3 \ 25$ | 3 40               |                 |                  |
| 27-28     | 19  | 12 50             | 3 50    | 1 50          | 3 50     | 4 00               |                 | ••••             |
| 33-34     | 21  | 13 25             | 3 60    | 1 55          | 3 60     | 4 00               | \$3 65          | \$3-60           |
| 29-30     | 22  | 17 50             | 4 75    | 2  00         | 4 75     | 6 00               | ••••            |                  |
| 31-32     | 23  | 11 50             | 3 50    | 1 35          | 3 25     | 3 40               |                 |                  |
| 35-::6    | 24  | 15 50             | 4 75    | 1 60          | 4 75     | 4 40               |                 | ••               |
| 37- 8     | 25  | $15 \ 00$         | 4 75    | 1 60          | 4 25     | 4 40               |                 |                  |
| 39-40     | 26  | 18-75             | 5 25    | 2 60          | 4 50     | 6 40               |                 |                  |
| 41-42     | 29  | 10-50             | 3 00    | 1 10          | 3.00     | 3 40               |                 |                  |
| 43-44-45  | 30  | 59 00             | 20/00   | 5 50          |          | (4 50)             | 11-00           | 9-00             |
| 46-47     | 40  | 12 25             | 3 50    | 1 45          | 3 50     | 5 80               |                 |                  |
| 48-49     | 41  | 18 75             | 5 25    | 2 60          | 4 50     | 6 40               | ····            |                  |
| 50-51     | 42  | 22 00             | 5 50    | 3 00          | 5 50     | 8-00               |                 |                  |