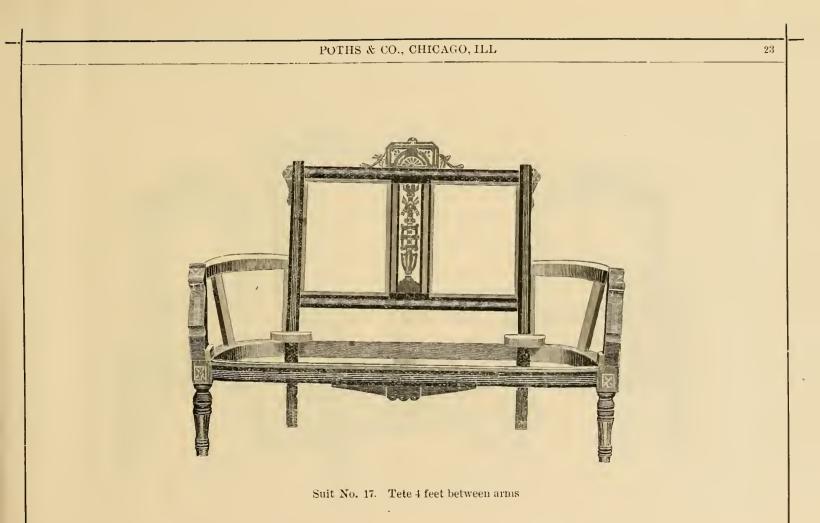

## PARLOR SUITS,

NK2265 P86 TC

| No. Page. | No. | Complete<br>Suit. | Tete.   | Easy<br>Chair | Rocker.  | 4 Parlor<br>Chairs | Corner<br>Chair | Window<br>Chair. |
|-----------|-----|-------------------|---------|---------------|----------|--------------------|-----------------|------------------|
| 19-20     | 12  | \$12.75           | \$ 3 60 | \$1 55        | \$3 60   | \$4 00             |                 |                  |
| 21-22     | 13  | 15 00             | 4 75    | 1 60          | 4 25     | 4 40               |                 |                  |
| 23-24     | 17  | 11 50             | 3 50    | 1 35          | $3 \ 25$ | 3 40               | ····            |                  |
| 25-26     | 18  | 11 50             | 3 50    | 1 35          | $3 \ 25$ | 3 40               |                 |                  |
| 27-28     | 19  | 12 50             | 3 50    | 1 50          | 3 50     | 4 00               |                 | ••••             |
| 33-34     | 21  | 13 25             | 3 60    | 1 55          | 3 60     | 4 00               | \$3 65          | \$3-60           |
| 29-30     | 22  | 17 50             | 4 75    | 2  00         | 4 75     | 6 00               | ••••            |                  |
| 31-32     | 23  | 11 50             | 3 50    | 1 35          | 3 25     | 3 40               |                 |                  |
| 35-::6    | 24  | 15 50             | 4 75    | 1 60          | 4 75     | 4 40               |                 | ••               |
| 37- 8     | 25  | $15 \ 00$         | 4 75    | 1 60          | 4 25     | 4 40               |                 |                  |
| 39-40     | 26  | 18-75             | 5 25    | 2 60          | 4 50     | 6 40               |                 |                  |
| 41-42     | 29  | 10-50             | 3 00    | 1 10          | 3.00     | 3 40               |                 |                  |
| 43-44-45  | 30  | 59 00             | 20/00   | 5 50          |          | (4 50)             | 11-00           | 9-00             |
| 46-47     | 40  | 12 25             | 3 50    | 1 45          | 3 50     | 5 80               |                 |                  |
| 48-49     | 41  | 18 75             | 5 25    | 2 60          | 4 50     | 6 40               | ····            |                  |
| 50-51     | 42  | 22 00             | 5 50    | 3 00          | 5 50     | 8-00               |                 |                  |