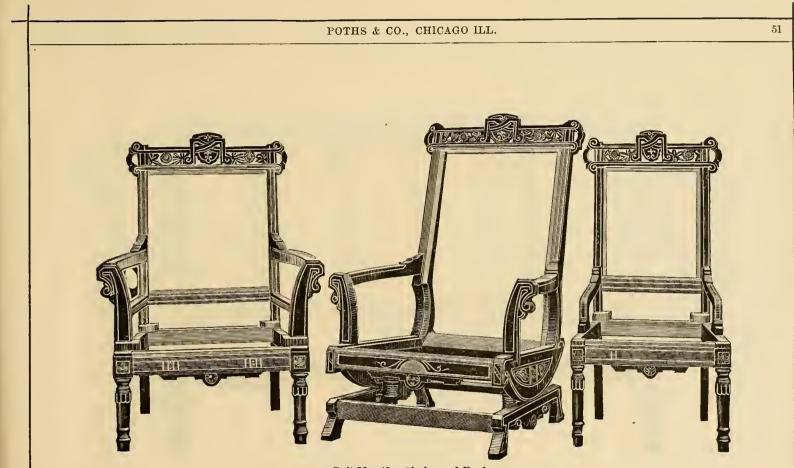

## PARLOR SUITS,

NK2265 P86 TC

| No. Page. | No. | Complete<br>Suit. | Tete.   | Easy<br>Chair | Rocker.  | 4 Parlor<br>Chairs | Corner<br>Chair | Window<br>Chair. |
|-----------|-----|-------------------|---------|---------------|----------|--------------------|-----------------|------------------|
| 19-20     | 12  | \$12.75           | \$ 3 60 | \$1 55        | \$3 60   | \$4 00             |                 |                  |
| 21-22     | 13  | 15 00             | 4 75    | 1 60          | 4 25     | 4 40               |                 |                  |
| 23-24     | 17  | 11 50             | 3 50    | 1 35          | $3 \ 25$ | 3 40               | ····            |                  |
| 25-26     | 18  | 11 50             | 3 50    | 1 35          | $3 \ 25$ | 3 40               |                 |                  |
| 27-28     | 19  | 12 50             | 3 50    | 1 50          | 3 50     | 4 00               |                 | ••••             |
| 33-34     | 21  | 13 25             | 3 60    | 1 55          | 3 60     | 4 00               | \$3 65          | \$3-60           |
| 29-30     | 22  | 17 50             | 4 75    | 2  00         | 4 75     | 6 00               | ••••            |                  |
| 31-32     | 23  | 11 50             | 3 50    | 1 35          | 3 25     | 3 40               |                 |                  |
| 35-::6    | 24  | 15 50             | 4 75    | 1 60          | 4 75     | 4 40               |                 | ••               |
| 37- 8     | 25  | $15 \ 00$         | 4 75    | 1 60          | 4 25     | 4 40               |                 |                  |
| 39-40     | 26  | 18-75             | 5 25    | 2 60          | 4 50     | 6 40               |                 |                  |
| 41-42     | 29  | 10-50             | 3 00    | 1 10          | 3.00     | 3 40               |                 |                  |
| 43-44-45  | 30  | 59 00             | 20/00   | 5 50          |          | (4 50)             | 11-00           | 9-00             |
| 46-47     | 40  | 12 25             | 3 50    | 1 45          | 3 50     | 5 80               |                 |                  |
| 48-49     | 41  | 18 75             | 5 25    | 2 60          | 4 50     | 6 40               | ····            |                  |
| 50-51     | 42  | 22 00             | 5 50    | 3 00          | 5 50     | 8-00               |                 |                  |