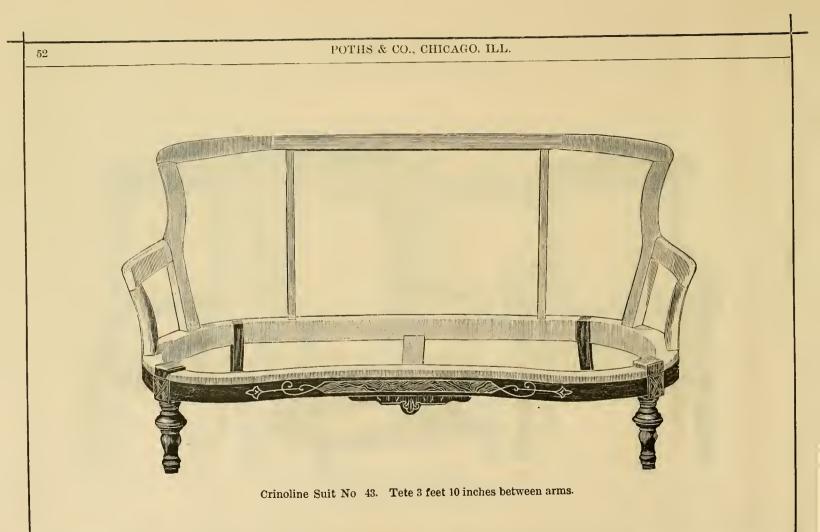

## PARLOR SUITS,

NK2265 P86 TC

| No. Page. | No. | Complete<br>Suit. | Tete.   | Easy<br>Chair | Rocker.  | 4 Parlor<br>Chairs | Corner<br>Chair | Window<br>Chair. |
|-----------|-----|-------------------|---------|---------------|----------|--------------------|-----------------|------------------|
| 19-20     | 12  | \$12.75           | \$ 3 60 | \$1 55        | \$3 60   | \$4 00             |                 |                  |
| 21-22     | 13  | 15 00             | 4 75    | 1 60          | 4 25     | 4 40               |                 |                  |
| 23-24     | 17  | 11 50             | 3 50    | 1 35          | $3 \ 25$ | 3 40               | ····            |                  |
| 25-26     | 18  | 11 50             | 3 50    | 1 35          | $3 \ 25$ | 3 40               |                 |                  |
| 27-28     | 19  | 12 50             | 3 50    | 1 50          | 3 50     | 4 00               |                 | ••••             |
| 33-34     | 21  | 13 25             | 3 60    | 1 55          | 3 60     | 4 00               | \$3 65          | \$3-60           |
| 29-30     | 22  | 17 50             | 4 75    | 2  00         | 4 75     | 6 00               | ••••            |                  |
| 31-32     | 23  | 11 50             | 3 50    | 1 35          | 3 25     | 3 40               |                 |                  |
| 35-::6    | 24  | 15 50             | 4 75    | 1 60          | 4 75     | 4 40               |                 | ••               |
| 37- 8     | 25  | $15 \ 00$         | 4 75    | 1 60          | 4 25     | 4 40               |                 |                  |
| 39-40     | 26  | 18-75             | 5 25    | 2 60          | 4 50     | 6 40               |                 |                  |
| 41-42     | 29  | 10-50             | 3 00    | 1 10          | 3.00     | 3 40               |                 |                  |
| 43-44-45  | 30  | 59 00             | 20/00   | 5 50          |          | (4 50)             | 11-00           | 9-00             |
| 46-47     | 40  | 12 25             | 3 50    | 1 45          | 3 50     | 5 80               |                 |                  |
| 48-49     | 41  | 18 75             | 5 25    | 2 60          | 4 50     | 6 40               | ····            |                  |
| 50-51     | 42  | 22 00             | 5 50    | 3 00          | 5 50     | 8-00               |                 |                  |

## CRINOLINE SUIT, NO. 43. (Pages 52-53.)

Group Suit No. 30 consists of one Tete, one Gent's Chair, two Parlor Chairs, one Corner Chair and one Window Chair.

To Parlor Suit No. 21, if intended as Group Suit, we can add the Corner and Window Chairs at the prices above stated. (See page 54.)