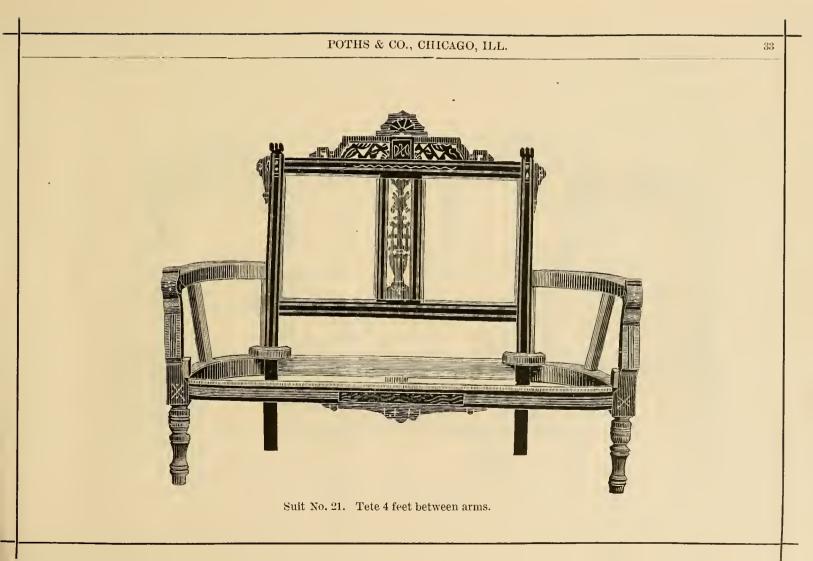

## PARLOR SUITS,

NK2265 P86 TC

| No. Page. | No. | Complete<br>Suit. | Tete.   | Easy<br>Chair | Rocker.  | 4 Parlor<br>Chairs | Corner<br>Chair | Window<br>Chair. |
|-----------|-----|-------------------|---------|---------------|----------|--------------------|-----------------|------------------|
| 19-20     | 12  | \$12.75           | \$ 3 60 | \$1 55        | \$3 60   | \$4 00             |                 |                  |
| 21-22     | 13  | 15 00             | 4 75    | 1 60          | 4 25     | 4 40               |                 |                  |
| 23-24     | 17  | 11 50             | 3 50    | 1 35          | $3 \ 25$ | 3 40               | ····            |                  |
| 25-26     | 18  | 11 50             | 3 50    | 1 35          | $3 \ 25$ | 3 40               |                 |                  |
| 27-28     | 19  | 12 50             | 3 50    | 1 50          | 3 50     | 4 00               |                 | ••••             |
| 33-34     | 21  | 13 25             | 3 60    | 1 55          | 3 60     | 4 00               | \$3 65          | \$3-60           |
| 29-30     | 22  | 17 50             | 4 75    | 2  00         | 4 75     | 6 00               | ••••            |                  |
| 31-32     | 23  | 11 50             | 3 50    | 1 35          | 3 25     | 3 40               |                 |                  |
| 35-::6    | 24  | 15 50             | 4 75    | 1 60          | 4 75     | 4 40               |                 | ••               |
| 37- 8     | 25  | $15 \ 00$         | 4 75    | 1 60          | 4 25     | 4 40               |                 |                  |
| 39-40     | 26  | 18-75             | 5 25    | 2 60          | 4 50     | 6 40               |                 |                  |
| 41-42     | 29  | 10-50             | 3 00    | 1 10          | 3.00     | 3 40               |                 |                  |
| 43-44-45  | 30  | 59 00             | 20/00   | 5 50          |          | (4 50)             | 11-00           | 9-00             |
| 46-47     | 40  | 12 25             | 3 50    | 1 45          | 3 50     | 5 80               |                 |                  |
| 48-49     | 41  | 18 75             | 5 25    | 2 60          | 4 50     | 6 40               | ····            |                  |
| 50-51     | 42  | 22 00             | 5 50    | 3 00          | 5 50     | 8-00               |                 |                  |

## CRINOLINE SUIT, NO. 43. (Pages 52-53.)

Group Suit No. 30 consists of one Tete, one Gent's Chair, two Parlor Chairs, one Corner Chair and one Window Chair.

To Parlor Suit No. 21, if intended as Group Suit, we can add the Corner and Window Chairs at the prices above stated. (See page 54.)