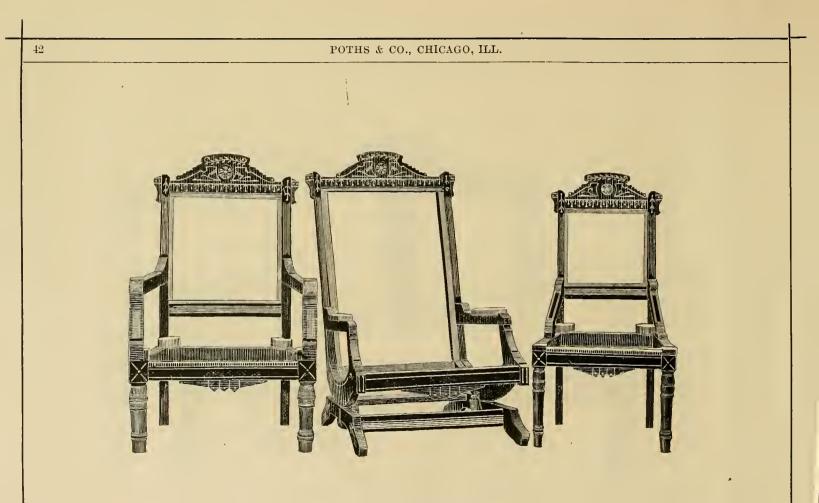

## PARLOR SUITS,

NK2265 P86 TC

| No. Page. | No. | Complete<br>Suit. | Tete.   | Easy<br>Chair | Rocker.  | 4 Parlor<br>Chairs | Corner<br>Chair | Window<br>Chair. |
|-----------|-----|-------------------|---------|---------------|----------|--------------------|-----------------|------------------|
| 19-20     | 12  | \$12.75           | \$ 3 60 | \$1 55        | \$3 60   | \$4 00             |                 |                  |
| 21-22     | 13  | 15 00             | 4 75    | 1 60          | 4 25     | 4 40               |                 |                  |
| 23-24     | 17  | 11 50             | 3 50    | 1 35          | $3 \ 25$ | 3 40               | ····            |                  |
| 25-26     | 18  | 11 50             | 3 50    | 1 35          | $3 \ 25$ | 3 40               |                 |                  |
| 27-28     | 19  | 12 50             | 3 50    | 1 50          | 3 50     | 4 00               |                 | ••••             |
| 33-34     | 21  | 13 25             | 3 60    | 1 55          | 3 60     | 4 00               | \$3 65          | \$3-60           |
| 29-30     | 22  | 17 50             | 4 75    | 2  00         | 4 75     | 6 00               | ••••            |                  |
| 31-32     | 23  | 11 50             | 3 50    | 1 35          | 3 25     | 3 40               |                 |                  |
| 35-::6    | 24  | 15 50             | 4 75    | 1 60          | 4 75     | 4 40               |                 | ••               |
| 37- 8     | 25  | $15 \ 00$         | 4 75    | 1 60          | 4 25     | 4 40               |                 |                  |
| 39-40     | 26  | 18-75             | 5 25    | 2 60          | 4 50     | 6 40               |                 |                  |
| 41-42     | 29  | 10-50             | 3 00    | 1 10          | 3.00     | 3 40               |                 |                  |
| 43-44-45  | 30  | 59 00             | 20/00   | 5 50          |          | (4 50)             | 11-00           | 9-00             |
| 46-47     | 40  | 12 25             | 3 50    | 1 45          | 3 50     | 5 80               |                 |                  |
| 48-49     | 41  | 18 75             | 5 25    | 2 60          | 4 50     | 6 40               | ····            |                  |
| 50-51     | 42  | 22 00             | 5 50    | 3 00          | 5 50     | 8-00               |                 |                  |