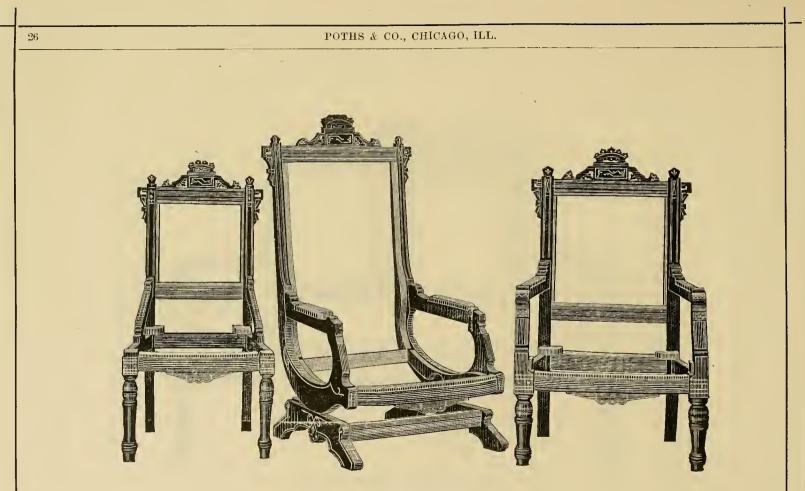

## PARLOR SUITS,

NK2265 P86 TC

| No. Page. | No. | Complete<br>Suit. | Tete.   | Easy<br>Chair | Rocker.  | 4 Parlor<br>Chairs | Corner<br>Chair | Window<br>Chair. |
|-----------|-----|-------------------|---------|---------------|----------|--------------------|-----------------|------------------|
| 19-20     | 12  | \$12.75           | \$ 3 60 | \$1 55        | \$3 60   | \$4 00             |                 |                  |
| 21-22     | 13  | 15 00             | 4 75    | 1 60          | 4 25     | 4 40               |                 |                  |
| 23-24     | 17  | 11 50             | 3 50    | 1 35          | $3 \ 25$ | 3 40               | ····            |                  |
| 25-26     | 18  | 11 50             | 3 50    | 1 35          | $3 \ 25$ | 3 40               |                 |                  |
| 27-28     | 19  | 12 50             | 3 50    | 1 50          | 3 50     | 4 00               |                 | ••••             |
| 33-34     | 21  | 13 25             | 3 60    | 1 55          | 3 60     | 4 00               | \$3 65          | \$3-60           |
| 29-30     | 22  | 17 50             | 4 75    | 2  00         | 4 75     | 6 00               | ••••            |                  |
| 31-32     | 23  | 11 50             | 3 50    | 1 35          | 3 25     | 3 40               |                 |                  |
| 35-::6    | 24  | 15 50             | 4 75    | 1 60          | 4 75     | 4 40               |                 | ••               |
| 37- 8     | 25  | $15 \ 00$         | 4 75    | 1 60          | 4 25     | 4 40               |                 |                  |
| 39-40     | 26  | 18-75             | 5 25    | 2 60          | 4 50     | 6 40               |                 |                  |
| 41-42     | 29  | 10-50             | 3 00    | 1 10          | 3.00     | 3 40               |                 |                  |
| 43-44-45  | 30  | 59 00             | 20/00   | 5 50          |          | (4 50)             | 11-00           | 9-00             |
| 46-47     | 40  | 12 25             | 3 50    | 1 45          | 3 50     | 5 80               |                 |                  |
| 48-49     | 41  | 18 75             | 5 25    | 2 60          | 4 50     | 6 40               | ····            |                  |
| 50-51     | 42  | 22 00             | 5 50    | 3 00          | 5 50     | 8-00               |                 |                  |