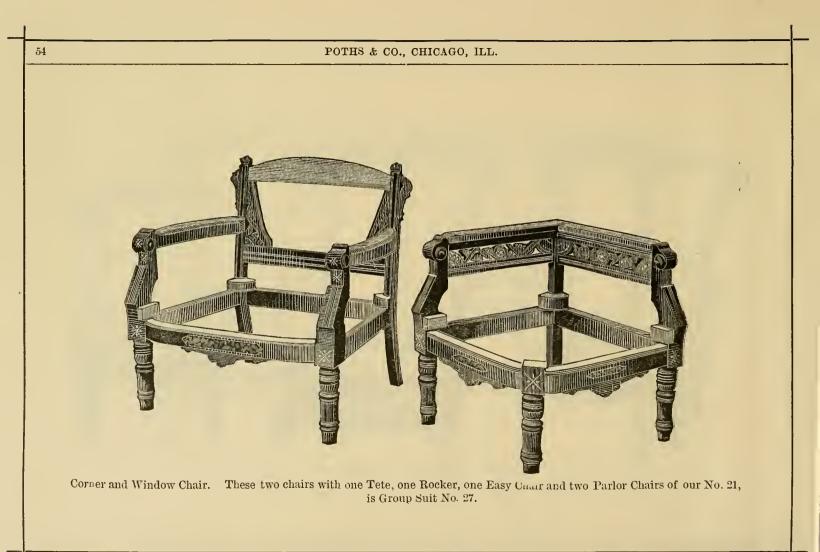

## CRINOLINE SUIT, NO. 43. (Pages 52-53.)

Group Suit No. 30 consists of one Tete, one Gent's Chair, two Parlor Chairs, one Corner Chair and one Window Chair.

To Parlor Suit No. 21, if intended as Group Suit, we can add the Corner and Window Chairs at the prices above stated. (See page 54.)