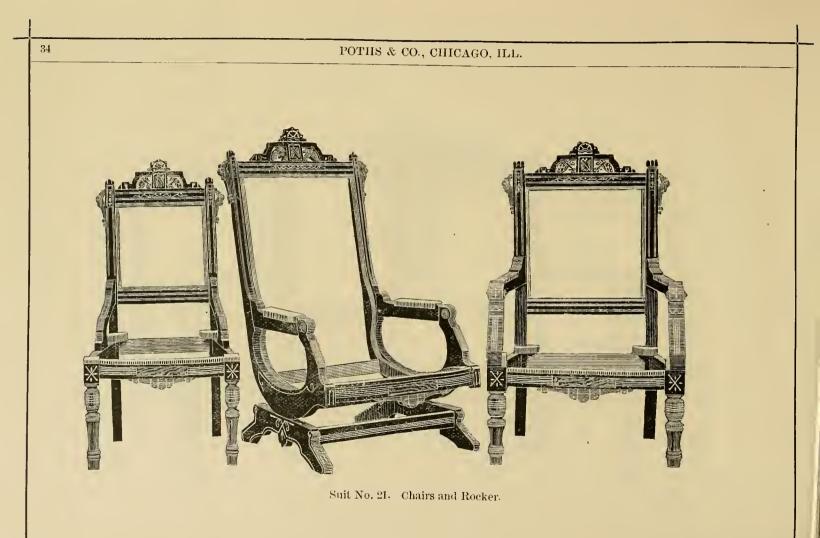

## PARLOR SUITS,

NK2265 P86 TC

| No. Page. | No. | Complete<br>Suit. | Tete.   | Easy<br>Chair | Rocker.  | 4 Parlor<br>Chairs | Corner<br>Chair | Window<br>Chair. |
|-----------|-----|-------------------|---------|---------------|----------|--------------------|-----------------|------------------|
| 19-20     | 12  | \$12.75           | \$ 3 60 | \$1 55        | \$3 60   | \$4 00             |                 |                  |
| 21-22     | 13  | 15 00             | 4 75    | 1 60          | 4 25     | 4 40               |                 |                  |
| 23-24     | 17  | 11 50             | 3 50    | 1 35          | $3 \ 25$ | 3 40               | ····            |                  |
| 25-26     | 18  | 11 50             | 3 50    | 1 35          | $3 \ 25$ | 3 40               |                 |                  |
| 27-28     | 19  | 12 50             | 3 50    | 1 50          | 3 50     | 4 00               |                 | ••••             |
| 33-34     | 21  | 13 25             | 3 60    | 1 55          | 3 60     | 4 00               | \$3 65          | \$3-60           |
| 29-30     | 22  | 17 50             | 4 75    | 2  00         | 4 75     | 6 00               | ••••            |                  |
| 31-32     | 23  | 11 50             | 3 50    | 1 35          | 3 25     | 3 40               |                 |                  |
| 35-::6    | 24  | 15 50             | 4 75    | 1 60          | 4 75     | 4 40               |                 | ••               |
| 37- 8     | 25  | $15 \ 00$         | 4 75    | 1 60          | 4 25     | 4 40               |                 |                  |
| 39-40     | 26  | 18-75             | 5 25    | 2 60          | 4 50     | 6 40               |                 |                  |
| 41-42     | 29  | 10-50             | 3 00    | 1 10          | 3.00     | 3 40               |                 |                  |
| 43-44-45  | 30  | 59 00             | 20/00   | 5 50          |          | (4 50)             | 11-00           | 9-00             |
| 46-47     | 40  | 12 25             | 3 50    | 1 45          | 3 50     | 5 80               |                 |                  |
| 48-49     | 41  | 18 75             | 5 25    | 2 60          | 4 50     | 6 40               | ····            |                  |
| 50-51     | 42  | 22 00             | 5 50    | 3 00          | 5 50     | 8-00               |                 |                  |