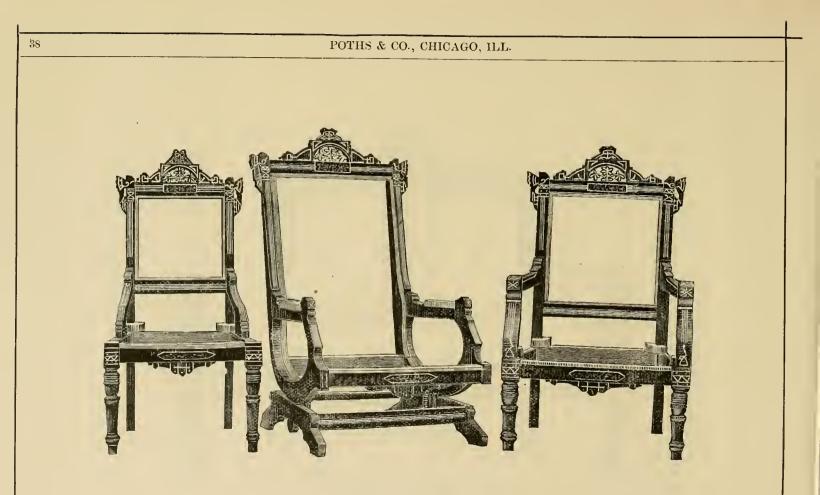

## PARLOR SUITS,

NK2265 P86 TC

| No. Page. | No. | Complete<br>Suit. | Tete.   | Easy<br>Chair | Rocker.  | 4 Parlor<br>Chairs | Corner<br>Chair | Window<br>Chair. |
|-----------|-----|-------------------|---------|---------------|----------|--------------------|-----------------|------------------|
| 19-20     | 12  | \$12.75           | \$ 3 60 | \$1 55        | \$3 60   | \$4 00             |                 |                  |
| 21-22     | 13  | 15 00             | 4 75    | 1 60          | 4 25     | 4 40               |                 |                  |
| 23-24     | 17  | 11 50             | 3 50    | 1 35          | $3 \ 25$ | 3 40               | ····            |                  |
| 25-26     | 18  | 11 50             | 3 50    | 1 35          | $3 \ 25$ | 3 40               |                 |                  |
| 27-28     | 19  | 12 50             | 3 50    | 1 50          | 3 50     | 4 00               |                 | ••••             |
| 33-34     | 21  | 13 25             | 3 60    | 1 55          | 3 60     | 4 00               | \$3 65          | \$3-60           |
| 29-30     | 22  | 17 50             | 4 75    | 2  00         | 4 75     | 6 00               | ••••            |                  |
| 31-32     | 23  | 11 50             | 3 50    | 1 35          | 3 25     | 3 40               |                 |                  |
| 35-::6    | 24  | 15 50             | 4 75    | 1 60          | 4 75     | 4 40               |                 | ••               |
| 37- 8     | 25  | $15 \ 00$         | 4 75    | 1 60          | 4 25     | 4 40               |                 |                  |
| 39-40     | 26  | 18-75             | 5 25    | 2 60          | 4 50     | 6 40               |                 |                  |
| 41-42     | 29  | 10-50             | 3 00    | 1 10          | 3.00     | 3 40               |                 |                  |
| 43-44-45  | 30  | 59 00             | 20/00   | 5 50          |          | (4 50)             | 11-00           | 9-00             |
| 46-47     | 40  | 12 25             | 3 50    | 1 45          | 3 50     | 5 80               |                 |                  |
| 48-49     | 41  | 18 75             | 5 25    | 2 60          | 4 50     | 6 40               | ····            |                  |
| 50-51     | 42  | 22 00             | 5 50    | 3 00          | 5 50     | 8-00               |                 |                  |