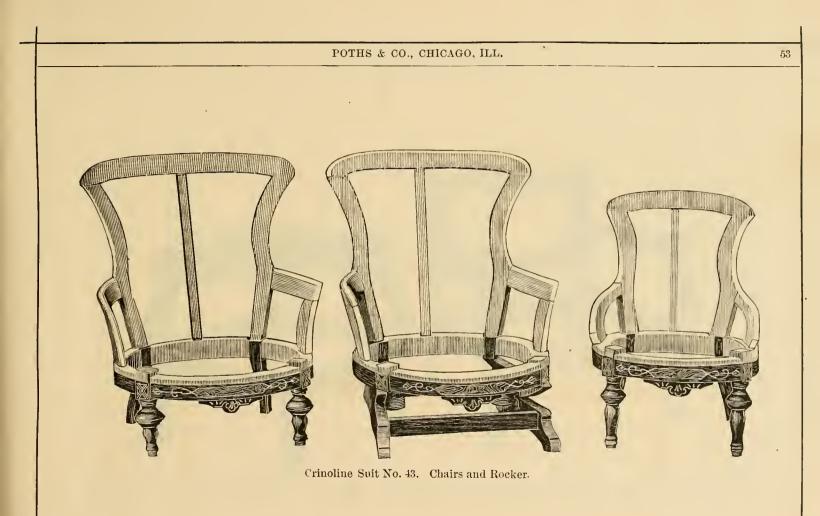

## CRINOLINE SUIT, NO. 43. (Pages 52-53.)

Group Suit No. 30 consists of one Tete, one Gent's Chair, two Parlor Chairs, one Corner Chair and one Window Chair.

To Parlor Suit No. 21, if intended as Group Suit, we can add the Corner and Window Chairs at the prices above stated. (See page 54.)