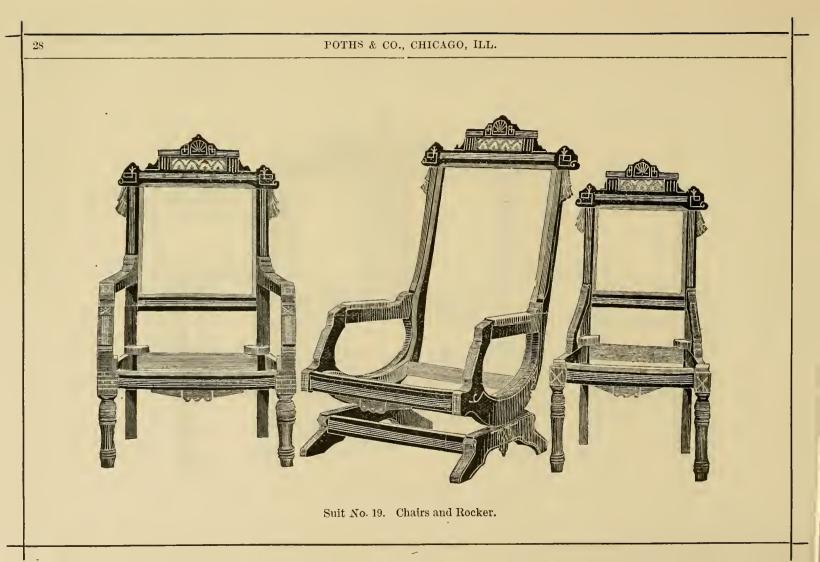

## PARLOR SUITS,

NK2265 P86 TC

| No. Page. | No. | Complete<br>Suit. | Tete.   | Easy<br>Chair | Rocker.  | 4 Parlor<br>Chairs | Corner<br>Chair | Window<br>Chair. |
|-----------|-----|-------------------|---------|---------------|----------|--------------------|-----------------|------------------|
| 19-20     | 12  | \$12.75           | \$ 3 60 | \$1 55        | \$3 60   | \$4 00             |                 |                  |
| 21-22     | 13  | 15 00             | 4 75    | 1 60          | 4 25     | 4 40               |                 |                  |
| 23-24     | 17  | 11 50             | 3 50    | 1 35          | $3 \ 25$ | 3 40               | ····            |                  |
| 25-26     | 18  | 11 50             | 3 50    | 1 35          | $3 \ 25$ | 3 40               |                 |                  |
| 27-28     | 19  | 12 50             | 3 50    | 1 50          | 3 50     | 4 00               |                 | ••••             |
| 33-34     | 21  | 13 25             | 3 60    | 1 55          | 3 60     | 4 00               | \$3 65          | \$3-60           |
| 29-30     | 22  | 17 50             | 4 75    | 2  00         | 4 75     | 6 00               | ••••            |                  |
| 31-32     | 23  | 11 50             | 3 50    | 1 35          | 3 25     | 3 40               |                 |                  |
| 35-::6    | 24  | 15 50             | 4 75    | 1 60          | 4 75     | 4 40               |                 | ••               |
| 37- 8     | 25  | $15 \ 00$         | 4 75    | 1 60          | 4 25     | 4 40               |                 |                  |
| 39-40     | 26  | 18-75             | 5 25    | 2 60          | 4 50     | 6 40               |                 |                  |
| 41-42     | 29  | 10-50             | 3 00    | 1 10          | 3.00     | 3 40               |                 |                  |
| 43-44-45  | 30  | 59 00             | 20/00   | 5 50          |          | (4 50)             | 11-00           | 9-00             |
| 46-47     | 40  | 12 25             | 3 50    | 1 45          | 3 50     | 5 80               |                 |                  |
| 48-49     | 41  | 18 75             | 5 25    | 2 60          | 4 50     | 6 40               | ····            |                  |
| 50-51     | 42  | 22 00             | 5 50    | 3 00          | 5 50     | 8-00               |                 |                  |