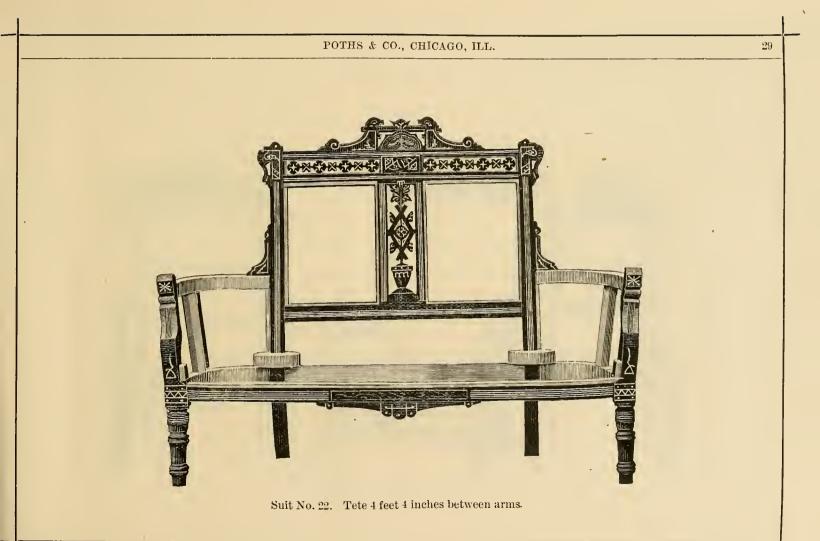

## PARLOR SUITS,

NK2265 P86 TC

| No. Page. | No. | Complete<br>Suit. | Tete.   | Easy<br>Chair | Rocker.  | 4 Parlor<br>Chairs | Corner<br>Chair | Window<br>Chair. |
|-----------|-----|-------------------|---------|---------------|----------|--------------------|-----------------|------------------|
| 19-20     | 12  | \$12.75           | \$ 3 60 | \$1 55        | \$3 60   | \$4 00             |                 |                  |
| 21-22     | 13  | 15 00             | 4 75    | 1 60          | 4 25     | 4 40               |                 |                  |
| 23-24     | 17  | 11 50             | 3 50    | 1 35          | $3 \ 25$ | 3 40               | ····            |                  |
| 25-26     | 18  | 11 50             | 3 50    | 1 35          | $3 \ 25$ | 3 40               |                 |                  |
| 27-28     | 19  | 12 50             | 3 50    | 1 50          | 3 50     | 4 00               |                 | ••••             |
| 33-34     | 21  | 13 25             | 3 60    | 1 55          | 3 60     | 4 00               | \$3 65          | \$3-60           |
| 29-30     | 22  | 17 50             | 4 75    | 2  00         | 4 75     | 6 00               | ••••            |                  |
| 31-32     | 23  | 11 50             | 3 50    | 1 35          | 3 25     | 3 40               |                 |                  |
| 35-::6    | 24  | 15 50             | 4 75    | 1 60          | 4 75     | 4 40               |                 | ••               |
| 37- 8     | 25  | $15 \ 00$         | 4 75    | 1 60          | 4 25     | 4 40               |                 |                  |
| 39-40     | 26  | 18-75             | 5 25    | 2 60          | 4 50     | 6 40               |                 |                  |
| 41-42     | 29  | 10-50             | 3 00    | 1 10          | 3.00     | 3 40               |                 |                  |
| 43-44-45  | 30  | 59 00             | 20/00   | 5 50          |          | (4 50)             | 11-00           | 9-00             |
| 46-47     | 40  | 12 25             | 3 50    | 1 45          | 3 50     | 5 80               |                 |                  |
| 48-49     | 41  | 18 75             | 5 25    | 2 60          | 4 50     | 6 40               | ····            |                  |
| 50-51     | 42  | 22 00             | 5 50    | 3 00          | 5 50     | 8-00               |                 |                  |