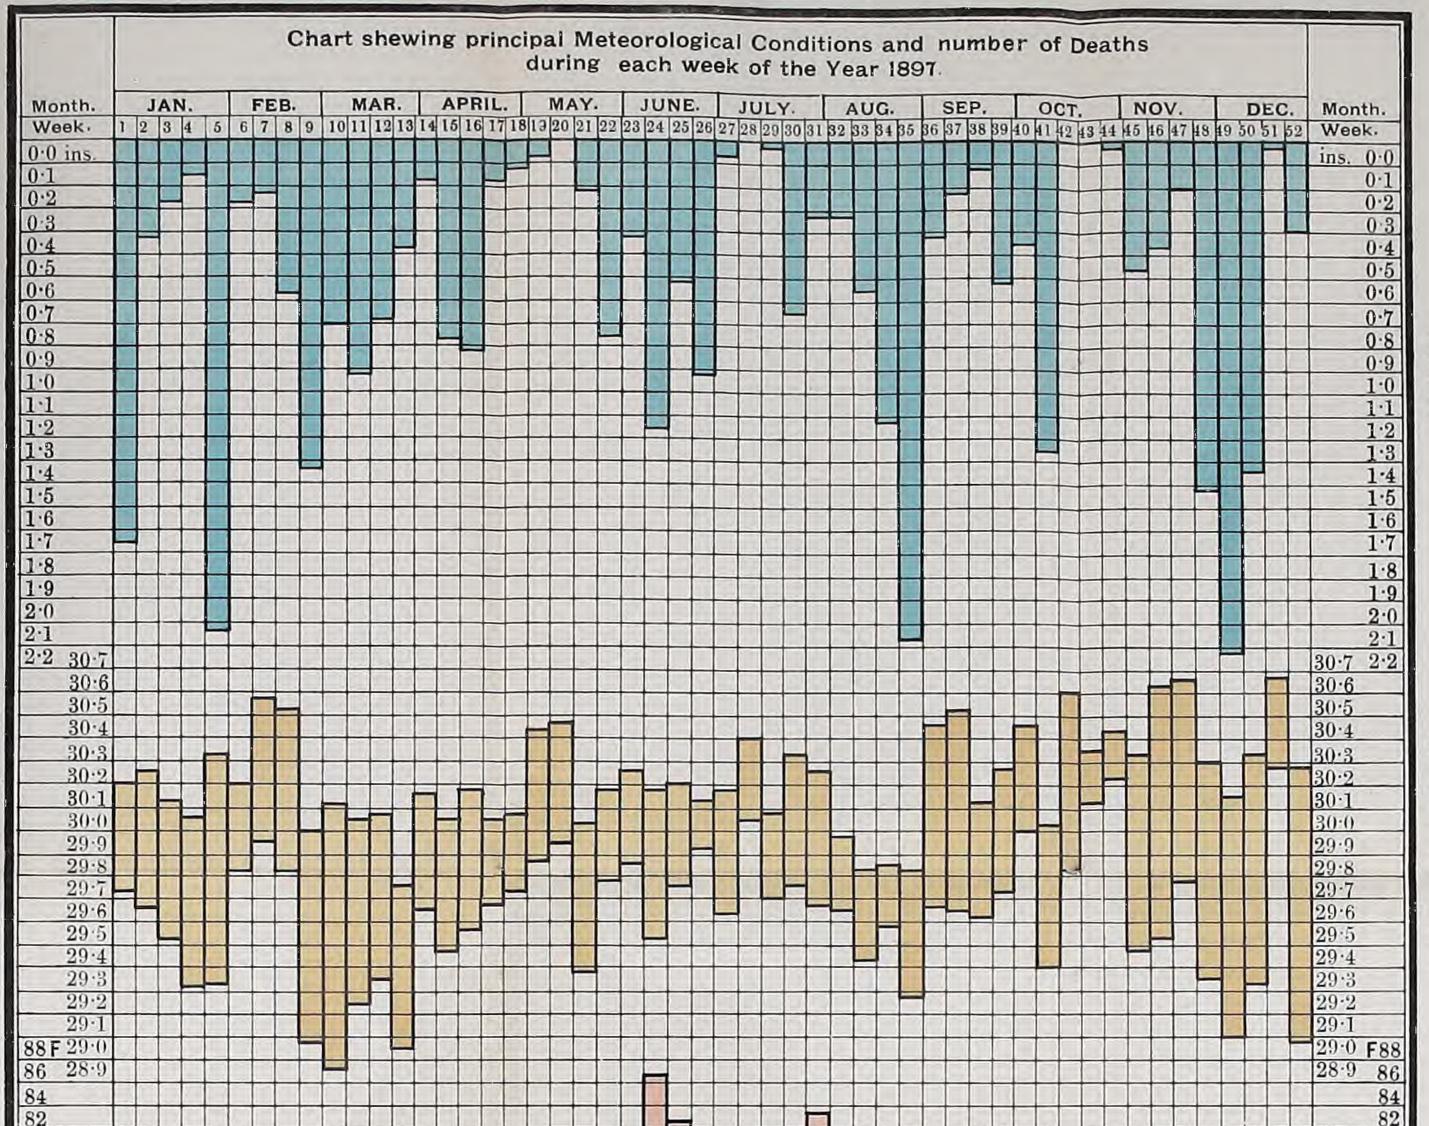

Chart—Meteorological Conditions and Death-rateto face page 1Table of Population, Births, and of new cases of Infectious Sickness 56Table of Deaths during the year 1897...57

Digitized by the Internet Archive in 2017 with funding from Wellcome Library

# CITY OF BRADFORD.

BAROMETRIC READINGS.

TEMPERATURE.

WEEKLY RANGE OF

| DEATHS. |
|---------|
| Ч       |
| NUMBER  |
| THE     |
| 10      |
| REFER   |
| 0       |

RAINFALL.

READINGS.

BAROMETRIC