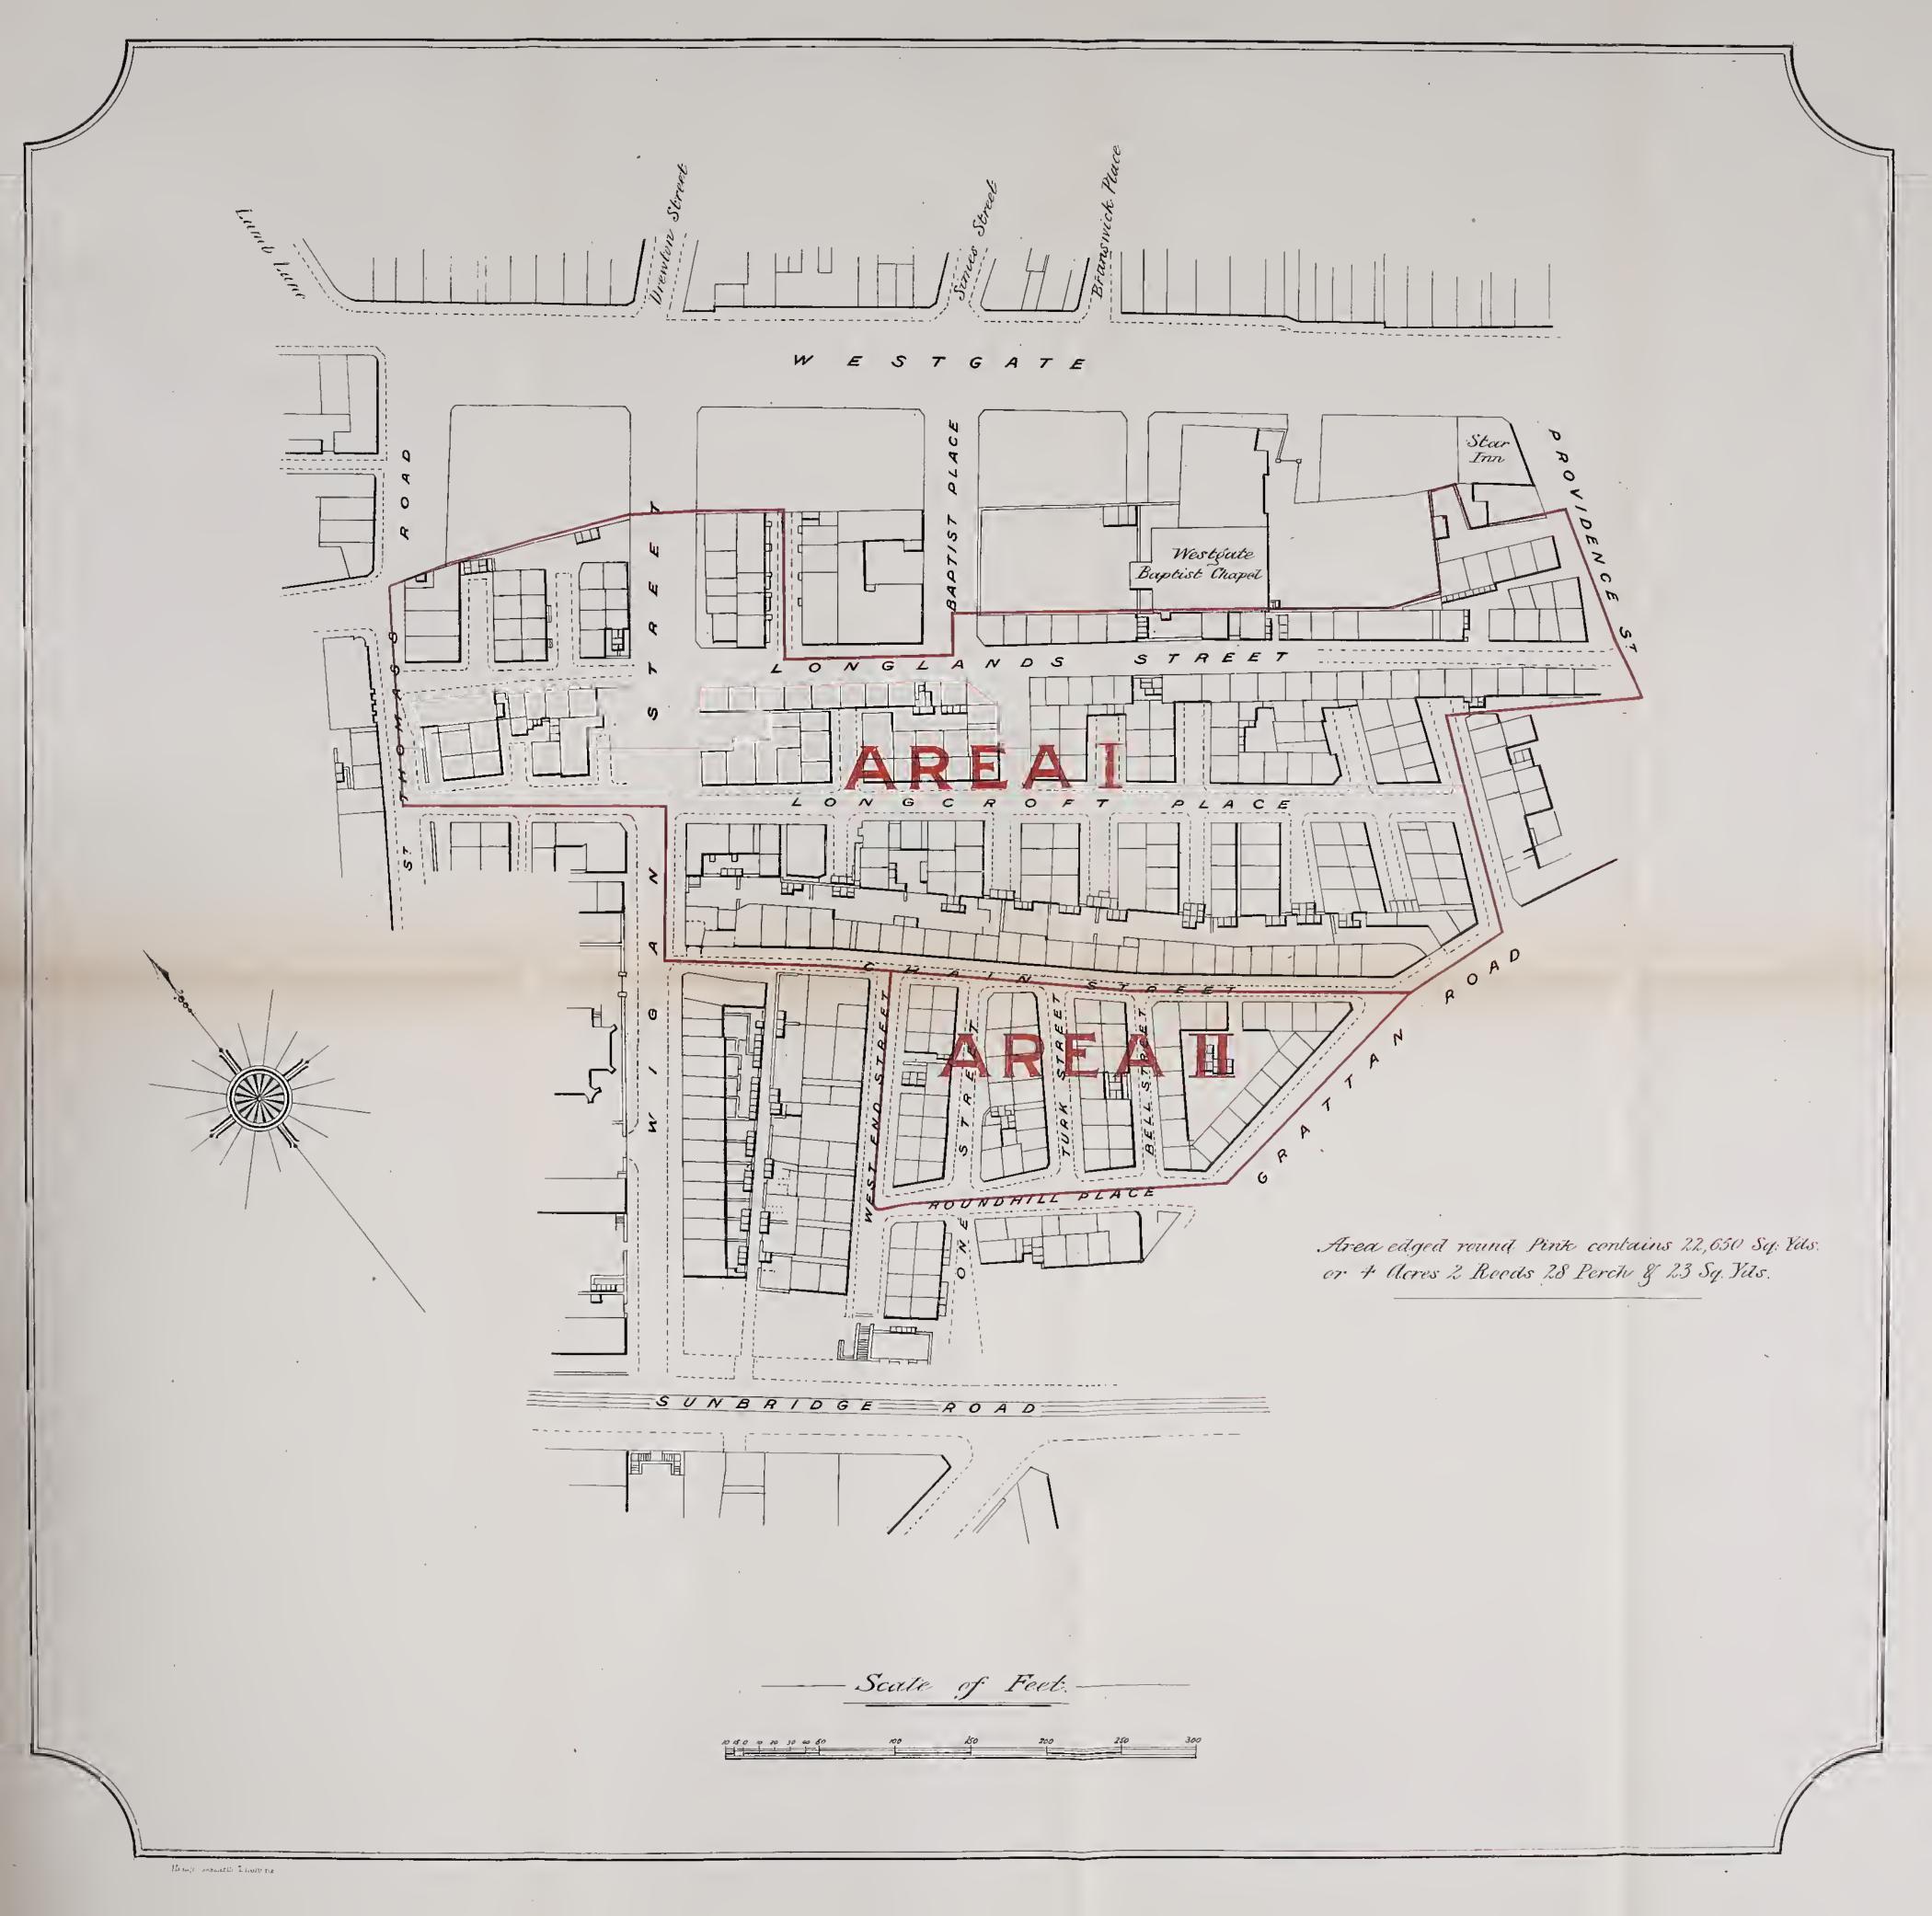

| Traces. |
| Sulphuric Acid -  | Traces.            | Traces. | Traces. |
|                   | 100.               | 100,    | 100.    |
|                   |                    |         |         |

# BACTERIOLOGICAL ANALYSIS.

|   |            | of Bacilli<br>ommunis :— | Spores of Moulds. |
|---|------------|--------------------------|-------------------|
|   | Per litre. | Per cubic foot.          | Per cubic foot.   |
| A | I 3        | 370                      | 175               |
| В | 15         | 425                      | _                 |
| С | IO         | 283                      |                   |

The presence of so large a number of germs which are always associated with animal excrement is due to the existence of filthy privies.

F. W. RICHARDSON, F.I.C., F.C.S.





# ANNUAL REPORT

OF THE

# MEDICAL OFFICER OF HEALTH

TO THE

# BRAMPTON AND WALTON URBAN DISTRICT COUNCIL,

FOR THE

YEAR 1898.

CHESTERFIELD :

Printed by WILFRED EDMUNDS at "The Derbyshire Times" Office. 1899.



# ANNUAL REPORT

#### BY THE

### MEDICAL OFFICER OF HEALTH

TO THE

BRAMPTON AND WALTON URBAN DISTRICT COUNCIL,

#### FOR THE YEAR 1898.

GENTLEMEN,

The past year has in many respects been satisfactory, and some important sanitary improvements have been effected.

#### Births and Deaths.

During the year there were registered 63 births (26 boys and 37 girls), giving an annual birth-rate of 23.3 per thousand, as compared with 25.5 in the preceding year.

The deaths recorded during the year numbered 28 (18 males and 10 females). The excess of births over deaths is, therefor