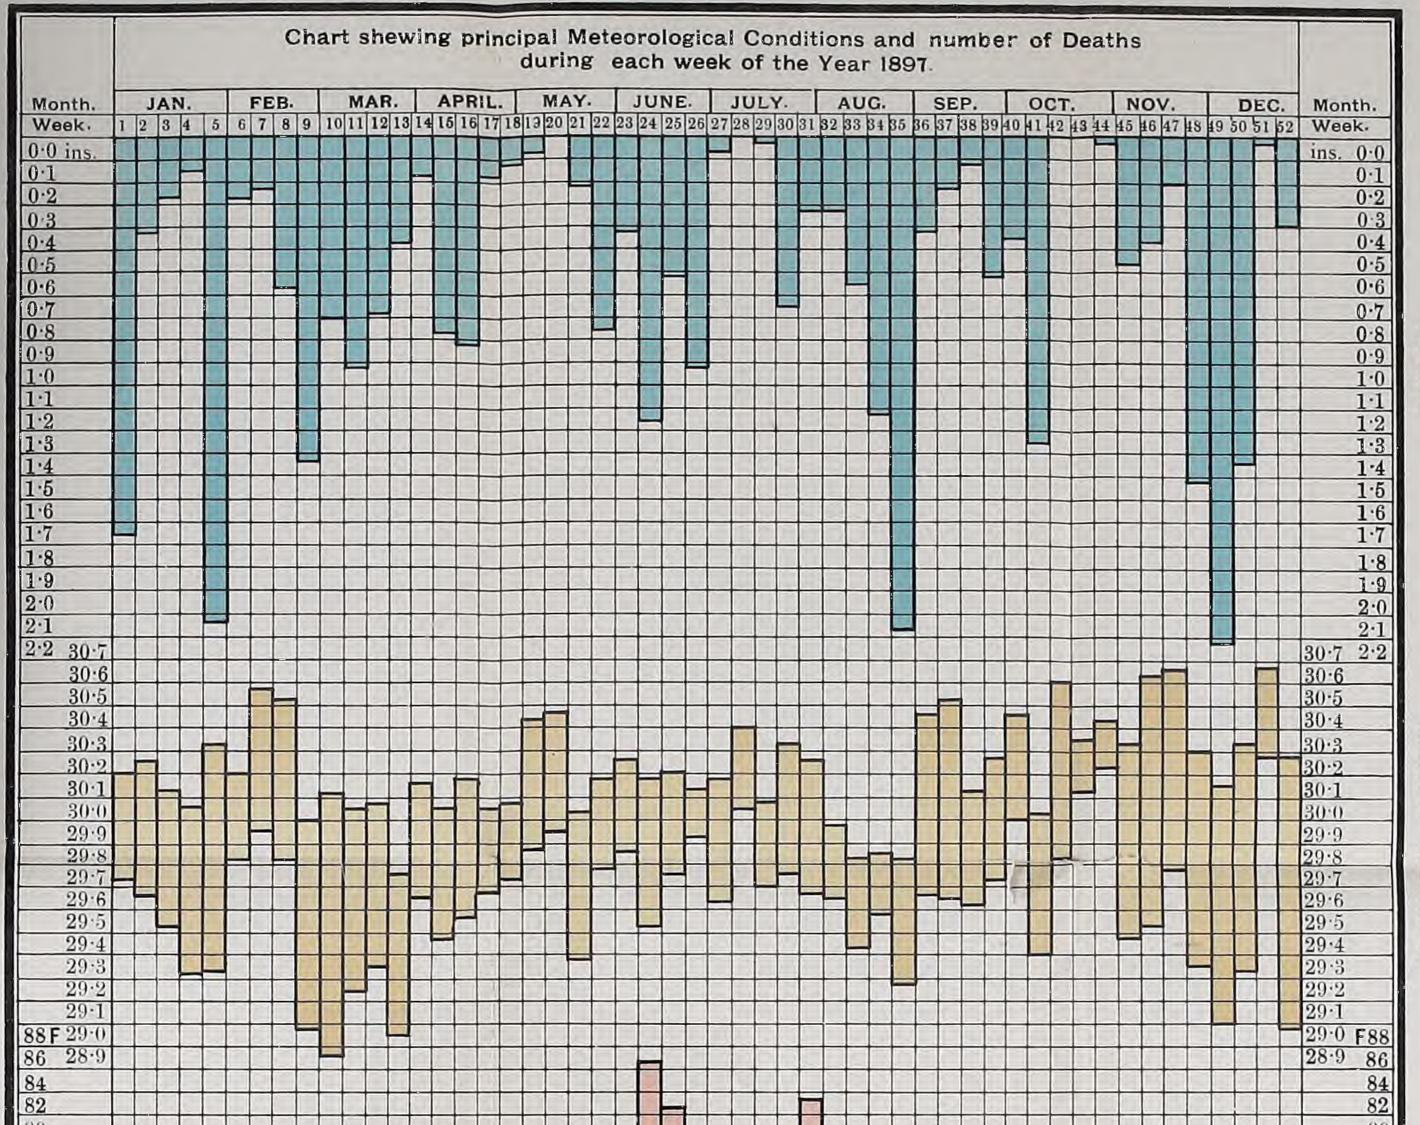

Chart—Meteorological Conditions and Death-rateto face page 1Table of Population, Births, and of new cases of Infectious Sickness 56Table of Deaths during the year 1897...57

Digitized by the Internet Archive in 2017 with funding from Wellcome Library

# CITY OF BRADFORD.

BAROMETRIC READINGS.

TEMPERATURE.

WEEKLY RANGE OF

| DEATHS. |
|---------|
| Ч       |
| NUMBER  |
| THE     |
| 10      |
| REFER   |
| 0       |

RAINFALL.

READINGS.

BAROMETRIC