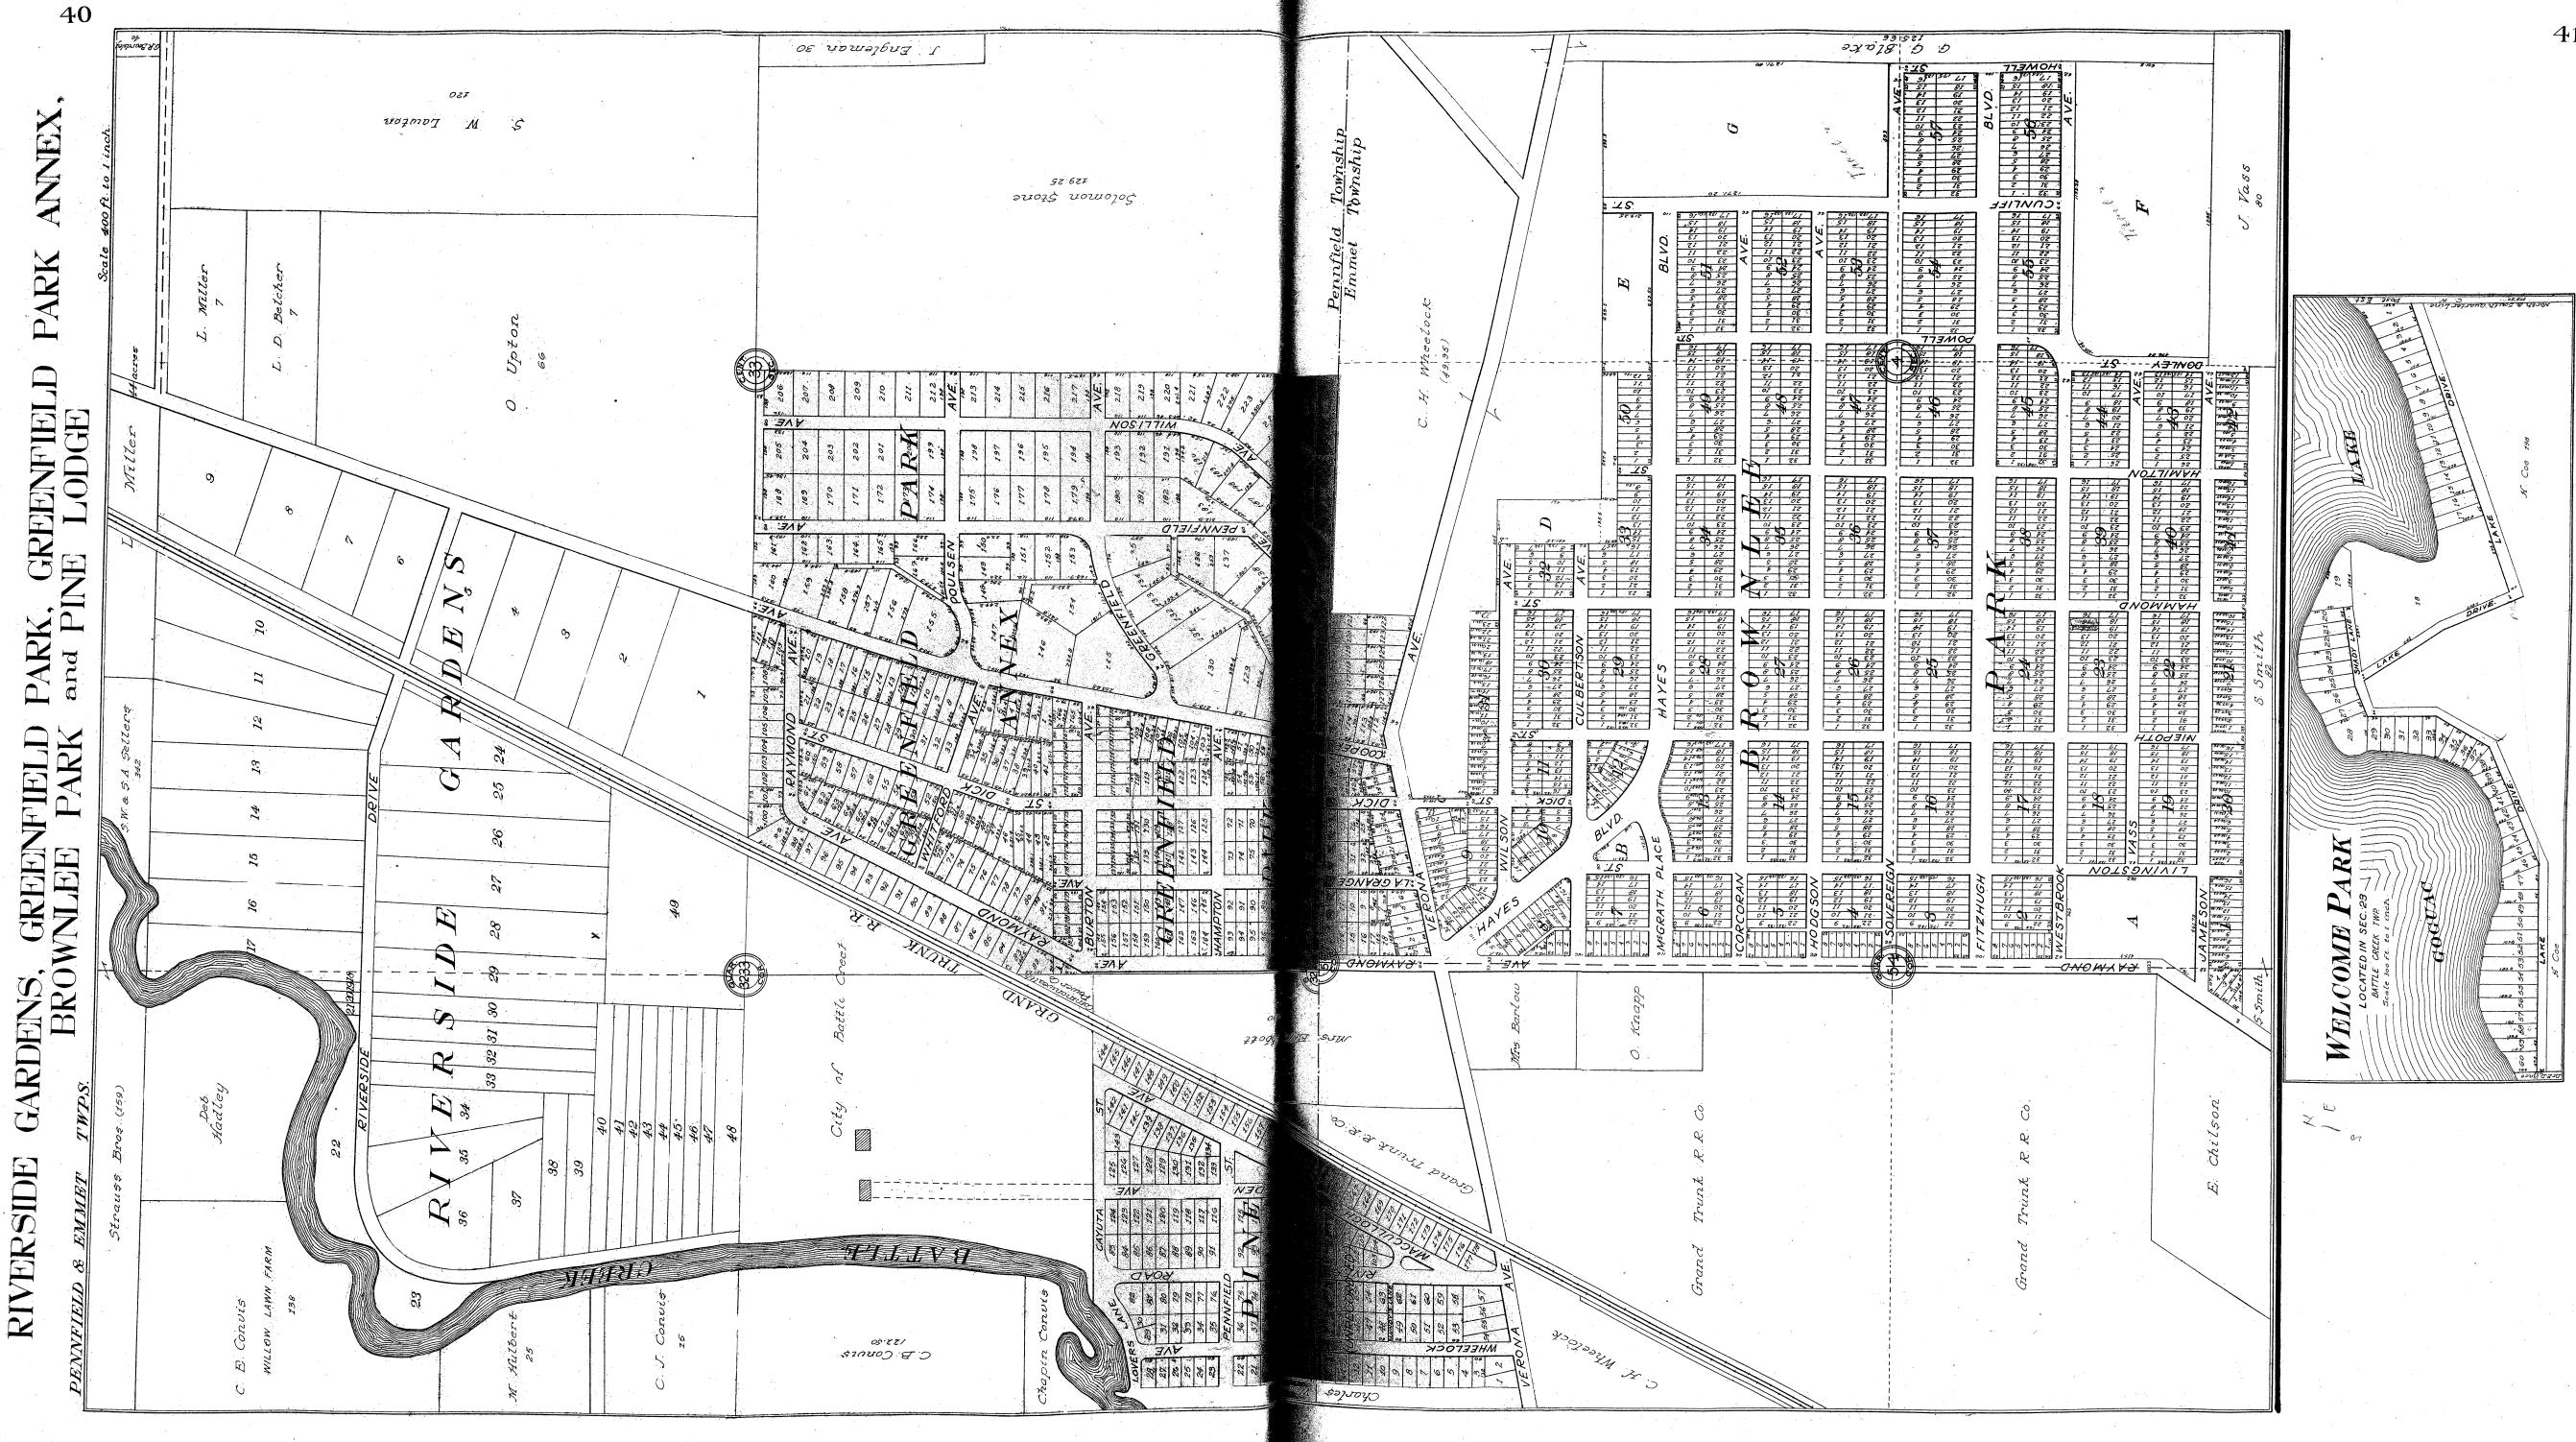

HAMILTON, GLEARY, STORKAN & VANDERVOORT 709 Jeans mel Bu Bldy Bion Crut Mich,

Hamilton, Gleary, Storkan & Vandervoort

### INDEX

### Name

### Page

HANDLION CLANKE OTOMONY OF VICE

(Townships)

| Albion                          | 95        |
|---------------------------------|-----------|
| Athens                          | 105       |
| Battle Creek                    | 85        |
| Dational Con                    | 83        |
| Bedford                         | 107       |
|                                 | 75        |
|                                 | 111       |
| Clarendon                       | 70        |
| Convis                          | 07        |
| Eckford                         | 017       |
| Emmet                           | . 07      |
| Fredonia<br>Homer               | 33<br>117 |
| Homer                           | 112       |
| T.AA                            | 11        |
| LeRov                           | 103       |
| Mananga                         | 21        |
| Marshall                        | 89        |
| Marshall<br>Newton<br>Pennfield | 101       |
| Pennfield                       | 81        |
| Sheridan                        | 90        |
| Tekonsha                        | 109       |
|                                 |           |
| City of Albion (West Part)      | 58-59     |
| City of Albion (East ")         | 62-63     |
|                                 | •         |
| City of Marshall (West Part)    | 50-51     |
| City of Marshall (East ")       | 54-55     |
| OT by OT Marshall (Base /       | 0         |
|                                 | 71        |
| Athens (Village)                | 67        |
| Bealora                         |           |
| Burlington                      | 1004      |
| Ceresco "                       | 71        |
| Homer                           |           |
| Marengo "                       | 67        |
| Tekonsha "                      | 66        |