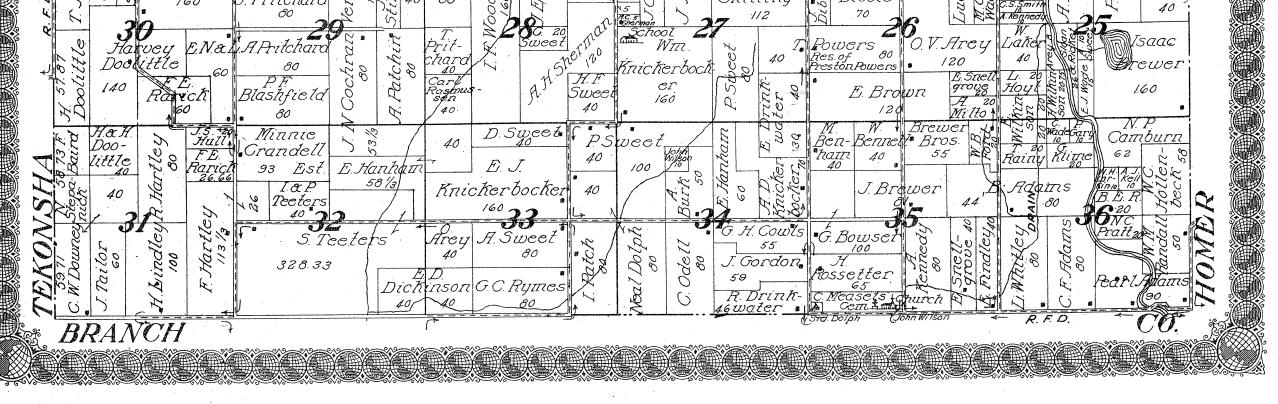

|





ROCKEY LANE WARDER ROCKEY LANE WARDER STOCH FARM Lawrence H.L. BF Mhrner B.F. Ander Son 40 S.Mc Allister 20 28 mbu. 23.5 Anderson 50 tinton 22 E THE ISLAND 1961. 80 hambertain FARM 00 Voodliff f.f. 160 A.W. Settis 20 2 . @40 с <u>Сћаз</u> 11000 (г.† 60 Cong A. Mrsub 00 Galdi Mount Lei Findley rner Ŀ, RENDON Geo. Carder. ald Walters Est H G. M. 164. 20 20. 40 425 Est H.I. Howard -# 100 150 60 160 2 24 H Comoonn 18 + 22, B. Jas. W.MC الغ Chas H. Wood-cliffio A CKSON HF Mrs.W.Pratt Mortin ∙ey` ~ J. F. Howard Poger. Vorris Se and Stoan Ilwain Ś 80 Est Raine A.C Dotph 40 .20 THERN 80 Hoons. J.A. <u>\*35</u> 80 140 40 Carson 30 40 er. 40 80 60. ha. 60.15 C.J. Riddle 10 G.A W.J W.F. Stratton<sub>40</sub> tem ber-C.A. Jucket 10 TRE J. Stod-WA M. Smith 1 80 Ma Kwain BO A.W. Jucket 10 M.E.C. Woo