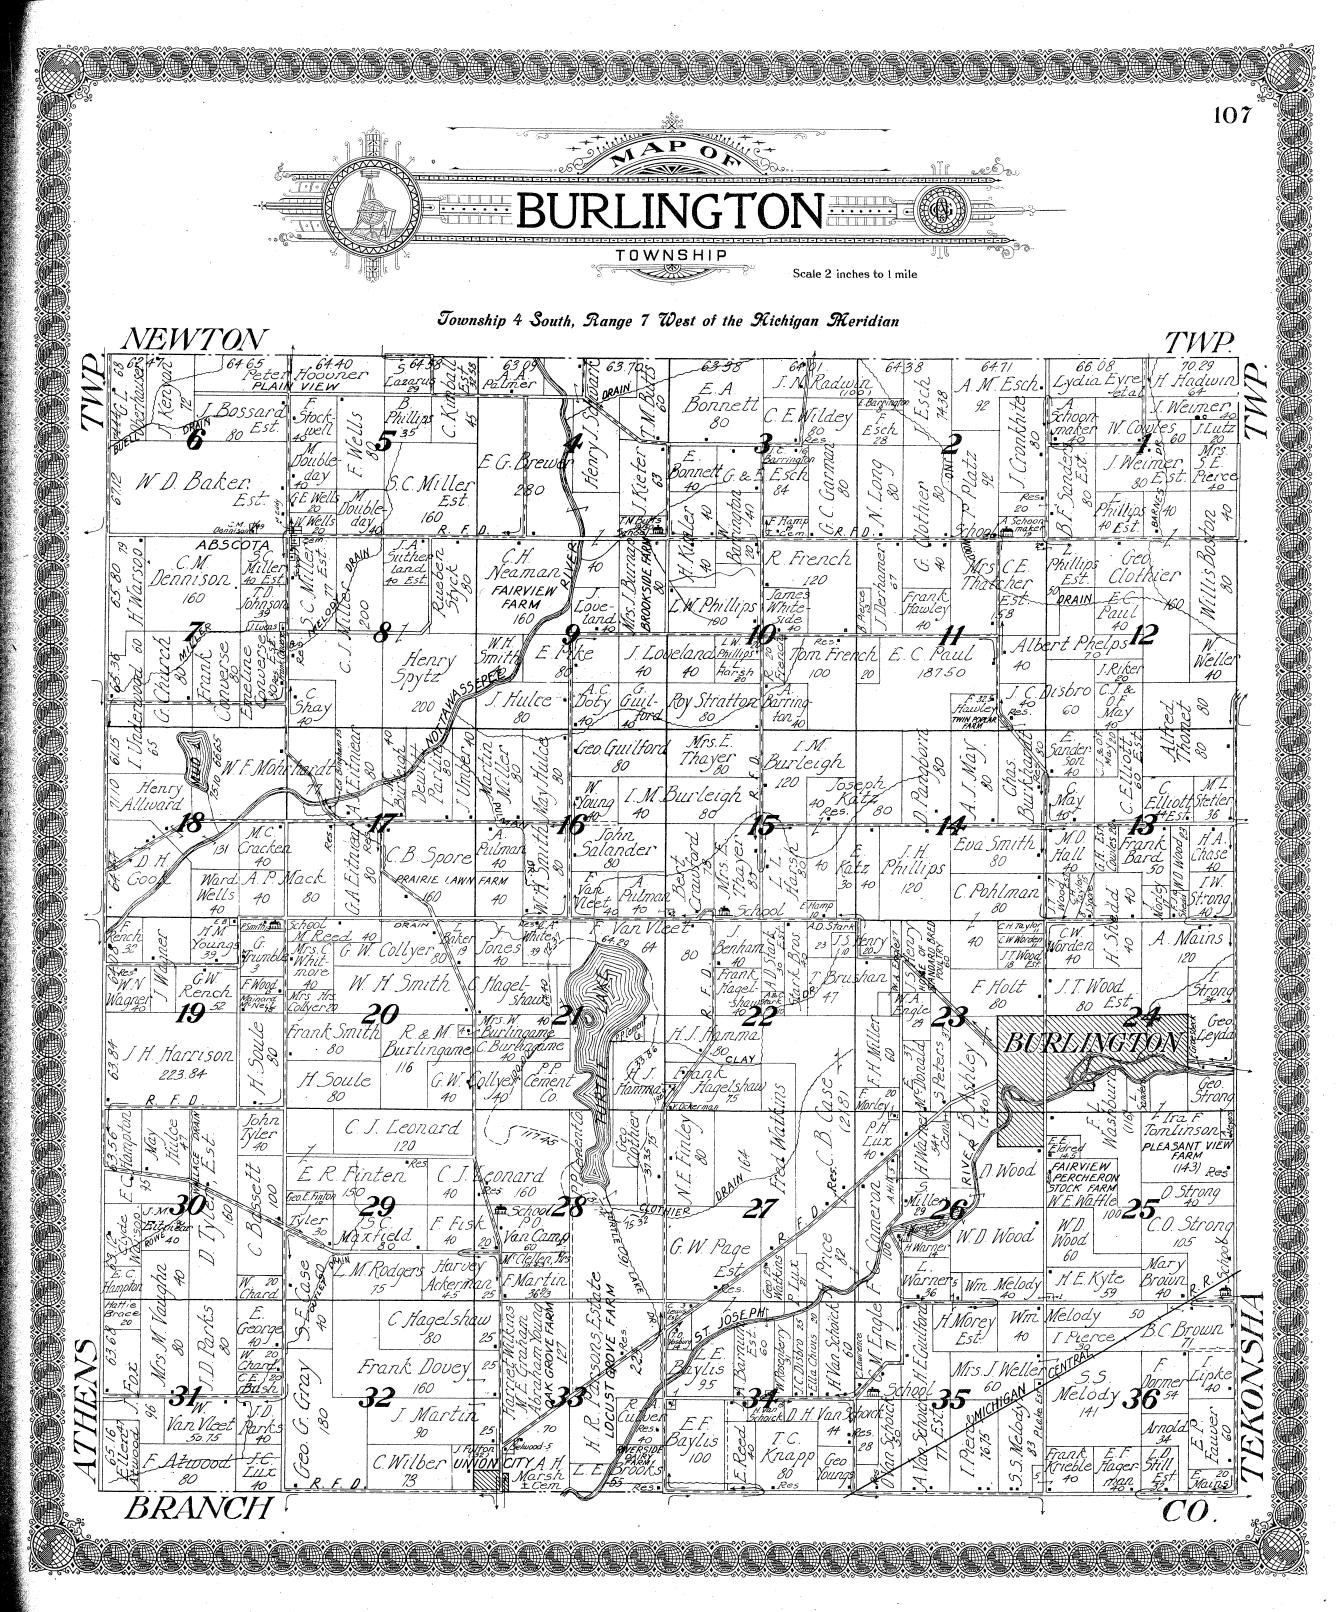

|











































Township 4 South, Range 5 West of the Michigan Meridian

| ECKFORD