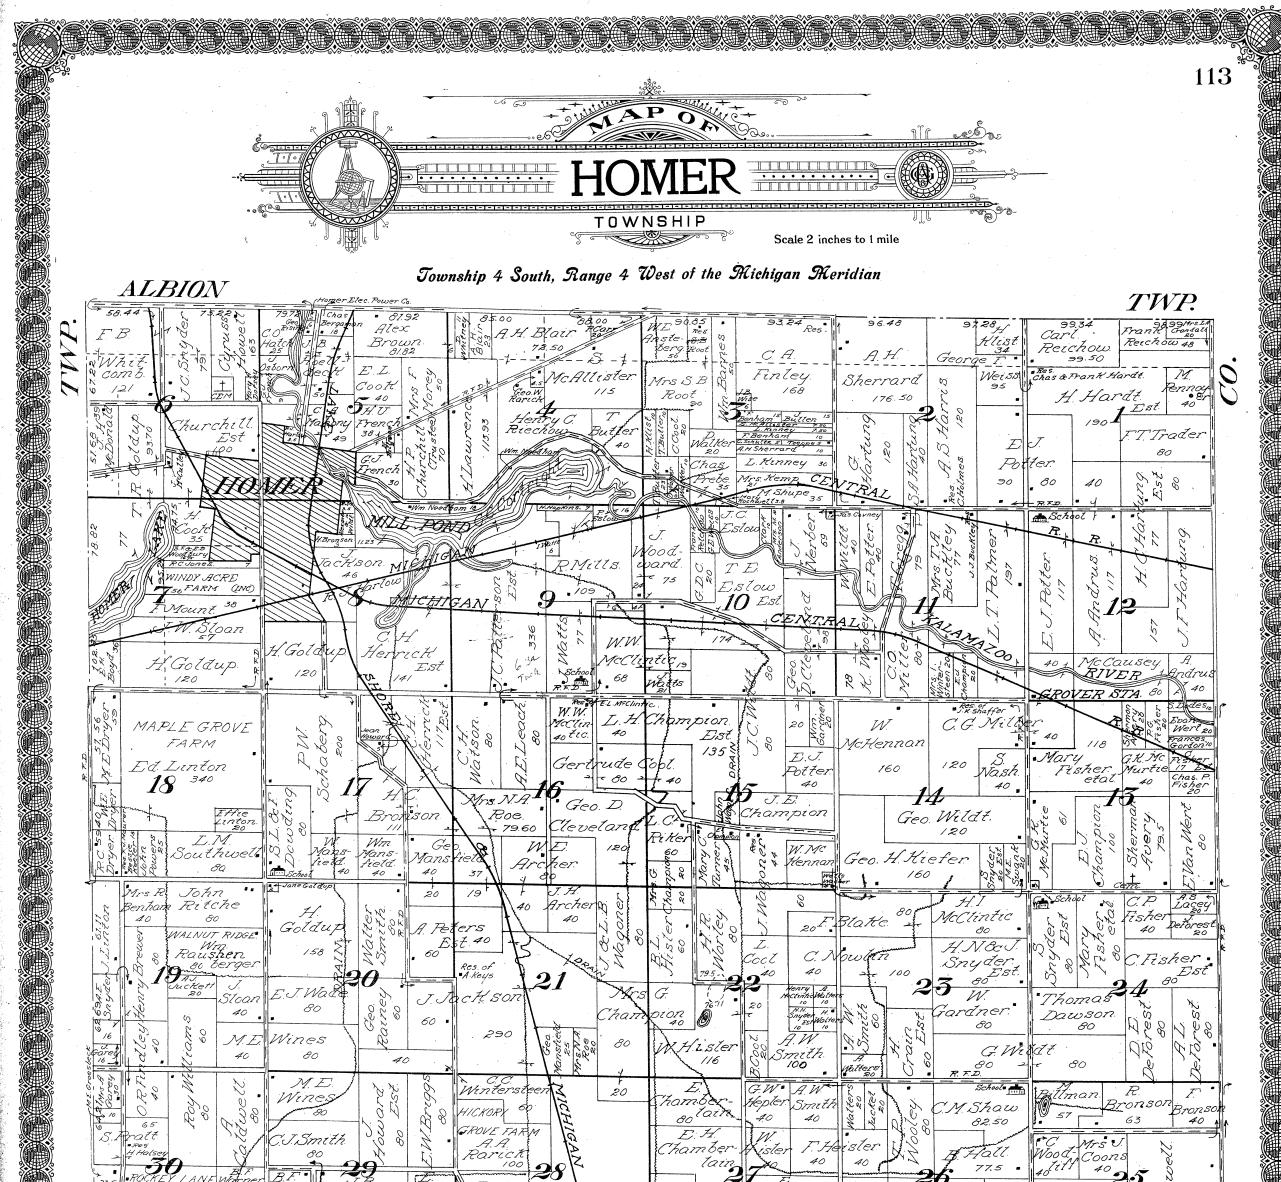

|





ROCKEY LANE WARDER ROCKEY LANE WARDER STOCH FARM Lawrence H.L. BF Mhrner B.F. Ander Son 40 S.Mc Allister 20 28 mbu. 23.5 Anderson 50 tinton 22 E THE ISLAND 1961. 80 hambertain FARM 00 Voodliff f.f. 160 A.W. Settis 20 2 . @40 с <u>Сћаз</u> 11000 (г.† 60 Cong A. Mrsub 00 Galdi Mount Lei Findley rner Ŀ, RENDON Geo. Carder. ald Walters Est H G. M. 164. 20 20. 40 425 Est H.I. Howard -# 100 150 60 160 2 24 H Comoonn 18 + 22, B. Jas. W.MC الغ Chas H. Wood-cliffio A CKSON HF Mrs.W.Pratt Mortin ∙ey` ~ J. F. Howard Poger. Vorris Se and Stoan Ilwain Ś 80 Est Raine A.C Dotph 40 .20 THERN 80 Hoons. J.A. <u>\*35</u> 80 140 40 Carson 30 40 er. 40 80 60. ha. 60.15 C.J. Riddle 10 G.A W.J W.F. Stratton<sub>40</sub> tem ber-C.A. Jucket 10 TRE J. Stod-WA M. Smith 1 80 Ma Kwain BO A.W. Jucket 10 M.E.C. Wood-