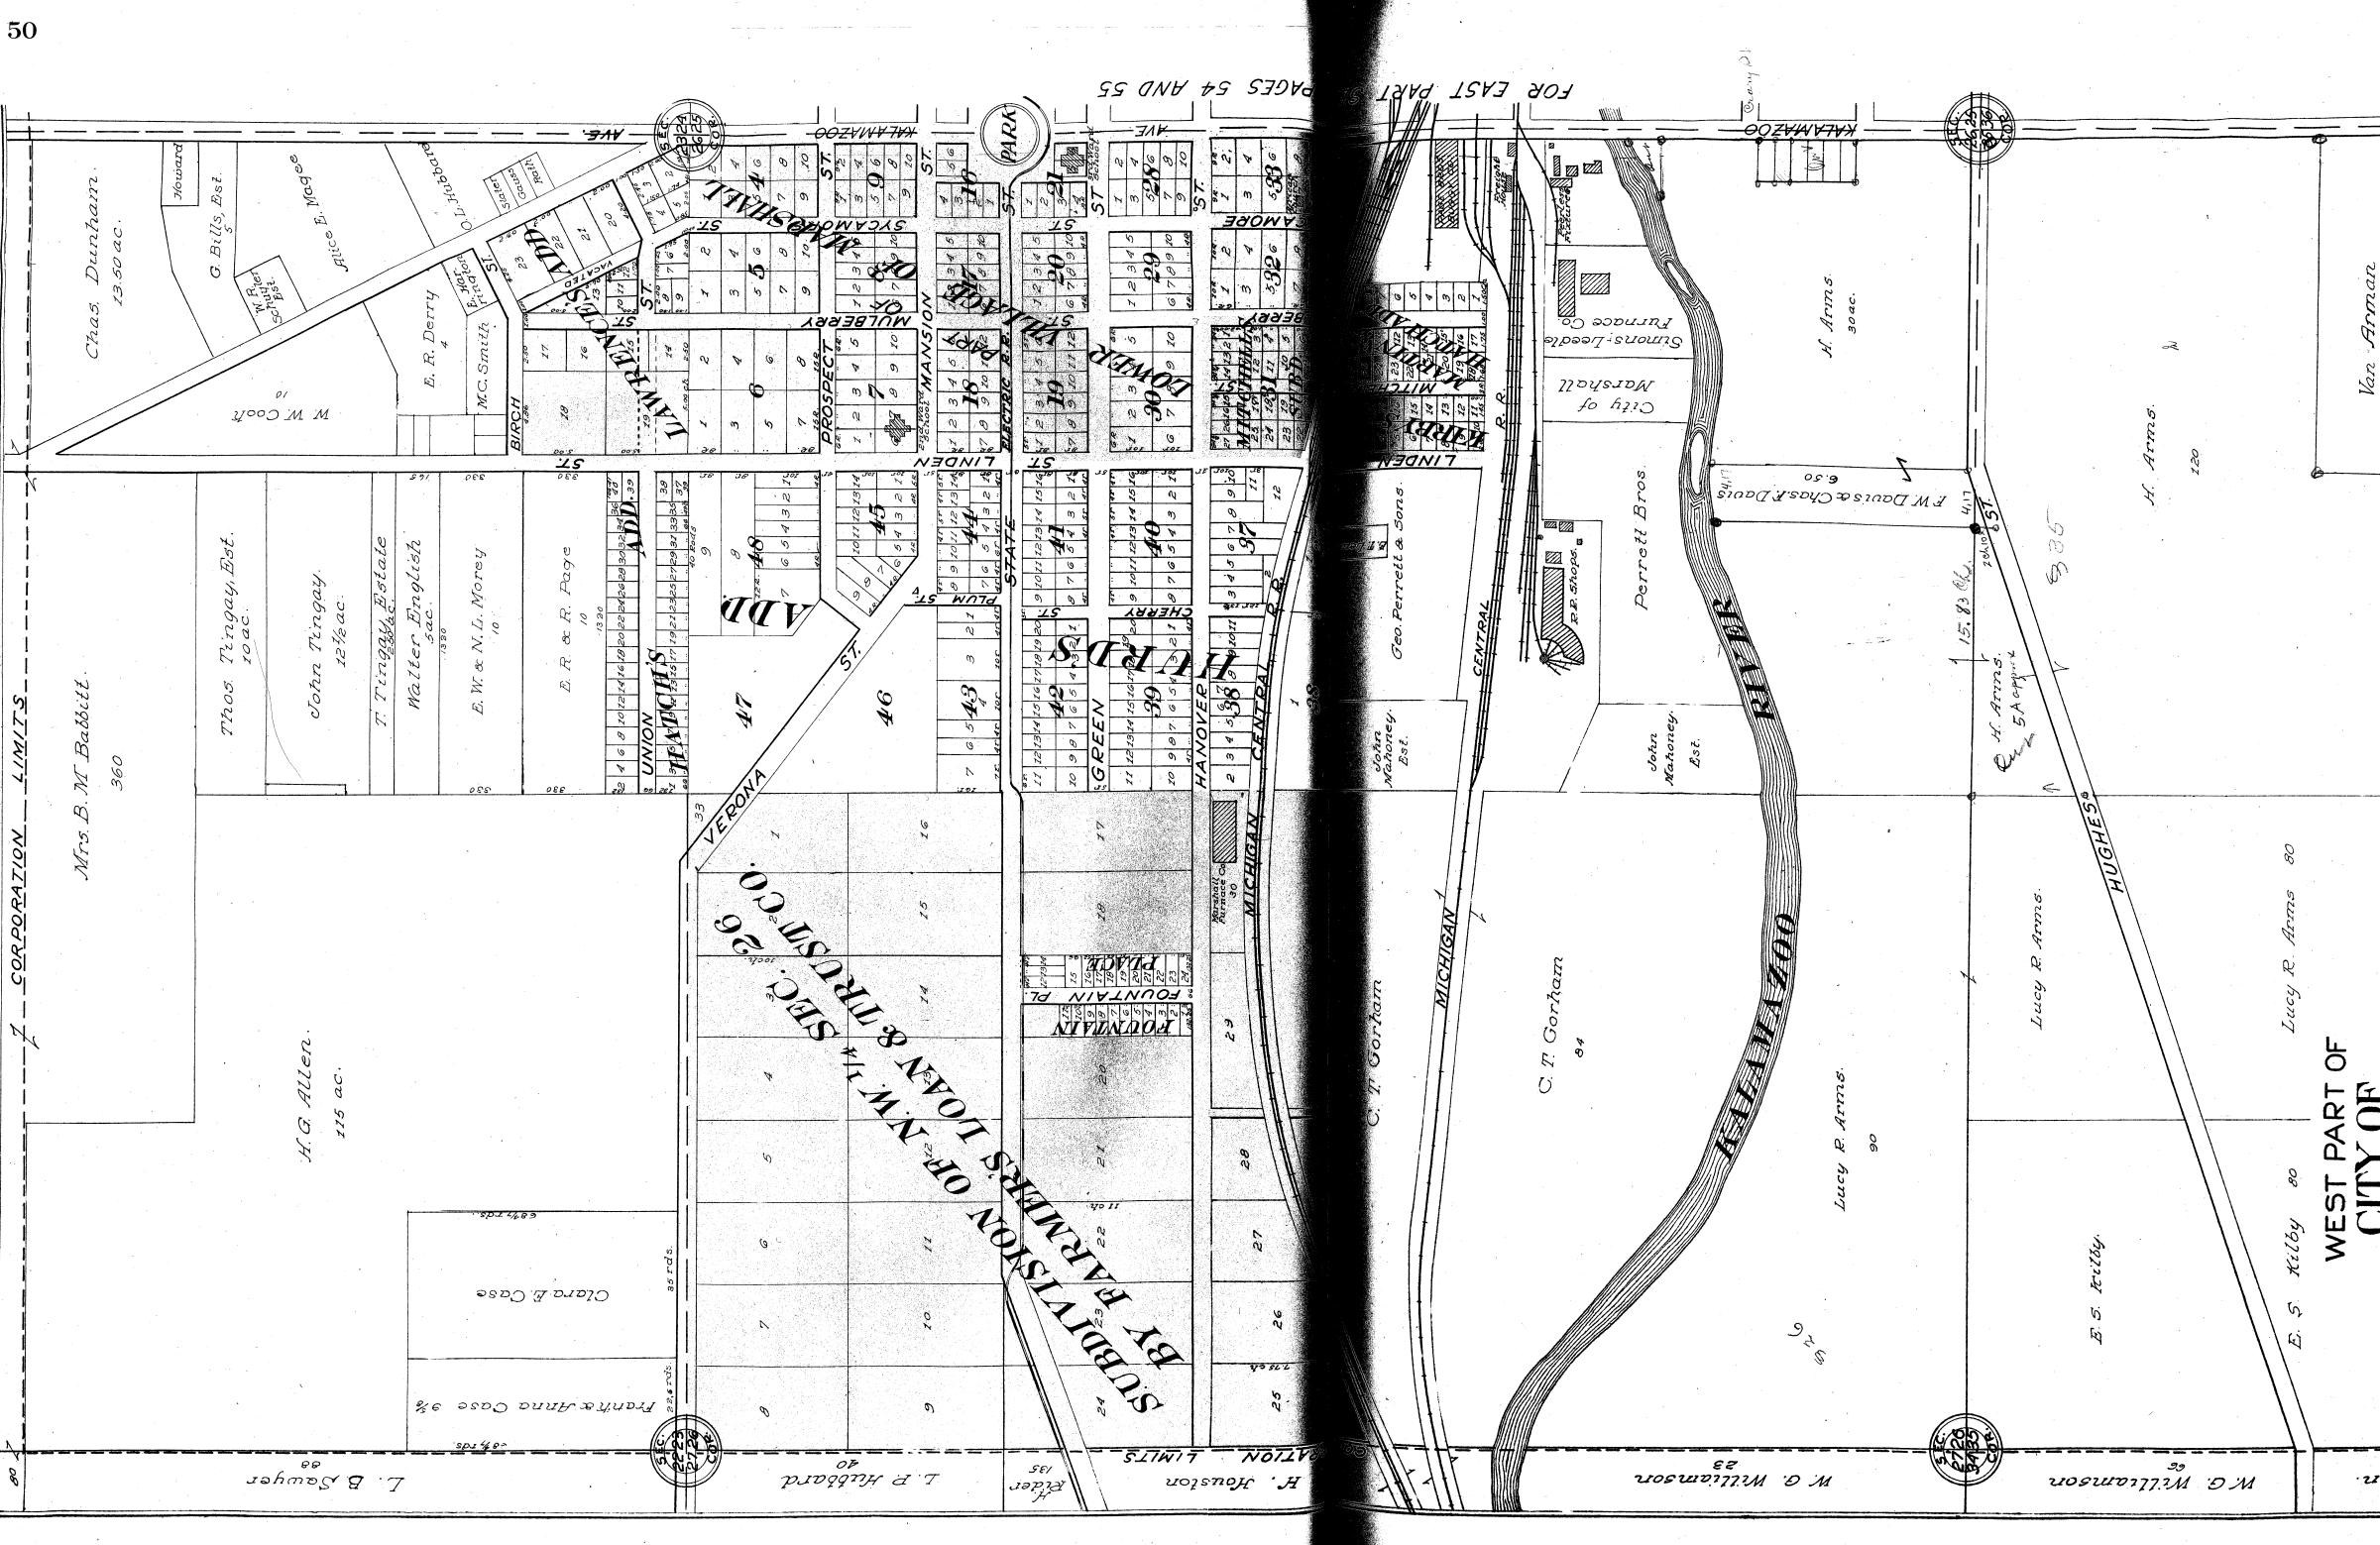

HAMILTON, GLEARY, STORKAN & VANDERVOORT 709 Jeans mel Bu Bldy Bion Crut Mich,

Hamilton, Gleary, Storkan & Vandervoort

### INDEX

### Name

### Page

HANDLION CLANKE OTOMONY OF VICE

(Townships)

| Albion                          | 95        |
|---------------------------------|-----------|
| Athens                          | 105       |
| Battle Creek                    | 85        |
| Dational Con                    | 83        |
| Bedford                         | 107       |
|                                 | 75        |
|                                 | 111       |
| Clarendon                       | 70        |
| Convis                          | 07        |
| Eckford                         | 017       |
| Emmet                           | . 07      |
| Fredonia<br>Homer               | 33<br>117 |
| Homer                           | 112       |
| T.AA                            | 11        |
| LeRov                           | 103       |
| Mananga                         | 21        |
| Marshall                        | 89        |
| Marshall<br>Newton<br>Pennfield | 101       |
| Pennfield                       | 81        |
| Sheridan                        | 90        |
| Tekonsha                        | 109       |
|                                 |           |
| City of Albion (West Part)      | 58-59     |
| City of Albion (East ")         | 62-63     |
|                                 | •         |
| City of Marshall (West Part)    | 50-51     |
| City of Marshall (East ")       | 54-55     |
| OT by OT Marshall (Base /       | 0         |
|                                 | 71        |
| Athens (Village)                | 67        |
| Bealora                         |           |
| Burlington                      | 1004      |
| Ceresco "                       | 71        |
| Homer                           |           |
| Marengo "                       | 67        |
| Tekonsha "                      | 66        |