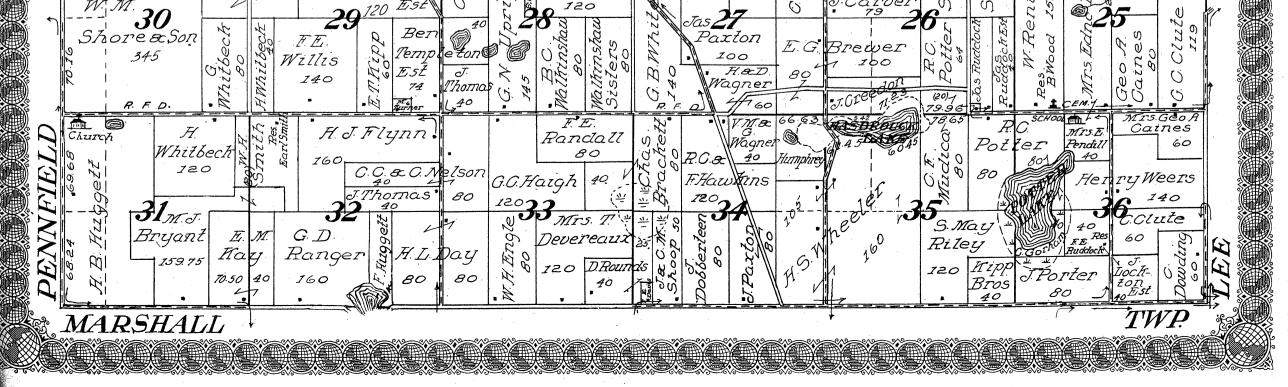

|
| »<br>TN                            | NT 20                                    | <sup>80</sup> E.Greenman<br>29 <sup>120 Est</sup>                                  | HU Wagner<br>Est<br>120                               | 20 120 027                                   | TERRACE HILL<br>FARM<br>J.Carver () ()                          | nicha<br>15850<br>Pen                                   |
| <br>C 7                            | JU K                                     | H 29 Bet                                                                           | 10 2 20 3 3                                           | n Jas                                        |                                                                 | orth of the second                                      |





Township 1 South, Range 7 West of the Michigan Meridian







|                  | BARK                                         | PY                                                                                                     | R.F.D.                                        | BASE                                                |                                                                     |