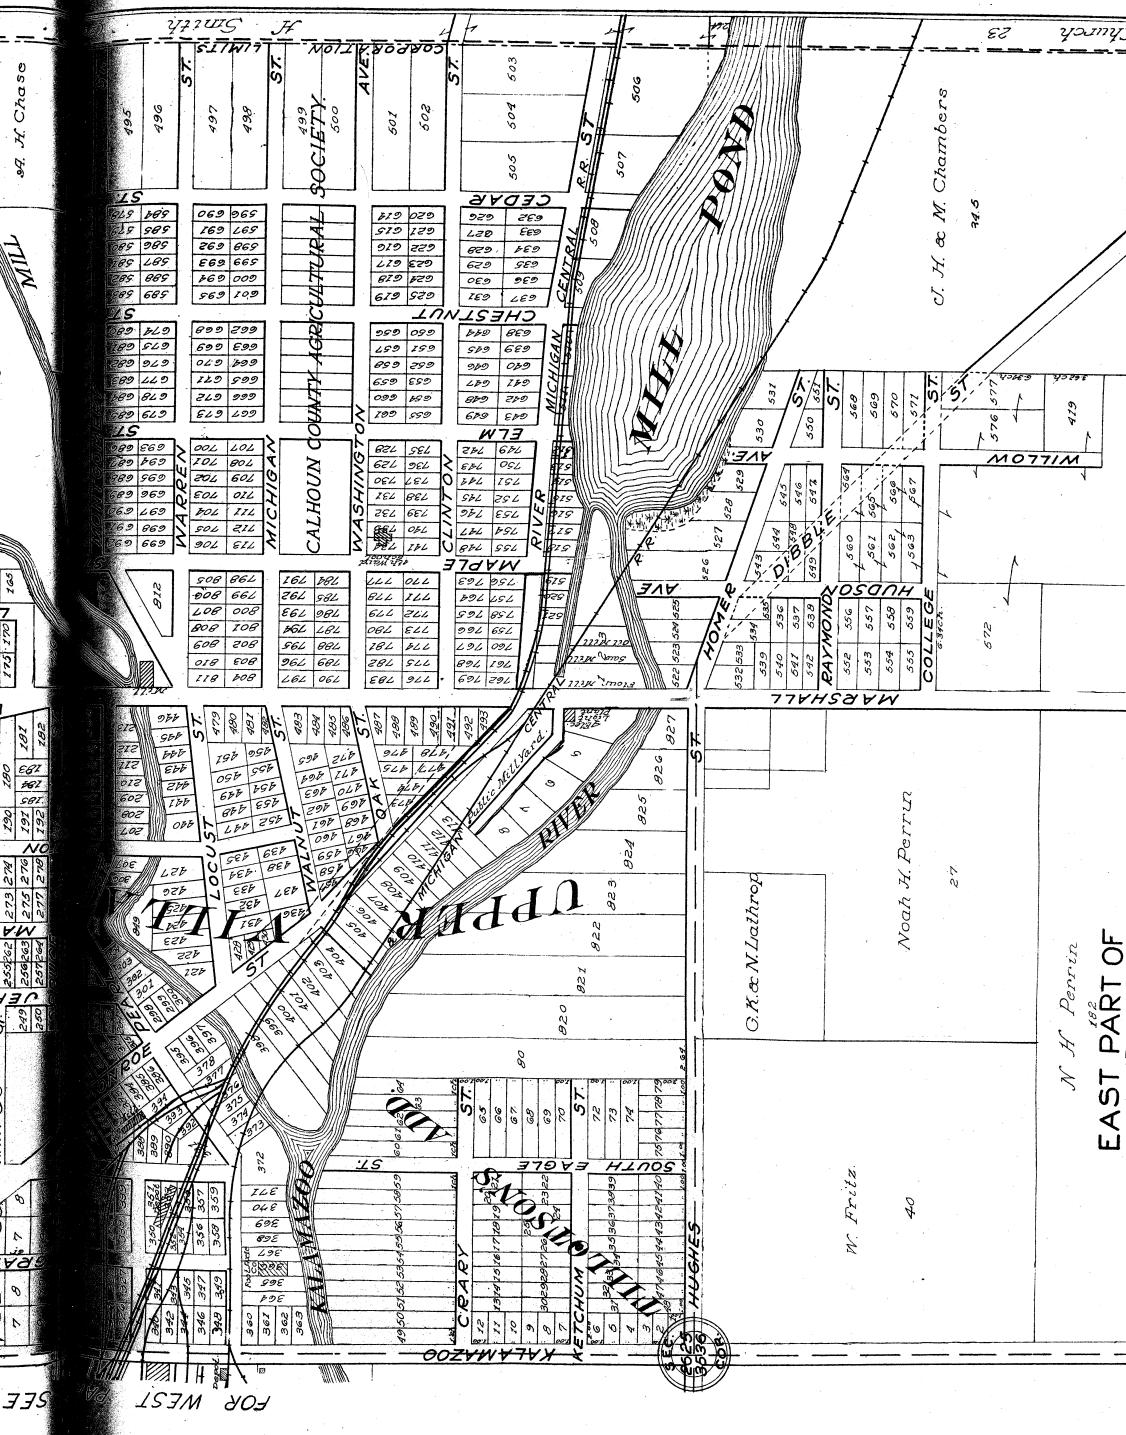

### Page

HANDLION CLANKE OTOMONY OF VICE

(Townships)

| Albion                          | 95        |
|---------------------------------|-----------|
| Athens                          | 105       |
| Battle Creek                    | 85        |
| Dational Con                    | 83        |
| Bedford                         | 107       |
|                                 | 75        |
|                                 | 111       |
| Clarendon                       | 70        |
| Convis                          | 07        |
| Eckford                         | 017       |
| Emmet                           | . 07      |
| Fredonia<br>Homer               | 33<br>117 |
| Homer                           | 112       |
| T.AA                            | 11        |
| LeRov                           | 103       |
| Mananga                         | 21        |
| Marshall                        | 89        |
| Marshall<br>Newton<br>Pennfield | 101       |
| Pennfield                       | 81        |
| Sheridan                        | 90        |
| Tekonsha                        | 109       |
|                                 |           |
| City of Albion (West Part)      | 58-59     |
| City of Albion (East ")         | 62-63     |
|                                 | •         |
| City of Marshall (West Part)    | 50-51     |
| City of Marshall (East ")       | 54-55     |
| OT by OT Marshall (Base /       | 0         |
|                                 | 71        |
| Athens (Village)                | 67        |
| Bealora                         |           |
| Burlington                      | 1004      |
| Ceresco "                       | 71        |
| Homer                           |           |
| Marengo "                       | 67        |
| Tekonsha "                      | 66        |