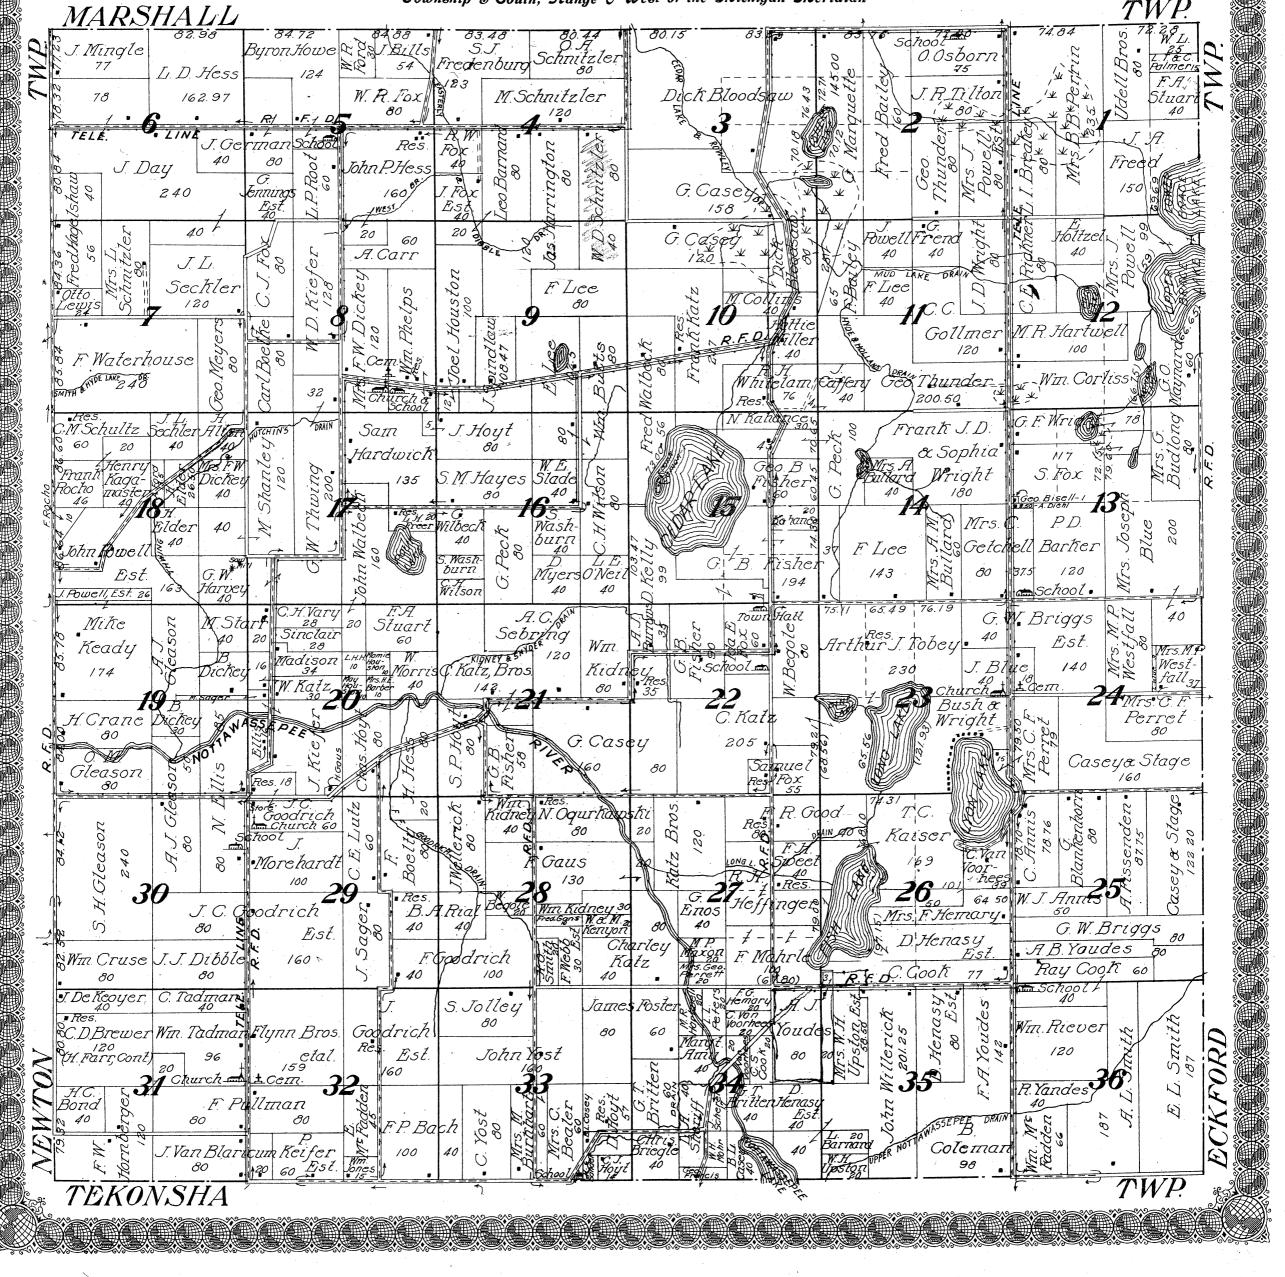

### Page

HANDLION CLANKE OTOMONY OF VICE

(Townships)

| Albion                          | 95        |
|---------------------------------|-----------|
| Athens                          | 105       |
| Battle Creek                    | 85        |
| Dational Con                    | 83        |
| Bedford                         | 107       |
|                                 | 75        |
|                                 | 111       |
| Clarendon                       | 70        |
| Convis                          | 07        |
| Eckford                         | 017       |
| Emmet                           | . 07      |
| Fredonia<br>Homer               | 33<br>117 |
| Homer                           | 112       |
| T.AA                            | 11        |
| LeRov                           | 103       |
| Mananga                         | 21        |
| Marshall                        | 89        |
| Marshall<br>Newton<br>Pennfield | 101       |
| Pennfield                       | 81        |
| Sheridan                        | 90        |
| Tekonsha                        | 109       |
|                                 |           |
| City of Albion (West Part)      | 58-59     |
| City of Albion (East ")         | 62-63     |
|                                 | •         |
| City of Marshall (West Part)    | 50-51     |
| City of Marshall (East ")       | 54-55     |
| OT by OT Marshall (Base /       | 0         |
|                                 | 71        |
| Athens (Village)                | 67        |
| Bealora                         |           |
| Burlington                      | 1004      |
| Ceresco "                       | 71        |
| Homer                           |           |
| Marengo "                       | 67        |
| Tekonsha "                      | 66        |