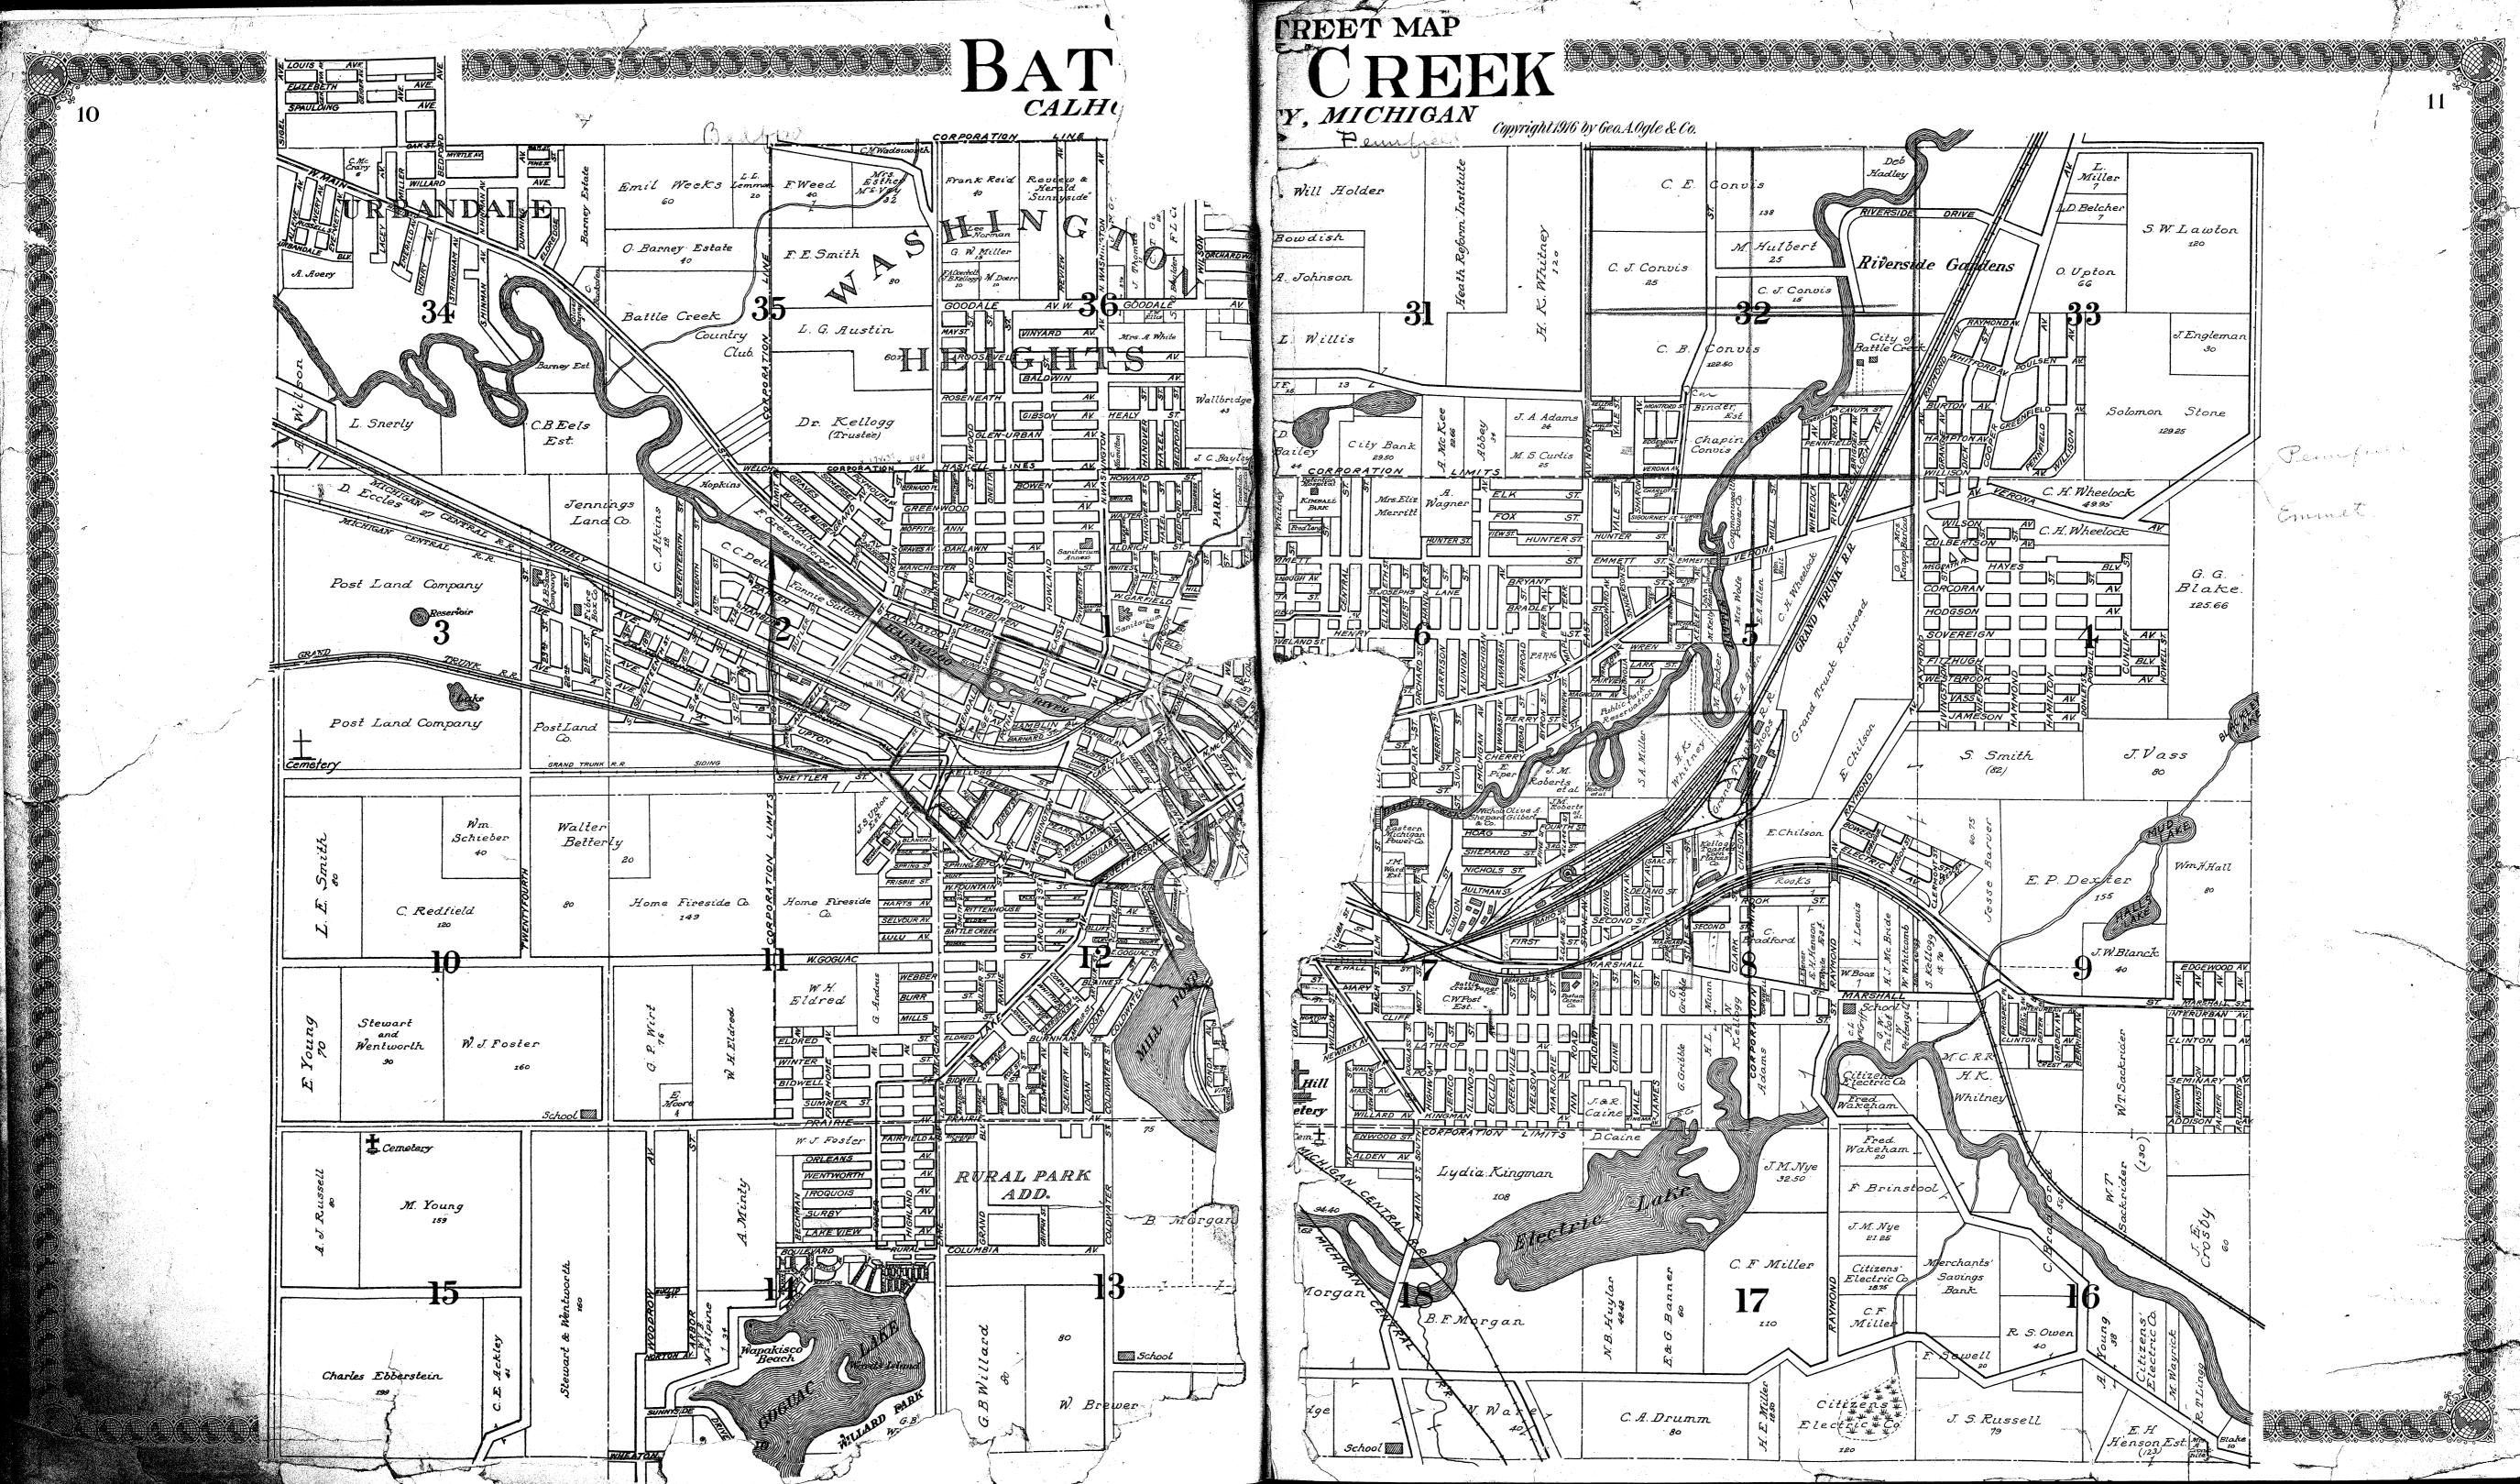

### Page

HANDLION CLANKE OTOMONY OF VICE

(Townships)

| Albion                          | 95        |
|---------------------------------|-----------|
| Athens                          | 105       |
| Battle Creek                    | 85        |
| Dational Con                    | 83        |
| Bedford                         | 107       |
|                                 | 75        |
|                                 | 111       |
| Clarendon                       | 70        |
| Convis                          | 07        |
| Eckford                         | 017       |
| Emmet                           | . 07      |
| Fredonia<br>Homer               | 33<br>117 |
| Homer                           | 112       |
| T.AA                            | 11        |
| LeRov                           | 103       |
| Mananga                         | 21        |
| Marshall                        | 89        |
| Marshall<br>Newton<br>Pennfield | 101       |
| Pennfield                       | 81        |
| Sheridan                        | 90        |
| Tekonsha                        | 109       |
|                                 |           |
| City of Albion (West Part)      | 58-59     |
| City of Albion (East ")         | 62-63     |
|                                 | •         |
| City of Marshall (West Part)    | 50-51     |
| City of Marshall (East ")       | 54-55     |
| OT by OT Marshall (Base /       | 0         |
|                                 | 71        |
| Athens (Village)                | 67        |
| Bealora                         |           |
| Burlington                      | 1004      |
| Ceresco "                       | 71        |
| Homer                           |           |
| Marengo "                       | 67        |
| Tekonsha "                      | 66        |