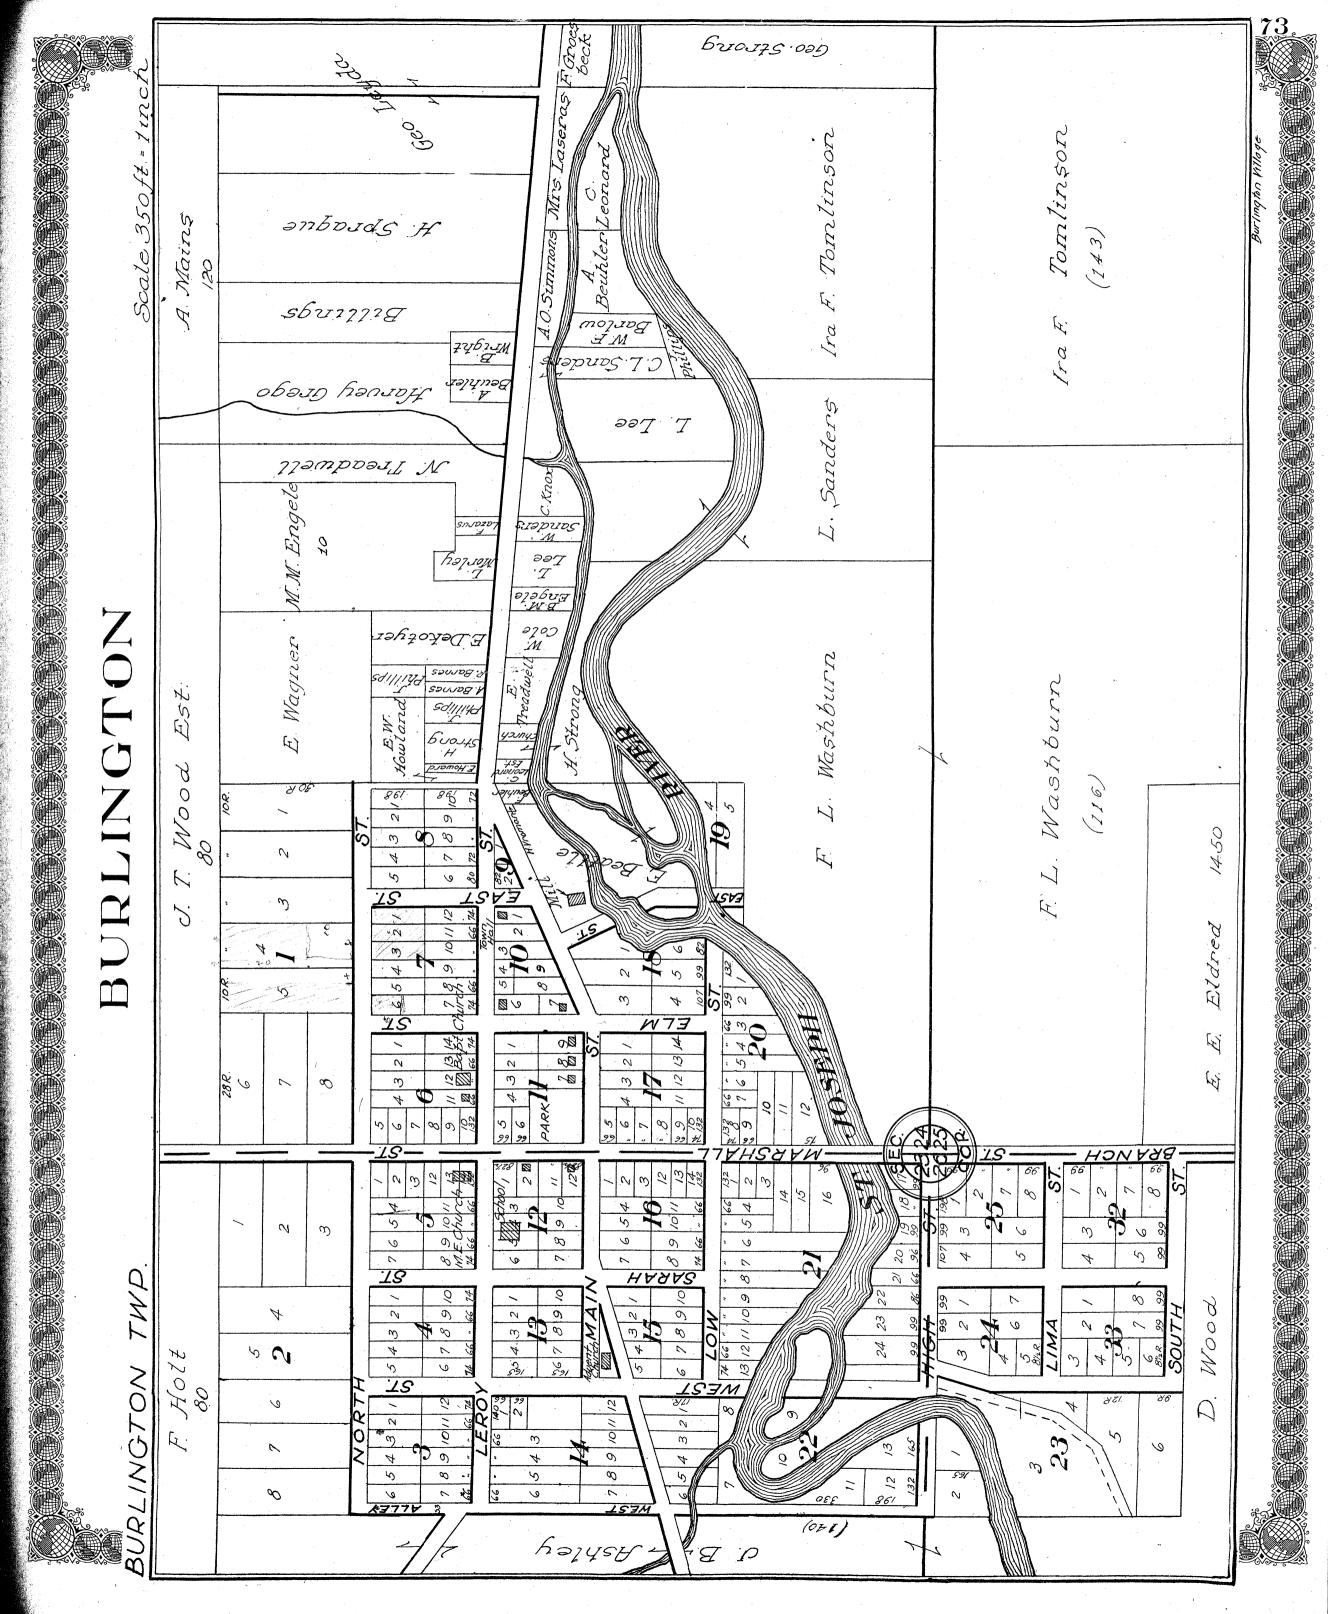

### Page

HANDLION CLANKE OTOMONY OF VICE

(Townships)

| Albion                          | 95        |
|---------------------------------|-----------|
| Athens                          | 105       |
| Battle Creek                    | 85        |
| Dational Con                    | 83        |
| Bedford                         | 107       |
|                                 | 75        |
|                                 | 111       |
| Clarendon                       | 70        |
| Convis                          | 07        |
| Eckford                         | 017       |
| Emmet                           | . 07      |
| Fredonia<br>Homer               | 33<br>117 |
| Homer                           | 112       |
| T.AA                            | 11        |
| LeRov                           | 103       |
| Mananga                         | 21        |
| Marshall                        | 89        |
| Marshall<br>Newton<br>Pennfield | 101       |
| Pennfield                       | 81        |
| Sheridan                        | 90        |
| Tekonsha                        | 109       |
|                                 |           |
| City of Albion (West Part)      | 58-59     |
| City of Albion (East ")         | 62-63     |
|                                 | •         |
| City of Marshall (West Part)    | 50-51     |
| City of Marshall (East ")       | 54-55     |
| OT by OT Marshall (Base /       | 0         |
|                                 | 71        |
| Athens (Village)                | 67        |
| Bealora                         |           |
| Burlington                      | 1004      |
| Ceresco "                       | 71        |
| Homer                           |           |
| Marengo "                       | 67        |
| Tekonsha "                      | 66        |