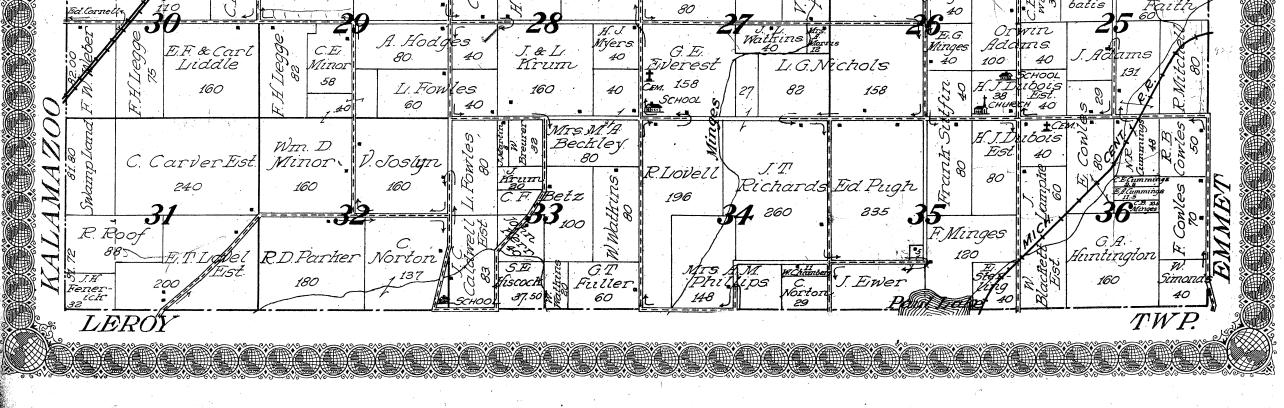

|





C. Kane 56 Ĕst. E. R William Mosier 217 30 130 36 160 80 **19** Rc 0 Fox 50 ΒαιΓα Dr. E.D. *180* 80 C.W. Pond PARK ESTOR 5 Εß Geo Hess WINDE Vince DE Gethings 80 40 в F Blachstein 50 10 0 NTON STA. 194 80 M. Lunihar 130 Ð H. Coe M Miner 25 Minges E Bergei William W.H. Gething EAdrian 80 198 12Q` 40 60 5 50 M.A Geo. Yaygez  $\mathcal{W}$ 222 Ч C.E.Hoag Pike Morrison Ingra T.&C. E. J. F.M.&C. Sh 40 30 40 60 100 W00. Mitchell 00 Addison Miner F Minges B 08 100 9U 80 0 MIS 5. Fai E Jourdan 7*85*. 160 160 160 R 132.75 Minge







Township 2 South, Range 6 West of the Michigan Meridian

| CONVIS _