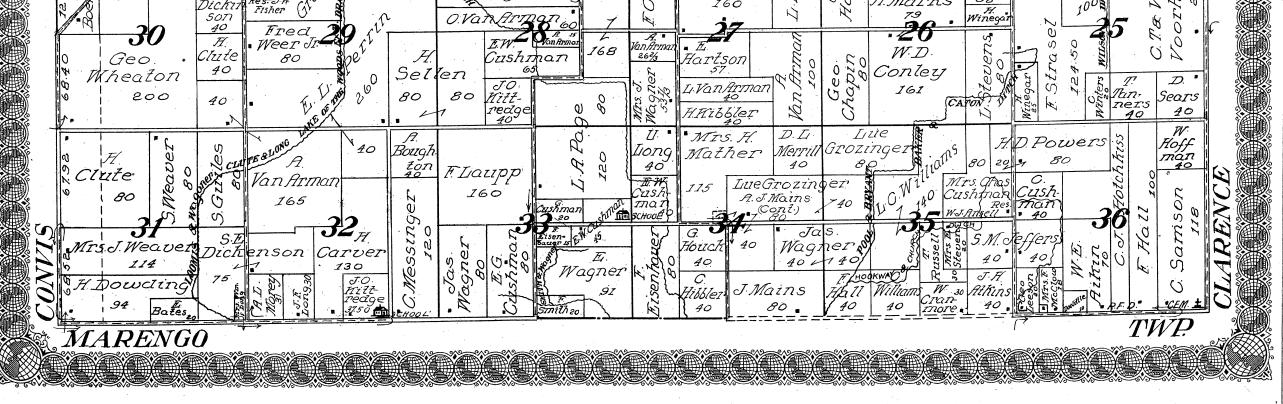

| N N            | so.                |         |







| BA                                 | Brackett                                 | 240 LISE 0<br>0<br>0                                                               | Talloda<br>M.                                         | 1 1 1 1 1 1 1 1 1 1 1 1 1 1 1 1 1 1 1        | A A C HOLD                                                      | Tool 23 5 FB                                            |
|------------------------------------|------------------------------------------|------------------------------------------------------------------------------------|-------------------------------------------------------|----------------------------------------------|-----------------------------------------------------------------|---------------------------------------------------------|
| 5-<b