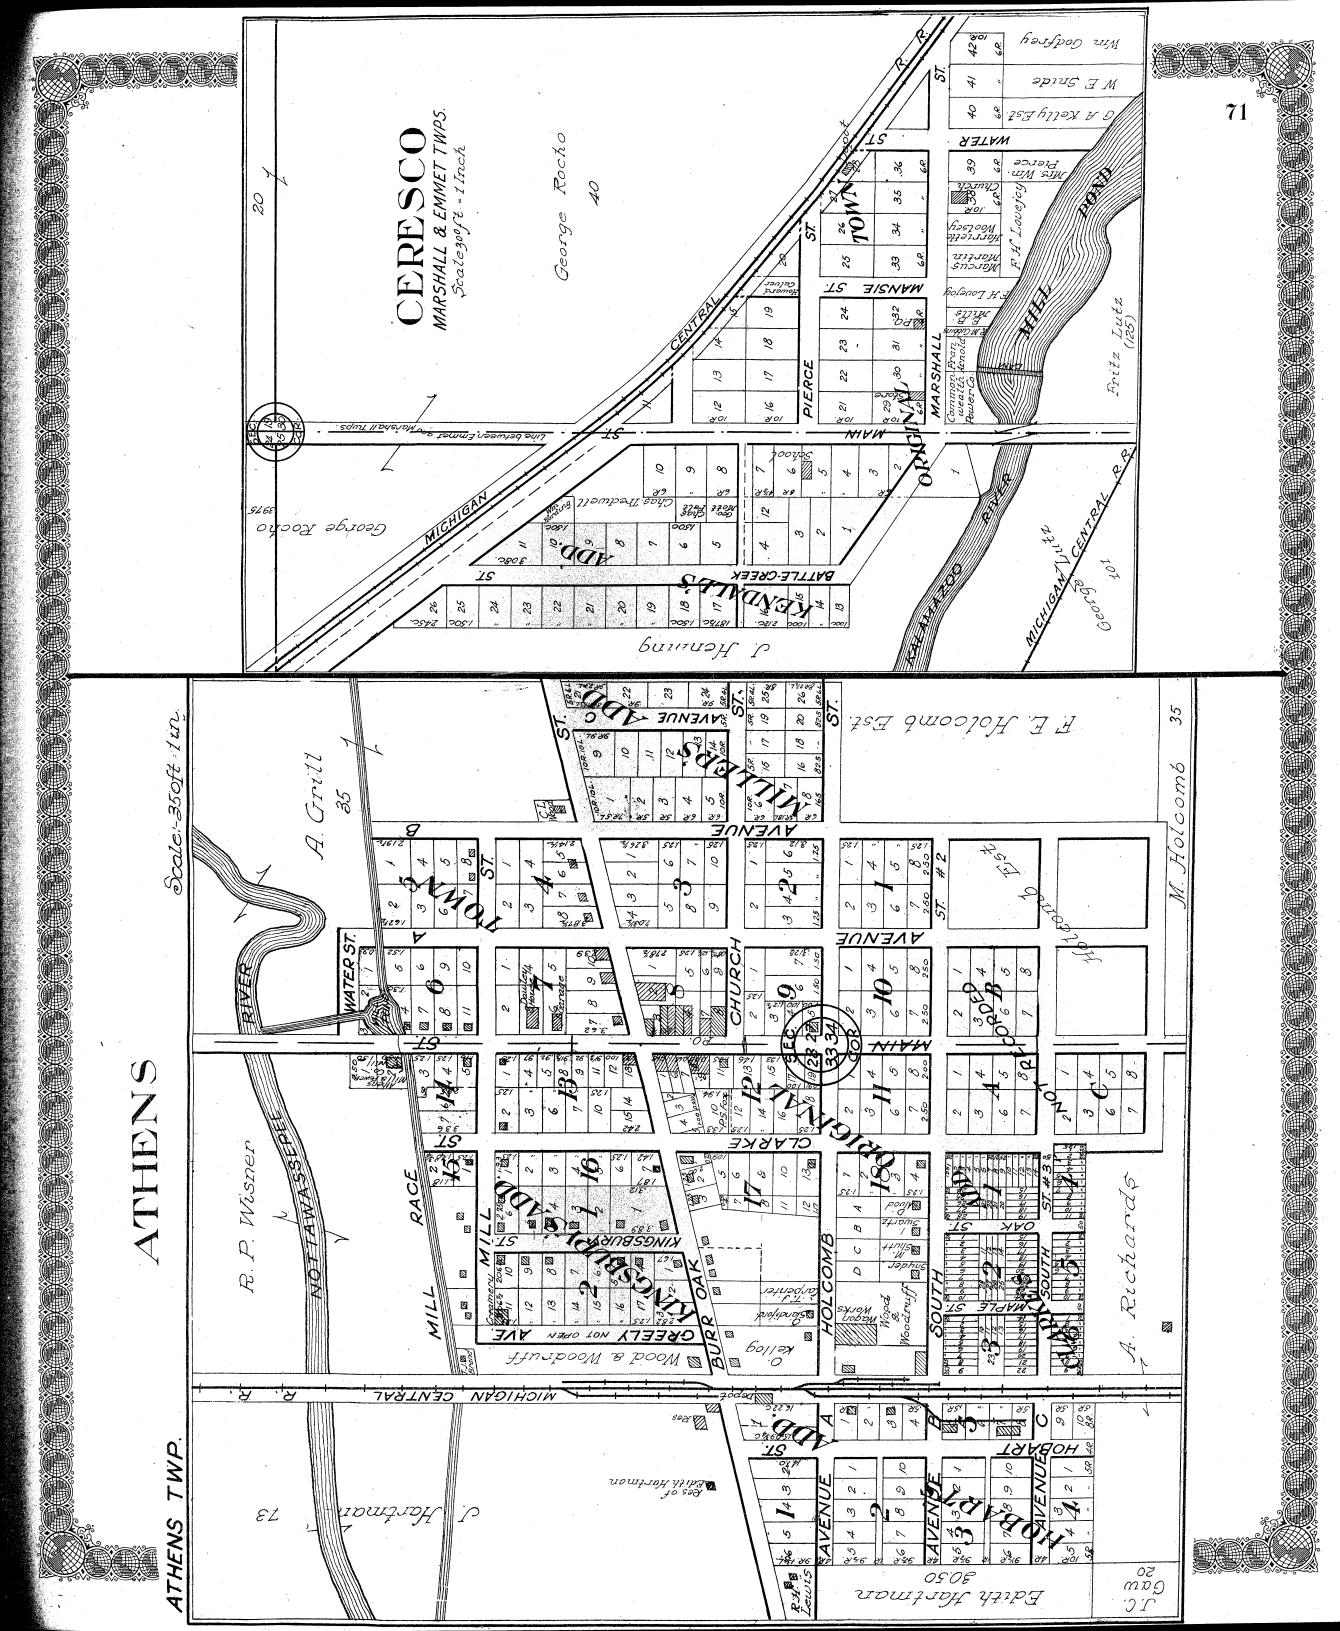

### Page

HANDLION CLANKE OTOMONY OF VICE

(Townships)

| Albion                          | 95        |
|---------------------------------|-----------|
| Athens                          | 105       |
| Battle Creek                    | 85        |
| Dational Con                    | 83        |
| Bedford                         | 107       |
|                                 | 75        |
|                                 | 111       |
| Clarendon                       | 70        |
| Convis                          | 07        |
| Eckford                         | 017       |
| Emmet                           | . 07      |
| Fredonia<br>Homer               | 33<br>117 |
| Homer                           | 112       |
| T.AA                            | 11        |
| LeRov                           | 103       |
| Mananga                         | 21        |
| Marshall                        | 89        |
| Marshall<br>Newton<br>Pennfield | 101       |
| Pennfield                       | 81        |
| Sheridan                        | 90        |
| Tekonsha                        | 109       |
|                                 |           |
| City of Albion (West Part)      | 58-59     |
| City of Albion (East ")         | 62-63     |
|                                 | •         |
| City of Marshall (West Part)    | 50-51     |
| City of Marshall (East ")       | 54-55     |
| OT by OT Marshall (Base /       | 0         |
|                                 | 71        |
| Athens (Village)                | 67        |
| Bealora                         |           |
| Burlington                      | 1004      |
| Ceresco "                       | 71        |
| Homer                           |           |
| Marengo "                       | 67        |
| Tekonsha "                      | 66        |