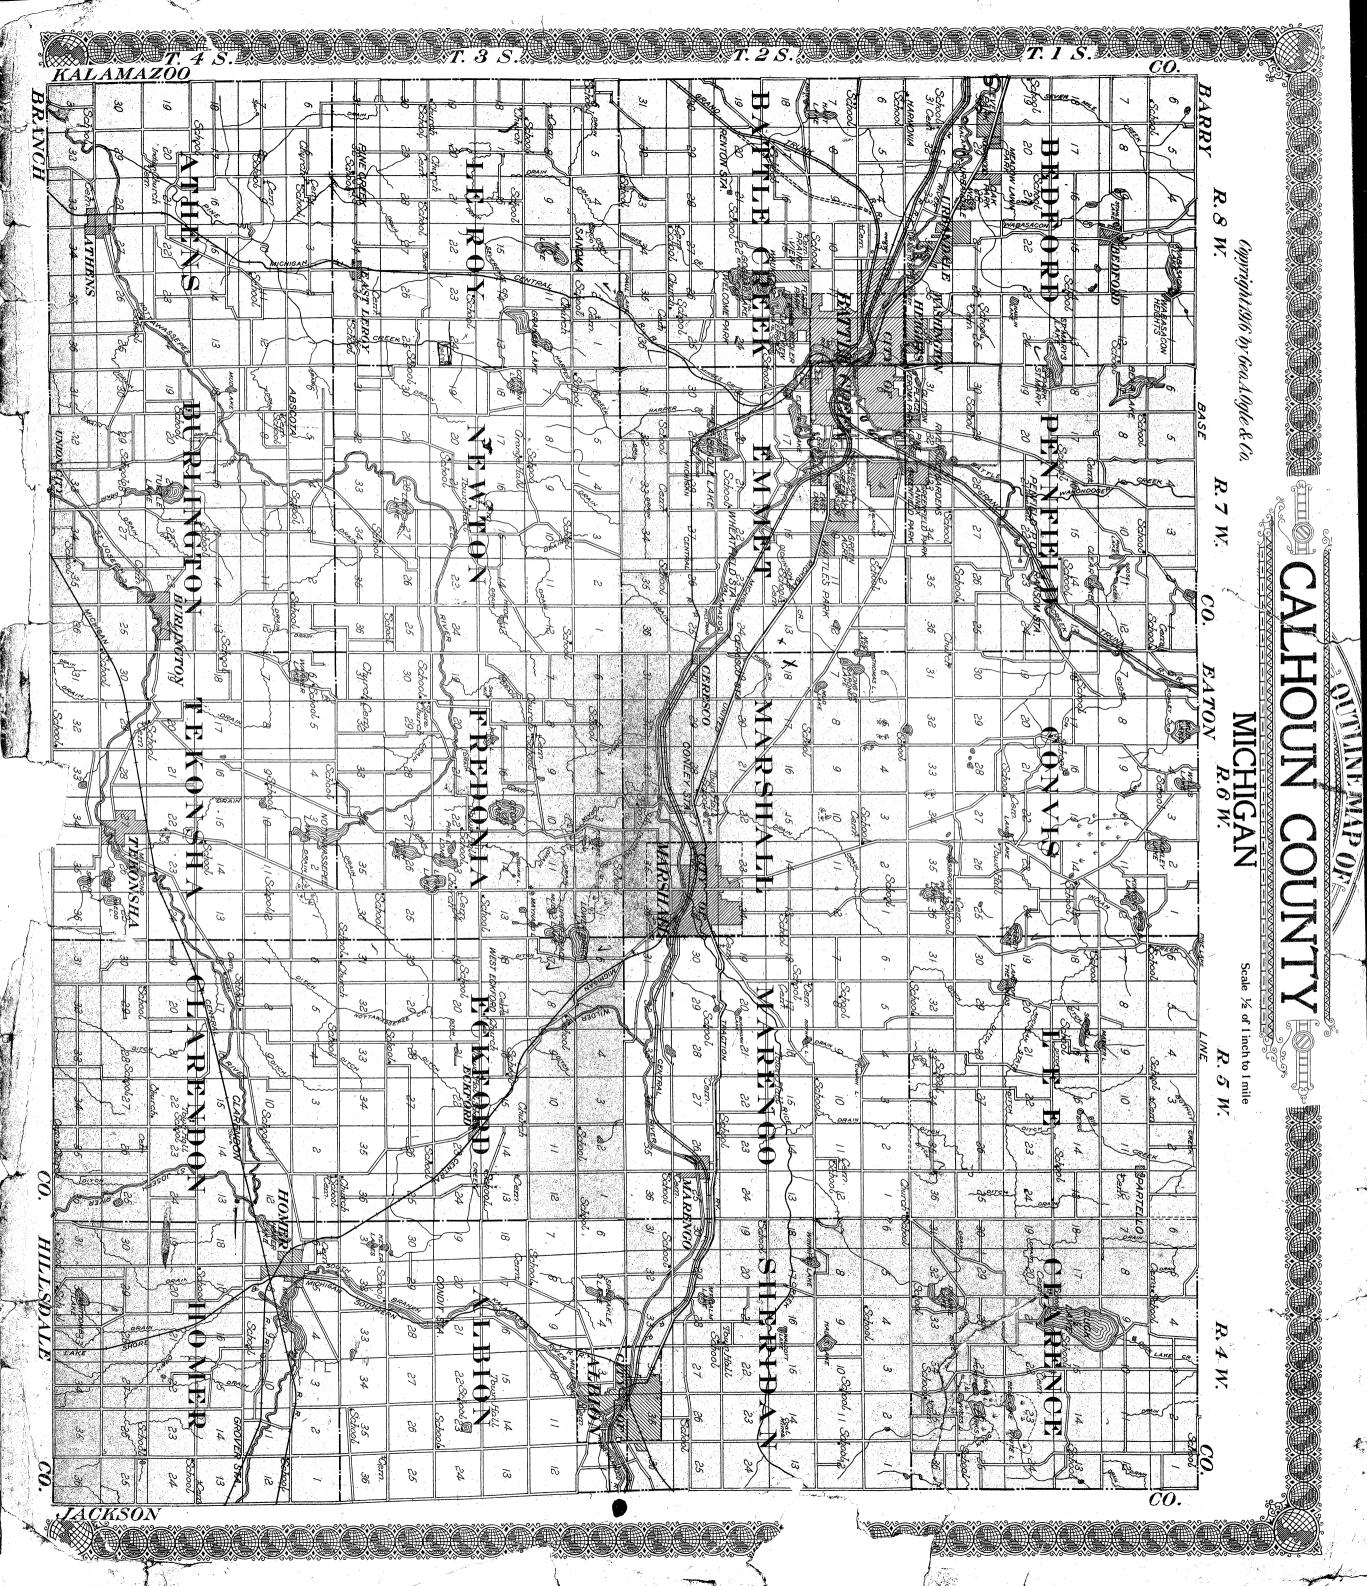

### Page

HANDLION CLANKE OTOMONY OF VICE

(Townships)

| Albion                          | 95        |
|---------------------------------|-----------|
| Athens                          | 105       |
| Battle Creek                    | 85        |
| Dational Con                    | 83        |
| Bedford                         | 107       |
|                                 | 75        |
|                                 | 111       |
| Clarendon                       | 70        |
| Convis                          | 07        |
| Eckford                         | 017       |
| Emmet                           | . 07      |
| Fredonia<br>Homer               | 33<br>117 |
| Homer                           | 112       |
| T.AA                            | 11        |
| LeRov                           | 103       |
| Mananga                         | 21        |
| Marshall                        | 89        |
| Marshall<br>Newton<br>Pennfield | 101       |
| Pennfield                       | 81        |
| Sheridan                        | 90        |
| Tekonsha                        | 109       |
|                                 |           |
| City of Albion (West Part)      | 58-59     |
| City of Albion (East ")         | 62-63     |
|                                 | •         |
| City of Marshall (West Part)    | 50-51     |
| City of Marshall (East ")       | 54-55     |
| OT by OT Marshall (Base /       | 0         |
|                                 | 71        |
| Athens (Village)                | 67        |
| Bealora                         |           |
| Burlington                      | 1004      |
| Ceresco "                       | 71        |
| Homer                           |           |
| Marengo "                       | 67        |
| Tekonsha "                      | 66        |