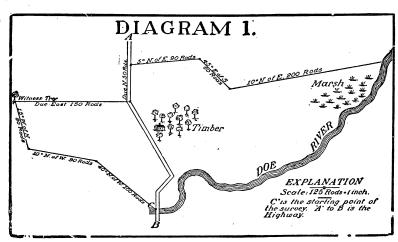

laid out by "Metes and Bounds," is given:
"Beginning at a stone on the Bank of Doe River, at a point where the highway from A. to B. crosses said river (see point marked C. on Diagram 1); thence 40? North of West 100 rods to a large stump; thence 10° North of West 90 rods; thence 15° West of North 80 rods to an oak tree (see Witness Tree on Diagram 1); thence due East 150 rods to the highway; thence following the course of the highway 50 rods due North; thence 5° North of East 90 rods; thence 45° East of South 60 rods; thence 10° North of East 200 rods to the Doe River; thence following the course of the river Southwesterly to the place of beginning." This, which is a very simple and moderate description by "Metes and Bounds," would leave the boundaries of the farm as shown in Diagram 1.



SUPPLEMENT I.

### MERIDIANS AND BASE LINES





THE present system of Governmental Land Surveys was adopted by Congress on the 7th of May, 1785. It has been in use ever since and is the legal method of describing and dividing lands. It is called the "Rectangular System," that is, all its distances and bearings are measured from two lines which are at right angles to each other, viz.:+. These two lines, from which the measurements are made, are the Principal Meridians, which run North and South, and the Base Lines which run East and West. These Principal Meridians are established, with great accuracy. Each Principal Meridian has its Base Line, and these two lines form the basis or foundation for the surveys or measurement of all the lands within the territory which they control. Diagram