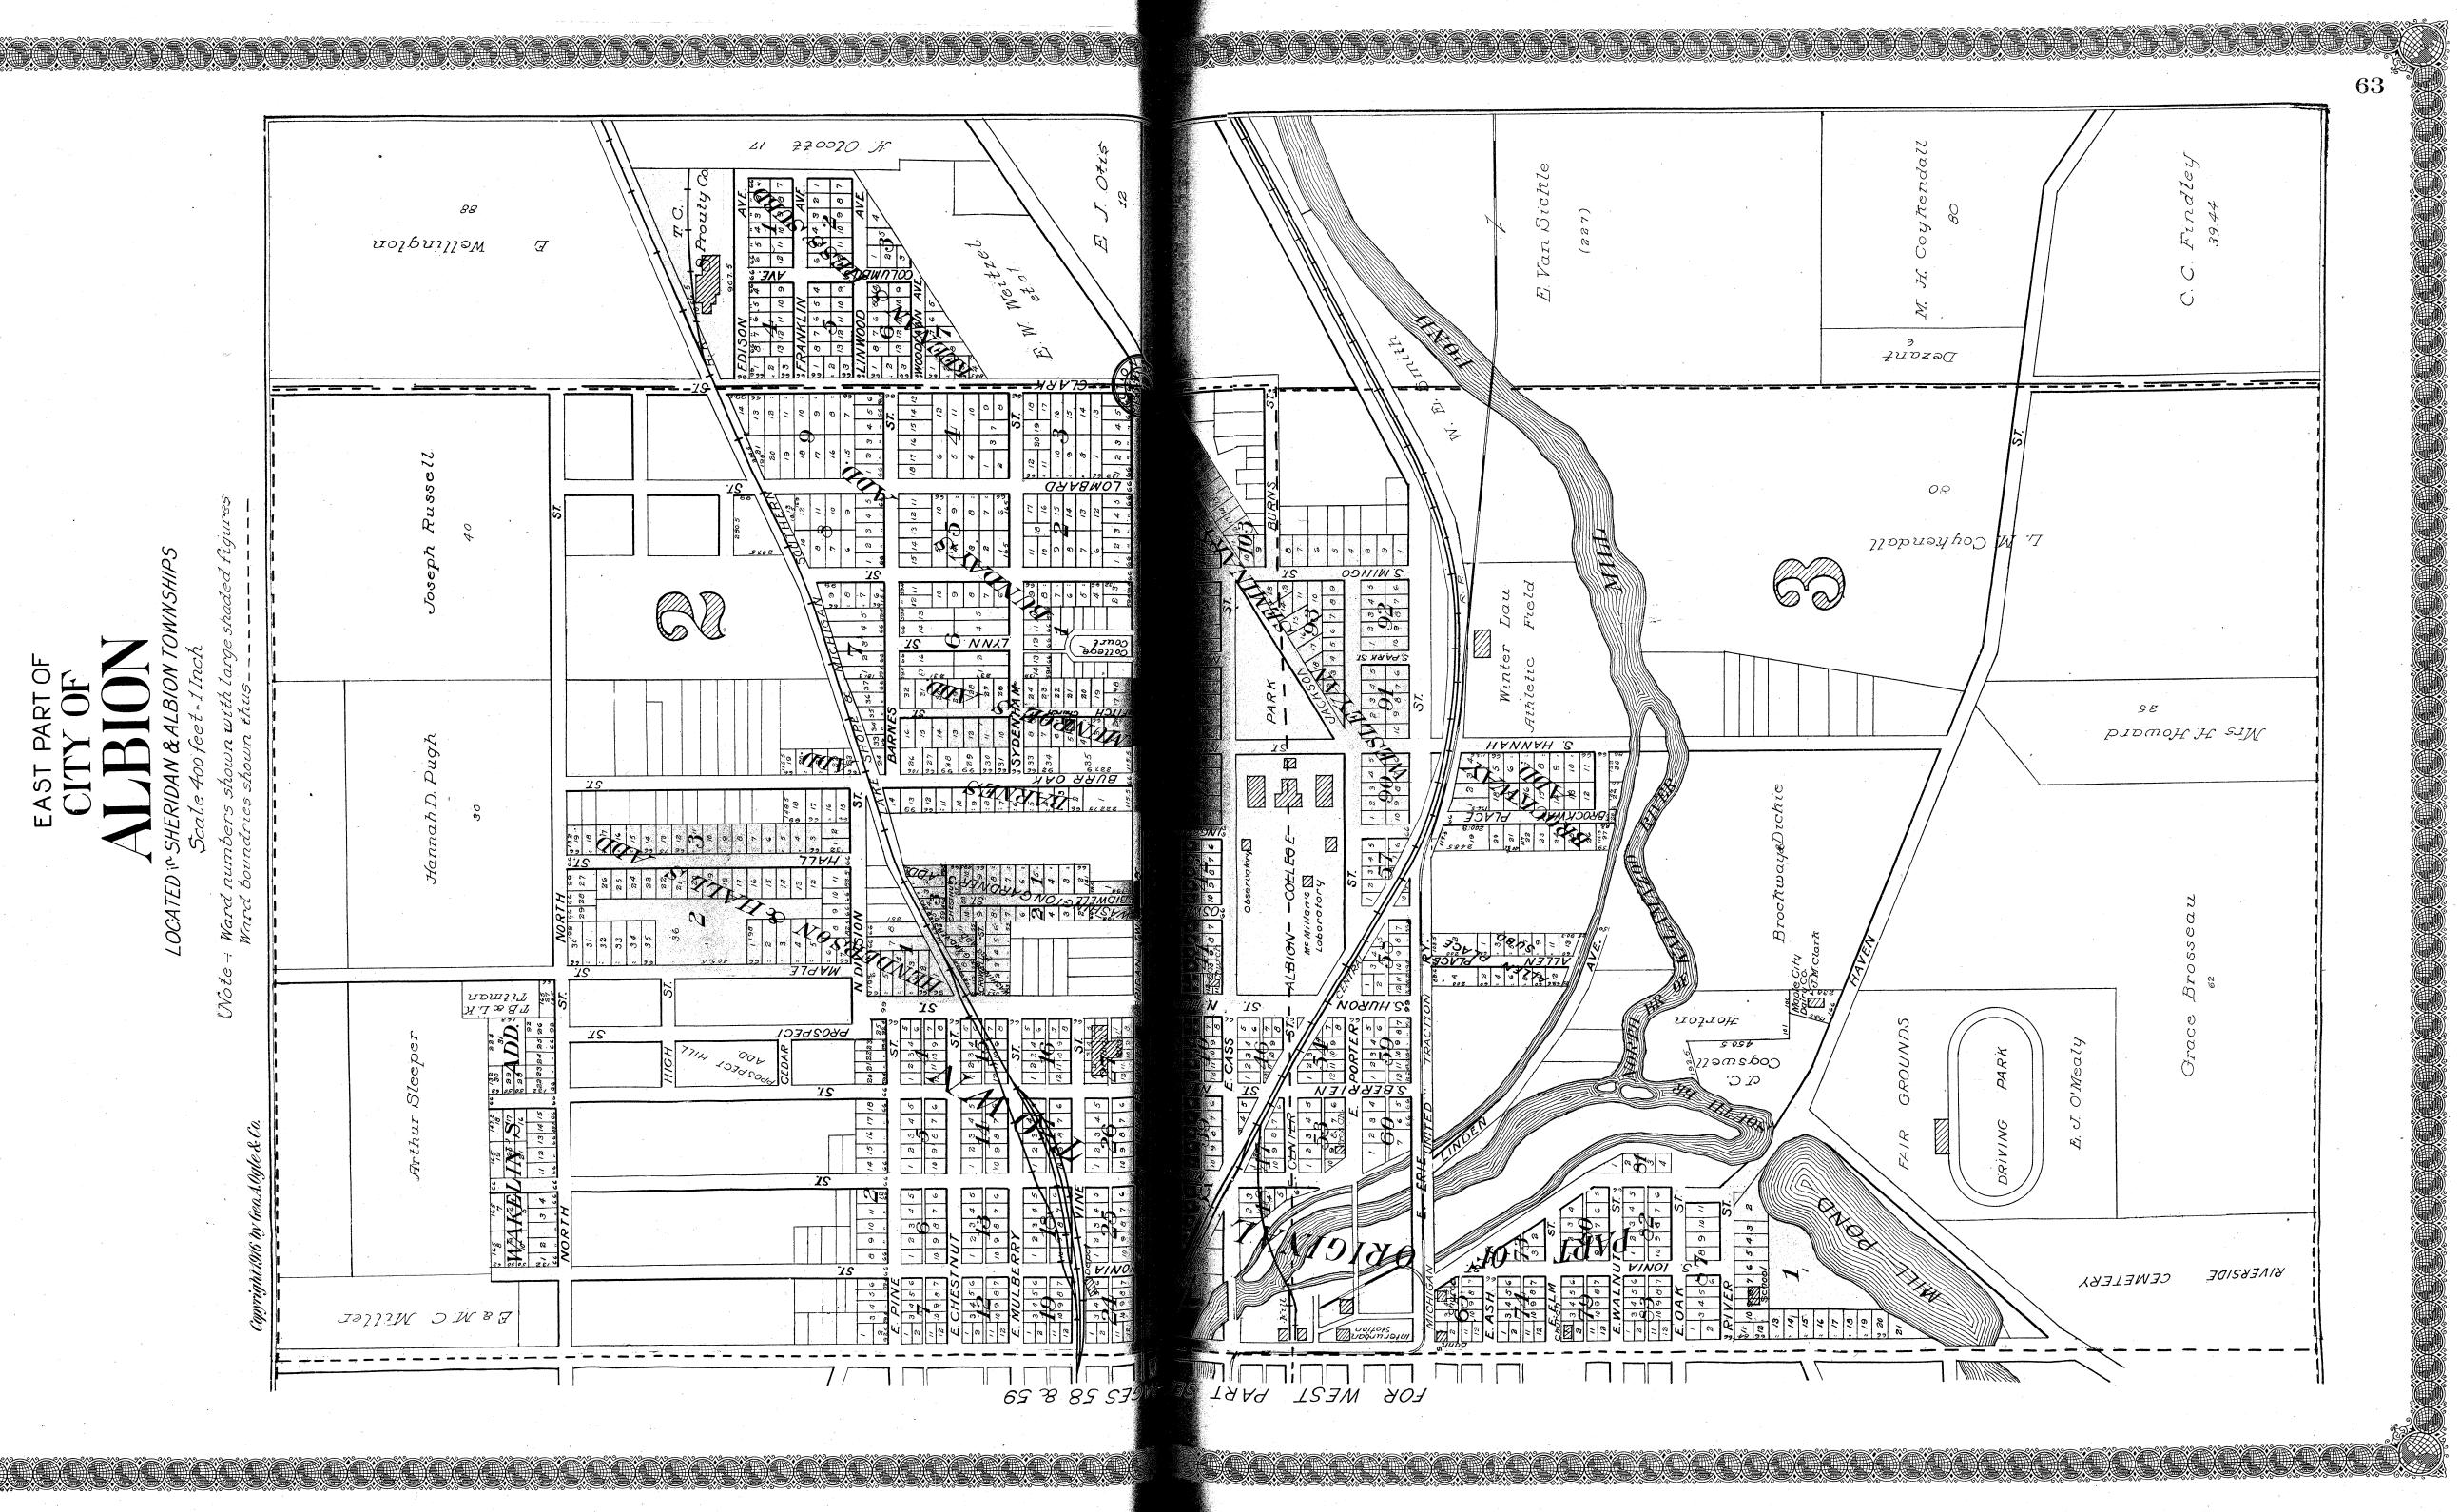

### Page

HANDLION CLANKE OTOMONY OF VICE

(Townships)

| Albion                          | 95        |
|---------------------------------|-----------|
| Athens                          | 105       |
| Battle Creek                    | 85        |
| Dational Con                    | 83        |
| Bedford                         | 107       |
|                                 | 75        |
|                                 | 111       |
| Clarendon                       | 70        |
| Convis                          | 07        |
| Eckford                         | 017       |
| Emmet                           | . 07      |
| Fredonia<br>Homer               | 33<br>117 |
| Homer                           | 112       |
| T.AA                            | 11        |
| LeRov                           | 103       |
| Mananga                         | 21        |
| Marshall                        | 89        |
| Marshall<br>Newton<br>Pennfield | 101       |
| Pennfield                       | 81        |
| Sheridan                        | 90        |
| Tekonsha                        | 109       |
|                                 |           |
| City of Albion (West Part)      | 58-59     |
| City of Albion (East ")         | 62-63     |
|                                 | •         |
| City of Marshall (West Part)    | 50-51     |
| City of Marshall (East ")       | 54-55     |
| OT by OT Marshall (Base /       | 0         |
|                                 | 71        |
| Athens (Village)                | 67        |
| Bealora                         |           |
| Burlington                      | 1004      |
| Ceresco "                       | 71        |
| Homer                           |           |
| Marengo "                       | 67        |
| Tekonsha "                      | 66        |