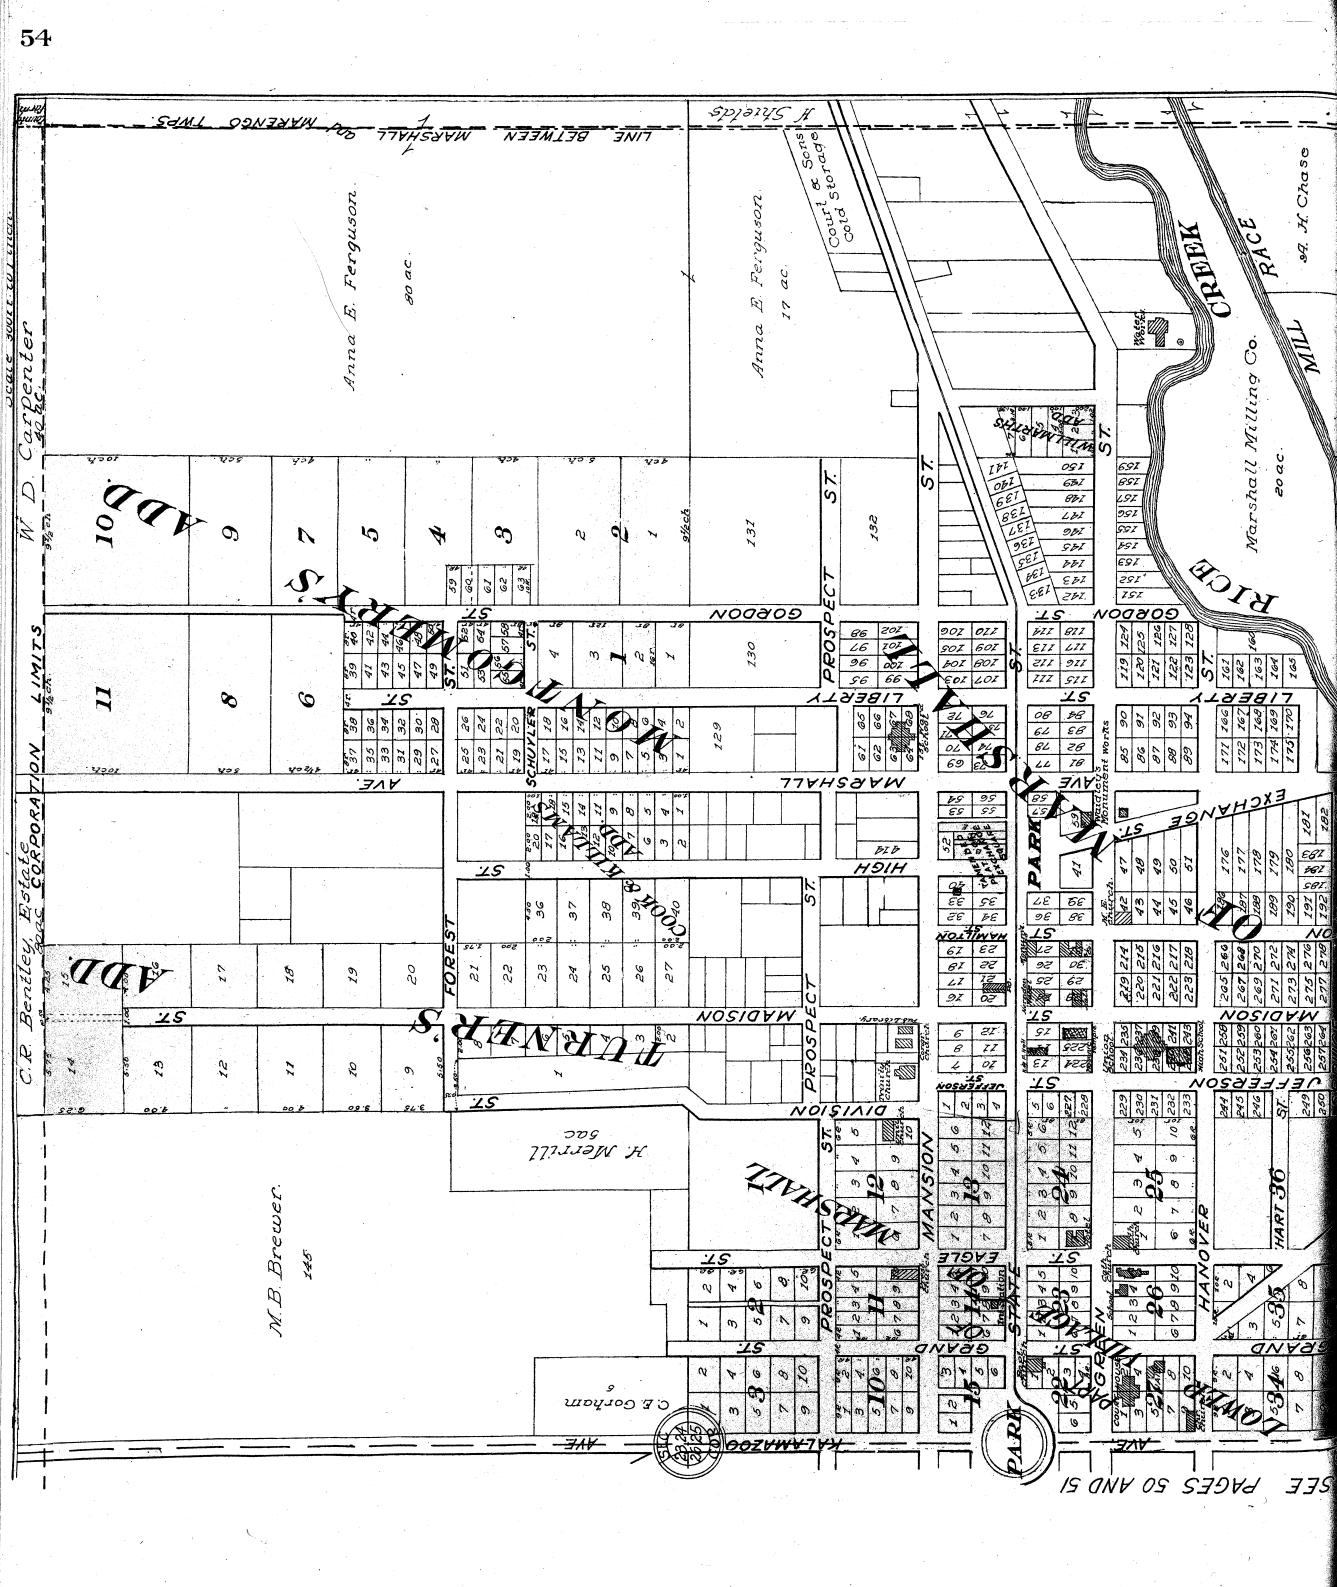

### Page

HANDLION CLANKE OTOMONY OF VICE

(Townships)

| Albion                          | 95        |
|---------------------------------|-----------|
| Athens                          | 105       |
| Battle Creek                    | 85        |
| Dational Con                    | 83        |
| Bedford                         | 107       |
|                                 | 75        |
|                                 | 111       |
| Clarendon                       | 70        |
| Convis                          | 07        |
| Eckford                         | 017       |
| Emmet                           | . 07      |
| Fredonia<br>Homer               | 33<br>117 |
| Homer                           | 112       |
| T.AA                            | 11        |
| LeRov                           | 103       |
| Mananga                         | 21        |
| Marshall                        | 89        |
| Marshall<br>Newton<br>Pennfield | 101       |
| Pennfield                       | 81        |
| Sheridan                        | 90        |
| Tekonsha                        | 109       |
|                                 |           |
| City of Albion (West Part)      | 58-59     |
| City of Albion (East ")         | 62-63     |
|                                 | •         |
| City of Marshall (West Part)    | 50-51     |
| City of Marshall (East ")       | 54-55     |
| OT by OT Marshall (Base /       | 0         |
|                                 | 71        |
| Athens (Village)                | 67        |
| Bealora                         |           |
| Burlington                      | 1004      |
| Ceresco "                       | 71        |
| Homer                           |           |
| Marengo "                       | 67        |
| Tekonsha "                      | 66        |