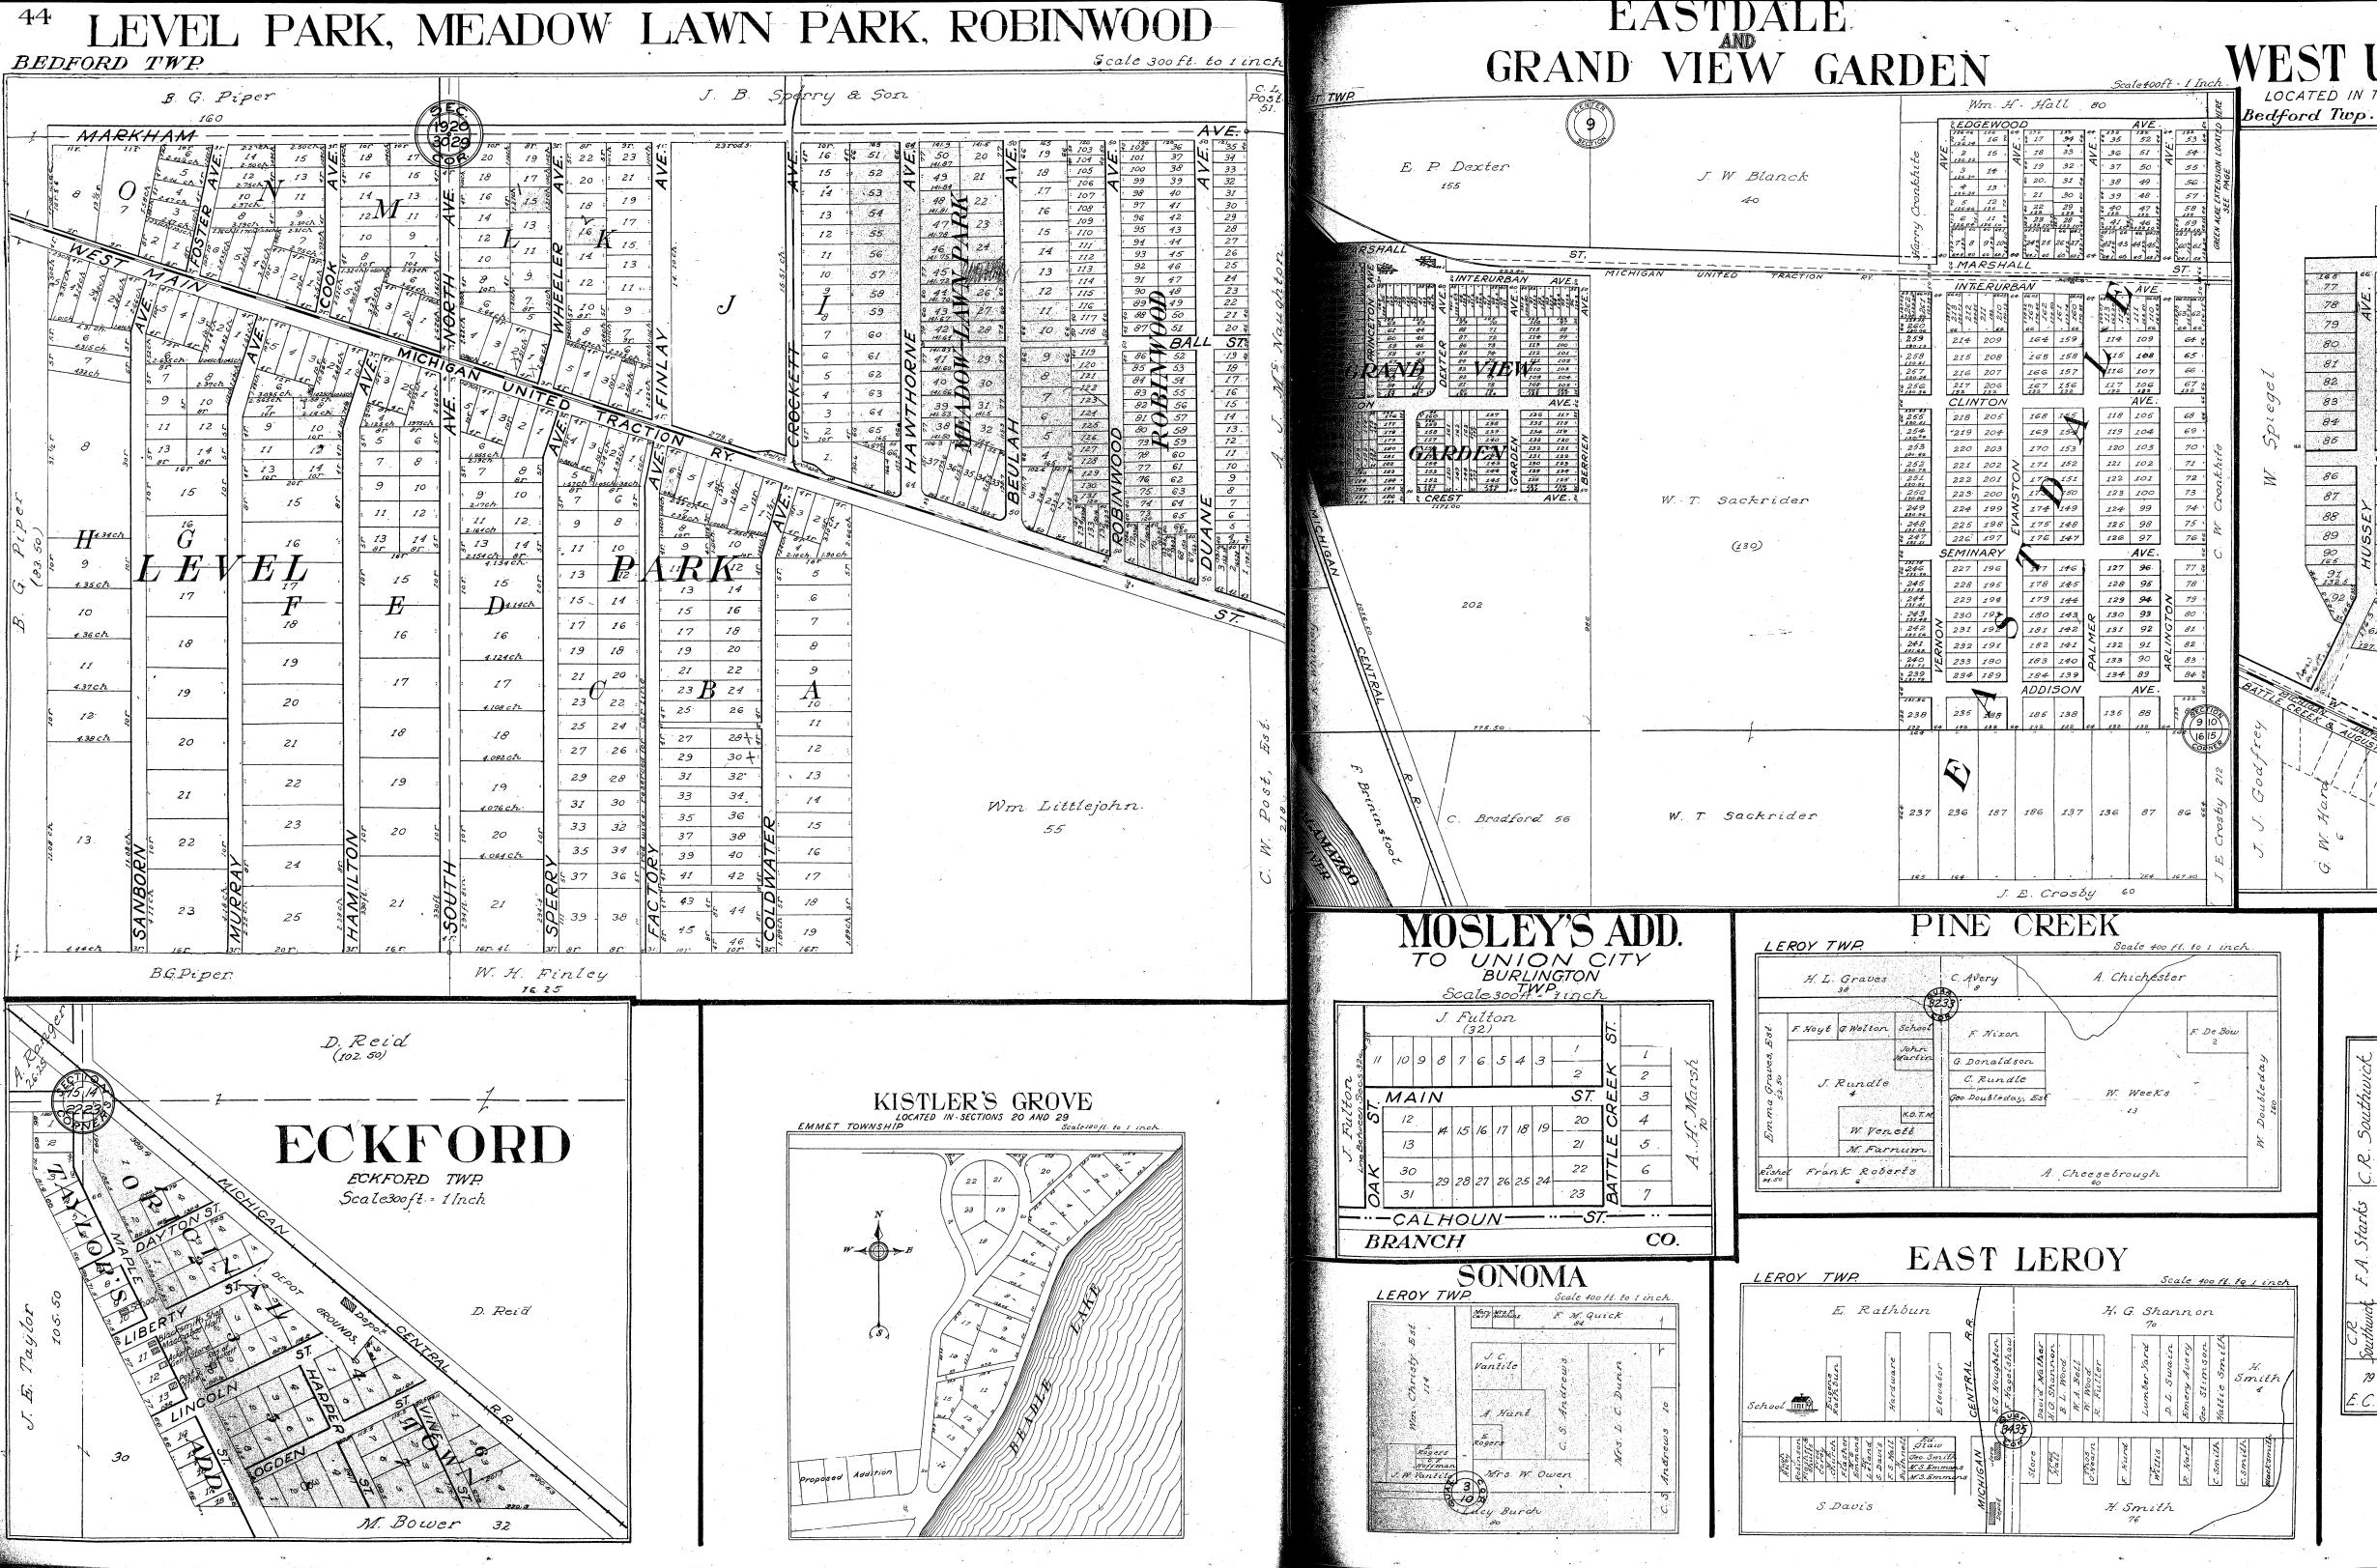

HAMILTON, GLEARY, STORKAN & VANDERVOORT 709 Jeans mel Bu Bldy Bion Crut Mich,

Hamilton, Gleary, Storkan & Vandervoort

### INDEX

### Name

### Page

HANDLION CLANKE OTOMONY OF VICE

(Townships)

| Albion                          | 95        |
|---------------------------------|-----------|
| Athens                          | 105       |
| Battle Creek                    | 85        |
| Dational Con                    | 83        |
| Bedford                         | 107       |
|                                 | 75        |
|                                 | 111       |
| Clarendon                       | 70        |
| Convis                          | 07        |
| Eckford                         | 017       |
| Emmet                           | . 07      |
| Fredonia<br>Homer               | 33<br>117 |
| Homer                           | 112       |
| T.AA                            | 11        |
| LeRov                           | 103       |
| Mananga                         | 21        |
| Marshall                        | 89        |
| Marshall<br>Newton<br>Pennfield | 101       |
| Pennfield                       | 81        |
| Sheridan                        | 90        |
| Tekonsha                        | 109       |
|                                 |           |
| City of Albion (West Part)      | 58-59     |
| City of Albion (East ")         | 62-63     |
|                                 | •         |
| City of Marshall (West Part)    | 50-51     |
| City of Marshall (East ")       | 54-55     |
| OT by OT Marshall (Base /       | 0         |
|                                 | 71        |
| Athens (Village)                | 67        |
| Bealora                         |           |
| Burlington                      | 1004      |
| Ceresco "                       | 71        |
| Homer                           |           |
| Marengo "                       | 67        |
| Tekonsha "                      | 66        |