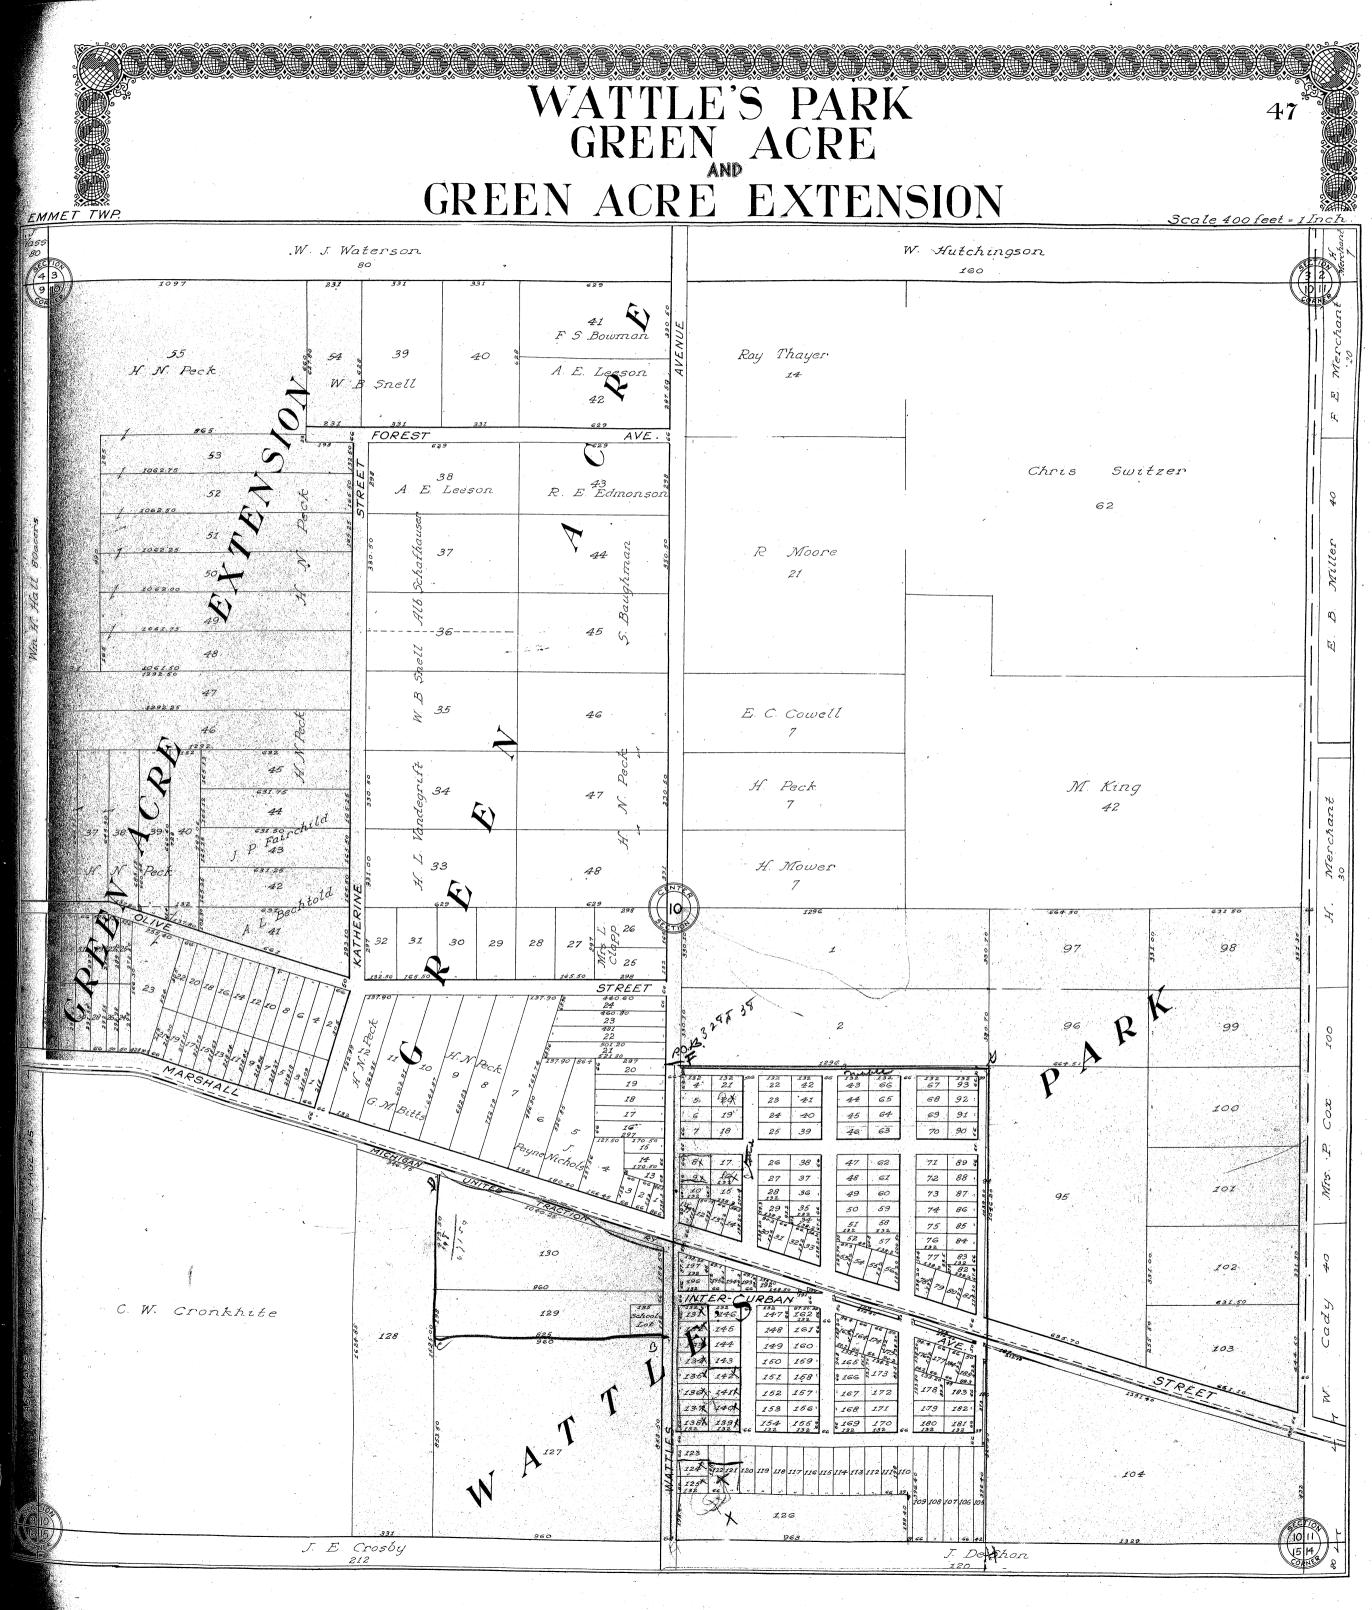

HAMILTON, GLEARY, STORKAN & VANDERVOORT 709 Jeans mel Bu Bldy Bion Crut Mich,

Hamilton, Gleary, Storkan & Vandervoort

### INDEX

### Name

### Page

HANDLION CLANKE OTOMONY OF VICE

(Townships)

| Albion                          | 95        |
|---------------------------------|-----------|
| Athens                          | 105       |
| Battle Creek                    | 85        |
| Dational Con                    | 83        |
| Bedford                         | 107       |
|                                 | 75        |
|                                 | 111       |
| Clarendon                       | 70        |
| Convis                          | 07        |
| Eckford                         | 017       |
| Emmet                           | . 07      |
| Fredonia<br>Homer               | 33<br>117 |
| Homer                           | 112       |
| T.AA                            | 11        |
| LeRov                           | 103       |
| Mananga                         | 21        |
| Marshall                        | 89        |
| Marshall<br>Newton<br>Pennfield | 101       |
| Pennfield                       | 81        |
| Sheridan                        | 90        |
| Tekonsha                        | 109       |
|                                 |           |
| City of Albion (West Part)      | 58-59     |
| City of Albion (East ")         | 62-63     |
|                                 | •         |
| City of Marshall (West Part)    | 50-51     |
| City of Marshall (East ")       | 54-55     |
| OT by OT Marshall (Base /       | 0         |
|                                 | 71        |
| Athens (Village)                | 67        |
| Bealora                         |           |
| Burlington                      | 1004      |
| Ceresco "                       | 71        |
| Homer                           |           |
| Marengo "                       | 67        |
| Tekonsha "                      | 66        |