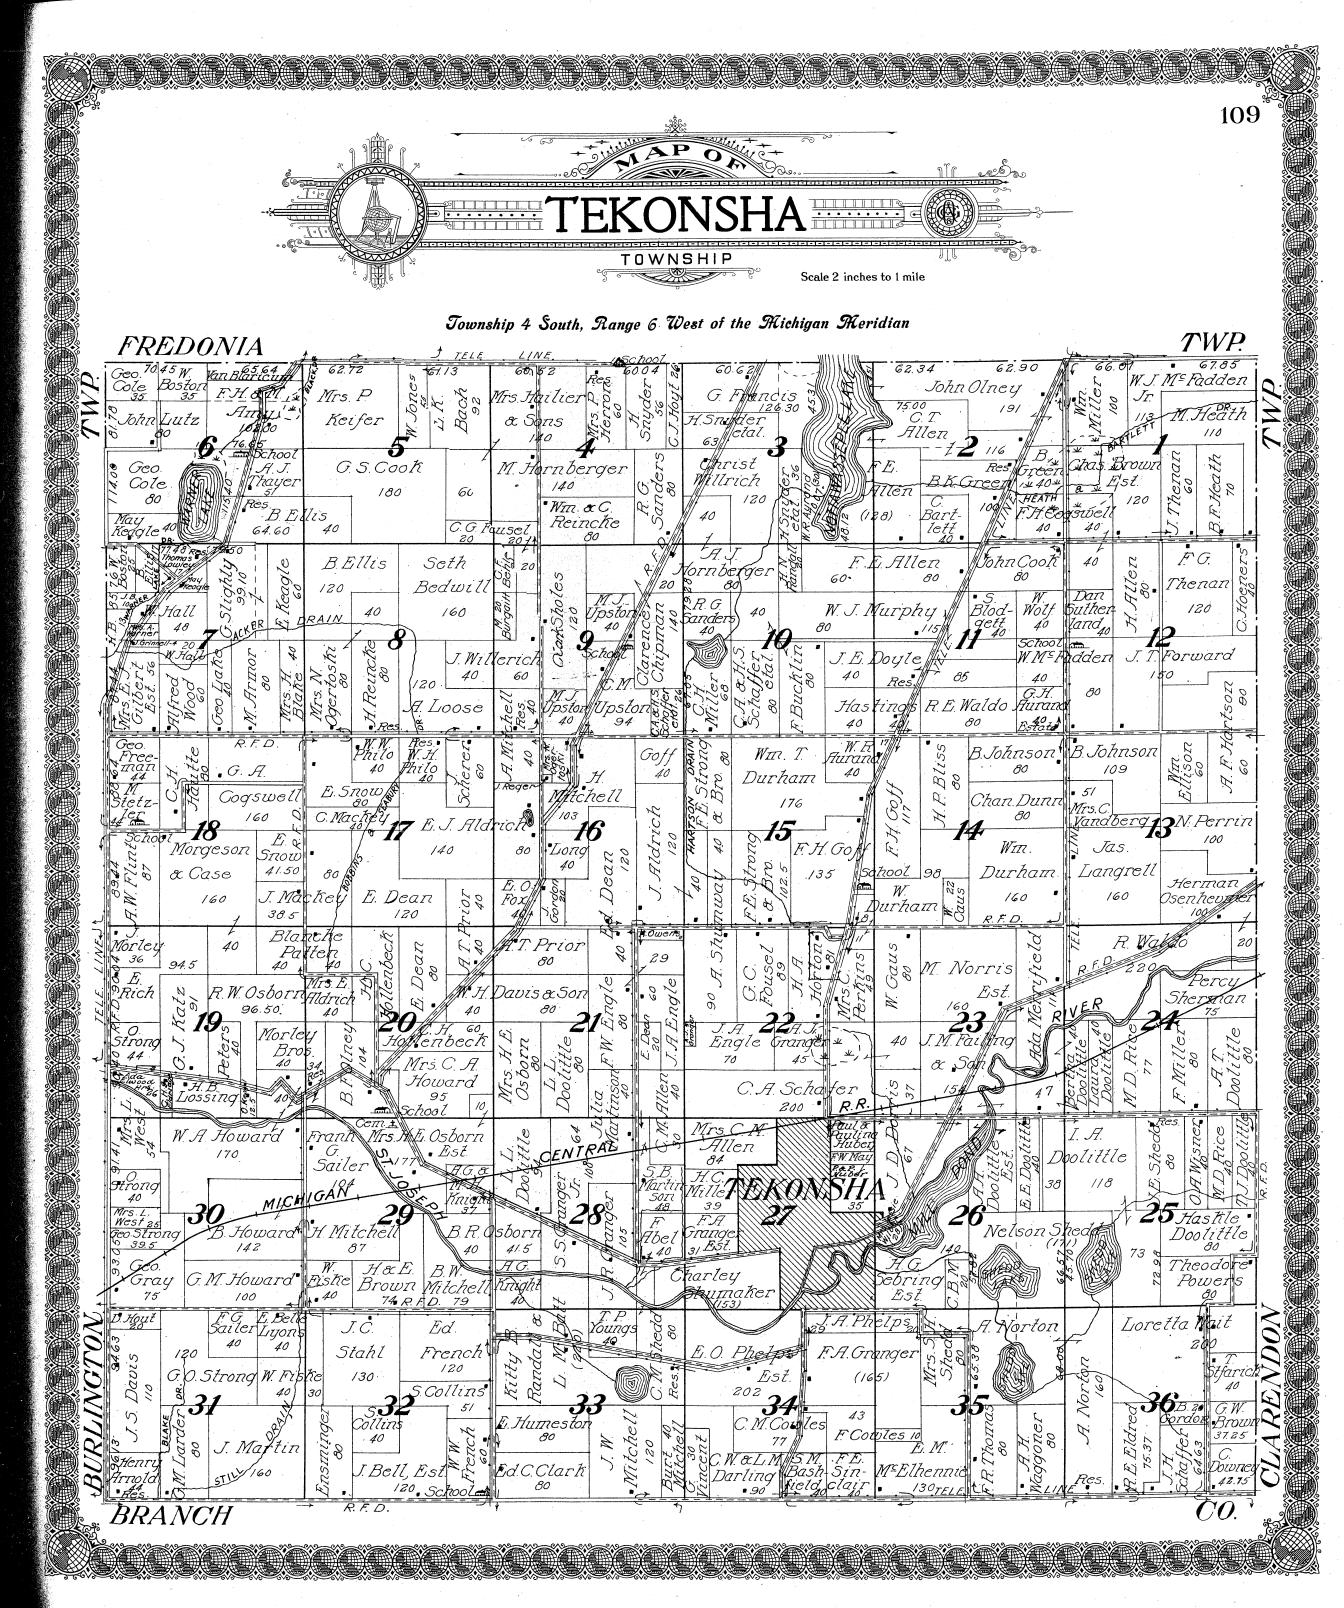

|











































Township 4 South, Range 5 West of the Michigan Meridian

| ECKFORD