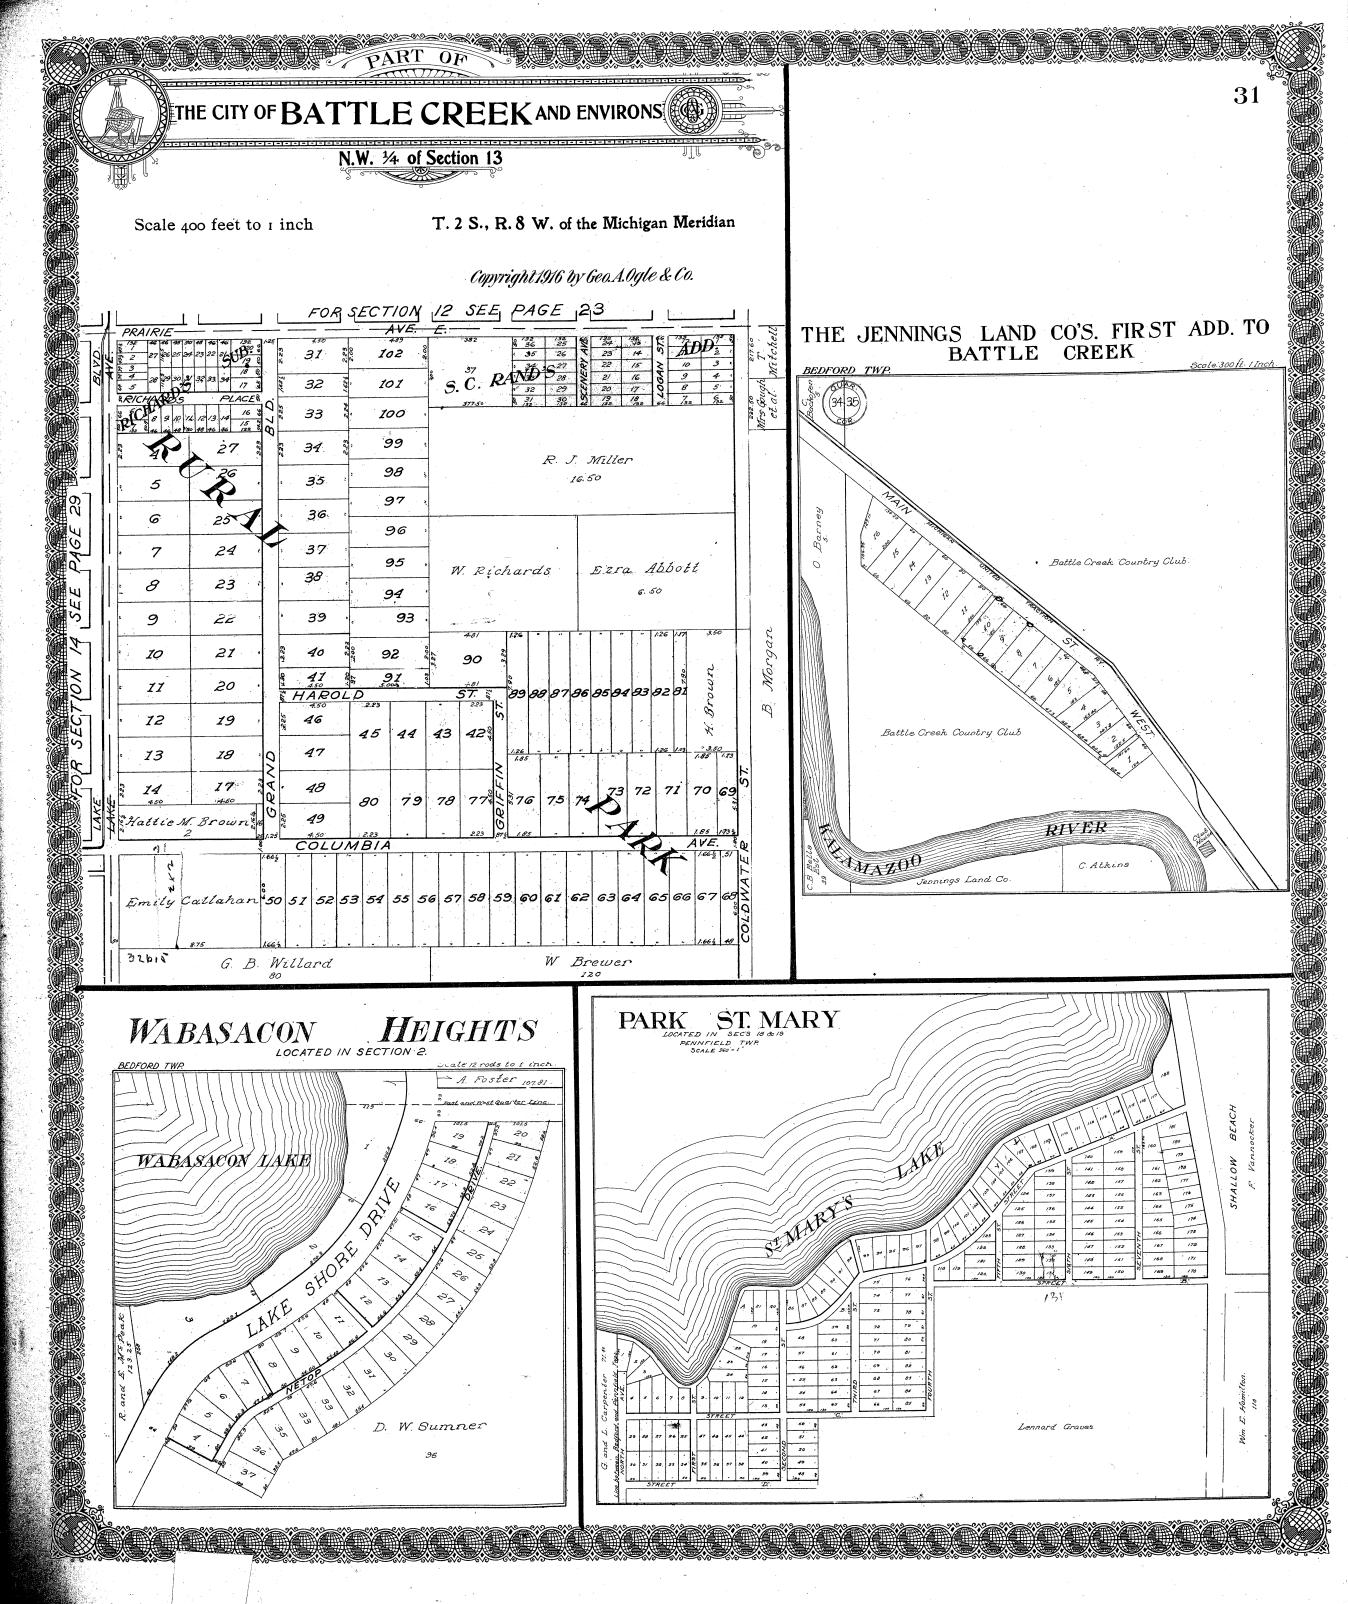

WEST URBAN LOCATED IN THE S.E. QUART Scale 300 ft.=1 Inch 66 82 5 82 NORTH ST. S .39 17 8 CENTER ST 16 8 121. 165 SOUTH 9 9 196.4 C. B. Turner 2.0 34.50 M. S. Babcock (5) PARTELLO LEE TWP. Scale 300 At Inc. Ø772 1222) 12223 Church 12ZZ tore 1222A 19 Store E. C. Rugh C. Custer 