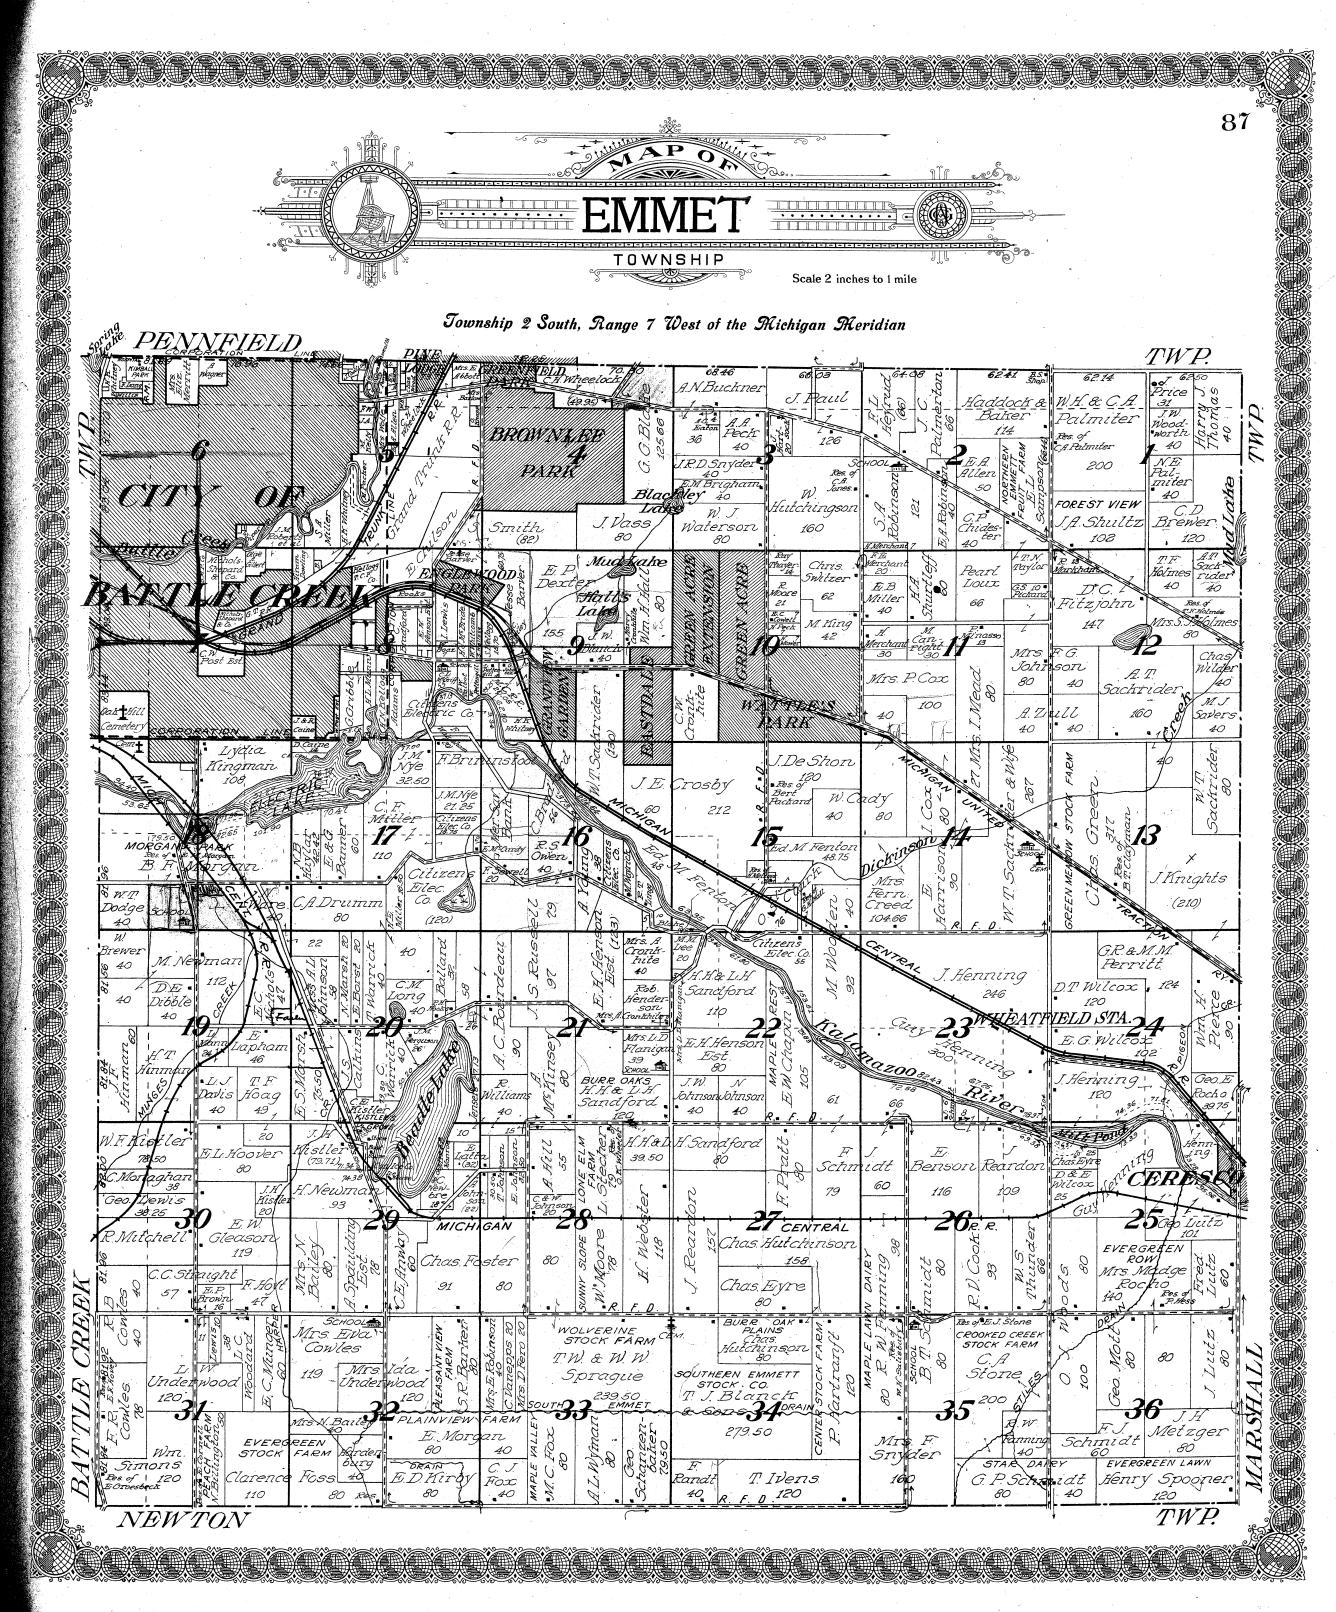

|





C. Kane 56 Ĕst. E. R William Mosier 217 30 130 36 160 80 **19** Rc 0 Fox 50 ΒαιΓα Dr. E.D. *180* 80 C.W. Pond PARK ESTOR 5 Εß Geo Hess WINDE Vince DE Gethings 80 40 в F Blachstein 50 10 0 NTON STA. 194 80 M. Lunihar 130 Ð H. Coe M Miner 25 Minges E Bergei William W.H. Gething EAdrian 80 198 12Q` 40 60 5 50 M.A Geo. Yaygez  $\mathcal{W}$ 222 Ч C.E.Hoag Pike Morrison Ingra T.&C. E. J. F.M.&C. Sh 40 30 40 60 100 W00. Mitchell 00 Addison Miner F Minges B 08 100 9U 80 0 MIS 5. Fai E Jourdan 7*85*. 160 160 160 R 132.75 Minge







Township 2 South, Range 6 West of the Michigan Meridian

| CONVIS _