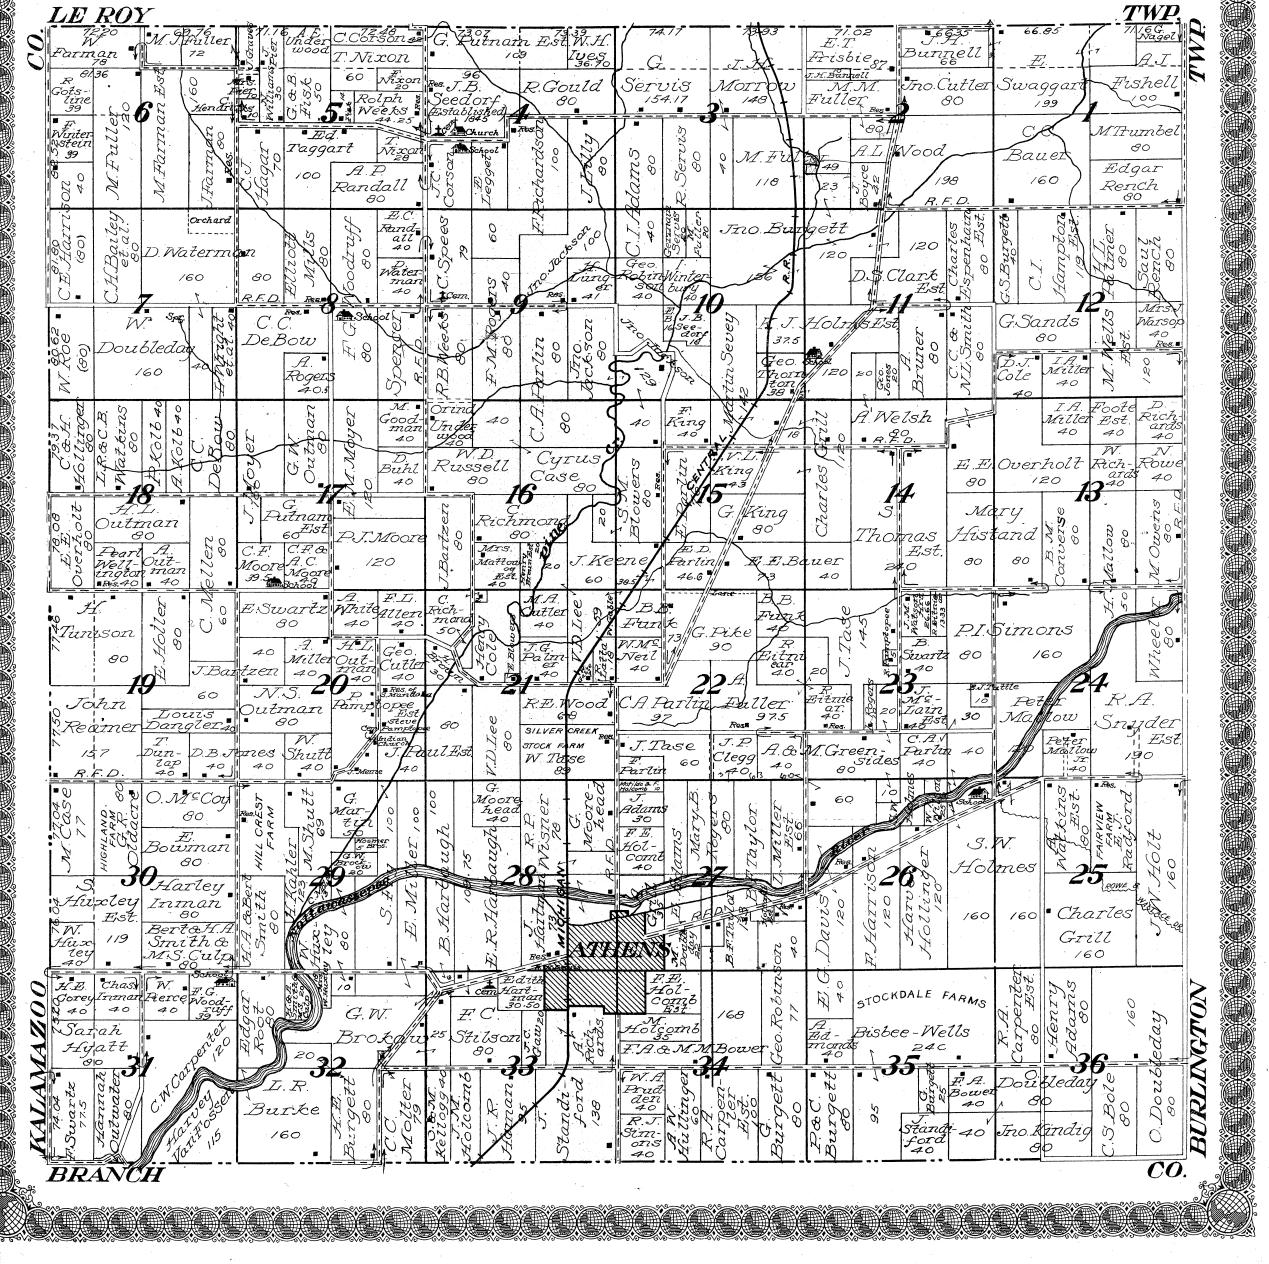

|











































Township 4 South, Range 5 West of the Michigan Meridian

| ECKFORD