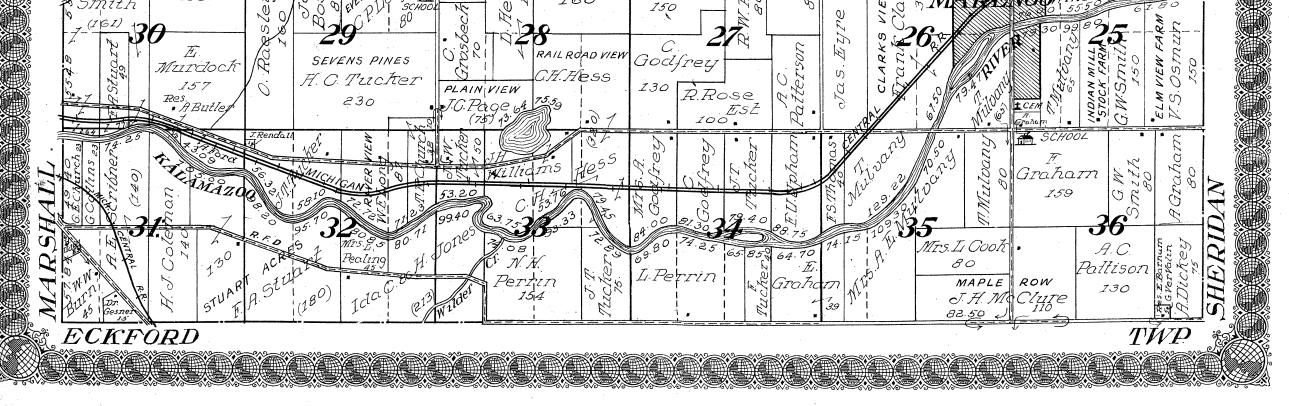

|











































Township 4 South, Range 5 West of the Michigan Meridian

| ECKFORD