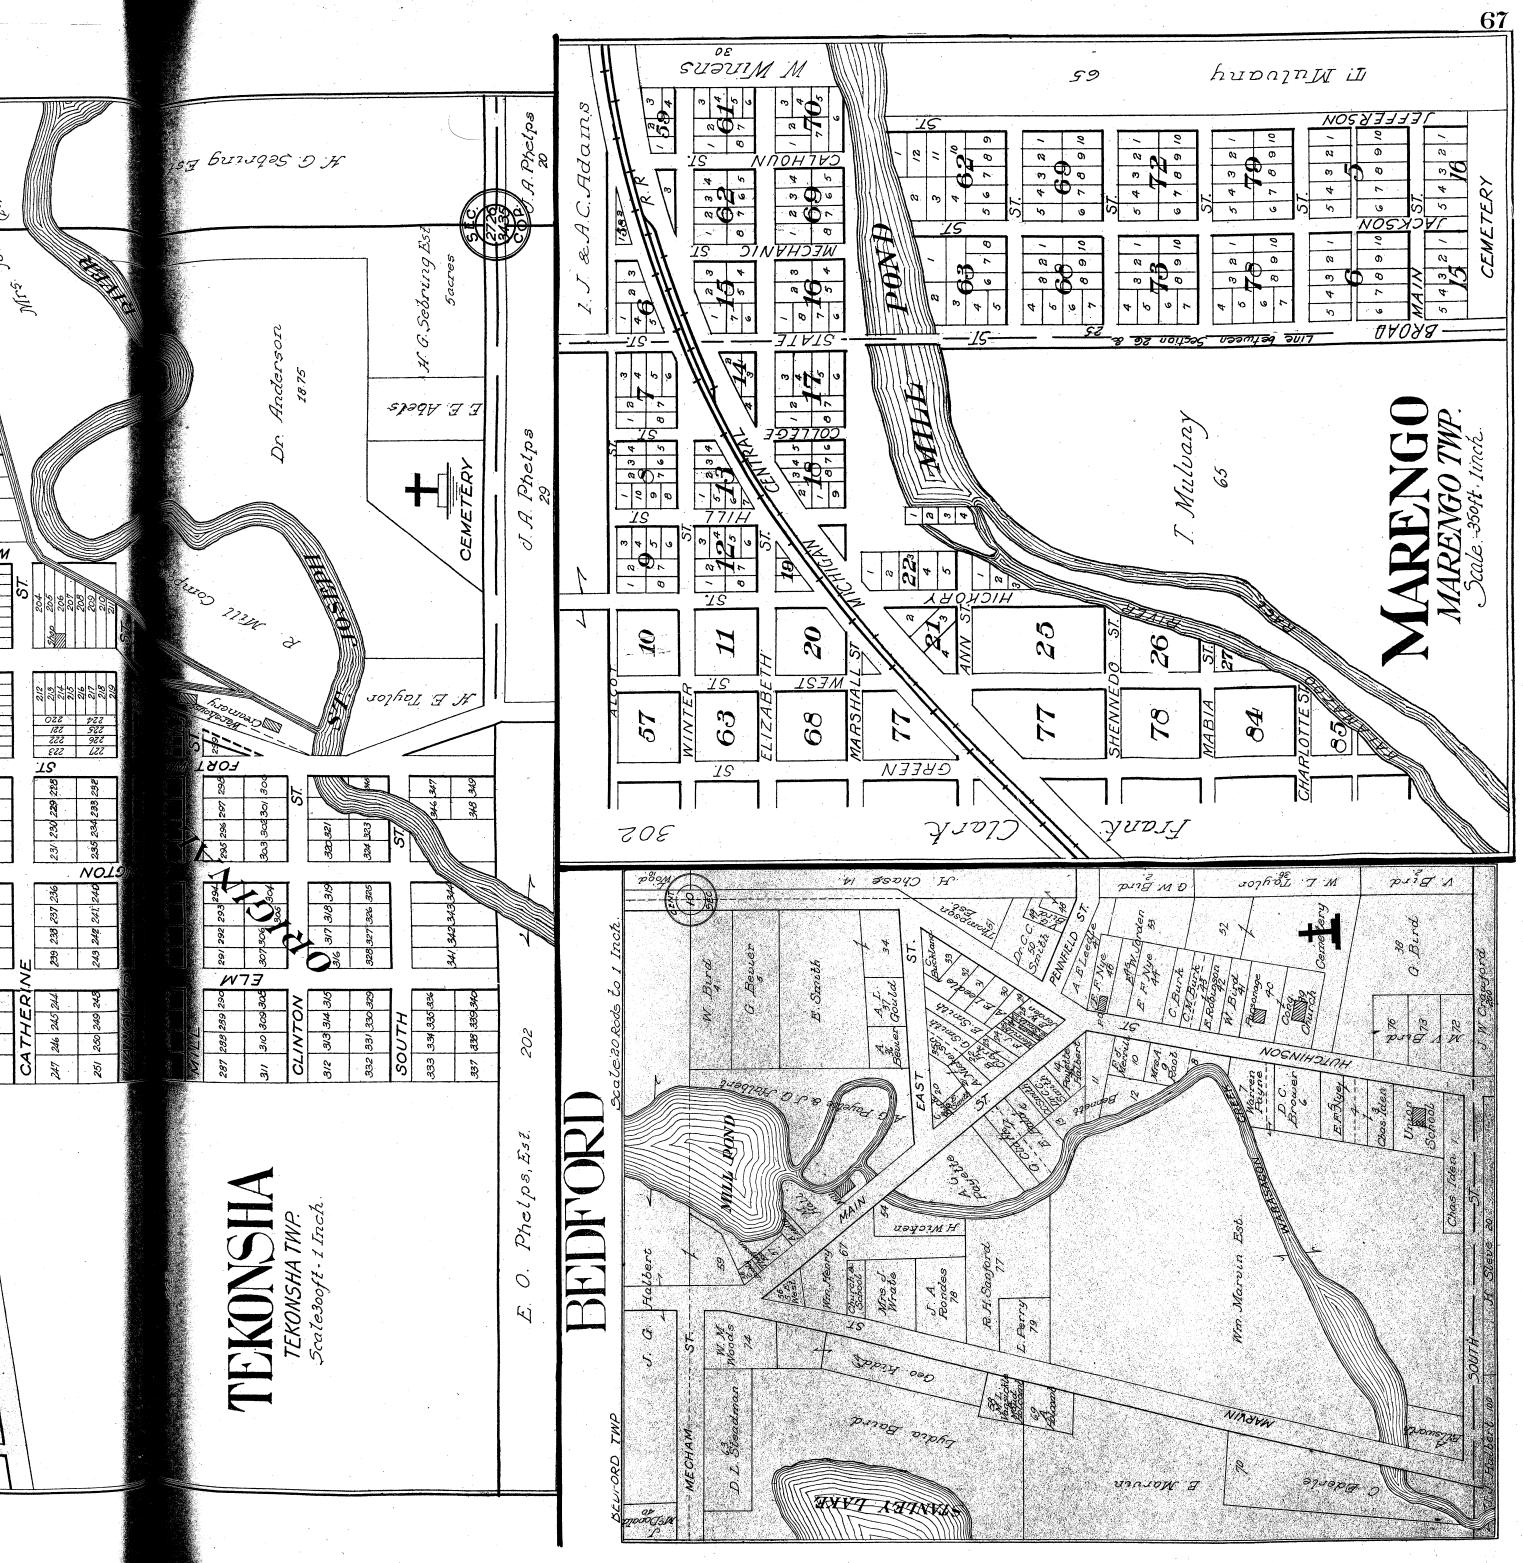

### Page

HANDLION CLANKE OTOMONY OF VICE

(Townships)

| Albion                          | 95        |
|---------------------------------|-----------|
| Athens                          | 105       |
| Battle Creek                    | 85        |
| Dational Con                    | 83        |
| Bedford                         | 107       |
|                                 | 75        |
|                                 | 111       |
| Clarendon                       | 70        |
| Convis                          | 07        |
| Eckford                         | 017       |
| Emmet                           | . 07      |
| Fredonia<br>Homer               | 33<br>117 |
| Homer                           | 112       |
| T.AA                            | 11        |
| LeRov                           | 103       |
| Mananga                         | 21        |
| Marshall                        | 89        |
| Marshall<br>Newton<br>Pennfield | 101       |
| Pennfield                       | 81        |
| Sheridan                        | 90        |
| Tekonsha                        | 109       |
|                                 |           |
| City of Albion (West Part)      | 58-59     |
| City of Albion (East ")         | 62-63     |
|                                 | •         |
| City of Marshall (West Part)    | 50-51     |
| City of Marshall (East ")       | 54-55     |
| OT by OT Marshall (Base /       | 0         |
|                                 | 71        |
| Athens (Village)                | 67        |
| Bealora                         |           |
| Burlington                      | 1004      |
| Ceresco "                       | 71        |
| Homer                           |           |
| Marengo "                       | 67        |
| Tekonsha "                      | 66        |