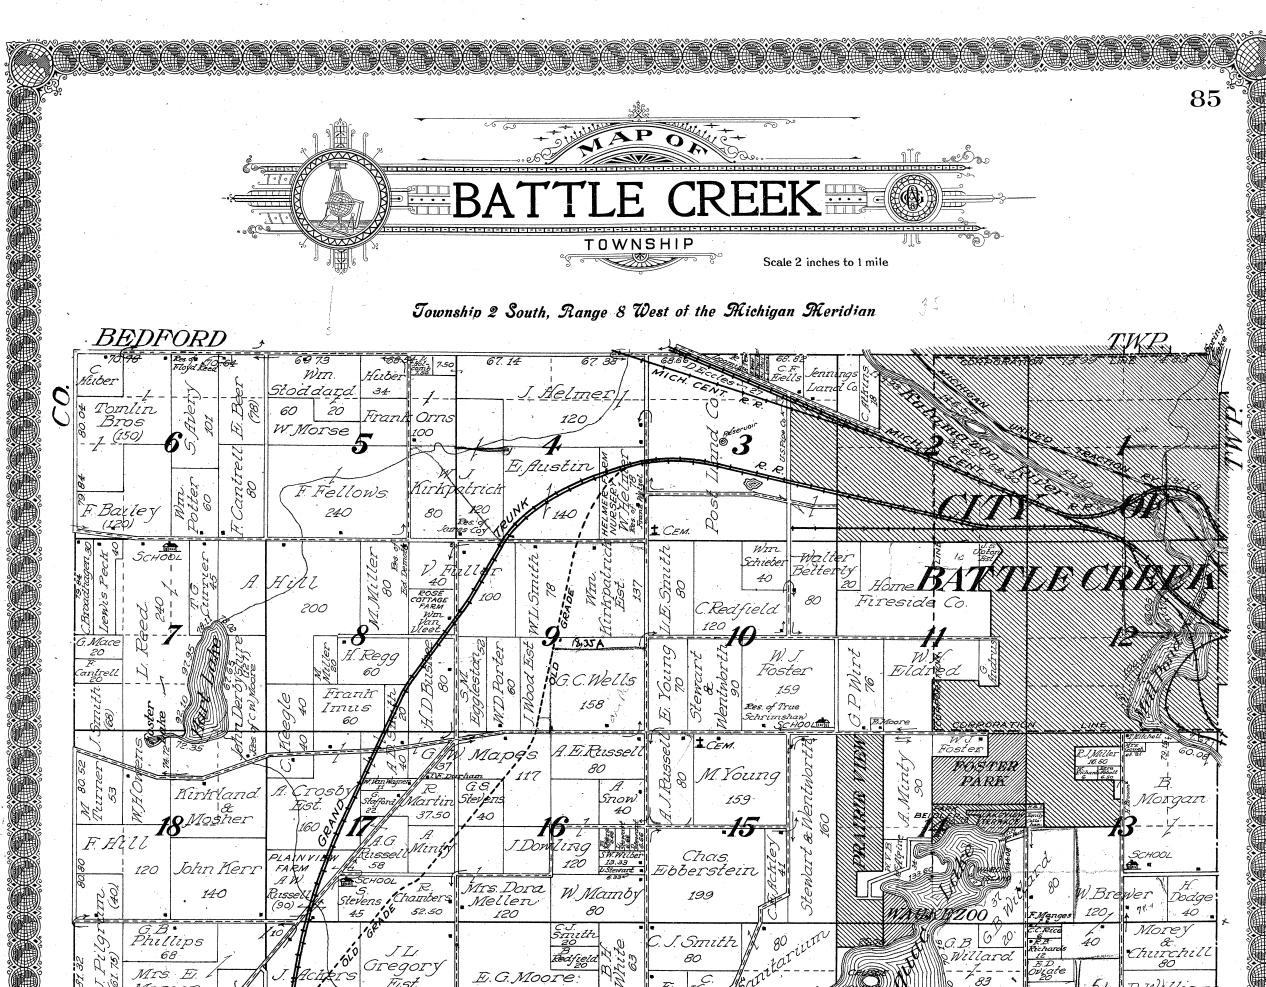

### Page

HANDLION CLANKE OTOMONY OF VICE

(Townships)

| Albion                          | 95        |
|---------------------------------|-----------|
| Athens                          | 105       |
| Battle Creek                    | 85        |
| Dational Con                    | 83        |
| Bedford                         | 107       |
|                                 | 75        |
|                                 | 111       |
| Clarendon                       | 70        |
| Convis                          | 07        |
| Eckford                         | 017       |
| Emmet                           | . 07      |
| Fredonia<br>Homer               | 33<br>117 |
| Homer                           | 112       |
| T.AA                            | 11        |
| LeRov                           | 103       |
| Mananga                         | 21        |
| Marshall                        | 89        |
| Marshall<br>Newton<br>Pennfield | 101       |
| Pennfield                       | 81        |
| Sheridan                        | 90        |
| Tekonsha                        | 109       |
|                                 |           |
| City of Albion (West Part)      | 58-59     |
| City of Albion (East ")         | 62-63     |
|                                 | •         |
| City of Marshall (West Part)    | 50-51     |
| City of Marshall (East ")       | 54-55     |
| OT by OT Marshall (Base /       | 0         |
|                                 | 71        |
| Athens (Village)                | 67        |
| Bealora                         |           |
| Burlington                      | 1004      |
| Ceresco "                       | 71        |
| Homer                           |           |
| Marengo "                       | 67        |
| Tekonsha "                      | 66        |