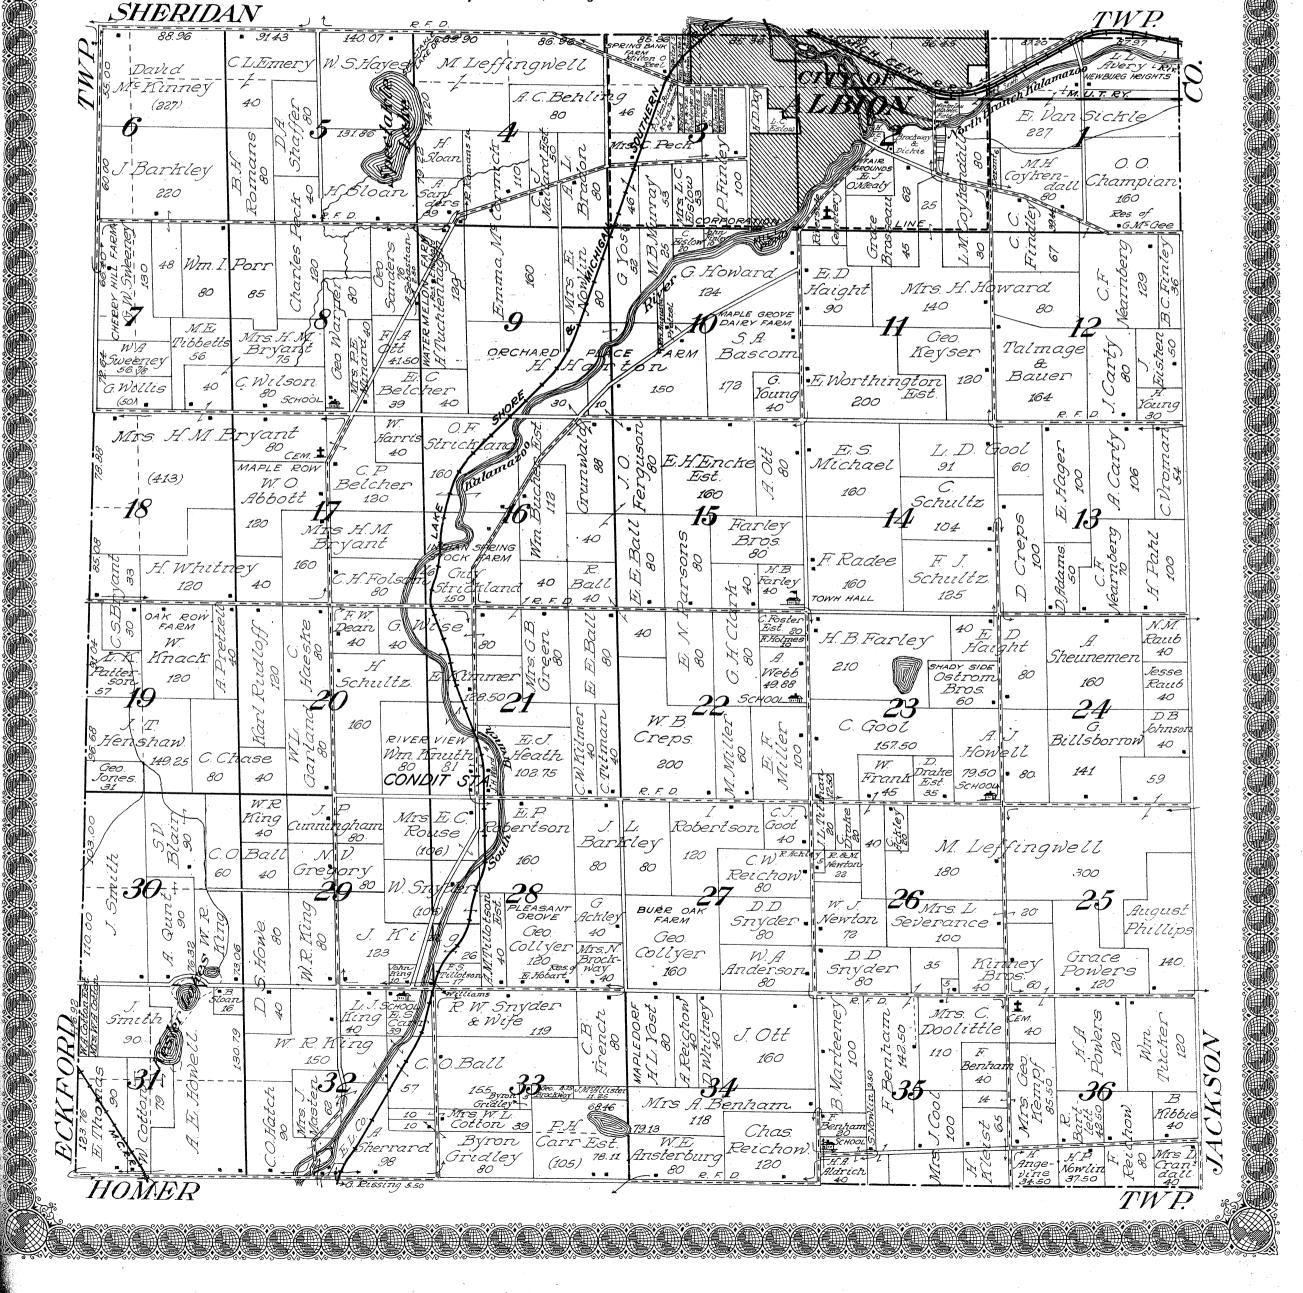

|











































Township 4 South, Range 5 West of the Michigan Meridian

| ECKFORD