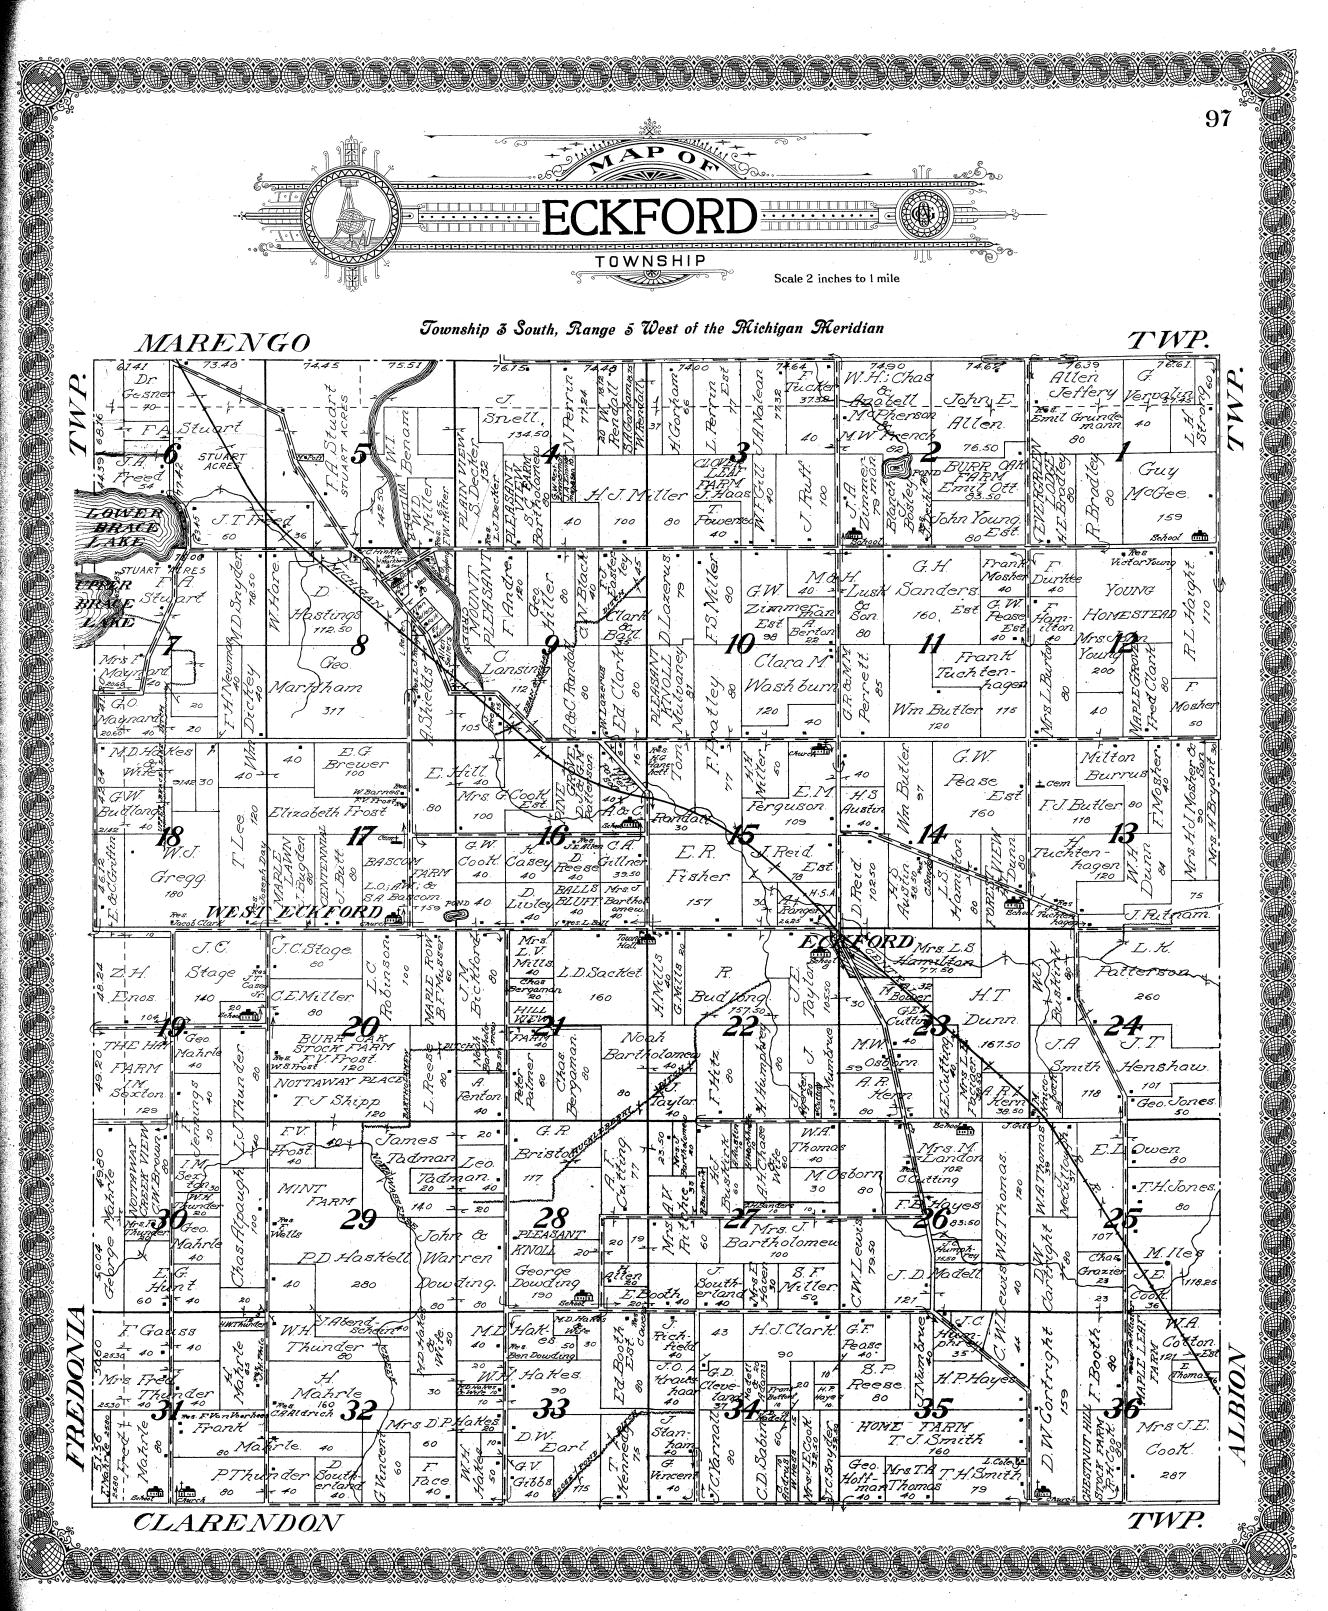

|











































Township 4 South, Range 5 West of the Michigan Meridian

| ECKFORD