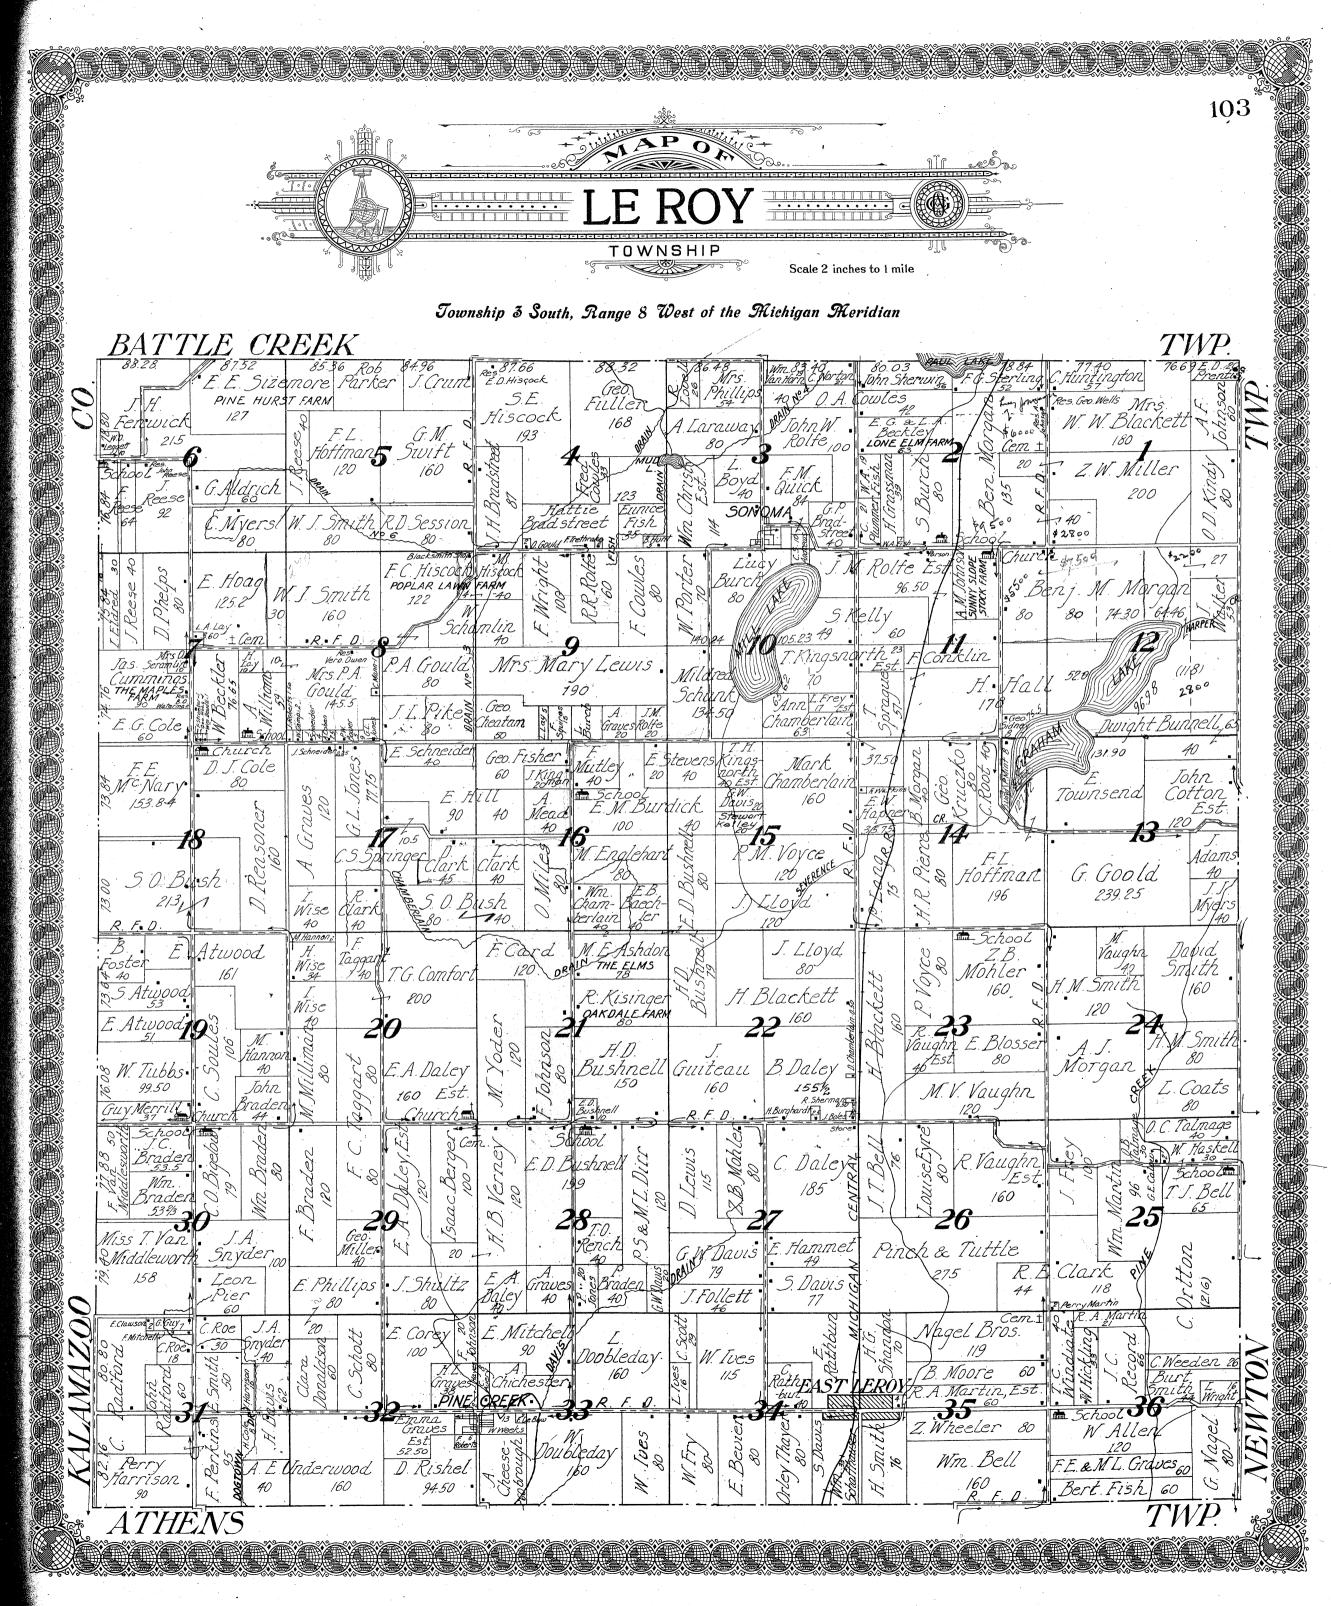

### Page

HANDLION CLANKE OTOMONY OF VICE

(Townships)

| Albion                          | 95        |
|---------------------------------|-----------|
| Athens                          | 105       |
| Battle Creek                    | 85        |
| Dational Con                    | 83        |
| Bedford                         | 107       |
|                                 | 75        |
|                                 | 111       |
| Clarendon                       | 70        |
| Convis                          | 07        |
| Eckford                         | 017       |
| Emmet                           | . 07      |
| Fredonia<br>Homer               | 33<br>117 |
| Homer                           | 112       |
| T.AA                            | 11        |
| LeRov                           | 103       |
| Mananga                         | 21        |
| Marshall                        | 89        |
| Marshall<br>Newton<br>Pennfield | 101       |
| Pennfield                       | 81        |
| Sheridan                        | 90        |
| Tekonsha                        | 109       |
|                                 |           |
| City of Albion (West Part)      | 58-59     |
| City of Albion (East ")         | 62-63     |
|                                 | •         |
| City of Marshall (West Part)    | 50-51     |
| City of Marshall (East ")       | 54-55     |
| OT by OT Marshall (Base /       | 0         |
|                                 | 71        |
| Athens (Village)                | 67        |
| Bealora                         |           |
| Burlington                      | 1004      |
| Ceresco "                       | 71        |
| Homer                           |           |
| Marengo "                       | 67        |
| Tekonsha "                      | 66        |