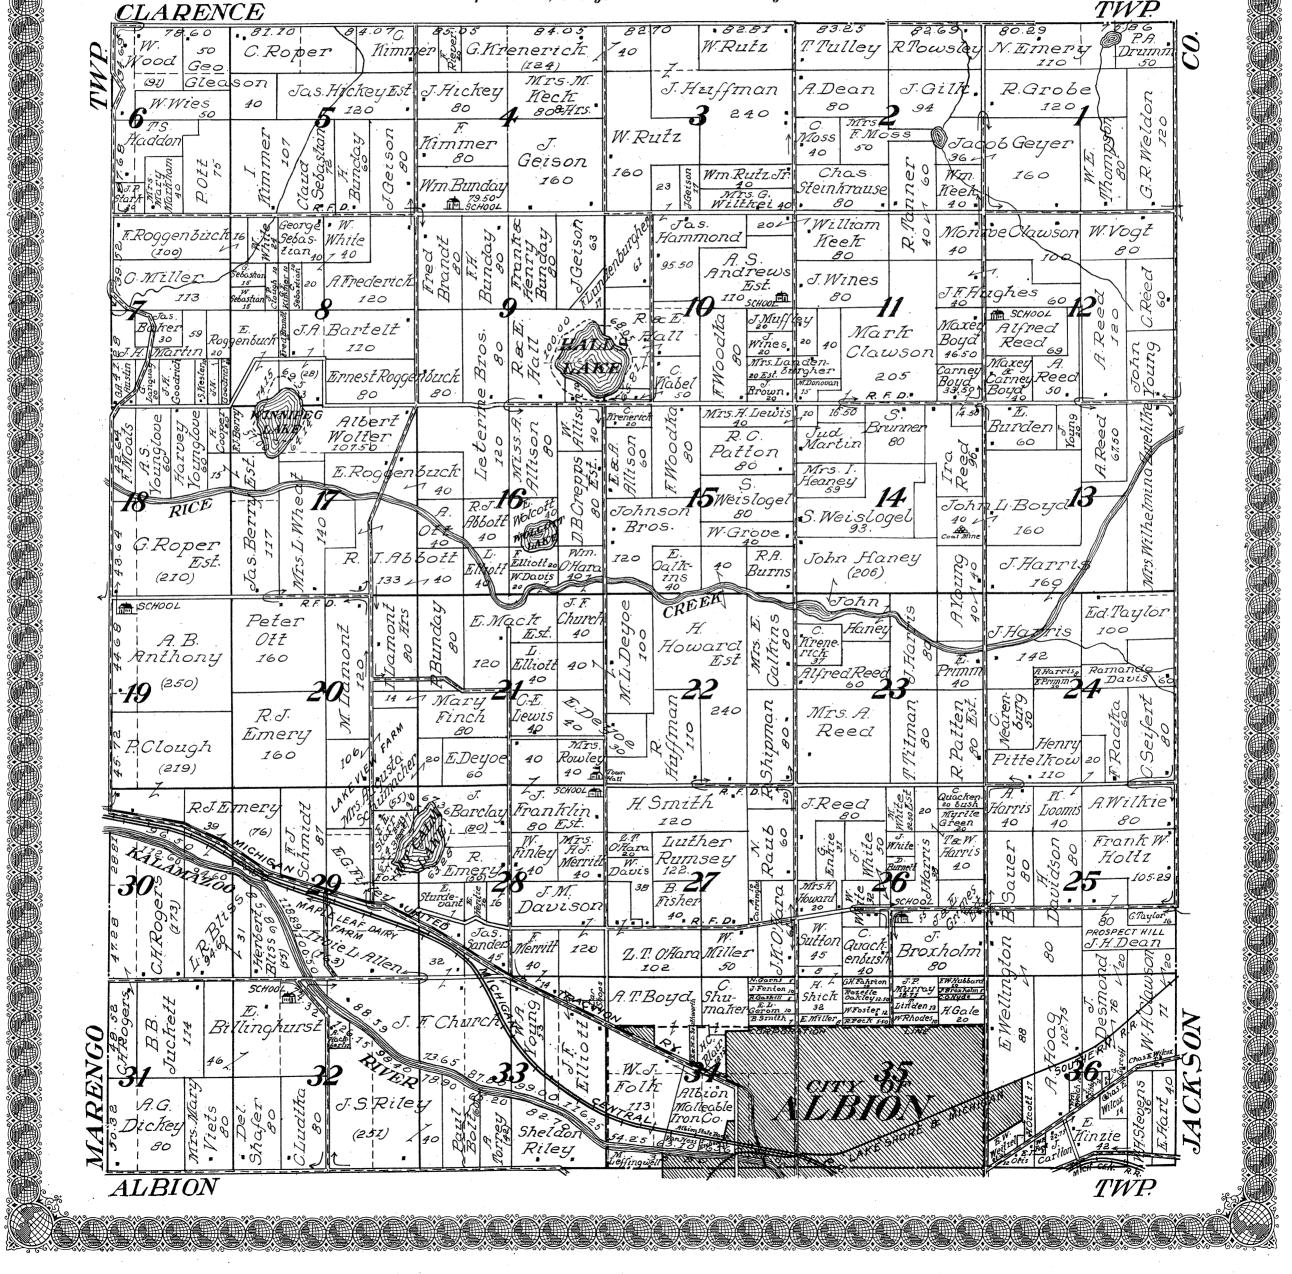

|











































Township 4 South, Range 5 West of the Michigan Meridian

| ECKFORD