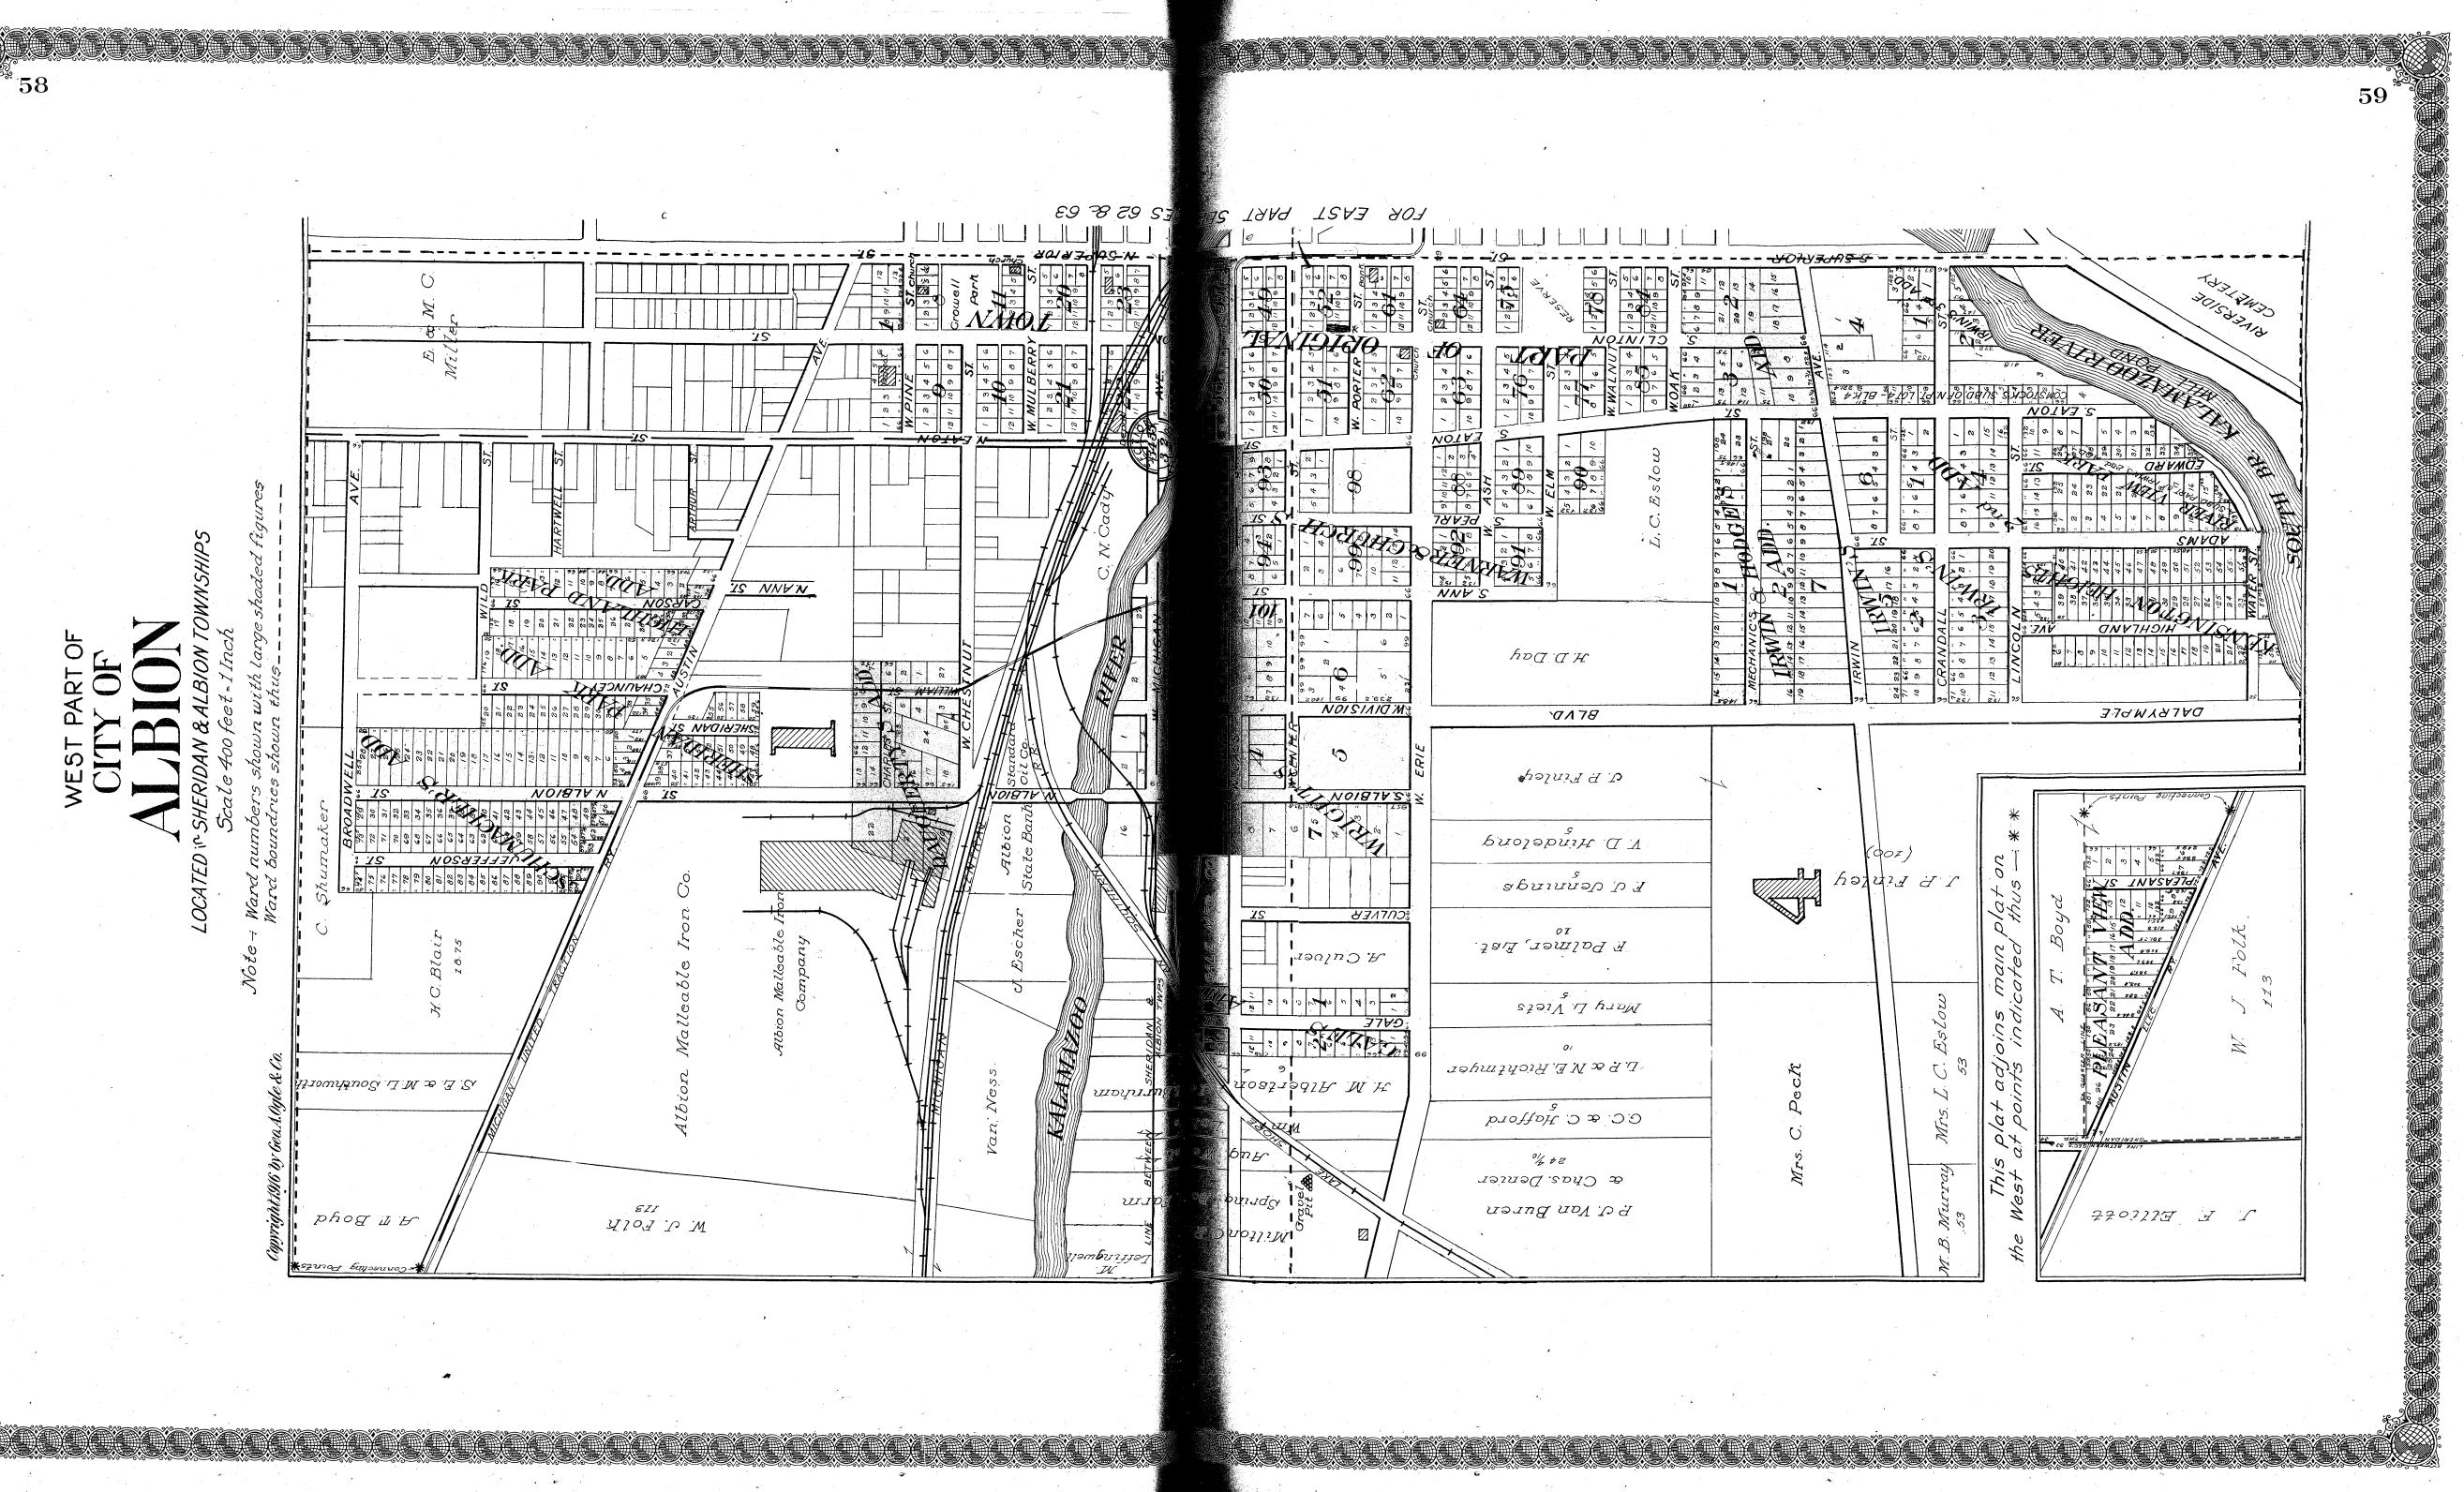

### Page

HANDLION CLANKE OTOMONY OF VICE

(Townships)

| Albion                          | 95        |
|---------------------------------|-----------|
| Athens                          | 105       |
| Battle Creek                    | 85        |
| Dational Con                    | 83        |
| Bedford                         | 107       |
|                                 | 75        |
|                                 | 111       |
| Clarendon                       | 70        |
| Convis                          | 07        |
| Eckford                         | 017       |
| Emmet                           | . 07      |
| Fredonia<br>Homer               | 33<br>117 |
| Homer                           | 112       |
| T.AA                            | 11        |
| LeRov                           | 103       |
| Mananga                         | 21        |
| Marshall                        | 89        |
| Marshall<br>Newton<br>Pennfield | 101       |
| Pennfield                       | 81        |
| Sheridan                        | 90        |
| Tekonsha                        | 109       |
|                                 |           |
| City of Albion (West Part)      | 58-59     |
| City of Albion (East ")         | 62-63     |
|                                 | •         |
| City of Marshall (West Part)    | 50-51     |
| City of Marshall (East ")       | 54-55     |
| OT by OT Marshall (Base /       | 0         |
|                                 | 71        |
| Athens (Village)                | 67        |
| Bealora                         |           |
| Burlington                      | 1004      |
| Ceresco "                       | 71        |
| Homer                           |           |
| Marengo "                       | 67        |
| Tekonsha "                      | 66        |