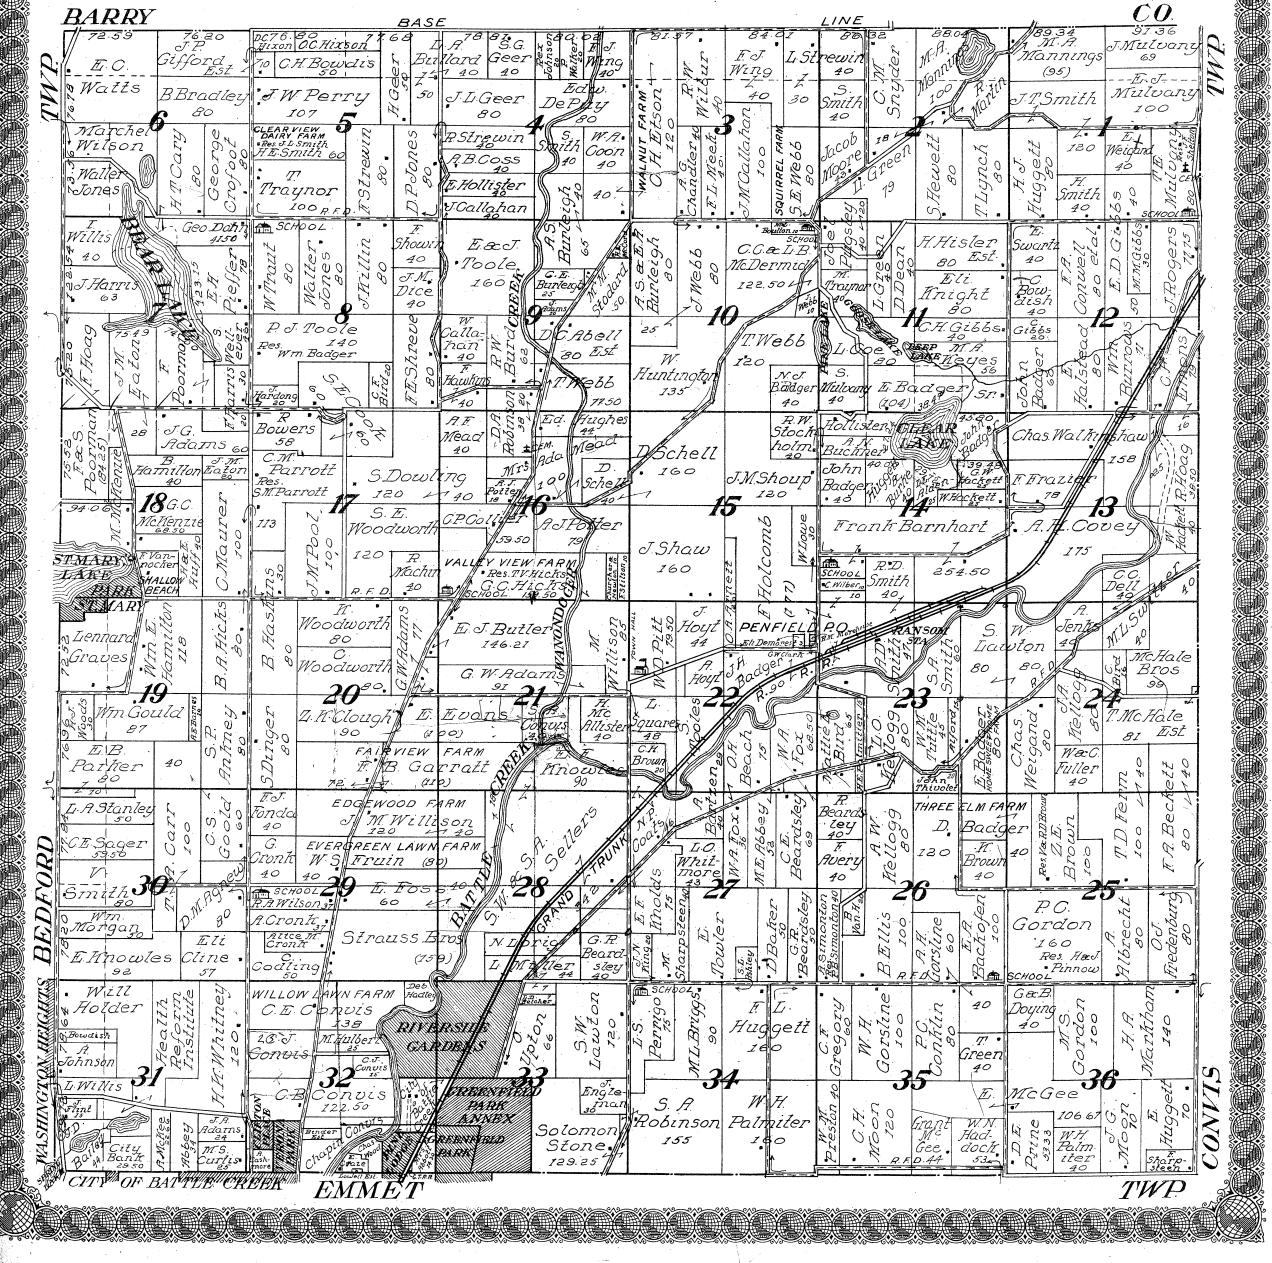

### Page

HANDLION CLANKE OTOMONY OF VICE

(Townships)

| Albion                          | 95        |
|---------------------------------|-----------|
| Athens                          | 105       |
| Battle Creek                    | 85        |
| Dational Con                    | 83        |
| Bedford                         | 107       |
|                                 | 75        |
|                                 | 111       |
| Clarendon                       | 70        |
| Convis                          | 07        |
| Eckford                         | 017       |
| Emmet                           | . 07      |
| Fredonia<br>Homer               | 33<br>117 |
| Homer                           | 112       |
| T.AA                            | 11        |
| LeRov                           | 103       |
| Mananga                         | 21        |
| Marshall                        | 89        |
| Marshall<br>Newton<br>Pennfield | 101       |
| Pennfield                       | 81        |
| Sheridan                        | 90        |
| Tekonsha                        | 109       |
|                                 |           |
| City of Albion (West Part)      | 58-59     |
| City of Albion (East ")         | 62-63     |
|                                 | •         |
| City of Marshall (West Part)    | 50-51     |
| City of Marshall (East ")       | 54-55     |
| OT by OT Marshall (Base /       | 0         |
|                                 | 71        |
| Athens (Village)                | 67        |
| Bealora                         |           |
| Burlington                      | 1004      |
| Ceresco "                       | 71        |
| Homer                           |           |
| Marengo "                       | 67        |
| Tekonsha "                      | 66        |