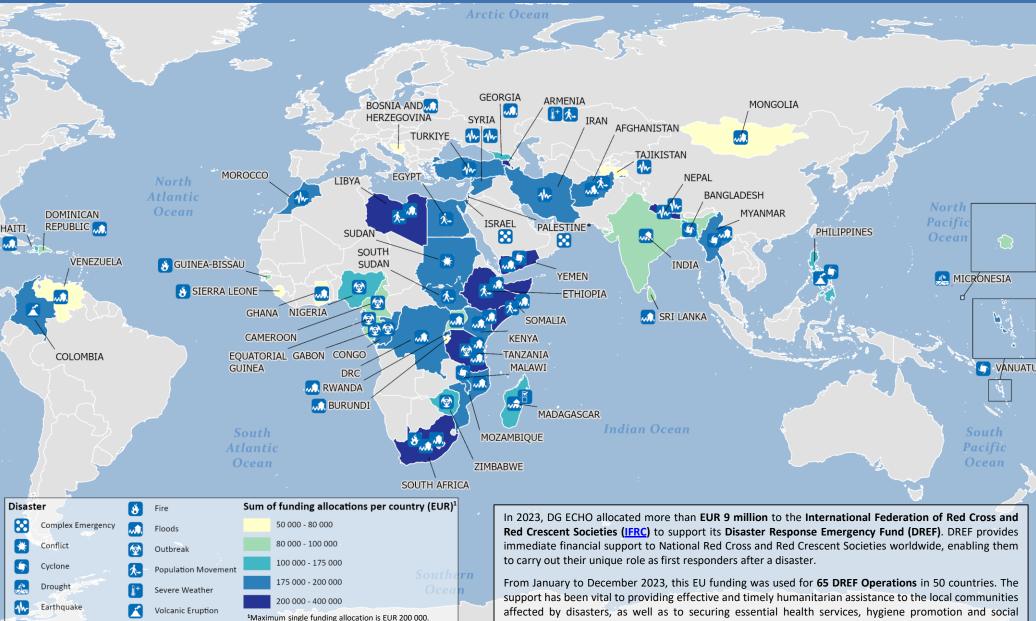

## Emergency Response Coordination Centre - DG ECHO Daily Map | 30/01/2024 DG ECHO support to the DISASTER RESPONSE EMERGENCY FUND (DREF) in 2023

Copyright, European Union, 2024. Map created by DG ECHO A.3. Situational Awareness Team. Sources: DG ECHO, Natural Earth, Flanders Marine Institute (2021). Global Oceans and Seas. The boundaries and names shown on this map do not imply official endorsement or acceptance by the European Union.

\*This designation shall not be construed as recognition of a State of Palestine and is without prejudice to the individual positions of the EU Member States on this issue.

Some countries received more than one allocation.

mobilisation.