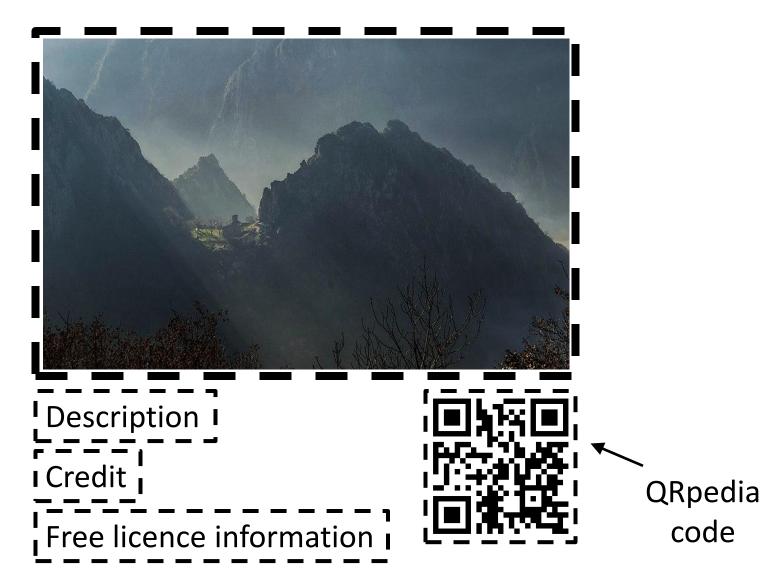

# Sample image

#### Side activities

QRpedia codes require articles on the topics depicted on the photographs (filling content gaps).

Approaches to filling content gaps:

- edit-a-thons at exhibition space
- cross-wiki editing collaborations
- local-wiki editing contests