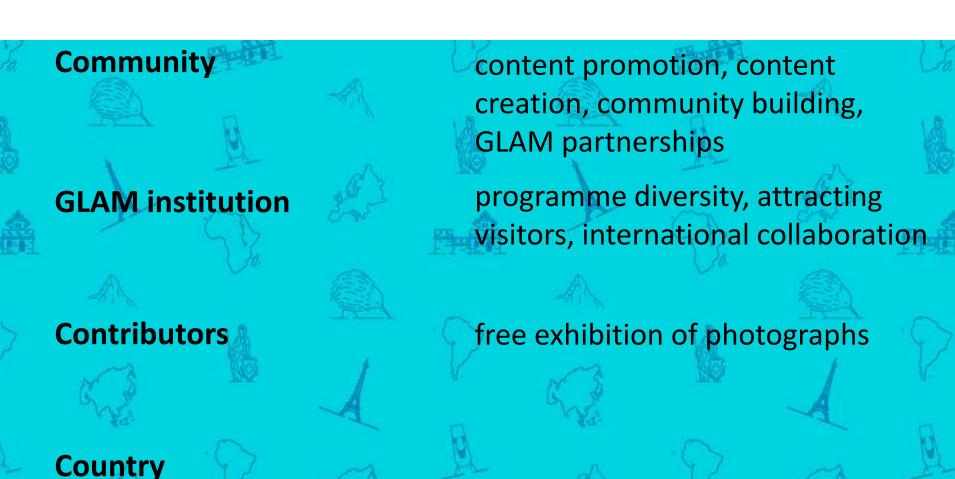

tage of the communities' native regions

#### **Example**

Macedonia-Brazil collaboration





## Collaboration model

Community A Community B





## Collaboration model

**Community A** 





Free photographs from Community A

**Community B** 





Free photographs from Community B

#### Collaboration model



Free photographs from Community A

Free photographs from Community B

#### Resource











# Sample image



#### Side activities

QRpedia codes require articles on the topics depicted on the photographs (filling content gaps).

Approaches to filling content gaps:

- edit-a-thons at exhibition space
- cross-wiki editing collaborations
- local-wiki editing contests





#### **Beneficiary**



**Beneficiary** 



**Beneficiary** 



#### **Beneficiary**



#### **Beneficiary**



#### **Beneficiary**



#### Collaboration networks

Collaboration types based on different networks:

- Independent networks
- Ring network
- Complete network
- Interaction networks



# Independent networks

Many <u>independent</u> collaborations between <u>two</u> communities.



# Ring network

Many <u>dependent</u> collaborations between <u>two</u> communities.



# Complete network

Many <u>dependent</u> collaborations between <u>each</u> community.



#### Interaction networks

Collaboration between collaborating networks.



# Major challenges

#### Several issues are challenging:

- GLAM partnerships redefinition
- exhibition size determination
- representative topics selection
- collaboration network adoption