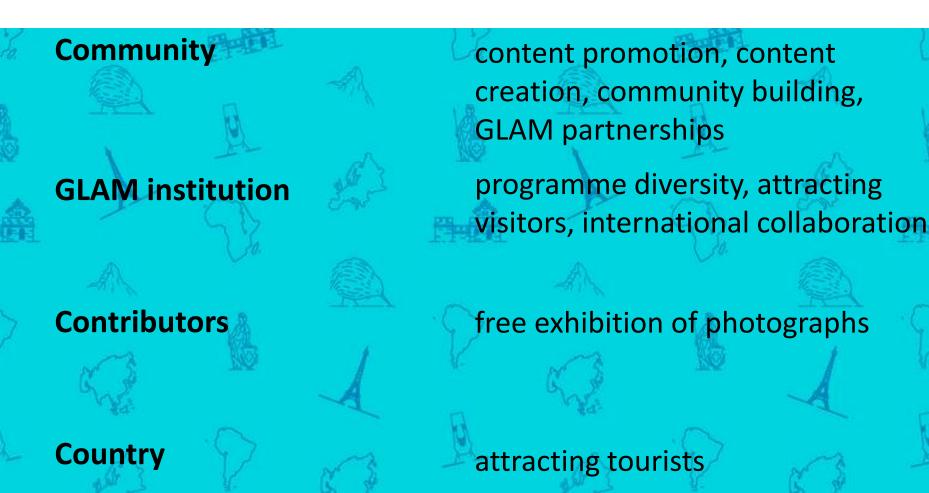

native regions

#### **Example**

Macedonia-Brazil collaboration





## Collaboration model

Community A Community B





## Collaboration model

**Community A** 





Free photographs from Community A

**Community B** 





Free photographs from Community B

#### Collaboration model



Free photographs from Community A

Free photographs from Community B

#### Resource











# Sample image



#### Side activities

QRpedia codes require articles on the topics depicted on the photographs (filling content gaps).

Approaches to filling content gaps:

- edit-a-thons at exhibition space
- cross-wiki editing collaborations
- local-wiki editing contests





#### **Beneficiary**



**Beneficiary** 



**Beneficiary** 



#### **Beneficiary**



#### **Beneficiary**



#### **Beneficiary**



#### Collaboration networks

Collaboration types based on different networks:

- Independent networks
- Ring network
- Complete network
- Interaction networks



# Independent networks

Many <u>independent</u> collaborations between <u>two</u> communities.



# Ring network

Many <u>dependent</u> collaborations between <u>two</u> communities.



# Complete network

Many <u>dependent</u> collaborations between <u>each</u> community.



#### Interaction networks

Collaboration between collaborating networks.



# Major challenges

#### Several issues are challenging:

- GLAM partnerships redefinition
- exhibition size determination
- representative topics selection
- collaboration network adoption