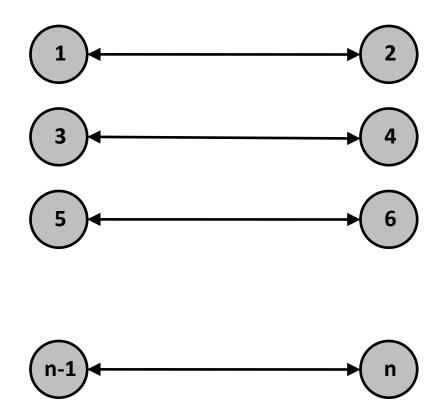

#### Collaboration networks

Collaboration types based on different networks:

- Independent networks
- Ring network
- Complete network
- Interaction networks

# Independent networks

Many <u>independent</u> collaborations between <u>two</u> communities.