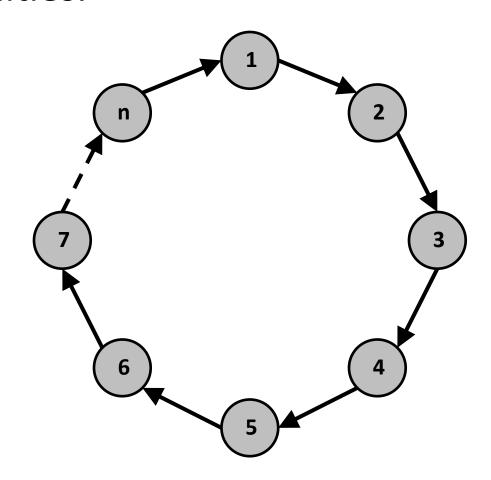

#### Collaboration networks

Collaboration types based on different networks:

- Independent networks
- Ring network
- Complete network
- Interaction networks

# Ring network

Many <u>dependent</u> collaborations between <u>two</u> communities.