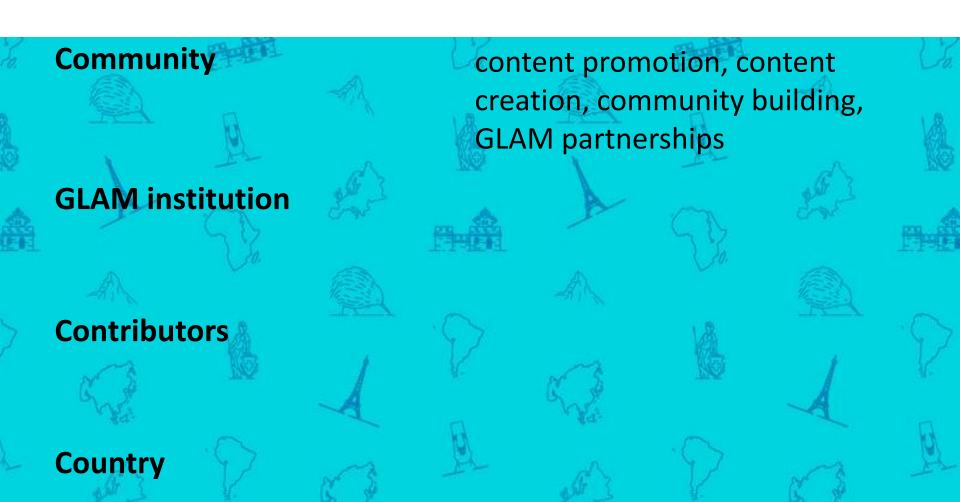

free images depicting natural and cultural heritage of the communities' native regions

#### **Example**

Macedonia-Brazil collaboration





## Collaboration model

Community A Community B





## Collaboration model

**Community A** 





Free photographs from Community A

**Community B** 





Free photographs from Community B

#### Collaboration model



Free photographs from Community A

Free photographs from Community B

#### Resource











# Sample image



#### Side activities

QRpedia codes require articles on the topics depicted on the photographs (filling content gaps).

Approaches to filling content gaps:

- edit-a-thons at exhibition space
- cross-wiki editing collaborations
- local-wiki editing contests





#### **Beneficiary**



**Beneficiary** 



**Beneficiary** 



#### **Beneficiary**



#### **Beneficiary**



#### **Beneficiary**



#### Collaboration networks

Collaboration types based on different networks:

- Independent networks
- Ring network
- Complete network
- Interaction networks



# Independent networks

Many <u>independent</u> collaborations between <u>two</u> communities.



# Ring network

Many <u>dependent</u> collaborations between <u>two</u> communities.



# Complete network

Many <u>dependent</u> collaborations between <u>each</u> community.



#### Interaction networks

Collaboration between collaborating networks.



# Major challenges

#### Several issues are challenging:

- GLAM partnerships redefinition
- exhibition size determination
- representative topics selection
- collaboration network adoption