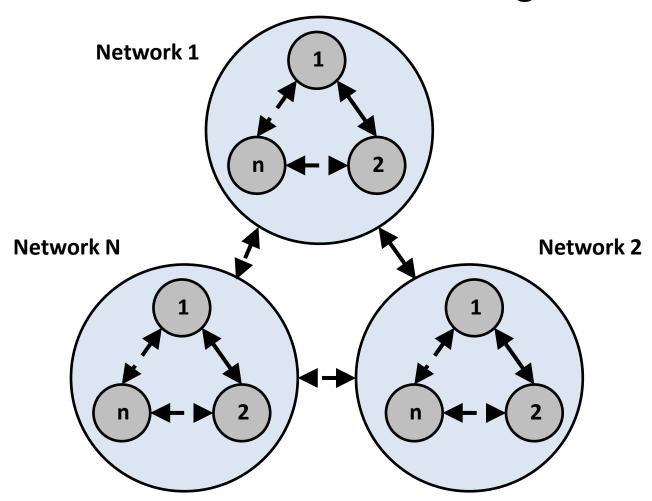

gaps).

Approaches to filling content gaps:

- edit-a-thons at exhibition space
- cross-wiki editing collaborations
- local-wiki editing contests





#### **Beneficiary**



**Beneficiary** 



**Beneficiary** 



#### **Beneficiary**



#### **Beneficiary**



#### **Beneficiary**



#### Collaboration networks

Collaboration types based on different networks:

- Independent networks
- Ring network
- Complete network
- Interaction networks



# Independent networks

Many <u>independent</u> collaborations between <u>two</u> communities.



# Ring network

Many <u>dependent</u> collaborations between <u>two</u> communities.



# Complete network

Many <u>dependent</u> collaborations between <u>each</u> community.



#### Interaction networks

Collaboration between collaborating networks.



# Major challenges

#### Several issues are challenging:

- GLAM partnerships redefinition
- exhibition size determination
- representative topics selection
- collaboration network adoption