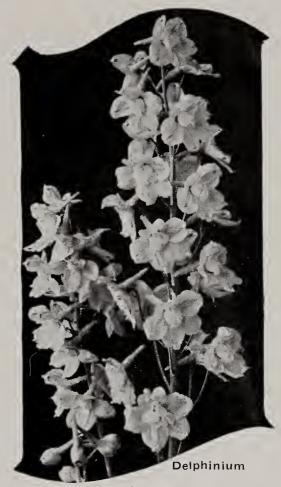

#### **DAHLIA**

| DAISY (Bellis Perennis)                    | Pkt. | 1/4 Oz. | Oz.      |
|--------------------------------------------|------|---------|----------|
| Montrosa. Pink, White, Red, Mixed          |      |         |          |
| DELPHINIUM                                 |      |         |          |
| Belladonna Imp. Light torquoise blue.      |      |         |          |
| The finest strain of Belladonna on the     |      |         |          |
| market                                     |      |         | 4.0      |
| Bellamosa. Dark Blue                       | .50  |         | 2.0      |
| Wrexham Hollyhock Strain. Best of the      |      |         | <b>.</b> |
| Giant Hybrids                              |      |         | 5.0      |
| DIDISCUS (Lace Flower                      | )    |         |          |
| Coerulea. Blue                             | .25  | .40     | 1.0      |
| DRACAENA                                   |      |         |          |
| Indivisa                                   | .15  |         | .4       |
| EXACUM AFFINE                              |      |         |          |
| A most useful and charming indoor pot      |      |         |          |
| plant. A profusion of small light blue     |      |         |          |
| fragrant flowers with yellow centers.      |      |         |          |
| Put 2 plants in a pot. It is happiest in a |      |         |          |
| cool temperature with a minimum of         |      |         |          |
| shade                                      | 1.00 |         |          |
| GLOXINIA                                   |      |         |          |
| Velvet Crimson. A superior strain in a     |      |         |          |
| most popular color. Leaves not so brit-    | 200  |         |          |
|                                            |      |         |          |