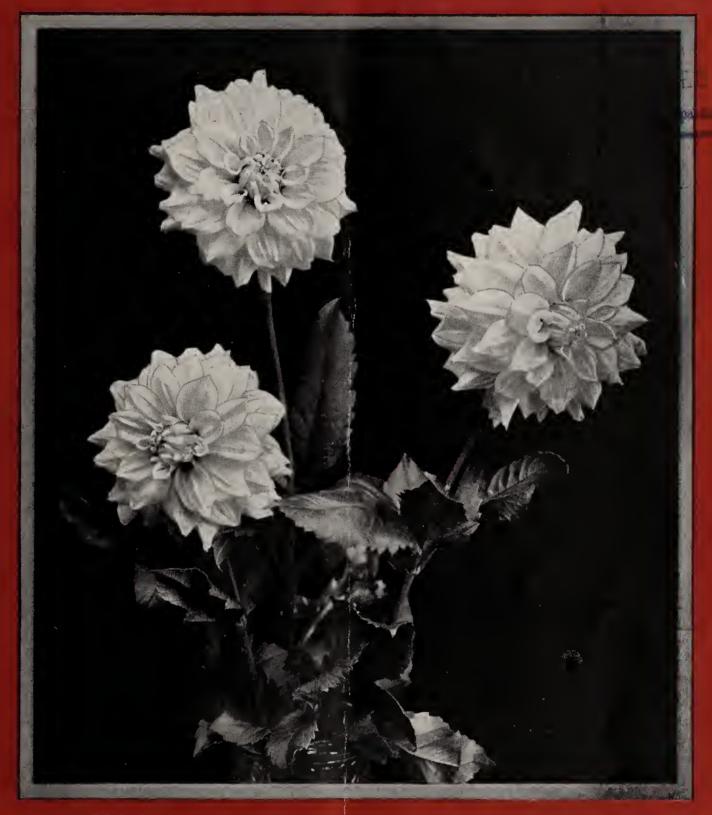

#### **DAHLIA**

| DAISY (Bellis Perennis)                    | Pkt. | 1/4 Oz. | Oz.      |
|--------------------------------------------|------|---------|----------|
| Montrosa. Pink, White, Red, Mixed          |      |         |          |
| DELPHINIUM                                 |      |         |          |
| Belladonna Imp. Light torquoise blue.      |      |         |          |
| The finest strain of Belladonna on the     |      |         |          |
| market                                     |      |         | 4.0      |
| Bellamosa. Dark Blue                       | .50  |         | 2.0      |
| Wrexham Hollyhock Strain. Best of the      |      |         | <b>.</b> |
| Giant Hybrids                              |      |         | 5.0      |
| DIDISCUS (Lace Flower                      | )    |         |          |
| Coerulea. Blue                             | .25  | .40     | 1.0      |
| DRACAENA                                   |      |         |          |
| Indivisa                                   | .15  |         | .4       |
| EXACUM AFFINE                              |      |         |          |
| A most useful and charming indoor pot      |      |         |          |
| plant. A profusion of small light blue     |      |         |          |
| fragrant flowers with yellow centers.      |      |         |          |
| Put 2 plants in a pot. It is happiest in a |      |         |          |
| cool temperature with a minimum of         |      |         |          |
| shade                                      | 1.00 |         |          |
| GLOXINIA                                   |      |         |          |
| Velvet Crimson. A superior strain in a     |      |         |          |
| most popular color. Leaves not so brit-    | 200  |         |          |
|                                            |      |         |          |