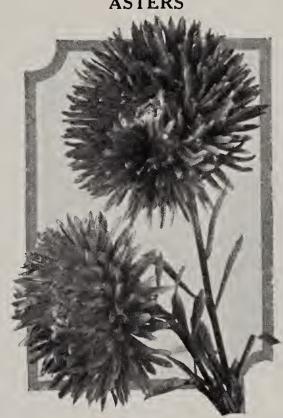

## **ASTERS**

S.S.S. FLORIST SPECIAL WILT-RESISTANT STRAINS (Except where noted)

CALIFORNIA Giant Curled and Interlaced.
—An ideal cut flower Aster. This new

variety produces immense flowers on 20" to 24" stems, without disbudding.

Imperial. Intense brilliant red with bright

...\$ .50 \$.85 \$2.50

yellow center \$ .50

Apple Blossom, Rose, Light Blue, Dark
Purple, White, and Mixed. (Untreated) .35

SUNSHINE, New California Giant Improved.—Some flowers have twisted and others quilled petals. All have a cushion center of lovely yellow, giving them a two tone effect. A fine novelty cut

PRICES SUBJECT TO CHANGE WITHOUT NOTICE

.75 2.00

|                                                                                     | <b>.</b>                 |                         |            |                   |        |
|-------------------------------------------------------------------------------------|--------------------------|-------------------------|------------|-------------------|--------|
| SUNSHINE (Continued)                                                                | 1                        | 77                      |            | 1/4 Oz.           | Oz.    |
| White, Enchantress Pink, L<br>ple, Deep Rose, and mixe                              | a <b>vende</b><br>d (Unt | r, Pur<br>reated        |            | 1.25              | 3.50   |
| QUEEN OF THE MARKET                                                                 | .—A st                   | andar                   | d          |                   |        |
| early Aster of branching ing in July.                                               | habit,                   | bloom                   | l <b>-</b> |                   |        |
| Blush Pink, Crimson, Scarle                                                         |                          |                         |            | <b>#</b> 0        |        |
| White                                                                               |                          |                         |            |                   | 1.50   |
| EARLY ROYAL BRANCH                                                                  | IING.                    | Larg                    | e          | .00               | 1.20   |
| Blooms following Queen of Shell Pink, deep rose, Lave                               | ot the .<br>ender.       | Marke<br><b>Purol</b> e | et<br>e.   |                   |        |
| white, Mixed                                                                        |                          | <b>.</b>                | 35         | .50               | 1.50   |
| amerit for late crop. Large                                                         |                          |                         |            |                   |        |
| ers, long heavy stems. Se                                                           |                          |                         |            |                   |        |
| frost. Shell Pink, Carmine, Crimso                                                  | on, Wh                   | ite,                    | 35         | <b>.7</b> 5       | 2.50   |
| MixedGIANT LATE AMERICAN E                                                          |                          |                         |            | .65               | 2.25   |
| A standby for a late crop                                                           | . A gre                  | eat im                  | -          |                   |        |
| provement over the originuous selection.                                            | ial by                   | contin                  | -          |                   |        |
| Dark Lavender, Purple, She                                                          | ll Pink                  | , Dee                   | p          |                   |        |
| Silvery Rose, White, Sensa<br>Mixed                                                 |                          |                         |            |                   | 1.25   |
| BEGO                                                                                |                          |                         | 20         | .10               | 1.00   |
| BEGC                                                                                | MIA                      |                         |            | 1/32              |        |
| Carmen (Gracilis) dark bi                                                           | onze                     | foliage                 | <u>,</u>   | Oz.               |        |
| bright rose flowers                                                                 | 1/64 oz                  | . \$2.00                | 1.00       | 2.50              |        |
| Christmas Cheer (Semperflor Erfordii, rosy carmine                                  |                          |                         |            |                   |        |
| Luminosa (Gracilis) red<br>Radio (Gracilis) extra la                                |                          |                         |            | 2.00              |        |
| scarlet flowers, green folia                                                        |                          |                         |            | 3.00              |        |
|                                                                                     | RRC                      | NA A                    | LLIA       |                   |        |
| Speciosa                                                                            |                          |                         |            |                   |        |
| ers the of sing                                                                     | size ar                  | id colo                 | or         |                   |        |
| Pot pla                                                                             | ants ar                  | id bed                  | 1-         |                   |        |
| ding. S<br>for ind                                                                  |                          |                         |            |                   |        |
| Feb. a                                                                              | nd lat                   | ter fo                  | or         |                   |        |
| outdoor                                                                             | s                        | • • • • •               | .50        | 1.25              |        |
| 1                                                                                   | CAN                      | DYT                     | UFT        |                   |        |
| Giant H                                                                             |                          |                         |            |                   | Oz.    |
| ered<br>Umbell                                                                      | white                    | <br>Pink                | 25         |                   | .75    |
| Hyacinth—Flowered Rose,                                                             | Laven                    | der .                   | .15        |                   | .40    |
| CALCEC                                                                              | LARI                     | A                       |            |                   |        |
| ONE OF OUR PET SPECIA                                                               |                          |                         |            |                   |        |
| CALCEOLARIA GROW<br>Hybrida Grandiflora                                             | ERS (                    | JSE (                   | S1.00      | SEED.             |        |
| Hybrida Multiflora Nana.                                                            | Smaller                  | · flow                  | -          |                   |        |
| ers than Grandiflora and I amount is unsurpassed, and                               | nd the                   | color                   | S          |                   |        |
| more brilliant                                                                      |                          |                         | . 1.00     |                   |        |
| Multiflora Nana, Golden<br>Yellow flowers, freekled wi                              | th dark                  | brow                    | n          |                   |        |
| dots                                                                                |                          | • • • • • · ·           | . 1.00     |                   |        |
| scarlet with orange cast                                                            |                          |                         |            |                   |        |
| The Cinemania and Calvert                                                           | onic O                   | - A A I                 |            |                   |        |
| <ul> <li>The Cineraria and Calceol<br/>you last year were the<br/>grown.</li> </ul> | finest                   | that                    | we ha      | ad fron<br>ve eve | n<br>r |
| 211 0 77 116                                                                        |                          |                         |            |                   |        |