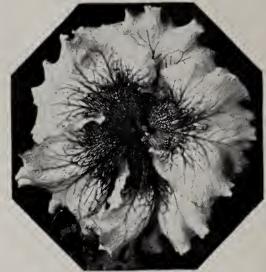

#### **DAHLIA**

| DAISY (Bellis Perennis)                    | Pkt. | 1/4 Oz. | Oz.      |
|--------------------------------------------|------|---------|----------|
| Montrosa. Pink, White, Red, Mixed          |      |         |          |
| DELPHINIUM                                 |      |         |          |
| Belladonna Imp. Light torquoise blue.      |      |         |          |
| The finest strain of Belladonna on the     |      |         |          |
| market                                     |      |         | 4.0      |
| Bellamosa. Dark Blue                       | .50  |         | 2.0      |
| Wrexham Hollyhock Strain. Best of the      |      |         | <b>.</b> |
| Giant Hybrids                              |      |         | 5.0      |
| DIDISCUS (Lace Flower                      | )    |         |          |
| Coerulea. Blue                             | .25  | .40     | 1.0      |
| DRACAENA                                   |      |         |          |
| Indivisa                                   | .15  |         | .4       |
| EXACUM AFFINE                              |      |         |          |
| A most useful and charming indoor pot      |      |         |          |
| plant. A profusion of small light blue     |      |         |          |
| fragrant flowers with yellow centers.      |      |         |          |
| Put 2 plants in a pot. It is happiest in a |      |         |          |
| cool temperature with a minimum of         |      |         |          |
| shade                                      | 1.00 |         |          |
| GLOXINIA                                   |      |         |          |
| Velvet Crimson. A superior strain in a     |      |         |          |
| most popular color. Leaves not so brit-    | 200  |         |          |
|                                            |      |         |          |