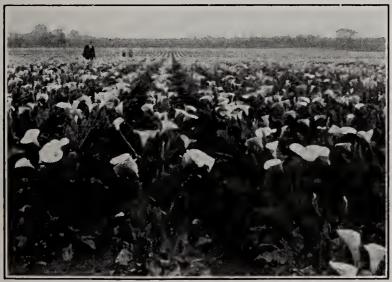

#### **DAHLIA**

| DAISY (Bellis Perennis)                    | Pkt. | 1/4 Oz. | Oz.      |
|--------------------------------------------|------|---------|----------|
| Montrosa. Pink, White, Red, Mixed          |      |         |          |
| DELPHINIUM                                 |      |         |          |
| Belladonna Imp. Light torquoise blue.      |      |         |          |
| The finest strain of Belladonna on the     |      |         |          |
| market                                     |      |         | 4.0      |
| Bellamosa. Dark Blue                       | .50  |         | 2.0      |
| Wrexham Hollyhock Strain. Best of the      |      |         | <b>.</b> |
| Giant Hybrids                              |      |         | 5.0      |
| DIDISCUS (Lace Flower                      | )    |         |          |
| Coerulea. Blue                             | .25  | .40     | 1.0      |
| DRACAENA                                   |      |         |          |
| Indivisa                                   | .15  |         | .4       |
| EXACUM AFFINE                              |      |         |          |
| A most useful and charming indoor pot      |      |         |          |
| plant. A profusion of small light blue     |      |         |          |
| fragrant flowers with yellow centers.      |      |         |          |
| Put 2 plants in a pot. It is happiest in a |      |         |          |
| cool temperature with a minimum of         |      |         |          |
| shade                                      | 1.00 |         |          |
| GLOXINIA                                   |      |         |          |
| Velvet Crimson. A superior strain in a     |      |         |          |
| most popular color. Leaves not so brit-    | 200  |         |          |
|                                            |      |         |          |