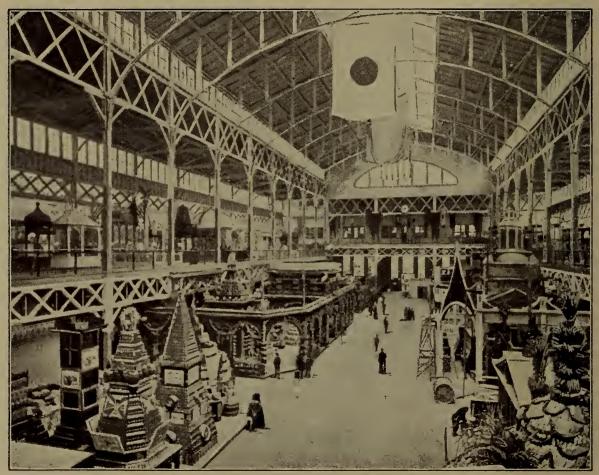

MACHINERY HALL.

INTERIOR VIEW MINING BUILDING.

COPYRIGHT 1899, BY F. DUNDAS TODL

COPYRIGHT 1893, BY F. DUNDAS TODD.

MINING BUILDING.

SOPYRIGHT 1888, BY F. DUNDAR TODE

COPYRIGHT 1893, BY F. DUNDAS TODB.

MAC MONIE'S FOUNTAIN.