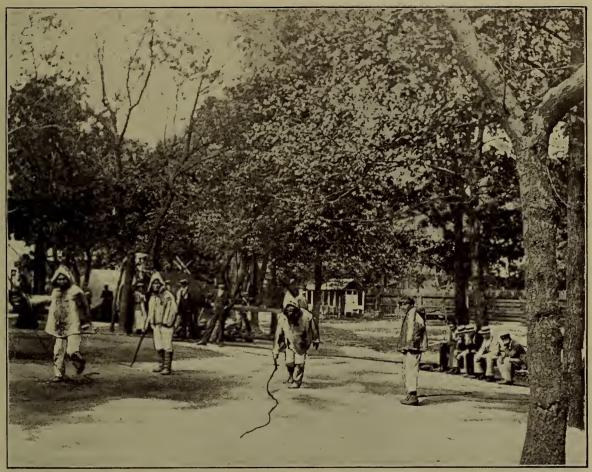

INDIANS FROM BRITISH COLUMBIA.

COPYRIGHT 1893, BY F. DUNDAS TODD.

ESQUIMAUX SNAPPING WHIPS.

ESQUIMAUX AND KAYAK.

COPYRIGHT 1893, 8Y F. DUNDAS TODD.

ENTERING FAIR GROUNDS FROM PIER.

INTRAMURAL ROAD.

COPYRIGHT 1893, BY F. DUNDAS TODD.