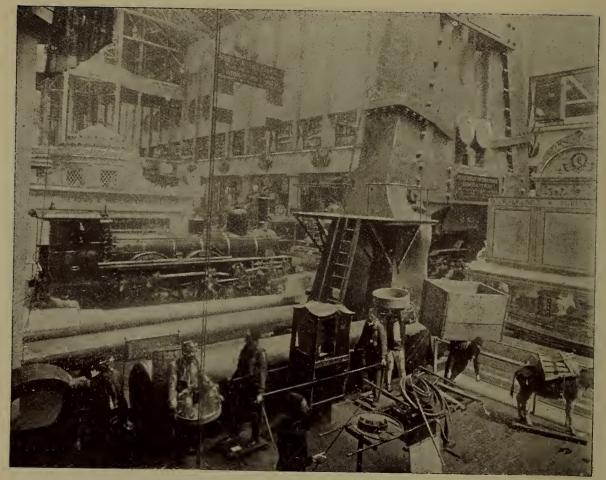

COPYRIGHT 1893, BY F. DUNDAS TODD.

EAST ENTRANCE TO ART PALACE.

SOUTH ENTRANCE TO ART PALACE.

COPYRIGHT 1893, SY F. DUNDAS TODD.

ART PALACE.

INTERIOR OF MACHINERY HALL.

COPYRIGHT 1898, SY F. DUNDAS TODD.

COPYRIGHT 1893, BY F. BUNDAS TODD.

MACHINERY HALL.

INTERIOR VIEW MINING BUILDING.

COPYRIGHT 1899, BY F. DUNDAS TODL

COPYRIGHT 1893, BY F. DUNDAS TODD.

MINING BUILDING.

SOPYRIGHT 1888, BY F. DUNDAR TODE

COPYRIGHT 1893, BY F. DUNDAS TODB.

MAC MONIE'S FOUNTAIN.