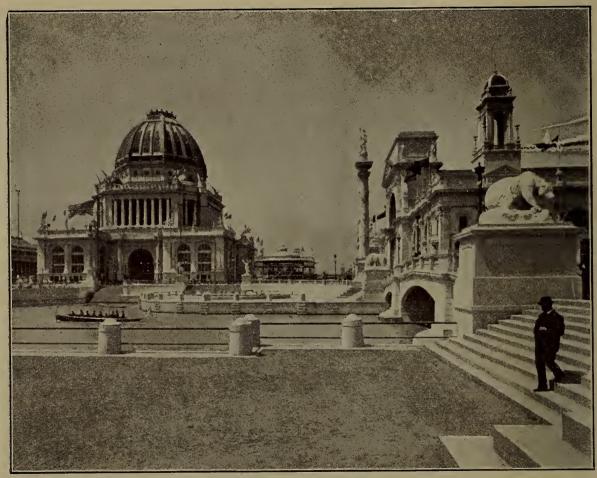

LION ON OBELISK.

COPYRIGHT 1893, BY F. DUNDAS TODD

WATER FOWL IN THE LAGOON.

COPYRIGHT 1899, BY F. DUNDAS TODE

EAST DOORWAY OF HORTICUTURAL BUILDING.

COPYRIGHT 1893, BY F. DUNDAS TODD.

ENTRANCE TO GRAND BASIN.