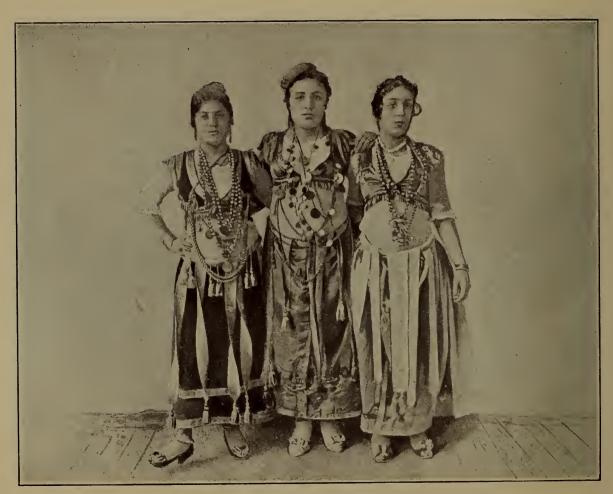

COPYRIGHT 1889, SY F. DUNDAS TODD.

DONEGAL CASTLE, MIDWAY PLAISANCE.

COPYRIGHT 1898, BY F. DUNDAS TOUD.

LIBBY GLASS WORKS.

MOORISH PALACE AND FERRIS WHEEL-MIDWAY PLAISANCE.

DRESS AND COSTUME EXHIBIT.

COPYRIGHT 1888, BY F. DUNDAS TODD.