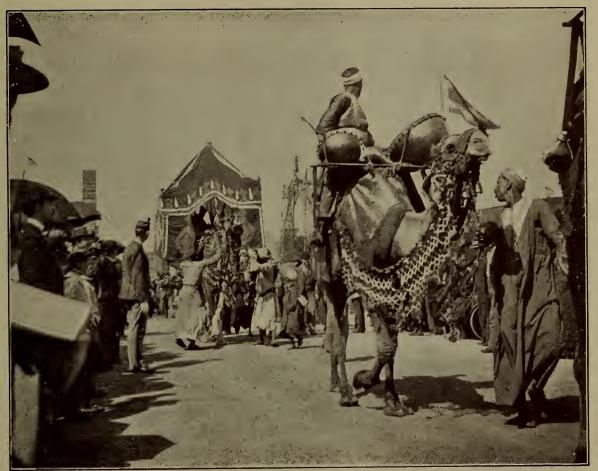

COPYRIGHT 1893, BY F. DUNDAS TODD.

SOUTH SEA ISLANDERS, ON THE MIDWAY

SOUTH SEA ISLANDERS PARADING ON THE MIDWAY.

THE MARRIAGE PROCESSION, STREETS OF CAIRO, MIDWAY PLAISANCE.

STREETS OF CAIRO, MIDWAY PLAISANCE.