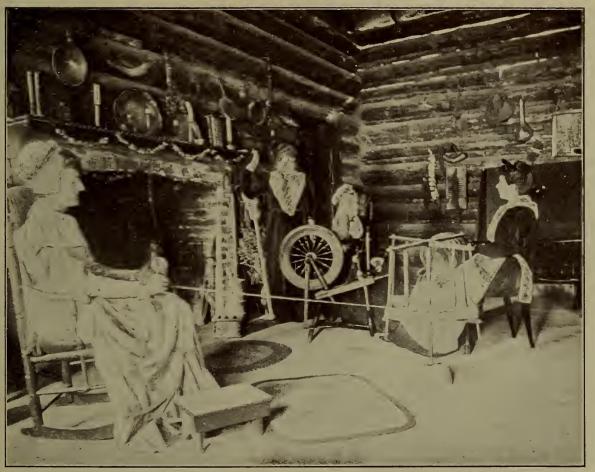

INTERIOR OF FISHERIES BUILDING.

HORTICULTURAL BUILDING.

OPYRIGHT 1898, BY F. DUNDAS TODD

COPYRIGHT 1893, BY F. DUNDAS TODD.

THE SANTA MARIA.

INTERIOR NEW ENGLAND FARM HOUSE.

COPYRIGHT 1898, BY F. DUNDAS TODD.