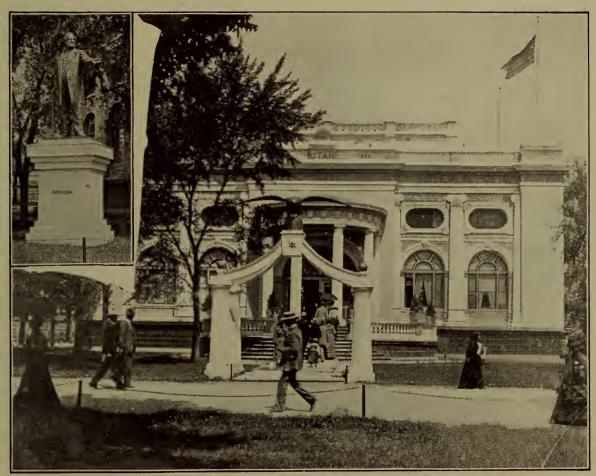

IDAHO STATE BUILDING.

COPYRIGHT 1893, BY F. DUNDAS TODD.

RHODE ISLAND STATE BUILDING

NEBRASKA STATE BUILDING.

COPYRIGHT 1899, BY F. DUNDAS TOD

COPYRISHT 1893, SY F. BUNBAS TODD.

UTAH STATE BUILDING.

COPYRIGHT 1898, SY F. DUNDAS TODD.