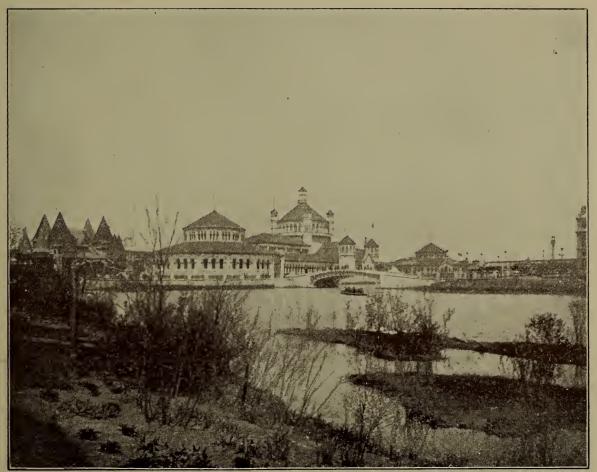

INTERIOR OF FISHERIES BUILDING.

HORTICULTURAL BUILDING.

OPYRIGHT 1898, BY F. DUNDAS TODD

COPYRIGHT 1893, BY F. DUNDAS TODD.

THE SANTA MARIA.

INTERIOR NEW ENGLAND FARM HOUSE.

COPYRIGHT 1898, BY F. DUNDAS TODD.