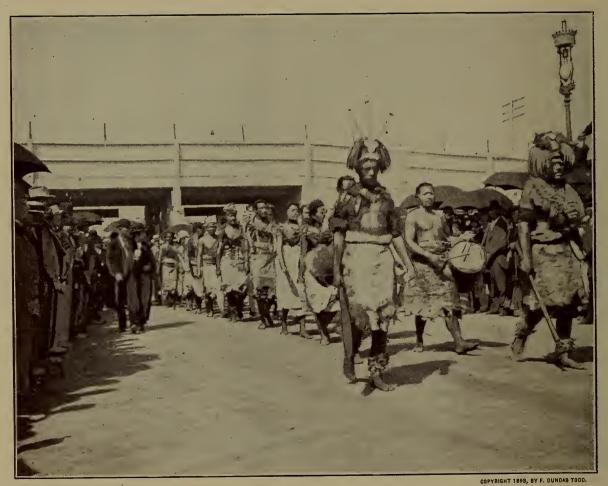

COPYRIGHT 1893, BY F. DUNDAS TODD.

JAPANESE BAZAAR, MIDWAY PLAISANCE.

COPYRIGHT 1893, BY F. DUNDAS TOOD.

AMERICAN INDIANS' PARADE ON THE MIDWAY.

COPYRIGHT 1893, BY F. DUNDAS TODD.

ARABS PARADING ON THE MIDWAY.

FAMILIAR TYPES OF MIDWAY PLAISANCE.

COPYRIGHT 1893, BY F. DUNDAS TODE

DAHOMEY VILLAGERS' RETURN FROM PARADE.

2 72. 773 23