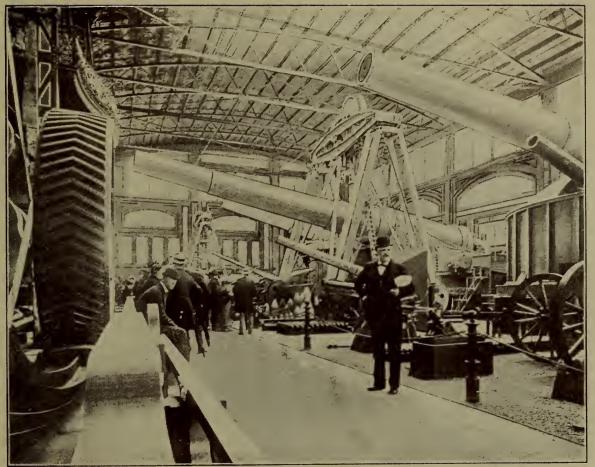

COPYRIGHT 1893, BY F. DUNDAS TODD.

NEW LIBERTY BELL.

STATUARY GROUP IN FRONT OF ILLINOIS BUILDING.

IN KRUPP GUN EXHIBIT.

COPYRIGHT 1893, BY F. DUNDAS TODD.

COPYRIGHT 1893, BY F. DUNDAS TODD.

MARINE CAMP.

COPYRIGHT 1893, BY F. DUNDAS TODD.