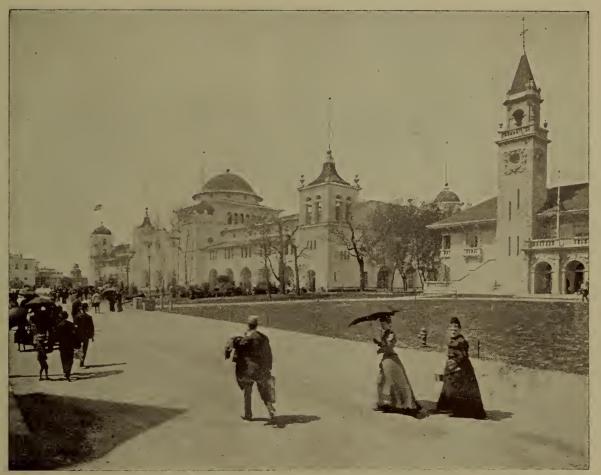

GROUP OF STATUARY-COLONNADE AND ADMINISTRATION BUILDING.

WEST VIRGINIA STATE BUILDING.

COPYRIGHT 1888, BY F. DUNDAS TODD

COPYRIGHT 1898, SY F. DUNDAS TOOD.

SOUTH OF THE WOODED ISLAND,

COPYRIGHT 1888, BY F. DUNDAB TODD.