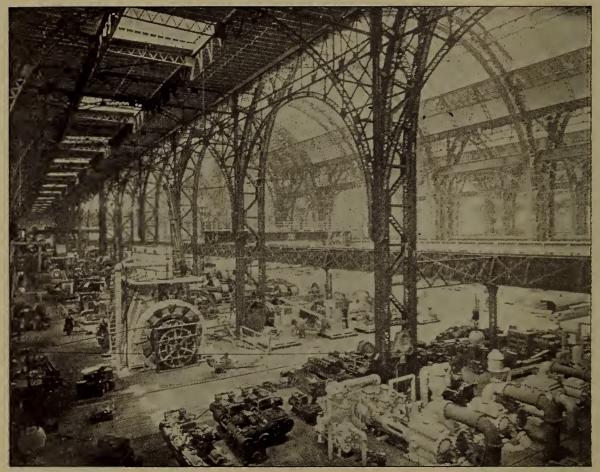

COPYRIGHT 1893, BY F. DUNDAS TODD.

EAST ENTRANCE TO ART PALACE.

SOUTH ENTRANCE TO ART PALACE.

COPYRIGHT 1893, SY F. DUNDAS TODD.

ART PALACE.

INTERIOR OF MACHINERY HALL.

COPYRIGHT 1898, SY F. DUNDAS TODD.

COPYRIGHT 1893, BY F. BUNDAS TODD.

MACHINERY HALL.

INTERIOR VIEW MINING BUILDING.

COPYRIGHT 1899, BY F. DUNDAS TODL

COPYRIGHT 1893, BY F. DUNDAS TODD.

MINING BUILDING.

SOPYRIGHT 1888, BY F. DUNDAR TODE

COPYRIGHT 1893, BY F. DUNDAS TODB.

MAC MONIE'S FOUNTAIN.