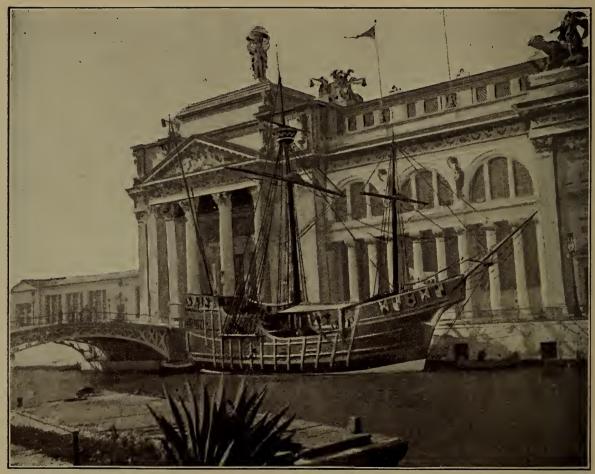

INTERIOR OF FISHERIES BUILDING.

HORTICULTURAL BUILDING.

OPYRIGHT 1898, BY F. DUNDAS TODD

COPYRIGHT 1893, BY F. DUNDAS TODD.

THE SANTA MARIA.

INTERIOR NEW ENGLAND FARM HOUSE.

COPYRIGHT 1898, BY F. DUNDAS TODD.