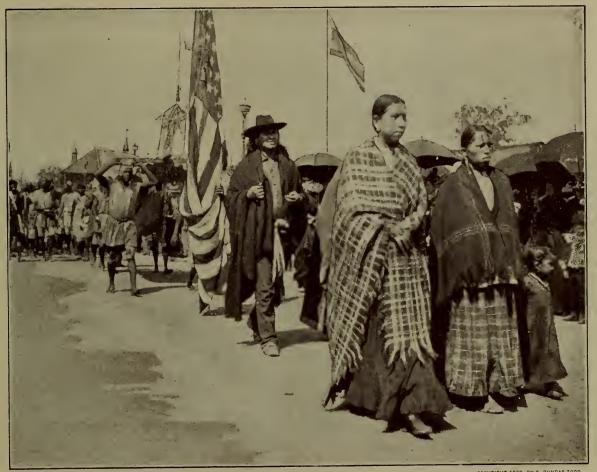

COPYRIGHT 1893, BY F. DUNDAS TODD.

JAPANESE BAZAAR, MIDWAY PLAISANCE.

COPYRIGHT 1893, BY F. DUNDAS TOOD.

AMERICAN INDIANS' PARADE ON THE MIDWAY.

COPYRIGHT 1893, BY F. DUNDAS TODD.

ARABS PARADING ON THE MIDWAY.