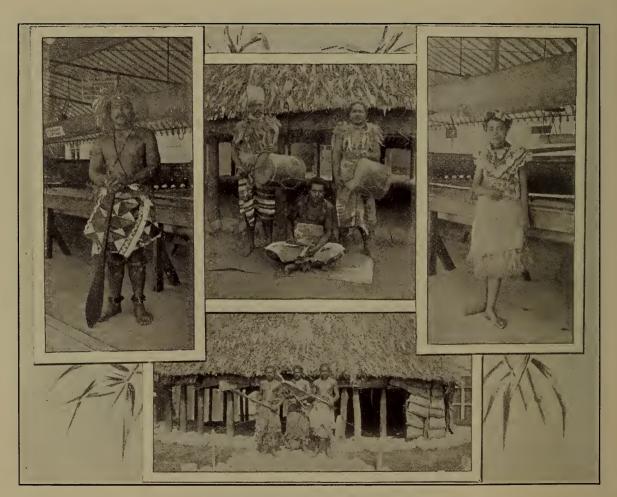

ART PALACE AND COLONNADE.

COPYRIGHT 1898, BY F. DUNDAS TODO.

MASSACHUSETTS STATE BUILDING.

SOUTH SEA ISLANDERS.

COPYRIGHT 1893, BY F. DUNDAS TODD.

SCENE ON MIDWAY PLAISANCE.

IRISH VILLAGE-MIDWAY PLAISANCE

COPYRIGHT 1993, BY F. DUNDAS TODD.

COPYRIGHT 1893, BY F. DUNDAS TODD.

SOUTH SEA ISLANDERS, ON THE MIDWAY

SOUTH SEA ISLANDERS PARADING ON THE MIDWAY.

THE MARRIAGE PROCESSION, STREETS OF CAIRO, MIDWAY PLAISANCE.

STREETS OF CAIRO, MIDWAY PLAISANCE.