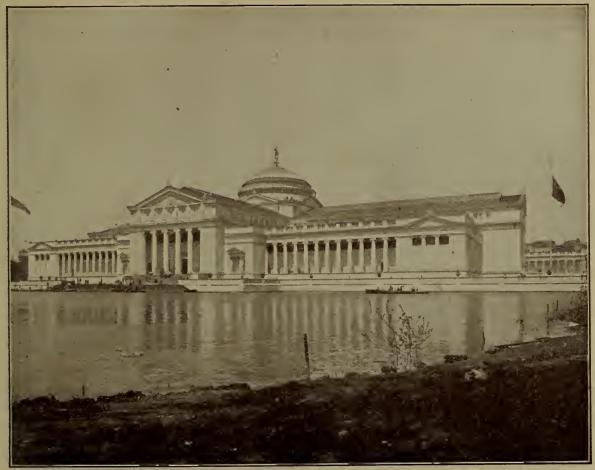

INTERIOR OF FISHERIES BUILDING.

HORTICULTURAL BUILDING.

OPYRIGHT 1898, BY F. DUNDAS TODD

COPYRIGHT 1893, BY F. DUNDAS TODD.

THE SANTA MARIA.

INTERIOR NEW ENGLAND FARM HOUSE.

COPYRIGHT 1898, BY F. DUNDAS TODD.