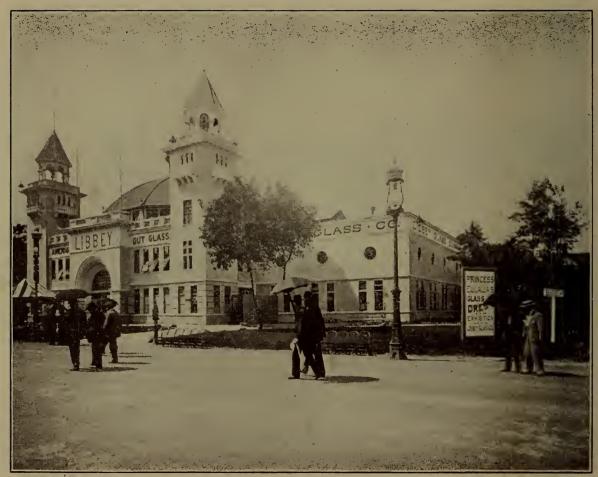

COPYRIGHT 1889, SY F. DUNDAS TODD.

DONEGAL CASTLE, MIDWAY PLAISANCE.

COPYRIGHT 1898, BY F. DUNDAS TOUD.

LIBBY GLASS WORKS.

MOORISH PALACE AND FERRIS WHEEL-MIDWAY PLAISANCE.

DRESS AND COSTUME EXHIBIT.

COPYRIGHT 1888, BY F. DUNDAS TODD.