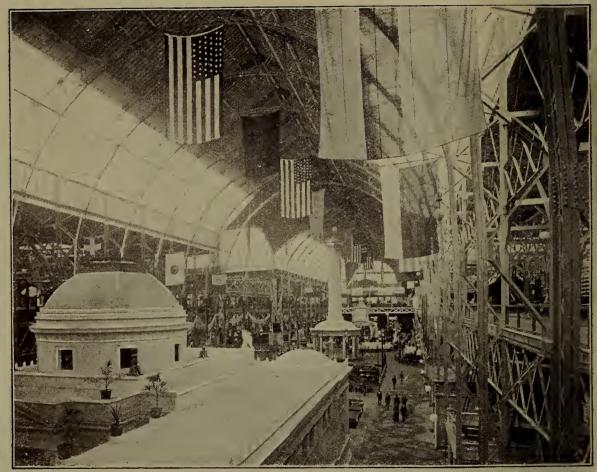

COPYRIGHT 1893, BY F. DUNDAS TODD.

EAST ENTRANCE TO ART PALACE.

SOUTH ENTRANCE TO ART PALACE.

COPYRIGHT 1893, SY F. DUNDAS TODD.

ART PALACE.

INTERIOR OF MACHINERY HALL.

COPYRIGHT 1898, SY F. DUNDAS TODD.

COPYRIGHT 1893, BY F. BUNDAS TODD.

MACHINERY HALL.

INTERIOR VIEW MINING BUILDING.

COPYRIGHT 1899, BY F. DUNDAS TODL

COPYRIGHT 1893, BY F. DUNDAS TODD.

MINING BUILDING.

SOPYRIGHT 1888, BY F. DUNDAR TODE

COPYRIGHT 1893, BY F. DUNDAS TODB.

MAC MONIE'S FOUNTAIN.