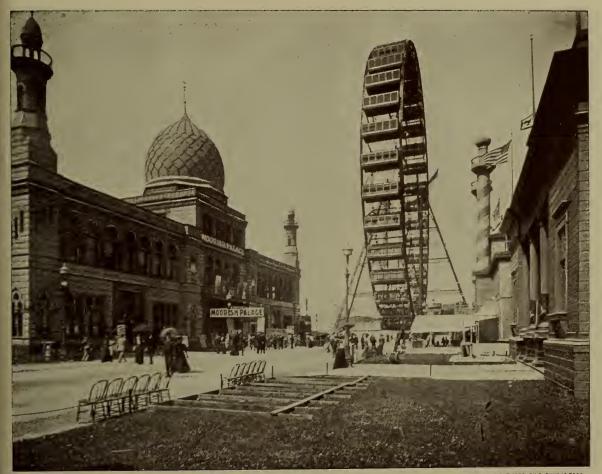

COPYRIGHT 1889, SY F. DUNDAS TODD.

DONEGAL CASTLE, MIDWAY PLAISANCE.

COPYRIGHT 1898, BY F. DUNDAS TOUD.

LIBBY GLASS WORKS.

MOORISH PALACE AND FERRIS WHEEL-MIDWAY PLAISANCE.

DRESS AND COSTUME EXHIBIT.

COPYRIGHT 1888, BY F. DUNDAS TODD.