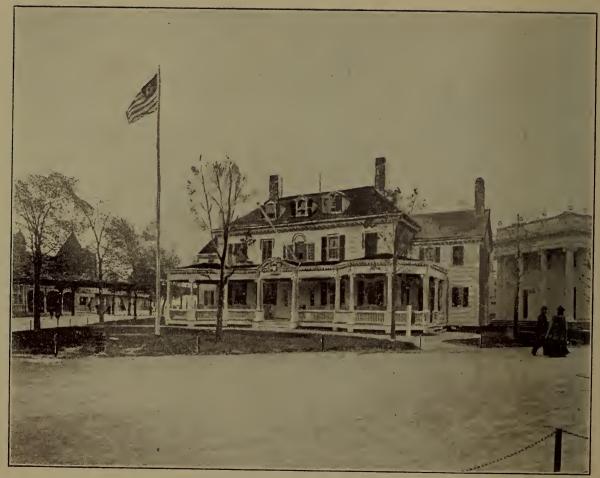

CALIFORNIA STATE BUILDING.

COPYRIGHT 1993, BY F. DUNDAS TODE

COPYRIGHT 1893, BY F. OUNDAS TODD.

BANQUET HALL, NEW YORK STATE BUILDING.

NEW YORK STATE BUILDING.

NEW JERSEY STATE BUILDING.

COPYRIGHT 1888, SY F. DUNDAS TODE