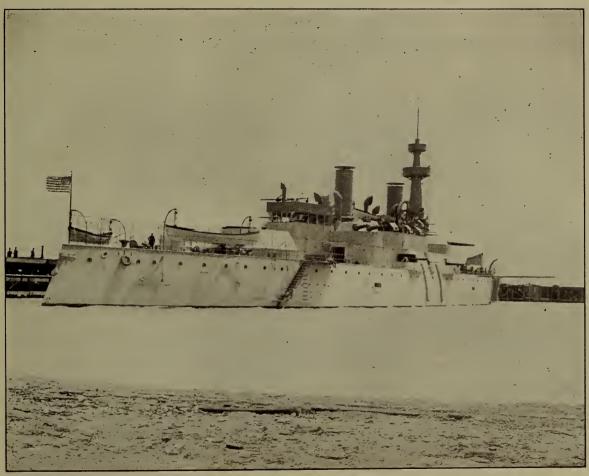

BATTLE SHIP.

COPYRIGHT 1893, BY F. DUNDAS TODD.

RUINS OF YUCATAN.

PROW OF WORLD'S FAIR WHALEBACK STEAMER, CHRISTOPHER COLUMBUS.

PIER LEADING TO BATTLE SHIP.

COPYRIGHT 1893, 8Y F. DUNDAS TODD.

OUTDOOR THEATRICALS IN WORLD'S FAIR—AUDRY AND TOUCHSTONE.