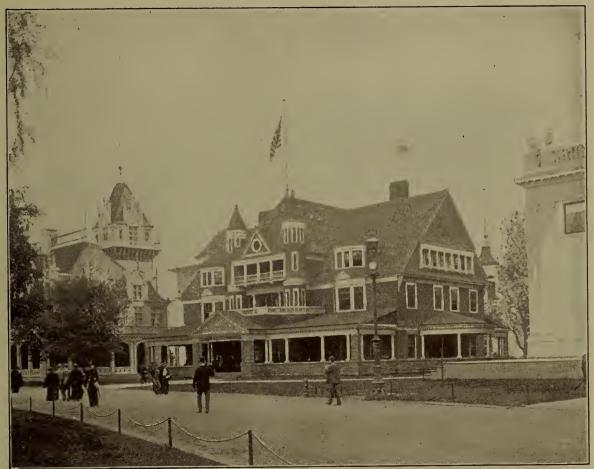

CALIFORNIA STATE BUILDING.

COPYRIGHT 1993, BY F. DUNDAS TODE

COPYRIGHT 1893, BY F. OUNDAS TODD.

BANQUET HALL, NEW YORK STATE BUILDING.

NEW YORK STATE BUILDING.

NEW JERSEY STATE BUILDING.

COPYRIGHT 1888, SY F. DUNDAS TODE