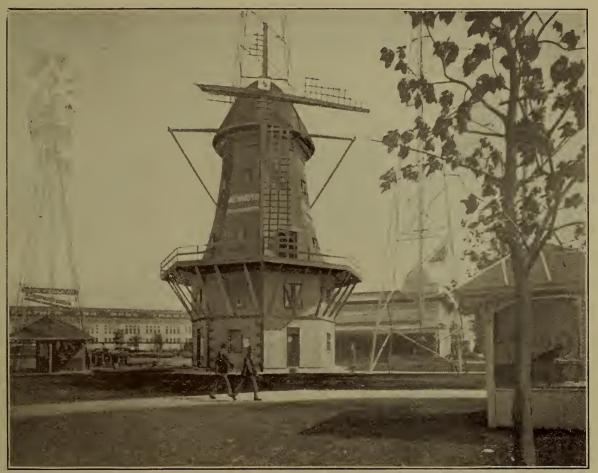

COPYRIGHT 1889, BY F. DUNDAS TODD.

SERPENT HILL, ANTHROPOLOGICAL.

COPYRIGHT 1898, BY F. DUNDAS TODD.

INDIAN TEPEES.

COPYRIGHT 1893, BY F. DUNDAS TODB.

WINDMILLS.

COPYRIGHT 1893, BY F. DUNDAS TODD.

FRENCH BUILDING.