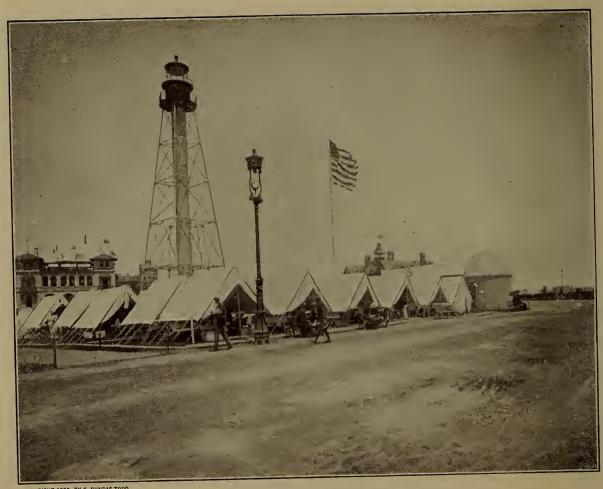

COPYRIGHT 1893, BY F. DUNDAS TODD.

NEW LIBERTY BELL.

STATUARY GROUP IN FRONT OF ILLINOIS BUILDING.

IN KRUPP GUN EXHIBIT.

COPYRIGHT 1893, BY F. DUNDAS TODD.

COPYRIGHT 1893, BY F. DUNDAS TODD.

MARINE CAMP.

COPYRIGHT 1893, BY F. DUNDAS TODD.