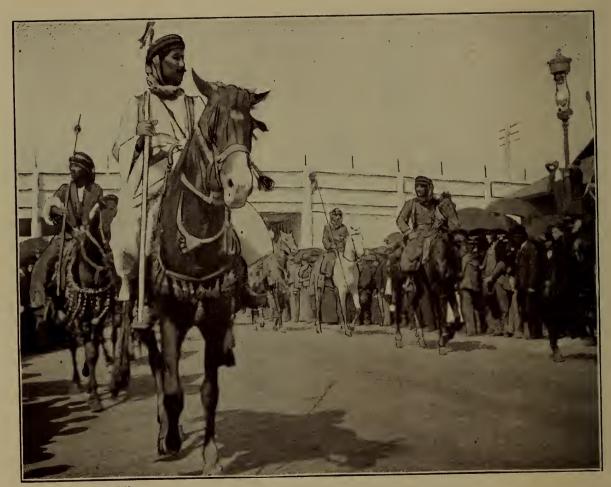

COPYRIGHT 1893, BY F. DUNDAS TODD.

JAPANESE BAZAAR, MIDWAY PLAISANCE.

COPYRIGHT 1893, BY F. DUNDAS TOOD.

AMERICAN INDIANS' PARADE ON THE MIDWAY.

COPYRIGHT 1893, BY F. DUNDAS TODD.

ARABS PARADING ON THE MIDWAY.