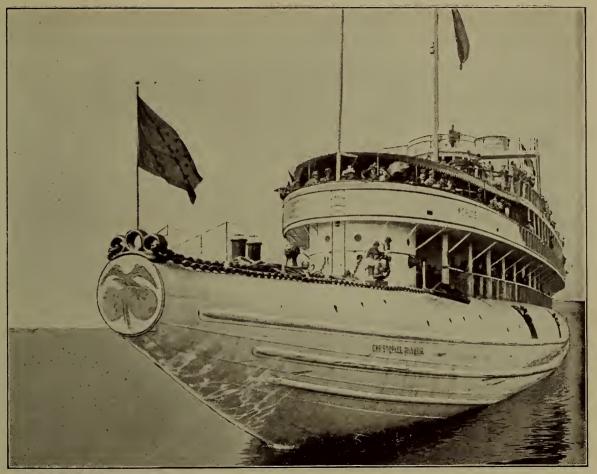

BATTLE SHIP.

COPYRIGHT 1893, BY F. DUNDAS TODD.

RUINS OF YUCATAN.

PROW OF WORLD'S FAIR WHALEBACK STEAMER, CHRISTOPHER COLUMBUS.

PIER LEADING TO BATTLE SHIP.

COPYRIGHT 1893, 8Y F. DUNDAS TODD.

OUTDOOR THEATRICALS IN WORLD'S FAIR—AUDRY AND TOUCHSTONE.