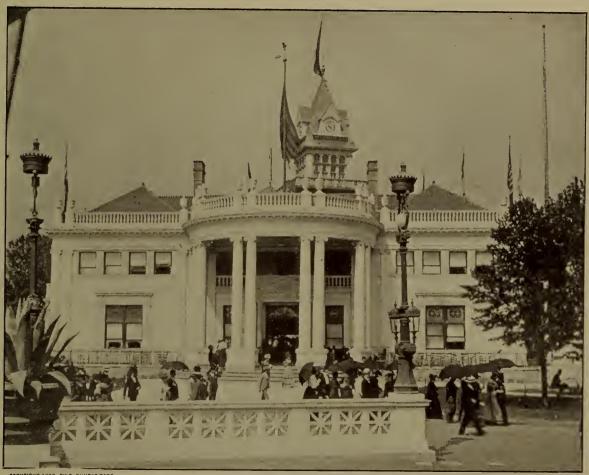

in the state of the

.

COLUMBUS—EAST ENTRANCE ADMINISTRATION BUILDING.

COPYRIGHT 1893, BY F. DUNDAS TODE.

ADMINISTRATION BUILDING.

COPYRIGHT 1899, BY F. DUNGAS TODD.

BIRD'S-EYE VIEW OF PERISTYLE.

THE PERISTYLE FROM MACHINERY HALL.