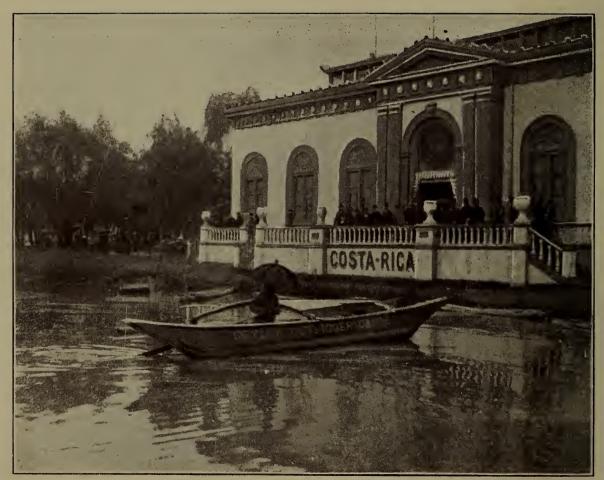

COPYRIGHT 1889, BY F. DUNDAS TODD.

SERPENT HILL, ANTHROPOLOGICAL.

COPYRIGHT 1898, BY F. DUNDAS TODD.

INDIAN TEPEES.

COPYRIGHT 1893, BY F. DUNDAS TODB.

WINDMILLS.

COPYRIGHT 1893, BY F. DUNDAS TODD.

FRENCH BUILDING.

COPYRIGHT 1889, BY F. DUNDAS TODD.

COPYR GHT 1899, BY F. DUNDAS TODD.

GERMAN BUILDING.

COPYRIGHT 1898, BY F. DUNDAS TODO.

HAYTI AND NEW SOUTH WALES BUILDINGS.

COPYRIGHT 1893, BY F. DUNDAS TODD.

BRAZIL BUILDING.