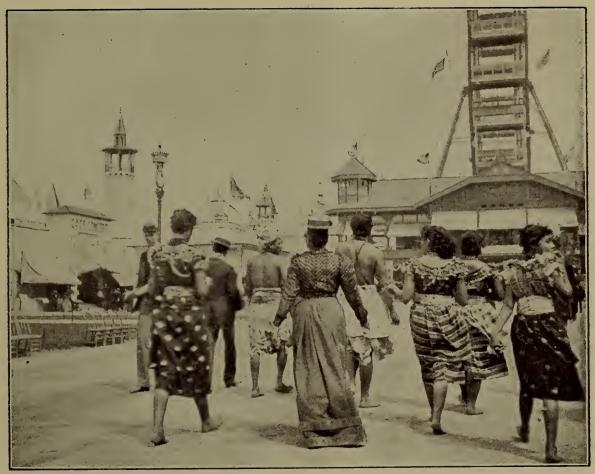

COPYR GHT 1893, BY F. DUNDAS TODD.

STREETS OF CAIRO, MIDWAY PLAISANCE.

DAHOMIAN VILLAGERS IN PARADE ON THE MIDWAY.

CAIRO STREET PEOPLE PARADING MIDWAY.

COPYRIGHT 1893, BY F. DUNDAS TODD.

THE DANCERS OF CAIRO STREET.