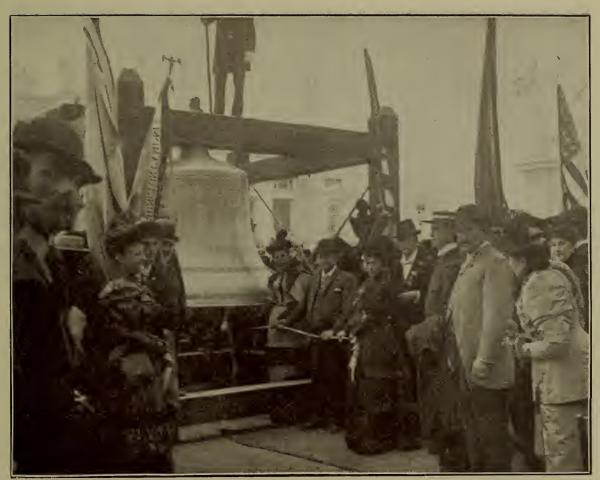

COPYRIGHT 1893, BY F. DUNDAS TODD.

NEW LIBERTY BELL.

STATUARY GROUP IN FRONT OF ILLINOIS BUILDING.

IN KRUPP GUN EXHIBIT.

COPYRIGHT 1893, BY F. DUNDAS TODD.

COPYRIGHT 1893, BY F. DUNDAS TODD.

MARINE CAMP.

COPYRIGHT 1893, BY F. DUNDAS TODD.