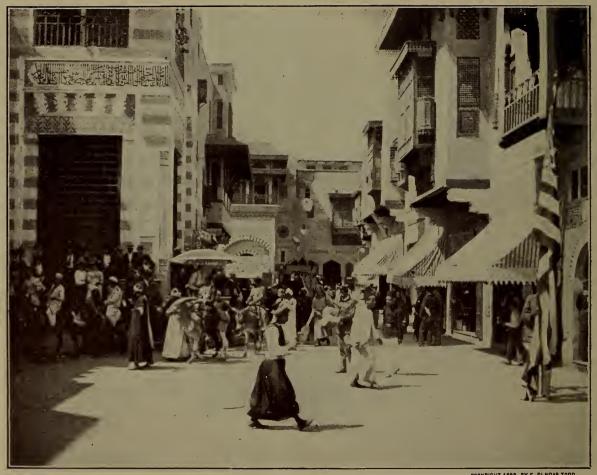

COPYRIGHT 1893, BY F. DUNDAS TODD.

SOUTH SEA ISLANDERS, ON THE MIDWAY

SOUTH SEA ISLANDERS PARADING ON THE MIDWAY.

THE MARRIAGE PROCESSION, STREETS OF CAIRO, MIDWAY PLAISANCE.

STREETS OF CAIRO, MIDWAY PLAISANCE.

COPYR GHT 1893, BY F. DUNDAS TODD.

STREETS OF CAIRO, MIDWAY PLAISANCE.

DAHOMIAN VILLAGERS IN PARADE ON THE MIDWAY.

CAIRO STREET PEOPLE PARADING MIDWAY.

COPYRIGHT 1893, BY F. DUNDAS TODD.

THE DANCERS OF CAIRO STREET.