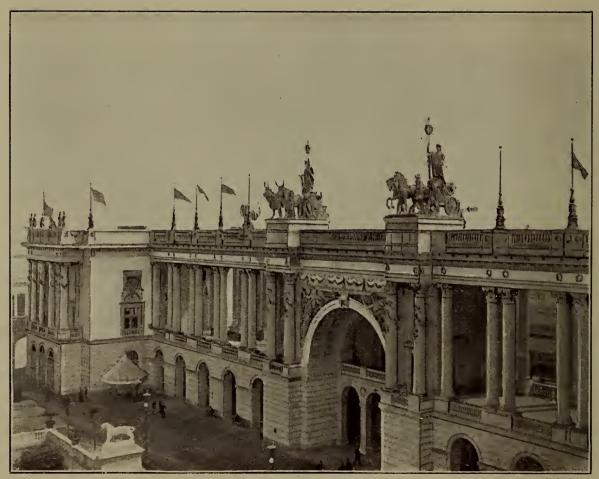

GROUP OF STATUARY-COLONNADE AND ADMINISTRATION BUILDING.

WEST VIRGINIA STATE BUILDING.

COPYRIGHT 1888, BY F. DUNDAS TODD

COPYRIGHT 1898, SY F. DUNDAS TOOD.

SOUTH OF THE WOODED ISLAND,

COPYRIGHT 1888, BY F. DUNDAB TODD.