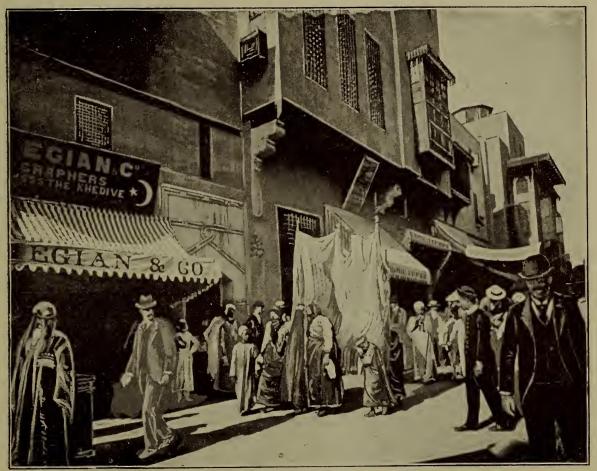

COPYRIGHT 1893, BY F. DUNDAS TODD.

SOUTH SEA ISLANDERS, ON THE MIDWAY

SOUTH SEA ISLANDERS PARADING ON THE MIDWAY.

THE MARRIAGE PROCESSION, STREETS OF CAIRO, MIDWAY PLAISANCE.

STREETS OF CAIRO, MIDWAY PLAISANCE.