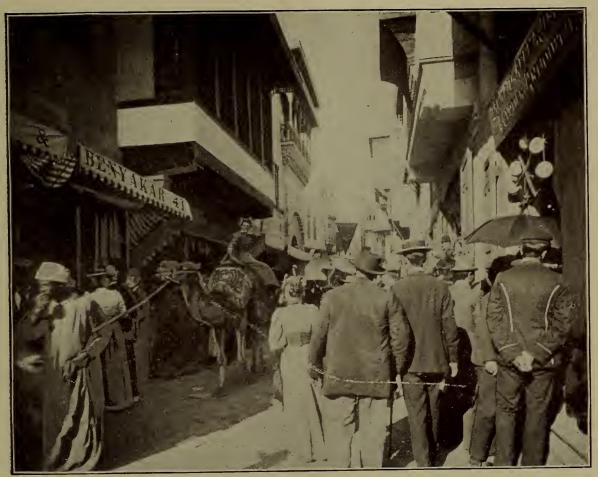

COPYRIGHT 1893, BY F. DUNDAS TODD.

SOUTH SEA ISLANDERS, ON THE MIDWAY

SOUTH SEA ISLANDERS PARADING ON THE MIDWAY.

THE MARRIAGE PROCESSION, STREETS OF CAIRO, MIDWAY PLAISANCE.

STREETS OF CAIRO, MIDWAY PLAISANCE.

COPYR GHT 1893, BY F. DUNDAS TODD.

STREETS OF CAIRO, MIDWAY PLAISANCE.

DAHOMIAN VILLAGERS IN PARADE ON THE MIDWAY.

CAIRO STREET PEOPLE PARADING MIDWAY.

COPYRIGHT 1893, BY F. DUNDAS TODD.

THE DANCERS OF CAIRO STREET.