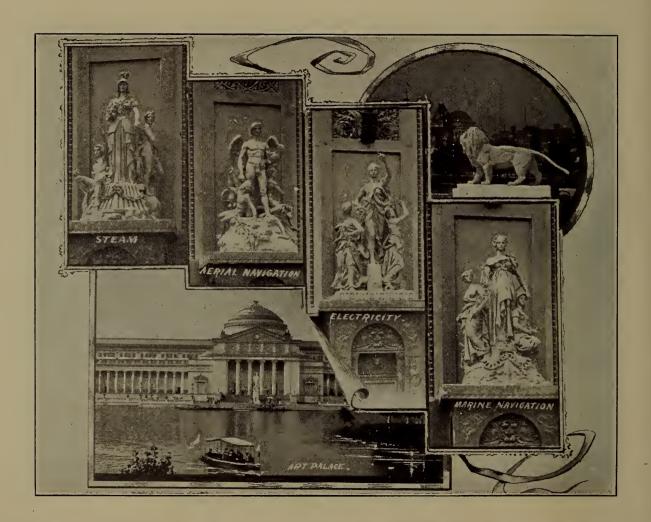

COPYRIGHT 1893, BY F. DUNDAS TODD.

EAST ENTRANCE TO ART PALACE.

SOUTH ENTRANCE TO ART PALACE.

COPYRIGHT 1893, SY F. DUNDAS TODD.

ART PALACE.

INTERIOR OF MACHINERY HALL.

COPYRIGHT 1898, SY F. DUNDAS TODD.

COPYRIGHT 1893, BY F. BUNDAS TODD.

THE GRAND BASIN.

STATUE OF THE REPUBLIC.

COPYRIGHT 1898, BY F. BUNDAS TOBB.

BIRD'S-EYE VIEW OF ILLINOIS BUILDING.

COPYRIGHT 1893, BY F. DUNDAS TODD.

MACHINERY.

ADMINISTRATION.

ELECTRICITY.