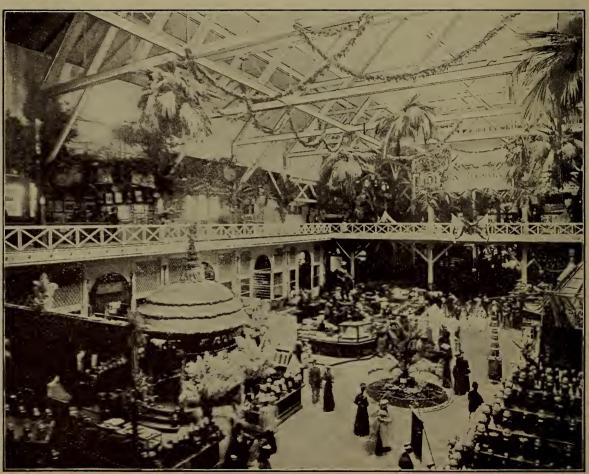

COPYRIGHT 1889, SY F. DUNDAS TODD.

DONEGAL CASTLE, MIDWAY PLAISANCE.

COPYRIGHT 1898, BY F. DUNDAS TOUD.

LIBBY GLASS WORKS.

MOORISH PALACE AND FERRIS WHEEL-MIDWAY PLAISANCE.

DRESS AND COSTUME EXHIBIT.

COPYRIGHT 1888, BY F. DUNDAS TODD.