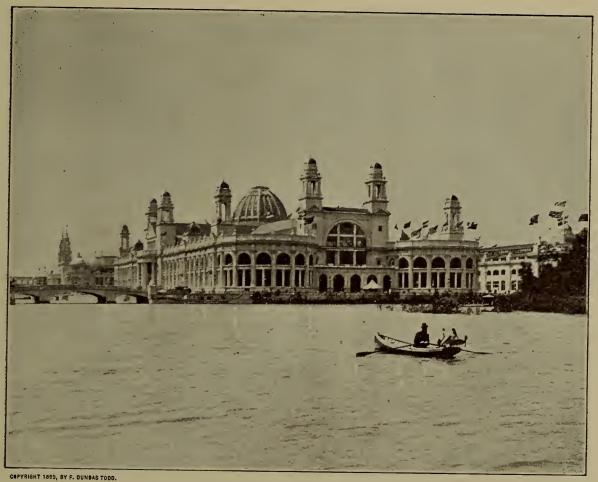

INTERIOR OF FISHERIES BUILDING.

HORTICULTURAL BUILDING.

OPYRIGHT 1898, BY F. DUNDAS TODD

COPYRIGHT 1893, BY F. DUNDAS TODD.

THE SANTA MARIA.

INTERIOR NEW ENGLAND FARM HOUSE.

COPYRIGHT 1898, BY F. DUNDAS TODD.