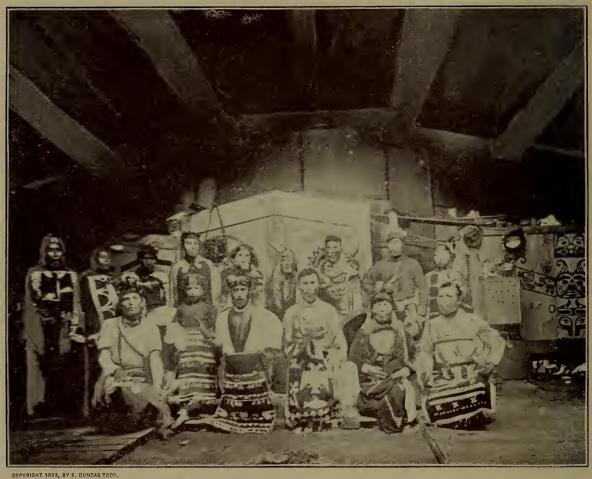

INDIANS FROM BRITISH COLUMBIA.

COPYRIGHT 1893, BY F. DUNDAS TODD.

ESQUIMAUX SNAPPING WHIPS.

ESQUIMAUX AND KAYAK.

COPYRIGHT 1893, 8Y F. DUNDAS TODD.

ENTERING FAIR GROUNDS FROM PIER.

INTRAMURAL ROAD.

COPYRIGHT 1893, BY F. DUNDAS TODD.