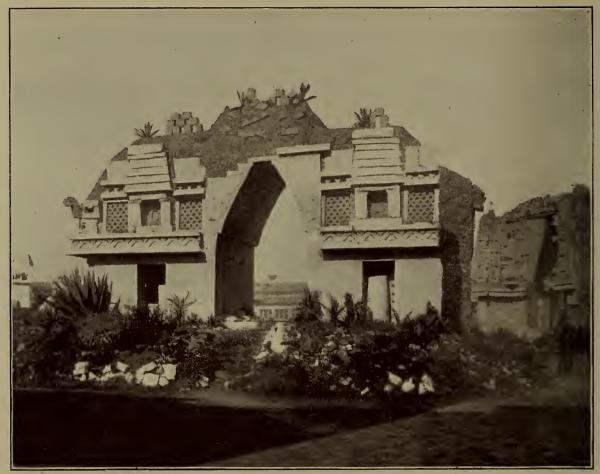

BATTLE SHIP.

COPYRIGHT 1893, BY F. DUNDAS TODD.

RUINS OF YUCATAN.

PROW OF WORLD'S FAIR WHALEBACK STEAMER, CHRISTOPHER COLUMBUS.

PIER LEADING TO BATTLE SHIP.

COPYRIGHT 1893, 8Y F. DUNDAS TODD.

OUTDOOR THEATRICALS IN WORLD'S FAIR—AUDRY AND TOUCHSTONE.