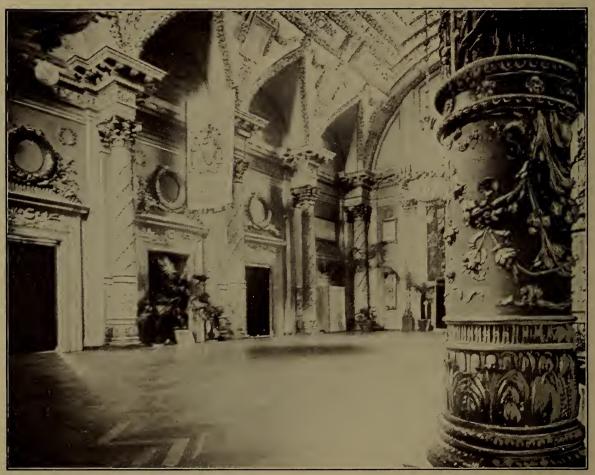

COPYRIGHT 1893, BY F. DUNDAS TODD.

EAST ENTRANCE TO ART PALACE.

SOUTH ENTRANCE TO ART PALACE.

COPYRIGHT 1893, SY F. DUNDAS TODD.

ART PALACE.

INTERIOR OF MACHINERY HALL.

COPYRIGHT 1898, SY F. DUNDAS TODD.

COPYRIGHT 1893, BY F. BUNDAS TODD.