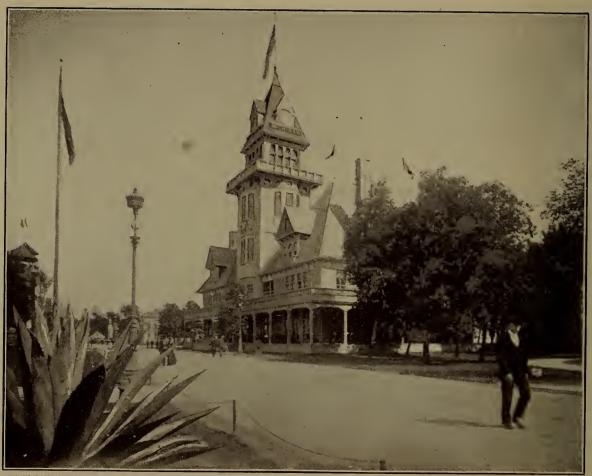

CALIFORNIA STATE BUILDING.

COPYRIGHT 1993, BY F. DUNDAS TODE

COPYRIGHT 1893, BY F. OUNDAS TODD.

BANQUET HALL, NEW YORK STATE BUILDING.

NEW YORK STATE BUILDING.

NEW JERSEY STATE BUILDING.

COPYRIGHT 1888, SY F. DUNDAS TODE