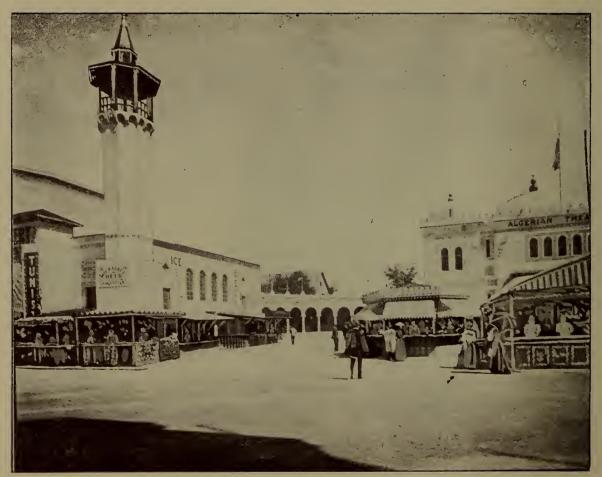

COPYRIGHT 1889, BY F. DUNDAS TODD.

SERPENT HILL, ANTHROPOLOGICAL.

COPYRIGHT 1898, BY F. DUNDAS TODD.

INDIAN TEPEES.

COPYRIGHT 1893, BY F. DUNDAS TODB.

WINDMILLS.

COPYRIGHT 1893, BY F. DUNDAS TODD.

FRENCH BUILDING.