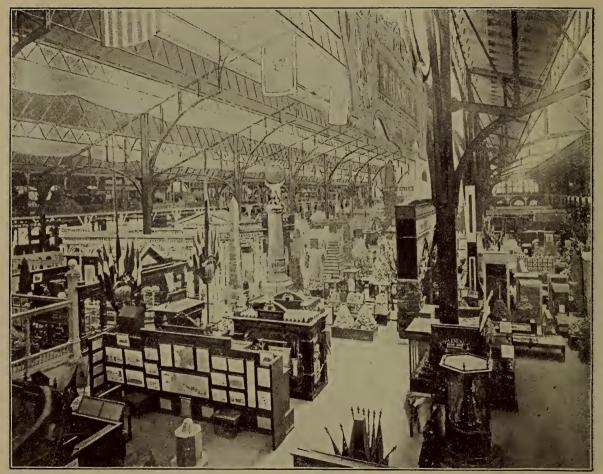

MACHINERY HALL.

INTERIOR VIEW MINING BUILDING.

COPYRIGHT 1899, BY F. DUNDAS TODL

COPYRIGHT 1893, BY F. DUNDAS TODD.

MINING BUILDING.

SOPYRIGHT 1888, BY F. DUNDAR TODE

COPYRIGHT 1893, BY F. DUNDAS TODB.

MAC MONIE'S FOUNTAIN.