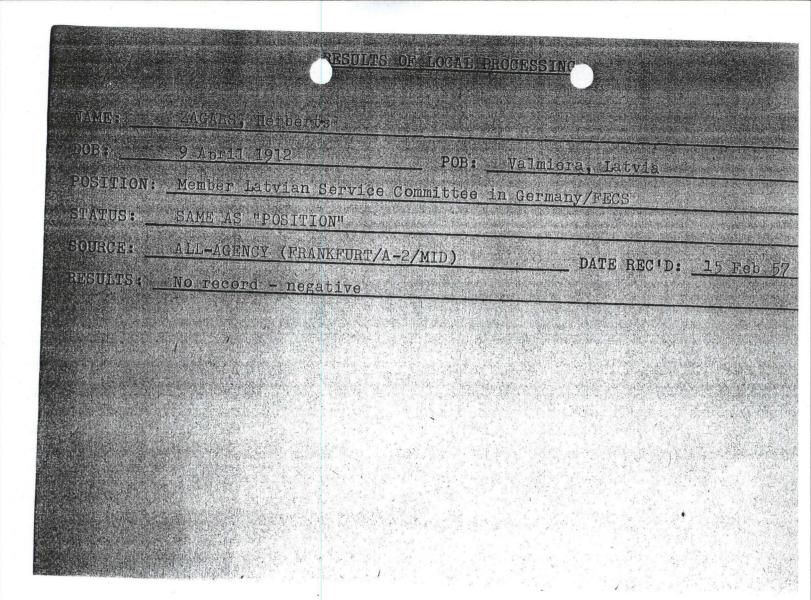

## SECRET

ZAGARS Herberts

April 9,1912

NEMARSH/1

Ceruany, Augustdorf b.Det old, Wohnstastte, 81.9

A former officer of the Latvian Legion; studied law and economies in Latvia; now as a refugee in Germany, has had lung TB and therefore was not able to emigrate to US where there lives his brother fau ZAGARS(who is a professor at a University in New York, NY). Zagare however visited US one visitor's visum in 1954, returned to Europe in Septembr 1954. More information from Alfreds BERZIMS, Committee for Free Latvis, New York, and from B.PRQ submitted Jan. 1955.(B) JAN 31 1955

Parents Decased Dan married U.S. C.T

NAME: Herberts ZAGARS

DATE OF BIRTH: 9 April 1912 THINE PRINT

PLACE OF BIRTH: Valmiera, Latvia

ADDRESS: Dreieichstrasse 5, Fim.

COUPATION: Full time principal agent.

LACE EMPLOYED: W. Germany.