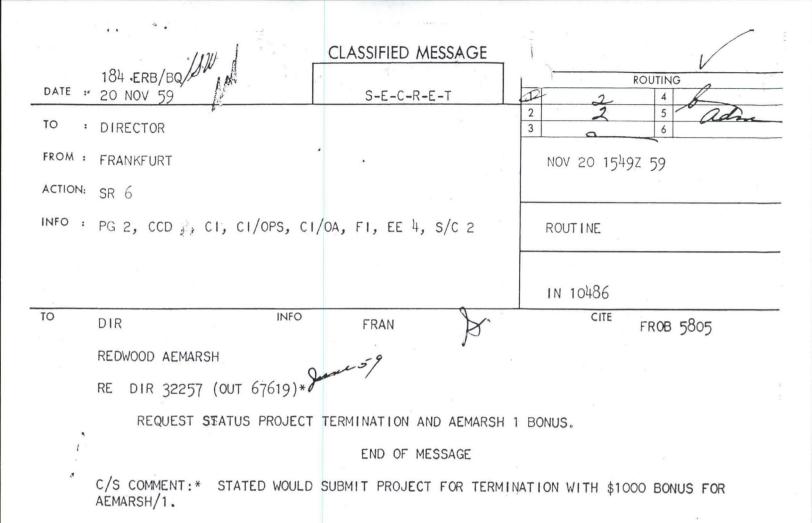

#### CLASSIFIED MESSAGE

DATE : 12 FEB 55

S-E-C-R-E-T **为身子不够有办实标识实际的不**能会

|   | ROL    | TINO | 3     |
|---|--------|------|-------|
| W | 2      | 4    | traid |
| 2 | 2      | 5    |       |
| 3 | Chrons | 6    |       |

TO

DIRECTOR

FROM :

FRANKFURT

26

ACTION:

SR 6

INFO :

F1. F1/OPS. PP 2. PP/OPS, CI, CI/OA, EE 4, F1/R1 2

FRAN 6632 (IN 12381) 1723Z 16 FEB 55

BY POUCH

TO: DIR

CITE: SFRAN

REDSOX AECHAMP

RE: DIR 37653 (OUT 62236) Nerberts Zagars

POSSIBLE TRACE: 1.

A. JRX 3942, 30 JUL 46: ONE (FNU) ZAGAR UDBA INFORMANT TRIESTE; COURIER BETWEEN ITALY AND YUGOSLAVIA.

2. NO TRACES OTHERS.

END OF MESSAGE

DECLASSIFIED AND RELE CENTRAL INTELLIGENCE ASENCY SOURCES METHODS EXEMPTION 3020 NAZI WAR CRIMES DI SCLOSURE ACT BATE 2006