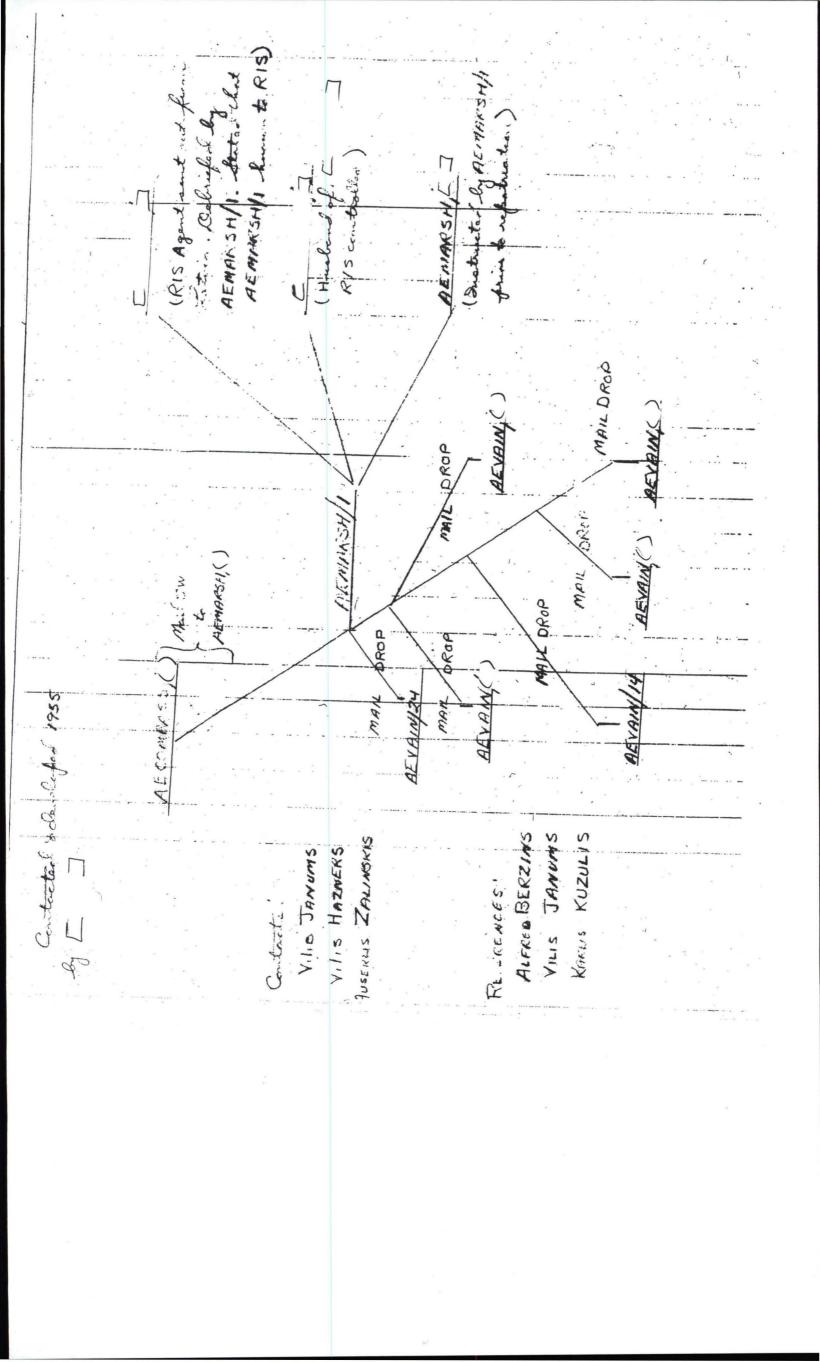

Articles in Latvian newspapers re Latvian problems in exile, not many.

- 31. List persons living at same address, close associates, (individuals or groups,) correspondents at home and abroad. Lives in the refugee camp Augustdorf where there live all the Latvians directly connected with the Latvian organizations:Col. JANUMS, head of "Daugavas Vanagi" and Latvian Committee in Germany; Major HAZNERS, secretary of "Daugavas Vanagi"; Auseklis ZALINSKIS, manager of the magazine "Daugavas Vanagi".
- 32. List five character references.

  Mr. Alfreds BERZINS,c/o Committee for Free Europe, New York, NY
  Col. Vilis JANUMS, Germany, Augustdorf b. Detmold, Wohnstaette,Bl.9
  Karlis KUZULIS, 9249 169th Place, Jamaica 32, NY