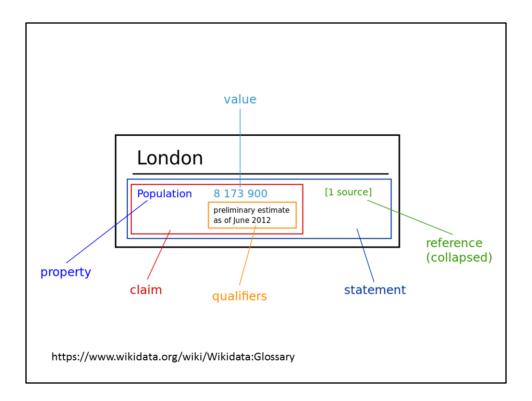

- Here you see the different parts
- Difference between claim and statement
- https://commons.wikimedia.org/wiki/File:Wikidata\_statement.svg

- Total about 37M items
- Millions of people (3M), many artists
- https://commons.wikimedia.org/wiki/File:Rembrandt\_van\_Rijn\_-\_Self-Portrait\_-\_Google\_Art\_Project.jpg