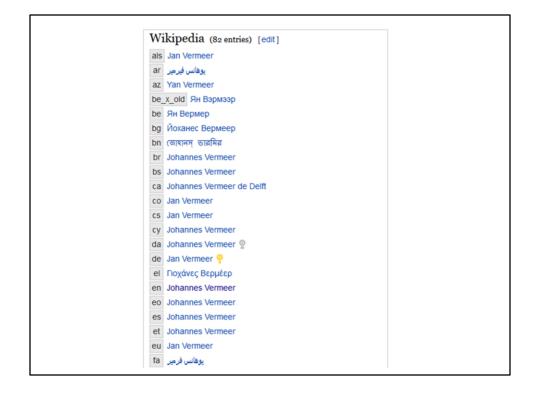

- It started with Q1, the universe somewhere back in October 2012
- This is what you call an item

- Wikidata was born
- That was almost 5 years ago
- First edit October 2012
- Relatively young project (Wikipedia started in 2001)
- https://commons.wikimedia.org/wiki/File:Logo\_5th\_Wikidata\_Birthday.png