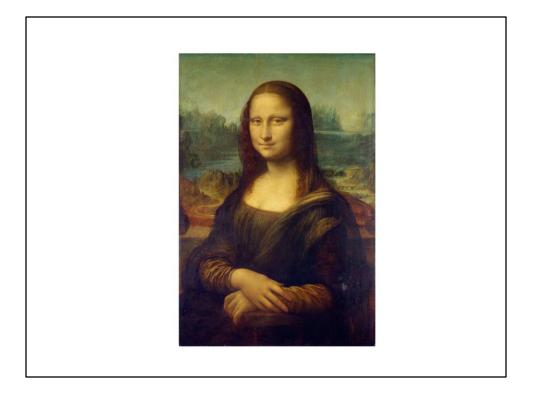

- Mix'n'Match is used to make initial matches
- Bot also do imports.
- Still a lot of work to do
- https://tools.wmflabs.org/mix-n-match/

- Sum of all paintings
- We of course have Mona Lisa! Is has an article in 97 languages
- The **WikiProject sum of all paintings** is a WikiProject to get an item for every painting in the collection of a museum
- https://commons.wikimedia.org/wiki/File:Mona\_Lisa,\_by\_Leonardo\_da\_Vinci,\_fro m\_C2RMF\_retouched.jpg