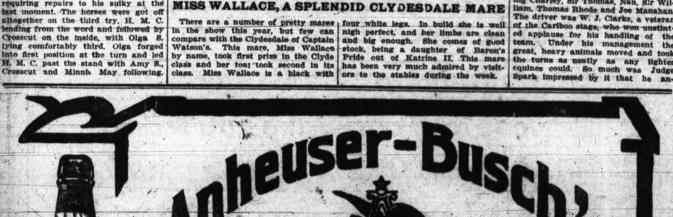

The judges had no difficulty in rding the blue ribbon to Golden these ouver third went to W. S. Honor m. her third went to W. S. Honor ft, but Yer, for Nelson and Märcey ft, but Fancy Pat, shown by P. B rae re- Vancouver, was the only he blue ribbon . second place to S

honor by Golden Crest, exhibited by J. A. Russell, Vancouver, which was given second place, and an unnamed entry made by Robt. E. Barkley, Westholme, B. C., which was placed

five gaits of walk, trot, single foot, fox trot and canter and concluded by doing a waits step. Four track horses competed for the

T. W. Paterson cup. Only those which are not showing in the roadster class were eligible. The award was: Hazel, D. E. Frederick, Seattle, first; un-named entry, John Morris, Victoria, second; Crosscutt, A. Fairfull, Vic-







Bottled Only at the ANHEUSER-BUSCH BREWERY St. Louis, U. S. A. R. P. RITHET & CO., Ltd., Distributors, VICTORIA, B.C.





.

|    | Junior bull calf, calved on or after<br>January 1st, 1968-1, inverholme Stock<br>Farm; 2, Jos. Tamboline.<br>Champion, bull-1, inverholme Stock<br>Farm.<br>Cow, three years and over-1, .Jos.<br>Tamboline; 2, 3 and 4, inverholme Stock<br>Farm.<br>Heifer, two years -1, inverholme.<br>Stock Farm.