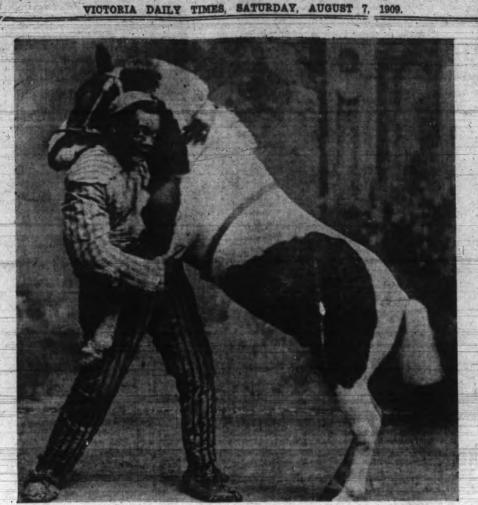

|                                                                                                                                                                                                                                       |





JOHN HEDGE AND ONE OF HIS WRESTLING PONIES-AT PANTAGES NEXT WEEK.

### SMALL DECREASE IN WHEAT AREA FIGURES FOR THREE WESTERN PROVINCES Saskatchewan, Which is in the

### Lead, Has 6,619,211 Acres Under Cultivation.

paign for better methods among the tillers of the soil in that province. This leadership of Manitoba in regard to yield per acree and grade of grain may not be long maintained. Saskatchevan has definitely, assumed first position

tion with the possibilities of damage in the latter part of the growing sea-ron. The average yield of spring wheat for for the whole province is es-timated at 23 bushels per acre, of win-ter wheat at 20 bushels, of oats at 40 basis.

-

8



Within the Antarctic Circle there has never been found a flowering plant. In the Arctic regions there are 762