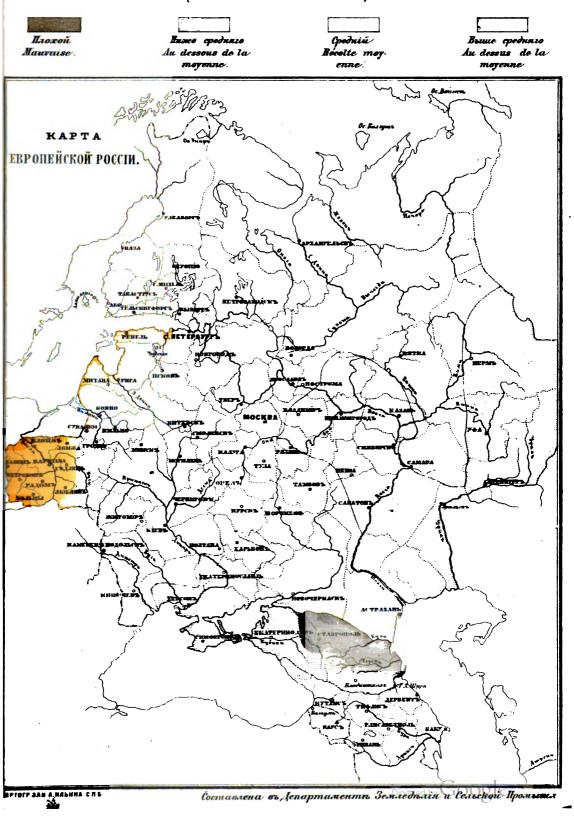

Озимые хлъба, въ общемъ, объщали урожай выше средняго и много лучшій, чімь въ 1889 году. Районы неудовлетворительнаго или не вполей удовлетворительнаго состоянія ихъ въ серединт іюня занимали около одной четверти и никакъ не более одной трети всего пространства Европейской Россіи. Самый значительный районъ не вполет, а кое-гдт и совствиъ неудовлетворительнаго состоянія озимыхъ хлібовъ находился на востовів Россів; онъ захватываль большую часть Самарской губерніи, нікоторыя містности Уфимской, съверные и южные утван Симбирской, распространнясь на большую часть-Казанской, Нижегородской, Пермской и Вятской; къ нему примыкають съверо-восточные увзды губерній Саратовской и Пензенской, восточныя половины -- Костромской и Вологодской, а также весьма немногія местности на съверъ Тамбовской губерніи и въ Рязанской (часть уъздовъ Ряжскаго и Скопинскаго). Въ съверной половинъ этого района, а именно въ губерніяхъ Пермской, Вятской, Костромской, Казанской, и отчасти Самарской, Пензенской и Симбирской озими довольно значительно пострадали еще осенью отъ озимаго червя, но главною причиною неудовлетворительнаго или посредственнаго состоянія ихъ на всемъ пространствъ района являются холода в засуха весною, такъ какъ здёсь, послё сухой и холодной погоды въ апрёле и началъ мая, въ концъ этого мъсяца засуха, уже сопровождаемая жарами, простояла до 5-го 6-го іюня, а потому начавшіе поправляться послів запоздалыхъ іюньскихъ дождей озимые хлёба едва ли будуть въ состояніи дать даже средній урожай, такъ какъ містами на возвышенностяхь они успіль выгорёть совершенно, а въ большинстве случаевъ были очень редки и назкорослы. Второй значительно меньшій районъ не вполнѣ удовлетворительнаго или даже неудовлетворительнаго состоянія озимыхъ хлібовъ находился въ Предкавказь в и составлялся изъ Ставропольской губерніи и накоторых в мастностей Терской области, гдф эти хлфба также сильно пострадали отъ весенней засухи. Третій районъ захватываеть Переконскій и Дивпровскій уу., Таврической губ. и большую часть Екатеринославской. Здёсь озими пострадали отчасти отъ безсивжной зимы и отчасти отъ весенней засухи, причемъ въ неудовлетворительномъ состояніи находилась преимущественно озямая пшеница, вымерзшая мъстами также и въ сосъднихъ съ этимъ райономъ

ивстностяхъ губерній Помтавской и Харьковской, равно какъ и кое-гдв въ ржных увздахъ Курской. Четвертый районъ занимаеть весьма ограниченное пространство въ юго-западномъ углу Волынской губ. и въ немъ неудовлетворительное состояние озимых хлёбовь зависить отъ подопрёвания ихъ зимою, вслёдствіе выпаденія снёга на непромерзшую очень влажную почву. На всемъ остальномъ пространствъ Россіи озимые клъба къ серединъ іюня находились въ состояніи вполнъ удовлетворительномъ, а за указанными уже исвлюченіями въ большинствъ мъстностей губерній южныхъ степныхъ, юго-западнихъ, среднихъ и съверныхъ черноземныхъ, промышленныхъ, западныхъ, съверо-западныхъ и прибалтійскихъ-даже въ очень хорошемъ, объщая урожай значительно превышающій средній, а кое-где и необыкновенно обильный. Вообще, если только уборка озимыхъ будетъ достаточно благопріятною, то урожай ихъ, за исключениет съверо-востока Россіи, можно считать уже вполет выяснившимся, такъ какъ они выколосились и отцетли, по большей части, недъли на три ранее обыкновеннаго, а въ губерніяхъ южныхъ степныхъ, юго-западныхъ, среднихъ и съвернихъ черноземныхъ уборка ихъ во многихъ мъстностяхъ уже началась въ двадцатыхъ числахъ іюня.

Яровые хлёба, также какъ и озимые, въ большей части Европейской Россіи находились въ серединъ іюня въ удовлетворительномъ состояніи н позволням надъяться на урожай, въ общемъ итогъ, превышающій средній, хотя эти хлёба могуть еще весьма значительно измёниться къ лучшему или въ худшему въ теченіе лёта. Районы неудовлетворительнаго или не вполеж удовлетворительнаго состоянія яровыхъ хлібовъ соотвітствують боліве или менье тремъ главнымъ районамъ не вполнъ удовлетворительнаго состоянія оземыхъ и образовались въ техъ местностяхъ, где весенняя засуха продолжалась всего долте, а дожди, какъ указано выше, начались лишь въ самомъ вонцѣ мая или въ началѣ іюня, а потому не могли или не успѣли достаточно поправить хлёба. Наиболе значительный районъ не вполне удовлетворительнаго состоянія яровыхъ находится на востокъ Россіи и обнимаєть вжную половину Самарской губ., всю Симбирскую и всю Пензенскую, захватывая съверо-восточный уголъ-Саратовской, южную половину-Нижегородской, сверные убады — Тамбовской и некоторые пріокскіе убады — Разанской; дале къ востоку и съверо-востоку отъ этого района въ губерніякъ Уфимской, Казанской, Вятской и Пермской яровые хлёба, посёвъ которыхъ по большей части быль задержань холодами въ апреле месяце, только начинали всходить въ концъ мая, а послъ іюньскихъ дождей пошли въ ростъ и имъли видъ, по большей части удовлетворительный, лишь запоздавъ очень сильно въ своемъ развитии. Второй районъ неудовлетворительнаго состояния яровыхъ ывбовь составляется изъ Ставропольской губ. и некоторыхъ местностей Терской области, а третій заключаеть въ себ'в лишь Дивпровскій и Перевопскій уу., Таврической губ. Къ этому последнему району примыкають некоторыя ивстности той же Таврической губ. и Екатеринославской, гдв яровые хатьба были отчасти посредственны и отчасти удовлетворительны, и объщали урожай близкій къ среднему. На всемъ остальномъ пространствъ

Европейской Россіи яровые хлібов, за різдкими исключеніями, касающимися лишь отдільных трабовь, въ середині іюня были хороши или очень хороши, и подавали надежды на урожай, превышающій средній, а кое-гдів и изобильный.

Вообще, полученныя сообщенія позволяють надівяться, что въ итогіз для Европейской Россіи урожай ржи и озимой пішеницы будеть выше средняго, а яровой пішеницы и овса, візроятно, также никакть не ниже средняго. Что касается того, какія містности могуть оказаться въ затруднительномъ положеніи вслідствіе неудовлетворительнаго сбора главнійшихъ продовольственныхъ клібовъ, то можно указать на губерніи Самарскую, Казанскую и Вятскую, а также на візкоторыя містности Симбирской, Пензенской и Нижегородской, а въ Предкавказьіс—на Ставропольскую губ. и на нізкоторыя містности Терской области.

Виды на урожай травъ были по большей части также удовлетворительны. Районы неудовлетворительнаго состоянія травъ более или мене соответствують уже указаннымь выше районамь неудовлетворительнаго состоянія озимыхъ и яровыхъ хлібовъ, но они общирніве ихъ, въ виду того, что дожди конца мая и начала іюня, поправившіе хліба, во многихъ містностяхь уже не могли поправить луговой растительности. Самый обширный районъ неудовлетворительнаго состоянія травъ находится на восток Россіи; въ него входятъ губерніи Пермская, Уфимская, Оренбургская, Самарская, Симбирская, Казанская, а также некоторыя местности — Нижегородской, Пензенской и Саратовской. Здёсь травы въ апрёлё росли плохо вслёдствіе холодовъ и засухи; въ концъ ман на степяхъ и суходолахъ они окончательно выгоръли и лишь на низменныхъ и заливныхъ лугахъ, послъ выпавшихъ въ іюнь дождей, можно было надыяться на болье или менье сносный сборъ съна, хотя и поемные луга находились далеко не въблестящемъ положени, вследствіе весьма слабаго разлива рекъ настоящею весною. Второй районъ неудовлетворительнаго состоянія повосовъ составляется изъ губерніи Ставропольской и евкоторыхъ містностей Терской области, а третій-изъ губерній Таврической, Екатеринославской и Херсонской, съ присоединениемъ нъкоторыхъ мъстностей губерній Харьковской, Полтавской и Донской области. Въ этихъ двухъ районахъ особенно пострадали степи и твердые перелоги, на которыхъ травы выгорёли; въ сравнительно лучшемъ состояніи находились магкіе перелоги и низменные и поемные луга. На остальномъ пространствъ Европейской Россіи состояніе травъ, въ общемъ, къ серединъ іюня было удовлетворительное и сборъ съва ожидался средній или выше средняго, а въ губерніяхъ Царства Польскаго, западныхъ, прибалтійскихъ, промышленнихъ, съверо-западнихъ и съвернихъ — даже хорошій или очень хорошій. Впрочемъ, въ некоторыхъ западнихъ губ. и въ Курляндской селиния травы, особенно клеверъ, были не вполнъ удовлетворительны, такъ какъ сильно пострадали отъ засухи въ минувшемъ году.