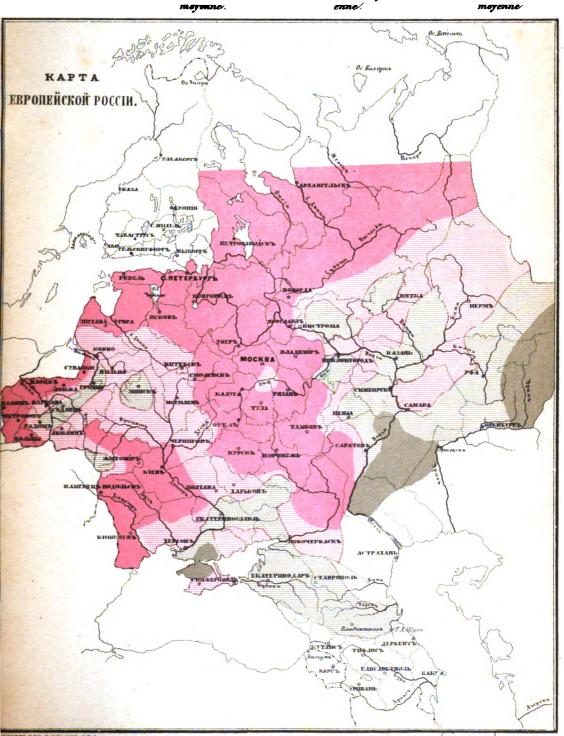

Озимые хлъба, въ общемъ, объщали урожай выше средняго и много лучшій, чімь въ 1889 году. Районы неудовлетворительнаго или не вполей удовлетворительнаго состоянія ихъ въ серединт іюня занимали около одной четверти и никакъ не более одной трети всего пространства Европейской Россіи. Самый значительный районъ не вполет, а кое-гдт и совствиъ неудовлетворительнаго состоянія озимыхъ хлібовъ находился на востовів Россів; онъ захватываль большую часть Самарской губерніи, нікоторыя містности Уфимской, съверные и южные утван Симбирской, распространнясь на большую часть-Казанской, Нижегородской, Пермской и Вятской; къ нему примыкають съверо-восточные увзды губерній Саратовской и Пензенской, восточныя половины -- Костромской и Вологодской, а также весьма немногія местности на съверъ Тамбовской губерніи и въ Рязанской (часть уъздовъ Ряжскаго и Скопинскаго). Въ съверной половинъ этого района, а именно въ губерніяхъ Пермской, Вятской, Костромской, Казанской, и отчасти Самарской, Пензенской и Симбирской озими довольно значительно пострадали еще осенью отъ озимаго червя, но главною причиною неудовлетворительнаго или посредственнаго состоянія ихъ на всемъ пространствъ района являются холода в засуха весною, такъ какъ здёсь, послё сухой и холодной погоды въ апрёле и началъ мая, въ концъ этого мъсяца засуха, уже сопровождаемая жарами, простояла до 5-го 6-го іюня, а потому начавшіе поправляться послів запоздалыхъ іюньскихъ дождей озимые хлёба едва ли будуть въ состояніи дать даже средній урожай, такъ какъ містами на возвышенностяхь они успіль выгорёть совершенно, а въ большинстве случаевъ были очень редки и назкорослы. Второй значительно меньшій районъ не вполнѣ удовлетворительнаго или даже неудовлетворительнаго состоянія озимыхъ хлібовъ находился въ Предкавказь в и составлялся изъ Ставропольской губерніи и накоторых в мастностей Терской области, гдф эти хлфба также сильно пострадали отъ весенней засухи. Третій районъ захватываеть Переконскій и Дивпровскій уу., Таврической губ. и большую часть Екатеринославской. Здёсь озими пострадали отчасти отъ безсивжной зимы и отчасти отъ весенней засухи, причемъ въ неудовлетворительномъ состояніи находилась преимущественно озямая пшеница, вымерзшая мъстами также и въ сосъднихъ съ этимъ райономъ

ивстностяхъ губерній Помтавской и Харьковской, равно какъ и кое-гдв въ ржных увздахъ Курской. Четвертый районъ занимаеть весьма ограниченное пространство въ юго-западномъ углу Волынской губ. и въ немъ неудовлетворительное состояние озимых хлёбовь зависить отъ подопрёвания ихъ зимою, вслёдствіе выпаденія снёга на непромерзшую очень влажную почву. На всемъ остальномъ пространствъ Россіи озимые клъба къ серединъ іюня находились въ состояніи вполнъ удовлетворительномъ, а за указанными уже исвлюченіями въ большинствъ мъстностей губерній южныхъ степныхъ, юго-западнихъ, среднихъ и съверныхъ черноземныхъ, промышленныхъ, западныхъ, съверо-западныхъ и прибалтійскихъ-даже въ очень хорошемъ, объщая урожай значительно превышающій средній, а кое-где и необыкновенно обильный. Вообще, если только уборка озимыхъ будетъ достаточно благопріятною, то урожай ихъ, за исключениет съверо-востока Россіи, можно считать уже вполет выяснившимся, такъ какъ они выколосились и отцетли, по большей части, недъли на три ранее обыкновеннаго, а въ губерніяхъ южныхъ степныхъ, юго-западныхъ, среднихъ и съвернихъ черноземныхъ уборка ихъ во многихъ мъстностяхъ уже началась въ двадцатыхъ числахъ іюня.

Яровые хлёба, также какъ и озимые, въ большей части Европейской Россіи находились въ серединъ іюня въ удовлетворительномъ состояніи н позволням надъяться на урожай, въ общемъ итогъ, превышающій средній, хотя эти хлёба могуть еще весьма значительно измёниться къ лучшему или въ худшему въ теченіе лёта. Районы неудовлетворительнаго или не вполеж удовлетворительнаго состоянія яровыхъ хлібовъ соотвітствують боліве или менье тремъ главнымъ районамъ не вполнъ удовлетворительнаго состоянія оземыхъ и образовались въ техъ местностяхъ, где весенняя засуха продолжалась всего долте, а дожди, какъ указано выше, начались лишь въ самомъ вонцѣ мая или въ началѣ іюня, а потому не могли или не успѣли достаточно поправить хлёба. Наиболе значительный районъ не вполне удовлетворительнаго состоянія яровыхъ находится на востокъ Россіи и обнимаєть вжную половину Самарской губ., всю Симбирскую и всю Пензенскую, захватывая съверо-восточный уголъ-Саратовской, южную половину-Нижегородской, сверные убады — Тамбовской и некоторые пріокскіе убады — Разанской; дале къ востоку и съверо-востоку отъ этого района въ губерніякъ Уфимской, Казанской, Вятской и Пермской яровые хлёба, посёвъ которыхъ по большей части быль задержань холодами въ апреле месяце, только начинали всходить въ концъ мая, а послъ іюньскихъ дождей пошли въ ростъ и имъли видъ, по большей части удовлетворительный, лишь запоздавъ очень сильно въ своемъ развитии. Второй районъ неудовлетворительнаго состояния яровыхъ ывбовь составляется изъ Ставропольской губ. и некоторыхъ местностей Терской области, а третій заключаеть въ себ'в лишь Дивпровскій и Перевопскій уу., Таврической губ. Къ этому последнему району примыкають некоторыя ивстности той же Таврической губ. и Екатеринославской, гдв яровые хатьба были отчасти посредственны и отчасти удовлетворительны, и объщали урожай близкій къ среднему. На всемъ остальномъ пространствъ

Европейской Россіи яровые хлібов, за різдкими исключеніями, касающимися лишь отдільных трабовь, въ середині іюня были хороши или очень хороши, и подавали надежды на урожай, превышающій средній, а кое-гдів и изобильный.

Вообще, полученныя сообщенія позволяють надівяться, что въ итогіз для Европейской Россіи урожай ржи и озимой пішеницы будеть выше средняго, а яровой пішеницы и овса, візроятно, также никакть не ниже средняго. Что касается того, какія містности могуть оказаться въ затруднительномъ положеніи вслідствіе неудовлетворительнаго сбора главнійшихъ продовольственныхъ клібовъ, то можно указать на губерніи Самарскую, Казанскую и Вятскую, а также на візкоторыя містности Симбирской, Пензенской и Нижегородской, а въ Предкавказьіс—на Ставропольскую губ. и на нізкоторыя містности Терской области.

Виды на урожай травъ были по большей части также удовлетворительны. Районы неудовлетворительнаго состоянія травъ более или мене соответствують уже указаннымь выше районамь неудовлетворительнаго состоянія озимыхъ и яровыхъ хлібовъ, но они общирніве ихъ, въ виду того, что дожди конца мая и начала іюня, поправившіе хліба, во многихъ містностяхь уже не могли поправить луговой растительности. Самый обширный районъ неудовлетворительнаго состоянія травъ находится на восток Россіи; въ него входятъ губерніи Пермская, Уфимская, Оренбургская, Самарская, Симбирская, Казанская, а также некоторыя местности — Нижегородской, Пензенской и Саратовской. Здёсь травы въ апрёлё росли плохо вслёдствіе холодовъ и засухи; въ концъ ман на степяхъ и суходолахъ они окончательно выгоръли и лишь на низменныхъ и заливныхъ лугахъ, послъ выпавшихъ въ іюнь дождей, можно было надыяться на болье или менье сносный сборъ съна, хотя и поемные луга находились далеко не въблестящемъ положени, вследствіе весьма слабаго разлива рекъ настоящею весною. Второй районъ неудовлетворительнаго состоянія повосовъ составляется изъ губерніи Ставропольской и евкоторыхъ містностей Терской области, а третій-изъ губерній Таврической, Екатеринославской и Херсонской, съ присоединениемъ нъкоторыхъ мъстностей губерній Харьковской, Полтавской и Донской области. Въ этихъ двухъ районахъ особенно пострадали степи и твердые перелоги, на которыхъ травы выгорёли; въ сравнительно лучшемъ состояніи находились магкіе перелоги и низменные и поемные луга. На остальномъ пространствъ Европейской Россіи состояніе травъ, въ общемъ, къ серединъ іюня было удовлетворительное и сборъ съва ожидался средній или выше средняго, а въ губерніяхъ Царства Польскаго, западныхъ, прибалтійскихъ, промышленнихъ, съверо-западнихъ и съвернихъ — даже хорошій или очень хорошій. Впрочемъ, въ некоторыхъ западнихъ губ. и въ Курляндской селиния травы, особенно клеверъ, были не вполнъ удовлетворительны, такъ какъ сильно пострадали отъ засухи въ минувшемъ году.