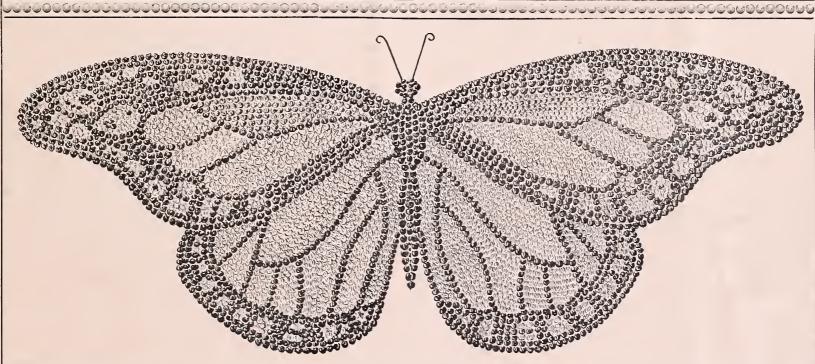

### AND SUPPLIES FOR THE FLORIST.

Strictly the Very Best. All First Quality.

Same as Supplied to Retail Trade.

25 of Any One Variety at 100 Rates. 250 " " " 1000 "

Butterfly Bed containing 4480 Tulips, planted last Autumn at Clifton Park, Baltimore, Md., under direction of N. F. Flitton, Supt. of Public Parks and Squares. ALL BULBS SUPPLIED BY US. The varieties used were 200 Vermilion Brilliant, 2070 Belle Alliance, 500 La Reine, 1650 Chrysolora. During the blooming season last Spring, this was one of the FINEST DISPLAYS of bulbs EVER SHOWN in the Park.