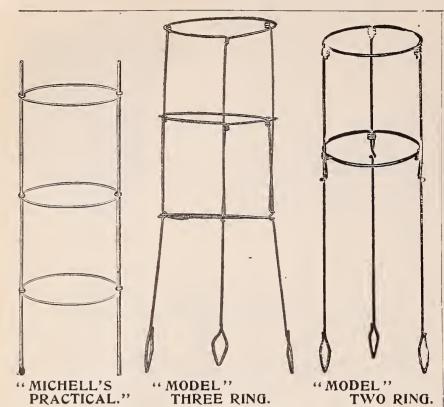

ot pole |   |  |  |  | . 6 | \$ .80 |  |
|----|-----------|---|--|--|--|-----|--------|--|
| 6  | ٠.        | - |  |  |  |     | .90    |  |
| 8  | 6.6       |   |  |  |  |     | 1.00   |  |
| 10 | "         |   |  |  |  |     | 1.10   |  |
| 12 | 66        |   |  |  |  |     | 1.20   |  |
| 14 | 66        |   |  |  |  |     | 1.30   |  |
|    |           |   |  |  |  |     |        |  |

Extra cutting blade 25 cts.



#### DISSTON'S LITTLE GIANT PRUNER Price, \$1.00; with saw. \$1.30.

GERMAN HAND PRUNING SHEARS Steel blades, coiled steel spring, which cannot drop out. 8-inch, 65c.; 8½-inch, 90c.

AMERICAN HAND PRUNING SHEARS Price, 30c. each.

**HEDGE SHEARS** 

8-inch, \$1.50; 9-inch, \$1.75; 10-inch, \$2.00.



PRUNING AND BUDDING KNIVES A large assortment, 50c. to \$1.25 each.









### CARNATION SUPPORTS.

| Michell's Practical. | 24 inch, 2 rings    | Doz \$ .30 | 100<br>\$2.25 | 1000<br>\$20.00 |
|----------------------|---------------------|------------|---------------|-----------------|
| 66 66                | 30 " 3 "            | 35         | 3.00          | 27.50           |
| "Model." 2 rings     |                     | 35         | 2.75          | 25.00           |
| 3                    |                     | 45         | 3.00          | 27.50           |
| "Haines." Consisti   | ng of one cypress w | rood       |               |                 |
| stake and three co   | opper wire rings.   | 30         | 2.00          | 20.00           |

### UNIVERSAL GLAZIERS' DIAMOND



Hold the Diamond as shown in Cut (against the ruler.) Place it perpendicular on