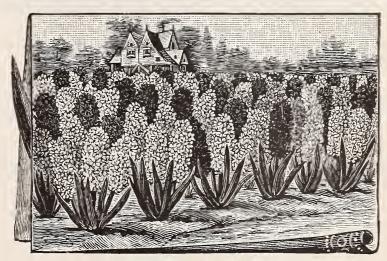

### AND SUPPLIES FOR THE FLORIST.

Strictly the Very Best. All First Quality.

Same as Supplied to Retail Trade.

25 of Any One Variety at 100 Rates. 250 " " " 1000 "

Butterfly Bed containing 4480 Tulips, planted last Autumn at Clifton Park, Baltimore, Md., under direction of N. F. Flitton, Supt. of Public Parks and Squares. ALL BULBS SUPPLIED BY US. The varieties used were 200 Vermilion Brilliant, 2070 Belle Alliance, 500 La Reine, 1650 Chrysolora. During the blooming season last Spring, this was one of the FINEST DISPLAYS of bulbs EVER SHOWN in the Park.