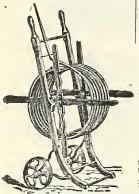

# Reversible Steel Lawn Rake.



Heavily tinned steel teeth. The arched teeth for leaves and litter, and the opposite side for fine cut grass. Twenty-four teeth closely set in a 21-Twentyinch head. Price, 50c each.

### English Daisy Rake.



For running over lawns, tearing off disfiguring daisy and dandelion flowers, which are carried in the deep hooded head.

16 inch head .....\$3.00 20 " ...... 3 50 24 ..... 4-00

# Bent Leg Hose Carriage.

This is the best wooden reel made—it is not easily tipped over. Can be rolled from place to place. By using a over. place to place. By using a reel the hose is always drain-ed, thus preventing it from rotting.

| No. | Holds<br>¾ Hose | Price. |
|-----|-----------------|--------|
| A   | 100 ft.         | \$1.75 |
| B   | 200 ft.         | 2.00   |



BENT LEG HOSE CARRIAGE.



HENDERSON'S "BEST PARA" HOSE. (Showing new "water tight" couplings on.)

# Henderson's "Best Para" Rubber Hose.

The highest grade of garden hose, being made entirely trom New Para Rubber, and will outlast cheap hose three times over. We guarantee it to stand a 200-pound pressure. Every length is fitted with the new water-tight couplings. Hose is furnished only in 25 feet and 50 feet length; the sizes 34 and 1 inch refer to the internal diameter of the bore. % in., per 25 ft. length, \$4.00; 50 ft. length, \$7.50

# "STANDARD QUALITY" RUBBER HOSE.

A good hose and will stand a 75 pound pressure, yet it is not warranted. Each length is fitted with the regular couplings.

3\( \) in. per 25 ft length, \\$3.00; 50 ft. length, \\$5.75 \\
1 \( \) 25 \( \) 1 \( \) 3.7