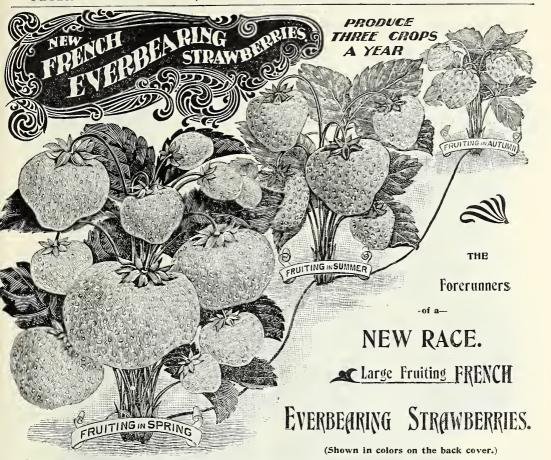

picked berries from the new Strawberry, (Repeater) September 2 picked berries from the new Strawberry, (Repeater) September 2 picked berries from the new Strawberry, (Repeater) September 2 picked berries from the new Strawberry, (Repeater) September 2 picked berries from the new Strawberry, (Repeater) September 2 picked berries from the new Strawberry, (Repeater) September 2 picked berries from the new Strawberry, (Repeater) September 2 picked berries from the new Strawberry, (Repeater) September 2 picked berries from the new Strawberry, (Repeater) September 2 picked berries from the new Strawberry, (Repeater) September 2 picked berries from the new "I picked berries from the new Strawberry, (Repeater) September 5th. I think they will prove a good thing. The plants were set out in March.



"HESE new large fruiting French Everbearing Strawberries are the forerunners of a new class of this world popular fruit. They possess remarkable characteristics when grown under congenial conditions. Our pot-grown plants of them-set out this summer should fruit bountifully the following spring, and continue to bear, though more sparingly, throughout the summer. In addition to this, the plants throw out strong runners which form new plants, and if not cut from the parent plants will also fruit the same season, thus giving a continuous supply of delicious strawberries until frost. We understand that some of the French gardeners when they want an abundance of late fruit, cut off the first flowers from the large plants and also keep the runners cut which throws the vigor into the late fruit;