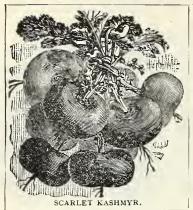

| . 5                 | 10       | 15       | 35                          |
| Round Leaved Savoy Leaved Norfolk. Thick Leaved.                                            | . 5                 | 10       | 15       | 35                          |
| Thick Leaved                                                                                | . 5                 | 10<br>10 | 15<br>15 | 40<br>40                    |
| Victoria                                                                                    | . 5                 | 10       | 10       | 40                          |
| TURNIPS AND RUTA BAGAS. (See                                                                | pag                 | es 18    | and 19   | .)                          |



# TURNIPS.

This is the Time to Sow Them.

We Deliver Free To any Post-Express Office in the U. S. at prices in this Catalogue all VEGETABLE SEEDS, offered on pages 16 to 19, except where noted.

# SCARLET KASHMYR TURNIP.

The earliest of the first early turnips; most distinct in appearance, small, rarely exceeding 3 inches in diameter, shape shown in cut. leaves are few, small, entire or strap-leaved and quite smooth. The smallness of the leaves and tap root



is evidence of its good selection. The outer color rich crimson; the interior pure sparkling white. The flesh is crisp, tender, very fine-grained, and exceedingly solid. (See cut). PRICE, 10c. pkt., 15c. oz., 35c. 1/4 lb., \$1.00 lb.

RED-TOP STRAP LEAF.—Rapid grower and of mild flavor, the most popular variety for early use." (S