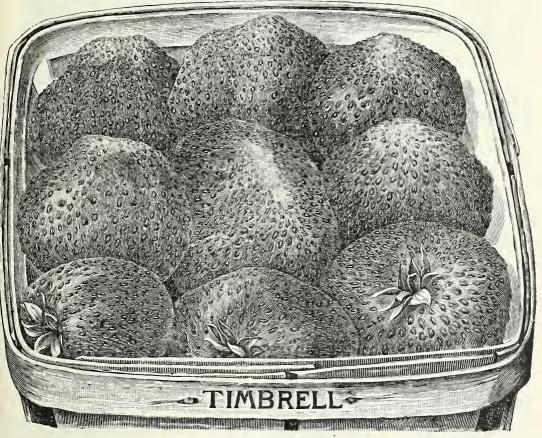

# MID-SUMMER CATALOGUE.

For Summer Planting: PAGES Pot Grown Strawberry Plants, - - - 1 to 11 Celery, Cabbage and Cauliflower plants, 12 to 14

For Summer Sowing:

Vegetable Seeds, Turnip, Mangel and Farm Seeds, 16 to 17