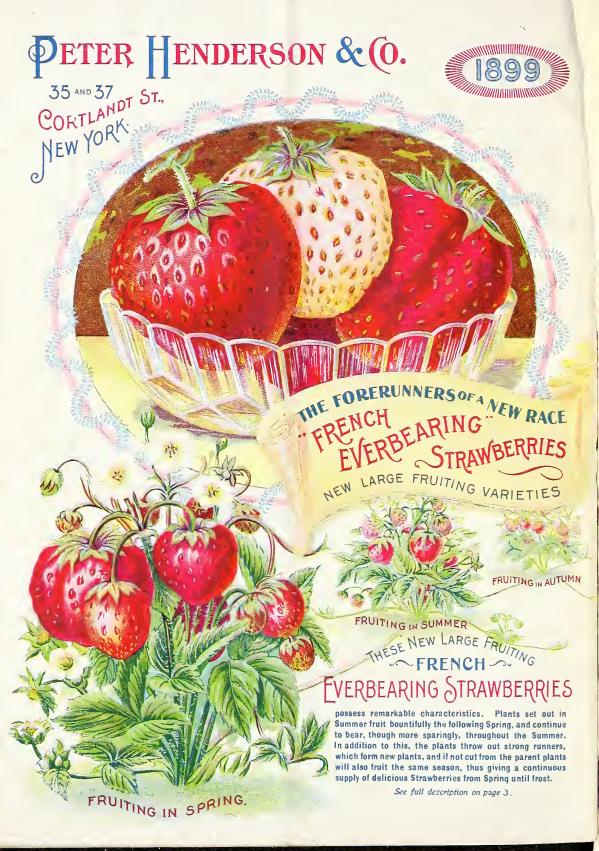

# MID-SUMMER CATALOGUE.

For Summer Planting: PAGES Pot Grown Strawberry Plants, - - - 1 to 11 Celery, Cabbage and Cauliflower plants, 12 to 14

For Summer Sowing:

Vegetable Seeds, Turnip, Mangel and Farm Seeds, 16 to 17