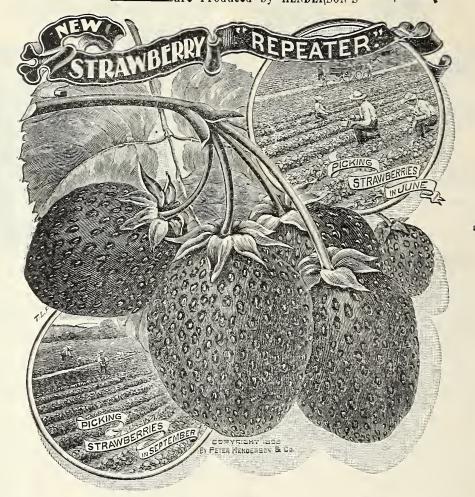

h push the covering away from the plants to allow them to come up through. This "mulching" protects the plants from the cold in winter and the heat in summer, keeps the fruit clean and prevents the growth of weeds.

# PERFECT.....versus.....IMPERFECT

ss Flowering Strawberries.

BI-SEXUAL

The blossoms of strawberries are either bi sexual (perfect flowering) or are destitute of stamens and are termed pistillate (imperfect flowering.) Pistillate varieties must have a row of a perfect-flowered sort, planted every nine or twelve feet apart among them, or, better yet, every third or fourth plant in the row, to pollenize their blossoms. When properly fertilized the pistillate varieties are usually the most prolific.



PISTILLATE.

TWO CROPS of Strawberries a Year—Spring and Fall, "REPEATER."



# Henderson's New Strawberry, "REPEATER."

TWO CROPS PRODUCED IN ONE SEASON.

FOR SEVERAL seasons past our attention has been called to a Strawberry which made its appearance in the New York market in September, and we were at first loath to believe that the fruit could be obtained under natural conditions at that season of the year Investigation however, showed that such was the case; the fruit was picked in the open field from the same plants that produced a bounteous crop in June. The only special cultivation given was to manure the beds after the crop was picked, and the vigor of the variety is such that it responded at once and produced a paying crop, not for one season alone, but for three seasons. As a further proof of this marvel, we may state that the leading market varieties gr