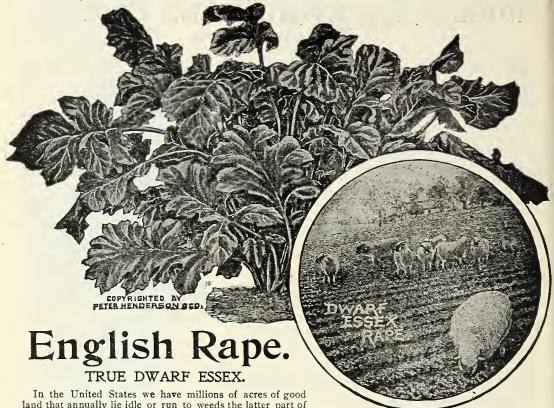

ade a careful estimate state that plowing under a good crop of Scarlet Clover is equivalent to 20 tons of stable manure per acre, and even if the Clover be harvested or pastured, the benefits derived from the wonderful nitrogenous root formation will alone many times repay the cost of seed and labor.

It may be sown among corn, tomatoes, turnips, etc., at time of last hoeing, or after potatoes, melons, cucumbers have been harvested or on grain stubble and harrowed in. When sown in July and early in August, it has proved hardy as far north as Michigan and Canada. In the latitude of New York time of sowing may extend from July 15th to September 1st, and further south even later. Sow 15 lbs. per acre. Choice recleaned new crop seed, 10c lb.: \$4.80 bushel; \$8.00 100 lbs.

CRIMSON CLOVER.





land that annually lie idle or run to weeds the latter part of the season, after the grain, potato and hay crops have been

harvested, a large portion of which might be made to produce one of the finest feeds imaginable, and in the greatest abundance, at a time when cattle and sheep are roaming through bare pastures in search of a scanty living. Rape may be sown broadcast at the rate of 6 lbs. per acre and harrowed in, or the land may be thoroughly harrowed and the seed sown in drills, 18 to 24 in. apart, at the rate of 2 to 3 lbs. per acre. Under favorable conditions it is ready for pasturing sheep or cattle within six weeks from time of sowing, and on an average

one acre will carry twelve or fifteen sheep six weeks to two months. are several varieties of Rape, but care should be taken