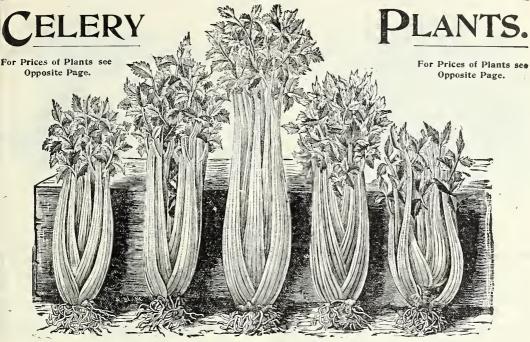

# MID-SUMMER CATALOGUE.

For Summer Planting: PAGES Pot Grown Strawberry Plants, - - - 1 to 11 Celery, Cabbage and Cauliflower plants, 12 to 14

For Summer Sowing:

Vegetable Seeds, Turnip, Mangel and Farm Seeds, 16 to 17