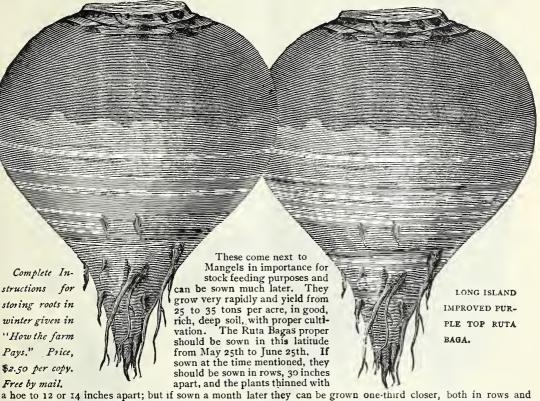

, 20c. 1/4 lb., 55c. lb.

Pi 82

E

ba do an ch of

YELLOW GLOBE .- One of the best varieties for general crop; flesh very firm and sweet, and keeps well until late in spring; grows to a large size, and is excellent both for stock and table use. 5c. pkt., 10c. oz , 20c. 1/4 lb.,

Purple-Top Yellow Aberdeen.— Very hardy and productive, good keeper. globe-shaped and fine quality. 5c. pkt., 10c. oz., 20c. 14 lb., 55c. lb.



TURNIP. EARLY WHITE MILAN

An extra early Turnip, fit for use at least a week earlier than any other white variety in cultivation: the shape is shown in cut. The entire bulb, inside and out, is clear ivory-white and perfectly smooth. It grows so quickly that even the even the outer surface of the



EXTRA EARLY WHITE MILAN.





# Ruta Bagas, Russian or Swedish Turnips.



a hoe to 12 or 14 inches apart; but if sown a month later they can be grown one-third closer, both in rows and between the plants. Sow 2 to 3 lbs. per acre.

# Long Island Improved Purple Top Ruta Baga.

This is undoubtedly the finest variety of purple-top Ruta Baga, and is purely of American origin, having been originated by one of our Long Island growers. It is twice the size of ordinary American stocks, and although size is usually got at the expense of quality, the quality of this variety for domestic purposes is superior to any we have tested. It first came under our notice as a prize winner, and we feel certain that from its enormous size, solidity and good quality, it will prove to be a champion variety for exhibition purposes. In a fair test on several Long Island farms, alongsid