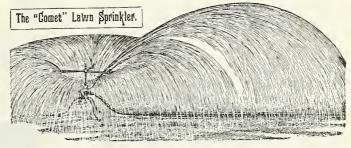

ter keeps the silvered ball dancing on its summit up in the air. When the ball falls the basket catches it, and it rolls into the centre and is again raised by the water. Price, \$2.50 extra,

# THE "COMET" LAWN SPRINKLER.

Will sprinkle an area Four Times greater than any other sprinkler.

By means of the swiftly revolving arms and intermediate gears the upper part of the body is made to revolve slowly around, carrying the hose nozzle, from which a large stream of water is thrown far out beyond that thrown by the arms, thereby covering four times the space of any other stationary sprinkler. With an ordinary force of water it will throughly sprinkle a space of 80 feet in diameter. The nozzle and arms are adjustable, so that it can be adapted to as small a space as desired. Price, \$5.00.



# THE BONNET LAWN... SPRINKLER.

### Will sprinkle either a half or full circle.

When set to sprinkle a half circle it can be placed close to a walk, and while wetting the lawn yet allows one to pass on a dry walk. It will sprinkle a circle from 2 to 40 feet, according to water pressure For full circle place the revolving wings in the centre; for half circle, place them on one side.

volving wings in the centre; for hair circle, place them on one side.

Price, (with spur to stick in the ground), \$1.50; or by mail, \$1.65.



# COMMON SENSE LAWN SPRINKLER.

There are no moving parts to get out of order, no arms to get bent, stopped up, etc. The Sprinkler may be cleaned in a moment, should it become choked, by simply loosening the nut, the force of water will drive out any dirt that has