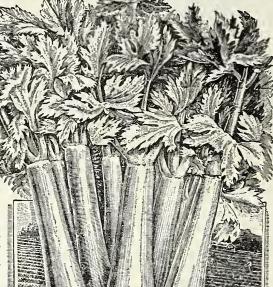

# MID-SUMMER CATALOGUE.

For Summer Planting: PAGES Pot Grown Strawberry Plants, - - - 1 to 11 Celery, Cabbage and Cauliflower plants, 12 to 14

For Summer Sowing:

Vegetable Seeds, Turnip, Mangel and Farm Seeds, 16 to 17