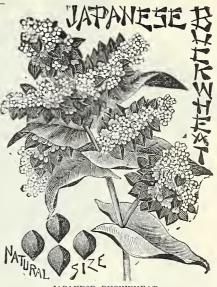

is also most distinct, being a rich dark shade of brown. The straw is heavier, it branches more, and does not need to be sown as thickly as the other kinds. Flour made from it is greater in quantity and equal in quality if not superior to that of any other Buckwheat, and, as the yield shows, it is enormously prolific. It ripens a week earlier than the Silver Hull, and yields two or three times as much. (See cut.) \$1.30 per bushel. 10 bushel lots \$1.20 per bushel.



(Prices subject to variation.)

Millets withstand droughts remarkably, generally remaining green when other vegetation is parched up, and being annuals of rapid growth, are valuable as "stolen" crops, as they can be sown and put into condition for hay in six weeks time, and can be sown after early crops have been taken off,



JAPANESE BUCKWHEAT.

and should be cut green. Sown broadcast half to one bushel per acre, from May 1st to August 1st. JAPANESE.—A tall growing variety from which two crops can be obtained if the first is cut when coming into blossom. After being cut it stools out and grows rapidly, the second crop frequently being even heavier than the first. Sow in drills, 8 to 10 lbs. per acre. Broadcast 12 to 15 lbs. per acre. Price, 10 cts. lb.; 10 lbs. 80 cts.; 100 lbs. \$7.00.

GERMAN OR GOLDEN.—Larger, but takes longer to mature than Hungarian, and should be sown in latitude of New York not later than middle of July. The seed we offer is specially grown for

the of July. The seed we ofter is specially grown for seed purposes and will yield much larger crops than the seeds usually sold. Price, \$1.