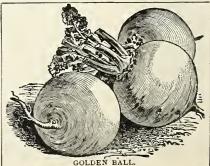

ly good for feeding stock. 5c. pkt., 10c. oz., 20c. 1/4 lb., 55c. lb.

Pi 82

E

ba do an ch of

YELLOW GLOBE .- One of the best varieties for general crop; flesh very firm and sweet, and keeps well until late in spring; grows to a large size, and is excellent both for stock and table use. 5c. pkt., 10c. oz , 20c. 1/4 lb.,

Purple-Top Yellow Aberdeen.— Very hardy and productive, good keeper. globe-shaped and fine quality. 5c. pkt., 10c. oz., 20c. 14 lb., 55c. lb.



TURNIP. EARLY WHITE MILAN

An extra early Turnip, fit for use at least a week earlier than any other white variety in cultivation: the shape is shown in cut. The entire bulb, inside and out, is clear ivory-white and perfectly smooth. It grows so quickly that even the even the outer surface of the



EXTRA EARLY WHITE MILAN.





# Ruta Bagas, Russian or Swedish Turnips.



a hoe to 12 or 14 inches apart; but if sown a month later they can be grown one-third closer, both in rows and between the plants. Sow 2 to 3 lbs. per acre.

# Long Island Improved Purple Top Ruta Baga.

This is undoubtedly the finest variety of purple-top Ruta Baga, and is purely of American origin, having been originated by one of our Long Island growers. It is twice the size of ordinary American stocks, and although size is usually got at the expense of quality, the quality of this variety for domestic purposes is superior to any we have tested. It first came under our notice as a prize winner, and we feel certain that from its enormous size, solidity and good quality, it will prove to be a champion variety for exhibition purposes. In a fai