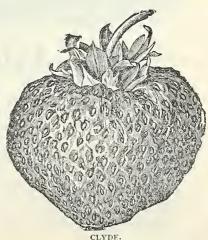

y rich dark red color, like port wine and the interior flesh is also richly colored; it ripens thoroughly all over, without any white nor green tips. The plant is a good strong, healthy grower and very productive and



BUBACH NO. 5.

especially desirable for ket. (See cut.) Price, (pot-grown plants), 60c. per doz., \$4.00 per 100.

# CLYDE.

Bi-sexual: Early.

Few varieties have given better satisfaction in all parts of the country. It is one of the very best early varieties—it is a week earlier than Bubach and very firm, large, bright scarlet berries of fine flavor. The plants are strong growers—deep rooting, stands drought well, free from rust and disease. It is a great basket filler, and we nighly recommend it. highly

Price, (pot-grown lants), 75c. per doz., slants), \$5.00 per 100.



Strawberry Plants mailed free at the dozen price, but to the 190, if desired by mail, add 50c. for postage.

# New Strawberry, "ENORMOUS."

(Pistillate. Late.)

As its name indicates, it is Enormous, though somewhat variable in shape, but very firm and solid; deep scarlet and as glossy as if varnished, quality first rate. Excellent for canning, retaining

its shape perfectly.

The plant is a strong grower, and an abundant bearer, the luxuriant foliage showing no tendency to rust or disease. It blooms so late that there is little danger of frost injuring the blossoms, and can therefore be depended upon to bear bountifully. The originator of the Bubach admits that it is larger than Bubach and about twice as productive. The New York experiment station reports it more productive than Crescen