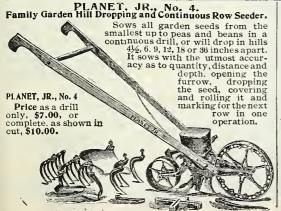

merous diamond-shaped steel teeth thoroughly pulverize and loosen the soil without throwing earth on the plants. The frame expands or contracts by operating the lever between the handles. The back hoe sweep cuts off weeds. Price, plain, \$4.50; with wheel, \$5.00; Sweep extra, 75c.





Steel Wing Shovel Plow & Potato Digger.

Wings can be placed at any angle, to throw more or less dirt in cultivating or furrowing. Price, \$7 00, or with potato-digging attachment, \$10.50.



Indispensable for large celery growers. Has lever wheel for regulating depth; lever expander to regulate quantity of earth thrown; leaf lifter to save previous 'handling." The "Single" Hiller throws rather higher and works in narrower rows, but only does one side of a row. Double row hiller, \$11.00; Single, \$9.00.





used as a single-wheel hoe; the arch is 20 inches high, allowing it to straddle crops when well grown. The outfit of tools comprises the greatest variety and all of the latest designs, covering every possible need. Prices: No. 11, complete, as shown in cut, \$8.00; No. 12, less rakes, and 1 pair hoes, \$6.; No. 13, with only 1 pair 6-inch hoes, \$4.



### BALL-BEARING" The Henderson Hand Lawn High Wheel Mower.

Invention's Ripest Fruit! Has Bearings Like A Bicycle! The Lightest Working Mower Made.

A 24-inch cut pushes as easily as يعو an ordinary Mower of only 16-inch cut.

A lawn may now be mown in onehalf the time required with old style narrow-cut Mowers.

The Henderson Ball-bearing Lawn Mower is superior to all other Mowers in the following respects: The axles of the revolving cu