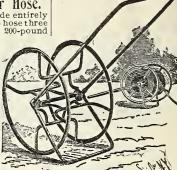

200-pound pressure. Every length is fitted with the new water-tight couplings. Hose is furnished only in 25 feet and 50 feet length; the sizes 34 and 1 inch refer to the internal diameter of the bore. % in., per 25 ft. length, \$4.00; 50 ft. length, \$7.50

# "STANDARD QUALITY" RUBBER HOSE.

A good hose and will stand a 75 pound pressure, yet it is not warranted. Each length is fitted with the regular couplings.

3\( \) in. per 25 ft length, \\$3.00; 50 ft. length, \\$5.75 \\
1 \( \) 25 \( \) 1 \( \) 3.75; 50 \( \) 7.00



| No. | Height<br>wheels | Holds<br>¾ Hose | Price. |
|-----|------------------|-----------------|--------|
| 10  | 21 in.           | 100 ft.         | \$2.75 |
| 20  | 24 in.           | 150 ft.         | 3.00   |
| 30  | 30 in.           | 500 ft.         | 5.00   |



ALL IRON' HOSE REEL

Brass Hose Nozzle, With stop cock, spray rose and stream. Prices, for ½ and ¾ in. hose, 75c.; for 1 in., 85c., postage 10c.extra,



The "Graduating" Spray Nozzle. Will throw a coarse or a fine spray or a solid stream. Price, 3/2 in. 50c.; 1 in. 60c.; postage extra 5c.

### Hudson's Hose Mender.



Practical, simple. perfect. Price, per box of 6 tubes, 20 bands and 1 pair of pliers, 75c., or by mail, \$1.00. (Give size of hose.)
Tubes. ½ in. 2c.; ¾ in. 3c.; 1 in. 4c each
BANDS 20c. per doz.
PLIERS 30c.; by mail, 35c.

# The "Rain Maker" Hose Nozzle



It throws a flat, fan-shaped sheet of water which breaks up into myriads of small drops falling like gentle ram and covering an arc-like area of from 6 to 12 feet in diameter according to pressure. The spray is so evenl