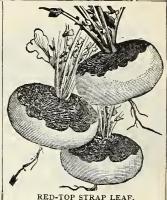

ia                                                                                    | . 5                 | 10       | 10       | 40                          |
| TURNIPS AND RUTA BAGAS. (See                                                                | pag                 | es 18    | and 19   | .)                          |



# TURNIPS.

This is the Time to Sow Them.

We Deliver Free To any Post-Express Office in the U. S. at prices in this Catalogue all VEGETABLE SEEDS, offered on pages 16 to 19, except where noted.

# SCARLET KASHMYR TURNIP.

The earliest of the first early turnips; most distinct in appearance, small, rarely exceeding 3 inches in diameter, shape shown in cut. leaves are few, small, entire or strap-leaved and quite smooth. The smallness of the leaves and tap root



is evidence of its good selection. The outer color rich crimson; the interior pure sparkling white. The flesh is crisp, tender, very fine-grained, and exceedingly solid. (See cut). PRICE, 10c. pkt., 15c. oz., 35c. 1/4 lb., \$1.00 lb.

RED-TOP STRAP LEAF.—Rapid grower and of mild flavor, the most popular variety for early use." (See cut ) 5c. pkt., 10c. oz., 20c. ½ 1b., 50c. lb.

EARLY PURPLE-TOP MILAN.-5c. pkt., 10c. oz. 25c. 1/4 lb., 75c. lb.

Early White Strap Leaf. Differs from the red only in color being all white. 5c. pkt., 10c. oz, 20c. 14 lb., being all 50c. 1b.

Early Snowball.—A medium-size or round pure white variety of excellent flavor. For early sowing this is one of the best being crisp, tender and sweet; maturing in six weeks from time of sowing. 5c. pkt., 10c. oz., 20c. 14