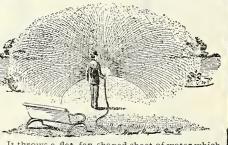

. |
|-----|------------------|-----------------|--------|
| 10  | 21 in.           | 100 ft.         | \$2.75 |
| 20  | 24 in.           | 150 ft.         | 3.00   |
| 30  | 30 in.           | 500 ft.         | 5.00   |



ALL IRON' HOSE REEL

Brass Hose Nozzle, With stop cock, spray rose and stream. Prices, for ½ and ¾ in. hose, 75c.; for 1 in., 85c., postage 10c.extra,



The "Graduating" Spray Nozzle. Will throw a coarse or a fine spray or a solid stream. Price, 3/2 in. 50c.; 1 in. 60c.; postage extra 5c.

### Hudson's Hose Mender.



Practical, simple. perfect. Price, per box of 6 tubes, 20 bands and 1 pair of pliers, 75c., or by mail, \$1.00. (Give size of hose.)
Tubes. ½ in. 2c.; ¾ in. 3c.; 1 in. 4c each
BANDS 20c. per doz.
PLIERS 30c.; by mail, 35c.

# The "Rain Maker" Hose Nozzle



It throws a flat, fan-shaped sheet of water which breaks up into myriads of small drops falling like gentle ram and covering an arc-like area of from 6 to 12 feet in diameter according to pressure. The spray is so evenly scattered that the soil does not pack nor wash out from the roots of plants or grees.

scattered that the soil does not pack not wash out from the roots of plants or grass

No. A. 3-16 in flow, medium pressure, fits ¾ in. hose, 75c. each

No. B. ¼ in. flow, for heavy pressure, fits ¾ in. hose, 75c. each.

No. C. ¼ in. flow, killing red spider, fits ₁ in. hose, 75c. each.

No. D, 5-16 in. flow heavy pressure, fits 1 in. hose, \$1.00 each.

(If by mail, add toc. each extra for postage.)

# The "Cooper" Brass Hose Mender.



Made of thin brass tubing; will not rust or wear