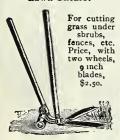

4-in. tire 11.60      | Leaf Rack 4                  | 4.00 | rel are wanted, deduct \$2.00 from  |
| Extra harrel, with trunions on 2.50     | Sprinkling attachment 2      | 2.50 | prices of trucks with barrel.       |

SEND FOR OUR NEW IMPLEMENT CATALOGUE, IN WHICH IS OFFERED MANY OTHER LAWN ESSENTIALS



For trimming turf around edges of walks and beds. A revolving knife enables the work to be done with rapidity. Price, \$1.00.



For edging up borders and cleaning walks; instantly changed from edger to scuffle boe. Price, 7½ in. blade, 60c. each; 9 in. blade, 75c. each.



For trimming the sod around Price, borders of walks, etc. with handle, 5cc. each.



As a scuffle hoe it cuts off all weeds in the walk, and the edging knife trims the sod accurately. Price, 75c.

### Lawn Shears.



Grass Edging or Border Shears. For trimming overhanging grass around edges of walks, etc. Price, 9 inch blades, \$2.25, or with wheel, \$2.75.

"Curved Handie" Grass or Sheep Shears.



Extra long 7 inch blades. The handles are curved to prevent rubbing the knuckles on the ground. Price, 85c., or mailed, \$1.00.

Hedge Shears, also used for Trimming Grass.



8 in. blades, \$1.25, with notch, \$1.50; 0 in. blades, \$1.50, with notch, \$1.75; 10 in. blades, \$1.75, with notch, \$2.co.

The "notch" is at the heel of the blades, attended to the state of the blades of the blade

of the blades, for cutting small branches.

The "Knuckle Saver" Grass Hook.



Imported English Riveted Back Grass Hooks.



Serrated Grass Hook.



Imported English Riveted-Back Lawn Scythe.

Light and thin broad bl