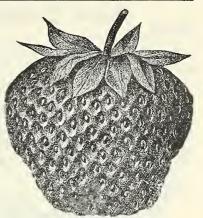

l, add 50c. for postage.

# The "Belle" or Lady Finger.

Bi-sexual: Mid-season to late.

When given high culture it has merited the enthusiastic praise given it, and proved wonderfully produc-tive and extra choice. The berries are very large and long, averaging two inches, some even attaining a length of 21/3 inches. They are usually necked and of very excellent quality. Color bright glossy red, deepening into crimson, the surface color permeating the entire fruit. The blossoms are as near frost proof as any variety known. We picked fruit from the "Belle" last season for 32 from the "Belle" last season for a days, commencing June 10th. Plants above medium size, perfect in vigor and habit, and without trace of rust or blight. (See cut.) Price. (potgrown plants), 60c. doz.; \$4.00 per 100.



BEDERWOOD

# Bederwood, (Rackster.)

Bi-sexual. Early.

A new and exceedingly value A new and exceedingly value able early strawberry. Conceded to be the best early berry for home use and worthy of great praise; probably the very best early variety ever introduced, It is not only very early, but immensely productive. The plant is faultless, of beet they argorous growth, and

tive. The plant is faultless, of healthy, vigorous growth, and an enormous bearer, perhaps equal to any of the pistillate sorts in this respect, the berries are of large size, of regular roundish form, light scarlet, of excellent quality, remaining in fruit a long time. We picked berries from it every day for a month last season, Price, (pot-grown plants), 500 der, 25 50 ner, 100 50c. doz. \$3.50 per 100.

# Bubach N