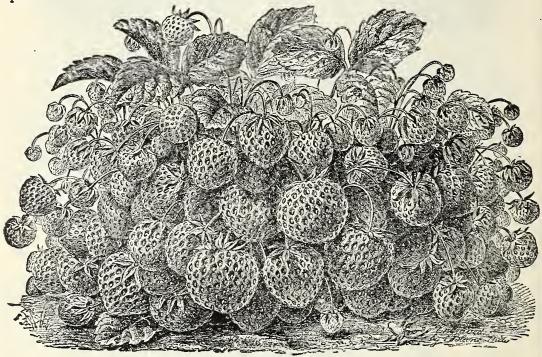

d an abundant bearer, the luxuriant foliage showing no tendency to rust or disease. It blooms so late that there is little danger of frost injuring the blossoms, and can therefore be depended upon to bear bountifully. The originator of the Bubach admits that it is larger than Bubach and about twice as productive. The New York experiment station reports it more productive than Crescent, supposed to be the most prolific variety grown though poor in other respects. The Michigan Agricultural Station reports that it produced 155 ounces of fruit while others under equal conditions produced 66 ounces. It has given great satisfaction wherever tried and will undoubtedly take and hold first rank.

PRICE, (Pot-grown Plants that will bear a full crop of fruit next spring), 60c. doz.; \$4.00 per 100.



mail sira gen sett the gest the gest are are are stored for the st

GLEN MARY

# Glen Mary

(Bi-sexual: Mid-season.)

### THE MOST PRODUCTIVE LARGE STRAWBERRY.

HIS new strawberry "Glen Mary" is the best berry for large size, good quality and large yield that has ever been offered to the American people and in these three respects we believe it has no equal. We especially recommend it for the home garden and nearby markets. In productiveness it is unsurpassed—last season a quarter of an acre plot yielded 1280 quarts at one picking, and over 12,000 quarts were gathered during the season from one acre—and this without any special petting or culture.

In size the berries average extraordinarily large, twelve specimens will fill a quart, the size holds up well until the end; in shape the ber