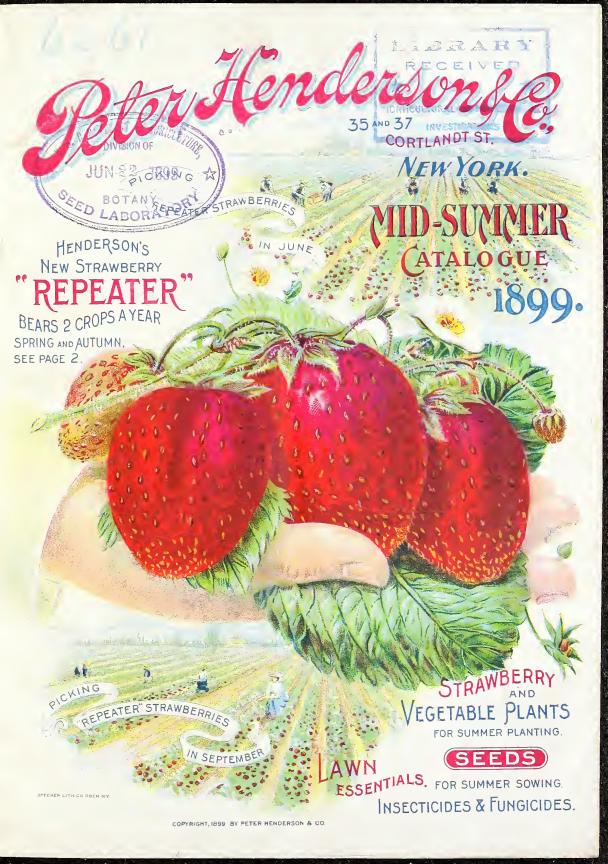

# MID-SUMMER CATALOGUE.

For Summer Planting: PAGES Pot Grown Strawberry Plants, - - - 1 to 11 Celery, Cabbage and Cauliflower plants, 12 to 14

For Summer Sowing:

Vegetable Seeds, Turnip, Mangel and Farm Seeds, 16 to 17