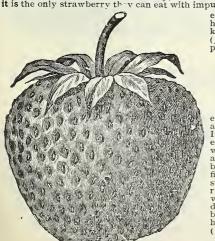

t.) Price, (pot-grown plants) 50c. per doz., \$3.50 per 100.



"BRUNETTE." (Bi-sexual. Mid-season.) NEW STRAWBERRY

This is one of the finest flavored strawberries in cultivation, rich, sweet and luscious, we understand that invalids in Muncie Indiana, near where this variety was raised, send regularly during the season two miles to the orginators for the fruit of this variety, because they claim it is the only strawberry they can eat with impunity.

The berries are exceedingly handsome, roundly conical in shape and almost invariably pefect in form; extra large, and of a very rich dark red color, like port wine and the interior flesh is also richly colored; it ripens thoroughly all over, without any white nor green tips. The plant is a good strong, healthy grower and very productive and



BUBACH NO. 5.

especially desirable for ket. (See cut.) Price, (pot-grown plants), 60c. per doz., \$4.00 per 100.

# CLYDE.

Bi-sexual: Early.

Few varieties have given better satisfaction in all parts of the country. It is one of the very best early varieties—it is a week earlier than Bubach and very firm, large, bright scarlet berries of fine flavor. The plants are strong growers—deep rooting, stands drought well, free from rust and disease. It is a great basket filler, and we nighly recommend it. highly

Price, (pot-grown lants), 75c. per doz., slants), \$5.00 per 100.



Strawberry Plants mailed free at the dozen price, but to the 190, if desired by mail, add 50c. for postage.

# New Strawberry, "ENORMOUS."

(Pistillate. Late.)

As its name indicates, it is Enormous, though somewhat