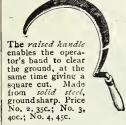

each.



As a scuffle hoe it cuts off all weeds in the walk, and the edging knife trims the sod accurately. Price, 75c.

### Lawn Shears.



Grass Edging or Border Shears. For trimming overhanging grass around edges of walks, etc. Price, 9 inch blades, \$2.25, or with wheel, \$2.75.

"Curved Handie" Grass or Sheep Shears.



Extra long 7 inch blades. The handles are curved to prevent rubbing the knuckles on the ground. Price, 85c., or mailed, \$1.00.

Hedge Shears, also used for Trimming Grass.



8 in. blades, \$1.25, with notch, \$1.50; 0 in. blades, \$1.50, with notch, \$1.75; 10 in. blades, \$1.75, with notch, \$2.co.

The "notch" is at the heel of the blades, attended to the state of the blades of the blade

of the blades, for cutting small branches.

The "Knuckle Saver" Grass Hook.



Imported English Riveted Back Grass Hooks.



Serrated Grass Hook.



Imported English Riveted-Back Lawn Scythe.

Light and thin broad blades, strength-ened by a riveted back. 32 ins., \$1.20; 34 ins., \$1.30; 36 ins., \$1.40; 38 ins., \$1.50.

Scythe Snaths or Handles. With patent fastening, 75c. ea.

### Old-Fashioned Sun Diais.



lawn ornaments. Price, \$1.50 each.

An imported turfing iron for Very unique and interesting lifting sod evenly, rapidly and without breaking. \$4 00.

Turf Cutting Axe, \$2.25.

Cane Weeding Gouge.

A convenient tool for cutting weeds out of lawns without marring the surface. Price, 50c. each.

### Henderson's Lifting Weeder.



### Wooden Lawn Rake.



Best selected three bow, 24 teeth, varnished head. 30c. each, \$3.25 per doz.

### Automatic Self-Cleani