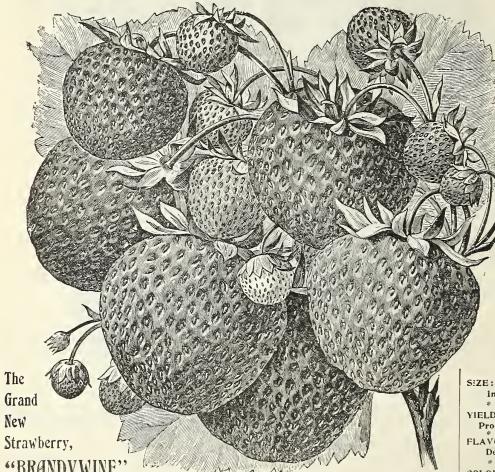

ng it the ideal dessert strawberry, and unsurpassed for canning and preserving. The flavor is exceptionally sweet; it is a bountiful producer of large berries and, considered from all points, is one of the most satisfactory family strawberries ever introduced. The plant is a strong, healthy, luxuriant grower, rooting deeply and indifferent to droughts, the large foliage free from rust protects the flowers from late frosts, so it can always be depended upon to yield a bountiful crop. It is a bi-sexual or perfect flowering variety, therefore does not require another variety to be planted in conjunction with it to insure a crop. It is a second early variety and bears continuously for several weeks. Price, pot grown plants that will bear a full crop next season, 75c per doz., \$5.00 per 100.



(Bi-sexual: Mid-season to Very Late.) (See colored plate.)

[ITHOUGH the Brandywine has only recently been offered to the public, yet it is already world famous from the superlatively flattering reports in the Horticultural press, from the experiment stations and from strawberry critics to whom a few plants were given for trial. It has been thoroughly tested in many parts of the country and has given universal satisfaction, in fact, we doubt if any strawberry ever before has received such enthusiastic praise overso wide an extent of territory. The berries of the "Brandywine" are of magnificent end immense size—very firm, solid and shapely for so large a berry. In general it is broadly heart-shaped without neck, occasionally fruits will be found shaped as if two berries were joined togeth