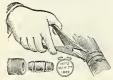

75 pound pressure, yet it is not warranted. Each length is fitted with the regular couplings.

3\( \) in. per 25 ft length, \\$3.00; 50 ft. length, \\$5.75 \\
1 \( \) 25 \( \) 1 \( \) 3.75; 50 \( \) 7.00



| No. | Height<br>wheels | Holds<br>¾ Hose | Price. |
|-----|------------------|-----------------|--------|
| 10  | 21 in.           | 100 ft.         | \$2.75 |
| 20  | 24 in.           | 150 ft.         | 3.00   |
| 30  | 30 in.           | 500 ft.         | 5.00   |



ALL IRON' HOSE REEL

Brass Hose Nozzle, With stop cock, spray rose and stream. Prices, for ½ and ¾ in. hose, 75c.; for 1 in., 85c., postage 10c.extra,



The "Graduating" Spray Nozzle. Will throw a coarse or a fine spray or a solid stream. Price, 3/2 in. 50c.; 1 in. 60c.; postage extra 5c.

### Hudson's Hose Mender.



Practical, simple. perfect. Price, per box of 6 tubes, 20 bands and 1 pair of pliers, 75c., or by mail, \$1.00. (Give size of hose.)
Tubes. ½ in. 2c.; ¾ in. 3c.; 1 in. 4c each
BANDS 20c. per doz.
PLIERS 30c.; by mail, 35c.

# The "Rain Maker" Hose Nozzle



It throws a flat, fan-shaped sheet of water which breaks up into myriads of small drops falling like gentle ram and covering an arc-like area of from 6 to 12 feet in diameter according to pressure. The spray is so evenly scattered that the soil does not pack nor wash out from the roots of plants or grees.

scattered that the soil does not pack not wash out from the roots of plants or grass

No. A. 3-16 in flow, medium pressure, fits ¾ in. hose, 75c. each

No. B. ¼ in. flow, for heavy pressure, fits ¾ in. hose, 75c. each.

No. C. ¼ in.