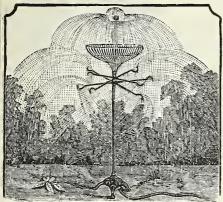

of thin brass tubing; will not rust or wear out; scarcely decreases the flow of water. No fastening is required; the barbs will hold hose firm Price, for hose with ½ in. bore, 7c. each, 75c doz.; for hose with 1 in. bore 8c each, 8c. doz. If wanted by mail, add 5c per doz., at the single price postage free.

### Gem Nozzle Holder.

TH

Wi

620

For watering lawns and flower beds. hose is held firmly and can be adjusted to any ele-vation in an instant. each, mail, 30c.



Can be used with any can be used with any sprinkler, having a spur to stick in the ground—the carriage enables the sprinkler to be moved without shutting off the (water. Price, 75c. each.

Slamese Hose Connection With these a lawn



several sprinklers can be operated at onetime. Price, for ¾ in hose, 75c.; by mail, 85c.



THE HENDERSON LAWN SPRINKLER.

# HENDERSON'S ("4-Arm and SPRINKLERS.

Serve the double purpose of a beautiful fountain and of thoroughly saturating the grass or garden. The water is distributed in fine drops over an area of 60 to 160 feet in circumference, according to the pressure on the water. An ornamental standard, about 4 feet high, is surmounted with long perforated arms, which revolve, so the beautiful sprays are constantly changing. Prices: for a 4-arm sprinkler. §2.75; for an 8-arm, §3.25.

BALL and BASKET. This fits on top of the Henderson sprink-

BALL and BASKET. This fits on top of the Henderson sprinkler, and the stream of water keeps the silvered ball dancing on its summit up in the air. When the ball falls the basket catches it, and it rolls into the centre and is again r