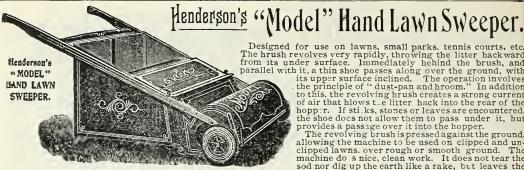

----------------|-----------|---------------------------------|
| 14- " .        | " 3.00    |                                 |





# HENDERSON'S BORDER MOWER.

the narrow strips of sod, sometimes only a few inches wide-between flower beds and walks, where a side-wheel mower would have one wheel down in the gutter. A large light cylinder the full width of the mower, keeps the machine level with the surface. This mower is also useful for regular

Prices strictly net; no charge for boxing or cartage.

| 10-i | nch | cut. | <br>\$6 00 1 | 16-i | nch | cut  | <br> | \$9.00 |
|------|-----|------|--------------|------|-----|------|------|--------|
| 12-  | **  | 44   | <br>7.09     | 18-  | 1.6 | 6.6  | <br> | 10.00  |
| 14-  | 44  | 44   | <br>8.00     | 20   | **  | - 66 | <br> | 11.00  |



HENDERSON'S "MODEL" HAND LAWN SWEEPER.

Designed for use on lawns, small parks, tennis courts, etc. The hrush revolves very rapidly, throwing the litter hackward from its under surface. Immediately behind the brush, and parallel with it, a thin shoe passes along over the ground, with its upper surface inclined. The operation involves the principle of "dust-pan and broom." In addition

to this, the revolving hrush creates a strong current of air that hlows t\_e litter hack into the rear of the hopp.r. If sti ks, stones or leaves are encountered, the shoe does not allow them to pass under it, hut provides a passage over it into the hopper.

The revolving brush is pressed against the ground, allowing the machine to be used on clipped and malioned the machine to be used on clipped and malion