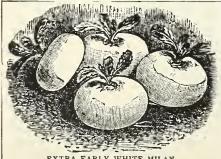

ies for table use; it is equally good for feeding stock. 5c. pkt., 10c. oz., 20c. 1/4 lb., 55c. lb.

Pi 82

E

ba do an ch of

YELLOW GLOBE .- One of the best varieties for general crop; flesh very firm and sweet, and keeps well until late in spring; grows to a large size, and is excellent both for stock and table use. 5c. pkt., 10c. oz , 20c. 1/4 lb.,

Purple-Top Yellow Aberdeen.— Very hardy and productive, good keeper. globe-shaped and fine quality. 5c. pkt., 10c. oz., 20c. 14 lb., 55c. lb.



TURNIP. EARLY WHITE MILAN

An extra early Turnip, fit for use at least a week earlier than any other white variety in cultivation: the shape is shown in cut. The entire bulb, inside and out, is clear ivory-white and perfectly smooth. It grows so quickly that even the even the outer surface of the



EXTRA EARLY WHITE MILAN.





# Ruta Bagas, Russian or Swedish Turnips.



a hoe to 12 or 14 inches apart; but if sown a month later they can be grown one-third closer, both in rows and between the plants. Sow 2 to 3 lbs. per acre.

# Long Island Improved Purple Top Ruta Baga.

This is undoubtedly the finest variety of purple-top Ruta Baga, and is purely of American origin, having been originated by one of our Long Island growers. It is twice the size of ordinary American stocks, and although size is usually got at the expense of quality, the quality of this variety for domestic purposes is superior to any we have tested. It first came under our notice as a prize winner, and we feel certain that from its enormous size, solidity and good quality, it will prove to be a champion variety for