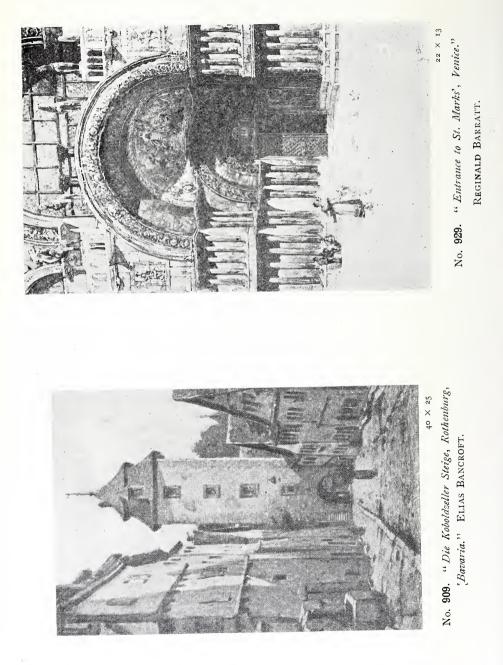

h, lut love."-E. & Browning.





No. 863. "George II. knighting Trooper Brown, of the 3rd Dragoons, on the battlefield of Dettingen, for the following gallant action. With bridle-hand disabled by the loss of two fugers, having been carried by his runaway horse through the French lines, he there re-captured the standard of his regiment and fought lies way back single-handed." JAMES P. BEADLE.



No. 881. "The Wanderer." MARY Y. HUNTER. "With travel far your feet are sore, Your brows with gold are crowned; But is there peace the wide world o'er. Such as the hedges bound?"—Perecval Landon.







No. 878. "The Hon. Victoria Bruce, Daughter of Lord Balfour of Burleigh." MARY L. WALLER.



No. 880. "Charity. M. H. SHAW.

WATER COLOUR ROOM.



No. 1076. "Appledore Quay." HUBERT COOP.

11 - 23





No. 913. "Tree felling." (Pastel). HENRY R. ODDY.



No. 916. Lady Annic Bothwell's Lament." ERNEST E. BRIGGS. Bairne, sin thy cruel father is gane, Thy winsome smiles maun eise my paine; My babe and I'll together live. He'll comfort me when cares doe grieve: My babe and I right saft will be, And quite forget man's cruelty.



No. 940. 'The Floating Harbour, Bristol: Winter.'' CHARLES B. BRANWHITE.



No. 949 "In the Happy Days of Childhood." WILLIAM AFFLECK.



No. 996. "Doris, Daughter of H. Etheridge, Esq. FLORENCE E. CASTLE.



No. 961. "The Cliff Path, St. Ives, Cornwall." JOHN M. BROMLEY.



Nc. 982. "Oak and Steel." HAYWARD M. DAVENFORT.



No. 1003. "A March Morning." H. Sylvester Stannard.



No. 972. "The Microscope. ' Consider the Lilies.' " LENDEN L. POCOCK.







No. 1142