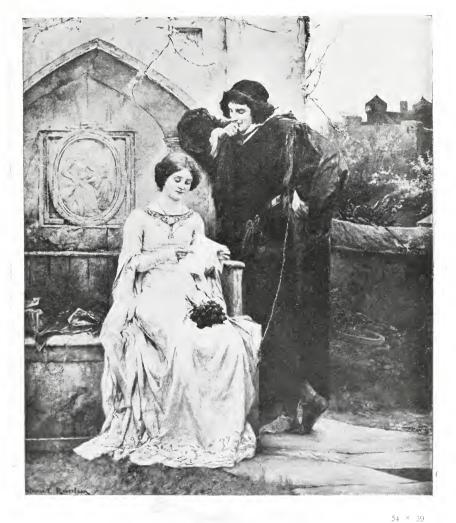

p of Tantalus." SIR E. J. POYNTER, BART., P.R.A



GALLERY IV.



No. 23]. "Mid Noon-dav's Summer Glow." HENRY HOLMES.



No. 228. "The Woman's Part." WALTER LANGLEY

 $_{36} \times _{54}$ 





100 × 58 No. 241. "H.I.M. William II., Emberor of Germany." Arthur C. Cope, R.A



No. 239. "The Hour of Softened Shlendour." HELY SMITH, R.B.A.



No. 237. "The Contessa Riccardi-Cubitt." ARNOLD MOUNTFORT,



No. 243. "Hampstead Heath." MONTAGUE SMYTH.



No. 253. " Cleeve Mill." J. Hodgson Liddell.



53 × 73 No. 259. "The Jasper Column in the Mosque o Omar, Jerusalem." John Fulleylove, R.I.



40 × 75 No. 262. "The Strong Winds of Day do Mingle Sea and Clouds." JOHN F. SLATER.





No. 272. "Pigshcot Ford, Hampshire." WILLIAM T. WOOD.



No. 281. "On the Road to Trafalgar." BERNARD F. GRIBBLE.



No. 284. "The Sonnet" GEORGE E ROBERTSON]

G



No. 273. "The Pick of the Flack." WRIGHT BARKER, R.B.A.

GALLERY V.



No. 297. "Banks of the Avon." ALGERNON TALMAGE.





No. 287. In the Wood. ALFRED J. RUSHTON, A.R.C.A.



No. 305. "Waking Day, London." W. DONNE.



No. 312. "Norah, Daughter of Eliot Long, Esq. J. J. SHANNON, A.R.A.



38 × 48 324. "Lady Hamilton's last Sittings to Geerge Remney, RA." Fred Ree.



No. 316. "A Pensive Shetherd." G. WETHERBEE.





No. **306.** "The Fairy Story." W. LLEWELLYN.



48 × 72
No. 322. "Fading into Night." FRANK SPENLOVE-SPENLOVE, R.B. A.R.C.A.





No. 328. "In Sheltered Vale ERNEST WALBOURN.



No. 331. "The Archbishop of Canterbury" HUGH G RIVIERE (Presentation Portrait.)



No. 315. "A Reverie." HERBERT HORWITZ.

## GALLERY VI.



No. 360)