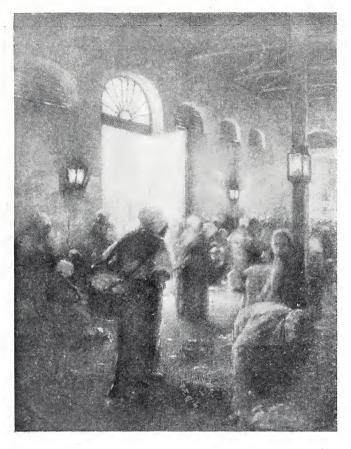

. 155).

Architectural Drawings. Nos. 1455-1662.

Sculpture. Nos. 1663-1845 (sketches, pp. 156-164).



No. 963. WATER-COLOUR ROOM. "Iris." LUCIEN DAVIS. [By permission of Messis. Louis Wolf & Co., Ltd., 245, Tottenham Court Road, W.C., who are publishing a large plate.]

# ACADEMY NOTES ILLUSTRATIONS.

The copyrights of all pictures illustrated in this book are reserved to their respective owners.

# GALLERY I.



No. 39. "Lesbia and her Sparrow." Sir E. J. POYNTER, P.R.A.



No. 9. "The Admiralty, Port of Algiers." F. A. FR DGMAN



No. 12. "Weary Waiting." JOHN CARLAW

24 × 35







No. 36. "A Breezy Morning." H. MITTON WILSON.



No. 20. "Our Golden Argosics." BERNARD F. GRIBBLE,





No. 32. "Lady Milbanke.' MARK MILBANKE. 50 × 40



No. 60. "Dewy Pastures." CHARLES COLLINS.



Е





No. 65. "Fish Market, Etuples." James Quinn.

## GALLERY II.



No. 143. 'Perre of Valeria,' DENIS EDEN.

12×18



No. 88. "Winter among the hills-North Wales." EDWARD DAVIES.



No. 73. "Noon." ARNESBY BROWN, A.R.A





No 104. "In the Leart of Borrowdale." FRANK T. CARTER. 48×72



No. 108. "Silence, Sunlight and Snow." HARRY W ADAMS,



No. 123. "A Roundelay." J. SEYMOUR LUCAS, R.A.



GALLERY III.



No. 161. H.M. The King '' A. S. COPE, A.R.A. By permission of The Autotype Co., 74, New Oxford Street, London, publishers of the large plate.







No. 160. 46×61 "A Driftway in the Vale of White Horse." SEYMOUR MECREDY.



No. **164.** "On a Sunny Shore." HUBERT COOP. [By permission of the Carlton Galleries, Lld., Patl Mall Place, S.W.]



No. 162. "St. Mary's Falls, Glen Cannich." J.