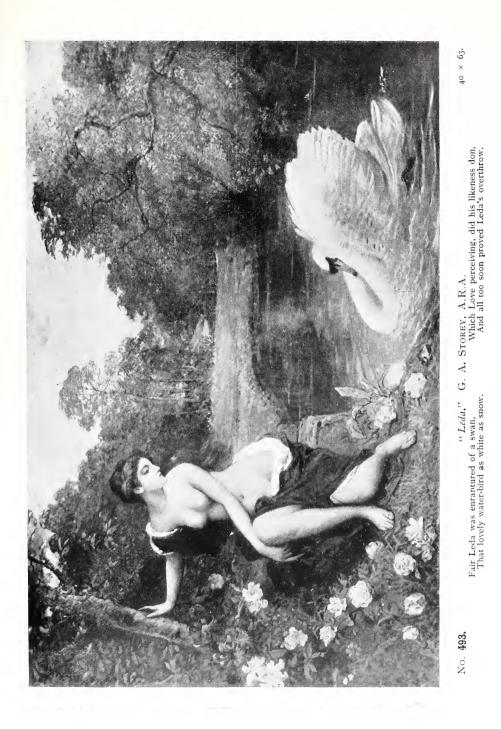

"The Downs, Bury, Sussex." MISS ELSA DALGLISH.



48 × 72.

No. **459.** "Light of the West." F. SPENLOVE SPENLOVE. "Lowering clouds, that at the close of day Bathed in a blaze of sunset, melt away." —Matthew Arnold.









50 × 75 No. 463. "The Sorrows of the Son are the Mother's also." Mrs. Will FAGAN.



No. 466. "The Fir Trees, St. Ives." MISS E. STEWART WOOD.





No. 468. "His Last Fence." MISS F. MABEL HOLLAMS.



No. 480. "The Ramparts of Montreuil." FRED. MILNER, R.B.A.







No. 494. "The Vesters Bell, Amalfi." WALTER DONNE. 48 × 72.



No. 487. "Hampshire Water Meadows." HARRY WATSON. 48 × 60.

## ACADEMY NOTES, 1906.

## GALLERY VIII.



No. 502. "The Rev. C. E. Williams, D.D." RALPH PEACOCK. 50 × 40



No. 541. "A Passing Shower, Windermere." E. HARRISON COMPTON. 35 × 60



I



No. 555. " "The Book Lovers." Miss M. E. Kindon.





 $56 \times 93$ 



38 × 61.

No. 535. "'Twixt the Darkness and the Light." STUART LLOYD



48 × 60.

No. 549. "Moonrise and Afterglow." Julius Olsson.



No. 532. "A Venetian Funcral." FRANK BRANGWYN, A.R A.







No. 545. "Day and the Dawn Star." HERBERT J. DRAPER. "To faint in the light of the sun she loves, To faint in his light and to die."



GALLERY IX.



No. 562. "Venetian Reflections." HILDA MONTALBA.



No. 574. "Just a Song at Twilight,' ALEC, MACLEAN, R.B.A.



No. 586. "Quiet Hours." HENRY T. SCHÄFER.



No. 599 "An Old Legend." G. SHERIDAN KNOWLES.

30 × 40



No. 600. "The White Arch, Tangiers." TERRICK WILLIAMS.



No. 610. "Amy Wentworth." HENRIETTA WARD.



No. 646. "A Child's Grief." FRED APPLEYARD





No. 6