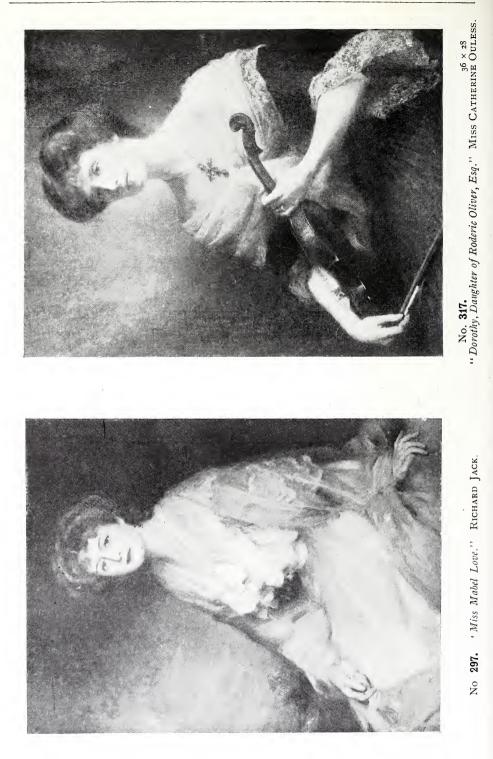

No. 250. "The Marsh Road." A. M. TALMAGE.

48\_× 66.



No. 256. " MIrs. Nicholas Waterhouse," LAURENCE KOE.





68 × 36. No. 276. "The Lighthouse, Étaples, Pas-de-Calais, France." H. HUGHES STANTON.



No. 268. "Al Fresco," E. PEILLIPS FOX.





73

G



No. 271. "A Winter Morning." GEORGE CLAUSEN, A.R.A.  $^{25 \times 30}$  [By permission of Messrs. Thomas Agnew and Sons, the owners of the copyright.]

GALLERY V.



No. 290. "On the Dochart, Perthshire." WILLIAM L. TURNER.

48 × 72



No. 294. "Lingering Snows." S. J. LAMORNA BIRCH.



No. 298. "The Farm Stream." F. SPENLOVE-SPENLOVE. 43 × 72.



No. 300. "Autumn Morning." ARTHUR FRIEDENSON.



No. 307. "In the Dawn." J. RICHARD BAGSHAWE.



No. 316. "An Old Sea Do"." JOHN R. REID.



No. 314. "Moonrise in Picardy." ALGERNON TALMAGE.





No. **319.** "Mrs. John Annan Bryce." MISS ETHEL WRIGHT,



No. 323. "Weald of Sussex." R. VICAT COLE.





No. 326. "The Hon. Mr. and Mrs. Douglas Carnegie, with their sons John and David." SHOLTO JOHNSTONE DOUGLAS.



No. 327. "The Vale of Evesham." T. HODGSON LIDDELL.





 $48 \times 84.$ 



## GALLERY VI.



No. 350. "The Braes o' Breadalbane." NIELS M. LUND



28 × 36 No. 393. "Vesuvius and the Pompeian Amphitheatre: Moonlight." O. WYNNE APPERLEY.





No. **377.** "The Barn-door." GEORGE CLAUSEN, A.R.A.







No. 407. "Damé," Daughter of Edward and Mrs. O'Neill. F. MARKHAM Skipworth.



15 × 12 No. 389. Nancy, daughter of Arthur Tooth, Esq. MRS. MARY L. WALLER,



No. **403.** "The Top of the Hill." BASIL WOODHOUSE



No. 396. 27 × 31. "A May Morning: the Gull's Chapel, Sark,