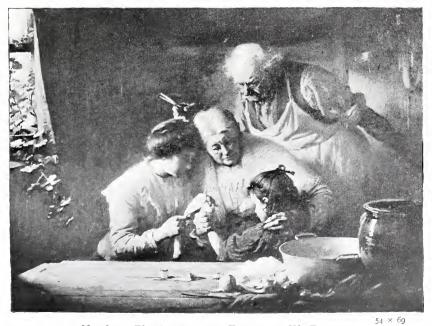

ON APPLICATION to Registered Office,

\_\_\_\_\_ 23, SOMERSET STREET, LONDON, W.

# DORÉ GALLERIES.

EXHIBITIONS

Throughout the Year in the various Galleries of the WORKS by

MODERN BRITISH and CONTINENTAL ARTISTS.

Artists who wish to exhibit in the Largest Private Gallery in Londonsituated in the centre of Bond Street, with a large and valuable clientèleshould apply for Terms and Vacant Dates.

\* \* \*

## DORÉ'S GREAT MASTERPIECES:

Christ Leaving the Praetorium, Vale of Tears, Dream of Pilate's Wife, &c., ALWAYS ON EXHIBITION.

35, NEW BOND STREET, W. OPEN DAILY, 10 to 6.

## THE

## ACADEMY NOTES

## ILLUSTRATIONS.

The copyrights of all fictures illustrated in this look are reserved to their respective owners.

GALLERY !.



36 × 26 No **1** 'The Leokers on.'' Miss E. Eyres.







No. 9, "The Cut Finger." FREDERICK W. ELWELL.





No. **15.** "The Ideal." FRANK DICKSEE, R.A. "The fassion that left the ground to loce itself in the sky."—BROWNING.





No. 30. "A la Santé de Madame la Marquise" (1793). FRANCIS BARRAUD.



No. 59. "Tales of Wonderland." MISS ELSIE HIGGINS.

E

45





Copyright, 1905, by Photographische Gezellschaft. 52 × 34 No. 51. "The Centenary Portrait of Senor Manuel Garcia." JOHN S. SARGENT, R.A. [By permission of the Berlin Photographic Company, of 133, New; Bond St., London, W., the publishers of an exgraved proof, on hand made Japanese & per, signed by Senor Manuel Garcia and Mr. J. S. Sargen<sup>4</sup>, R.A.]



No. 64. "His Own Poems." T. H. F. BACON, A.R.A "He, with kind intent, one hot summer day, Aloud to them did read poems of his own