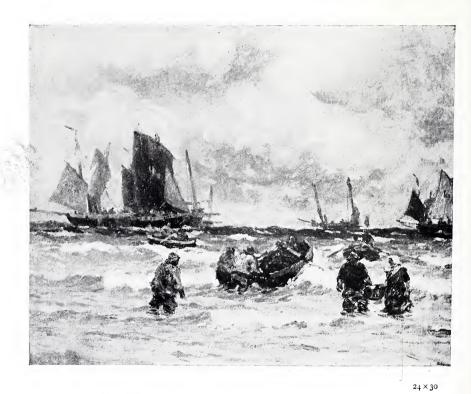

SPENLOVE-SPENLOVE.



No. 273. Eel Crag, Borrowdale." FRANK T. CARTER.





No. 289. "The Silence of the Frost." S. J. LAMORNA BIRCH.



No. 292. "Changing Pastures." CLAUDE HAYES.



No. 303. "Hero Worship" MISS FLORA M. REID. "He fought his battles o'er again."



No. 313. "Shoving Off," FRANK HEATH,

## GALLERY V.



## No. 325. " The White Hounds."

<sup>14</sup> And the soul is as blown dust within the wood, <sup>14</sup> Wherein the white hounds move, where timeless shadows brood.' MISS MAUD EARL.

7Ô



No. **319.** "*Enid and Geraint*." ROWLAND WHEELWRIGHT. "Once she looked back, and when she saw him ride, more rear by many a rood than yester morn, it well-nigh made her cheerful."





No. 341. "Love Leaving Psyche.' HAROLD SPEED.

G



No. 344. "Segovia, Spain. H. HUGHES STANTON



No. 343. "Landing the Fish." J. RICHARD BAGSHAWE,



No. 352. "A Septembe\_ Morning." ARTHUR FRIEDENSON.



No. 348. "La Penseuse." ANNA AIRY.



No. **353.** "Mrs Josceline Bigot and Son." J. J. SHANNON, A.R.A. <sup>57×44</sup> (Presentation Portrait..)





GALLERY VI.



NO. 411. "A Mountain Ghyll, near Coniston." JAMES H. CROSSLAND.









No. 413. Night—" When the moon lights her watch-tower in the sky." BYRON COOPER





No. 428. "Dawn." Goodwin Kilburne.



No. 429, "Leaving the Downs." J. S. SANDERSON WELLS,



No. 431. "Moonlight, Picardy." ALGERNON M. TALMAGE.



No. 449. "A Summer Afternoon." FRANCIS H. WILLIAMS.





No. 452. "The West Wind." J. L. PICKERING.



No. 455. "The Day of Sedgemoor." EDGAR BUNDY. "When pain and anguish wring the brow, A minist ering Angel thou,"