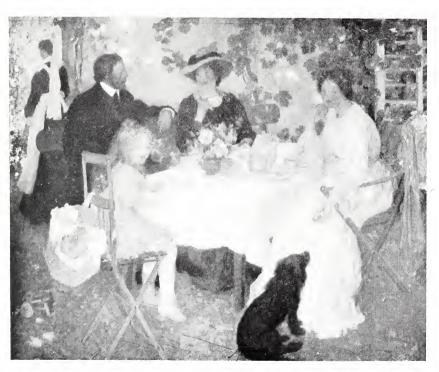

NE.



No. **188.** "Land of the Mountain and the Flood." Ernest BuckNALL.





No. 199. "Evening." ARNOLD PRIESTMAN.



No. 202. "Morning. Teme-dale." ALFRED HARTLEY.

62





No. 211. "The Wooded Banks of the Thames at Shillingford." B. W. LEADER, R.A. [By permission of Messrs. Arthur Tooth & Sons, by whom an Etching will be published.]



No. 204. Wind-Swept." WILLIAM DICKSON.





No. 223. "Borcovicus on the Roman Wall, Northum!erland." ROBERT SPENCE.



No. 225. "Her Grace the Duchess of Westminster." FRANK DICKSEF, R.A.

GALLERY IV.



No. 253. "Late Afternoon." W. Elmer Schofield.



No. 250. "The Marsh Road." A. M. TALMAGE.

48\_× 66.



No. 256. " MIrs. Nicholas Waterhouse," LAURENCE KOE.





68 × 36. No. 276. "The Lighthouse, Étaples, Pas-de-Calais, France." H. HUGHES STANTON.



No. 268. "Al Fresco," E. PEILLIPS FOX.





73

G



No. 271. "A Winter Morning." GEORGE CLAUSEN, A.R.A.  $^{25 \times 30}$  [By permission of Messrs. Thomas Agnew and Sons, the owners of the copyright.]

GALLERY V.



No. 290. "On the Dochart, Perthshire." WILLIAM L. TURNER.

48 × 72



No. 294. "Lingering Snows." S. J. LAMORNA BIRCH.



No. 298. "The Farm Stream." F. SPENLOVE-SPENLOVE. 43 × 72.



No. 300. "Autumn Morning." ARTHUR FRIEDENSON.



No. 307. "In the Dawn." J. RICHARD BAGSHAWE.



No. 316. "An Old Sea Do"." JOHN R. REID.



No. 314. "Moonrise in Picardy." ALGERNON TALMAGE.





No. **319.** "Mrs. John Annan Bryce." MISS ETHEL WRIGHT,



No. 323. "Weald of Sussex." R. VICAT COLE.





No. 326. "The Hon. Mr. and Mrs. Douglas Carnegie, with their sons John and David." SHOLTO J