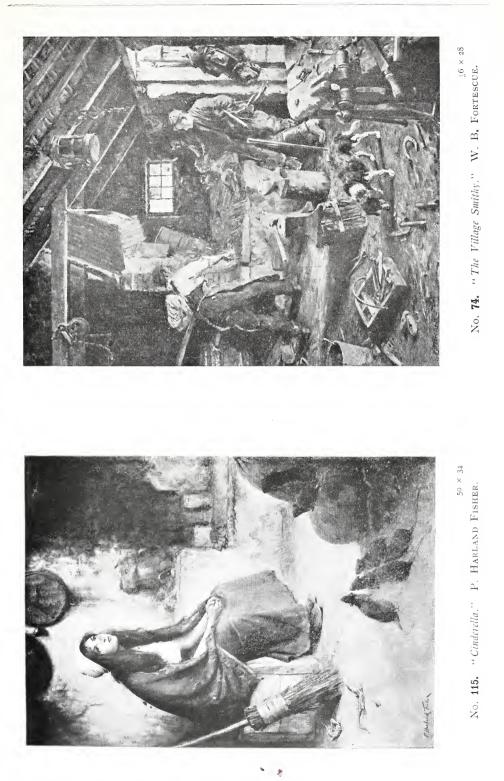

SARGENT, R.A. [By permission of the Berlin Photographic Company, of 133, New; Bond St., London, W., the publishers of an exgraved proof, on hand made Japanese & per, signed by Senor Manuel Garcia and Mr. J. S. Sargen<sup>4</sup>, R.A.]



No. 64. "His Own Poems." T. H. F. BACON, A.R.A "He, with kind intent, one hot summer day, Aloud to them did read poems of his own invent."

## GALLERY II.



30 × 50

No. 70. "The Boyhood of Lincoln. 'What they did, I too may do.'" HARRY WATSON.



No. 75. Foddering Sheep. JOHN PEDDER

 $34 \times 48$ 



No. 78. "A Brittany lavoir." GUY WILTHEW.

38 × 56



No4+80. "Papa Painting !" Solomon J. Solomon, A.R.A. 54 × 60



No. 82. "Wood Gleanings." WILLIAM S. JAY, R.B.A.  $^{35 \times 48}$ 



No 81. "A Fight with the 'Sally Rover.'" BERNARD F. GRIEBLE.







30 × 40

No. 110. "Have You Heard?" MISS M. E. KINDON



36 × 54



No. 101. "His Maiesty King Edward VII" HAROLD SPEED. [Painted for Bel'ast.]



No. 114. "A Foundling." E. BLAIR LEIGHTON.



48 × 72 No **103.** "Falkland." SAMUEL REID.



50 × 72 No. 121. "The Brimming River. The Arun at Houghton." REX VICAT COLE, R.B.A.



No. 129. "A Summer Noon." LAURA B. S. CLUNAS.



No. 130. "The Moat Bridge at Mandalay." JAMES R. MIDDLETON.



No. 134. "Lest or Strayed." BRITON RIVIERE, R.A.

## GALLERY III.



No. 157. "Una and the Red Cross Knight." L. CAMPBELL TAYLOR<sup>Y</sup> [By bermission of H. Roberts, Esq.]





No. 164. "The Peat Cart" E. P. BUCKNALL.



No. 209. "Sir Charles Lawes-Wittewronge, Bart." FRANK O. SALISBURY, R.B.A.





No 163. "The Sun Dial. ' I mark only sunny hours.'