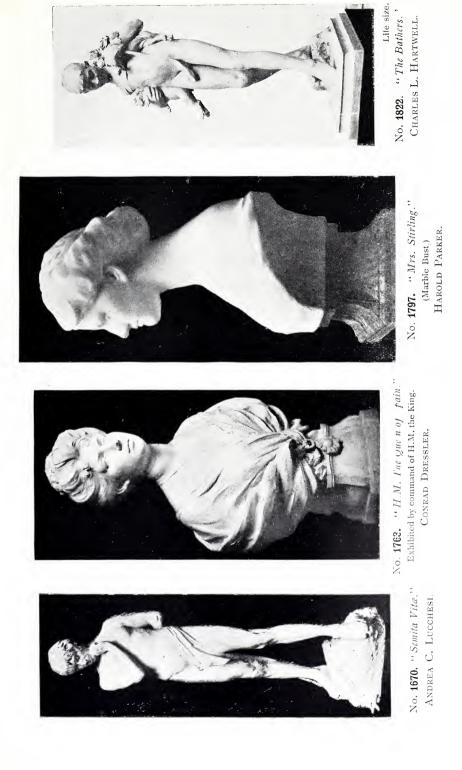

q. BEATRICE C. SMALLFIELD.

No. 115!. "Mrs. Henry Lubbock." MISS NELLIE M. II: PBURN EDMUNDS. 18×12 No. 1352. "Portrait of a young Woman." After Rubens. Arthur J. Turrell.



No 1124. "When as in silk my Julia goes." MISS FLORENCE WHITE.



No. 1371. "Ante of Ceses' House-Lewes." MISS M. K. HUGHES.

## ACADEMY NOTES, 1907.



No. 1716. "Master Waldron Faulkner." T. SPICER-SIMSON.



No. 1664. "Figure for Fountain." EDWIN WHITNEY SMITH.



Life size. No. 1669. "The Alarm." E. CALDWELL SPRUCE.



No. 1832. "Dean Farrar." A. BRUCE-JOY. [Silver Medallion from the Memorial in Canterbury Cathedral.]





No. 17.62. "The Stick." M133 L. GWENDOLEN WILLIAMS.



No. 1838. "Research." MISS LILLIE REED.



No. 1743. " Electra." F. BROOK НІТСН.



No. 1805. "Mortheus, the Dream God." CHARLES RUTLAND.



159



No. 1696. "Trax." (Brenze.) JAMES A. STEVENSON.



No. 1717. "The Song of the Lark." (Bronze Bust.) HAROLD PARKER.



No. **1823.** "Chinese Mother and Child." CHARLES L. HARTWELL.



Life size. No. **1835.** "*Bacchus.*" BASIL GOTTO.



No. **1833**. "Portrait Bust of Colin McAlpin, Esq." WILL FAGAN.



No. **1795.** "Isabel'a." (John Keats). Fredk. J. Halnon.



Life size. No. **1741.** "The Bishop of London." JOHN E. HYETT. (Bronze Bust.)



No. **1698.** "St. Francis and the Turtle Doves." MISS H. MABEL WHITE.



No. 1709. "Mrs. Dorothy Whatley." (Statuette.) PAUL R. MONTFORD.

## ACADEMY NOTES, 1907.



No. **1814**. "The late Mrs. Steinhoff." (Silver Medallion). L. FRITZ ROSELIEB



18 inches high. No. **1705**. "*Eve*." (Bronze). Oliver Sheppard.



No. 1677. "Man." [Statue