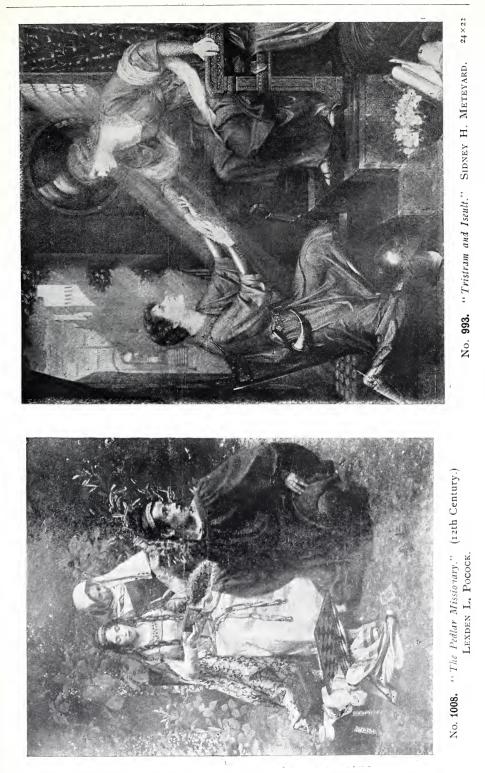

. ' No Thoroughfare.'' ALFRED HARTLEY.



No. 894. "The Snowy Garb of Sleeping Earth." JOSEPH FARQUHARSON, A.R.A. [By permission of Messrs. Frost & Reed, Art Publishers, of Bristol and London, who are publishing an etching of important size ]

## WATER-COLOUR ROOM.



No. 909. "Autumn's Haze." PERCY DIXON. (Ross-shire.)



No. 929. "The Sussex Plough." INGLIS SHELDON-WILLIAMS, [The Property of Philip Dawson, Esq.]

 $22 \times 30\frac{3}{4}$ 



No. 1,045. "Desolation," MARGARET WILMER. 14×10



No. 963. "Waiting to be roughshod," CHARLES J. ADAMS.





No. 980. "For Those in Peril on the Sea." MISS MAUDE HARRIS.



No. 1005. "The Home Farm." Sylvester Stannard.



No. 1007. "The Screes, Wastdale." RICHARD REDFERN. 24×36



No. 1013. "A Summer Morning in Hyde Park." MRS. C. BLAKENEY WARD





No. 1014. "Llanfairfechan." OSWALD GARSIDE.



No. 1066. "Sea Treasures." PETER LESLIE.

8  $\times$  13.



No. 1015. "Two Voices." J. YOUNG HUNTER.

MINIATURES.



No. **1138**. "*Miss Dorothy Bone.*" E. Horwi**tz.** 





No. **1302.** "Elsie, daughter of F. Duncan, Esq." HENRY CHARLES WALLIS.

No. **169**. The Late W. W. Fenn, Esq. BEATRICE C. SMALLFIELD.

No. 115!. "Mrs. Henry Lubbock." MISS NELLIE M. II: PBURN EDMUNDS. 18×12 No. 1352. "Portrait of a young Woman." After Rubens. Arthur J. Turrell.



No 1124. "When as in silk my Julia goes." MISS FLORENCE WHITE.



No. 1371. "Ante of Ceses' House-Lewes." MISS M. K. HUGHES.

## ACADEMY NOTES, 1907.



No. 1716. "Master Waldron Faulkner." T. SPICER-SIMSON.



No. 1664. "Figure for Fountain." EDWIN WHITNEY SMITH.



Life size. No. 166