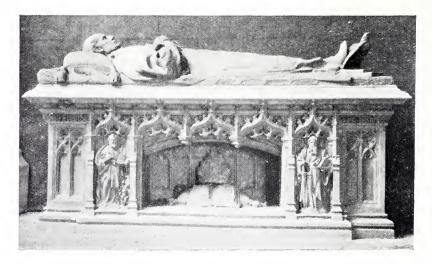

1907.



No. **1814**. "The late Mrs. Steinhoff." (Silver Medallion). L. FRITZ ROSELIEB



18 inches high. No. **1705**. "*Eve*." (Bronze). Oliver Sheppard.



No. 1677. "Man." [Statue.] MERVYN LAWRENCE,



No. 1702. "Captain John Smith, Soldier, Sailor, Explorer and Administrator." Founder of Virginia, 1607.
MAJOR-GENERAL (ROBERT STEPHENSON SMYTH) BADEN-POWELL, C.B., etc.



No. 1837. "The Elves' Music." Anders Olson.



No. 1760. Decoration for Institute of Physical Training. (Panel.) RICHARD R. GOULDEN.



No. 1780. 2 feet high. "Eurydice." (Bronze statuette.) HAROLD PARKER.



No. 1763. Decoration of Institute of Physical Training. (Panel.) RICHARD R. GOULDEN,

## ACADEMY NOTES, 1907.



No. 1713. " Veritas." ROBERT J EMERSON.



48 inches high. No. 1707. "Music." Clement W. Jewitt.



3

No. 1842. "Bishob Ellicott's Memorial," WILLIAM S. FRITH,

-

1