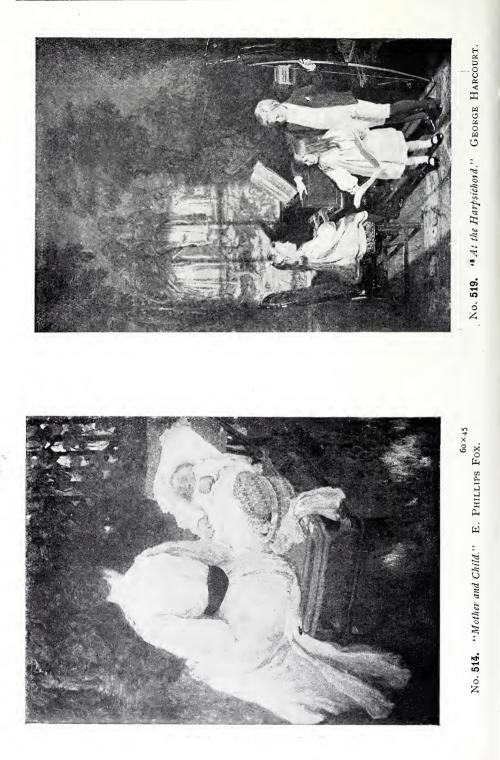

ELLS,



No. 431. "Moonlight, Picardy." ALGERNON M. TALMAGE.



No. 449. "A Summer Afternoon." FRANCIS H. WILLIAMS.





No. 452. "The West Wind." J. L. PICKERING.



No. 455. "The Day of Sedgemoor." EDGAR BUNDY. "When pain and anguish wring the brow, A minist ering Angel thou,"



No. 457. "'Tis better to have loved and lost." FRANCIS BARRAUD.



No. 458. "Granny First." MISS FLORA M REID.





No. 472. "Foddering Time:  $A_{a}^{a}$ Lancashire Farm."  $4^{8\times72}$ ALBERT WOODS.

## GALLERY VII.



Nog 477. "J. G. Butcher, Esq., K.C." MADAME LOUISA STARR CANZIANI. Presentation Portrait



No. 476. "Bailerina." S. MELTON FISHER,



No. 490. "The Valley o the Whart, from Harewood Avenue ' OWEN BOWEN.



No. 486, "In the Shade of the Oak." YEEND KING.





 $84 \times 100^{\circ}$ 













## GALLERY VIII.



No. 595. "The River's Bed." J. L. PICKERING.



No. 560. "A Storm in the Midlands." ALFRED EAST, A.R.A.







No. 575. "The Sunshine on the Bridge." MISS ELSA DALGLISH.



No. 570. "Waning Day." FRANK P. FREYBURG

GALLERY VIII.



 $10\hat{3}$ 



No. 593 "A Message from the Sea." JOHN R. REID.

21×36



No. 589 The Fisherman's Daughter." JOHN R. REID.



F









GALLERY IX.



No. 627. "Spilt Milk." GEMMELL HUTCHISON]



No. 615. The year is all but done." FLORENCE JAY.

 ${\bf 12} \times {}_18$ 







No. 638. "Doves in a Fir Wood." MISS ANNIE DIXON.



No. 653. "A Rose Princess." J. COUTTS MICHIE.

34×42





Copyright 1907 by Berlin Photographische Gesellschaft. [By permission of the Bet lin Photographic Company, 133, New Bond Street, London, W., who will