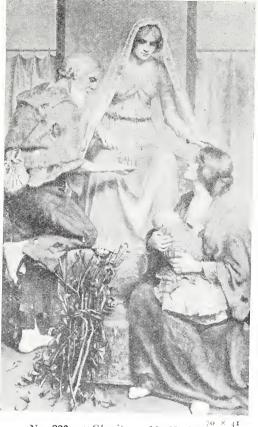

... ... "Guess now who holds thee?"--"Death!" I said. But, there. The silver answer rang, ... ... "Not death, lut love."-E. & Browning.





No. 863. "George II. knighting Trooper Brown, of the 3rd Dragoons, on the battlefield of Dettingen, for the following gallant action. With bridle-hand disabled by the loss of two fugers, having been carried by his runaway horse through the French lines, he there re-captured the standard of his regiment and fought lies way back single-handed." JAMES P. BEADLE.



No. 881. "The Wanderer." MARY Y. HUNTER. "With travel far your feet are sore, Your brows with gold are crowned; But is there peace the wide world o'er. Such as the hedges bound?"—Perecval Landon.







No. 878. "The Hon. Victoria Bruce, Daughter of Lord Balfour of Burleigh." MARY L. WALLER.



No. 880. "Charity. M. H. SHAW.

WATER COLOUR ROOM.



No. 1076. "Appledore Quay." HUBERT COOP.

11 - 23





No. 913. "Tree felling." (Pastel). HENRY R. ODDY.



No. 916. Lady Annic Bothwell's Lament." ERNEST E. BRIGGS. Bairne, sin thy cruel father is gane, Thy winsome smiles maun eise my paine; My babe and I'll together live. He'll comfort me when cares doe grieve: My babe and I right saft will be, And quite forget man's cruelty.



No. 940. 'The Floating Harbour, Bristol: Winter.'' CHARLES B. BRANWHITE.



No. 949 "In the Happy Days of Childhood." WILLIAM AFFLECK.



No. 996. "Doris, Daughter of H. Etheridge, Esq. FLORENCE E. CASTLE.



No. 961. "The Cliff Path, St. Ives, Cornwall." JOHN M. BROMLEY.



Nc. 982. "Oak and Steel." HAYWARD M. DAVENFORT.



No. 1003. "A March Morning." H. S