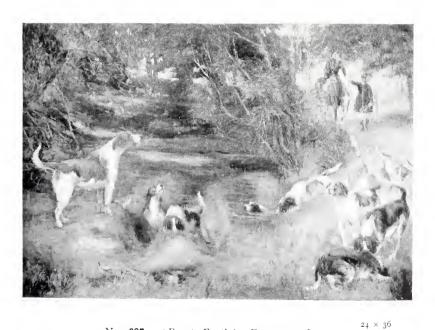

$ 



38 × 61.

No. 535. "'Twixt the Darkness and the Light." STUART LLOYD



48 × 60.

No. 549. "Moonrise and Afterglow." Julius Olsson.



No. 532. "A Venetian Funcral." FRANK BRANGWYN, A.R A.







No. 545. "Day and the Dawn Star." HERBERT J. DRAPER. "To faint in the light of the sun she loves, To faint in his light and to die."



GALLERY IX.



No. 562. "Venetian Reflections." HILDA MONTALBA.



No. 574. "Just a Song at Twilight,' ALEC, MACLEAN, R.B.A.



No. 586. "Quiet Hours." HENRY T. SCHÄFER.



No. 599 "An Old Legend." G. SHERIDAN KNOWLES.

30 × 40



No. 600. "The White Arch, Tangiers." TERRICK WILLIAMS.



No. 610. "Amy Wentworth." HENRIETTA WARD.



No. 646. "A Child's Grief." FRED APPLEYARD





No. 620. "Battledore." L. CAMPFELL TAYLOR. [By permission of H. Roberts, Esq.]



No. 637 'Run to Earth.' FLORENCE JAY.

## ACADEMY NOTES, 1906.



No. 625. "A Frugal Meal." FLORA M. REID.



No. 647. "Vows." E. BLAIR LEIGHTON.



13 × 22

No. 666. "Life's Golden Days." FRANCIS E. COLTHURST.



No. 671. "The Ghost's Gallery." F. PERCY WILD, R.B.A.





No. 673. "Summer." FRED APPLEYARD.



No. 677. "Sunny May-time." Fred Appleyard.



No. 683. "The Sheepfold under the Hill." CLAUDE HAYES. 44 × 56



No. 714. "Rushing the Hill, Derby Day," J. S. SANDERSON WELLS. 36 ×48





No. 703. "Showery Weather." HON. DUFF TOLLEMACHE.



57 × 79 No. **728.** "The Fête of the Patron Saint: Castellar." Arthur Burrington.



No. 705. "The First Step in Life." JOSEPH CLARK. 28 × 22



No 697. "The Wings of the Morning." G. WETHERBEE.





No. 723. "The Water-Cart." DAVID MURRAY, R.A.