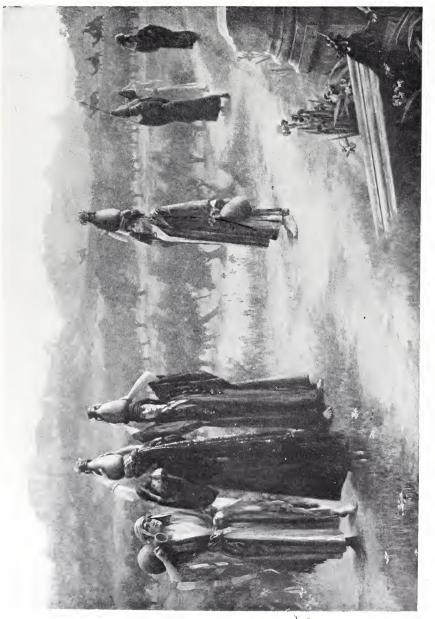

plands." CHARLES W. FURZE, A.R.A.



"Land of brown heath and shagey wood Land of the mountain and the flood."



No. 245. "Friends in deed." Arthur J. Black, GALLERY IV.



"My Lords and Gentlemen. the toast is. 'His Majesty the King.'" [By permission of Messes, C. W. Faulkner & Co., 79 Golden Lane, London, E.C., the owners of the copyrights.]





No. 258. "Gleaners coming home." GEORGE CLAUSEN, A.R.A.  $^{35 \times 47}$ 



No. 270. "Maids of the Sea." EDWARD SLOCOMBE. +



No. 280. The Rt. Hon. The Earl of Shrewsbury and Talbot. H. VON HERKOMER, R.A.



No. 272. "Bound for their Island Home." WILLIAM H. BARTLETT.



No. 288. "Sleep." CHARLES W. PITTARD. "... Slumbrous influence cast From Poppies breath'd." —Thomson



No. 282. "A Terrace, Lake of Como: Afternoon." J. MACWHIRTER, R.A.



 $48 \times 72$ 



No. 297. "From a Ligurian Spring." H. H. La Thangue, A.R.A.



81



No. **302**. "Sea Melodies." HERBERT J. DRAPER. "And rippling through the plash of waves The merman's pipe shall sound."

[By permission of Messrs. Frost & Reed, Art Publishers, Bristol, Clifton and London, who are publishing an Engraving of important size.]

## GALLERY V.



No. 317. "The Return of the Privateers." J. L. WIMBUSH.



## GALLERY V.







No. 339. "Col. Sir Howard Vincent, K.C.M.G., M.P." M. Ethelreda Gray.





No. 334. "Morning at Montreuil, Pas-de-Calais" ALFRED EAST, A.R.A.



No. 379. "Moonlight at Beccles." VINCENT P. YGLESIAS.



No. 383. "An autumn day, near Derwentwater."<sup>25</sup> × 30 ALBERT E. BOTTOMLEY.



No. 398. "Off to the wars" BERNARD F. GRIBBLE.

90



 $44~\tim