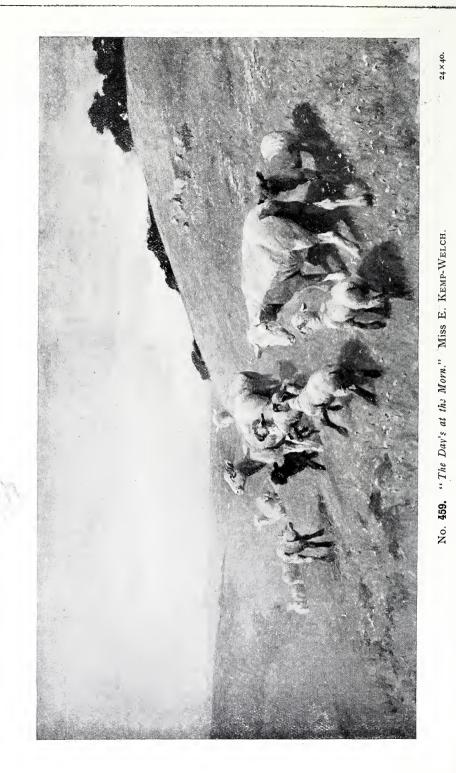

48. "La Penseuse." ANNA AIRY.



No. **353.** "Mrs Josceline Bigot and Son." J. J. SHANNON, A.R.A. <sup>57×44</sup> (Presentation Portrait..)





GALLERY VI.



NO. 411. "A Mountain Ghyll, near Coniston." JAMES H. CROSSLAND.









No. 413. Night—" When the moon lights her watch-tower in the sky." BYRON COOPER





No. 428. "Dawn." Goodwin Kilburne.



No. 429, "Leaving the Downs." J. S. SANDERSON WELLS,



No. 431. "Moonlight, Picardy." ALGERNON M. TALMAGE.



No. 449. "A Summer Afternoon." FRANCIS H. WILLIAMS.





No. 452. "The West Wind." J. L. PICKERING.



No. 455. "The Day of Sedgemoor." EDGAR BUNDY. "When pain and anguish wring the brow, A minist ering Angel thou,"



No. 457. "'Tis better to have loved and lost." FRANCIS BARRAUD.



No. 458. "Granny First." MISS FLORA M REID.





No. 472. "Foddering Time:  $A_{a}^{a}$ Lancashire Farm."  $4^{8\times72}$ ALBERT WOODS.

## GALLERY VII.



Nog 477. "J. G. Butcher, Esq., K.C." MADAME LOUISA STARR CANZIANI. Presentation Portrait



No. 476. "Bailerina." S. MELTON FISHER,



No. 490. "The Valley o the Whart, from Harewood Avenue ' OWEN BOWEN.



No. 486, "In the Shade of the Oak." YEEND KING.





 $84 \times 100^{\circ}$ 













## GALLERY VIII.



No. 595. "The River's Bed." J. L. PICKERING.



No. 560. "A Storm in the Midlands." ALFRED EAST, A.R.A.







No. 575. "The Sunshine on the Bridge." MISS ELSA DALGLISH.



No. 570. "Waning Day." FRANK P. FREYBURG

GALLERY VIII.



 $10\hat{3}$ 



No. 593 "A Message from the Sea." JOHN R. REID.

21×36



No. 589 The Fisherman's Daughter." JOHN R. REID.



F