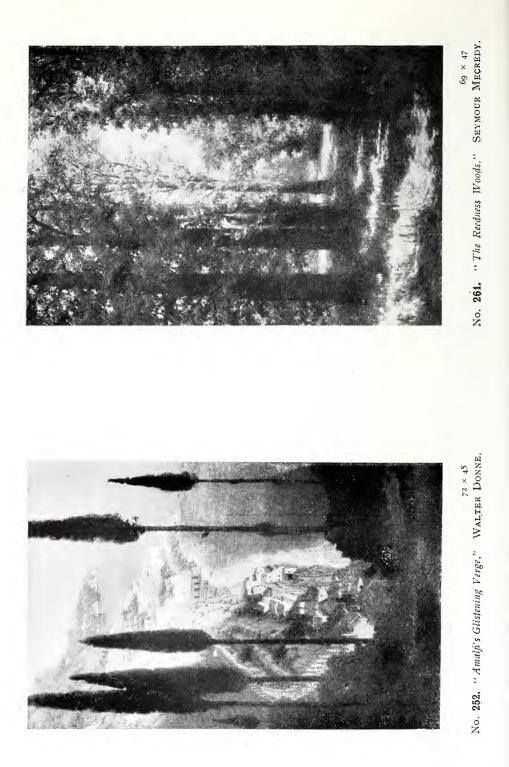

and the Flood." Ernest BuckNALL.





No. 199. "Evening." ARNOLD PRIESTMAN.



No. 202. "Morning. Teme-dale." ALFRED HARTLEY.

62





No. 211. "The Wooded Banks of the Thames at Shillingford." B. W. LEADER, R.A. [By permission of Messrs. Arthur Tooth & Sons, by whom an Etching will be published.]



No. 204. Wind-Swept." WILLIAM DICKSON.





No. 223. "Borcovicus on the Roman Wall, Northum!erland." ROBERT SPENCE.



No. 225. "Her Grace the Duchess of Westminster." FRANK DICKSEF, R.A.

GALLERY IV.



No. 253. "Late Afternoon." W. Elmer Schofield.



No. 250. "The Marsh Road." A. M. TALMAGE.

48\_× 66.



No. 256. " MIrs. Nicholas Waterhouse," LAURENCE KOE.





68 × 36. No. 276. "The Lighthouse, Étaples, Pas-de-Calais, France." H. HUGHES STANTON.



No. 268. "Al Fresco," E. PEILLIPS FOX.





73

G



No. 271. "A Winter Morning." GEORGE CLAUSEN, A.R.A.  $^{25 \times 30}$  [By permission of Messrs. Thomas Agnew and Sons, the owners of the copyright.]

GALLERY V.



No. 290. "On the Dochart, Perthshire." WILLIAM L. TURNER.

48 × 72



No. 294. "Lingering Snows." S. J. LAMORNA BIRCH.



No. 298. "The Farm Stream." F. SPENLOVE-SPENLOVE. 43 × 72.



No. 300. "Autumn Morning." ARTHUR FRIEDENSON.



No. 307. "In the Dawn." J. RICHARD BAGSHAWE.



No. 316. "An Old Sea Do"." JOHN R. REID.



No. 314. "Moonrise in Picardy." ALGERNON TALMAGE.





No. **319.** "Mrs. John Annan Bryce." MISS ETHEL WRIGHT,



No. 323. "Weald of Sussex." R. VICAT COLE.





No. 326. "The Hon. Mr. and Mrs. Douglas Carnegie, with their sons John and David." SHOLTO JOHNSTONE DOUGLAS.



No. 327. "The Vale of