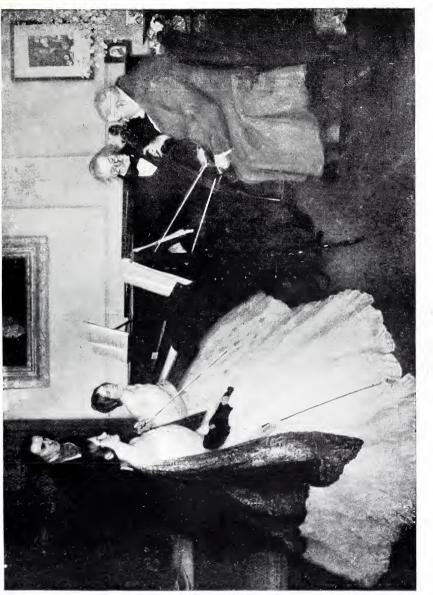

aving the Downs." J. S. SANDERSON WELLS,



No. 431. "Moonlight, Picardy." ALGERNON M. TALMAGE.



No. 449. "A Summer Afternoon." FRANCIS H. WILLIAMS.





No. 452. "The West Wind." J. L. PICKERING.



No. 455. "The Day of Sedgemoor." EDGAR BUNDY. "When pain and anguish wring the brow, A minist ering Angel thou,"



No. 457. "'Tis better to have loved and lost." FRANCIS BARRAUD.



No. 458. "Granny First." MISS FLORA M REID.





No. 472. "Foddering Time:  $A_{a}^{a}$ Lancashire Farm."  $4^{8\times72}$ ALBERT WOODS.

## GALLERY VII.



Nog 477. "J. G. Butcher, Esq., K.C." MADAME LOUISA STARR CANZIANI. Presentation Portrait



No. 476. "Bailerina." S. MELTON FISHER,



No. 490. "The Valley o the Whart, from Harewood Avenue ' OWEN BOWEN.



No. 486, "In the Shade of the Oak." YEEND KING.





 $84 \times 100^{\circ}$ 













## GALLERY VIII.



No. 595. "The River's Bed." J. L. PICKERING.



No. 560. "A Storm in the Midlands." ALFRED EAST, A.R.A.







No. 575. "The Sunshine on the Bridge." MISS ELSA DALGLISH.



No. 570. "Waning Day." FRANK P. FREYBURG

GALLERY VIII.



 $10\hat{3}$ 



No. 593 "A Message from the Sea." JOHN R. REID.

21×36



No. 589 The Fisherman's Daughter." JOHN R. REID.



F









GALLERY IX.



No. 627. "Spilt Milk." GEMMELL HUTCHISON]



No. 615. The year is all but done." FLORENCE JAY.

 ${\bf 12} \times {}_18$ 







No. 638. "Doves in a Fir Wood." MISS ANNIE DIXON.



No. 653. "A Rose Princess." J. COUTTS MICHIE.

34×42





Copyright 1907 by Berlin Photographische Gesellschaft. [By permission of the Bet lin Photographic Company, 133, Ne