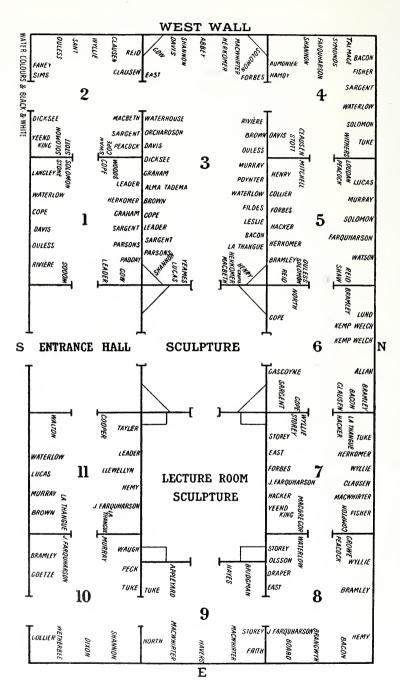

#### PLAN OF THE GALLERIES.

SHEWING THE APPROXIMATE POSITICN OF SOME OF THE PRINCIPAL WORKS.

\*\*\* The Exhibition opens on Monday, May 2nd, and closes Monday, August 1st.

THE GETTY GENTLA

No. 1354. "Whither?" LILLIAN E. GRIFFITH.