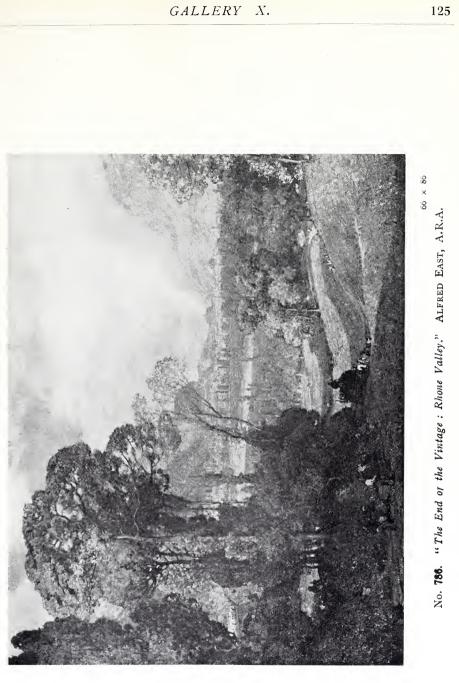

est." JULIUS OLSSON.  $48 \times 72$ 



No. 534. "Low tide." HARRY M. WILSON.







No. 565. "Harvesting, near Lewes, Sussex." GERALD ACKERMANN.

GALLERY IX.



No. 645. "After Service: An old Dutch Church.' JOSEPH Y. DAWBARN.



No. 694. "A little Cottage Child." M. E. KINDON.



No. 638. "Abraham and Isaac: The Sacrifice." HARRY R. MILEHAM.



No. 702. "A Summer's Day : off Whitby." J. RICHARD BAGSHAWE.



No. 709. "Coal for the Galeka." POWELL CHASE.



No. 723. "Psyche." G. A. Storey, A.R.A.



## GALLERY X.



No. 821. ' The Late Mr. Justice Byrne." C. EDMOND BROCK.



No. 761. "The Greeting." WALTER LANGLEY.



No. 790. "After Rain." ALGERNON TALMAGE.





42 × 60. No. 769. "The Fisherman's Evening, Concarneau." TERRICK WILLIAMS.



No. 780. "An English Landscope." EMMIE S. WOOD.





No. 818. "Leila, daughter of Ed. Marcus, Esq. WILLIAM E. G. SOLOMON.





No. 820. "Beethoven in his study." CARL SCHLOESSER.



GALLERY X.



No. 767. "Lady in black." THOMAS DUGDALE. 56 × 56

GALLERY XI.



No. 831. "Autumn in Borrowdale." FRANK T. CARTER.



No. 848. "Not death, but love." T. FREDERIC CATCHPOLE.

----drew me backward by the hair And a voice said in mastery while I strove, ... ... "Guess now who holds thee?"--"Death!" I said. But, there. The silver answer rang, ... ... "Not death, lut love."-E. & Browning.





No. 863. "George II. knighting Trooper Brown, of the 3rd Dragoons, on the battlefield of Dettingen, for the following gallant action. With bridle-hand disabled by the loss of two fugers, having been carried by his runaway horse through the French lines, he the