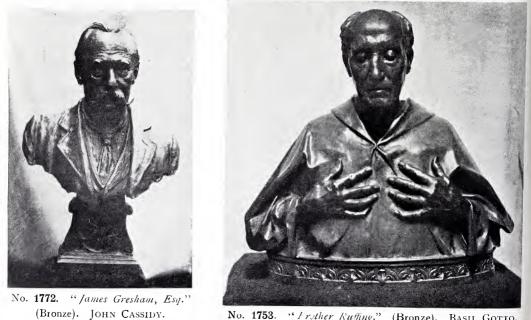

No. 1196. " Mrs. Selby." E. Margaret Selby.



No. 1238. "Miss Rose Zeffertl." HELENA HORWIFZ.



No. 1130. "The Hon. Ian Maitland." G. (VISCOUNTESS) MAITLAND.



No. 1196. "L'Automne." LUCIE M. HILL.



No. 1128. "Mrs. Leonard Avery." G. (VISCOUNTESS) MAITLAND.



No. 1141. "Miss Blanch Casberd Boteler." WINIFRED H. THOMSON.

BLACK AND WHITE ROOM.



#### SCULPTURE



No. 1694. "Stbylla Fatidica." HENRY PEGRAM, A.R.A.



No. 1666. " The Messenger of Death. " One shall be taken, the other left." Life size, Plaster. EDITH C. MARYON.







No. 1832. "Miss Beale." Bronze medallion. LILIAN V. HAMILTON.



No. 1831. " *Vulture.*" OLIVER WH ATLEY



No. 1770. "Harold H. Hilton, Esq." Amateur Champion Golfer, 1900-1901. (Statuette, bronze). JOHN CASSIDY.



No. 1836. "Ariadne." HAROLD PARKER.



No. 1753. "Frother Ruffino." (Bronze). BASIL GOTTO.





No. 1771. " $M\gamma$  mother" (bust, bronze). CHARLES L. HARTWELL.

No. 1781. "Study for a memorial to the memory of officers and men of the Royal Sussex Regiment who fell in S. Africa." CHARLES L. HARTWELL.



No. 1773. "At Play." Group. Francis Jahn.



No. 1778. "Bronze group presented to the Duchess of Bedford by Members of the Princes Club." FLORENCE H. STEEL.



No. 1802. "Love in her eyes sits playing." PICKFORD MARRIOTT. Panel in Gesso and Mother-o'-Pearl



No. 1784. "Lamia." WINIFRED HUNT. "Then with a frightened scream she vanished "- Keats. Ivory Statuette.



12 × 11

No. 1824. "The Pearl." E. LOWTHER DUNKLEY.



No. 1791. "*Titania*." FREDERICK MARIOTT. Panel, gesso and mother-o'-pearl.



No. 1814. "7 riptych: sulve