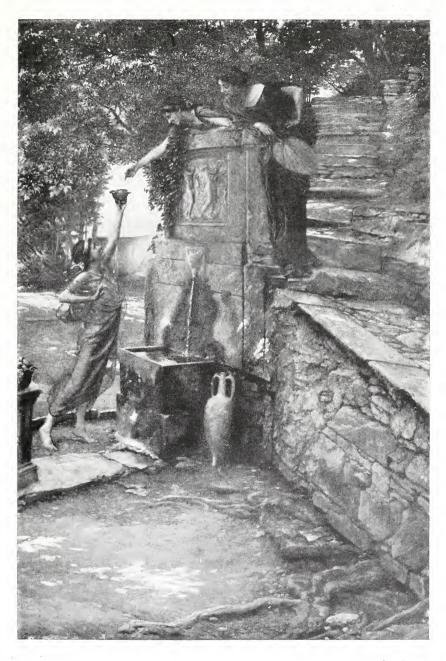

D. [Painted for Bel'ast.]



No. 114. "A Foundling." E. BLAIR LEIGHTON.



48 × 72 No **103.** "Falkland." SAMUEL REID.



50 × 72 No. 121. "The Brimming River. The Arun at Houghton." REX VICAT COLE, R.B.A.



No. 129. "A Summer Noon." LAURA B. S. CLUNAS.



No. 130. "The Moat Bridge at Mandalay." JAMES R. MIDDLETON.



No. 134. "Lest or Strayed." BRITON RIVIERE, R.A.

## GALLERY III.



No. 157. "Una and the Red Cross Knight." L. CAMPBELL TAYLOR<sup>Y</sup> [By bermission of H. Roberts, Esq.]





No. 164. "The Peat Cart" E. P. BUCKNALL.



No. 209. "Sir Charles Lawes-Wittewronge, Bart." FRANK O. SALISBURY, R.B.A.





No 163. "The Sun Dial. ' I mark only sunny hours.'" MOUAT LOUDAN.



No. 151. "Mrs. Rhodocanachi." S. MELTON FISHER,





No. 210. "Heaving the Log." RALPH HEDLEY, R.B.A.



No. 222. "The Cup of Tantalus." SIR E. J. POYNTER, BART., P.R.A



GALLERY IV.



No. 23]. "Mid Noon-dav's Summer Glow." HENRY HOLMES.



No. 228. "The Woman's Part." WALTER LANGLEY

 $_{36} \times _{54}$ 





100 × 58 No. 241. "H.I.M. William II., Emberor of Germany." Arthur C. Cope, R.A



No. 239. "The Hour of Softened Shlendour." HELY SMITH, R.B.A.



No. 237. "The Contessa Riccardi-Cubitt." ARNOLD MOUNTFORT,



No. 243. "Hampstead Heath." MONTAGUE SMYTH.



No. 253. " Cleeve Mill." J. Hodgson Liddell.



53 × 73 No. 259. "The Jasper Column in the Mosque o Omar, Jerusalem." John Fulleylove, R.I.



40 × 75 No. 262. "The Strong Winds of Day do Mingle Sea and Clouds." JOHN F. SLATER.





No. 272. "Pigshcot Ford, Hampshire." WILLIAM T. WOOD.



No. 281. "On the Road to Trafalgar." BER