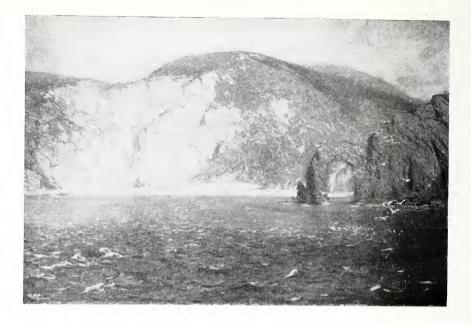

Boa Bunders." JOHN R. REID.

## GALLERY VIII.



No 492. "Grasmere Rushbearing." F. BRAMLEY, A.R.A.





I



```
28 × 44
```

No 495. "The Voiceful Sea." ALEX. MACLEAN



No. 500. "Britannia's Glory." ARTHUR J. W. BURGESS.







No. 507. "Motherhood." C. E. SWAN.



No. 511. "Autumn in the North Country," E, HARRISON COMPTON.



No. 483. "Home." T. RICHARD BAGSHAW.



No. 501. "Thirsty Calves." FRED MORGAN.





80 × 56 No. 518. "Miss Lena McNaughton." HENRY J. HUDSON.



No **516** "A Scattered Harvest." A. J. BLACK.



99 × 66

No 534. "Sir Alfred Gelder." J. H. F. BACON, A.R.A. [Presentation portrai!.]



No. 517. "The Meadow by the Sea." OWEN BOWEN, A.R C.A.  $40 \times 60$ 



No. 529. "The End of the Shower." ALGERNON TALMAGE.



No. 535. "Home Along." STANHOPE A. FORBES, A.R.A.



No. 53?. "The Golden Shore." R. GWELO GOODMAN.



No. 539. "Sunlight and Shadow." Miss E STEWART Woop,

## GALLERY IX.

## GALLERY IX.



 $3 \times 6$ 

No. 550. "Chess." L. CAMPBELL TAYLOR. [By permission of H. Roberts, Esq.]



No. 623. "The Village Forge. J. HENRY INSKIP, R.B.A.



No. 571. "Piping Spring." ARTHUR H. BUCKLAND.



No. 579. "On the Reef." ARTHUR J W BURGESS





No. 627. "Armour." Miss IDA MARY BOLTON



No 612. "View Doun a Valley." HENRY HOLMES



No. 644. "After a Day of Rain." Albert E. Bottomley, A.R.C.A.



No. 645. "The Sunbonnet." JOHN GRAY.



No. 626. "Lucy, daughter of the late General Worthy Bennett, R.M.L.I." HELY SMITH, R.B.A.







28 × 32

127

No. 662. "Winter Willows, South Tyrol." ADRIAN STOKES.



10 ~ 41



No. 646. Chrysanthime." G. A. STOREY, A.