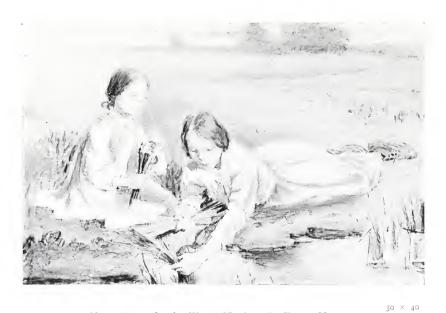

ummer." FRED APPLEYARD.



No. 677. "Sunny May-time." Fred Appleyard.



No. 683. "The Sheepfold under the Hill." CLAUDE HAYES. 44 × 56



No. 714. "Rushing the Hill, Derby Day," J. S. SANDERSON WELLS. 36 ×48





No. 703. "Showery Weather." HON. DUFF TOLLEMACHE.



57 × 79 No. **728.** "The Fête of the Patron Saint: Castellar." Arthur Burrington.



No. 705. "The First Step in Life." JOSEPH CLARK. 28 × 22



No 697. "The Wings of the Morning." G. WETHERBEE.





No. 723. "The Water-Cart." DAVID MURRAY, R.A.

72 × 48.





No. **721.** "I hid not my face from shame" (Isaiah l. 6). OSWALD  $\stackrel{72 \times 72.}{\text{Moser.}}$ 



No. 740. "Morning: Valley of the Somme." Fred Milner, R.BA.  $^{43}$  × 72.



## GALLERY XI



22 × 30 No. 784. "Evening after Rain." WILLIAM K. BLACKLOCK.



No. 767. "In the Water Meadows." ELSIE HIGGINS.



No. 768. "William Boyd Carpenter, D.D., D.C.L., Lord Bishop of Ripon." Presentation Portrait. HUGH G. RIVIERE.





No. 778. "Colonel, G. Malcolm Fox." JOHN H. LANDER



No. 789. "A Pastoral." MILLER SMITH, R.B.A.





No. 803. "A Summer's Day in the Thames." B. W. LEADER, R.A. [By permission of Messrs. Arthur Tooth & Sons.]



No. 800. "The Chalk Hole." A. HENRY FULLWOOD.



139



No. 804. "Martyrdom." FRED ROE.

47 × 63

"Suddenly . . . a man pushed his way through the crowd and the soldiers and thre w hinself at Joan of Arc's feet, imploring her forgiveness. It was the p iest Loisleur, Joan's confessor and tetrayer. Roughly thrown back by the men-at-arms, Loisleur d.sappeared in the throng."—Lord Gower's "JOAN OF ARC."



No. 810. "M