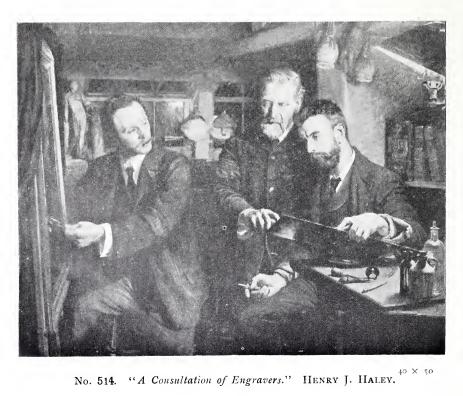

"Mrs. H. H. Lloyd." J. BARNARD DAVIS.



No. 447. "Storm, clouds and mist: Forest of Dean." HAROLD GOLDTHWAIT. GALLERY VII.





No. 461. "Silver and Gold." FRED HALL.



No. 467. "Late Afternoon on the Cornish Coast." Hon. DUFF TOLLEMACHE.





No. 471. "The New Mcon." LOUIS GRIER.



No. 472. "Through Mist and Rain." JOSEPH FARQUHARSON, A.R.A. [By permission of Messis. Frost & Reed, Art Publishers, Bristol, Clifton and London, who are publishing an engraving of important size.]





No. 487. "Seeking Situations." RALPH HEDLEY.



No. 474. "Norfolk." W. WESTLEY MANNING.



No. 497. "The Breithern and Gorner Glacier," HARRY W. ADAMS.



No. 503. "From Southern Seas and the Spaniard's Yoke." EDGAR BUNDY.



 $39 \times 55$ 

## GALLERY VIII.



No. 523. "A Wessex Moorland." ARTHUR MEADE.







No. 526. "Despised and rejected of men." SIGISMUND GOETZE. "All we like sheep have gone astray; we have turned every one to his own way;" and the Lord hath laid on Him the iniquity of us all."



No. 529. "The Tempest." JULIUS OLSSON.  $48 \times 72$ 



No. 534. "Low tide." HARRY M. WILSON.







No. 565. "Harvesting, near Lewes, Sussex." GERALD ACKERMANN.

GALLERY IX.



No. 645. "After Service: An old Dutch Church.' JOSEPH Y. DAWBARN.



No. 694. "A little Cottage Child." M. E. KINDON.



No. 638. "Abraham and Isaac: The Sacrifice." HARRY R. MILEHAM.



No. 702. "A Summer's Day : off Whitby." J. RICHARD BAGSHAWE.



No. 709. "Coal for the Galeka." POWELL CHASE.



No. 723. "Psyche." G. A. Storey, A.R.A.



## GALLERY X.



No. 821. ' The Late Mr. Justice Byrne." C. EDMOND BROCK.