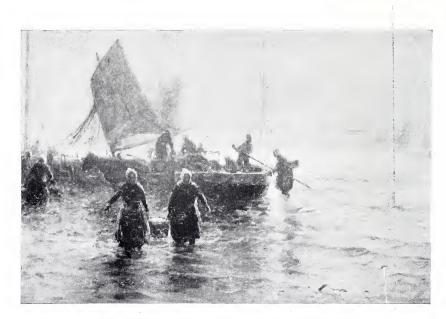

d Street, London, publishers of the large plate.







No. 160. 46×61 "A Driftway in the Vale of White Horse." SEYMOUR MECREDY.



No. **164.** "On a Sunny Shore." HUBERT COOP. [By permission of the Carlton Galleries, Lld., Patl Mall Place, S.W.]



No. 162. "St. Mary's Falls, Glen Cannich." J. MACWHIRTER, R.A.



No. 179. "Durham." VINCENT P. YGLESIAS.



No. 190. "A foir Haven." Louis GRIER.





ķ



No. 194. "Andante Espressivo." STANHOPE A. FORBES, A.R.A



No. 197. "Timely Assistance." ARTHUR J. W. BURGESS.



No. 193. "A Market Scene in Brittany." FREDK. BAUHOF.





No., 203. "The Valley of the Waveney, Suffolk A. CARRUTHERS GOULD.



No. 228. "Littlehampton Quay." ARNOLD PRIESTMAN.



No. 207 "Tristram and Isolde." E. BLAIR LEIGHTON.







No. 223. "Eventide." MISS NINA BAIRD.



No. 238. "In Shallow Seas." F. STUART RICHARDSON.



No. 239. "Evening on the Seine." Fred Milner.



No. 240. "Out into the Deeb." HERBERT E. BUTLER,

40×66

## GALLERY IV.



No. 268. "At Autumn's Close." F. SPENLOVE-SPENLOVE.



No. 273. Eel Crag, Borrowdale." FRANK T. CARTER.





No. 289. "The Silence of the Frost." S. J. LAMORNA BIRCH.



No. 292. "Changing Pastures." CLAUDE HAYES.



No. 303. "Hero Worship" MISS FLORA M. REID. "He fought his battles o'er again."



No. 313. "Shoving Off," FRANK HEATH,

## GALLERY V.



## No. 325. " The White Hounds."

<sup>14</sup> And the soul is as blown dust within the wood, <sup>14</sup> Wherein the white hounds move, where timeless shadows brood.' MISS MAUD EARL.

7Ô



No. **319.** "*Enid and Geraint*." ROWLAND WHEELWRIGHT. "Once she looked