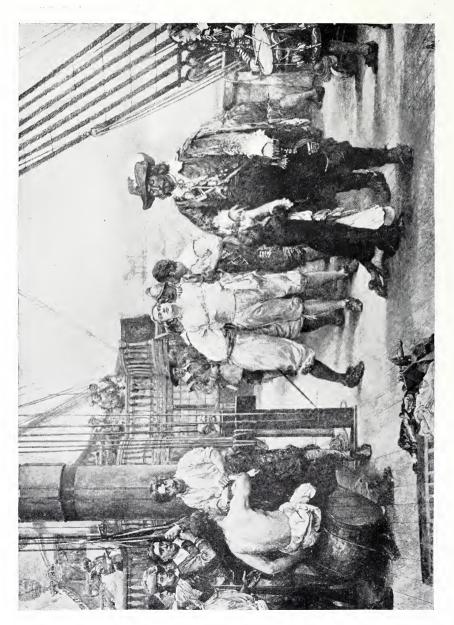

p. 155).

Architectural Drawings. Nos. 1455-1662.

Sculpture. Nos. 1663-1845 (sketches, pp. 156-164).



No. 963. WATER-COLOUR ROOM. "Iris." LUCIEN DAVIS. [By permission of Messis. Louis Wolf & Co., Ltd., 245, Tottenham Court Road, W.C., who are publishing a large plate.]

# ACADEMY NOTES ILLUSTRATIONS.

The copyrights of all pictures illustrated in this book are reserved to their respective owners.

# GALLERY I.



No. 39. "Lesbia and her Sparrow." Sir E. J. POYNTER, P.R.A.



No. 9. "The Admiralty, Port of Algiers." F. A. FR DGMAN



No. 12. "Weary Waiting." JOHN CARLAW

24 × 35







No. 36. "A Breezy Morning." H. MITTON WILSON.



No. 20. "Our Golden Argosics." BERNARD F. GRIBBLE,





No. 32. "Lady Milbanke.' MARK MILBANKE. 50 × 40



No. 60. "Dewy Pastures." CHARLES COLLINS.



Е





No. 65. "Fish Market, Etuples." James Quinn.

## GALLERY II.



No. 143. 'Perre of Valeria,' DENIS EDEN.

12×18



No. 88. "Winter among the hills-North Wales." EDWARD DAVIES.



No. 73. "Noon." ARNESBY BROWN, A.R.A





No 104. "In the Leart of Borrowdale." FRANK T. CARTER. 48×72



No. 108. "Silence, Sunlight and Snow." HARRY W ADAMS,



No. 123. "A Roundelay." J. SEYMOUR LUCAS, R.A.



GALLERY III.



No. 161. H.M. The King '' A. S. COPE, A.R.A. By permission of The Autotype Co., 74, New Oxford Street, London, publishers of the large plate.







No. 160. 46×61 "A Driftway in the Vale of White Horse." SEYMOUR MECREDY.



No. **164.** "On a Sunny Shore." HUBERT COOP. [By permission of the Carlton Galleries, Lld., Patl Mall Place, S.W.]



No. 162. "St. Mary's Falls, Glen Cannich." J