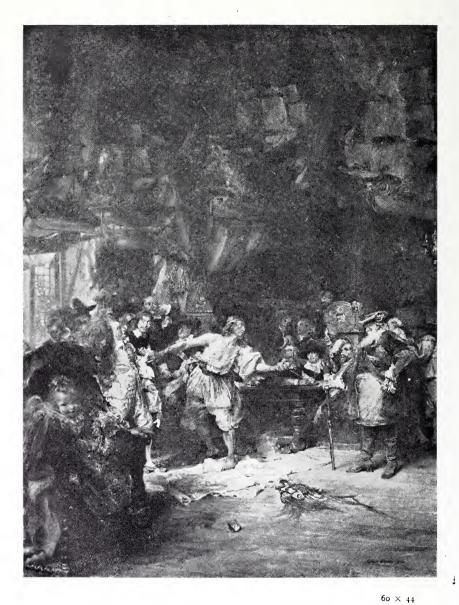

# ACADEMY NOTES 1904

No. 1691. "Bless me, even me also, O my father." E. ROSCOE MULLINS.