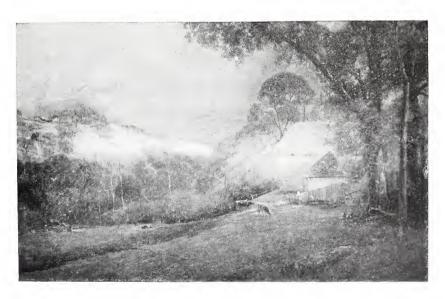

56. " MIrs. Nicholas Waterhouse," LAURENCE KOE.





68 × 36. No. 276. "The Lighthouse, Étaples, Pas-de-Calais, France." H. HUGHES STANTON.



No. 268. "Al Fresco," E. PEILLIPS FOX.





73

G



No. 271. "A Winter Morning." GEORGE CLAUSEN, A.R.A.  $^{25 \times 30}$  [By permission of Messrs. Thomas Agnew and Sons, the owners of the copyright.]

GALLERY V.



No. 290. "On the Dochart, Perthshire." WILLIAM L. TURNER.

48 × 72



No. 294. "Lingering Snows." S. J. LAMORNA BIRCH.



No. 298. "The Farm Stream." F. SPENLOVE-SPENLOVE. 43 × 72.



No. 300. "Autumn Morning." ARTHUR FRIEDENSON.



No. 307. "In the Dawn." J. RICHARD BAGSHAWE.



No. 316. "An Old Sea Do"." JOHN R. REID.



No. 314. "Moonrise in Picardy." ALGERNON TALMAGE.





No. **319.** "Mrs. John Annan Bryce." MISS ETHEL WRIGHT,



No. 323. "Weald of Sussex." R. VICAT COLE.





No. 326. "The Hon. Mr. and Mrs. Douglas Carnegie, with their sons John and David." SHOLTO JOHNSTONE DOUGLAS.



No. 327. "The Vale of Evesham." T. HODGSON LIDDELL.





 $48 \times 84.$ 



## GALLERY VI.



No. 350. "The Braes o' Breadalbane." NIELS M. LUND



28 × 36 No. 393. "Vesuvius and the Pompeian Amphitheatre: Moonlight." O. WYNNE APPERLEY.





No. **377.** "The Barn-door." GEORGE CLAUSEN, A.R.A.







No. 407. "Damé," Daughter of Edward and Mrs. O'Neill. F. MARKHAM Skipworth.



15 × 12 No. 389. Nancy, daughter of Arthur Tooth, Esq. MRS. MARY L. WALLER,



No. **403.** "The Top of the Hill." BASIL WOODHOUSE



No. 396. 27 × 31. "A May Morning: the Gull's Chapel, Sark, Channel Islands." MRS. JANE INGLIS



91

## GALLERY VII.



N