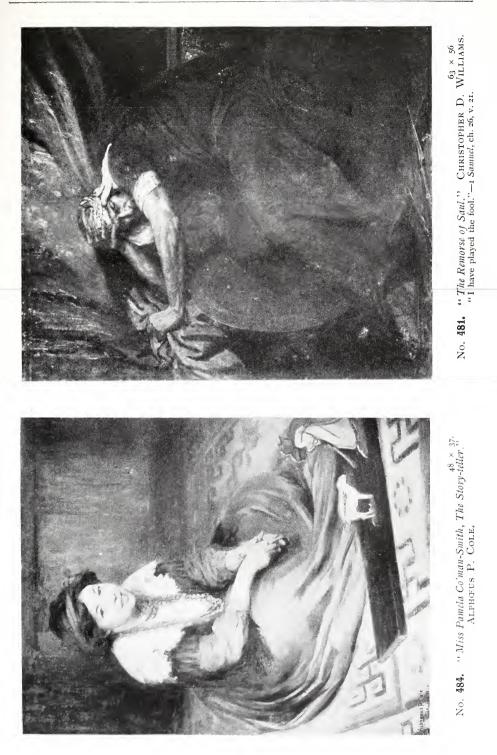

VE, R.I.



"Right Hon. Sir Gorell Barnes, P.C., M.A., "LL.D.," President of the Probate, Divorce, and Admiralty Division of the High Court of Justice. MISS ANNA AIRY.



No. **439.** "Above the Estuary, Cornwall." MISS ANNETTE ELIAS.



No. 449. "La Belle au Bois Dormant." S. MELTON FISHER.



36 × 54 No. 461. "The Downs, Bury, Sussex." MISS ELSA DALGLISH.



48 × 72.

No. **459.** "Light of the West." F. SPENLOVE SPENLOVE. "Lowering clouds, that at the close of day Bathed in a blaze of sunset, melt away." —Matthew Arnold.









50 × 75 No. 463. "The Sorrows of the Son are the Mother's also." Mrs. Will FAGAN.



No. 466. "The Fir Trees, St. Ives." MISS E. STEWART WOOD.





No. 468. "His Last Fence." MISS F. MABEL HOLLAMS.



No. 480. "The Ramparts of Montreuil." FRED. MILNER, R.B.A.







No. 494. "The Vesters Bell, Amalfi." WALTER DONNE. 48 × 72.



No. 487. "Hampshire Water Meadows." HARRY WATSON. 48 × 60.

## ACADEMY NOTES, 1906.

## GALLERY VIII.



No. 502. "The Rev. C. E. Williams, D.D." RALPH PEACOCK. 50 × 40



No. 541. "A Passing Shower, Windermere." E. HARRISON COMPTON. 35 × 60



I



No. 555. " "The Book Lovers." Miss M. E. Kindon.





 $56 \times 93$ 



38 × 61.

No. 535. "'Twixt the Darkness and the Light." STUART LLOYD



48 × 60.

No. 549. "Moonrise and Afterglow." Julius Olsson.



No. 532. "A Venetian Funcral." FRANK BRANGWYN, A.R A.







No. 545. "Day and the Dawn Star." HERBERT J. DRAPER. "To faint in the light of the sun she loves, To faint in his light and to die."



GALLERY IX.



No. 562. "Venetian Reflections." HILDA MONTALBA.



No. 574.