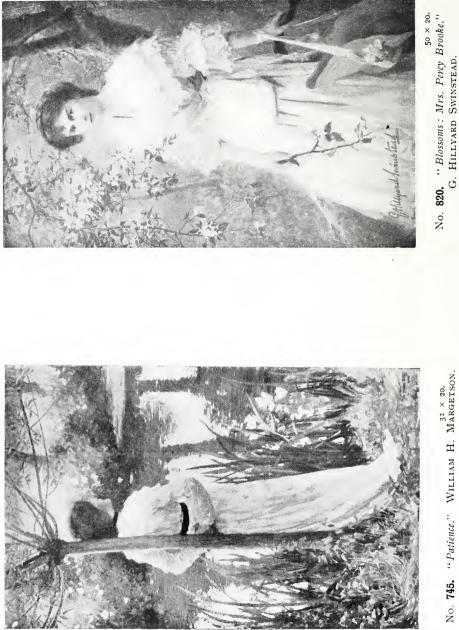

THURST.



No. 671. "The Ghost's Gallery." F. PERCY WILD, R.B.A.





No. 673. "Summer." FRED APPLEYARD.



No. 677. "Sunny May-time." Fred Appleyard.



No. 683. "The Sheepfold under the Hill." CLAUDE HAYES. 44 × 56



No. 714. "Rushing the Hill, Derby Day," J. S. SANDERSON WELLS. 36 ×48





No. 703. "Showery Weather." HON. DUFF TOLLEMACHE.



57 × 79 No. **728.** "The Fête of the Patron Saint: Castellar." Arthur Burrington.



No. 705. "The First Step in Life." JOSEPH CLARK. 28 × 22



No 697. "The Wings of the Morning." G. WETHERBEE.





No. 723. "The Water-Cart." DAVID MURRAY, R.A.

72 × 48.





No. **721.** "I hid not my face from shame" (Isaiah l. 6). OSWALD  $\stackrel{72 \times 72.}{\text{Moser.}}$ 



No. 740. "Morning: Valley of the Somme." Fred Milner, R.BA.  $^{43}$  × 72.



## GALLERY XI



22 × 30 No. 784. "Evening after Rain." WILLIAM K. BLACKLOCK.



No. 767. "In the Water Meadows." ELSIE HIGGINS.



No. 768. "William Boyd Carpenter, D.D., D.C.L., Lord Bishop of Ripon." Presentation Portrait. HUGH G. RIVIERE.





No. 778. "Colonel, G. Malcolm Fox." JOHN H. LANDER



No. 789. "A Pastoral." MILLER SMITH, R.B.A.





No. 803. "A Summer's Day in the Thames." B. W. LEADER, R.A. [By permission of Messrs. Arthur Tooth & Sons.]



No. 800. "The Chalk Hole." A. HENRY FULLWOOD.



139



No. 804. "Martyrdom." FRED ROE.

47 × 63

"Suddenly . . . a man pushed his way through the crowd and the soldiers and thre w hinself at Joan of Arc's feet, imploring her forgiveness. It was the p iest Loisleur, Joan's confessor and tetrayer. Roughly thrown back by the men-at-arms