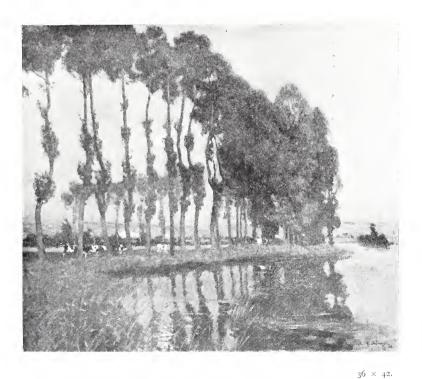

No. 253. "Late Afternoon." W. Elmer Schofield.



No. 250. "The Marsh Road." A. M. TALMAGE.

48\_× 66.



No. 256. " MIrs. Nicholas Waterhouse," LAURENCE KOE.





68 × 36. No. 276. "The Lighthouse, Étaples, Pas-de-Calais, France." H. HUGHES STANTON.



No. 268. "Al Fresco," E. PEILLIPS FOX.





73

G



No. 271. "A Winter Morning." GEORGE CLAUSEN, A.R.A.  $^{25 \times 30}$  [By permission of Messrs. Thomas Agnew and Sons, the owners of the copyright.]

GALLERY V.



No. 290. "On the Dochart, Perthshire." WILLIAM L. TURNER.

48 × 72



No. 294. "Lingering Snows." S. J. LAMORNA BIRCH.



No. 298. "The Farm Stream." F. SPENLOVE-SPENLOVE. 43 × 72.



No. 300. "Autumn Morning." ARTHUR FRIEDENSON.



No. 307. "In the Dawn." J. RICHARD BAGSHAWE.



No. 316. "An Old Sea Do"." JOHN R. REID.



No. 314. "Moonrise in Picardy." ALGERNON TALMAGE.





No. **319.** "Mrs. John Annan Bryce." MISS ETHEL WRIGHT,



No. 323. "Weald of Sussex." R. VICAT COLE.





No. 326. "The Hon. Mr. and Mrs. Douglas Carnegie, with their sons John and David." SHOLTO JOHNSTONE DOUGLAS.



No. 327. "The Vale of Evesham." T. HODGSON LIDDELL.





 $48 \times 84.$ 



## GALLERY VI.



No. 350. "The Braes o' Breadalbane." NIELS M. LUND



28 × 36 No. 393. "Vesuvius and the Pompeian Amphitheatre: Moonlight." O. WYNNE APPERLEY.





No. **377.** "The Barn-door." GEORGE CLAUSEN, A.R.A.







No. 407. "Damé," Daughter of Edward and Mrs. O'Neill. F. MARKHAM Skipworth.



15 × 12 No. 389. Nancy, daughter of Arthur Tooth, Esq. MRS. MARY L. WALLER,



No. **403.** "The Top of the Hill." BASIL WOODHOUSE



No. 39