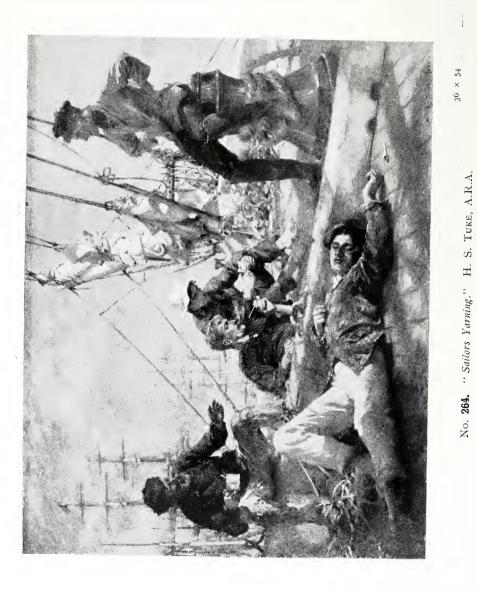

." ERNEST H. RIGG.  $^{48 \times 72.}$ 





No. 198. "Penolver, Cornwall." A. J. WARNE BROWNE.



No. **188.** "Land of the Mountain and the Flood." Ernest BuckNALL.





No. 199. "Evening." ARNOLD PRIESTMAN.



No. 202. "Morning. Teme-dale." ALFRED HARTLEY.

62





No. 211. "The Wooded Banks of the Thames at Shillingford." B. W. LEADER, R.A. [By permission of Messrs. Arthur Tooth & Sons, by whom an Etching will be published.]



No. 204. Wind-Swept." WILLIAM DICKSON.





No. 223. "Borcovicus on the Roman Wall, Northum!erland." ROBERT SPENCE.



No. 225. "Her Grace the Duchess of Westminster." FRANK DICKSEF, R.A.

GALLERY IV.



No. 253. "Late Afternoon." W. Elmer Schofield.



No. 250. "The Marsh Road." A. M. TALMAGE.

48\_× 66.



No. 256. " MIrs. Nicholas Waterhouse," LAURENCE KOE.





68 × 36. No. 276. "The Lighthouse, Étaples, Pas-de-Calais, France." H. HUGHES STANTON.



No. 268. "Al Fresco," E. PEILLIPS FOX.





73

G



No. 271. "A Winter Morning." GEORGE CLAUSEN, A.R.A.  $^{25 \times 30}$  [By permission of Messrs. Thomas Agnew and Sons, the owners of the copyright.]

GALLERY V.



No. 290. "On the Dochart, Perthshire." WILLIAM L. TURNER.

48 × 72



No. 294. "Lingering Snows." S. J. LAMORNA BIRCH.



No. 298. "The Farm Stream." F. SPENLOVE-SPENLOVE. 43 × 72.



No. 300. "Autumn Morning." ARTHUR FRIEDENSON.



No. 307. "In the Dawn." J. RICHARD BAGSHAWE.



No. 316. "An Old Sea Do"." JOHN R. REID.



No. 314. "Moonrise in Picardy." ALGERNON TALMAGE.





No. **319.** "Mrs. John Annan Bryce." MISS ETHEL WRIGHT,



No. 323. "Weald of Sussex." R. VICAT COLE.