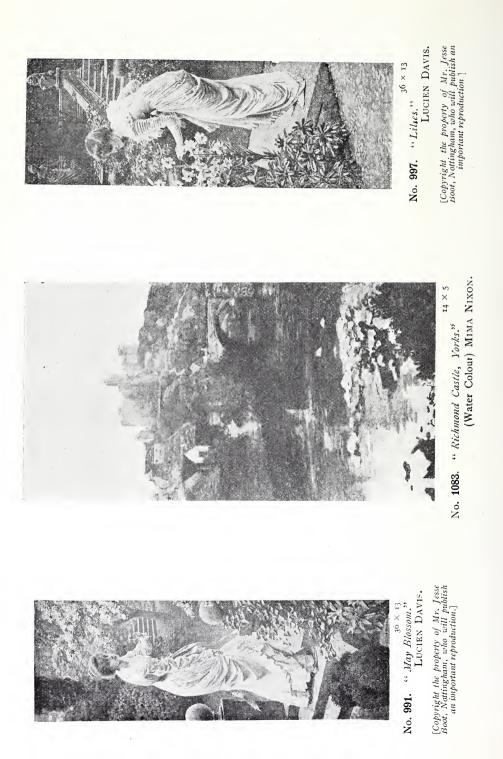

OP.

11 - 23





No. 913. "Tree felling." (Pastel). HENRY R. ODDY.



No. 916. Lady Annic Bothwell's Lament." ERNEST E. BRIGGS. Bairne, sin thy cruel father is gane, Thy winsome smiles maun eise my paine; My babe and I'll together live. He'll comfort me when cares doe grieve: My babe and I right saft will be, And quite forget man's cruelty.



No. 940. 'The Floating Harbour, Bristol: Winter.'' CHARLES B. BRANWHITE.



No. 949 "In the Happy Days of Childhood." WILLIAM AFFLECK.



No. 996. "Doris, Daughter of H. Etheridge, Esq. FLORENCE E. CASTLE.



No. 961. "The Cliff Path, St. Ives, Cornwall." JOHN M. BROMLEY.



Nc. 982. "Oak and Steel." HAYWARD M. DAVENFORT.



No. 1003. "A March Morning." H. Sylvester Stannard.



No. 972. "The Microscope. ' Consider the Lilies.' " LENDEN L. POCOCK.







No. 1142. "Olivia, daughter of L. Vernon No. 1143. "Renee, daughter of Arthur Harcourt, Esq., M.P." WINIFRED H. THOMSON. du Cros, Esq." WINIFRED H. THOMSON.



No. 1129. "H.R.H. Princess Mary of Wales." G. (VISCOUNTESS) MAITLAND.



No. 1194. "Miniature of Miss Amy Turner." DAVID L. RAIMBACH.



No. 1196. " Mrs. Selby." E. Margaret Selby.



No. 1238. "Miss Rose Zeffertl." HELENA HORWIFZ.



No. 1130. "The Hon. Ian Maitland." G. (VISCOUNTESS) MAITLAND.



No. 1196. "L'Automne." LUCIE M. HILL.



No. 1128. "Mrs. Leonard Avery." G. (VISCOUNTESS) MAITLAND.



No. 1141. "Miss Blanch Casberd Boteler." WINIFRED H. THOMSON.

BLACK AND WHITE ROOM.



#### SCULPTURE



No. 1694. "Stbylla Fatidica." HENRY PEGRAM, A.R.A.



No. 1666. " The Messenger of Death. " One shall be taken, the other lef