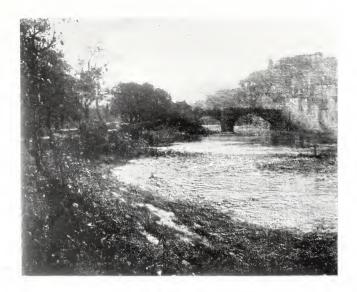

1. "The Ghost's Gallery." F. PERCY WILD, R.B.A.





No. 673. "Summer." FRED APPLEYARD.



No. 677. "Sunny May-time." Fred Appleyard.



No. 683. "The Sheepfold under the Hill." CLAUDE HAYES. 44 × 56



No. 714. "Rushing the Hill, Derby Day," J. S. SANDERSON WELLS. 36 ×48





No. 703. "Showery Weather." HON. DUFF TOLLEMACHE.



57 × 79 No. **728.** "The Fête of the Patron Saint: Castellar." Arthur Burrington.



No. 705. "The First Step in Life." JOSEPH CLARK. 28 × 22



No 697. "The Wings of the Morning." G. WETHERBEE.





No. 723. "The Water-Cart." DAVID MURRAY, R.A.

72 × 48.





No. **721.** "I hid not my face from shame" (Isaiah l. 6). OSWALD  $\stackrel{72 \times 72.}{\text{Moser.}}$ 



No. 740. "Morning: Valley of the Somme." Fred Milner, R.BA.  $^{43}$  × 72.



## GALLERY XI



22 × 30 No. 784. "Evening after Rain." WILLIAM K. BLACKLOCK.



No. 767. "In the Water Meadows." ELSIE HIGGINS.



No. 768. "William Boyd Carpenter, D.D., D.C.L., Lord Bishop of Ripon." Presentation Portrait. HUGH G. RIVIERE.





No. 778. "Colonel, G. Malcolm Fox." JOHN H. LANDER



No. 789. "A Pastoral." MILLER SMITH, R.B.A.





No. 803. "A Summer's Day in the Thames." B. W. LEADER, R.A. [By permission of Messrs. Arthur Tooth & Sons.]



No. 800. "The Chalk Hole." A. HENRY FULLWOOD.



139



No. 804. "Martyrdom." FRED ROE.

47 × 63

"Suddenly . . . a man pushed his way through the crowd and the soldiers and thre w hinself at Joan of Arc's feet, imploring her forgiveness. It was the p iest Loisleur, Joan's confessor and tetrayer. Roughly thrown back by the men-at-arms, Loisleur d.sapp