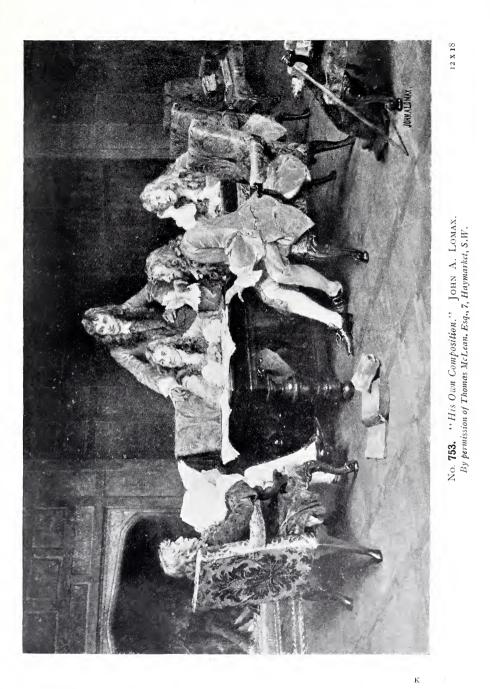

520. "Gone to ground," JOHN CHARLTON.

In a Surrey pine-wood a pack of excited foxhounds surround the sandy refuge of their quarry made by a fallen tree.

521. "Mrs. Hugh G. Riviere," HUGH G. RIVIERE.

Evening dress of black and white, half-length.