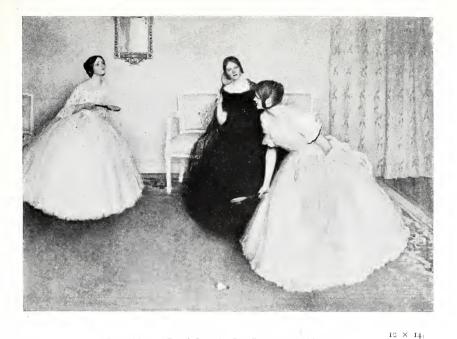

× 60



I



No. 555. " "The Book Lovers." Miss M. E. Kindon.





 $56 \times 93$ 



38 × 61.

No. 535. "'Twixt the Darkness and the Light." STUART LLOYD



48 × 60.

No. 549. "Moonrise and Afterglow." Julius Olsson.



No. 532. "A Venetian Funcral." FRANK BRANGWYN, A.R A.







No. 545. "Day and the Dawn Star." HERBERT J. DRAPER. "To faint in the light of the sun she loves, To faint in his light and to die."



GALLERY IX.



No. 562. "Venetian Reflections." HILDA MONTALBA.



No. 574. "Just a Song at Twilight,' ALEC, MACLEAN, R.B.A.



No. 586. "Quiet Hours." HENRY T. SCHÄFER.



No. 599 "An Old Legend." G. SHERIDAN KNOWLES.

30 × 40



No. 600. "The White Arch, Tangiers." TERRICK WILLIAMS.



No. 610. "Amy Wentworth." HENRIETTA WARD.



No. 646. "A Child's Grief." FRED APPLEYARD





No. 620. "Battledore." L. CAMPFELL TAYLOR. [By permission of H. Roberts, Esq.]



No. 637 'Run to Earth.' FLORENCE JAY.

## ACADEMY NOTES, 1906.



No. 625. "A Frugal Meal." FLORA M. REID.



No. 647. "Vows." E. BLAIR LEIGHTON.



13 × 22

No. 666. "Life's Golden Days." FRANCIS E. COLTHURST.



No. 671. "The Ghost's Gallery." F. PERCY WILD, R.B.A.





No. 673. "Summer." FRED APPLEYARD.



No. 677. "Sunny May-time." Fred Appleyard.



No. 683. "The Sheepfold under the Hill." CLAUDE HAYES. 44 × 56



No. 714. "Rushing the Hill, Derby Day," J. S. SANDERSON WELLS. 36 ×48





No. 703. "Showery Weather." HON. DUFF TOLLEMACHE.



57 × 79 No. **728.** "The Fête of the Patron Saint: Castellar." Arthur Burrington.



No. 705. "The First Step in Life." JOSEPH CLARK. 28 × 22



No 697. "The Wings