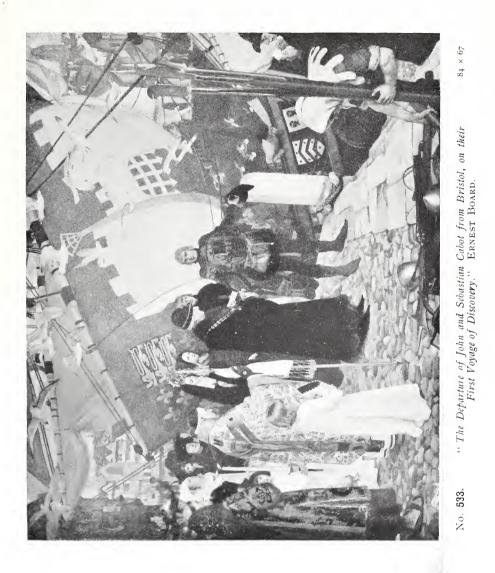

he Mother's also." Mrs. Will FAGAN.



No. 466. "The Fir Trees, St. Ives." MISS E. STEWART WOOD.





No. 468. "His Last Fence." MISS F. MABEL HOLLAMS.



No. 480. "The Ramparts of Montreuil." FRED. MILNER, R.B.A.







No. 494. "The Vesters Bell, Amalfi." WALTER DONNE. 48 × 72.



No. 487. "Hampshire Water Meadows." HARRY WATSON. 48 × 60.

## ACADEMY NOTES, 1906.

## GALLERY VIII.



No. 502. "The Rev. C. E. Williams, D.D." RALPH PEACOCK. 50 × 40



No. 541. "A Passing Shower, Windermere." E. HARRISON COMPTON. 35 × 60



I



No. 555. " "The Book Lovers." Miss M. E. Kindon.





 $56 \times 93$ 



38 × 61.

No. 535. "'Twixt the Darkness and the Light." STUART LLOYD



48 × 60.

No. 549. "Moonrise and Afterglow." Julius Olsson.



No. 532. "A Venetian Funcral." FRANK BRANGWYN, A.R A.







No. 545. "Day and the Dawn Star." HERBERT J. DRAPER. "To faint in the light of the sun she loves, To faint in his light and to die."



GALLERY IX.



No. 562. "Venetian Reflections." HILDA MONTALBA.



No. 574. "Just a Song at Twilight,' ALEC, MACLEAN, R.B.A.



No. 586. "Quiet Hours." HENRY T. SCHÄFER.



No. 599 "An Old Legend." G. SHERIDAN KNOWLES.

30 × 40



No. 600. "The White Arch, Tangiers." TERRICK WILLIAMS.



No. 610. "Amy Wentworth." HENRIETTA WARD.



No. 646. "A Child's Grief." FRED APPLEYARD





No. 620. "Battledore." L. CAMPFELL TAYLOR. [By permission of H. Roberts, Esq.]



No. 637 'Run to Earth.' FLORENCE JAY.

## ACADEMY NOTES, 1906.



No. 625. "A Frugal Meal." FLORA M. REID.



No. 647. "Vows." E. BLAIR LEIGHTON.



13 × 22

No. 666. "Life's Golden Days." FRANCIS