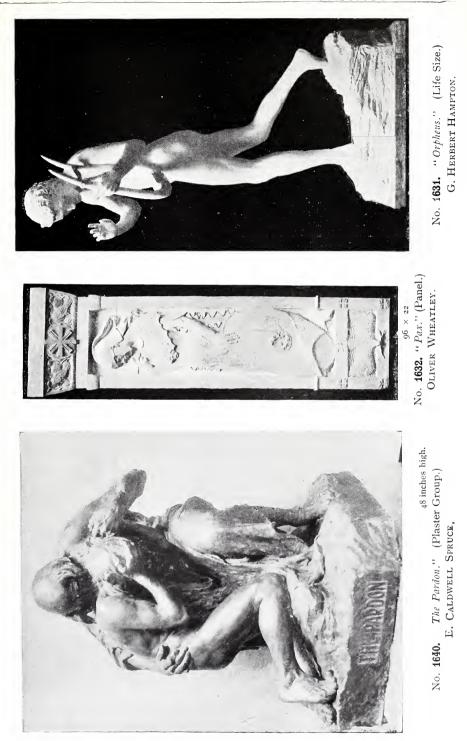

h to evensong."-OLD SONG.



No. 961. "The Rising Moon." J. V. R. Parsons.  $30 \times 50$ 





No. 1002. "The Return of the Crusaders." THOMAS J. JONES.



No. 1241. "Miss Louisa Pear." Miss Beatrice C. Smallfield.



No. 1078. "Mrs. W. W. Fenn." MISS BEATRICE C. SMALLFIELD.



No. 1065. "A Bonnie Wee Bairn." MISS ISABEL F. DOUTON.



No. 1082. "Miss Faith Venables." MISS IDA F. LAIDMAN,



No. **1197.** "*Isobel.*" Mrs. Dora Blyth.

L

### CENTRAL HALL.-SCULPTURE.



No. 1633. "Children of the Sculptor." Albert Toft.



No. 1630. "The Stalkers." (90 inches high.) CHARLES L. HARTWELL.



No. 1619. "Court Favourite." (Life Size.) PAUL R. MONTFORD.





No. 1627. "Der Selbstsüchtiger." RICHARD GARBE.



No. 1629. "Eurydice." Statue. THOMAS M: CROOK



No. 637. "Narcissus." HAROLD PARKER,



LECTURE ROOM.-SCULPTURE.



No. 1647. "L.C.C. Fire Brigade Medal." FREDERICK LESSORE.



No. 1662. "The Rising Tide." ARLES L. HARTWELL.



No. 1752.





No. **1789.** "*Fancy.*" (18 inches bronze.) MERVYN LAWRENCE.





No. 1672. "Justice." Panel, 66 × 66. F. E. E. SCHENCK.

No. 1675. "Timid Nymth." (Marble). Charles Rutland.



No. **1682.** "Cinderella." MISS L. GWENDOLEN WILLIAMS.



No. **1657.** *Watching.* (Small Bronze Group.)



No. 1718. "Abundance." F. DERWENT WOOD.



No. **1753.** "Dachshund." Bronze. MISS KATHARINE E. WALLIS.



No. **1799.** "Youth and Immortality." Charles Rutland.



54 × 120. No. 1738. "Commerce" Panel. Albert H. Hodge.



No. 1667. No. 1770. "Idleness." EDITH A. BELL. "The Bud and the Bloom," A, CJ LUCCHESI.





7 × 7 No, 1760. "Design for Casket. FL