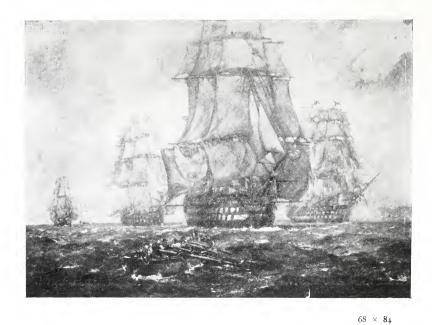

"Heaving the Log." RALPH HEDLEY, R.B.A.



No. 222. "The Cup of Tantalus." SIR E. J. POYNTER, BART., P.R.A



GALLERY IV.



No. 23]. "Mid Noon-dav's Summer Glow." HENRY HOLMES.



No. 228. "The Woman's Part." WALTER LANGLEY

 $_{36} \times _{54}$ 





100 × 58 No. 241. "H.I.M. William II., Emberor of Germany." Arthur C. Cope, R.A



No. 239. "The Hour of Softened Shlendour." HELY SMITH, R.B.A.



No. 237. "The Contessa Riccardi-Cubitt." ARNOLD MOUNTFORT,



No. 243. "Hampstead Heath." MONTAGUE SMYTH.



No. 253. " Cleeve Mill." J. Hodgson Liddell.



53 × 73 No. 259. "The Jasper Column in the Mosque o Omar, Jerusalem." John Fulleylove, R.I.



40 × 75 No. 262. "The Strong Winds of Day do Mingle Sea and Clouds." JOHN F. SLATER.





No. 272. "Pigshcot Ford, Hampshire." WILLIAM T. WOOD.



No. 281. "On the Road to Trafalgar." BERNARD F. GRIBBLE.



No. 284. "The Sonnet" GEORGE E ROBERTSON]

G



No. 273. "The Pick of the Flack." WRIGHT BARKER, R.B.A.

GALLERY V.



No. 297. "Banks of the Avon." ALGERNON TALMAGE.





No. 287. In the Wood. ALFRED J. RUSHTON, A.R.C.A.



No. 305. "Waking Day, London." W. DONNE.



No. 312. "Norah, Daughter of Eliot Long, Esq. J. J. SHANNON, A.R.A.



38 × 48 324. "Lady Hamilton's last Sittings to Geerge Remney, RA." Fred Ree.



No. 316. "A Pensive Shetherd." G. WETHERBEE.





No. **306.** "The Fairy Story." W. LLEWELLYN.



48 × 72
No. 322. "Fading into Night." FRANK SPENLOVE-SPENLOVE, R.B. A.R.C.A.





No. 328. "In Sheltered Vale ERNEST WALBOURN.



No. 331. "The Archbishop of Canterbury" HUGH G RIVIERE (Presentation Portrait.)



No. 31