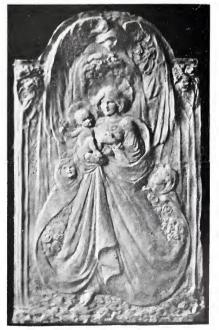

No. 1097. "Mrs. C. M. Murray." Miss Blanche Buckley.



No. 1096. "Mrs. Ernest J. Beavis.' Miss Helena Horwitz.



No. 1109. "Nellie." Miss Louise B. Horwitz.



No. 1144. "The Countess of Warwick." LIONEL HEATH, K.H.S.



No. 1105. "Countess of Mar and Kellie." Mrs. A. M. ARNOLD.



No. 1102. "Miss Laura Clark." JOHN STEWART CLARK.

## BLACK AND WHITE ROOM. ETCHINGS, DRAWINGS, AND ENGRAVINGS.



No. 1311. "Destroyers." HERBERT DICKSEE, R.E. [By permission of Messrs. Frost & Reed, Fine Art Publishers, Bristol, who are pullishing an etching of important size.]



M 2



No. 1360. " Portrait of Mrs. Halford Hewitt." JOHN S. ELAND



22 in. circle

#### SCULPTURE.



No. 1654. "Sisters." (Group, marble.) E. Roscoe Mullins.



21 7 feet high. ₹\_ ∃ 1652. "Death and Innecence." ALFRED TURNER



No. **1813.** "Madonna della Rosa." (Panel) Miss Frances Darlington



No. 1675. "A Study." CHARLES L. HARTWELL.



No. 1683. "Ferdinand." (Statuette, bronze) Miss L. Gwendolen Williams



No. **1820.** "*Hebé*." (6ft. high.) MERVYN LAWRENCE.



No. 1754. "Hypnos." Frederick J. Halnon.



No. **1799.** "Miranda." (Statuette, bronze.) Miss L. Gwendolen Williams



No. 1687. "Seymour Hicks, Esq." (Bronze.) Albert Toft.



No. 1723. "Pro Patria." (Bronze.) John Cassidy.



No. **1669.** "*The Reward of Valour.*" (Panel in Modelled Gesso and Mother-o'-Pearl inlay.)



No. **1812.** "A Praising Angel." (Panel in Gesso, Mother-o'-Pearl and Precious Stones.) PICKFORD MARRIOTT.



No. 1802. "Rose Bowl, Silver." Miss FLORENCE H. STEELE.



No. 1686. "Lord James of Hereford." Marble; John Edward H