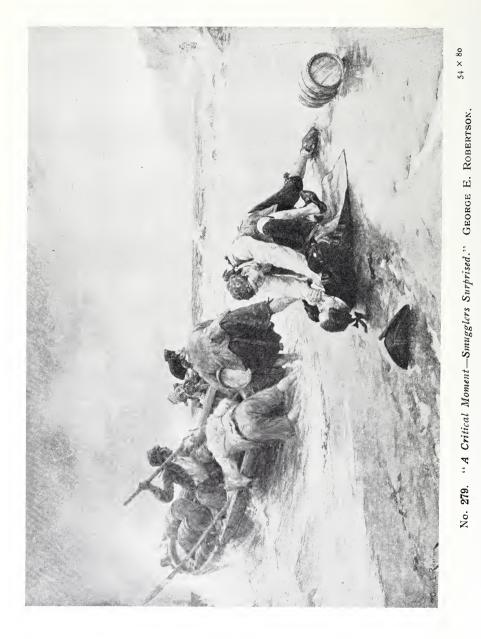

# ACADEMY NOTES 1904

No. 1691. "Bless me, even me also, O my father." E. ROSCOE MULLINS.