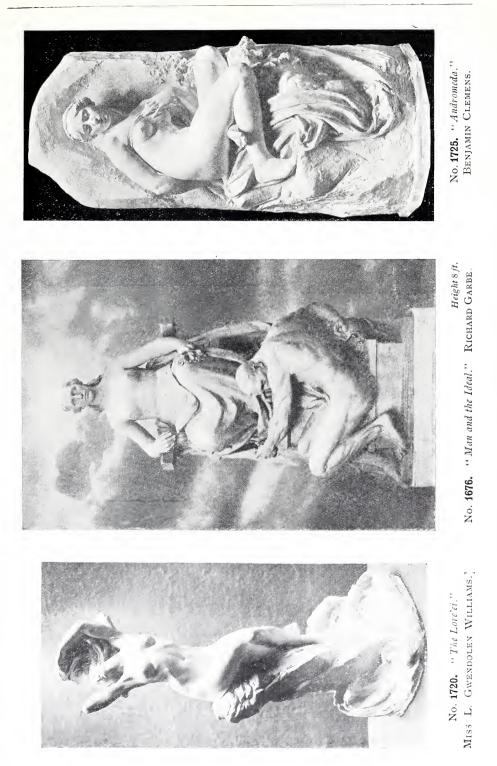

OUNG HUNTER.

MINIATURES.



No. **1138**. "*Miss Dorothy Bone.*" E. Horwi**tz.** 





No. **1302.** "Elsie, daughter of F. Duncan, Esq." HENRY CHARLES WALLIS.

No. **169**. The Late W. W. Fenn, Esq. BEATRICE C. SMALLFIELD.

No. 115!. "Mrs. Henry Lubbock." MISS NELLIE M. II: PBURN EDMUNDS. 18×12 No. 1352. "Portrait of a young Woman." After Rubens. Arthur J. Turrell.



No 1124. "When as in silk my Julia goes." MISS FLORENCE WHITE.



No. 1371. "Ante of Ceses' House-Lewes." MISS M. K. HUGHES.

## ACADEMY NOTES, 1907.



No. 1716. "Master Waldron Faulkner." T. SPICER-SIMSON.



No. 1664. "Figure for Fountain." EDWIN WHITNEY SMITH.



Life size. No. 1669. "The Alarm." E. CALDWELL SPRUCE.



No. 1832. "Dean Farrar." A. BRUCE-JOY. [Silver Medallion from the Memorial in Canterbury Cathedral.]





No. 17.62. "The Stick." M133 L. GWENDOLEN WILLIAMS.



No. 1838. "Research." MISS LILLIE REED.



No. 1743. " Electra." F. BROOK НІТСН.



No. 1805. "Mortheus, the Dream God." CHARLES RUTLAND.



159



No. 1696. "Trax." (Brenze.) JAMES A. STEVENSON.



No. 1717. "The Song of the Lark." (Bronze Bust.) HAROLD PARKER.



No. **1823.** "Chinese Mother and Child." CHARLES L. HARTWELL.



Life size. No. **1835.** "*Bacchus.*" BASIL GOTTO.



No. **1833**. "Portrait Bust of Colin McAlpin, Esq." WILL FAGAN.



No. **1795.** "Isabel'a." (John Keats). Fredk. J. Halnon.



Life size. No. **1741.** "The Bishop of London." JOHN E. HYETT. (Bronze Bust.)



No. **1698.** "St. Francis and the Turtle Doves." MISS H. MABEL WHITE.



No. 1709. "Mrs. Dorothy Whatley." (Statuette.) PAUL R. MONTFORD.

## A