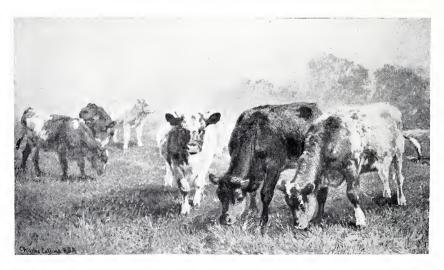

Drawings and Engravings. Nos. 1327-1454 (sketches, p. 155).

Architectural Drawings. Nos. 1455-1662.

Sculpture. Nos. 1663-1845 (sketches, pp. 156-164).



No. 963. WATER-COLOUR ROOM. "Iris." LUCIEN DAVIS. [By permission of Messis. Louis Wolf & Co., Ltd., 245, Tottenham Court Road, W.C., who are publishing a large plate.]

# ACADEMY NOTES ILLUSTRATIONS.

The copyrights of all pictures illustrated in this book are reserved to their respective owners.

# GALLERY I.



No. 39. "Lesbia and her Sparrow." Sir E. J. POYNTER, P.R.A.



No. 9. "The Admiralty, Port of Algiers." F. A. FR DGMAN



No. 12. "Weary Waiting." JOHN CARLAW

24 × 35







No. 36. "A Breezy Morning." H. MITTON WILSON.



No. 20. "Our Golden Argosics." BERNARD F. GRIBBLE,





No. 32. "Lady Milbanke.' MARK MILBANKE. 50 × 40



No. 60. "Dewy Pastures." CHARLES COLLINS.



Е





No. 65. "Fish Market, Etuples." James Quinn.

## GALLERY II.



No. 143. 'Perre of Valeria,' DENIS EDEN.

12×18



No. 88. "Winter among the hills-North Wales." EDWARD DAVIES.



No. 73. "Noon." ARNESBY BROWN, A.R.A





No 104. "In the Leart of Borrowdale." FRANK T. CARTER. 48×72



No. 108. "Silence, Sunlight and Snow." HARRY W ADAMS,



No. 123. "A Roundelay." J. SEYMOUR LUCAS, R.A.



GALLERY III.



No. 161. H.M. The King '' A. S. COPE, A.R.A. By permission of The Autotype Co., 74, New Oxford Street, London, publishers of the large plate.







No. 160. 46×61 "A Driftway in the Vale of White Horse." SEYMOUR MECREDY.



No. **164.** "On a Sunny Shore." HUBERT COOP. [By permission of the Carlton Galleries, Lld., Patl Mall Place, S.W