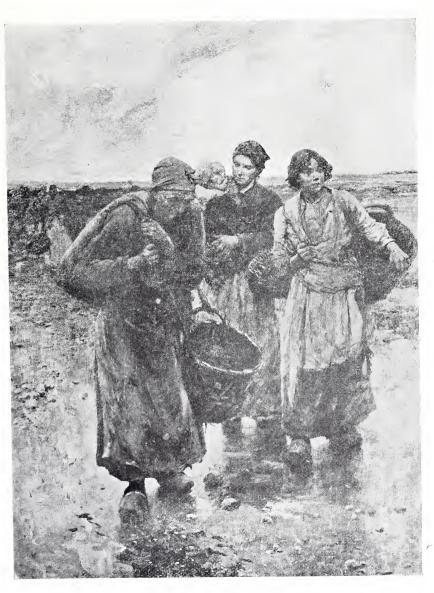

omum claude, neque in vias sub cantu querulæ despice tibiæ"-Hor. Ode iii. 7.





No. 171. "The Ropemakers." WALTER DONNE.





No. 176. "Golden Dawn." WALTER DONNE.  $72 \times 76$ .



48 × 76. No. 216. "A Message from the Gods—Iris & Neptune." FRANK O. SALISBURY. "Attend the Mandate of the Sire above! In me behold the Messenger of Love, I the bids thee from forbidden wars repair To thine own deep."—The Iliad, Book xv.





No. 181. "Marquess of Linlithgow, K.T." ROBERT BROUGH.





No. 189. "Miss Marie Studholme." HARRINGTON MANN.



No. 196. "The departure of Lancaster for the East Indies." FRANK BRANGWYN, A.R.A. (Decorative panel. One of the series for the Skinners' Company.)



No. 232. "Dartmoor." ANNETTE ELIAS.



54 × 38

No. 190. "Mrs. Frank Shuttleworth." FRANK DICKSEE, R.A.





No. 205. "Bread-winners." ROBERT McGREGOR.



GALLERY III.





No. 218. "H. W. Worsley Taylor, Esq., K.C., M.P." HUGH G. RIVIERE.



69



No. 222. "Diana of the Uplands." CHARLES W. FURZE, A.R.A.



"Land of brown heath and shagey wood Land of the mountain and the flood."



No. 245. "Friends in deed." Arthur J. Black, GALLERY IV.



"My Lords and Gentlemen. the toast is. 'His Majesty the King.'" [By permission of Messes, C. W. Faulkner & Co., 79 Golden Lane, London, E.C., the owners of the copyrights.]





No. 258. "Gleaners coming home." GEORGE CLAUSEN, A.R.A.  $^{35 \times 47}$ 



No. 270. "Maids of the Sea." EDWARD SLOCOMBE. +



No. 280. The Rt. Hon. The Earl of Shrewsbury and Talbot. H. VON HERKOMER, R.A.



No. 272. "Bound for their Island Home." WILLIAM H. BARTLETT.



No. 28