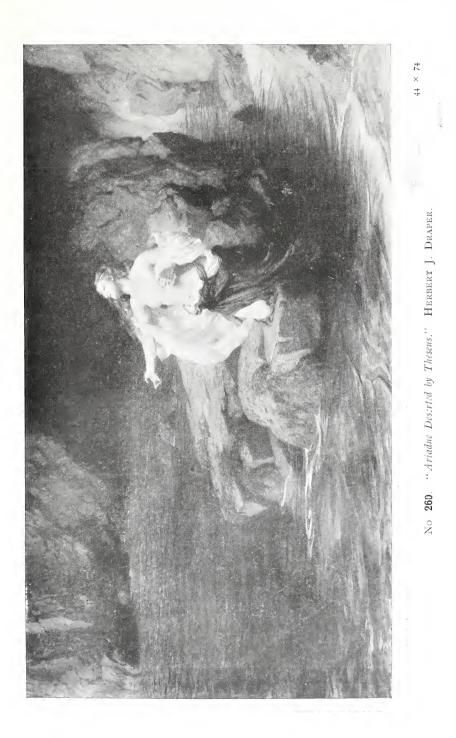

No. 272. "Bound for their Island Home." WILLIAM H. BARTLETT.

No. 288. "Sleep." CHARLES W. PITTARD. "... Slumbrous influence cast From Poppies breath'd." —Thomson

No. 282. "A Terrace, Lake of Como: Afternoon." J. MACWHIRTER, R.A.