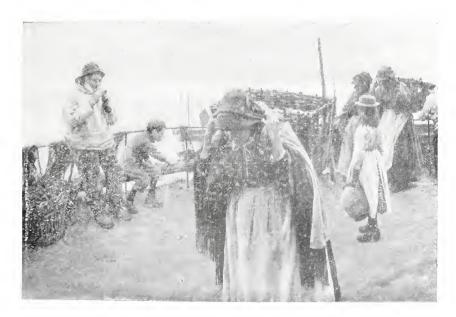

. "The Brimming River. The Arun at Houghton." REX VICAT COLE, R.B.A.



No. 129. "A Summer Noon." LAURA B. S. CLUNAS.



No. 130. "The Moat Bridge at Mandalay." JAMES R. MIDDLETON.



No. 134. "Lest or Strayed." BRITON RIVIERE, R.A.

## GALLERY III.



No. 157. "Una and the Red Cross Knight." L. CAMPBELL TAYLOR<sup>Y</sup> [By bermission of H. Roberts, Esq.]





No. 164. "The Peat Cart" E. P. BUCKNALL.



No. 209. "Sir Charles Lawes-Wittewronge, Bart." FRANK O. SALISBURY, R.B.A.





No 163. "The Sun Dial. ' I mark only sunny hours.'" MOUAT LOUDAN.



No. 151. "Mrs. Rhodocanachi." S. MELTON FISHER,





No. 210. "Heaving the Log." RALPH HEDLEY, R.B.A.



No. 222. "The Cup of Tantalus." SIR E. J. POYNTER, BART., P.R.A



GALLERY IV.



No. 23]. "Mid Noon-dav's Summer Glow." HENRY HOLMES.



No. 228. "The Woman's Part." WALTER LANGLEY

 $_{36} \times _{54}$ 





100 × 58 No. 241. "H.I.M. William II., Emberor of Germany." Arthur C. Cope, R.A



No. 239. "The Hour of Softened Shlendour." HELY SMITH, R.B.A.



No. 237. "The Contessa Riccardi-Cubitt." ARNOLD MOUNTFORT,



No. 243. "Hampstead Heath." MONTAGUE SMYTH.



No. 253. " Cleeve Mill." J. Hodgson Liddell.



53 × 73 No. 259. "The Jasper Column in the Mosque o Omar, Jerusalem." John Fulleylove, R.I.



40 × 75 No. 262. "The Strong Winds of Day do Mingle Sea and Clouds." JOHN F. SLATER.





No. 272. "Pigshcot Ford, Hampshire." WILLIAM T. WOOD.



No. 281. "On the Road to Trafalgar." BERNARD F. GRIBBLE.



No. 284. "The Sonnet" GEORGE E ROBERTSON]

G



No. 273. "The Pick of the Flack." WRIGHT BARKER, R.B.A.

GALLERY V.