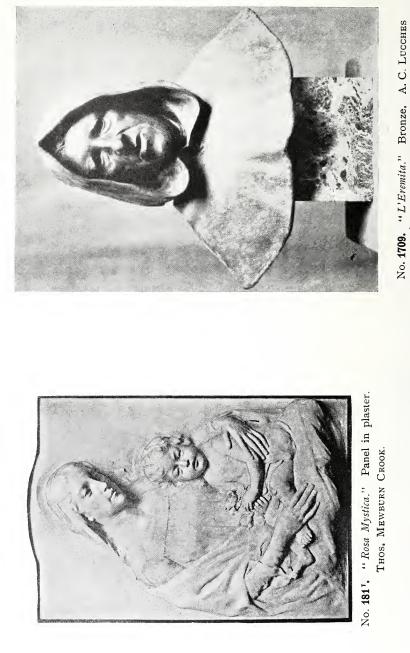

Silver." Miss FLORENCE H. STEELE.



No. 1686. "Lord James of Hereford." Marble; John Edward Hyett.



No. **1681.** "The Victor." <sup>10</sup> × 6 (Panel, Enamel) [Miss FANNY BUNN.



No. 1715. "The late George Frederick Watts, Esq., R.A." (Modelled from life, April, 1904.) T. SPICER-SIMSON.



No. 1685. "John Rinder, Esq." (Bronze.) BASIL GOTTO.



No. 1657. "Maternity." Relief. (Part of a memorial to Queen Victoria, to be erected at Nottingham.) ALBERT TOFT. No. 1704. "The Whisper." (Group.)







No. 1810. "The Rising Tide." (Statuette). CHAS. L. HARTWELL.



No. 1779. "The Reader." (Bronze.) (Statuette). MAX LEVI.



No. 1767. "John Shields, Esq., A.R.C.A" No. 1794. "The late Arthur Strong, Esq." (Librarian to the House of Lords.) THOS. MEWBURN CROOK.



Countess FEODORA GLEICHEN.



**1**68







BY APPOINTMENT TO



# HEATON, BUTLER & BAYNE,



Artists in Stained Glass, Mosaics, and Decoration,



GARRICK STREET, LONDON.

#### HOSTESSES. TO

The Recognized Band for the Season is-

The Blue Viennese Band

Herr Moritz Wurm.

NOTE.-Clients may absolutely rely upon the personal attendance of Herr Wurm wherever engaged to conduct the Band.

ENTERTAINMENTS NOVELTIES. AND

Sole Agents-

Write for Handbook.

KEITH PROWSE & CO., Ltd., 162, New Bond Street, W.

## THE

# ACADEMY NOTES

(With which is incorporated "Academy Sketches"),

# 1906



5×4 No. 1081. "Sybil." Emmanuel Horwitz.

WELLS GARDNER, DARTON & CO., Ltd.,
3 PATERNOSTER BUILDINGS, LONDON, E.C., AND
44 VICTORIA STREET, WESTMINSTER, S.W.

MAY, 1906.

## PLAN OF THE GALLERIES.

SHOWING THE APPROXIMATE POSITION OF