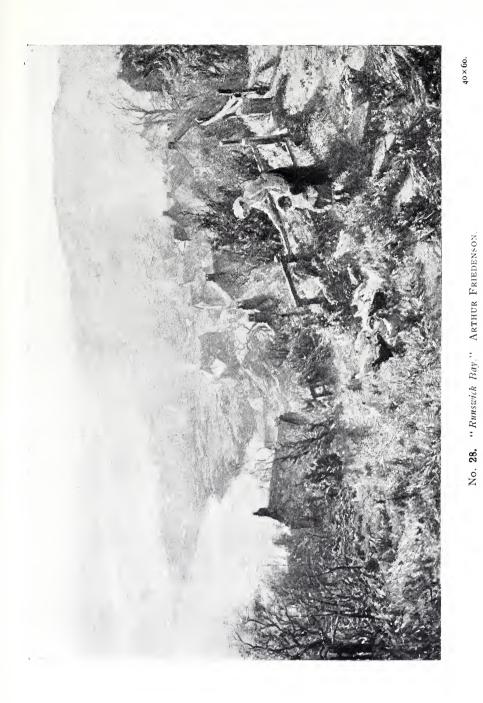

ES. Nos. 897-1326 (sketches, pp. 146-154). Etchings, Drawings and Engravings. Nos. 1327-1454 (sketches, p. 155).

Architectural Drawings. Nos. 1455-1662.

Sculpture. Nos. 1663-1845 (sketches, pp. 156-164).



No. 963. WATER-COLOUR ROOM. "Iris." LUCIEN DAVIS. [By permission of Messis. Louis Wolf & Co., Ltd., 245, Tottenham Court Road, W.C., who are publishing a large plate.]

# ACADEMY NOTES ILLUSTRATIONS.

The copyrights of all pictures illustrated in this book are reserved to their respective owners.

# GALLERY I.



No. 39. "Lesbia and her Sparrow." Sir E. J. POYNTER, P.R.A.



No. 9. "The Admiralty, Port of Algiers." F. A. FR DGMAN



No. 12. "Weary Waiting." JOHN CARLAW

24 × 35







No. 36. "A Breezy Morning." H. MITTON WILSON.



No. 20. "Our Golden Argosics." BERNARD F. GRIBBLE,





No. 32. "Lady Milbanke.' MARK MILBANKE. 50 × 40



No. 60. "Dewy Pastures." CHARLES COLLINS.



Е





No. 65. "Fish Market, Etuples." James Quinn.

## GALLERY II.



No. 143. 'Perre of Valeria,' DENIS EDEN.

12×18



No. 88. "Winter among the hills-North Wales." EDWARD DAVIES.



No. 73. "Noon." ARNESBY BROWN, A.R.A





No 104. "In the Leart of Borrowdale." FRANK T. CARTER. 48×72



No. 108. "Silence, Sunlight and Snow." HARRY W ADAMS,



No. 123. "A Roundelay." J. SEYMOUR LUCAS, R.A.



GALLERY III.



No. 161. H.M. The King '' A. S. COPE, A.R.A. By permission of The Autotype Co., 74, New Oxford Street, London, publishers of the large plate.







No. 160. 46×61 "A Driftway in the Vale of White Horse." SEYMOUR MECREDY.



No. **164.** "On a Sunny Shore." HUBERT COOP. [By permission