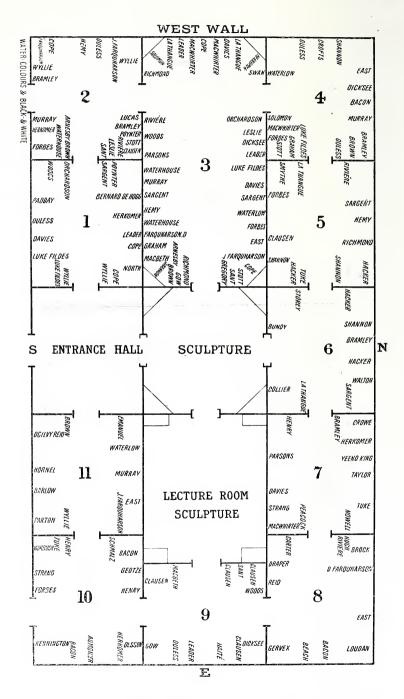

#### PLAN OF THE GALLERIES.

SHEWING THE APPROXIMATE POSITICN OF SOME OF THE PRINCIPAL WORKS.

\*\*\* The Exhibition opens on Monday, May 2nd, and closes Monday, August 1st.

THE GETTY GENTLA

No. 1354. "Whither?" LILLIAN E. GRIFFITH.