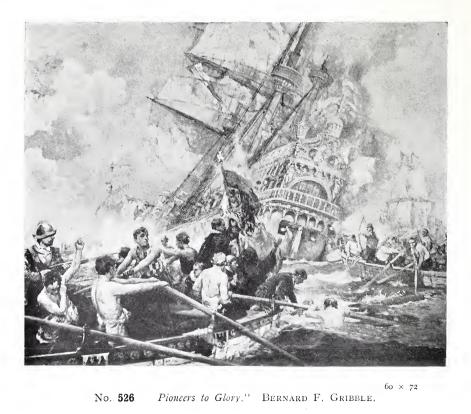

2.

No. **459.** "Light of the West." F. SPENLOVE SPENLOVE. "Lowering clouds, that at the close of day Bathed in a blaze of sunset, melt away." —Matthew Arnold.









50 × 75 No. 463. "The Sorrows of the Son are the Mother's also." Mrs. Will FAGAN.



No. 466. "The Fir Trees, St. Ives." MISS E. STEWART WOOD.





No. 468. "His Last Fence." MISS F. MABEL HOLLAMS.



No. 480. "The Ramparts of Montreuil." FRED. MILNER, R.B.A.







No. 494. "The Vesters Bell, Amalfi." WALTER DONNE. 48 × 72.



No. 487. "Hampshire Water Meadows." HARRY WATSON. 48 × 60.

## ACADEMY NOTES, 1906.

## GALLERY VIII.



No. 502. "The Rev. C. E. Williams, D.D." RALPH PEACOCK. 50 × 40



No. 541. "A Passing Shower, Windermere." E. HARRISON COMPTON. 35 × 60



I



No. 555. " "The Book Lovers." Miss M. E. Kindon.





 $56 \times 93$ 



38 × 61.

No. 535. "'Twixt the Darkness and the Light." STUART LLOYD



48 × 60.

No. 549. "Moonrise and Afterglow." Julius Olsson.



No. 532. "A Venetian Funcral." FRANK BRANGWYN, A.R A.







No. 545. "Day and the Dawn Star." HERBERT J. DRAPER. "To faint in the light of the sun she loves, To faint in his light and to die."



GALLERY IX.



No. 562. "Venetian Reflections." HILDA MONTALBA.



No. 574. "Just a Song at Twilight,' ALEC, MACLEAN, R.B.A.



No. 586. "Quiet Hours." HENRY T. SCHÄFER.



No. 599 "An Old Legend." G. SHERIDAN KNOWLES.

30 × 40



No. 600. "The White Arch, Tangiers." TERRICK WILLIAMS.



No. 610. "Amy Wentworth." HENRIETTA WARD.



No. 646. "A Child's Grief." FRED APPLEYARD





No. 620. "Battledore." L. CAMPFELL TAYLOR. [By permission of H