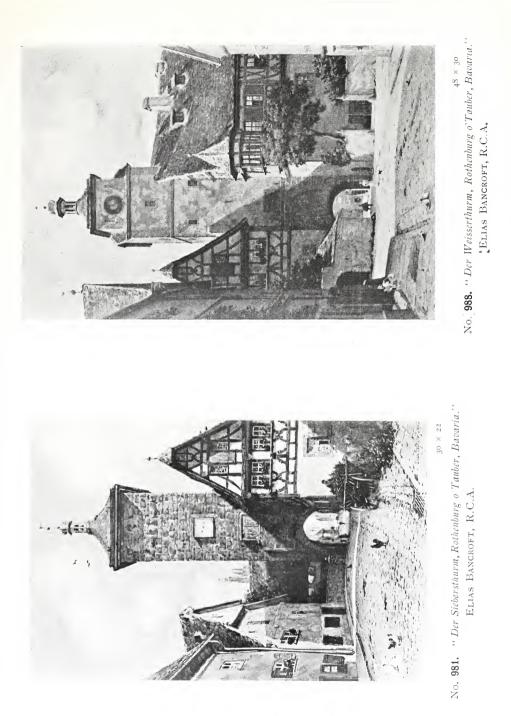

[Mrs. F. Littler.]



 $_{36} \times 55$ 

No. 778. "Joyous Spring." C. HAIGH-WOOD. [By permission of Messrs. Raphael Tuck and Sons, Limited, owners of the Copyright and Publishers of the Photogravure.]



No. 833. "The Doctor." CHARLES E. STEWART.





#### WATER COLOUR ROOM.



No. 855. "The Abbey, Middelburg "EREGINALD BARRATT.



No. "856. "Breton Cider Press." S. CURNOW VOSPER.

 $17 \times 21$ 

# WATER COLOURS.





No. **931.** "Water Lilies." LUCIEN DAVIS, R.I. [Copyright the property of Mr. Jesse Boot, Nottingham, who has published an important reproduction.]



No. 937. 'The Blessing of the Children, Brittany.'' Miss M. W. FREEMAN.

20 × 30





26 × 40 No. 965. "When the daylight fades." CARLTON A. SMITH, R.I.



No. 968. "By low rocks nigh unto the Sea." HUBERT COOP, R.B.A.





25 × 40 No. 973. "The First Breath of Spring." H. SYLVESTER STANNARD, R.B.A.



No. 982. "A Summer Afternoon." Λ. GLENDENING, Junr.



No. 1014. "Goldsmith's Tombstone in the Temple." George M. HENTON.



No. 954. "Toilers in the Highlands.' H. R. ODDY.



39 × 29

No. 995. "Pastel Portrait of Mrs. James Downs." FREDERICK W. ELWELL.

#### MINIATURES.



No. 1265. "The Hon. Mr. Justice Bucknill." No. 1138. Miss Julia B. Bucknill.



No. 1138. "The Bishop of Sodor and Man." Blanche Buckley,



No. 1097. "Mrs. C. M. Murray." Miss Blanche Buckley.



No. 1096. "Mrs. Ernest J. Beavis.' Miss Helena Horwitz.



No. 1109. "Nellie." Miss Louise B. Horwitz.



No. 1144. "The Countess of Warwick." LIONEL HEATH, K.H.S.



No. 1105. "Countess of Mar and Kellie." Mrs. A. M. ARNOLD.



No. 1102. "Mis