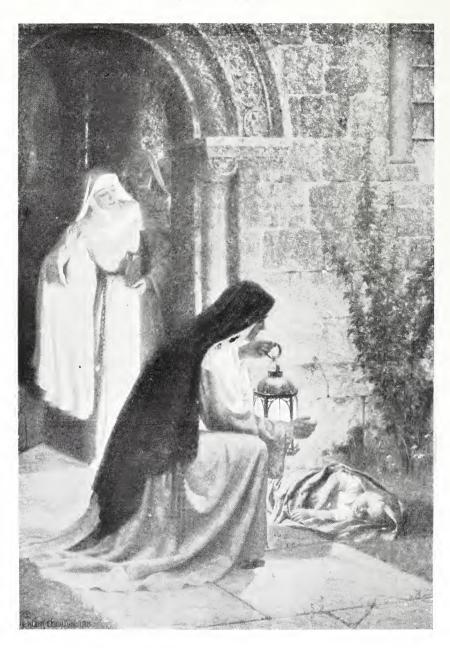

Japanese & per, signed by Senor Manuel Garcia and Mr. J. S. Sargen<sup>4</sup>, R.A.]



No. 64. "His Own Poems." T. H. F. BACON, A.R.A "He, with kind intent, one hot summer day, Aloud to them did read poems of his own invent."

## GALLERY II.



30 × 50

No. 70. "The Boyhood of Lincoln. 'What they did, I too may do.'" HARRY WATSON.



No. 75. Foddering Sheep. JOHN PEDDER

 $34 \times 48$ 



No. 78. "A Brittany lavoir." GUY WILTHEW.

38 × 56



No4+80. "Papa Painting !" Solomon J. Solomon, A.R.A. 54 × 60



No. 82. "Wood Gleanings." WILLIAM S. JAY, R.B.A.  $^{35 \times 48}$ 



No 81. "A Fight with the 'Sally Rover.'" BERNARD F. GRIEBLE.







30 × 40

No. 110. "Have You Heard?" MISS M. E. KINDON



36 × 54



No. 101. "His Maiesty King Edward VII" HAROLD SPEED. [Painted for Bel'ast.]



No. 114. "A Foundling." E. BLAIR LEIGHTON.



48 × 72 No **103.** "Falkland." SAMUEL REID.



50 × 72 No. 121. "The Brimming River. The Arun at Houghton." REX VICAT COLE, R.B.A.



No. 129. "A Summer Noon." LAURA B. S. CLUNAS.



No. 130. "The Moat Bridge at Mandalay." JAMES R. MIDDLETON.



No. 134. "Lest or Strayed." BRITON RIVIERE, R.A.

## GALLERY III.



No. 157. "Una and the Red Cross Knight." L. CAMPBELL TAYLOR<sup>Y</sup> [By bermission of H. Roberts, Esq.]





No. 164. "The Peat Cart" E. P. BUCKNALL.



No. 209. "Sir Charles Lawes-Wittewronge, Bart." FRANK O. SALISBURY, R.B.A.





No 163. "The Sun Dial. ' I mark only sunny hours.'" MOUAT LOUDAN.



No. 151. "Mrs. Rhodocanachi." S. MELTON FISHER,





No. 210. "Heaving the Log." RALPH HEDLEY, R.B.A.



No. 222. "The Cup of Tant