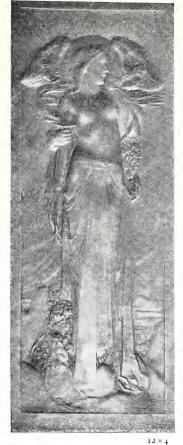

MABEL WHITE.



No. 1709. "Mrs. Dorothy Whatley." (Statuette.) PAUL R. MONTFORD.

## ACADEMY NOTES, 1907.



No. **1814**. "The late Mrs. Steinhoff." (Silver Medallion). L. FRITZ ROSELIEB



18 inches high. No. **1705**. "*Eve*." (Bronze). Oliver Sheppard.



No. 1677. "Man." [Statue.] MERVYN LAWRENCE,



No. 1702. "Captain John Smith, Soldier, Sailor, Explorer and Administrator." Founder of Virginia, 1607.
MAJOR-GENERAL (ROBERT STEPHENSON SMYTH) BADEN-POWELL, C.B., etc.



No. 1837. "The Elves' Music." Anders Olson.



No. 1760. Decoration for Institute of Physical Training. (Panel.) RICHARD R. GOULDEN.



No. 1780. 2 feet high. "Eurydice." (Bronze statuette.) HAROLD PARKER.



No. 1763. Decoration of Institute of Physical Training. (Panel.) RICHARD R. GOULDEN,

## ACADEMY NOTES, 1907.



No. 1713. " Veritas." ROBERT J EMERSON.



48 inches high. No. 1707. "Music." Clement W. Jewitt.



3

No. 1842. "Bishob Ellicott's Memorial," WILLIAM S. FRITH,

-

1