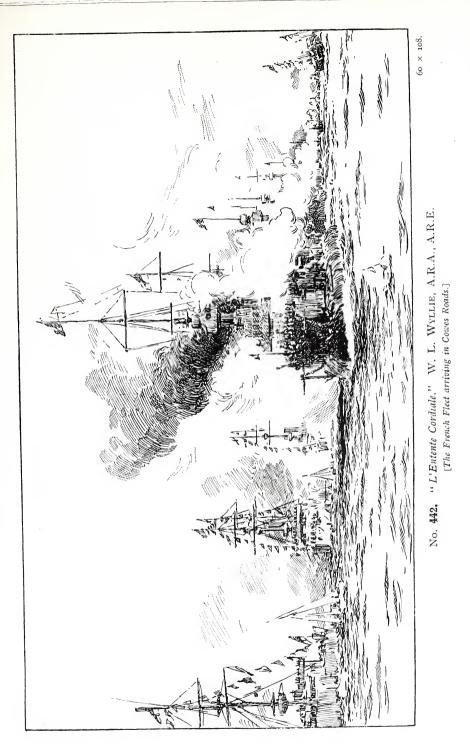

h, Esq. MRS. MARY L. WALLER,



No. **403.** "The Top of the Hill." BASIL WOODHOUSE



No. 396. 27 × 31. "A May Morning: the Gull's Chapel, Sark, Channel Islands." MRS. JANE INGLIS



91

## GALLERY VII.



No. 432. "The Acropolis, from the Pynx, Athens." JOHN FULLEYLOVE, R.I.



"Right Hon. Sir Gorell Barnes, P.C., M.A., "LL.D.," President of the Probate, Divorce, and Admiralty Division of the High Court of Justice. MISS ANNA AIRY.



No. **439.** "Above the Estuary, Cornwall." MISS ANNETTE ELIAS.



No. 449. "La Belle au Bois Dormant." S. MELTON FISHER.



36 × 54 No. 461. "The Downs, Bury, Sussex." MISS ELSA DALGLISH.



48 × 72.

No. **459.** "Light of the West." F. SPENLOVE SPENLOVE. "Lowering clouds, that at the close of day Bathed in a blaze of sunset, melt away." —Matthew Arnold.









50 × 75 No. 463. "The Sorrows of the Son are the Mother's also." Mrs. Will FAGAN.



No. 466. "The Fir Trees, St. Ives." MISS E. STEWART WOOD.





No. 468. "His Last Fence." MISS F. MABEL HOLLAMS.



No. 480. "The Ramparts of Montreuil." FRED. MILNER, R.B.A.







No. 494. "The Vesters Bell, Amalfi." WALTER DONNE. 48 × 72.



No. 487. "Hampshire Water Meadows." HARRY WATSON. 48 × 60.

## ACADEMY NOTES, 1906.

## GALLERY VIII.



No. 502. "The Rev. C. E. Williams, D.D." RALPH PEACOCK. 50 × 40



No. 541. "A Passing Shower, Windermere." E. HARRISON COMPTON. 35 × 60



I



No. 555. " "The Book Lovers." Miss M. E. Kindon.





 $56 \times 93$ 



38 × 61.

No. 535. "'Twixt the Darkness and the Light." STUART LLOYD



48 × 60.

No. 549. "Moonrise and Afterglow." Julius Olsson.



No.