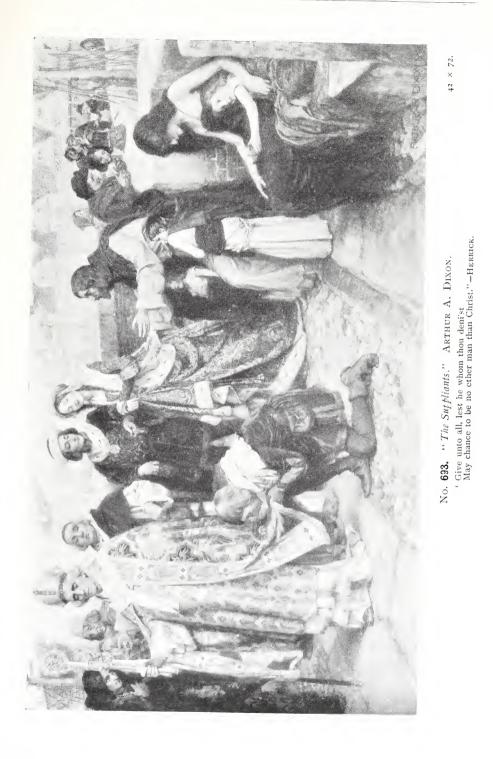

T. SCHÄFER.



No. 599 "An Old Legend." G. SHERIDAN KNOWLES.

30 × 40



No. 600. "The White Arch, Tangiers." TERRICK WILLIAMS.



No. 610. "Amy Wentworth." HENRIETTA WARD.



No. 646. "A Child's Grief." FRED APPLEYARD





No. 620. "Battledore." L. CAMPFELL TAYLOR. [By permission of H. Roberts, Esq.]



No. 637 'Run to Earth.' FLORENCE JAY.

## ACADEMY NOTES, 1906.



No. 625. "A Frugal Meal." FLORA M. REID.



No. 647. "Vows." E. BLAIR LEIGHTON.



13 × 22

No. 666. "Life's Golden Days." FRANCIS E. COLTHURST.



No. 671. "The Ghost's Gallery." F. PERCY WILD, R.B.A.





No. 673. "Summer." FRED APPLEYARD.



No. 677. "Sunny May-time." Fred Appleyard.



No. 683. "The Sheepfold under the Hill." CLAUDE HAYES. 44 × 56



No. 714. "Rushing the Hill, Derby Day," J. S. SANDERSON WELLS. 36 ×48





No. 703. "Showery Weather." HON. DUFF TOLLEMACHE.



57 × 79 No. **728.** "The Fête of the Patron Saint: Castellar." Arthur Burrington.



No. 705. "The First Step in Life." JOSEPH CLARK. 28 × 22



No 697. "The Wings of the Morning." G. WETHERBEE.





No. 723. "The Water-Cart." DAVID MURRAY, R.A.

72 × 48.





No. **721.** "I hid not my face from shame" (Isaiah l. 6). OSWALD  $\stackrel{72 \times 72.}{\text{Moser.}}$ 



No. 740. "Morning: Valley of the Somme." Fred Milner, R.BA.  $^{43}$  × 72.



## GALLERY XI



22 × 30 No. 784. "Evening after Rain." WILLIAM K. BLACKLOCK.



No. 767. "In the Water Meadows." ELSIE HIGGINS.



No. 768. "William Boyd Carpenter, D.D., D.C.L., Lord Bishop of Ripon." Presentation Portrait. HUGH G. RIVIERE.





No. 778. "Colonel, G. Malcolm Fox." JOHN