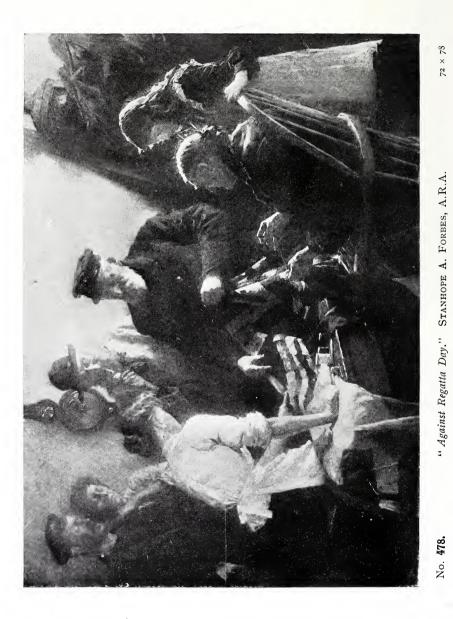

, R.I.



"Right Hon. Sir Gorell Barnes, P.C., M.A., "LL.D.," President of the Probate, Divorce, and Admiralty Division of the High Court of Justice. MISS ANNA AIRY.



No. **439.** "Above the Estuary, Cornwall." MISS ANNETTE ELIAS.



No. 449. "La Belle au Bois Dormant." S. MELTON FISHER.



36 × 54 No. 461. "The Downs, Bury, Sussex." MISS ELSA DALGLISH.



48 × 72.

No. **459.** "Light of the West." F. SPENLOVE SPENLOVE. "Lowering clouds, that at the close of day Bathed in a blaze of sunset, melt away." —Matthew Arnold.









50 × 75 No. 463. "The Sorrows of the Son are the Mother's also." Mrs. Will FAGAN.



No. 466. "The Fir Trees, St. Ives." MISS E. STEWART WOOD.





No. 468. "His Last Fence." MISS F. MABEL HOLLAMS.



No. 480. "The Ramparts of Montreuil." FRED. MILNER, R.B.A.







No. 494. "The Vesters Bell, Amalfi." WALTER DONNE. 48 × 72.



No. 487. "Hampshire Water Meadows." HARRY WATSON. 48 × 60.

## ACADEMY NOTES, 1906.

## GALLERY VIII.



No. 502. "The Rev. C. E. Williams, D.D." RALPH PEACOCK. 50 × 40



No. 541. "A Passing Shower, Windermere." E. HARRISON COMPTON. 35 × 60



I



No. 555. " "The Book Lovers." Miss M. E. Kindon.





 $56 \times 93$ 



38 × 61.

No. 535. "'Twixt the Darkness and the Light." STUART LLOYD



48 × 60.

No. 549. "Moonrise and Afterglow." Julius Olsson.



No. 532. "A Venetian Funcral." FRANK BRANGWYN, A.R A.







No. 545. "Day and the Dawn Star." HERBERT J. DRAPER. "To faint in the light of the sun she loves, To faint in his light and to die."



GALLERY IX.



No. 562. "Venetian Reflections." HILDA MONTALBA.



No. 574. "