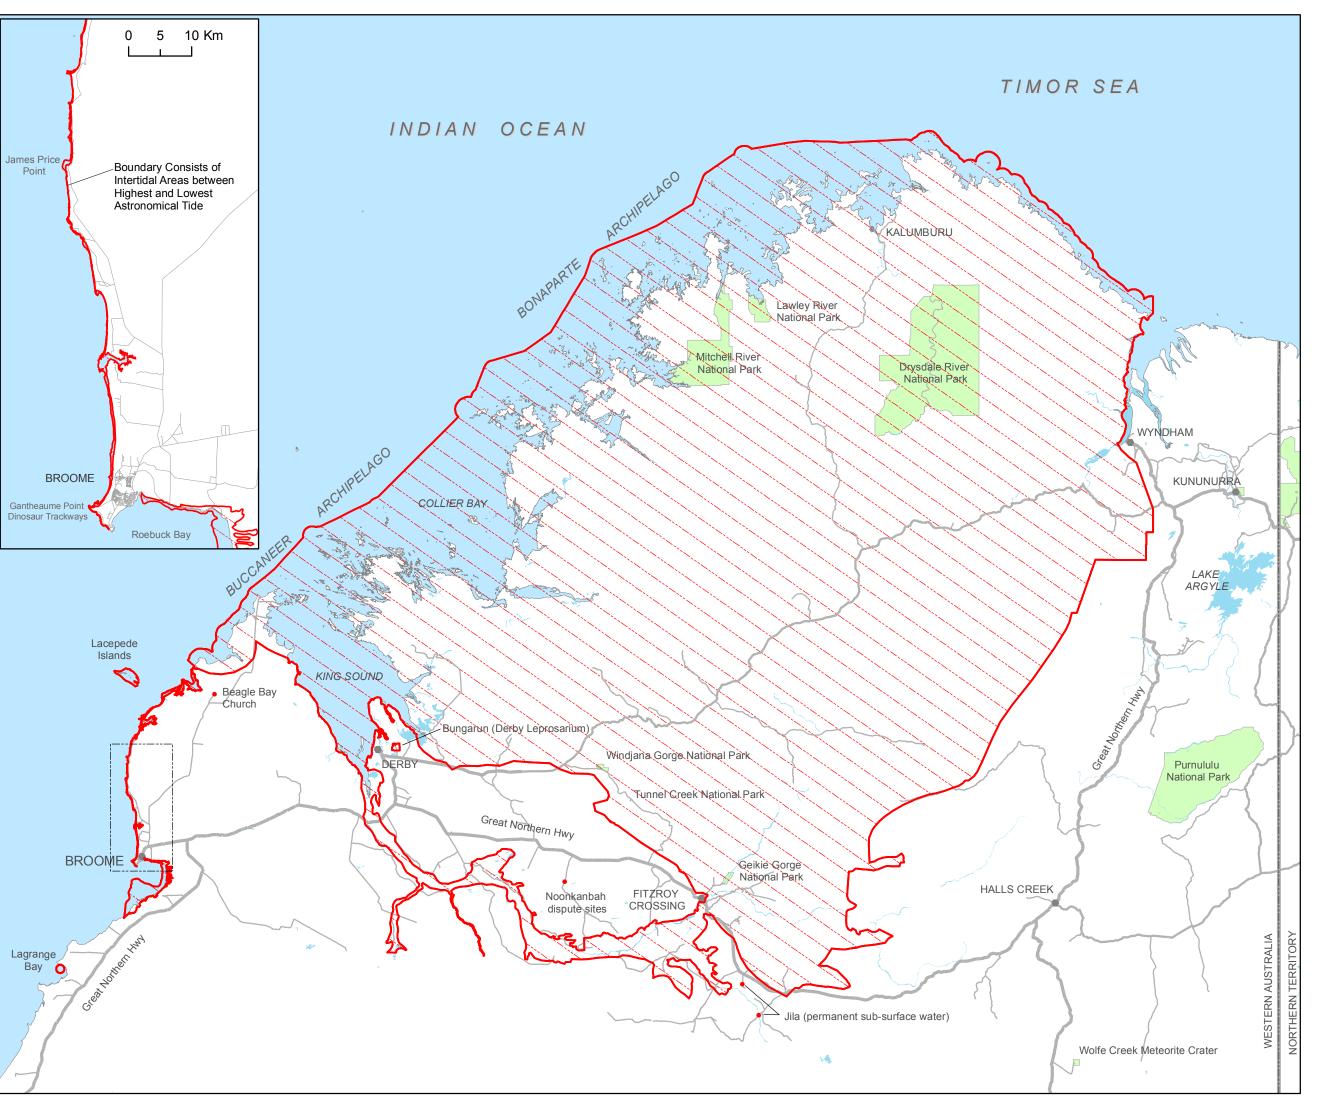

## **The West Kimberley**

## National Heritage List

Place ID: 106063 File: 5/09/213/0034

## Data Sources:

National Park © PSMA 2010 Australia Limited. © PSMA 2010 Australia Limited.
Roads\_250K
Locality\_2P5M
Waterbodies\_1M
State\_Borders\_2P5M
Coastline\_100K
© Commonwealth of Australia, Geoscience Australia.

National Heritage List Spatial Database (NHLSDB); © Department of Sustainability, Environment, Water, Population and Communities.

Scale 1:2,500,000 (at A3 paper sizes)

Map produced by: Environment Research and Information Branch Department of Sustainability, Environment, Water, Population and Communities. Projection : Geographics

Datum: Geocentric Datum of Australia 1994 Date: 1 September 2011

**Australian Government** 

Department of Sustainability, Environment, Water, Population and Communities