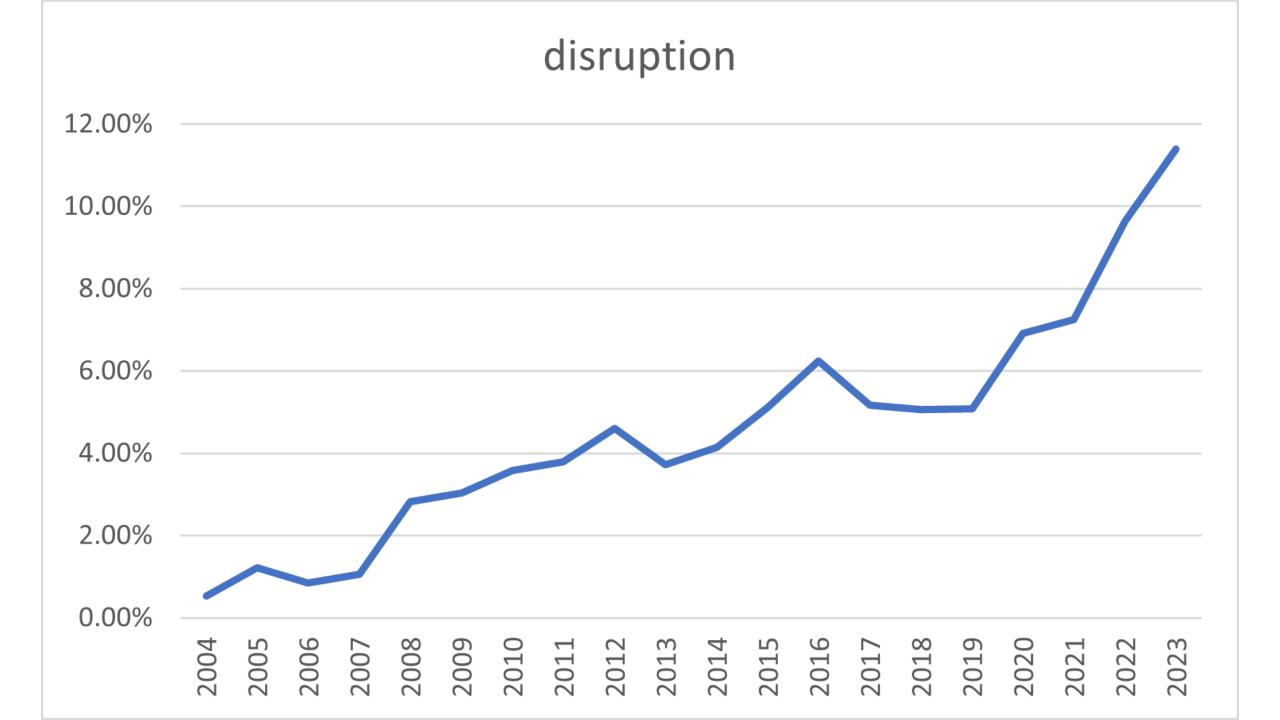

# **Blocking trends**

# Newbie vs. experienced user blocks

|                         | 10001+ | 1001-10000 | 101-1000 | 1-100  | IP     |
|-------------------------|--------|------------|----------|--------|--------|
| edit warring            | 32.09% | 28.27%     | 13.25%   | 0.69%  | 1.44%  |
| disruption              | 11.83% | 16.19%     | 15.46%   | 2.17%  | 7.03%  |
| not here                | 0.36%  | 1.11%      | 3.02%    | 3.15%  | 0.12%  |
| attack                  | 7.87%  | 7.37%      | 4.36%    | 1.25%  | 2.08%  |
| harass                  | 5.87%  | 4.25%      | 2.57%    | 0.45%  | 1.48%  |
| vandal                  | 4.07%  | 4.84%      | 9.45%    | 22.95% | 60.19% |
| spam/promo              | 0.60%  | 1.03%      | 3.48%    | 8.53%  | 3.47%  |
| copyvio/plagiarism      | 2.83%  | 5.18%      | 4.84%    | 0.30%  | 0.11%  |
| sockpuppetry            | 7.69%  | 18.97%     | 35.24%   | 21.53% | 10.47% |
| citations/blps          | 2.83%  | 4.68%      | 4.72%    | 0.76%  | 2.91%  |
| tests                   | 2.52%  | 0.63%      | 0.40%    | 0.10%  | 0.09%  |
| arbitration enforcement | 3.93%  | 1.86%      | 0.53%    | 0.01%  | 0.01%  |
| user request            | 1.18%  | 0.58%      | 0.17%    | 0.02%  | 0.02%  |
| legal threats           | 0.30%  | 0.62%      | 0.56%    | 0.12%  | 0.15%  |
| comrpomised             | 0.75%  | 0.59%      | 0.46%    | 0.05%  | 0.01%  |
| bad bots                | 2.78%  | 0.39%      | 0.09%    | 0.01%  | 0.01%  |
| username blocks         | 0.83%  | 0.87%      | 2.58%    | 25.02% | 0.05%  |
| topic ban related       | 1.74%  | 1.25%      | 0.43%    | 0.01%  | 0.01%  |
| arbitration             | 2.14%  | 1.38%      | 0.37%    | 0.02%  | 0.02%  |

|                         | 10001+ | 1001-10000 | 101-1000 | 1-100  | IP     |
|-------------------------|--------|------------|----------|--------|--------|
| edit warring            | 32.09% | 28.27%     | 13.25%   | 0.69%  | 1.44%  |
| disruption              | 11.83% | 16.19%     | 15.46%   | 2.17%  | 7.03%  |
| not here                | 0.36%  | 1.11%      | 3.02%    | 3.15%  | 0.12%  |
| attack                  | 7.87%  | 7.37%      | 4.36%    | 1.25%  | 2.08%  |
| harass                  | 5.87%  | 4.25%      | 2.57%    | 0.45%  | 1.48%  |
| vandal                  | 4.07%  | 4.84%      | 9.45%    | 22.95% | 60.19% |
| spam/promo              | 0.60%  | 1.03%      | 3.48%    | 8.53%  | 3.47%  |
| copyvio/plagiarism      | 2.83%  | 5.18%      | 4.84%    | 0.30%  | 0.11%  |
| sockpuppetry            | 7.69%  | 18.97%     | 35.24%   | 21.53% | 10.47% |
| citations/blps          | 2.83%  | 4.68%      | 4.72%    | 0.76%  | 2.91%  |
| tests                   | 2.52%  | 0.63%      | 0.40%    | 0.10%  | 0.09%  |
| arbitration enforcement | 3.93%  | 1.86%      | 0.53%    | 0.01%  | 0.01%  |
| user request            | 1.18%  | 0.58%      | 0.17%    | 0.02%  | 0.02%  |
| legal threats           | 0.30%  | 0.62%      | 0.56%    | 0.12%  | 0.15%  |
| comrpomised             | 0.75%  | 0.59%      | 0.46%    | 0.05%  | 0.01%  |
| bad bots                | 2.78%  | 0.39%      | 0.09%    | 0.01%  | 0.01%  |
| username blocks         | 0.83%  | 0.87%      | 2.58%    | 25.02% | 0.05%  |
| topic ban related       | 1.74%  | 1.25%      | 0.43%    | 0.01%  | 0.01%  |
| arbitration             | 2.14%  | 1.38%      | 0.37%    | 0.02%  | 0.02%  |