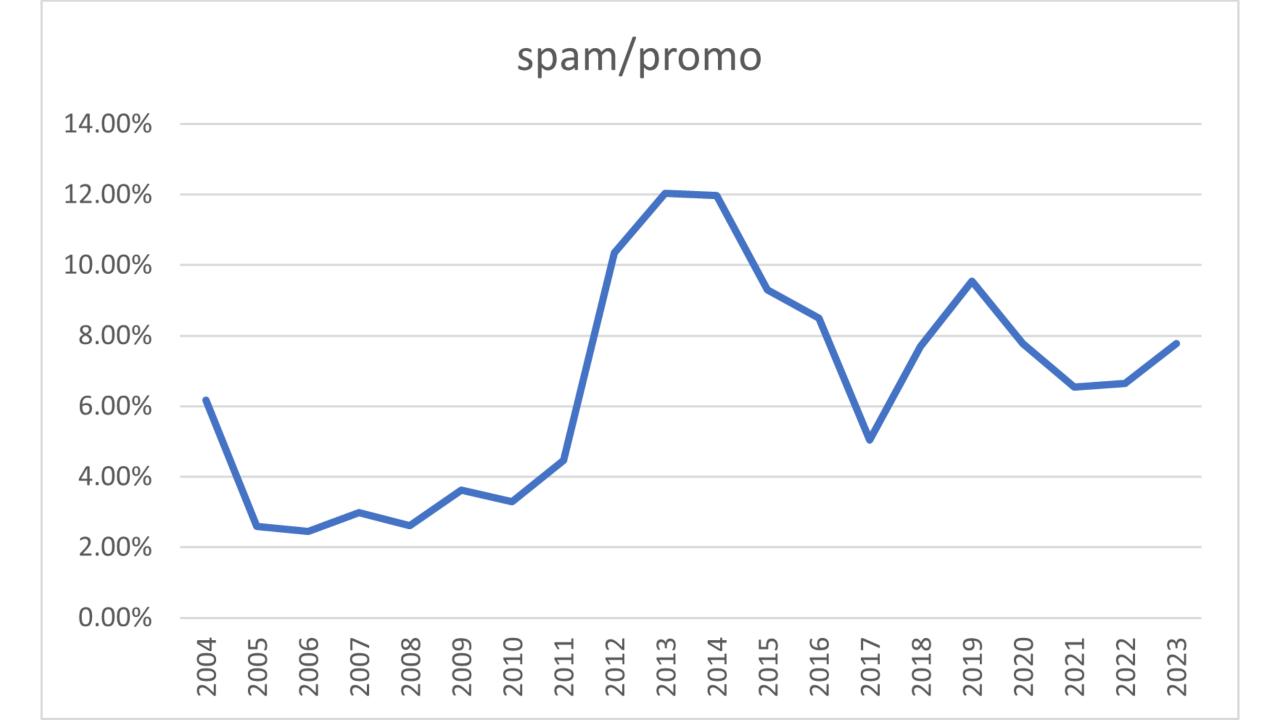

# **Blocking trends**

# Newbie vs. experienced user blocks

|                         | 10001+ | 1001-10000 | 101-1000 | 1-100  | IP     |
|-------------------------|--------|------------|----------|--------|--------|
| edit warring            | 32.09% | 28.27%     | 13.25%   | 0.69%  | 1.44%  |
| disruption              | 11.83% | 16.19%     | 15.46%   | 2.17%  | 7.03%  |
| not here                | 0.36%  | 1.11%      | 3.02%    | 3.15%  | 0.12%  |
| attack                  | 7.87%  | 7.37%      | 4.36%    | 1.25%  | 2.08%  |
| harass                  | 5.87%  | 4.25%      | 2.57%    | 0.45%  | 1.48%  |
| vandal                  | 4.07%  | 4.84%      | 9.45%    | 22.95% | 60.19% |
| spam/promo              | 0.60%  | 1.03%      | 3.48%    | 8.53%  | 3.47%  |
| copyvio/plagiarism      | 2.83%  | 5.18%      | 4.84%    | 0.30%  | 0.11%  |
| sockpuppetry            | 7.69%  | 18.97%     | 35.24%   | 21.53% | 10.47% |
| citations/blps          | 2.83%  | 4.68%      | 4.72%    | 0.76%  | 2.91%  |
| tests                   | 2.52%  | 0.63%      | 0.40%    | 0.10%  | 0.09%  |
| arbitration enforcement | 3.93%  | 1.86%      | 0.53%    | 0.01%  | 0.01%  |
| user request            | 1.18%  | 0.58%      | 0.17%    | 0.02%  | 0.02%  |
| legal threats           | 0.30%  | 0.62%      | 0.56%    | 0.12%  | 0.15%  |
| comrpomised             | 0.75%  | 0.59%      | 0.46%    | 0.05%  | 0.01%  |
| bad bots                | 2.78%  | 0.39%      | 0.09%    | 0.01%  | 0.01%  |
| username blocks         | 0.83%  | 0.87%      | 2.58%    | 25.02% | 0.05%  |
| topic ban related       | 1.74%  | 1.25%      | 0.43%    | 0.01%  | 0.01%  |
| arbitration             | 2.14%  | 1.38%      | 0.37%    | 0.02%  | 0.02%  |

|                         | 10001+ | 1001-10000 | 101-1000 | 1-100  | IP     |
|-------------------------|--------|------------|----------|--------|--------|
| edit warring            | 32.09% | 28.27%     | 13.25%   | 0.69%  | 1.44%  |
| disruption              | 11.83% | 16.19%     | 15.46%   | 2.17%  | 7.03%  |
| not here                | 0.36%  | 1.11%      | 3.02%    | 3.15%  | 0.12%  |
| attack                  | 7.87%  | 7.37%      | 4.36%    | 1.25%  | 2.08%  |
| harass                  | 5.87%  | 4.25%      | 2.57%    | 0.45%  | 1.48%  |
| vandal                  | 4.07%  | 4.84%      | 9.45%    | 22.95% | 60.19% |
| spam/promo              | 0.60%  | 1.03%      | 3.48%    | 8.53%  | 3.47%  |
| copyvio/plagiarism      | 2.83%  | 5.18%      | 4.84%    | 0.30%  | 0.11%  |
| sockpuppetry            | 7.69%  | 18.97%     | 35.24%   | 21.53% | 10.47% |
| citations/blps          | 2.83%  | 4.68%      | 4.72%    | 0.76%  | 2.91%  |
| tests                   | 2.52%  | 0.63%      | 0.40%    | 0.10%  | 0.09%  |
| arbitration enforcement | 3.93%  | 1.86%      | 0.53%    | 0.01%  | 0.01%  |
| user request            | 1.18%  | 0.58%      | 0.17%    | 0.02%  | 0.02%  |
| legal threats           | 0.30%  | 0.62%      | 0.56%    | 0.12%  | 0.15%  |
| comrpomised             | 0.75%  | 0.59%      | 0.46%    | 0.05%  | 0.01%  |
| bad bots                | 2.78%  | 0.39%      | 0.09%    | 0.01%  | 0.01%  |
| username blocks         | 0.83%  | 0.87%      | 2.58%    | 25.02% | 0.05%  |
| topic ban related       | 1.74%  | 1.25%      | 0.43%    | 0.01%  | 0.01%  |
| arbitration             | 2.14%  | 1.38%      | 0.37%    | 0.02%  | 0.02%  |