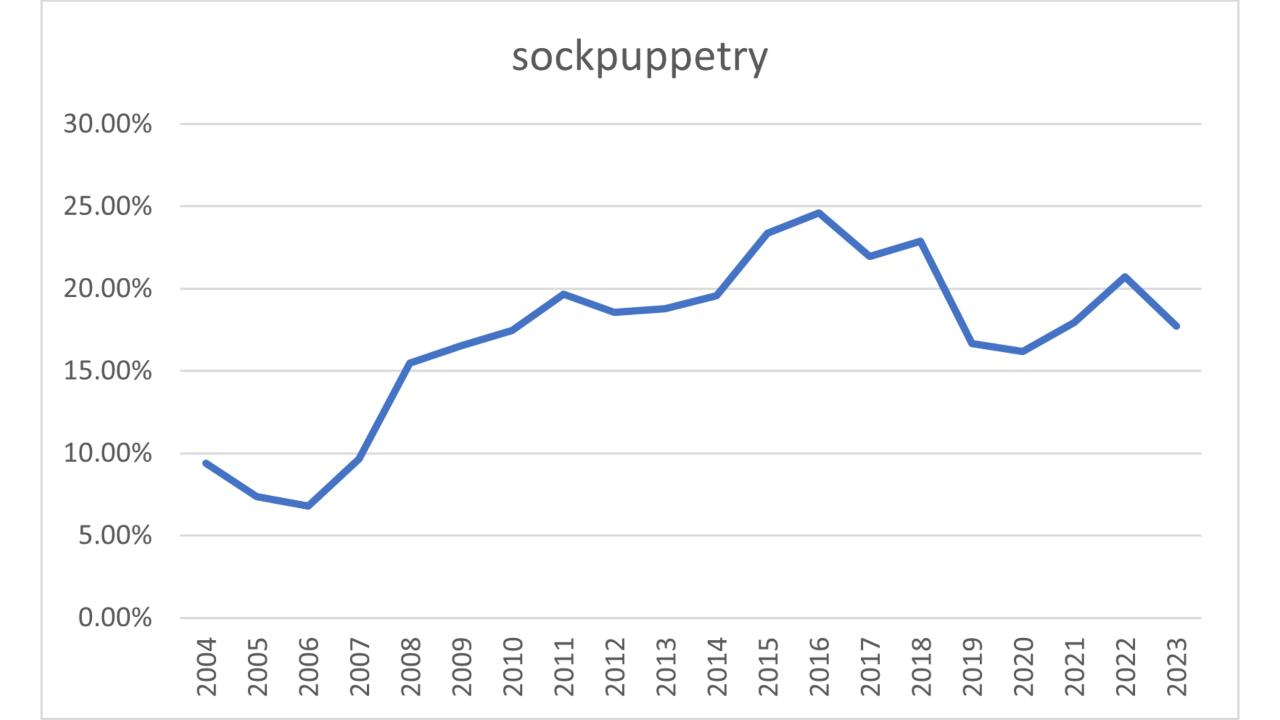

# **Blocking trends**

# Newbie vs. experienced user blocks

|                         | 10001+ | 1001-10000 | 101-1000 | 1-100  | IP     |
|-------------------------|--------|------------|----------|--------|--------|
| edit warring            | 32.09% | 28.27%     | 13.25%   | 0.69%  | 1.44%  |
| disruption              | 11.83% | 16.19%     | 15.46%   | 2.17%  | 7.03%  |
| not here                | 0.36%  | 1.11%      | 3.02%    | 3.15%  | 0.12%  |
| attack                  | 7.87%  | 7.37%      | 4.36%    | 1.25%  | 2.08%  |
| harass                  | 5.87%  | 4.25%      | 2.57%    | 0.45%  | 1.48%  |
| vandal                  | 4.07%  | 4.84%      | 9.45%    | 22.95% | 60.19% |
| spam/promo              | 0.60%  | 1.03%      | 3.48%    | 8.53%  | 3.47%  |
| copyvio/plagiarism      | 2.83%  | 5.18%      | 4.84%    | 0.30%  | 0.11%  |
| sockpuppetry            | 7.69%  | 18.97%     | 35.24%   | 21.53% | 10.47% |
| citations/blps          | 2.83%  | 4.68%      | 4.72%    | 0.76%  | 2.91%  |
| tests                   | 2.52%  | 0.63%      | 0.40%    | 0.10%  | 0.09%  |
| arbitration enforcement | 3.93%  | 1.86%      | 0.53%    | 0.01%  | 0.01%  |
| user request            | 1.18%  | 0.58%      | 0.17%    | 0.02%  | 0.02%  |
| legal threats           | 0.30%  | 0.62%      | 0.56%    | 0.12%  | 0.15%  |
| comrpomised             | 0.75%  | 0.59%      | 0.46%    | 0.05%  | 0.01%  |
| bad bots                | 2.78%  | 0.39%      | 0.09%    | 0.01%  | 0.01%  |
| username blocks         | 0.83%  | 0.87%      | 2.58%    | 25.02% | 0.05%  |
| topic ban related       | 1.74%  | 1.25%      | 0.43%    | 0.01%  | 0.01%  |
| arbitration             | 2.14%  | 1.38%      | 0.37%    | 0.02%  | 0.02%  |

|                         | 10001+ | 1001-10000 | 101-1000 | 1-100  | IP     |
|-------------------------|--------|------------|----------|--------|--------|
| edit warring            | 32.09% | 28.27%     | 13.25%   | 0.69%  | 1.44%  |
| disruption              | 11.83% | 16.19%     | 15.46%   | 2.17%  | 7.03%  |
| not here                | 0.36%  | 1.11%      | 3.02%    | 3.15%  | 0.12%  |
| attack                  | 7.87%  | 7.37%      | 4.36%    | 1.25%  | 2.08%  |
| harass                  | 5.87%  | 4.25%      | 2.57%    | 0.45%  | 1.48%  |
| vandal                  | 4.07%  | 4.84%      | 9.45%    | 22.95% | 60.19% |
| spam/promo              | 0.60%  | 1.03%      | 3.48%    | 8.53%  | 3.47%  |
| copyvio/plagiarism      | 2.83%  | 5.18%      | 4.84%    | 0.30%  | 0.11%  |
| sockpuppetry            | 7.69%  | 18.97%     | 35.24%   | 21.53% | 10.47% |
| citations/blps          | 2.83%  | 4.68%      | 4.72%    | 0.76%  | 2.91%  |
| tests                   | 2.52%  | 0.63%      | 0.40%    | 0.10%  | 0.09%  |
| arbitration enforcement | 3.93%  | 1.86%      | 0.53%    | 0.01%  | 0.01%  |
| user request            | 1.18%  | 0.58%      | 0.17%    | 0.02%  | 0.02%  |
| legal threats           | 0.30%  | 0.62%      | 0.56%    | 0.12%  | 0.15%  |
| comrpomised             | 0.75%  | 0.59%      | 0.46%    | 0.05%  | 0.01%  |
| bad bots                | 2.78%  | 0.39%      | 0.09%    | 0.01%  | 0.01%  |
| username blocks         | 0.83%  | 0.87%      | 2.58%    | 25.02% | 0.05%  |
| topic ban related       | 1.74%  | 1.25%      | 0.43%    | 0.01%  | 0.01%  |
| arbitration             | 2.14%  | 1.38%      | 0.37%    | 0.02%  | 0.02%  |