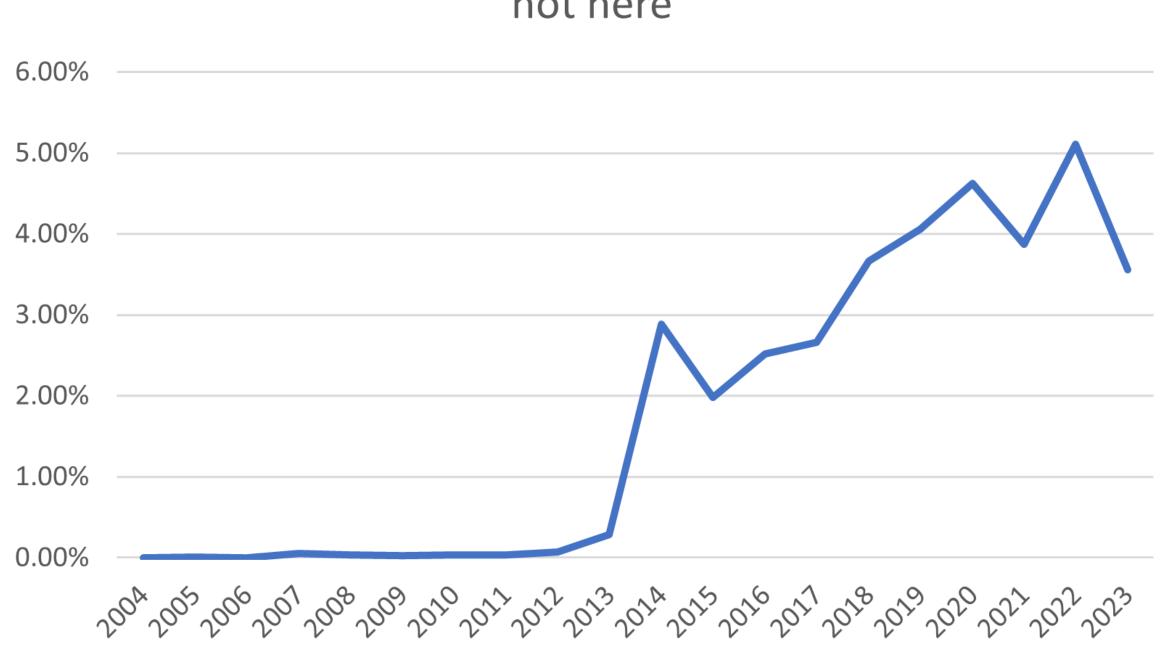

0.76%  | 2.91%  |
| tests                   | 2.52%  | 0.63%      | 0.40%    | 0.10%  | 0.09%  |
| arbitration enforcement | 3.93%  | 1.86%      | 0.53%    | 0.01%  | 0.01%  |
| user request            | 1.18%  | 0.58%      | 0.17%    | 0.02%  | 0.02%  |
| legal threats           | 0.30%  | 0.62%      | 0.56%    | 0.12%  | 0.15%  |
| comrpomised             | 0.75%  | 0.59%      | 0.46%    | 0.05%  | 0.01%  |
| bad bots                | 2.78%  | 0.39%      | 0.09%    | 0.01%  | 0.01%  |
| username blocks         | 0.83%  | 0.87%      | 2.58%    | 25.02% | 0.05%  |
| topic ban related       | 1.74%  | 1.25%      | 0.43%    | 0.01%  | 0.01%  |
| arbitration             | 2.14%  | 1.38%      | 0.37%    | 0.02%  | 0.02%  |

# **Blocking trends**







#### citations/blp







#### not here