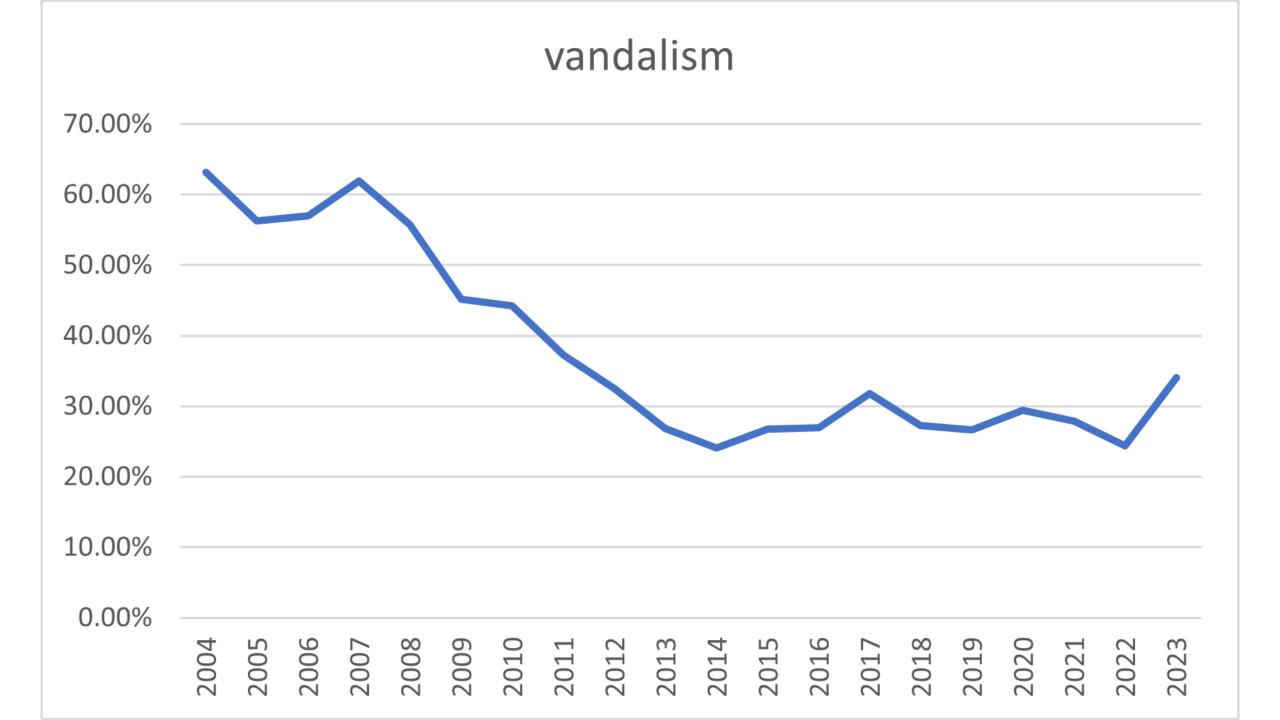

| 2.83%  | 4.68%      | 4.72%    | 0.76%  | 2.91%  |
| tests                   | 2.52%  | 0.63%      | 0.40%    | 0.10%  | 0.09%  |
| arbitration enforcement | 3.93%  | 1.86%      | 0.53%    | 0.01%  | 0.01%  |
| user request            | 1.18%  | 0.58%      | 0.17%    | 0.02%  | 0.02%  |
| legal threats           | 0.30%  | 0.62%      | 0.56%    | 0.12%  | 0.15%  |
| comrpomised             | 0.75%  | 0.59%      | 0.46%    | 0.05%  | 0.01%  |
| bad bots                | 2.78%  | 0.39%      | 0.09%    | 0.01%  | 0.01%  |
| username blocks         | 0.83%  | 0.87%      | 2.58%    | 25.02% | 0.05%  |
| topic ban related       | 1.74%  | 1.25%      | 0.43%    | 0.01%  | 0.01%  |
| arbitration             | 2.14%  | 1.38%      | 0.37%    | 0.02%  | 0.02%  |

# **Blocking trends**







#### citations/blp







#### not here