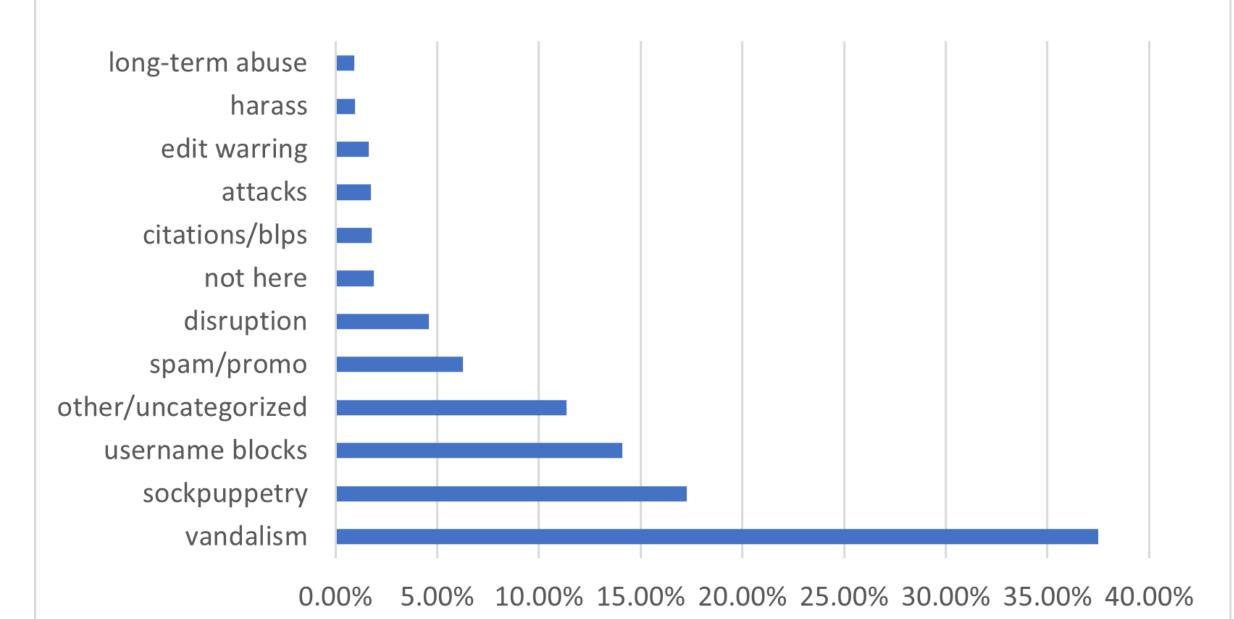

Screening user-generated content** 

## (Content moderation)

Screening user-generated content

#### **Unlike social media:**

- Goal isn't profit
- Undertaken by volunteers
- Based on rules created by volunteers
- Affects users, but also the "product"

## (Content moderation)

Screening user-generated content

#### **Unlike social media:**

Transparency!

## **Blocking**

Blocking leaves a paper trail called the "block log"

#### **Blocking**

- Blocking leaves a paper trail called the "block log"
- The block log is publicly visible and can be queried

#### **Blocking**

- Blocking leaves a paper trail called the "block log"
- The block log is publicly visible and can be queried

 Thanks for the Quarry help: Cryptic, Novem Linguae, Lectrician1, Isochrone, JJMC89







## **But why?**









#### Block reasons >100 edits



#### Block reasons >10,000 edits



# Newbie vs. experienced user blocks

|                         | 10001+ | 1001-10000 | 101-1000 | 1-100  | IP     |
|-------------------------|--------|------------|----------|--------|--------|
| edit warring            | 32.09% | 28.27%     | 13.25%   | 0.69%  | 1.44%  |
| disruption              | 11.83% | 16.19%     | 15.46%   | 2.17%  | 7.03%  |
| not here                | 0.36%  | 1.11%      | 3.02%    | 3.15%  | 0.12%  |
| attack                  | 7.87%  | 7.37%      | 4.36%    | 1.25%  | 2.08%  |
| harass                  | 5.87%  | 4.25%      | 2.57%    | 0.45%  | 1.48%  |
| vandal                  | 4.07%  | 4.84%      | 9.45%    | 22.95% | 60.19% |
| spam/promo              | 0.60%  | 1.03%      | 3.48%