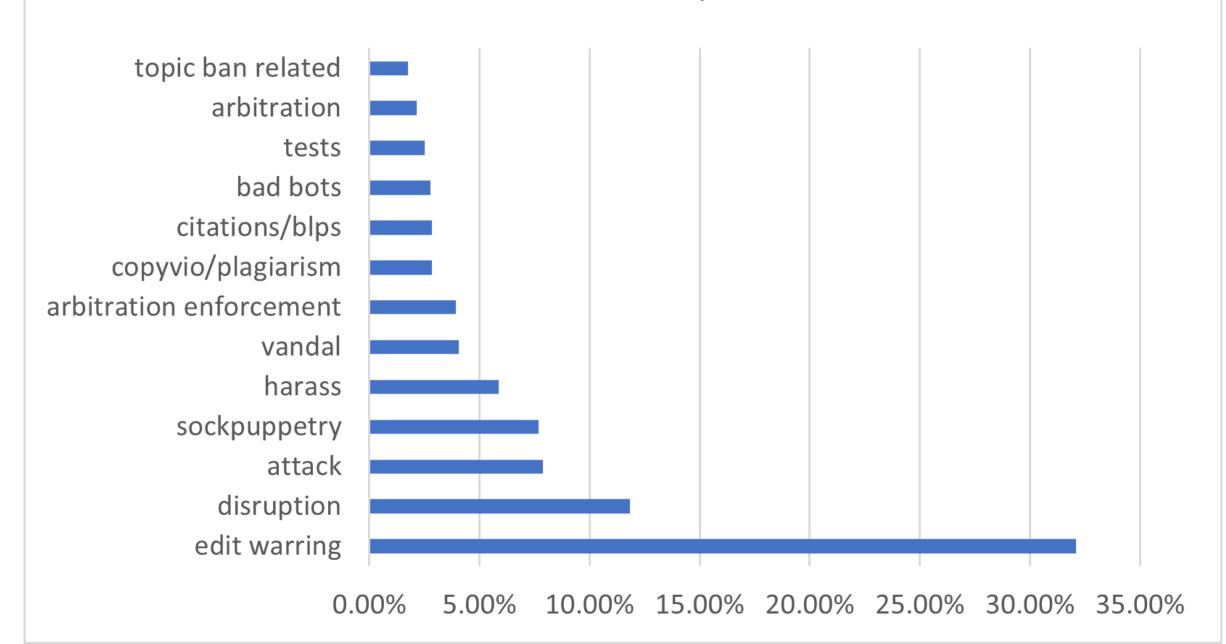

#### Block reasons >10,000 edits

# Newbie vs. experienced user blocks

|                         | 10001+ | 1001-10000 | 101-1000 | 1-100  | IP     |
|-------------------------|--------|------------|----------|--------|--------|
| edit warring            | 32.09% | 28.27%     | 13.25%   | 0.69%  | 1.44%  |
| disruption              | 11.83% | 16.19%     | 15.46%   | 2.17%  | 7.03%  |
| not here                | 0.36%  | 1.11%      | 3.02%    | 3.15%  | 0.12%  |
| attack                  | 7.87%  | 7.37%      | 4.36%    | 1.25%  | 2.08%  |
| harass                  | 5.87%  | 4.25%      | 2.57%    | 0.45%  | 1.48%  |
| vandal                  | 4.07%  | 4.84%      | 9.45%    | 22.95% | 60.19% |
| spam/promo              | 0.60%  | 1.03%      | 3.48%    | 8.53%  | 3.47%  |
| copyvio/plagiarism      | 2.83%  | 5.18%      | 4.84%    | 0.30%  | 0.11%  |
| sockpuppetry            | 7.69%  | 18.97%     | 35.24%   | 21.53% | 10.47% |
| citations/blps          | 2.83%  | 4.68%      | 4.72%    | 0.76%  | 2.91%  |
| tests                   | 2.52%  | 0.63%      | 0.40%    | 0.10%  | 0.09%  |
| arbitration enforcement | 3.93%  | 1.86%      | 0.53%    | 0.01%  | 0.01%  |
| user request            | 1.18%  | 0.58%      | 0.17%    | 0.02%  | 0.02%  |
| legal threats           | 0.30%  | 0.62%      | 0.56%    | 0.12%  | 0.15%  |
| comrpomised             | 0.75%  | 0.59%      | 0.46%    | 0.05%  | 0.01%  |
| bad bots                | 2.78%  | 0.39%      | 0.09%    | 0.01%  | 0.01%  |
| username blocks         | 0.83%  | 0.87%      | 2.58%    | 25.02% | 0.05%  |
| topic ban related       | 1.74%  | 1.25%      | 0.43%    | 0.01%  | 0.01%  |
| arbitration             | 2.14%  | 1.38%      | 0.37%    | 0.02%  | 0.02%  |

|                         | 10001+ | 1001-10000 | 101-1000 | 1-100  | IP     |
|-------------------------|--------|------------|----------|--------|--------|
| edit warring            | 32.09% | 28.27%     | 13.25%   | 0.69%  | 1.44%  |
| disruption              | 11.83% | 16.19%     | 15.46%   | 2.17%  | 7.03%  |
| not here                | 0.36%  | 1.11%      | 3.02%    | 3.15%  | 0.12%  |
| attack                  | 7.87%  | 7.37%      | 4.36%    | 1.25%  | 2.08%  |
| harass                  | 5.87%  | 4.25%      | 2.57%    | 0.45%  | 1.48%  |
| vandal                  | 4.07%  | 4.84%      | 9.45%    | 22.95% | 60.19% |
| spam/promo              | 0.60%  | 1.03%      | 3.48%    | 8.53%  | 3.47%  |
| copyvio/plagiarism      | 2.83%  | 5.18%      | 4.84%    | 0.30%  | 0.11%  |
| sockpuppetry            | 7.69%  | 18.97%     | 35.24%   | 21.53% | 10.47% |
| citations/blps          | 2.83%  | 4.68%      | 4.72%    | 0.76%  | 2.91%  |
| tests                   | 2.52%  | 0.63%      | 0.40%    | 0.10%  | 0.09%  |
| arbitration enforcement | 3.93%  | 1.86%      | 0.53%    | 0.01%  | 0.01%  |
| user request            | 1.18%  | 0.58%      | 0.17%    | 0.02%  | 0.02%  |
| legal threats           | 0.30%  | 0.62%      | 0.56%    | 0.12%  | 0.15%  |
| comrpomised             | 0.75%  | 0.59%      | 0.46%    | 0.05%  | 0.01%  |
| bad bots                | 2.78%  | 0.39%      | 0.09%    | 0.01%  | 0.01%  |
| username blocks         | 0.83%  | 0.87%      | 2.58%    | 25.02% | 0.05%  |
| topic ban related       | 1.74%  | 1.25%      | 0.43%    | 0.01%  | 0.01%  |
| arbitration             | 2.14%  | 1.38%      | 0.37%    | 0.02%  | 0.02%  |