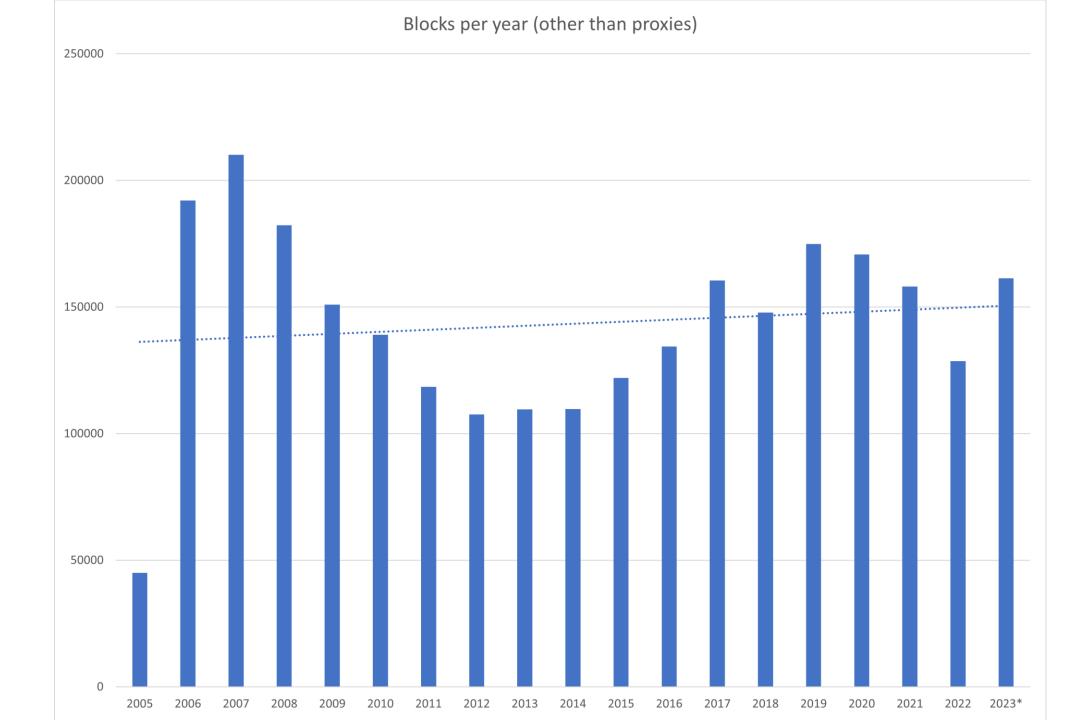

ntent moderation)

**Screening user-generated content** 

## (Content moderation)

Screening user-generated content

#### **Unlike social media:**

- Goal isn't profit
- Undertaken by volunteers
- Based on rules created by volunteers
- Affects users, but also the "product"

## (Content moderation)

Screening user-generated content

#### **Unlike social media:**

Transparency!

## **Blocking**

Blocking leaves a paper trail called the "block log"

#### **Blocking**

- Blocking leaves a paper trail called the "block log"
- The block log is publicly visible and can be queried

#### **Blocking**

- Blocking leaves a paper trail called the "block log"
- The block log is publicly visible and can be queried

 Thanks for the Quarry help: Cryptic, Novem Linguae, Lectrician1, Isochrone, JJMC89







## **But why?**









#### Block reasons >100 edits



#### Block reasons >10,000 edits



# Newbie vs. experienced user blocks

|                         | 10001+ | 1001-10000 | 101-1000 | 1-100  | IP     |
|-------------------------|--------|------------|----------|--------|--------|
| edit warring            | 32.09% | 28.27%     | 13.25%   | 0.69%  | 1.44%  |
| disruption              | 11.83% | 16.19%     | 15.46%   | 2.17%  | 7.03%  |
| not here                | 0.36%  | 1.11%      | 3.02%    | 3.15%  | 0.12%  |
| attack                  | 7.87%  | 7.37%      | 4.36%    | 1.25%  | 2.08%  |
| harass                  | 5.87%  | 4.25%      | 2.57%    | 0.45%  | 1.48%  |
| vandal                  | 4.07%  | 4.84%      | 9.45%    | 22.95% | 60.19% |
| spam/promo              | 0.60%