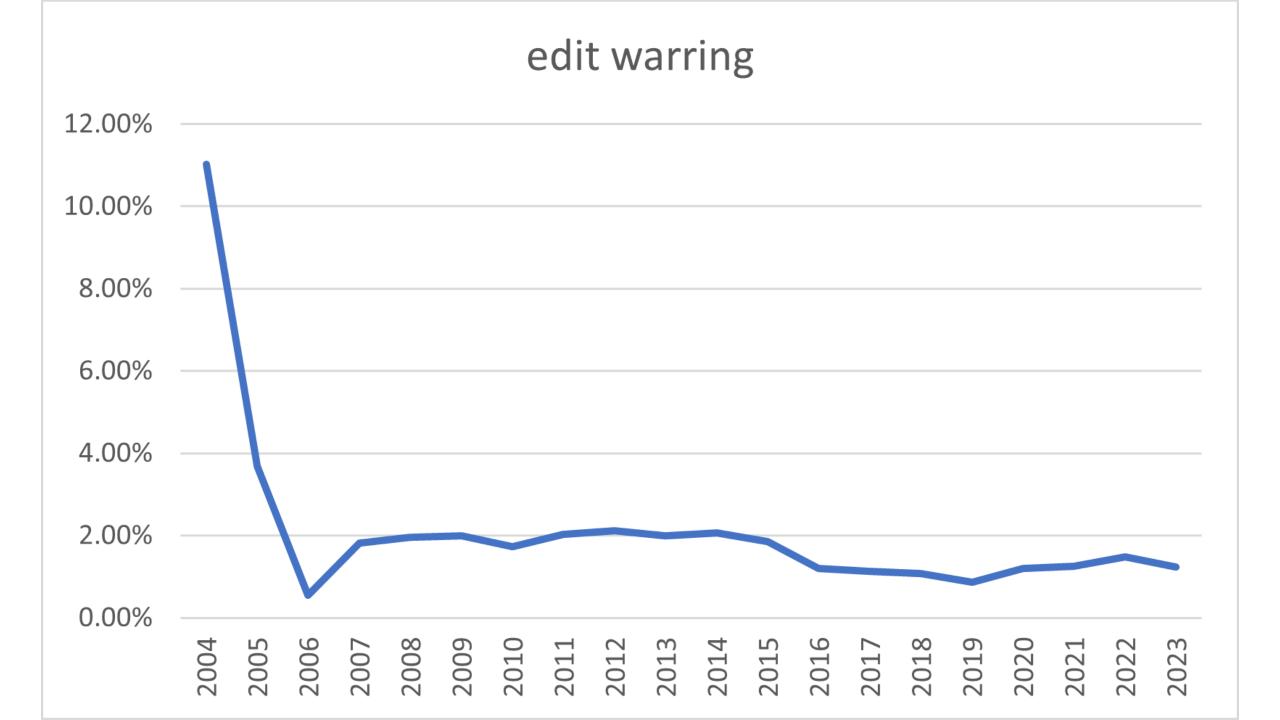

ps          | 2.83%  | 4.68%      | 4.72%    | 0.76%  | 2.91%  |
| tests                   | 2.52%  | 0.63%      | 0.40%    | 0.10%  | 0.09%  |
| arbitration enforcement | 3.93%  | 1.86%      | 0.53%    | 0.01%  | 0.01%  |
| user request            | 1.18%  | 0.58%      | 0.17%    | 0.02%  | 0.02%  |
| legal threats           | 0.30%  | 0.62%      | 0.56%    | 0.12%  | 0.15%  |
| comrpomised             | 0.75%  | 0.59%      | 0.46%    | 0.05%  | 0.01%  |
| bad bots                | 2.78%  | 0.39%      | 0.09%    | 0.01%  | 0.01%  |
| username blocks         | 0.83%  | 0.87%      | 2.58%    | 25.02% | 0.05%  |
| topic ban related       | 1.74%  | 1.25%      | 0.43%    | 0.01%  | 0.01%  |
| arbitration             | 2.14%  | 1.38%      | 0.37%    | 0.02%  | 0.02%  |

# **Blocking trends**







#### citations/blp







#### not here