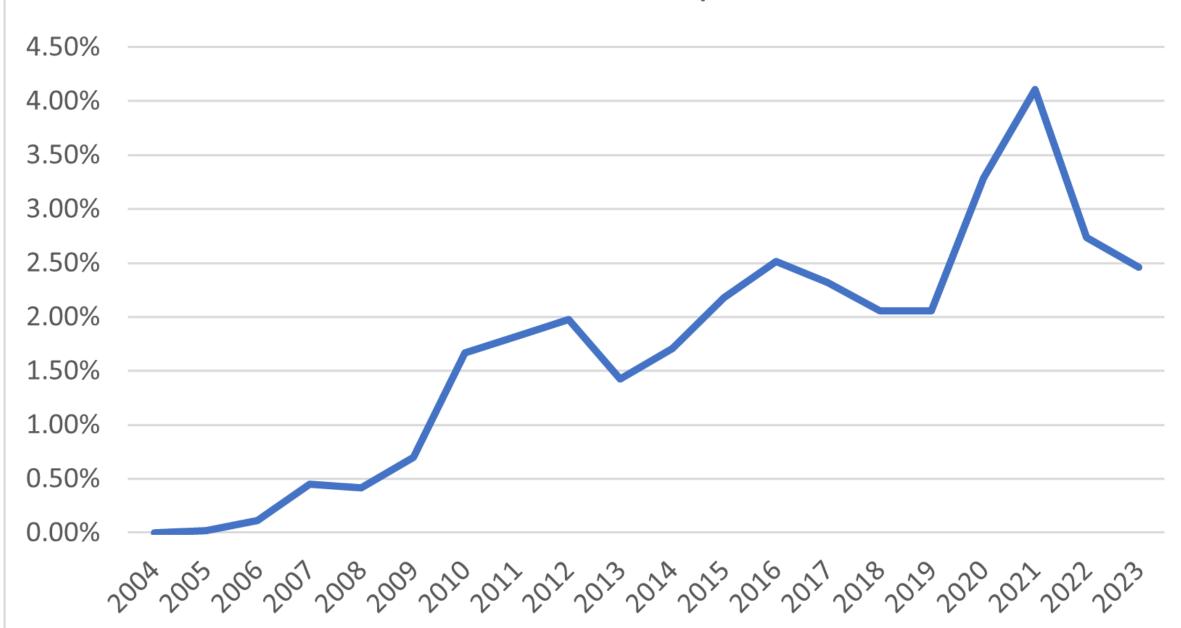

# **Blocking trends**

#### citations/blp

# Newbie vs. experienced user blocks

|                         | 10001+ | 1001-10000 | 101-1000 | 1-100  | IP     |
|-------------------------|--------|------------|----------|--------|--------|
| edit warring            | 32.09% | 28.27%     | 13.25%   | 0.69%  | 1.44%  |
| disruption              | 11.83% | 16.19%     | 15.46%   | 2.17%  | 7.03%  |
| not here                | 0.36%  | 1.11%      | 3.02%    | 3.15%  | 0.12%  |
| attack                  | 7.87%  | 7.37%      | 4.36%    | 1.25%  | 2.08%  |
| harass                  | 5.87%  | 4.25%      | 2.57%    | 0.45%  | 1.48%  |
| vandal                  | 4.07%  | 4.84%      | 9.45%    | 22.95% | 60.19% |
| spam/promo              | 0.60%  | 1.03%      | 3.48%    | 8.53%  | 3.47%  |
| copyvio/plagiarism      | 2.83%  | 5.18%      | 4.84%    | 0.30%  | 0.11%  |
| sockpuppetry            | 7.69%  | 18.97%     | 35.24%   | 21.53% | 10.47% |
| citations/blps          | 2.83%  | 4.68%      | 4.72%    | 0.76%  | 2.91%  |
| tests                   | 2.52%  | 0.63%      | 0.40%    | 0.10%  | 0.09%  |
| arbitration enforcement | 3.93%  | 1.86%      | 0.53%    | 0.01%  | 0.01%  |
| user request            | 1.18%  | 0.58%      | 0.17%    | 0.02%  | 0.02%  |
| legal threats           | 0.30%  | 0.62%      | 0.56%    | 0.12%  | 0.15%  |
| comrpomised             | 0.75%  | 0.59%      | 0.46%    | 0.05%  | 0.01%  |
| bad bots                | 2.78%  | 0.39%      | 0.09%    | 0.01%  | 0.01%  |
| username blocks         | 0.83%  | 0.87%      | 2.58%    | 25.02% | 0.05%  |
| topic ban related       | 1.74%  | 1.25%      | 0.43%    | 0.01%  | 0.01%  |
| arbitration             | 2.14%  | 1.38%      | 0.37%    | 0.02%  | 0.02%  |

|                         | 10001+ | 1001-10000 | 101-1000 | 1-100  | IP     |
|-------------------------|--------|------------|----------|--------|--------|
| edit warring            | 32.09% | 28.27%     | 13.25%   | 0.69%  | 1.44%  |
| disruption              | 11.83% | 16.19%     | 15.46%   | 2.17%  | 7.03%  |
| not here                | 0.36%  | 1.11%      | 3.02%    | 3.15%  | 0.12%  |
| attack                  | 7.87%  | 7.37%      | 4.36%    | 1.25%  | 2.08%  |
| harass                  | 5.87%  | 4.25%      | 2.57%    | 0.45%  | 1.48%  |
| vandal                  | 4.07%  | 4.84%      | 9.45%    | 22.95% | 60.19% |
| spam/promo              | 0.60%  | 1.03%      | 3.48%    | 8.53%  | 3.47%  |
| copyvio/plagiarism      | 2.83%  | 5.18%      | 4.84%    | 0.30%  | 0.11%  |
| sockpuppetry            | 7.69%  | 18.97%     | 35.24%   | 21.53% | 10.47% |
| citations/blps          | 2.83%  | 4.68%      | 4.72%    | 0.76%  | 2.91%  |
| tests                   | 2.52%  | 0.63%      | 0.40%    | 0.10%  | 0.09%  |
| arbitration enforcement | 3.93%  | 1.86%      | 0.53%    | 0.01%  | 0.01%  |
| user request            | 1.18%  | 0.58%      | 0.17%    | 0.02%  | 0.02%  |
| legal threats           | 0.30%  | 0.62%      | 0.56%    | 0.12%  | 0.15%  |
| comrpomised             | 0.75%  | 0.59%      | 0.46%    | 0.05%  | 0.01%  |
| bad bots                | 2.78%  | 0.39%      | 0.09%    | 0.01%  | 0.01%  |
| username blocks         | 0.83%  | 0.87%      | 2.58%    | 25.02% | 0.05%  |
| topic ban related       | 1.74%  | 1.25%      | 0.43%    | 0.01%  | 0.01%  |
| arbitration             | 2.14%  | 1.38%      | 0.37%    | 0.02%  | 0.02%  |