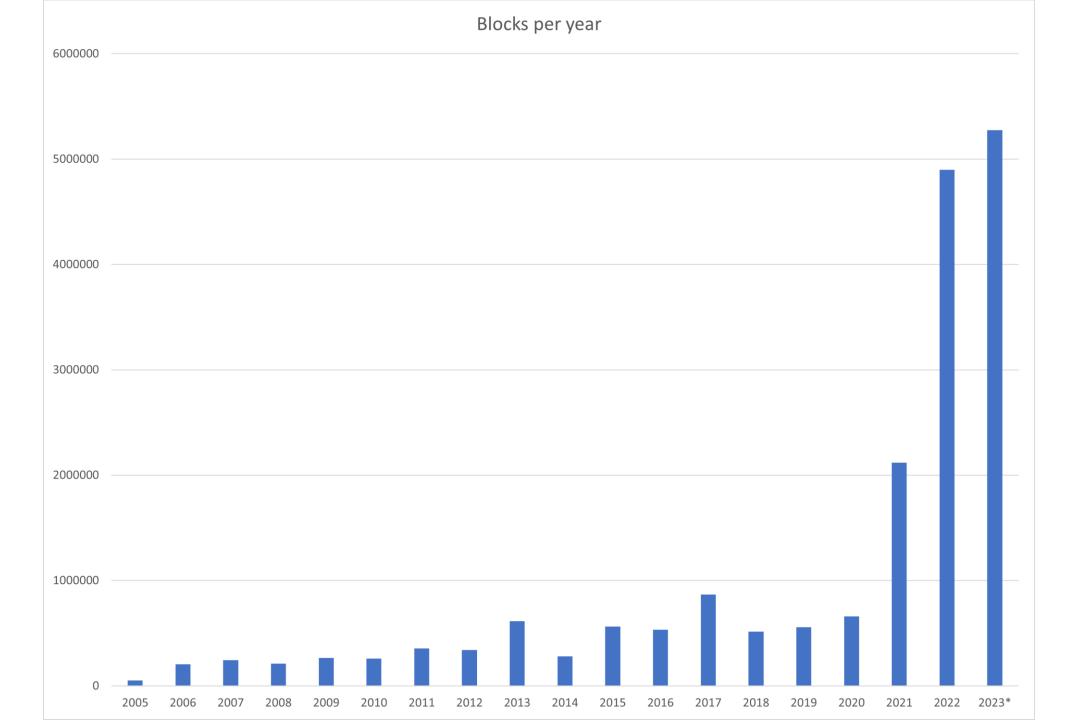

Content moderation)

**Screening user-generated content** 

## (Content moderation)

Screening user-generated content

#### **Unlike social media:**

- Goal isn't profit
- Undertaken by volunteers
- Based on rules created by volunteers
- Affects users, but also the "product"

## (Content moderation)

Screening user-generated content

#### **Unlike social media:**

Transparency!

## **Blocking**

Blocking leaves a paper trail called the "block log"

#### **Blocking**

- Blocking leaves a paper trail called the "block log"
- The block log is publicly visible and can be queried

#### **Blocking**

- Blocking leaves a paper trail called the "block log"
- The block log is publicly visible and can be queried

 Thanks for the Quarry help: Cryptic, Novem Linguae, Lectrician1, Isochrone, JJMC89







## **But why?**









#### Block reasons >100 edits



#### Block reasons >10,000 edits



# Newbie vs. experienced user blocks

|                         | 10001+ | 1001-10000 | 101-1000 | 1-100  | IP     |
|-------------------------|--------|------------|----------|--------|--------|
| edit warring            | 32.09% | 28.27%     | 13.25%   | 0.69%  | 1.44%  |
| disruption              | 11.83% | 16.19%     | 15.46%   | 2.17%  | 7.03%  |
| not here                | 0.36%  | 1.11%      | 3.02%    | 3.15%  | 0.12%  |
| attack                  | 7.87%  | 7.37%      | 4.36%    | 1.25%  | 2.08%  |
| harass                  | 5.87%  | 4.25%      | 2.57%    | 0.45%  | 1.48%  |
| vandal                  | 4.07%  | 4.84%      | 9.45%    | 22.95% | 60.19% |
| spam/promo              | 0.60