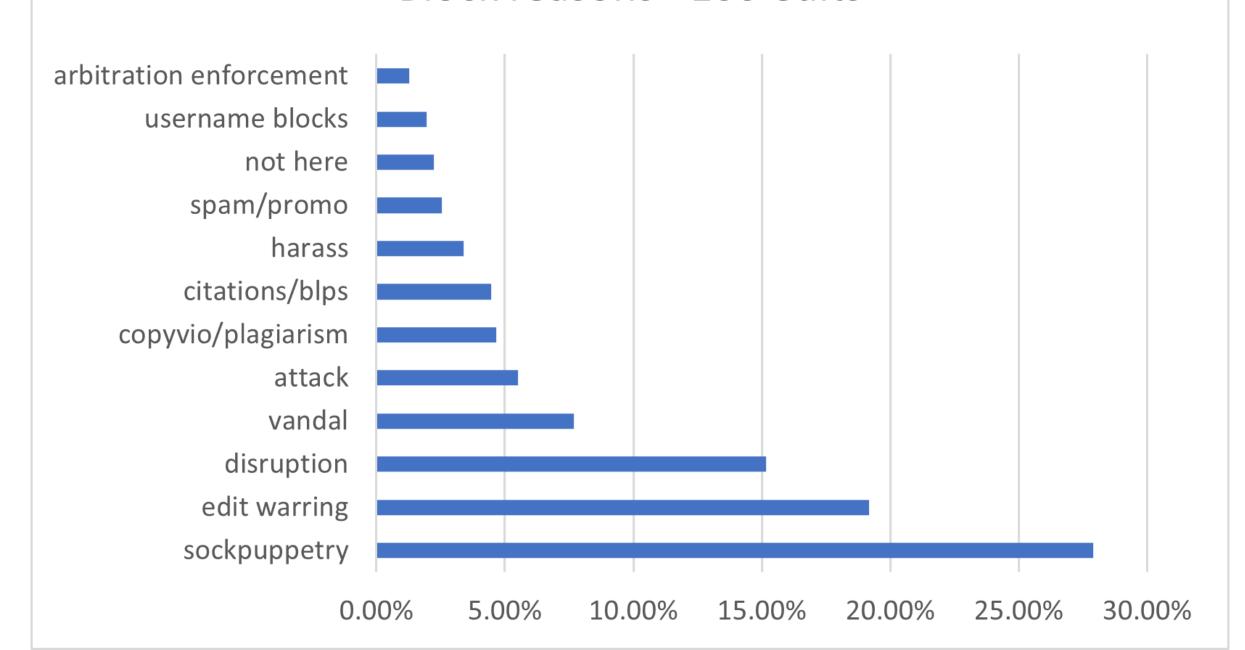

#### Block reasons >100 edits

# Newbie vs. experienced user blocks

|                         | 10001+ | 1001-10000 | 101-1000 | 1-100  | IP     |
|-------------------------|--------|------------|----------|--------|--------|
| edit warring            | 32.09% | 28.27%     | 13.25%   | 0.69%  | 1.44%  |
| disruption              | 11.83% | 16.19%     | 15.46%   | 2.17%  | 7.03%  |
| not here                | 0.36%  | 1.11%      | 3.02%    | 3.15%  | 0.12%  |
| attack                  | 7.87%  | 7.37%      | 4.36%    | 1.25%  | 2.08%  |
| harass                  | 5.87%  | 4.25%      | 2.57%    | 0.45%  | 1.48%  |
| vandal                  | 4.07%  | 4.84%      | 9.45%    | 22.95% | 60.19% |
| spam/promo              | 0.60%  | 1.03%      | 3.48%    | 8.53%  | 3.47%  |
| copyvio/plagiarism      | 2.83%  | 5.18%      | 4.84%    | 0.30%  | 0.11%  |
| sockpuppetry            | 7.69%  | 18.97%     | 35.24%   | 21.53% | 10.47% |
| citations/blps          | 2.83%  | 4.68%      | 4.72%    | 0.76%  | 2.91%  |
| tests                   | 2.52%  | 0.63%      | 0.40%    | 0.10%  | 0.09%  |
| arbitration enforcement | 3.93%  | 1.86%      | 0.53%    | 0.01%  | 0.01%  |
| user request            | 1.18%  | 0.58%      | 0.17%    | 0.02%  | 0.02%  |
| legal threats           | 0.30%  | 0.62%      | 0.56%    | 0.12%  | 0.15%  |
| comrpomised             | 0.75%  | 0.59%      | 0.46%    | 0.05%  | 0.01%  |
| bad bots                | 2.78%  | 0.39%      | 0.09%    | 0.01%  | 0.01%  |
| username blocks         | 0.83%  | 0.87%      | 2.58%    | 25.02% | 0.05%  |
| topic ban related       | 1.74%  | 1.25%      | 0.43%    | 0.01%  | 0.01%  |
| arbitration             | 2.14%  | 1.38%      | 0.37%    | 0.02%  | 0.02%  |

|                         | 10001+ | 1001-10000 | 101-1000 | 1-100  | IP     |
|-------------------------|--------|------------|----------|--------|--------|
| edit warring            | 32.09% | 28.27%     | 13.25%   | 0.69%  | 1.44%  |
| disruption              | 11.83% | 16.19%     | 15.46%   | 2.17%  | 7.03%  |
| not here                | 0.36%  | 1.11%      | 3.02%    | 3.15%  | 0.12%  |
| attack                  | 7.87%  | 7.37%      | 4.36%    | 1.25%  | 2.08%  |
| harass                  | 5.87%  | 4.25%      | 2.57%    | 0.45%  | 1.48%  |
| vandal                  | 4.07%  | 4.84%      | 9.45%    | 22.95% | 60.19% |
| spam/promo              | 0.60%  | 1.03%      | 3.48%    | 8.53%  | 3.47%  |
| copyvio/plagiarism      | 2.83%  | 5.18%      | 4.84%    | 0.30%  | 0.11%  |
| sockpuppetry            | 7.69%  | 18.97%     | 35.24%   | 21.53% | 10.47% |
| citations/blps          | 2.83%  | 4.68%      | 4.72%    | 0.76%  | 2.91%  |
| tests                   | 2.52%  | 0.63%      | 0.40%    | 0.10%  | 0.09%  |
| arbitration enforcement | 3.93%  | 1.86%      | 0.53%    | 0.01%  | 0.01%  |
| user request            | 1.18%  | 0.58%      | 0.17%    | 0.02%  | 0.02%  |
| legal threats           | 0.30%  | 0.62%      | 0.56%    | 0.12%  | 0.15%  |
| comrpomised             | 0.75%  | 0.59%      | 0.46%    | 0.05%  | 0.01%  |
| bad bots                | 2.78%  | 0.39%      | 0.09%    | 0.01%  | 0.01%  |
| username blocks         | 0.83%  | 0.87%      | 2.58%    | 25.02% | 0.05%  |
| topic ban related       | 1.74%  | 1.25%      | 0.43%    | 0.01%  | 0.01%  |
| arbitration             | 2.14%  | 1.38%      | 0.37%    | 0.02%  | 0.02%  |