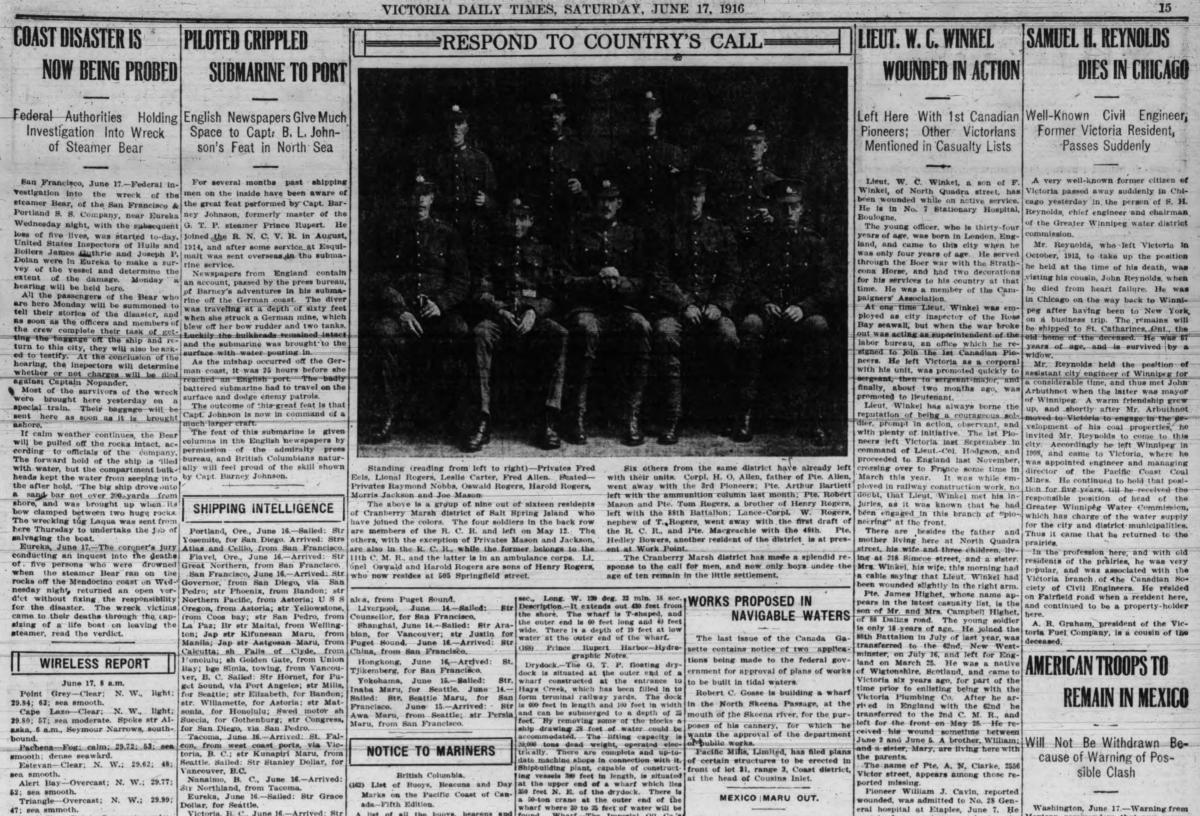

| and the second s |





June 17, 8 a.m.

Grey-Clear; N. W., light Point Grey-Clear; N. W., light;
29.84; 63; sea smooth.
Cape Lazo-Clear; N. W., light;
sonia. for Honolulu; Swed motor sh
29.80; 57; sea moderate. Spoke str Albound.
Pachena-Fog; calm; 29.72; 53; sea
rmooth; dense seaward.
Estevan-Clear; N. W.; 29.62; 48;
Alert Bay-Overcast; N. W.; 29.77;
Sir Northand, from Tacoma.

Alert Bay-Overcast; N. W.; 29.77; oth

Triangle-Overcast; N. W.; 29.99; 47; sea smmoth.

Dead Tree Point-Overcast; calm;

29.82; 48; sea smooth. Prince Rupert Overcast; calm: 29.80; 46; sea smooth. Passed in, Sir Venture, 1.30 a.m., northbound; out, Venture, 1.30 a.m., northbound; out, Btr City of Seattle, 3 a.m.; in, str Prince John, 4 a.m.; in, str. Prince Rupert, 6.15 a.m., southbound. Norther Str. Falcon, Seattle, June 16.—Arrive