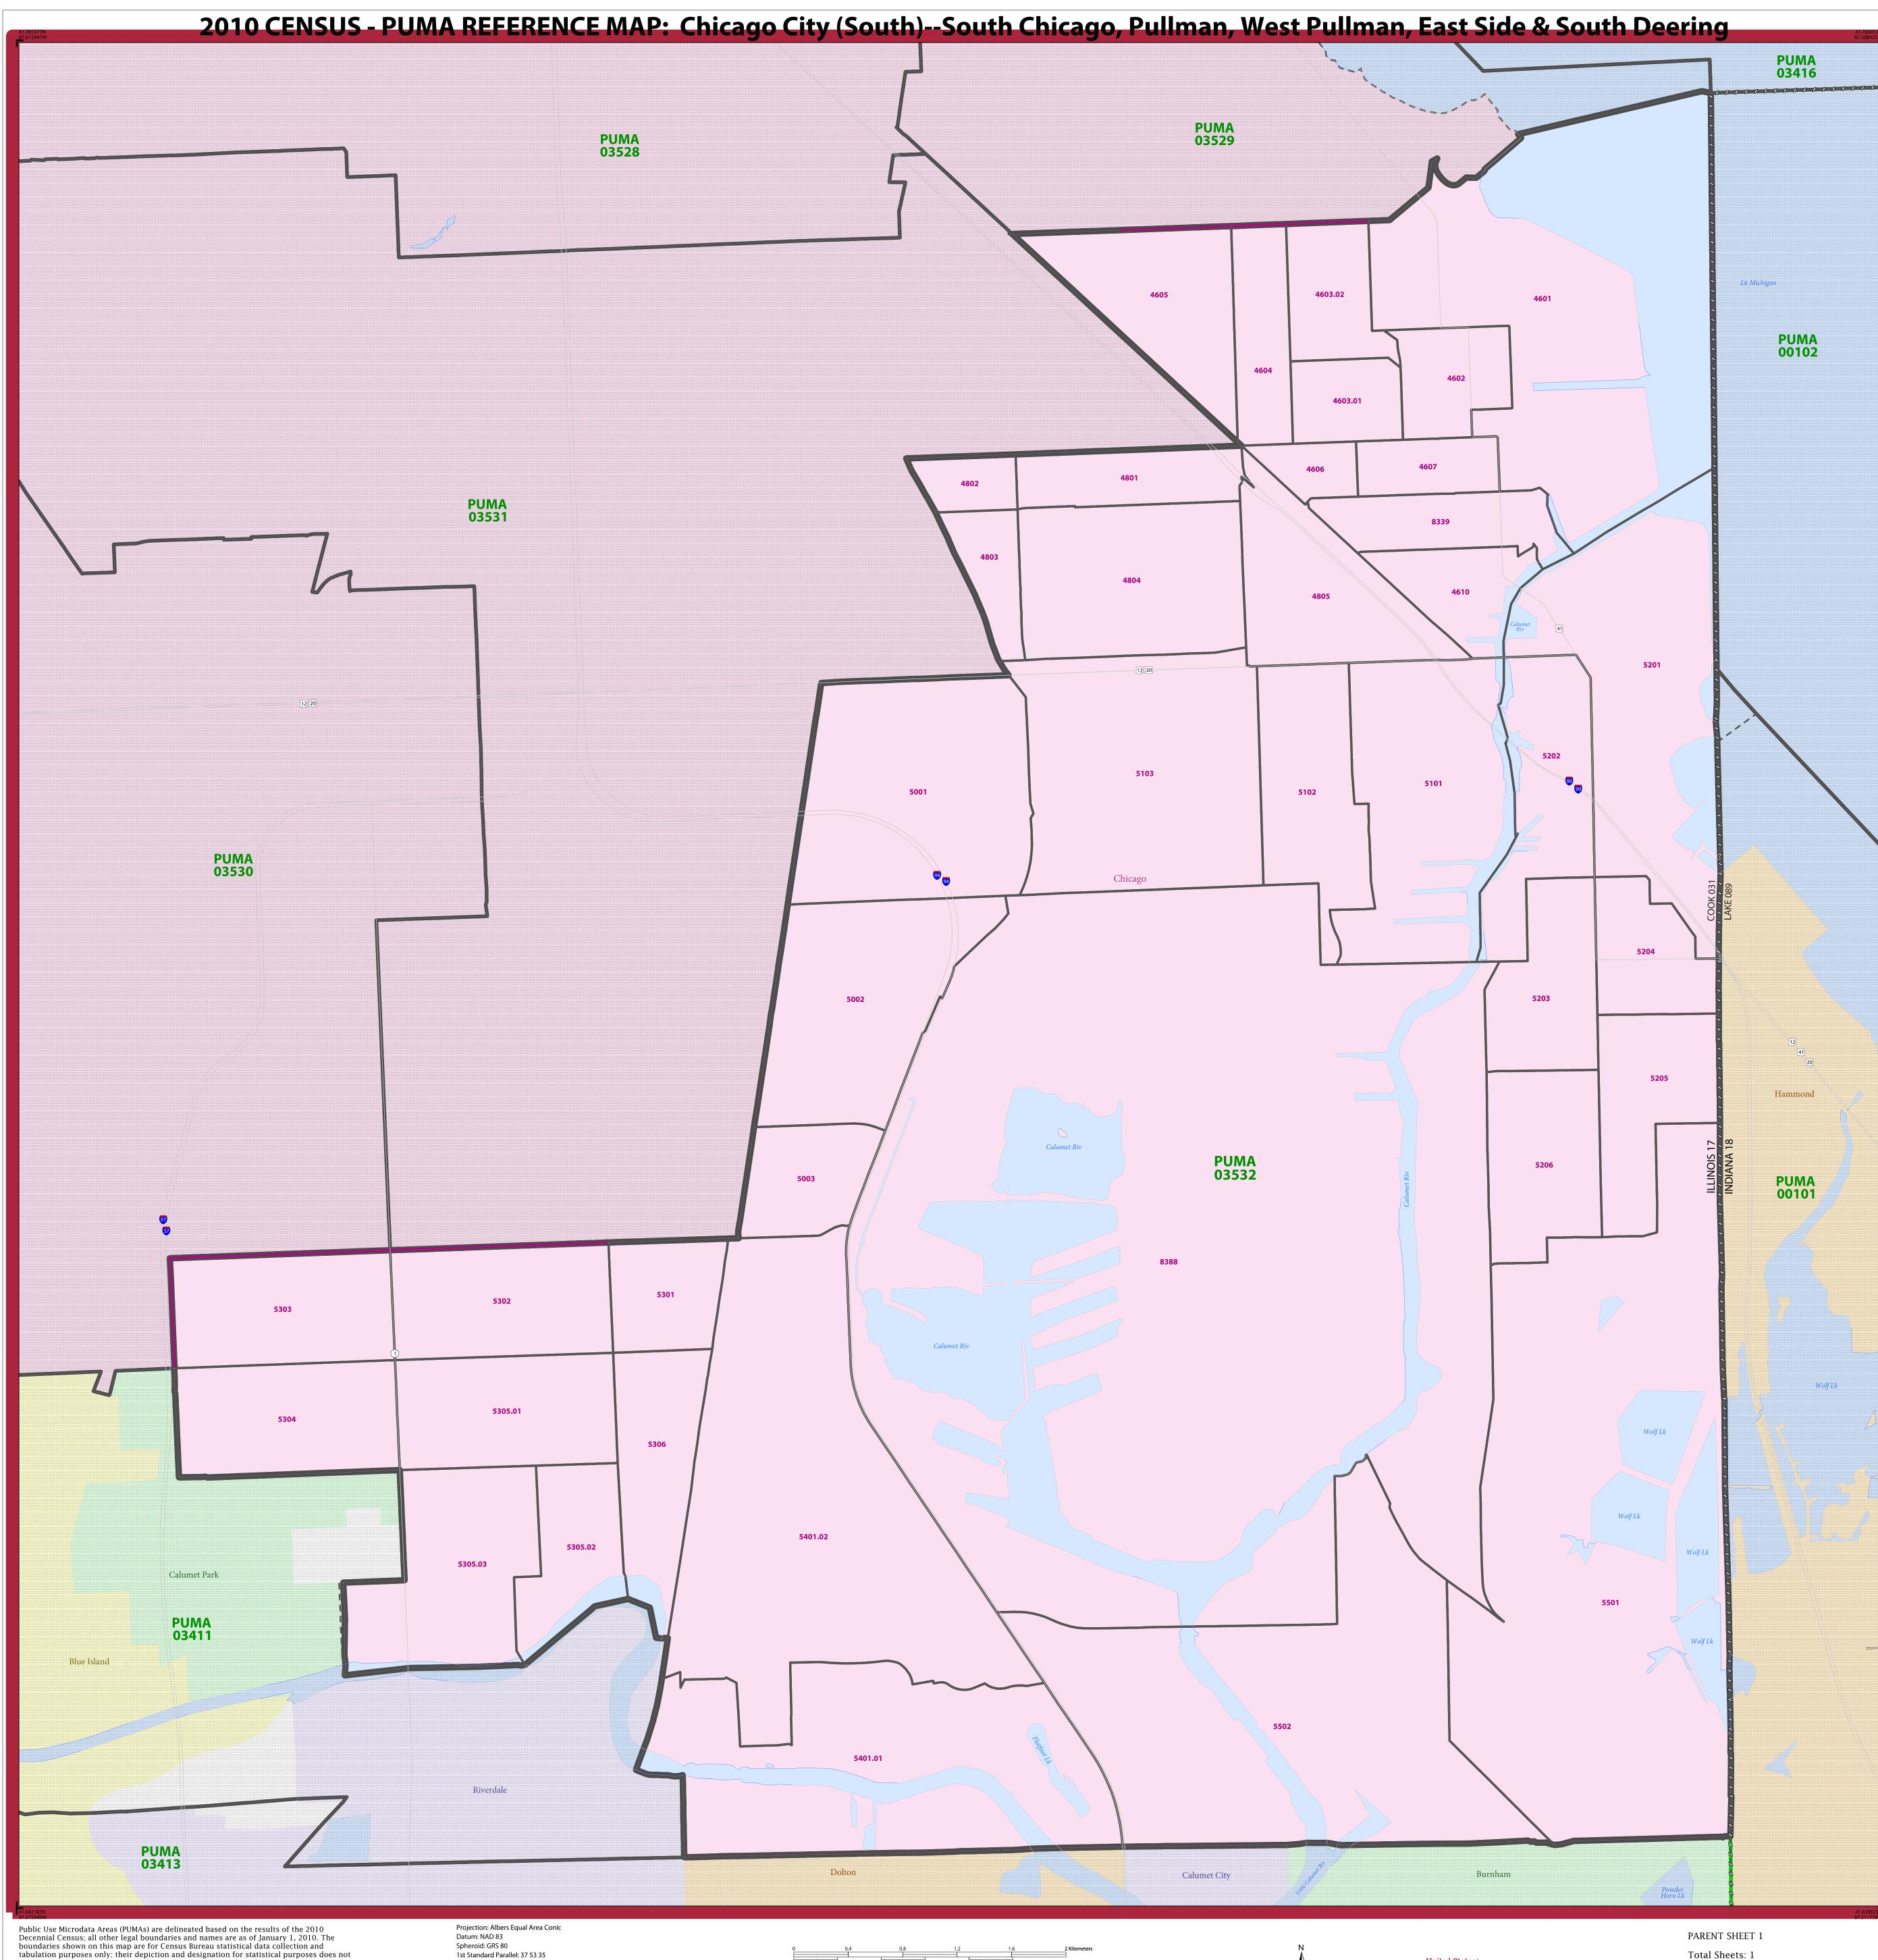

PUMA NAME: Chicago City (South)--South Chicago, Pullman, West Pullman, East Side & South Deering PUMA CODE: 03532 STATE: Illinois (17)