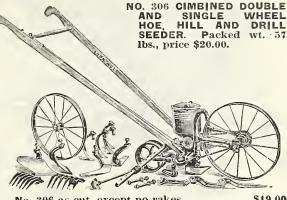

ugh to expose the feeder, and pour in the syrup from an ordinary watering can with the rose or sprinkler removed.

### PRICE LIST OF FEEDERS

| PRICE LIST OF FEEDERS         |          |
|-------------------------------|----------|
| 1                             | 10       |
| Simplicity feeder\$0.1        | 5 \$1.10 |
| Division-board feeder, nailed | 0 4.50   |
| Boardman feeder with cap only | 5 2.20   |
| Miller feeder, in flat        | 2 4.00   |
| Alexander feeder, complete    | 5 3.25   |

# Iron Age Garden Implements



Packed weight, 40 lbs.

| No. | 301-R, Complete (like cut)\$1: | 2.00 |
|-----|--------------------------------|------|
|     | 301 Like cut without Rakes\$1  | 1.00 |
| No. | 303 With Side Hoes only\$      | 7.75 |
| No. | 313 With Side Hoes and Teeth\$ | 9.50 |



No. 306 as cut, except no rakes... No. 316 Hill and Drill Sceder only, no tools..\$13.50

Fig. 333, Drill Seeder Attachment for No. 306, 308, 304 and 305. Price Hill and Drill \$8.50; Drill only, \$7.50.

No. 11 like cut with plow only \$4.50.

No. 12 Complete (like cut) 4 tools, \$5.75.



# NO. 19C WHEEL PLOW AND CULTIVATOR

The wheel is made of steel, 24 inches high, and is very strong. The The tire is 1 inch in width. frame is made of steel throughout. The han-

dles are made of best

Price complete with 5 tools ......\$6.00 No. 304, Same tool as No. 306, except does not drop in hills, \$18.00. No. 318, Drill Seeder only, \$12.50.

NO. 600. E. L. HORSE HOE



Complete (like cut), \$12.25 No. 600, E. P. like 600 E. L. but with plain No. 607 E. P. like 600 E. L. without side \$11.25 pl