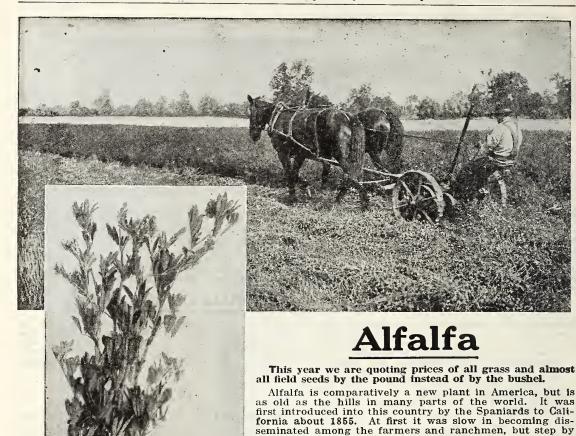

rains and torage with seeds, prac

Griswold's "Ready Quick" Hog Pasture Mixture can be sown early and be ready to pasture in 6 or 8 weeks and should be in the finest kind of condition in July or August, just when your other pastures are dried up. It can also be sown in July or August and used as a Fall pasture.

We recommend sowing 50 lbs. to the acre, and if your ground is very rich and strong we would say sow 75 to 100 lbs. and by all means keep it fed down, as the stock eat it better when it is young and tender. Be sure and give this valuable Mixture at

least a small trial, as you cannot possibly make any mistake by sowing it.

Price, 50 lb. (for 1 acre), \$3.25; 100 lbs. \$6.25; 500 lb. lots or over, \$6.00 per 100 lbs. In less than 50 lb. lots, 8c per lb., or 15c per lb.; postpaid.



cessfully grown everywhere that Red Clover will grow and in many places where it cannot be grown at all.

Alfalfa is a perennial plant of upright growth, growing sometimes 3 feet high. The nature of the leaves is somewhat like clover, although not as large. The flowers are a purplish blue and appear in sprays. The seeds are small, yellowish green, kidney shaped of about the size of a pin head.

step it has made its way eastward until now it has become extended all over the Pacific states and east to the Mississippi, in fact, it has been successfully tried in about every state in the Union and "has made good everywhere" until now it can positively be asserted that Alfalfa can be suc-

in sprays. The seeds are small, yellowish green, kidney shaped of about the size of a pin head.

SUITABLE