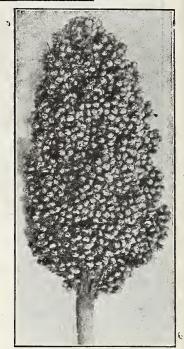

flour that is ing to poultry and will make a nour that is like wheat. Cultivate the same as our common Indian corn, requiring five pounds of seed per acre. For fodder sow one to two bushels either broadcast or in drills. Price, per lb. 15e; postpaid By freight, per lb. 5c. For quantity prices see colored sheet.

#### MILO MAIZE

Milo Maze is an excellent grain for dry regions. It will yield 15 bushels to the acre under conditions so dry that corn will be a total failure. When fed with some succulent

feed such as alfalfa, stock beets or sorghum, it makes fine feed for fattening cattle. To prevent waste, Milo Maze should be fed in heads or ground. Plant 4 to 6 pounds per acre in rows and cultivate. Price per lb. 15c; postpaid. By freight per lb. 5c. For quantity prices see colored shect.



#### **NEW SHALLU**

A NON-SACCHARINE SORGHUM from India, where it is extensively culti-

vated under the name of "Shallu." is more valuable than Kaffir Corn for grain, as it yields considerably more

grain, as it yields considerably more seed, it being of stooling habit, producing all the way from three to six stalks from a single grain, and it is quite a drought resister. The heads grow similar to Broom Corn, forming large heads of round, plump, white seeds. It is an excellent feed for horses and cattle, and especially chickens. It will produce more seed than any of the cane or sorghum family and about double the amount of either Red or White Kaffir Corn. Sow in rows three feet apart, three to five pounds of seed per acre. For fodder, sow half to one bushel either broadcast or in drill