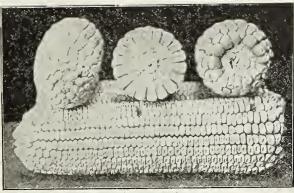

d by shippers, either for ear corn or shelled. Is is a very productive sort, and because of the smooth, even surface, it is much nicer to handle than the rough, hackled sorts.

#### IMPROVED IOWA SILVER MINE

Silver Mine is the most popular White Corn Grown in the corn belt. It is a pure white dent corn with ears of good size and is inclined to be well over the butts and tips. It is early, yields heavy, has deep grains, stands up well and will probably grow more corn to the acre on thin land than any other variety. It yields enormously on heavy land. The quality is always good and has a great feeding value; the cob is white and of medium size.

PRICES ON ALL CORN ON PAGES 52 AND 53 EXCEPT UNIVERSITY NO. 3, \$3.00 PER BU.

ALL FIELD SEEDS SUBJECT TO MARKET CHANGES

## Seed Corn--Continued



Boone County White

#### NEBRASKA WHITE PRIZE

Ears are large and well filled at both ends, the white cob being hardly visible. Is medium late, and yields frequently 75 bushels to the acre.

#### PRIDE OF THE NORTH

This is a well known variety; beautiful, deep dented, fine golden color, 8 to 9 inches long, with small cob and very long and deep kernels. A tremendous sheller. Seventy pounds of ears will make 60 pounds of shelled corn. Stalks grow to about 7½ feet, are short jointed and leafy; average distance base of ear from Two well developed ears are frequently k. Yields 40 to 75 bushels to the acre. ground is 3 feet. found on one stalk. Ripens in 85 to 90 days. Is hardy and vigorous.

#### WHITE CAP BUTCHER

A medium yielder, early red corn with white cap; will mature in 85 to 90 days