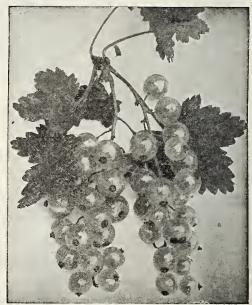

more than half an inch in diameter, bunches short, vigorous and productive when grown on good soils and well cultivated.

FAY'S PROLIFIC

The leading market variety; bunches and berries large and uniform in size, easily picked; exceedingly

productive. VICTORIA Large, bright red; berries medium size, of excellent sality. Erect grower, very productive. Ripens late, quality. a valuable sort.

WHITE GRAPE Very large, yellowish white, sweet or very mild acid. Excellent quality and valuable for the table ductive.

WILDER One of the strongest and most productive and berries very large, bright, attractive red color, even when dead ripe; hangs on bushes in fine condition for handling until very late. A valuable market sort.

PRICES: All eurrants 20e each; postpaid. \$1.75 per

dozen. By express,



White Grape Currants

# Blackberries

Plant in rich soil and a little shade. among trees, or on north side of trees or fence, if possible. Of all the varieties tested, the Sny-der has proven the hardiest and

Stone's Hardy second.

### STONE

It is a vigorous grower; berry glossy black and of good flavor; a little later than Snyder. 75c doz.; \$4.00 per 100.

### SNYDER

Medium size, sweet and good, strong grower, productive, extremely hardy; fully proven its value. After all the experience we have had with black-berries we are thoroughly convinced that this is the berry for the West and Northwest. Should be universally planted. Price 75c doz.; \$4.00 pcr 100. BLOWER

A splendid new sort. Large size, jet black good shipper, best quality, un-

excelled productiveness. 15c each: 6 for 80c;