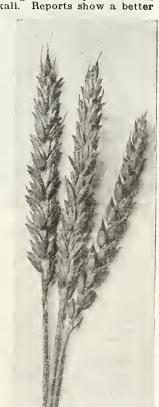

reight, per lb. 5e. For quantity prices see colored sheet.

## Buckwheat

JAPANESE

This sort has proven to be much earlier and more productive than any other variety. The grains are very large and of rich, brown color. It excels in yield and earliness. Per lb. 25e; 3 lbs. 60e; postpaid. By freight or express, per lb. 6e. For quantity prices see colored sheet.

SILVER HULL

A very good and popular variety. The grain is of light color, is rounder than the common variety, matures earlier, and yields a half more to the acre. Per lb. 20c; 3 lbs. 45c; postpaid. By express or freight, per lb. 6c. For quantity prices see colored sheet.

Sown in June, broadcast, at the rate of 2 to 3 pecks per acre. Pcr lb. 25c; 3 lbs. 60c; postpaid. By express, per lb. 6c. For quantity prices see colored sheet.



Marquis Wheat

# **Non-Sacherine Sorghums**

#### KAFFIR CORN

This is the most excellent plant, yielding two crops of fodder during a season. It grows from five to six feet high, making a straight upward growth. The stem, or stalk, bears numerous wide leaves. The stalks keep green and brittle and juicy, making a verellent fodder either meaning. ing an excellent fodder either green or dried, the seed is fine chicken feed.

It also seeds heavily, sometimes yielding 60 bushels to the acre. Both grain and fodder are excellent. The stalks remain tender to full maturity of seed. There is no failure about it as it possesses the quality that all the tribe possesses, of going without rain without any loss of capacity to yield.

The grain is extremely valuable for feeding to poultry and will make