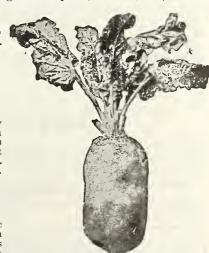

reddish-yellow; grows well above the ground and easy to pull. The mangel is very large, frequently weighing from 15 to 20 lbs. each. It has repeatedly been awarded a first class certificate by the Danish Government, and is doubtless the best mangel in the world. No other crop can match it. Price, oz. 15c; \(\frac{1}{4}\) lb. 35c; lb. 90c; postpaid. By freight or express, 5 lbs. \\$4.00; 10 lbs. \\$7.50.

#### DARK RED GIANT ECKENDORF

Is of cylindrical form and grows mostly above the surface and, like the Sludstrup, is very easy to pull. It has been awarded first-class certificate by Danish Government for its merits as a very heavy cropper, a farmer there having grown 58 tons on one acre. Price, oz. 15c; 1 lb. 35c; lb. 90c; postpaid. By freight or express, 5 lbs. \$4.00; 10 lbs. \$7.50.



Mangel, Danish Red Giant Eckendors

FULL LIST OF BEEKEEPER SUPPLIES, SEE PAGES 106-114

# Mangels for Stock Feeding--Continued

140 to 150 days required from sowing to maturity. One ounce will sow 100 ft. drill, 6 pounds per acre



When the fact is considered that 50 tons of Mangel Wurzel may be grown on a single acre, at a small outlay, the wonder is that every farmer does not profit by it. Mangels grow to a larger size and will produce a greater bulk of roots per acre than sugar beets, but the latter are richer in quality and of superior feeding value.

As all mangels require a deep soil in order to grow well, plow and subsoil at least a foot to eighteen inches and apply plenty of rich stable manure. Sow in April to June, in rows eighteen inches to two feet apart, and thin to eight in