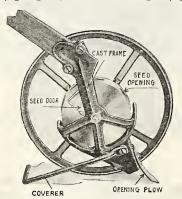

ttle garden tool is adjustable to any width. A patented groove slide, secured by handy thumb screws, allows the working width of the cultivator to be varied from 7 to 18 inches. When the plants are young, the middle

tooth can be removed by the simple loosening of a thumb screw, allowing the plants to be stradled and two rows worked at once. When spread out to its full width it can be used as an ordinary rake. Since it serves as both a rake and a cultivator it can be put to many uses about the yard or garden. Length of handle is 4½ feet. Price: Garden Cultivator \$1.50; handle is 41 feet. Junior Cultivator, 60c; by express.



Most simple and best trap on the market. Fully guaranteed to give satisfaction. Price, 90c each; postpaid.



Mole Trap



Price, postpaid, 35c; not postpaid, 25c.



# EUREKA SEED DRILL

It will sow and cover Beets, Cabbage, Carrots, Celery, Lettuce, Onions, Radishes, Spinach, Turnips, and all such seeds with the greatest regularity, much better and faster than hand work. It is not a toy, but a strong, practical machine. Of course, when you have a large garden you will want our Iron Age Drill, but for a few vegetables the Eureka is superb. It is the only machine suited to sow in a hotbed. Sows the smallest packet of seeds as well as a large bulk. Price, \$1.50 postpaid; by express, \$1.25.



# NO. 9 PRUNER

A good grade of steel, with polished blades. Price, \$1.75, by express.



### PRUNING SHEARS

Nine-inch forged steel polished blades, volute ring. Price, postpaid, \$1.40; not postpaid, spring. \$1.20.



# NO. 136 PRUNER

The best grade of forg