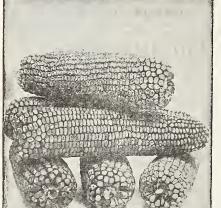

an extremely early corn. Price, pkt. 5c; pt. 15c; qt. 25c; postpaid. By freight or express, pk. \$1.00; ½ bu. \$1.90; 1 bu. \$3.50.

#### FUNK'S YELLOW DENT, STRAIN 140

This Funk's Yellow Dent is an improvement of Reid's Yellow Dent, and as the same general characteristics. The ears are from 8 to 11 inches long, cylindrical in shape from butt kernels set very close together with no open space between.



University, No. 3

#### GOLD MINE

The grain is a rich golden, shining like new coin from the mint; dent, long, deep; kernel often over three-fourths of an inch long.

This corn will shell more pounds to seventy pounds of ears than any corn we know of. Seventy pounds of Gold Mine on the ear will make 62 to 63 pounds of shelled corn. This is the smallest proportion of cob of any variety.



Funk's Yellow Dent

HOGUE'S YELLOW DENT

This corn is highly endorsed by the State Experimental Station and is one of the very best corns for Nebraska and Kansas. Ears are medium size to large, maturing in about 100 days.

#### IMPROVED LEAMING

A rich golden dent corn, good sized ears, rich in protein. Owing to the deep, bright color, smooth, tapering ear, and solidity and weight of this corn, it is in high demand by shippers, either for ear corn or shelled. Is is a very productive sort, and because of the smooth, even surface, it is much nicer to handle than the rough, hackled sorts.

#### IMPROVED IOWA SILVER MINE

Silver Mine is the most popular White Corn Grown in the corn belt. It is a pure white dent corn with ears of good size and is inclined to be well over the butts and tips. I