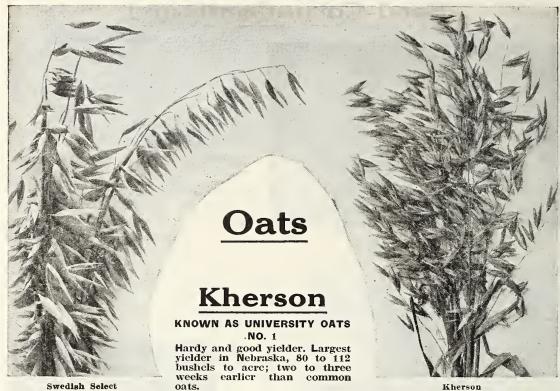

e of blades, making extra fine fodder. It will ripen in 90 to 100 days; will yield from 50 to 80 bu. per acre ordinary farming.

#### WHITE FLINT

The great feature of this variety is the large rains and small cob it produces. The ears are grains and small cob it produces. The ears are 12 to 15 inches long, smooth and symmetrical. Kernels are broad and flinty, and white in color. White flint makes a very sturdy and vigorous growth with a great abundance of broad, succurate longer and its of great values for folders. lent leaves, and is of great value for fodder and silage as well as grain.





The Bottom of Tester

Every corn planter should have the above seed tester for testing his sed corn. There are 100 separate apartments in the felt for testing seeds. Requires little attention.







Kerson Oats were brought to America in 1900 by the University of Nebraska, located at Lincoln. They originally came from Kherson, Russia, where they were grown as the best early, hardy, good yielding oats in that locality. The University of Nebraska sent out small lots to farmers all over

the state and tests proved that the oats far excelled their highest expectations as to earliness, amount of yield and adaptability to withstand heavy winds and not lodge.

Kherson Oats, when ripe, are a beautiful yellow in color. They have fine large spangled or full heads, which frequently contain more than 100 seeds. The straw is stiff and does not lodge or rust. The leaves are broad, frequently three-fourths of an inch wide. They extend to the roots and are so pliable that they stay on even through