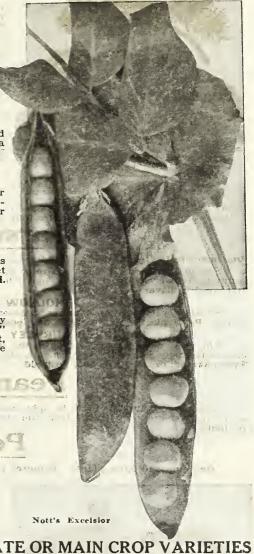

stpaid.

#### \*EVERBEARING

2 feet. Peas are very large, of excellent quality. For continuance and profusion of bearing, this variety is unexcelled, which gives especial value for the late summer and autumn use. Price, pkt. 5c; lb. 30c; postpaid.

#### \*HOSFORD'S MARKET GARDEN

2 feet. A great favorite with the market gardeners. Pods are large, well filled with large peas of a delicious sweet flavor. A prolific bearer. Price, pkt. 5c; lb. 30c; postpaid.

#### SUTTON'S EXCELSIOR

This handsome wrinkled pea is so hardy, it may safely be planted as early as the hard-seeded "Extra Earlies." The plants are dwarf, about 14 inches high, very stout, exceedingly productive, and the quality is all that could be desired. Price, pkt. 5c; lb. 3c; postpaid.



Champion of England QUANTITY PRICE. FOR



#### LATE OR MAIN CROP VARIETIES \*CHAMPION OF ENGLAND

4 feet. Vines are very robust. Bears many pods, straight, and well filled with tender peas, which are sweet and of excellent quality. It is a profuse bearer, most reliable late sort. Prict, pkt. 5c; lb. 30c; postpaid.

#### \*TELEPHONE

4 feet. Immensely productive. Pods are very large, so well filled with peas of excellent quality that it has become one of the most prominent late peas to be grown for market. Price, pkt. 5c; lb. 30c; postpaid.

#### WHITE MARROWFAT

· 4 feet. Vines are very robut. Bears many pods, always well filled. The peas are of ordinary quality. Price, pkt. 5c; lb. 30c; postpaid.

#### **MELTING SUGAR**

This is the best of the edible peas. The pods grow about 5 to 6 inches long, are stringless and very tender,