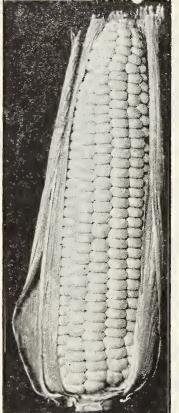

PRICES, SEE COLORED SHEET.

# **Sweet Corn**

One lb. will plant 100 hills; 15 to 20 lbs. to an acres, in hills.

Sweet Corn being liable to rot in cold, wet ground should not be planted before May, or until the ground has become warm; practically nothing is gained in time, and much is lost in quality by planting too soon. To have the finest sweet corn it must be picked in just the right condition, that is when the skin of the grain breaks at the slightest punctures, and planting could be made every two weeks to have a supply at this stage Plant in rich ground in hills three feet apart each way, covering about half an inch, and thin out to three plants to a hill. The extra early varieties can be planted closer. Give frequent and thorough but shallow cultivation until the tassels appear.



Peep O'Day

**BLACK MEXICAN** Medium early, about six feet in height, with one or two fine ears eight inches in length, with eight rows of large grains, which when in condition for the table cook remarkably white, but the ripe grain is black or bluish-black. It is surpassed by none in tenderness. Price, pkt. 5c; lb. 25c; postpaid.
ARISTOCRAT

The Peer of All Sweet Corn

This delicious sweet corn was first introduced a few years ago. It is a reliable extra sort and an extra early variety, stalks grow 4 to 6 ft. high and ears of large size. Grains are extremely sweet and, being broad, allow of easy scoring with a knife preparatory to buttering when eating from the cob.

COUNTRY GENTLEMAN. (Shoe Peg.)

Has a small cob densely covered with irregular rows of very long, slender grains of fine