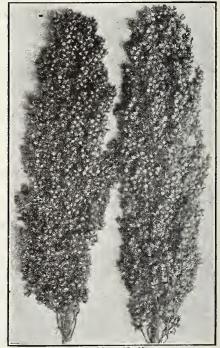

tpaid. By freight or express, at your expense, lb. 10c; 10 lbs. 65c. For quantity prices see colored sheet.

#### JERUSALEM CORN

The best and surest grain crop for dry countries—even better than Kaffir Corn, Dhoura and Milo Maize. It grows from 3 to 5 feet high, makes one large head on the main stalk, and several smaller ones on the side shoots; well filled with valuable grain for stock and chicken feed. Eight heads sometimes grow on one stalk, the grains are pure white and nearly flat. Three pounds will plant an acre. Price, per lb. 20c; postpaid. By freight, per lb. 10c. For quantity prices see colored sheet.

Sheridan County, April 2, 1917.

We are very much pleased with your seeds, having used them the past two years, and had splendid success with them.

Yours truly,

CLYDE HELLING.



# Non-Sacherine Sorghum-Con. SUDAN GRASS

Sow in drills 2 to 3 lbs. per acre; broadcast 25 lbs.

A new forage crop of immense value to the West. A new forage crop of immense value to the West. Possibly the greatest recent discovery in the way of a pasture and forage grass, promising adaptability to all sections of the United States, was made in 1909, when Prof. C. V. Piper, of the United States Department of Agriculture, discovered Sudan Grass in Kartoum, Egypt. Professor Piper brought back a small amount of the seed with him and as early as 1910 it was given a trial at the Government Experiment Station near Chillcothe, Texas, where its ability to withstand a protracted drought attracted attention from all who saw it or heard of it. Since that time it has all who saw it or heard of it. S