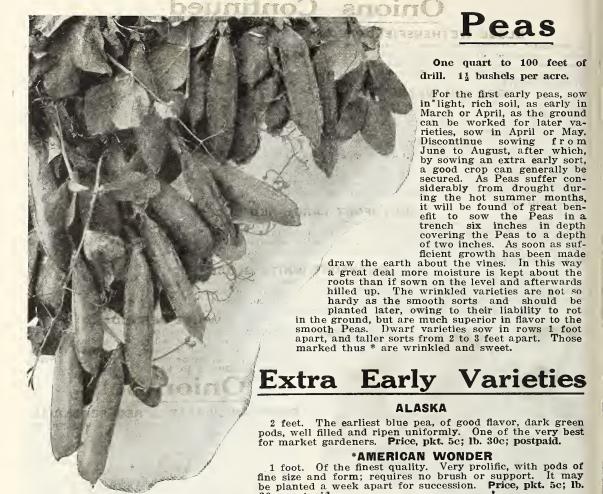

rowns after the ground freezes to prevent root heaving. Orders sent before fall will be filled in September. Price, pt. 20c; qt. 35c; 2 qts. 60c; postpaid.

PRICES—Postpaid Red Bottoms ......\$0.20 pt. \$0.35 qt. .35 qt. .40 qt. .35 qt. Winter Tops .....

# kra or Gumbo

One ounce to 40 feet of drill. Ready for table in from 90 to 105 days.

The pods when young are used in soups, stews, etc. The plants are of the easiest culture. Sow at the usual time for all tender vegetables, in drills two inches deep, setting the plants 2 feet

IMPROVED DWARF

An early variety, pods comparatively short but very numerous. Price, pkt. 5c; oz. 15c; 1 lb. 40c;

WHITE VELVET

Pods round, smooth, large and attractive; produced in great abundance. Price, pkt. 5c; oz. 15c; 1 lb. 40c; postpaid.



White Velvet



30c; postpaid.

McCleans Little Gem

#### \*LITTLE MARVEL

300 An extremely valuable variety, especially suited to small home gardens and is also a splendid variety for early market gardening. grow about 15 to 18 inches in height. The vines The pods are dark green, fair sized, produced in pairs and are closely filled with seven to eight peas of extra fine flavor. Price, pkt. 10c; lb. 30c; postpaid.

#### \*McLEAN'S LITTLE GEM

1 foot. An early dwarf, green wrinkled pea, of superior flavor and very prolific. Price, pkt. 5c; lb. 30c; postpaid.

# EARLY DWARF

This is one of the newest early dwarf peas. Similar to Sutton's Excelsior except has a dark pod; very sweet and very productive. ft. Price, Pkt. 10c; lb. 35c; postpaid.

#### TOM THUMB

9 inch. A smooth, white sort, very dwarf. Price