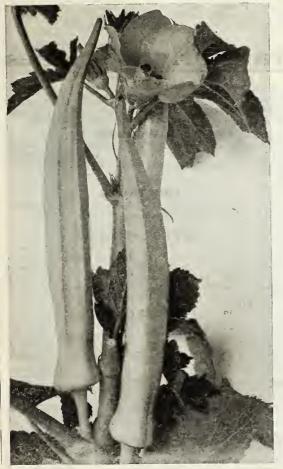

spread on the crowns after the ground freezes to prevent root heaving. Orders sent before fall will be filled in September. Price, pt. 20c; qt. 35c; 2 qts. 60c; postpaid.

PRICES—Postpaid Red Bottoms ......\$0.20 pt. \$0.35 qt. .35 qt. .40 qt. .35 qt. Winter Tops .....

# kra or Gumbo

One ounce to 40 feet of drill. Ready for table in from 90 to 105 days.

The pods when young are used in soups, stews, etc. The plants are of the easiest culture. Sow at the usual time for all tender vegetables, in drills two inches deep, setting the plants 2 feet

IMPROVED DWARF

An early variety, pods comparatively short but very numerous. Price, pkt. 5c; oz. 15c; 1 lb. 40c;

WHITE VELVET

Pods round, smooth, large and attractive; produced in great abundance. Price, pkt. 5c; oz. 15c; 1 lb. 40c; postpaid.



White Velvet



30c; postpaid.

McCleans Little Gem

#### \*LITTLE MARVEL

300 An extremely valuable variety, especially suited to small home gardens and is also a splendid variety for early market gardening. grow about 15 to 18 inches in height. The vines The pods are dark green, fair sized, produced in pairs and are closely filled with seven to eight peas of extra fine flavor. Price, pkt. 10c; lb. 30c; postpaid.

#### \*McLEAN'S LITTLE GEM

1 foot. An early dwarf, green wrinkled pea, of superior flavor and very prolific. Price, pkt. 5c; lb. 30c; postpaid.

# EARLY DWARF

This is one of the newest early dwarf peas. Similar to Sutton's Excelsior except has a dark pod; very sweet and very productive. ft. Price, Pkt. 10c; lb. 35c; postpaid.

#### TOM THUMB

9 inch. A smooth, white sort, ve