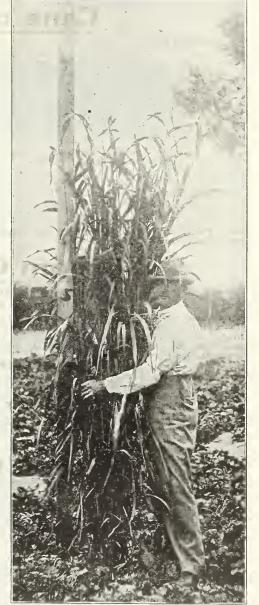

b. 25c.

For quantity prices see colored sheet.

#### **FETERITA**

This is one of the latest in non-saccharine sorghums. A new grain introduced into the United States from British Egyptian Sudan several years ago by the U. S. Department of Agriculture. It belongs to the same family as Kaffir Corn and Milo Maize and resembles these grains in some respects. It produces stalks of medium height with ten to twelve leaves and a large upright seed head, well filled with grain. The plants stool freely producing numerous smaller seed heads. producing numerous smaller seed heads.

It matures a crop in 70 days—about three weeks earlier than Kaffir Corn. If the ground is well saturated with moisture at planting time, Feterita will mature a crop without further rainfall and its value to dry sections



Sudan Grass

or to sections having a very short growing season, can hardly be overestimated. It has been known to produce crops of 70 to 80 bushels of grain per acre, but 35 to 40 bushels is considered an average yield.

It may be fed to all kinds of live stock and poultry whole or ground, mixed with other grain or alone, with equally good results as Corn, Kaffir Corn or Milo Maize. Price, per lb. 15c; postpaid. By freight, per lb. 5c. For quantity prices see colored sheet.

#### TEOSINTE

95 Tons Green Fodder per Acre A forage plant that originated in Egypt, and which for a number of years has been grown successfully in the Southern states. It resembles corn somewhat in appearance, but the leaves are much longer and broader and contain sweeter sap. The yield is so abundant that one plan