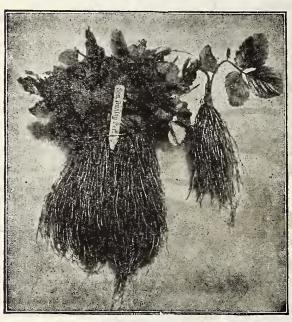

Will.

# zairradiosli Strawberries

The Strawberry has been styled the queen of fruits. It is the first to ripen and the quickest to come into bearing. Can be successfully grown on a great variety of soils; responds readily to kindly location and liberal feeding and culture. Every home builder who fails to have an abundance this delicious health-giving fruit, misses a chance of great things for little money. The strawof this delicious health-giving fruit, misses a chance of great things for little money. The straw-berry prefers a cool, moist soil. Not subject to severe drouth; good upland soil is the best, well enriched. Spring planting is best.

Of the hundreds of varieties that have been introduced we offer only a small number of the best,

of which will thrive under any ordinary care.



Our Sturdy Plants

### WARFIELD

(P.) This variety stands next to the Senator Dunlap, being quite similar in shape and size. However, Warfield is a sour berry and a little deeper in color, thus making it one of the very best for canning. It also holds its color in the cans, which is a very strong point in its favor. While the individual plants are quite small, it is remarkable the number of quarts produced by a lightly matted row on good, strong soil. 35e doz.; postpaid. \$1.50 per 100 by express.

# **EVERBEARING** STRAWBERRIES

Strawberries that yielded fruit continually from May until frost have been known for a long time. The new cultivated sorts were originated by cross-pollinating these wild everbearing Alpine sorts with our standard varieties and combining the everbearing habits o