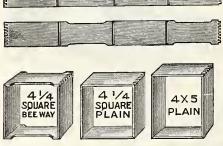

PRICES OF FRAMES

|                                            |    | without | wire  |
|--------------------------------------------|----|---------|-------|
| Following is furnished without foundation: |    |         | 500   |
| Hoffman, 9\%x17\%                          |    |         | 21.00 |
| Shallow, %x1 1/16-in. top-bar              | 40 | 3.50    | 16.00 |
| Danz brood, 7 7/16x17                      |    |         | 19.00 |
| Wedges for old-style Hoffman frame         |    |         | .25   |
|                                            | -  |         |       |



Shallow Hoffman Frames

# SIZE AND WIDTH OF SECTIONS

Sections in most common use are 4½ by 4½ by 1 % inches wide with two beeways, 4½x4½x1½ inch plain (no beeway) and 4x5x1% plain. We also furnish 3% x5x1½ no-beeway:



The kinds of sections commonly used

| A GRADE                  |      | B GRADE     |             |
|--------------------------|------|-------------|-------------|
| Quan. 4¼x4¼x1%<br>100250 | 1.00 | 100<br>250  | Price<br>95 |
| 500 <b>1</b> 000         | 4.00 | 500<br>1000 | 3.75        |

# DANZ. HANGER-CLEATS

These are used in the Danz. hive and super (the 4x5 section-super) for the supporting pins to

| rest upon. Listed below.       |       |
|--------------------------------|-------|
| Price List of Inside Fix-      | Pr.   |
| tures for Supers               | 100   |
| Slotted section-holders        | 3.00  |
| Plain section-holders          | .2.60 |
| Slotted wood sparators         | 1.55  |
| Slat separators                | 3.00  |
| P fences                       | .3.00 |