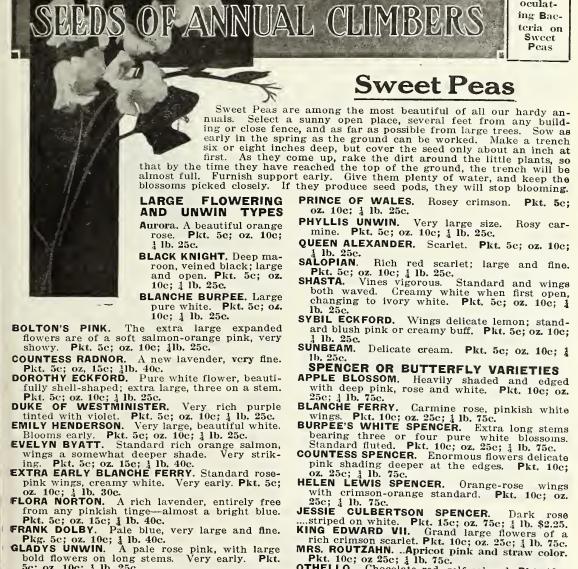

lo  | rs. Pkt                                               | 50        |
| Started Plants. Mixed   | colors. Per dozen, 50c;                               | postpaid. |
|                         | Splendid house and beddi<br>d circular flower; mixed. |           |



Saipiglossis



Scabiosa

ZINNIA. Flowers all summer, making the most briling growth with abundant dark-green foliage, each liant display possible. Plants are of strong branch-branch terminating in a bold showy flower. Excellent for border or summer hedge. Seeds grow easily and young plants transplant safely.

Zebra. Flowers striped with red and yellow. Pkt......5c
White Gcm. Small, double white flowers. Pkt......5c

There are many bargains and low prices in this catalog, it will pay you to read it carefully.

Use Inoculat-



bold nowers on long stems. Very early. Pkt. 5c; oz. 10c; ½ lb. 25c.

HORACE WRIGHT. Large purple flowers on long stems. Pkt. 5c; oz. 10c; ½ lb. 25c.

JANET SCOTT. A grand, deep, rich pink. Pkt. 5c; oz. 10c; ½ lb. 25c.

LADY GRISEL HAMILTON. A very light, dainty lavender. Pkt. 5c; oz. 10c; ½ lb. 25c.

LOVELY. A soft shell pink. Very good. Pkt. 5c; oz. 10c; ½ lb. 25c.

oz. 10c; ¼ lb. 25c. MRS. DUGDALE. Light carmine rose with faint

25c.

MISS WILMOTT. One of the richest orange-pink sweet peas. Pkt. 5c; oz. 10c; ¼ lb. 25c.

MRS. GEO. HIGGINSON, JR. Azure blue. Pkt. 5c; oz. 10c; ¼ lb. 30c.

NAVY BLUE. Dark indigo blue. Large and well formed. Pkt. 5c; oz. 10c; ¼ lb. 25c.

NORA UNWIN. Nicely waved or fluted; usually has three flowers on a stem. One of the best white sweet peas yet introduced.