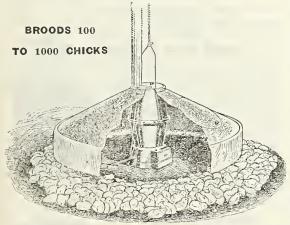

GUARANTEED to be absolutely free from all gases or odors and to provide a circulation of pure, fresh air every minute in the day.

GUARANTEED to raise more chicks and bigger chicks than any other oil-burning brooder. GUARANTEED to furnish an abundance of heat in any temperature down to freezing.

BUILT IN THREE SIZES

No. 20 Diameter 19 Inches Capacity 60 Chicks \$7.50

No. 21
Diameter 22 Inches
Capacity 100 Chicks
\$9.50

No. 22 Diameter 30 Inches Capacity 150 Chicks



Sold on 30 Days' Approval

and You Write Your Own MONEY-BACK GUARANTEE

# Poultry Supplies—Continued

# The Standard Colony Brooder

(Patented July 4, 1916)

THE MOST REMARKABLE COAL BURNING BROODER EVER INVENTED

Self-Feeding, Self-Regulating, Simple, Safe, Everlasting GUARANTEED OPERATING COST LESS THAN SIX CENTS A DAY



Showing a Standard Colony Brooder in Operation With 1050 Chicks.

Makes Three Chickens Grow where One Grew Before.

Cuts the Cost of Equipment to Less Than Half. Cuts the Cost of Operation to Less Than Half. Reduces the Time and Labor to Less Than a Fourth.

Guaranteed to Raise More Chicks and Better Chicks.

Nothing to Break. Nothing to Wear Out.

This type of brooder can be satisfactorily operated in any locality or under any conditions. especially built coal-burning stove for brooding purposes is self-regulating. The whole apparatus purposes is self-regulating. The whole apparatus has one adjustable nut and not even a thermometer is necessary. It burns hard coal, is self-feeding and is guaranteed to run more than 24 hours in any weather on one filling of coal at an average cost of les