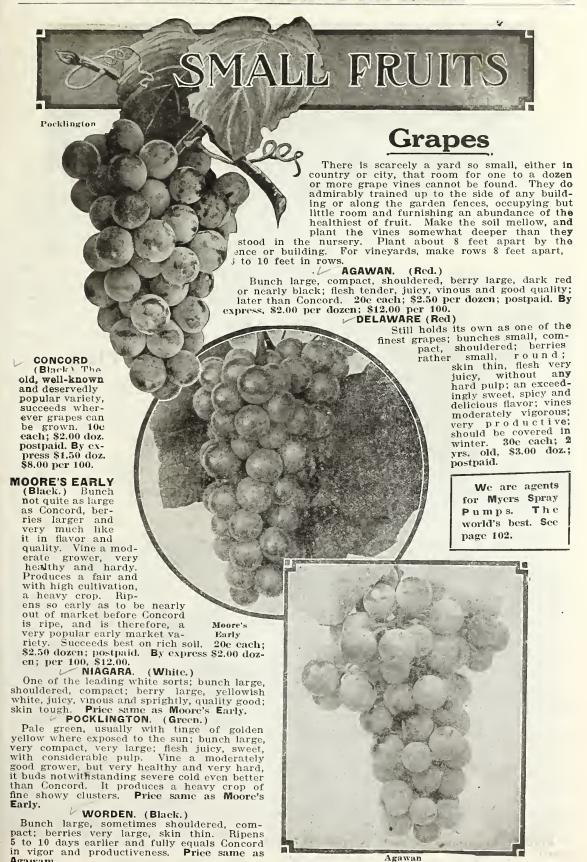

.

OUR FRUIT TREE PRICES

OUR FRUIT TREE PRICES

By Express at Purchaser's Expense

Size Per 1 Per Per 10 Per 100 Apples ......5-6 ft. \$0.40  $\frac{2.75}{4.75}$ 25.00 45.00 5-6 ft. Crab Apples..... .50 45.00 Apricots ..... 60.00 .65 55.00 .60 35,00 .50 45.00 55.00



Early Richmond

# COMPASS CHERRY

Absolutely hardy everywhere. Nearly an inch in diameter, bright red, sweet and juicy and of very fine flavor. The original tree bore fruit the third year from the seed and has borne a full crop every year since. The tree is a regular and heavy bearer and produces is a regular and neavy bearer and produces fruit the next year after setting out. For exposed situations and for the North and West it is the "Cherry." Requires no protection whatever; in every particular is hardy as an



5-6 ft.



Agawam.

Agawan



Houghton Gooseberries



Wilder Current

There is no embargo on our Gooseberry Bushes. They are all guaranteed to be grown west of the Missouri River, hence, we are at liberty to ship East or West.

# Gooseberries

Plant in good rich soil in rows 5 feet apart by 3 feet in the row, and give a liberal dressing of manure every season. Regular pruning every year is essential for the production of fine fruit. The English varieties especially do best in partial shade and should be heavily mulched

# DOWNING.

An old and well-known variety. Fruit large and handsome, pale green, of fine quality. A strong, vigorous grower, seldom affected by mildew. One of the best. 20c each; postpaid. By express, \$2.50 per dozen. HOUGHTON.

Fruit small to medium, pale red, of fine flavor. Pla