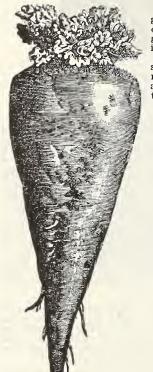

the best mangel in the world. No other crop can match it. Price, oz. 15c; \(\frac{1}{4}\) lb. 35c; lb. 90c; postpaid. By freight or express, 5 lbs. \\$4.00; 10 lbs. \\$7.50.

#### DARK RED GIANT ECKENDORF

Is of cylindrical form and grows mostly above the surface and, like the Sludstrup, is very easy to pull. It has been awarded first-class certificate by Danish Government for its merits as a very heavy cropper, a farmer there having grown 58 tons on one acre. Price, oz. 15c; 1 lb. 35c; lb. 90c; postpaid. By freight or express, 5 lbs. \$4.00; 10 lbs. \$7.50.



Mangel, Danish Red Giant Eckendors

FULL LIST OF BEEKEEPER SUPPLIES, SEE PAGES 106-114

# Mangels for Stock Feeding--Continued

140 to 150 days required from sowing to maturity. One ounce will sow 100 ft. drill, 6 pounds per acre



When the fact is considered that 50 tons of Mangel Wurzel may be grown on a single acre, at a small outlay, the wonder is that every farmer does not profit by it. Mangels grow to a larger size and will produce a greater bulk of roots per acre than sugar beets, but the latter are richer in quality and of superior feeding value.

As all mangels require a deep soil in order to grow well, plow and subsoil at least a foot to eighteen inches and apply plenty of rich stable manure. Sow in April to June, in rows eighteen inches to two feet apart, and thin to eight inches in the rows. Young plants may be transplanted to fill up vacancies. As soon as frost occurs dig the crop.

#### GIANT HALF SUGAR MANGEL

The roots of this new mangel are more valuable, pound for pound, than those of the best str