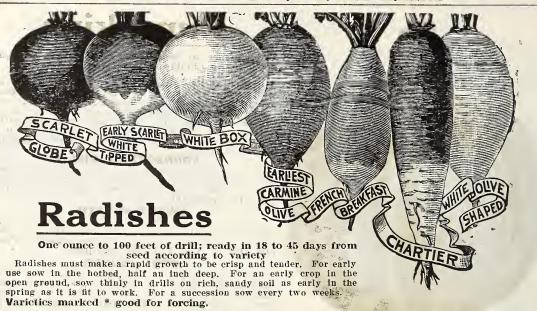

manure, and covered with 4 inches of sand. The potatoes are placed upon the sand 1 inch apart and covered with an lnch of sand. This is covered with old hay or trash till the sprouts toes. The sprouts must be detached from the tubers without disturbing them. To do this hold the planted to the field and placed in rows 4 feet apart by a foot in the row. Ninety days are generally allowed from transplanting to digging. ally allowed from transplanting to digging

YELLOW JERSEY, YELLOW NANSEMOND rable varieties. Ready about April 1 Write for SWEET POTATO PLANTS

These are the most desirable varieties. Write for prices.

Ready about May 1. For prices, see page 9. IRISH POTATOES. See page 39.

Remember! Small Orders Receive the Same Attention as Large Ones FOR QUANTITY PRICE, SEE COLORED SHEET.



EARLY BIRD

Decidedly the earliest of radishes. Quick growth is one of the main essentials for a crisp and tender radish, and with loose soil and proper culture the Early Bird is ready for the table in twenty days from the time of sowing the seed, which makes it one of the most desirable sorts ever offered for either forcing or outdoor culture. It is round, or turnip shape; of bright scarlet color and pure white flesh, which is tender, crisp and of the very best flavor. Very desirable for the home garden and a money maker for the market gardener. Price, pkt. 5c; oz. 15c; 4 lb. 50c; postpaid.

#### \*NON PLUS ULTRA FORCING

This variety has as small a top and is as early as any in cultivation, making it one of the best for forcing under glass. Roots ready to pull may be had in three weeks