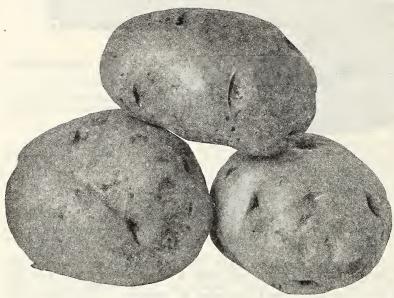

BY PLANTING TIME.

## **Extra Early Potatoes**

**EARLY SIX WEEKS.** Another potato of the Ohio type in great demand. Not the heaviest yielder, but good sized, smooth, round to oblong tubers in eating condition before the well-known Early Ohios.

Ohios.

RED TRIUMPH. Earlier than any other, desirable for the first "new potatoes." Tubers nearly round, medium in size, reddish pink in color.

ACME. The most profitable early potato in cultivation Fit to eat in six weeks and crop matures in ten weeks from planting. Prolific yielder; tubers are oblong, smooth; skin flesh color; flesh white; upright strong vines with tubers growing compactly in the hill. Eyes shallow, quality excellent, mealy and of fine flavor. Keeps well.



WRITE FOR QUANTITY PRICES OF SEED POTATOES

# **Main Crop Potatoes**



# RED RIVER EARLY

This is the most popular early potato in this country. We have more calls for it than any other early variety. Every potato grower knows what it is and knows just what it will do in his local-It is the standard extra early the world over and other varieties are measured by it. We have an extra choice strain of Early Ohio. Our Red River Valley stock grown in North Dakota last fall, is the earliest, purest, and altogether the handsomest stock of Early Ohio potatoes to be found anywhere, and as fine as one cares to see. The tubers are smooth and regular in shape, free from prongs, perfectly pure and full of vigorous life. They are selected with the utmost care, and the result is grand, such as to delight everyone who knows and appreciates a good potato.

#### CARMAN NO. 3