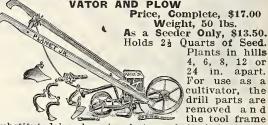

eight, packed, 43 lbs.

among onion growers, market gardeners and seedmen.



NO. 12 DOUBLE WHEEL

the highest type of their class. They class. have a great variety of which tools adapt themto selves

large variety of work, and there is scarcely any garden culture of which they are not capable.

PLANET JR. TWELVE-TOOTH HARROW, CULTIVATOR AND PULVERIZER No. 90 Complete, with Steel Wheel, \$17.50.

Weight, packed, 74 lbs. No. 90 B, Without Pulverizer, \$14.50. No. 90 D, Without Pulverizer or Wheel, \$11.25.

NO. 19 PLANET JR. SINGLE WHEEL HOE CULTI-VATOR AND PLOW



This attractive implement is especially designed for the farmers garden work. It is a ceffective tool for wheel hoe operations. It is a cheap and

NO. 4 PLANET JR. COMBINED HILL AND DRILL SEEDER, WHEEL HOE, CULTI-VATOR AND PLOW



Plants in hills 4, 6, 8, 12 or 24 in. apart. 24 For use as a cultivator, the drill parts are removed and the tool frame

substituted by changing but one bolt; it is then a perfect single wheel hoe, with a variety of tools.

NO.25 PLANET JR. COMBINED HILL AND DRILL SEEDER, COUBLE WHEEL HOE, CUL-TIVATOR AND PLOW. Price, \$20.00. Weight, 61 lbs. Holds Quarts 21 of Seed.

The simplicity of this tool, both as a seeder and as a wheel hoe, makes the combination thoroughly practical. Two acres a day can easily be worked with this implement.

NO. 103 PLANET JR. COM-BINED HORSE HOE AND CULTIVATOR Price \$13.50. Weight 60 lbs. No other cultivating machine is so widely known as the Planet Jr. Combined Horse Hoe

and Cultivator, for it is in use throughout the civilized world. It is so strongly built