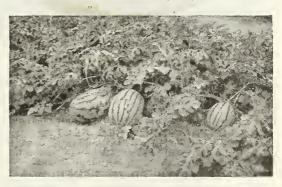

e; skin dark green and beautifully marked. Flesh a beautiful rich scarlet color, crisp, rich, sugary, always firm and solid, never mealy or tough. Large. Price, pkt. 5c; oz. 10c; ¼ lb. 25c; lb. 85c; postpaid.

#### KOLB'S GEM.

For many years a favorite sort among Northern market growers. On account of its excellent shipping qualities is is extensively grown for that purpose. Nearly round; color a dark green with lighter narrow strips. Very then rind; flesh bright red, good flavor. Our seed is choice. Price, pkt. 5c; oz. 1c; ½ lb. 25c; lb. 85c; postpaid.

#### MOUNTAIN SWEET

The old standard still quite popular in the North, where the large fruited Southern sorts do not ripen. Early, fruit large, oval, rind dark green, flesh scarlet. Price pkt. 5c; oz. 10c; ½ lb. 25c; lb. 85c; postpaid.



Kolb's Gem

# To Make a Hotbed

A hotbed should face the south or southeast, be located on well drained ground and if possible be protected on the north by a building or high fence.

6x10 feet will be large enough for an acre of garden. Sashes are usually 3x6 feet. Dig a trench 2 feet deep, around this place a frame 16 inches high at the back and 8 inches in front. Fill the hole with fresh horse manure that has lain for a week or ten days, tramping it down firmly and covering with 4 inches of fine, rich, black soil. Place the sashes over the frame. After standing a few days lift the sashes to allow the rank heat and steam to pass off; when the temperature has subsided to 90 degrees F, sow the seed. It is best to bank the outside of the frame up to the sash.

The hotbed may be all above g