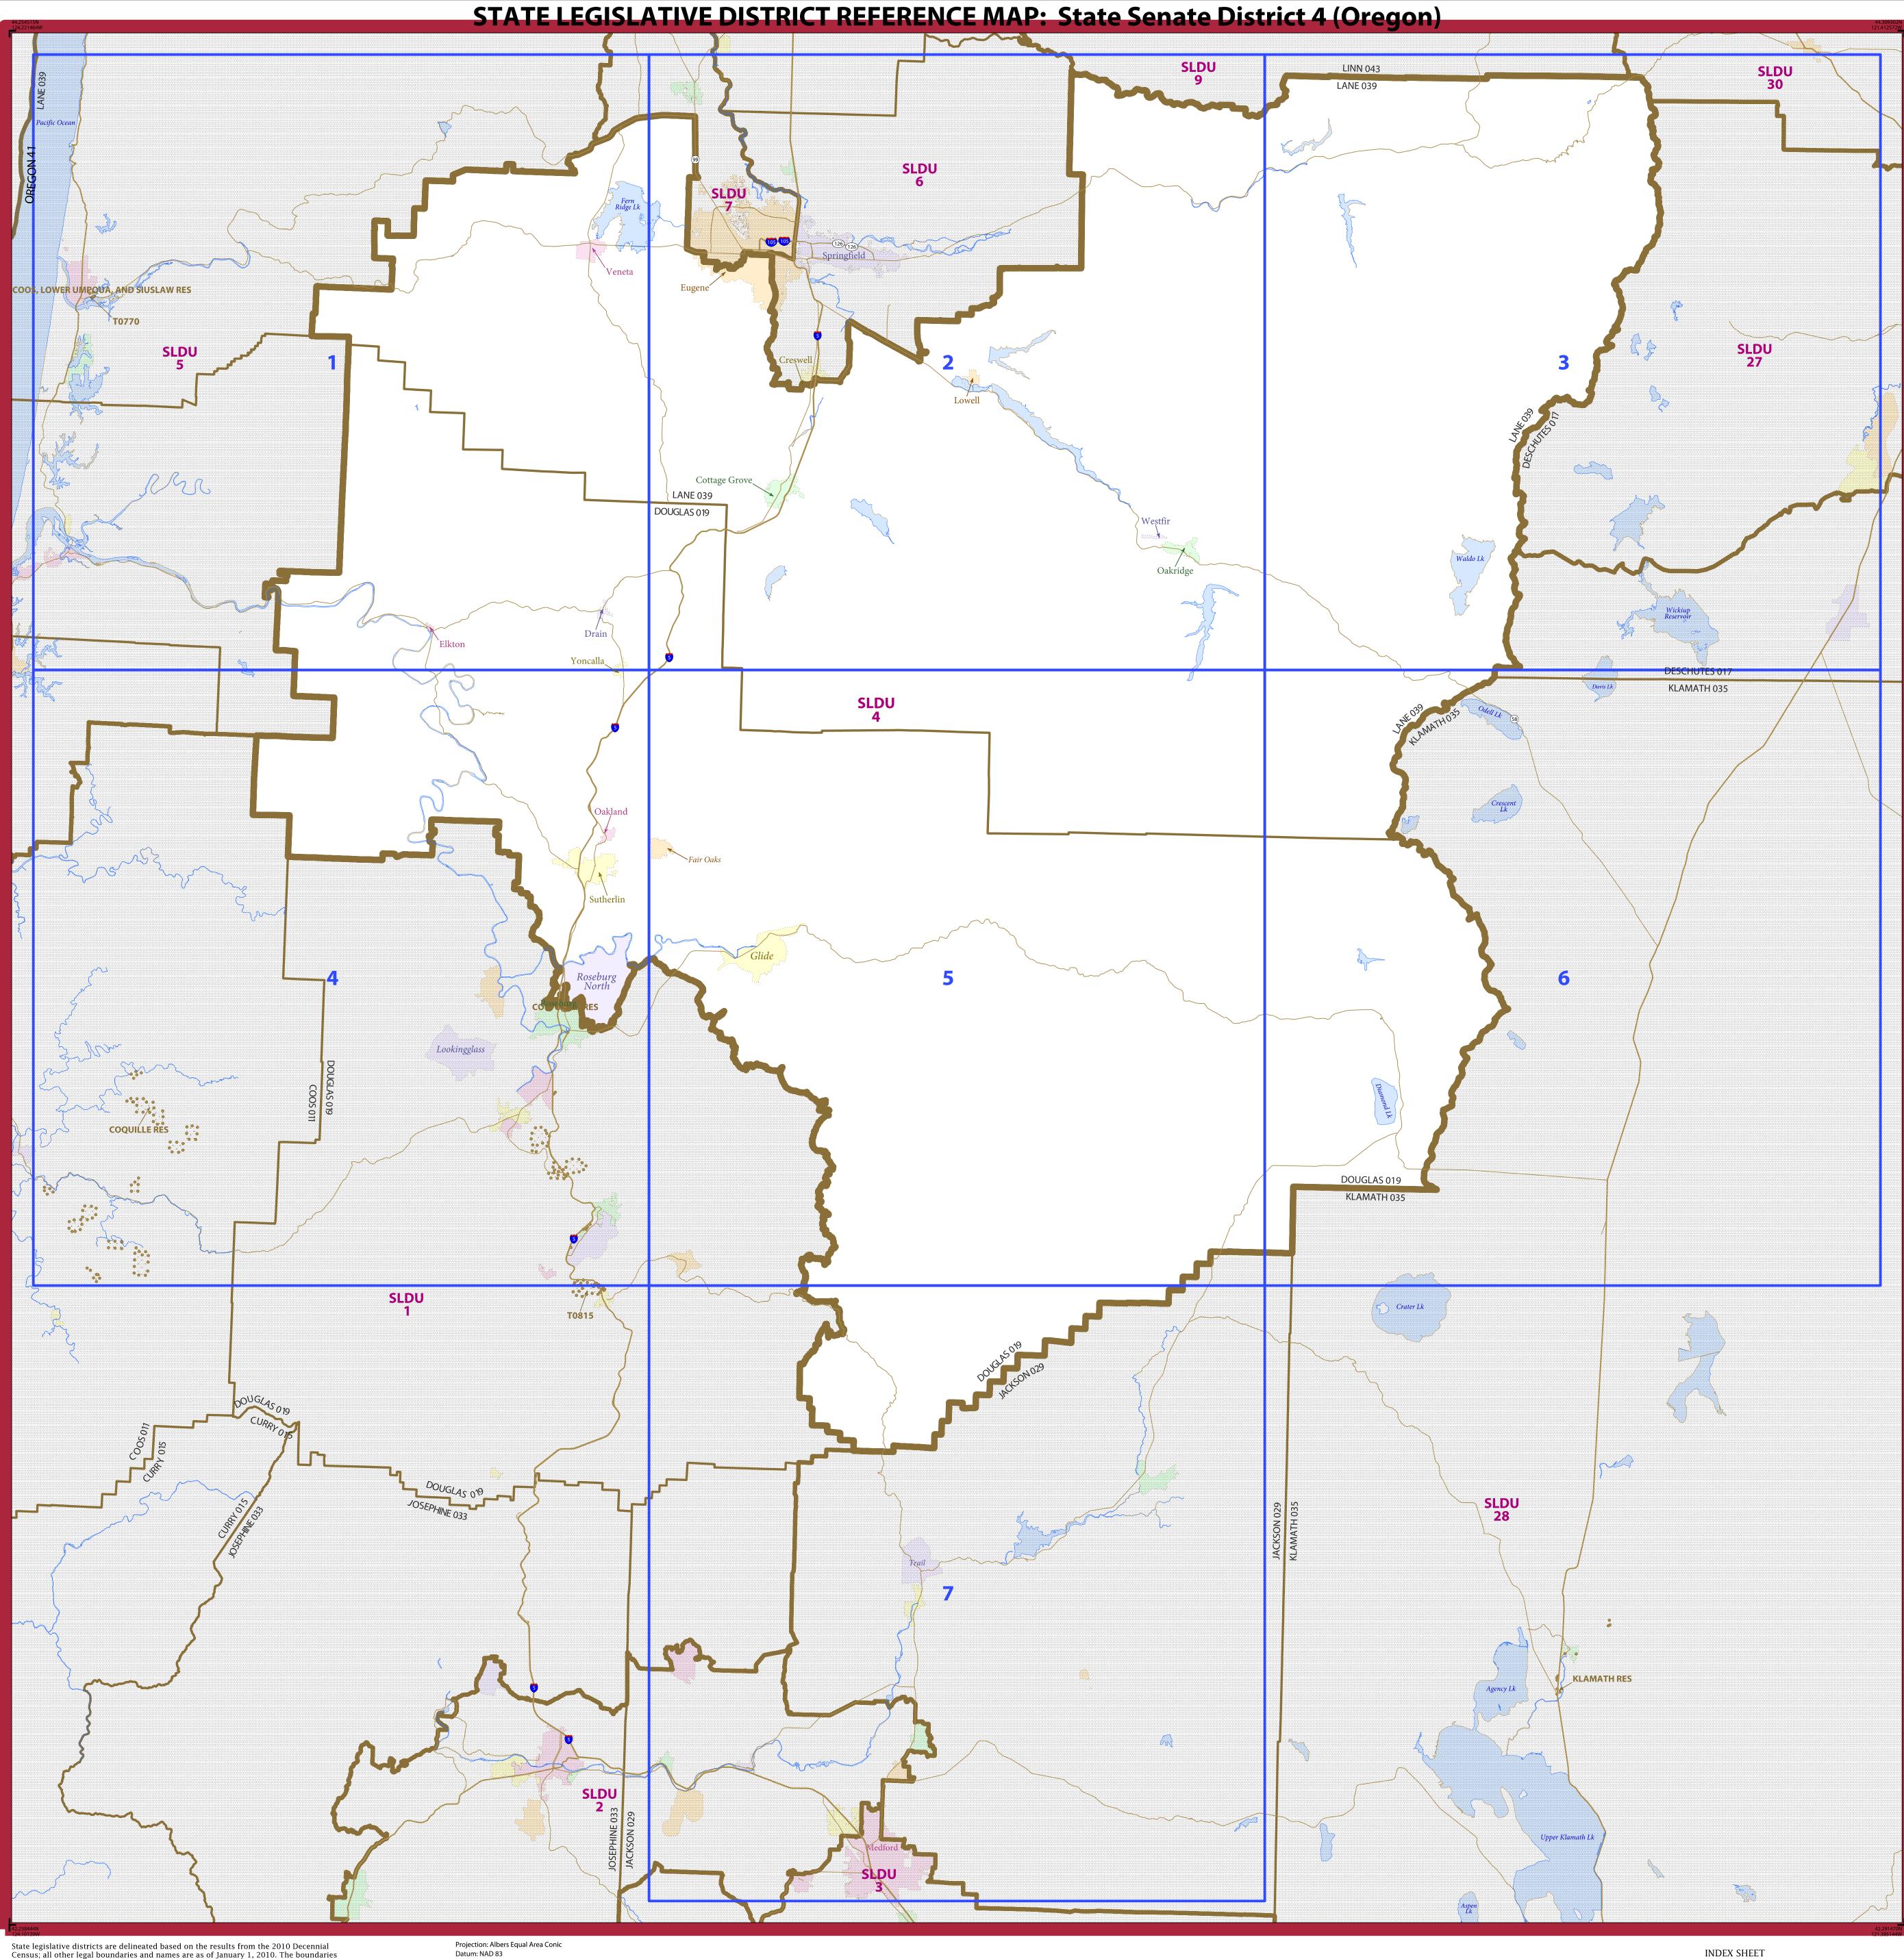

NAME: State Senate District 4 ENTITY TYPE: State Legislative District - Upper (Senate) ENTITY CODE: 004 ST: Oregon (41) COU: Douglas (019), Lane (039)

Total Sheets: 8 - Index Sheets: 1

- Parent Sheets: 7