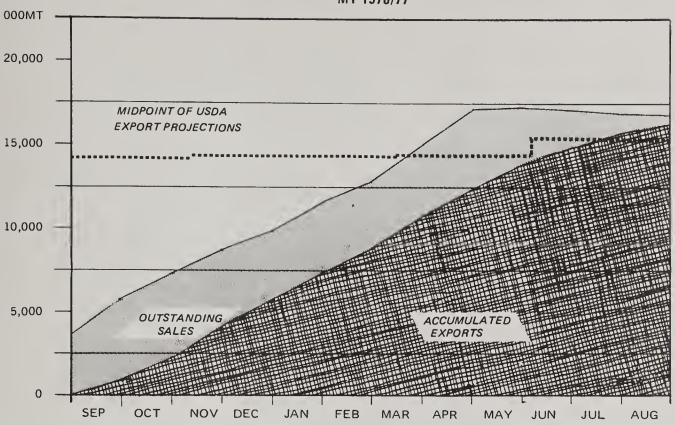

# U.S. EXPORT SALES

- Outstanding Export Sales (Unshipped Balances) on FEBRUARY 26, 1978
- Export Shipments in Current Marketing Year
- Daily Sales Reported
   FEBRUARY 27 MARCH 5, 1978
   --As Reported by Exporters

Outstanding export sales as reported by private exporters and compiled with other data in this release give a snapshot view of the current contracting scene. At any given time in the course of a marketing year outstanding sales do not bear a consistent relationship to eventual export shipments. A meaningful export projection is not obtainable by the simple device of adding outstanding sales to exports to date. The latter data, alone, may provide a more reliable measure of current export activity than may be derived from a year-to-year comparison of outstanding sales.