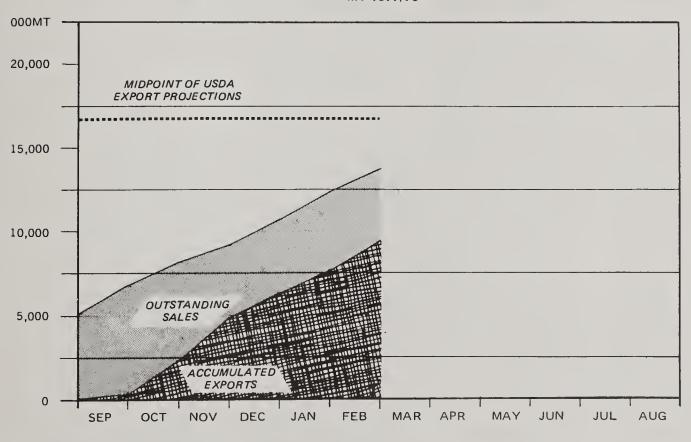

# U.S. EXPORT SALES

- Outstanding Export Sales (Unshipped Balances) on FEBRUARY 26, 1978
- Export Shipments in Current Marketing Year
- Daily Sales Reported
   FEBRUARY 27 MARCH 5, 1978
   --As Reported by Exporters

Outstanding export sales as reported by private exporters and compiled with other data in this release give a snapshot view of the current contracting scene. At any given time in the course of a marketing year outstanding sales do not bear a consistent relationship to eventual export shipments. A meaningful export projection is not obtainable by the simple device of adding outstanding sales to exports to date. The latter data, alone, may provide a more reliable measure of current export activity than may be derived from a year-to-year comparison of outstanding sales.