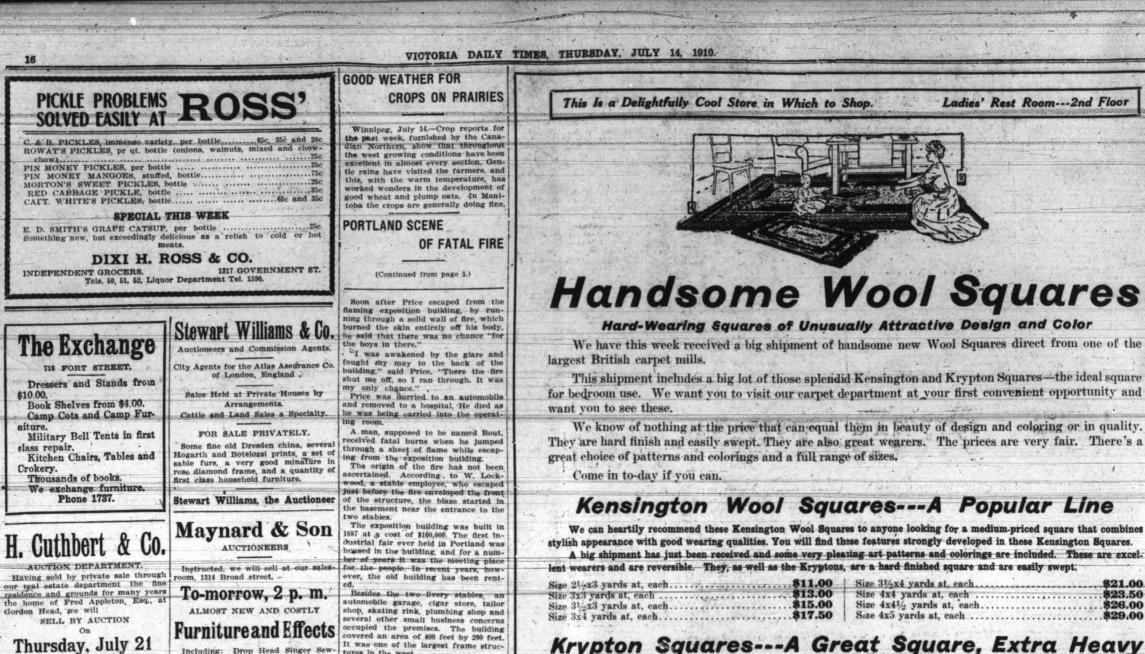

RADICALS ANXIOUS TO SETTLE VETO QUESTION

Secure Support of Irish and Labor Members-Will Resume Fight. in Autumn

(Times Leased Wire.)

London, July 14 - Although they and pate some outery over the alleged

578: Wilson, Vancouver H. Muir, Vancouver, 538; Fogyin Bing, wens, Vernon High school, 501: Jame Trazer Cameron, Vancouver Hig