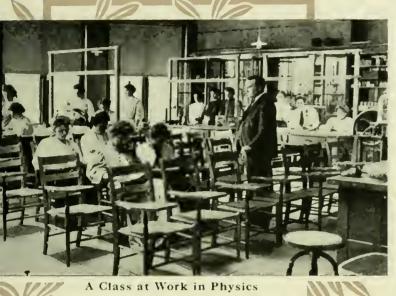

im rarely to tell the pupil what he can find out for himself by observation or experiment.

The whole department is now in new quarters designed especially for this kind of work. The laboratories are completely equipped with up-to-date laboratory furniture. Much new apparatus has been added to both the Physical and Chemical laboratories, greatly increasing the value of the work done in this department.

BOTANY.—In the study of Botany an amount of text book work sufficient to acquire the necessary technical terms and fundamental principles is required. But the greater part of the work consists in a close study of the types of the most important orders. Special attention is paid to structure and function as affected by environment, and to the inter-relations of the animal and plant worlds.



Large tables have been placed in the class room where the pupils may perform their dissection and analysis under the guidance of the instructor. The student is required to collect, analyze, classify and mount a number of specimens of local flora.

Note books are used in which the student keeps a faithful record of his observations and deductions.

ZOOLOGY.—This biological subject is studied in much the same manner as Botany—recitation from text book; individual laboratory work, taking up the larger type forms; and field work.

Each student makes his own dissections, keeps a faithful record of actual

observations in note books, and mounts specimens collected from excursions in the vicinity. He is taught to infer habit from structure, and see life relationships, and the economic value of