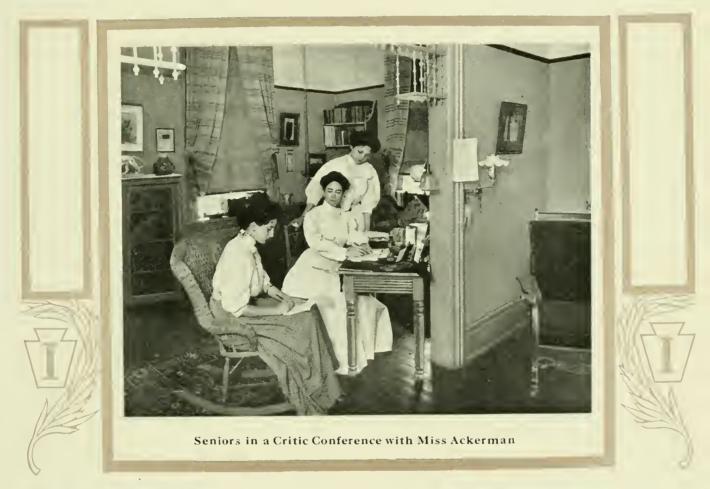

literature will be the basis for the Language work during the winter term, together with stories from history.

No attempt is to be made to force technique upon the pupils before it is needed, but as difficulties arise and definite instruction is required, such instruction should be given in definite lessons and repeated till the points are made perfectly clear, and right habits started.

Suggested exercises.

Telling stories for oral reproduction, followed by written reproduction.

Dictation,-always of connected thought.

Silent reading of short selections by the children, who afterwards reproduce them orally. Illustration upon paper or blackboard of scenes and stories reproduced by them. Memorizing of one poem each month.

Dramatization of stories, poems and pictures.

Letter writing.



Picture lessons.

Daily written lessons on the blackboard.

Pen and ink work begun.

Interest the pupil in good language.

Help him to make it a habit. Work for fluency, but attend also to sentence structure. Teach proper capitalization and placing of title; margin; indentation of first line; use of capitals, periods and question marks.

# Geography

# First Term

Field Lessons,—land and water forms—work of water; Weather observations; Points of compass; Maps of schoolroom and campus.

Second Term

- 1. Home Life; The Cave People; Homes of Seven Little Sisters; Our Homes,—materials needed for building and furnishing—related trades—lessons on brick and glass—comparison with homes already studied.
- 2. Needs of Daily Life; Food—animal, vegetable, mineral—lessons on bread, butter, salt; Fue