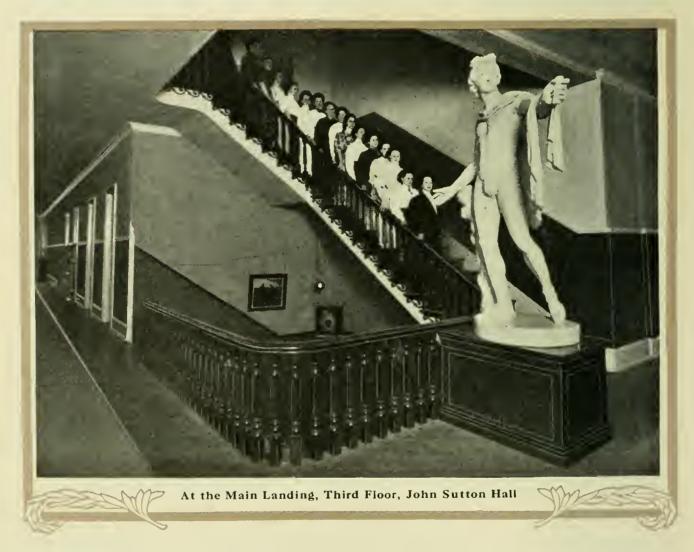

school can accomplish great things without the aid

of a loyal and enthusiastic alumni. Let us not forget the fact that in our union rests the strength that will make us a success in our professional life. Let us not forget the fact that it is the excellence of our work that gives reputation to our Alma Mater, and that her reputation is ours.

The Association holds an annual reunion. There is both a business meeting and a banquet. The next meeting is set for June 28, 1910, and it is expected to be the largest in the history of the Association.



#### The Seniors' Excursion

For a number of years the Senior Class of Indiana has made an excursion to Washington and Mt. Vernon. They are always accompanied by members of the Faculty.

#### College Colors

Indiana's colors: Crimson and Slate.



#### Publications of the School

The Quarterly Bulletin:

Catalogue Number in June. Department Number in September. Alumni Number in December. Department Number in March.

THE HERALD: The regular organ of the Normal, published quarterly by the students and faculty. The Herald is sent free to old students. If you do not get your copy, write for it.



#### How to Enter the School

Upon arrival at Indiana, come at once to the Normal, which is but a short distance southwest of the Pennsylvania depot, and southeast of the B. R. and P. depot.

The Registrar will be in the Principal's Office, just to the left of the north entrance of the main building. All preliminary arrangements will be made here, when the students will go to Leonard Hall, just north of the main building, to be classified. N