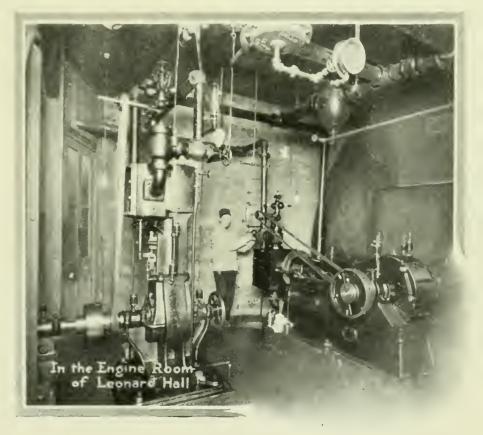

teach, but what to teach and the educational value of study subjects. True, it cannot and does not confine its courses to common school subjects, realizing the necessity of having the content of its courses broad and cultured.

These facts make the normal school a desirable institution in which to obtain a general education for any purpose in life. More and more, far-seeing parents have recognized this, and have insisted upon the privilege of paying full tuition for having their children educated in the normal school, thus benefiting by its peculiar excellence.

For thousands of years, thoughtful men have realized the peculiar educational and cultural value of music, and its phychological effect in giving tone and sanity to mental life. American educational leaders believe in music as a



school study, and insist upon the common-school teacher's possessing a fair degree of musical knowledge and ability. To meet this demand in training, the leading normal schools have founded strong departments of music. The department at Indiana has grown into a wellequipped Conservatory, second to none in this section of the country.

The life of a community determines the practical side of its school education. America is a business country; hence, in its cities everywhere high schools are offering business courses. To prepare teachers for this class of high school work, this Normal maintains a Business School. So thorough and excellent is the course, that many graduate from it, not to teach,



but to take up business careers. In short, it is the purpose of this Institution to prepare