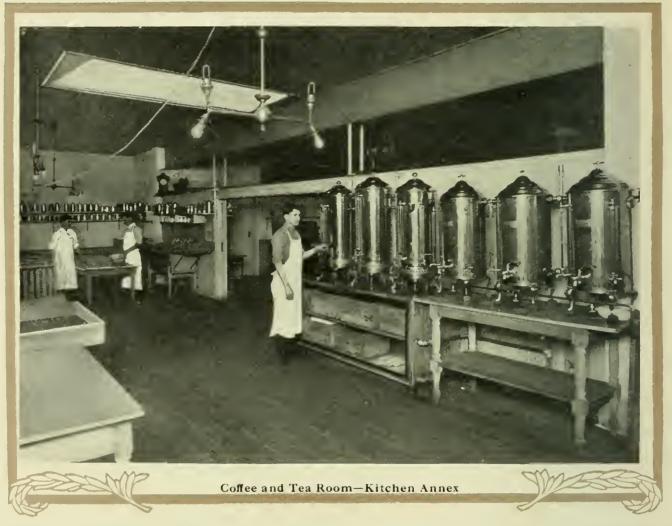

isfactory positions. To this end the full co-operation of Alumni and former students is earnestly desired. Write to the committee when in need of a teacher. Supply information concerning vacancies.

All correspondence in regard to location of teachers should be addressed to the Secretary or the Principal.



•



Pennsylvania State Normal School, Indiana, Pa.-Main Building

## The Pennsylvania State Normal School

History



HE plan of this Institution was conceived in the sixties, the first money, some twenty thousand dollars, being subscribed for its founding in 1869. The first recognition by the State was through an act of the General Assembly in 1871, but the school was not opened until May 17, 1875. Its first principal was Dr. E. B. Fairfield, who afterwards, as the first Chancellor



of the University of Nebraska, so largely influenced the future of that institution.

Among the notable men present upon the opening day of the school was one of Pennsylvania's most famous educators, then State Superintendent of Public Instruction, James P. Wickersham, who stated in his public address that it was his opinion that Indiana's first building was the largest, finest and best planned structure, devoted to normal school education, in the United States. A monument to its founders, that building still stands, and in honor of the first president of the board of trustees, it is known as John Sutton Hall.

In 1893, there was erected upon our campus a brick residence for men students. The building was forty by one hundred feet, and consisted of a basement and three stories. In Februa