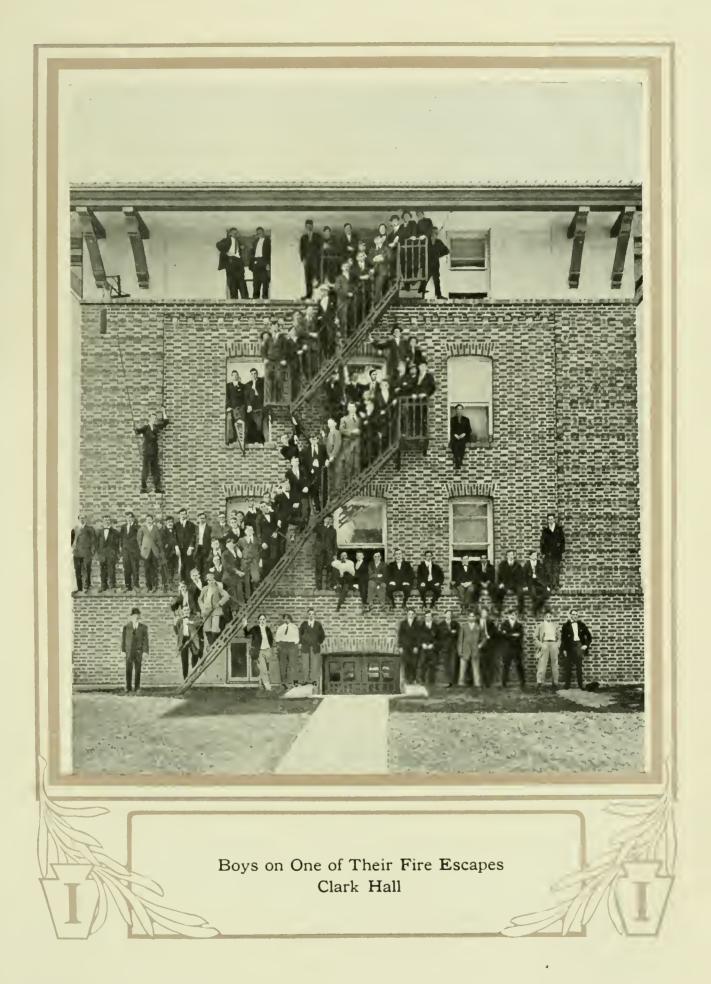

the methods of detecting non-metallic elements being best made clear by this means.

The work in Chemistry is concluded by a course in Quantitative Analysis, during which analyses of less complex rocks, alloys and ores follow quantitative determinations of simple salts by Gravimetric methods. This course should be preceded by instruction in the Elements of Physics.

A student who has completed the work offered should be able to step into the field of Practical Chemistry, and some of our graduates now hold valuable positions in this line.

The courses in this department comply with the entrance requirements of Wellesley, Smith, Princeton, and other colleges. Many of our graduates are teaching Science subjects in high schools, while others hold good positions with industrial corporations.







Eighty-One



# DEPARTMENT OF DRAWING



M Brown



M. M. Hezlep



# Department of Drawing

# MISS MCELHANEY.

"As we increase the range of what we see, we increase the richness of what we can imagine."

In ancient Greece the love of beauty was so paramount and the skill in producing it in all the arts so general that even the fishermen who dried their nets on the rocks at Piraeus were as good critics of a statue or a poem as our best educated are today.

Art is again becoming general and popular, but it is cramped and dwarfed to the level of the popular capacity and must progress slowly until it receives its due from the people, who have taken the work of the world into their hands—who, through diffusion of knowledge, have come to an appreciation of what the beautiful is, why it is