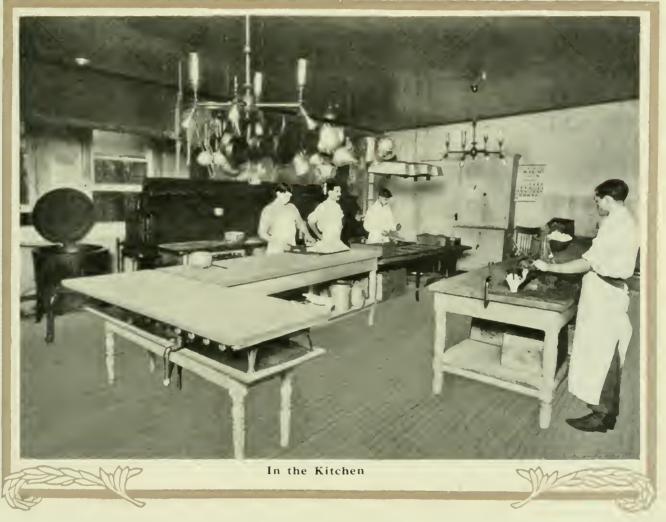

of trustees, it is known as John Sutton Hall.

In 1893, there was erected upon our campus a brick residence for men students. The building was forty by one hundred feet, and consisted of a basement and three stories. In February 1906, this building burned to the ground. There were excellent fire escapes, so not only were no lives lost, but there were no serious injuries.

The ruins were not cold before the trustees were planning for a larger and better dormitory for our young men, and in January, 1907, the Indiana boys took possession of one of the best school residences for men in the State. The building stands upon the site of the old one, but is somewhat larger, and is known as Clark Hall, in honor of the board's second president, the late Justice Silas M. Clark, of the Supreme Bench.



In 1893, also, the board erected, to the northward or the main building. The Model School, and named it in honor of their third president, the A. W. Wilson Hall. This building contains eight large, airy class-rooms, with ample play rooms in the basement for use on stormy days.

The year 1903 marked a strong advance in Indiana's material equipment. The Normal's Recitation Hall was then erected. It stands just to the southward of Wilson Hall, completing the east wing of the quadrangle. A stately structure it is and one of the most beautiful on the campus. The dimensions are a frontage of one hundred thirty feet and a depth of one hundred twenty-three. The building is the school proper of the Normal

and contains twenty-four large, beautiful rooms. The trustees honored themselves by naming