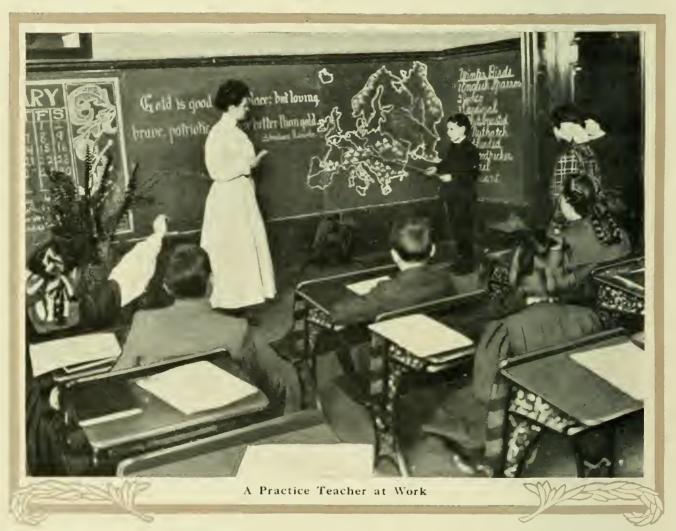

hild World.
- 6. Poems: Barbara Fritschie (selected Parts); Paul Revere's Ride (selected parts); Children's Hour (selected parts).

#### Special Days

St. Valentine's Day; Washington's Birthday; Longfellow Day.

#### NATURE STUDY

March.—Opening of a new season. Indications of Spring. Effect of different animals on soil, on vegetation. Special observations.

Twigs.—Pussy willow, lilac, maple, horse chestnut.

# LITERATURE AND HISTORY

- 1. Life of primitive people.
- 2. Study of the country.
- 3. Stories: The Four Winds and Hiawatha; Ulysses and the Bag of Winds; Hermes— Cook's Nature Myths; The Windmills of Holland.
- 4. Poems: Night Wind—Eugene Field; The Maiden and the Weather Cock—Long-fel<sub>1</sub>ow; Sweet and Low—Tennyson.

NATURE STUDY-April-Germs of life.-Animal and vegetable.



Animal.

Vegetable.—Nuts, plants, bulbs, and roots; where found; how protected. Observations.

Animal life.-Crayfish, tadpoles, frogs, toads.

Plant life.—Bean, pea, corn.

Summary of above.

Trees—Continue observation; historical trees.

LITERATURE

Stories: The Goddess of the Silk Worm; King Alfred's Candles; The Moon God-

Wiltse; The Moon Maiden—Wiltse; Iris—Judd's Classic Myths; Rainbow Fairies; Old Sol's Rainbow—Cat Tails.

SPECIAL DAY-Arbor Day.

NATURE STUDY

May.—Special Study of Horse Chestnut Twigs—buds in last stage of development. Comparison of Bean plant and Pea plant grown in the schoolroom.



Bird Trades.—Lead the children to discover in their outdoor lessons that there is as much difference in the architecture of nests as of homes, as to material, form, skill and beauty