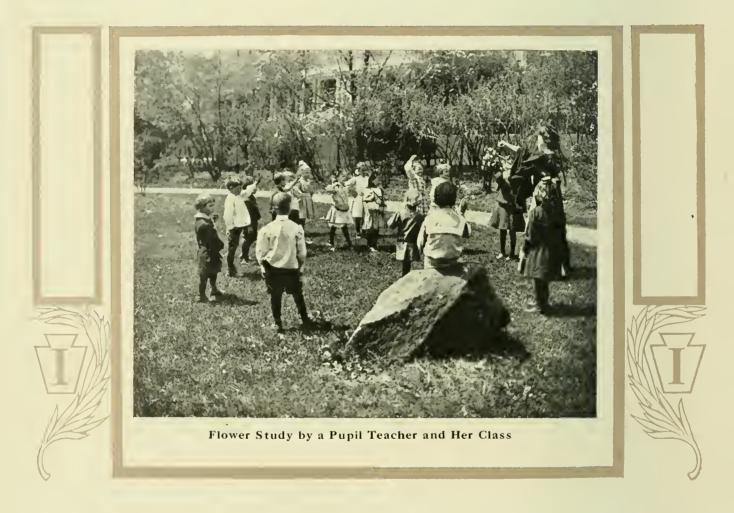

ld's World—Lilliput Lectures; A Visit from St. Nicholas—C. C. Moore; A Dutch Lullaby—Eugene Field; Robert of Lincoln— Wm. Cullen Bryant; The Sandpiper—Celia Thaxter.

Books to be read to the children:

The Story Hour Story of Patsy What Katy Did.—Susan Coolidge.

In all of this work the children should be encouraged to dramatize, and illustrate on blackboard, or with ink, water colors or charcoal, the stories they study.

#### NATURE STUDY—Fall.

September Flowers,—special study of golden-rod; Migration of Birds; Nuts; Frost; Special Study of the rabbit.

Spring

Buds; Birds; Wild Flowers-special study of the dandelion.

HISTORY

Discovery of America; Stories connected with Indiana; Stories suitable for national holidays, particularly stories of bravery; community life of early settlers.



#### LANGUAGE

In the fall and spring terms the work in Nature Study and History will furnish a basis for the language work. During the latter part of November and in December the work will be based upon the Thanksgiving and Christmas holidays.

The work planned for literature will be the basis for the Language work during the winter term, together with stories from history.

No attempt is to be made to force technique upon the pupils before it is needed, but as difficulties arise and definite instruction is required, such instruction should be given in definite lessons and repeated till the points are made perfectly clear, and right habits started.

Suggested exercises.

Telling stories for oral reproduction, followed by written reproduction.

Dictation,-always of connected thought.

Si