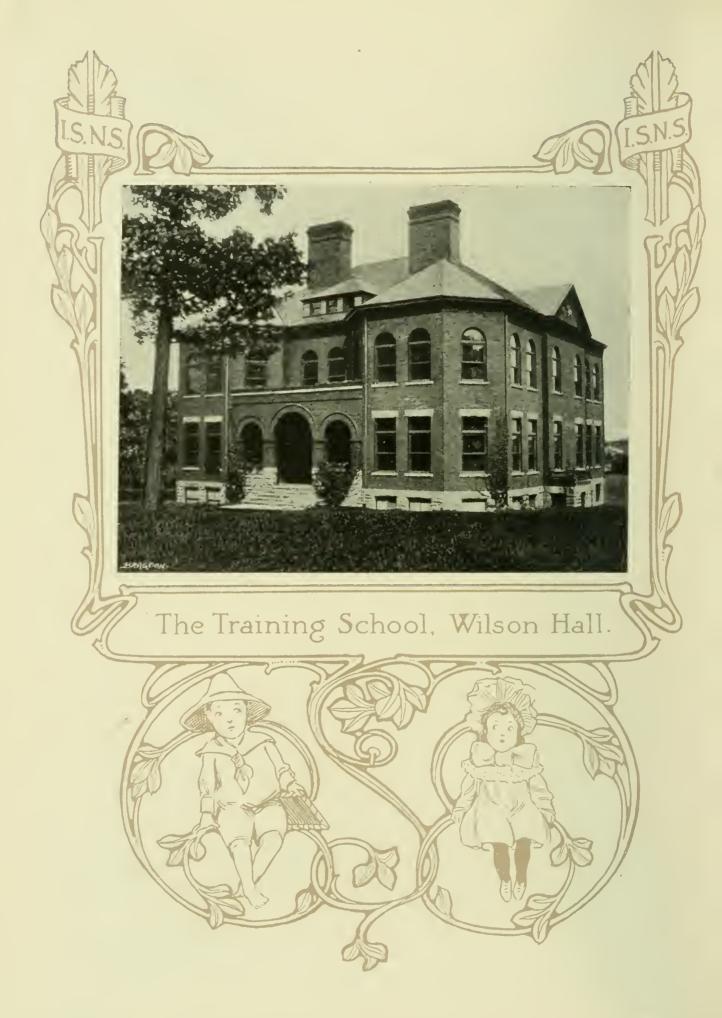

eems best.

# Department of Physical Training

MISS ESTES.

Three terms of this work are required. During the winter term, all of the young women living in the dormitory are required to take Physical Training.

The aim of this department is three-fold: educational, hygienic, recreative. The course is outlined with a view to preparing students to teach this subject in the public schools.



The work consists of in-door and out-door exercise. The in-door work includes running, military tactics, drills with hand apparatus, aesthetic dancing, gymnastic games and basket ball. Hockey, basket ball and field athletics are enjoyed on the campus in the fall and spring terms.

The basket ball team is a feature of this department. They play a number of games with other schools during the season.







# THE TRAINING SCHOOL

Della Hiteshew

.

2

# THE TRAINING SCHOOL

### FACULTY

JAMES E. AMENT, LL. D., Principal

JENNIE M. ACKERMAN, Supervisor In charge of Ninth, Eighth and Seventh Grades

> HOPE STEWART, Pd. B., Critic In charge of Sixth and Fifth Grades

MARGARET D. MOORE, Critic In charge of Fourth and Third Grades

MALVINA GARMAN RIDDLE, Pd. B., Critic In charge of Second and First Grades

LOUISA AMELIA VAN DYKE, A. B., Methods

HAMLIN E. COGSWELL, Mus. M., Supervisor of Music

JEAN R. McELHANEY, Pd. B., Supervisor of Drawing

BENJAMIN H. VAN OOT, Manual Training and Mechanical Drawing

> EDITH ESTES, Physical Culture

# Scope and Function of the Training School

The training department consists of a school of about two hundred twenty-five students. These are carefully divided i