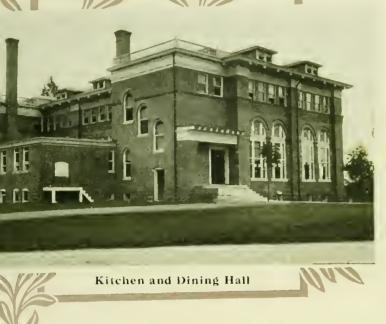

n all the country. It enables the school to manufacture its own ice, and to furnish its students at all times with the choicest fresh meats.

Indiana's student growth has never been phenomenal, but it has been sure, and has



increased from 328, the total enrollment of that first term back in 1875, to more than 1,200, the number for the year just closed, the largest in its history.

## Material Equipment The Buildings

These have already been quite fully described. They all are built of stone and brick in the most substantial manner, and are heated by steam, direct or indirect, with the fan system. The main building, used as the girls' residence, is equipped with a large hydraulic passenger elevator, running from the basement to the top floor, which makes the upper floors more desirable



in some respects than the lower ones. This entire building is heated by steam and lighted by electricity. Every floor is supplied with an abundance of hot and cold water, and the bath rooms, lavatories and water closets are of the most approved patterns.

On account of our method of lighting and heating, the possibility of a fire is small, while danger from it is reduced to a minimum by ample arrangements for extinguishment, and by fire escapes abundantly provided for each floor, and for each room. One new and improved fire escape was added this past year.

In brief, this immense building is planned and furnished throughout for the convenience, safety and success of its occupants.

Each student's room is furnished with a bedstead, a bureau, a washstand with necessary china, two chairs, a