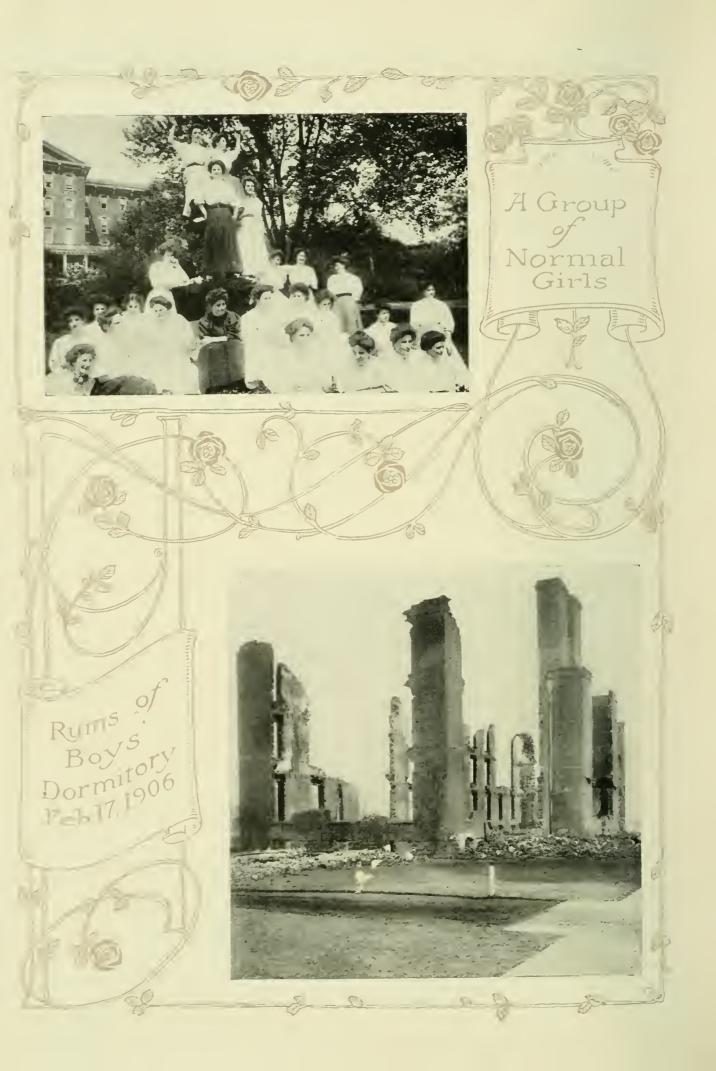

hry,                                                   | W. S. Daugherty.                          |  |
| n. j. and nen,                         | W. K. Loughry,                                                                  | w. o. Daugherty.                          |  |

#### State Board of Examiners for Indiana, 1909

W. S. Hertzog, Department of Public Instruction, Harrisburg.
A. C. Rothermel, Principal, Kutztown State Normal School.
R. T. Adams, Superintendent, Lebanon.
R. H. Bellows, Superintendent, Meadville.
James J. Palmer, Superintendent, Oil City.
R. O. Welfling, Superintendent, Potter County.
J. G. Dell, Superintendent, Huntington County.
John Morrow, Superintendent, Allegheny.

Baccalaureate Preacher for 1909, Dr. Newell Dwight Hillis, Plymouth Church, Brooklyn, New York.



#### Faculty

JAMES E. AMENT, LL. D., PRINCIPAL.

#### Faculty—Continued

\*Resigned.

#### Faculty-Continued

\*Resigned.

#### Faculty-Continued

\*Resigned.

## Faculty-Continued

| SELMA M. KONOLD,                                                                                                                                                                                                                                                                                                                                                                                                                                                                                                                                                                 |
|-------------------------------------------------