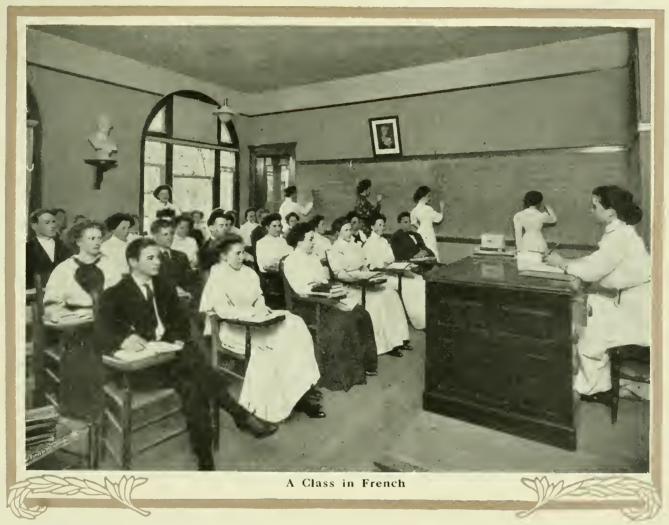

MAN. In the first year special emphasis is laid upon pronunciation, the inflection of the noun and adjective, the conjugation of strong and weak verbs, the use of the model auxiliary, the principles of word-order; some time is given to easy German conversation based upon the selections read.



TEXTS:—Joynes-Meissner's Grammar; Guerber's Maerchen und Erzachlungen; Storm's Immensee; Heyse's Anfang und Ende.

The second year is devoted to composition, Advanced Grammar and Syntax, copious reading and a critical study of German authors, including a few lyrics, and to German conversation based upon the works read.

TEXTS: Joynes-Meissner's Grammar; Wesselhoeft's German Composition; Auerbach's Brigitta; Seidel's Leberecht Huehnchen; Lessing's Minna v. Barnhelm, Schiller's Jungfrau von Orleans.



Opportunity is given for continuing German a third year. During this year such books as Wildenbruch's Das Edle Blut; Riehl's Der Fluch der Schoenheit; Schiller's Wilhelm Tell; Goethe's Egmont, and Schiller's Maria Stuart are read. Composition work based on Baumbach's Der Schwiegersohn, and similar text is used.

FRENCH.—Special stress is laid upon pronunciation, idiom, the inflection of the verb, and the essential principles of syntax. Much time is given to reading in French, translation at sight and to practice in conversation.

TEXTS: Béziat de Bordes' Elements of French; Super's French Reader; Labiche's La Grammaire; About's La Mère de la Marquise.

In the second year, Mérimée's Colomba, Dumas' Le Comte de Monte-Cristo, La Question D'Argent by Dumas *fils*, and Lazare's Elementary Fre