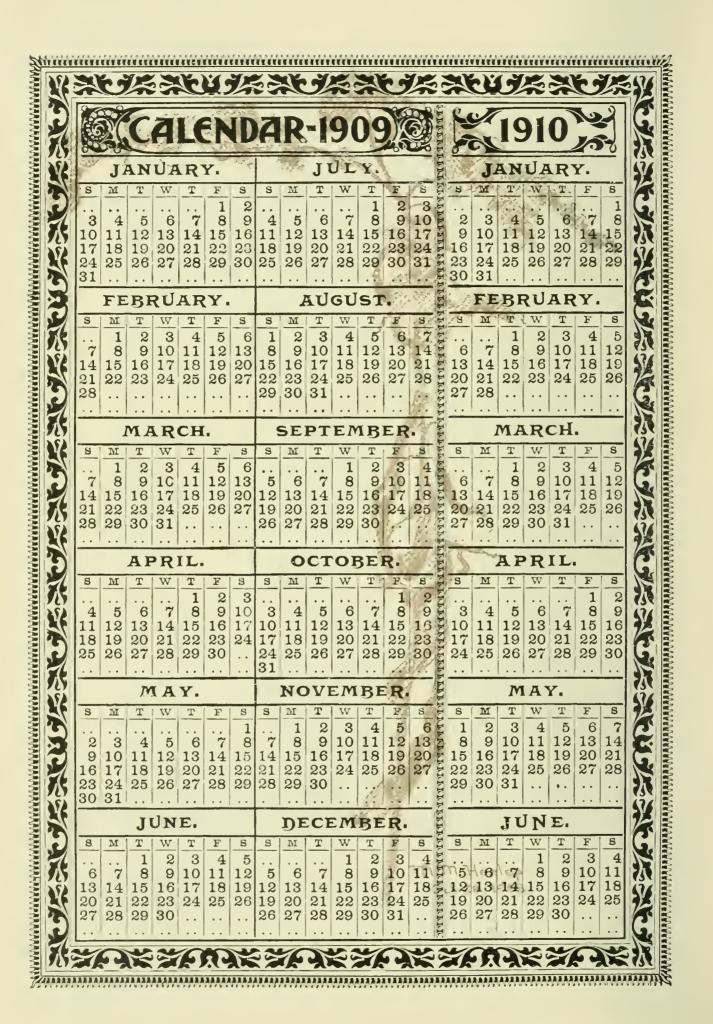

## Normal Calendar for 1909--1910

#### FALL TERM-FIFTEEN WEEKS:

Opens......Tuesday, September 14, 1909 Classification of New Students, 9 a. m. and 1:30 p. m., September 14. CLOSES......Friday, December 23, 1909

#### VACATION OF ELEVEN DAYS.

#### WINTER TERM-THIRTEEN WEEKS:

| Opens                                            |            |             | 1910 |
|--------------------------------------------------|------------|-------------|------|
| Classification of New Students, 9 a. m. and 1:30 | p. m., Jan | uary 4.     |      |
| Closes                                           | Frida      | v, April 1, | 1910 |

#### VACATION OF TEN DAYS.

#### SPRING TERM-TWELVE WEEKS:

| OpensTuesday, April 12, 1910                                             |
|--------------------------------------------------------------------------|
| Classification of New Students, 9 a. m. and 1:30 p. m., April 12.        |
| Annual Sermon before Christian Association Sunday evening, June 19, 1910 |
| Commencement Concert                                                     |
| Baccalaureate SermonSunday morning, June 26, 1910                        |
| Business Meeting of Alumni Association Tuesday, June 28, 1910            |
| Class-Day Exercises                                                      |
| Alumni Banquet                                                           |
| Commencement                                                             |