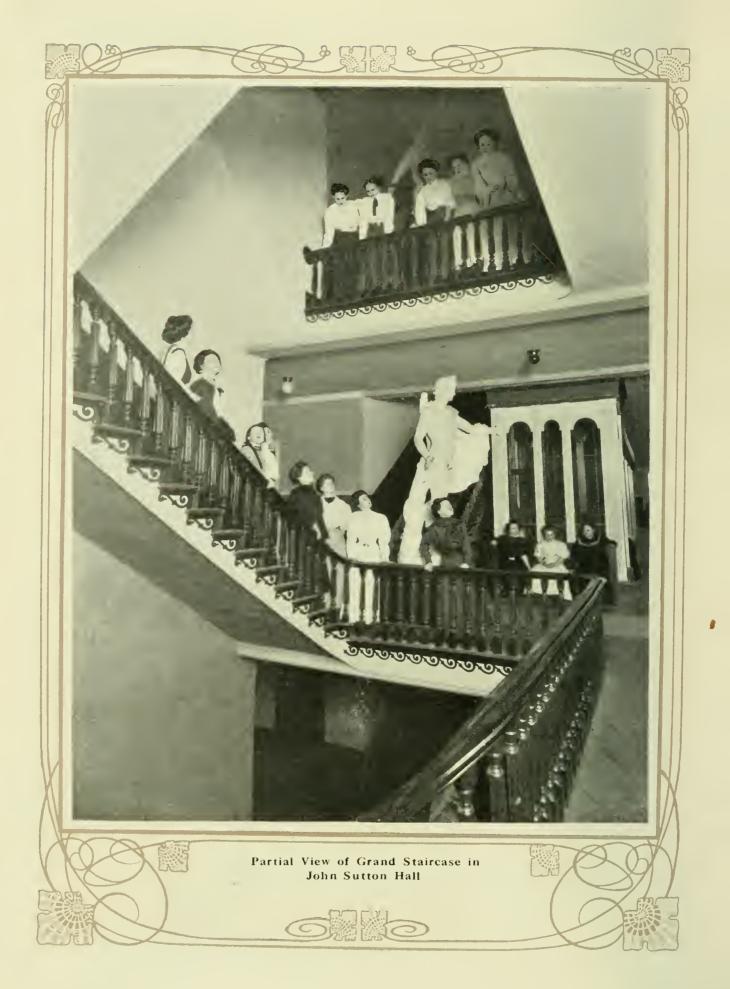

ith most of the American States, realized practically from its founding, the necessity of an educated citizenship. It is axiomatic that a just and efficient government must and will be controlled and administered by the educated; hence, the

genius of our government implies an educated citizenship. This attitude of the State toward the instruction of its people makes it the one competent agency in supplying qualified teachers for its schools. This the State of Pennsylvania does through its Public Normal Schools, whose function is the preparation of teachers for the common schools of the state. The learning and training imparted by the State through its Normal School has not for its purpose the bettering of the condition of one class of persons at the public expense; the school does not





Enjoying the Campus

exist for the benefit of its students simply, but for the benefit of the whole people, and its work is done with the general welfare always in view.

It is sometimes declared by some well-meaning critic that the normal should be "a purely professional school," meaning that the school should not do academic work, but devote itself to the teaching of pedagogics, psychology, the philosophy of education, etc. All experienced trainers of teachers realize the inefficiency of such work. Those so trained rarely make successful teachers. As well might medical students devote their time to study of diagnosis and the theory of disease, apart from materia medica and the common diseases encountered in

actual practice. The average high school graduate has been away from the commo