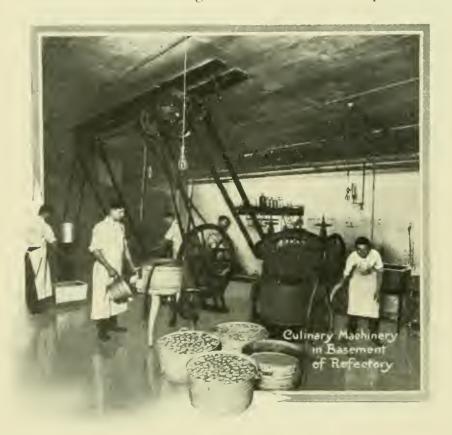

laundry and storage, while on the first floor are the kitchens, dining room, and the Steward's office; the Musical Conservatory occupies the second story, while the third floor is used as a dormitory.



This building is known as Thomas Sutton Hall in honor of the President of the Board of Trustees.

During the past year, something more than \$30,000 was spent in improving the institution's plant, the most noteworthy being the erection of a cold storage plant in connection with the refectory. This cold storage plant is pronounced by experts to be one of the very best in all the country. It enables the school to manufacture its own ice, and to furnish its students at all times with the choicest fresh meats.

Indiana's student growth has never been phenomenal, but it has been sure, and has



increased from 328, the total enrollment of that first term back in 1875, to more than 1,200, the number for the year just closed, the largest in its history.

## Material Equipment The Buildings

These have already been quite fully described. They all are built of stone and brick in the most substantial manner, and are heated by steam, direct or indirect, with the fan system. The main building, used as the girls' residence, is equipped with a large hydraulic passenger elevator, running from the basement to the top floor, which makes the upper floors more desirable



in some respects than the lower ones. This entire building is heated by steam and lighted by electricity. Every floor is supplied with an abundance of hot and cold water, and the bath rooms, lavatories and water closets are