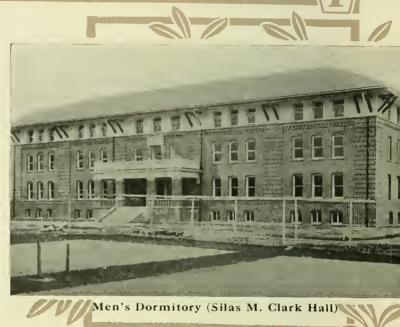

ective teacher receives a training which is essential in his work as a teacher and in the pursuit of

scientific studies. Among the mental and moral qualities which it is the aim of this course to develop are the following: Initiative, self-reliance, and the ability to cope with a new situation. The study of Geometry develops the habit of accurate reasoning, the habit of looking confidently for the solution of every problem, including those of every-day life, of discriminating between the essential features of a problem and those which are not essential.

After a thorough study of the demonstrations of the author, the student takes up the demonstration of the original exercises. These he is able, with a few suggestions, to deal with; this gives him self-reliance and power and he proceeds



confidently and accurately. Such a course as this gives the student a mind trained to meet the problems which confront the teacher.

TRIGONOMETRY AND SURVEYING.—One term is devoted to Trigonometry and one to Surveying. The Trigonometry is Plane Trigonometry. The work includes the study and use of logarithms, sufficient study of the triangle to prepare for Surveying, the development of the formulas, and practical applications.

The term devoted to Surveying involves the study of the theory of Surveying, but the greater part of the work is actual practice in the field with surveyor's instruments. The students, after some elementary work, run boundary lines, keep notes of all work, and then reduce their observations.

HIGHER MATHEMATICS.—Any one desiring may elect courses in College Algebra