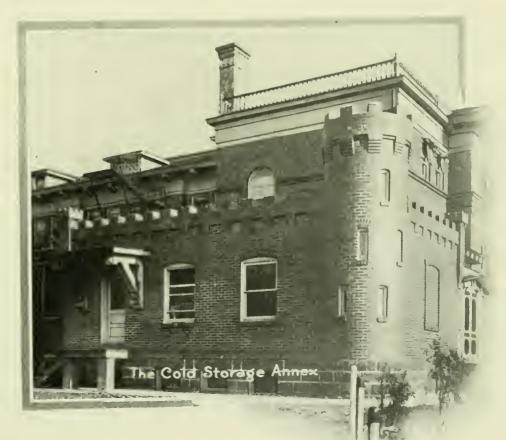

furnished with a bedstead, a bureau, a washstand with necessary china, two chairs, a study table and a neat case of book shelves. All rooms are carpeted and have plain shades to the windows.

The night watchman has his headquarters in this building, and makes the rounds of all the buildings on the campus four times each night.

Each student's room in the boys' dormitory is furnished with two single iron bedsteads, a bureau, a washstand with necessary china, two chairs and a study table.

#### The Laboratories

For physics, chemistry and biology are located on the first floor of Leonard Hall. Few, if any, normal schools in this country are better equipped for science work than is Indiana.

These laboratories are supplied with every necessary instrument and equipment for individual study.



#### The Library

A good reference library is accessible every day to all students. Here are found the leading encyclopedias, dictionaries and other standard reference books, historical charts, maps and other conveniences so essential to successful student life.

There is also a large library of choice works of history, biography and literature free to all students.

It is not the aim to mass books merely for the sake of making a large library; but we do aim to have every usable book and periodical. The Old Library Oak

The additions to the library during the year will aggregate about five hundred volumes.

dinetle ...

In connection with the library is a reading room, supplied with newspapers and periodicals as follows:

> American Boy, American Education, American Homes and Gardens, Am