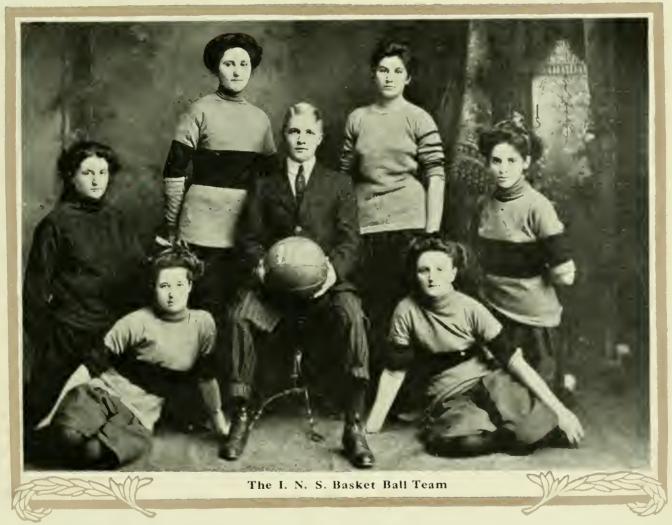

olland.
- 4. Poems: Night Wind—Eugene Field; The Maiden and the Weather Cock—Long-fel<sub>1</sub>ow; Sweet and Low—Tennyson.

NATURE STUDY-April-Germs of life.-Animal and vegetable.



Animal.

Vegetable.—Nuts, plants, bulbs, and roots; where found; how protected. Observations.

Animal life.-Crayfish, tadpoles, frogs, toads.

Plant life.—Bean, pea, corn.

Summary of above.

Trees—Continue observation; historical trees.

LITERATURE

Stories: The Goddess of the Silk Worm; King Alfred's Candles; The Moon God-

Wiltse; The Moon Maiden—Wiltse; Iris—Judd's Classic Myths; Rainbow Fairies; Old Sol's Rainbow—Cat Tails.

SPECIAL DAY-Arbor Day.

NATURE STUDY

May.—Special Study of Horse Chestnut Twigs—buds in last stage of development. Comparison of Bean plant and Pea plant grown in the schoolroom.



Bird Trades.—Lead the children to discover in their outdoor lessons that there is as much difference in the architecture of nests as of homes, as to material, form, skill and beauty.

Relation of animals to soil.—Earthworm: where found; form; parts; use.

Flowers.—Brought into the schoolroom and grown in the schoolroom.

# LITERATURE

1. Stories: Carl and the Earthworms—Wiltse; The Greenies—Andersen; The Legend of the Willow—(From the Russian; The Three Wishes—(An Indian legend); Days of the Week—From "Other Lands;" Blunder—Cyr's Third Reader.

2. Poems: Bird Trades — Plan Book; Wings—Mary F. Butts; May—O. B. Brown.

SPECIAL DAYS May Day; Memorial Day.

#### NATURE STUDY

June.—Review "June Questions" of first Grade.

Flowers.—Weather prophets. Things for pupils to find out. What animals