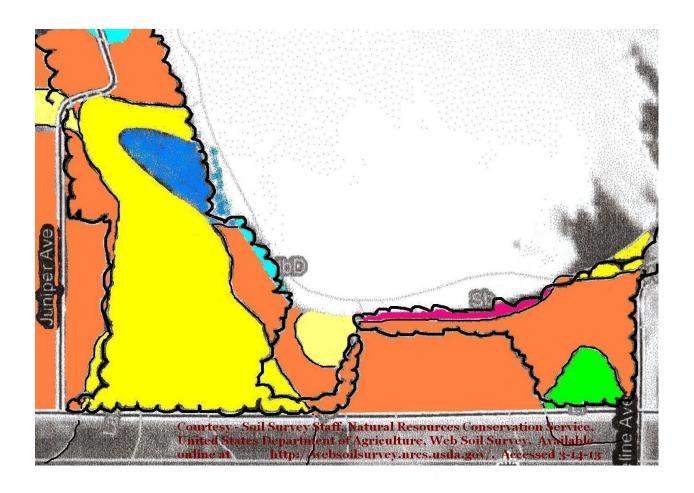

Native Vegetation / Ecosystem Snapshot Scott County Minnesota Cedar Lake Farm Regional Park What ecosystems are found in the neighborhood?

Scale – Warning: Soil Map may not be valid at this scale. Enlargement of maps beyond the scale of mapping can cause misunderstanding of the detail of mapping and accuracy of soil line placement. The maps do not show the small areas of contrasting soils that could have been shown at a more detailed scale.

Use – Data derived from the Web Soil Survey, U.S. Department of Agriculture, Natural Resources
Conservation Service may be used as a reference source. This is public information and may be interpreted by organizations, agencies, units of government, or others based on needs; however, they are responsible for the appropriate application which may not reflect U.S. Department of Agriculture, Natural Resources
Conservation Service standards.