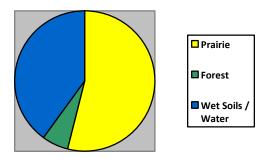

Native Vegetation / Ecosystem Snapshot Scott County Minnesota Cedar Lake Farm Regional Park What ecosystems are found in the neighborhood?

Scale – Warning: Soil Map may not be valid at this scale. Enlargement of maps beyond the scale of mapping can cause misunderstanding of the detail of mapping and accuracy of soil line placement. The maps do not show the small areas of contrasting soils that could have been shown at a more detailed scale.