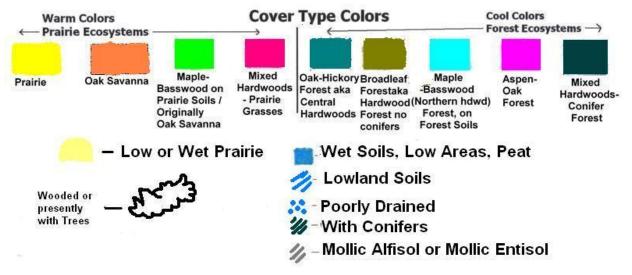

Native Vegetation / Ecosystem Snapshot Scott County Minnesota Cedar Lake Farm Regional Park What ecosystems are found in the neighborhood?

Scale – Warning: Soil Map may not be valid at this scale. Enlargement of maps beyond the scale of mapping can cause misunderstanding of the detail of mapping and accuracy of soil line placement. The maps do not show the small areas of contrasting soils that could have been shown at a more detailed scale.

Use – Data derived from the Web Soil Survey, U.S. Department of Agriculture, Natural Resources
Conservation Service may be used as a reference source. This is public information and may be interpreted by organizations, agencies, units of government, or others based on needs; however, they are responsible for the appropriate application which may not reflect U.S. Department of Agriculture, Natural Resources
Conservation Service standards.