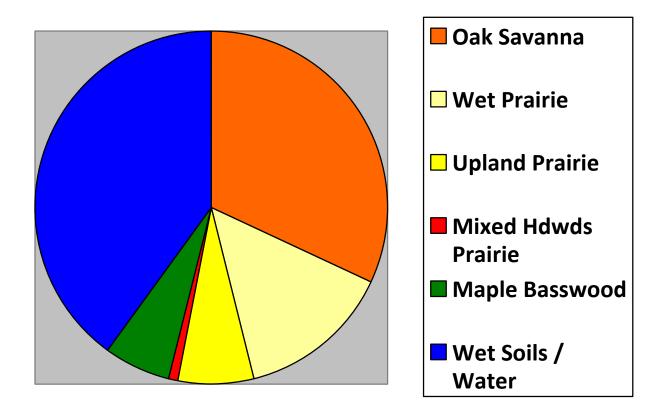

Native Vegetation / Ecosystem Snapshot Scott County Minnesota Cedar Lake Farm Regional Park What ecosystems are found in the neighborhood?

Scale – Warning: Soil Map may not be valid at this scale. Enlargement of maps beyond the scale of mapping can cause misunderstanding of the detail of mapping and accuracy of soil line placement. The maps do not show the small areas of contrasting soils that could have been shown at a more detailed scale.