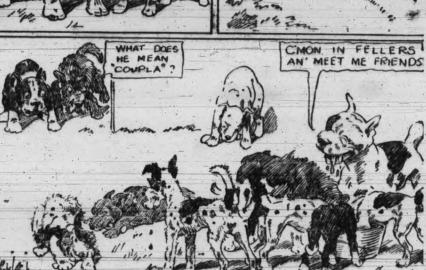

it seemed almost impossible jhat one small bird could make all that disturbance. The drumming mugt have been a signal, for, with a flutter of wings, another grouse flow

the dramming must have been a signal, for, with a flutter of wings, another grouse flew through the trees and perched on the ground near the log. At this stage the careless prowi-ing of a cow from a nearby farm, in search of cool green grass, disturbed the birds and they flew off.

The drummer was not alone now, for with

Woodlands Green

Spring In Our

<text><text><text><text>

ance is preserved. The spider is a great friend to man in that it destroys large numbers of insect pests that would damage our crops, and where it does not select our actual living quarters to build its abode we should never wish it ought but







### **Contest Continues**

Good Samaritan

Compiling his entry for the Good Sam-aritan Contest this week, one little reader has drawn heavily on the war years for his heroes and heroines. He names two admirals, three generals, one scientist several politicians.

several politicians. Who, in your opinion, are the twelve Good Samaritans of this age, actually liv-ing to-day? They may be all women, all men, or in any proportion you see fit. En-tries in the contest will be received, from readers of sisteen years of age and under, up to April 30. Each entry should not be longer than 300 words in all, and reasons should be given for your choice.

should be given for your choice. There is no restriction on your choice. All have not had the same opportunities of wealth and position to aid them in