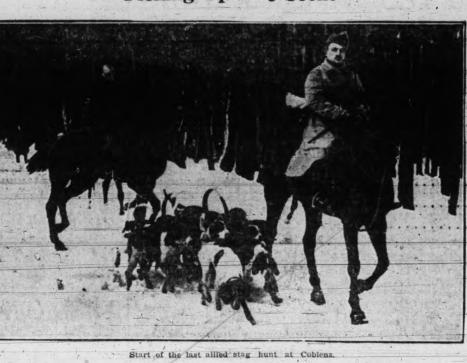

hou-sands of entries as the most beautiful child in Nova Scotia. Mar-guerite is known as the "Peace Child" because she was born on the day the armistice was signed.

Picking Up The Scent



star of films that thrill, has enstar of hims that thrui, has en-tered a French convent with the-announcement that the rest of her life will be spent in medita-tion and prayer. If would be ruide to suggest that it is barely she is praying for publicity.

This picture shows a group of the alleged communists and other political extremists now on trial at Benton Harbor, Mich., charged with violating the anti-syndicalist law. Left to right: Max Bedacht, John J. Ballan, G. A. Schulenberg, Ella Bloor, William Weinstone, Rose Pastor Stokes.

Alleged Communists on Trial in Michigan

Will He Succeed Daugherty?







Miss Rita Spencer **G. E. Smart** newly appointed chief of car equipment for the Canadian National Railways. provincial typing contest." Her speed was 87 words a minute.







Augustus T. Seymour Columbus, Ohio, attorney and now assistant to Attorney-General Harry M. Daugherty, is regarded as Daugherty's most probable ssor if the latter resigns.



**Sues Babe Ruth** 

Suit for \$50,000 damages has been entered by Miss Dolores Dixon (above), 19-year-old New York girl, against Babe Ruth. The Yankee slugger says he never saw the girl.





**SLIGHT CHANGES** 

IN BUILDING PLAN



Since the second sec



Fire Again Sweeps Religious Structure



The easiest part of a mission is





CENTENNIAL



Congregational Church duadra Street, close to Fandora

Metropolitan Methodist Church Corner