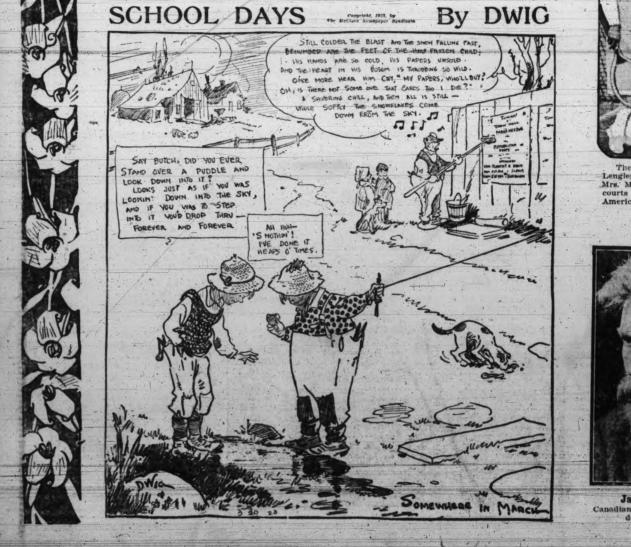

u-sands of entries as the most beautiful child in Nova Scotia. Mar-guerite is known as the "Peace Child" because she was born on the day the armistice was signed.

Picking Up The Scent



star of films that thrill, has enstar of hims that thrui, has en-tered a French convent with the-announcement that the rest of her life will be spent in medita-tion and prayer. If would be ruide to suggest that it is barely she is praying for publicity.

This picture shows a group of the alleged communists and other political extremists now on trial at Benton Harbor, Mich., charged with violating the anti-syndicalist law. Left to right: Max Bedacht, John J. Ballan, G. A. Schulenberg, Ella Bloor, William Weinstone, Rose Pastor Stokes.

Alleged Communists on Trial in Michigan

Will He Succeed Daugherty?







Miss Rita Spencer **G. E. Smart** newly appointed chief of car equipment for the Canadian National Railways. provincial typing contest." Her speed was 87 words a minute.







Augustus T. Seymour Columbus, Ohio, attorney and now assistant to Attorney-General Harry M. Daugherty, is regarded as Daugherty's most probable ssor if the latter resigns.



**Sues Babe Ruth** 

Suit for \$50,000 damages has been entered by Miss Dolores Dixon (above), 19-year-old New York girl, against Babe Ruth. The Yankee slugger says he never saw the girl.





**SLIGHT CHANGES** 

IN BUILDING PLAN



Since the second sec



Fire Again Sweeps Religious Structure



The easiest part of a mission is





CENTENNIAL



Congregational Church duadra Street, close to Fandora

Metropolitan Methodist Church Corner F