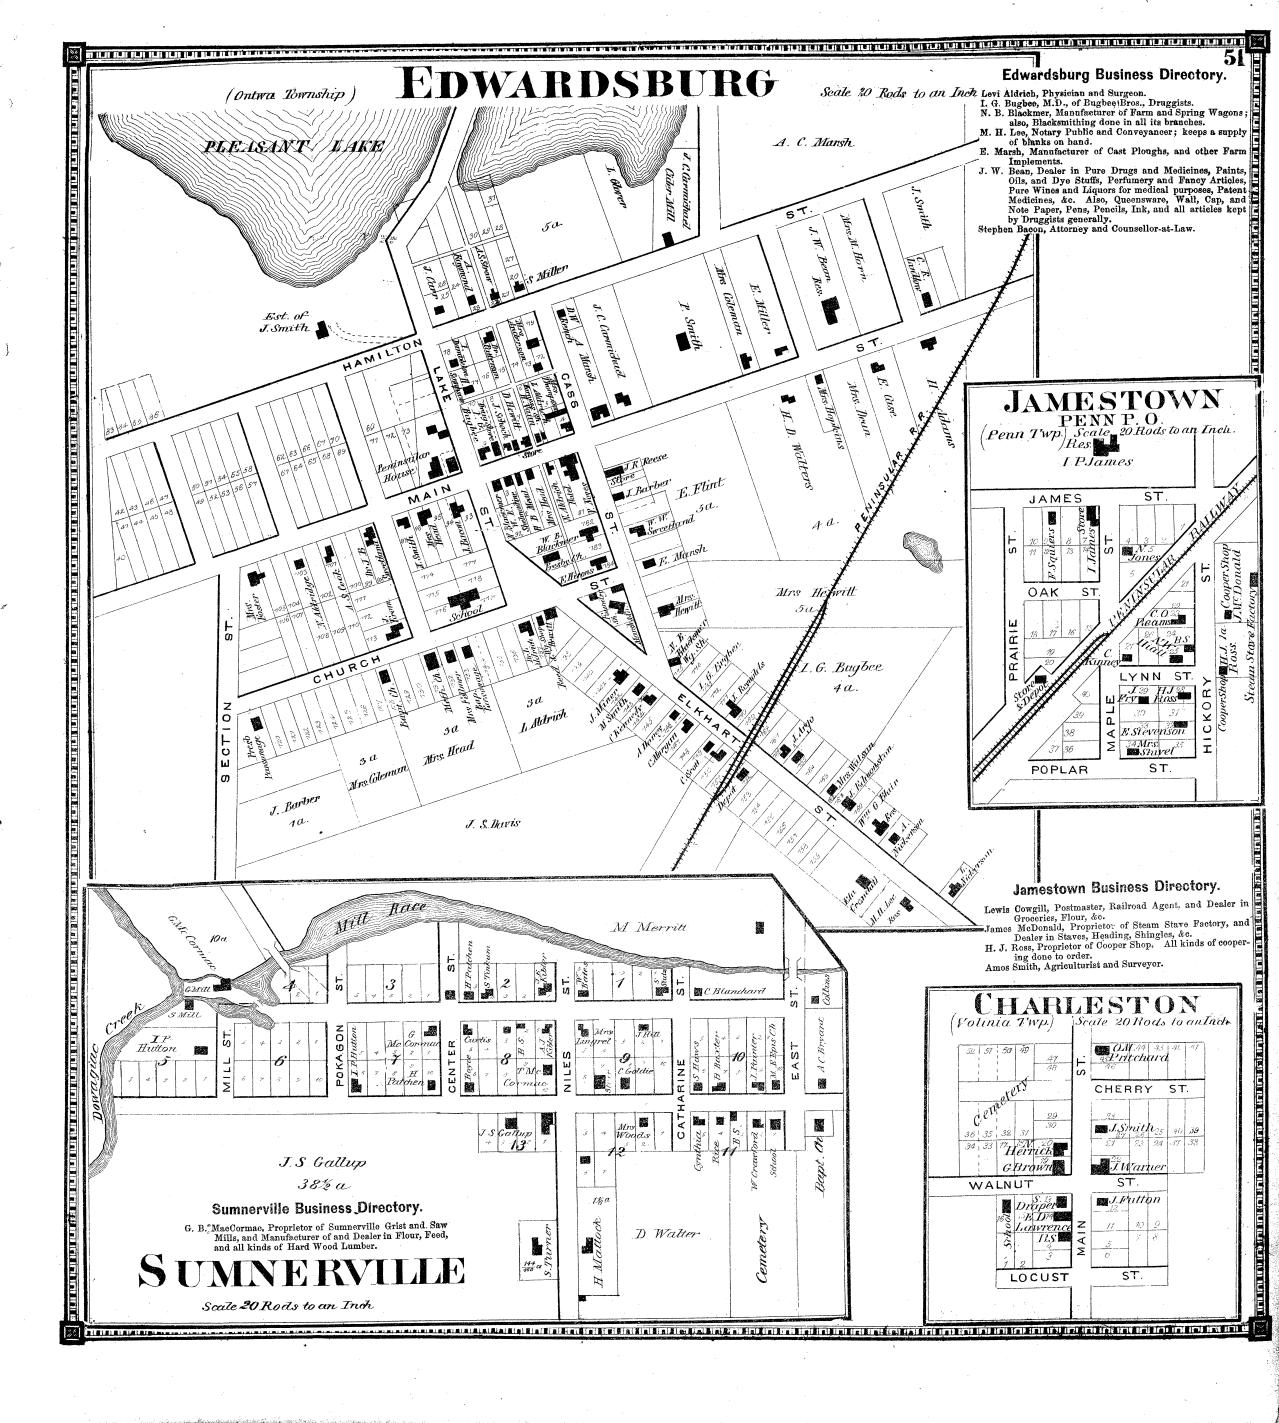

# TABLE OF CONTENTS.

|                                            |             |                 | •      | F. 24 |            |      | PAGE       | PAGE                                          |
|--------------------------------------------|-------------|-----------------|--------|-------|------------|------|------------|-----------------------------------------------|
| Title                                      | •           |                 |        |       |            |      | 1          | Milton Township, and Plans of Brownsville     |
| Table of Conter                            | its .       |                 |        |       |            |      | 3          | and Wakelee 33                                |
| Table of Distan                            | ces and     | Pop             | ulatio | on    | •          |      | 4          | Ontwa Township, and Plan of Cassopolis 36, 37 |
| Outline Map of                             | Cass C      | ounty           | У      | •     |            |      | 5          | Mason Township, and Plans of Union, Poka-     |
| Silver Creek To                            | wnship      |                 |        |       | •          |      | 7          | gon, Vandalia, and Nicholsville . 40, 41      |
| Wayne                                      | "           |                 |        |       | •          |      | 9.         | Plan of North Half of Dowagiac 44, 45         |
| $\mathbf{V}$ olinia                        | <b>66</b> ' |                 | •      |       |            | •    | 11         | Plan of South Half of Dowagiac, and Dow-      |
| Marcellus                                  | •           | • .             |        |       | • .*       |      | 13         | agiac Business Directory 48, 49               |
| Pokagon                                    | .""         |                 | . •    | •     | <i>(</i> • |      | <b>1</b> 5 | Plans of Edwardsburg, Sumnerville, James-     |
| La Grange                                  | "           |                 | •      | •     | •          |      | 17         | town, and Charleston 51                       |
| Penn                                       | "           |                 |        | *•    |            |      | 19         | Plans of La Grange, Williamsville, and Chris- |
| $\mathbf{N}$ ewberg                        | "           | •               | • ,, , |       | •          |      | 21         | tiann                                         |
| $\mathbf{Howard}$                          | "           | •               | · •    |       |            |      | 23         | Township, Sectional, and Railroad Map of      |
| ${f J}{f e}{f f}{f e}{f r}{f s}{f o}{f n}$ | "           |                 |        | •     |            |      | <b>25</b>  | Michigan.                                     |
| Calvin                                     | "           |                 |        |       |            |      | 27         | Outline and Railroad Map of the United        |
| Porter Townsh                              | ip, and     | Pla             | ns o   | f Ma  | arcell     | lus, |            | States.                                       |
| ${f A}$ damsport                           | , and A     | $\mathbf{nder}$ | sonvi  | ille  |            | 30   | , 31       |                                               |