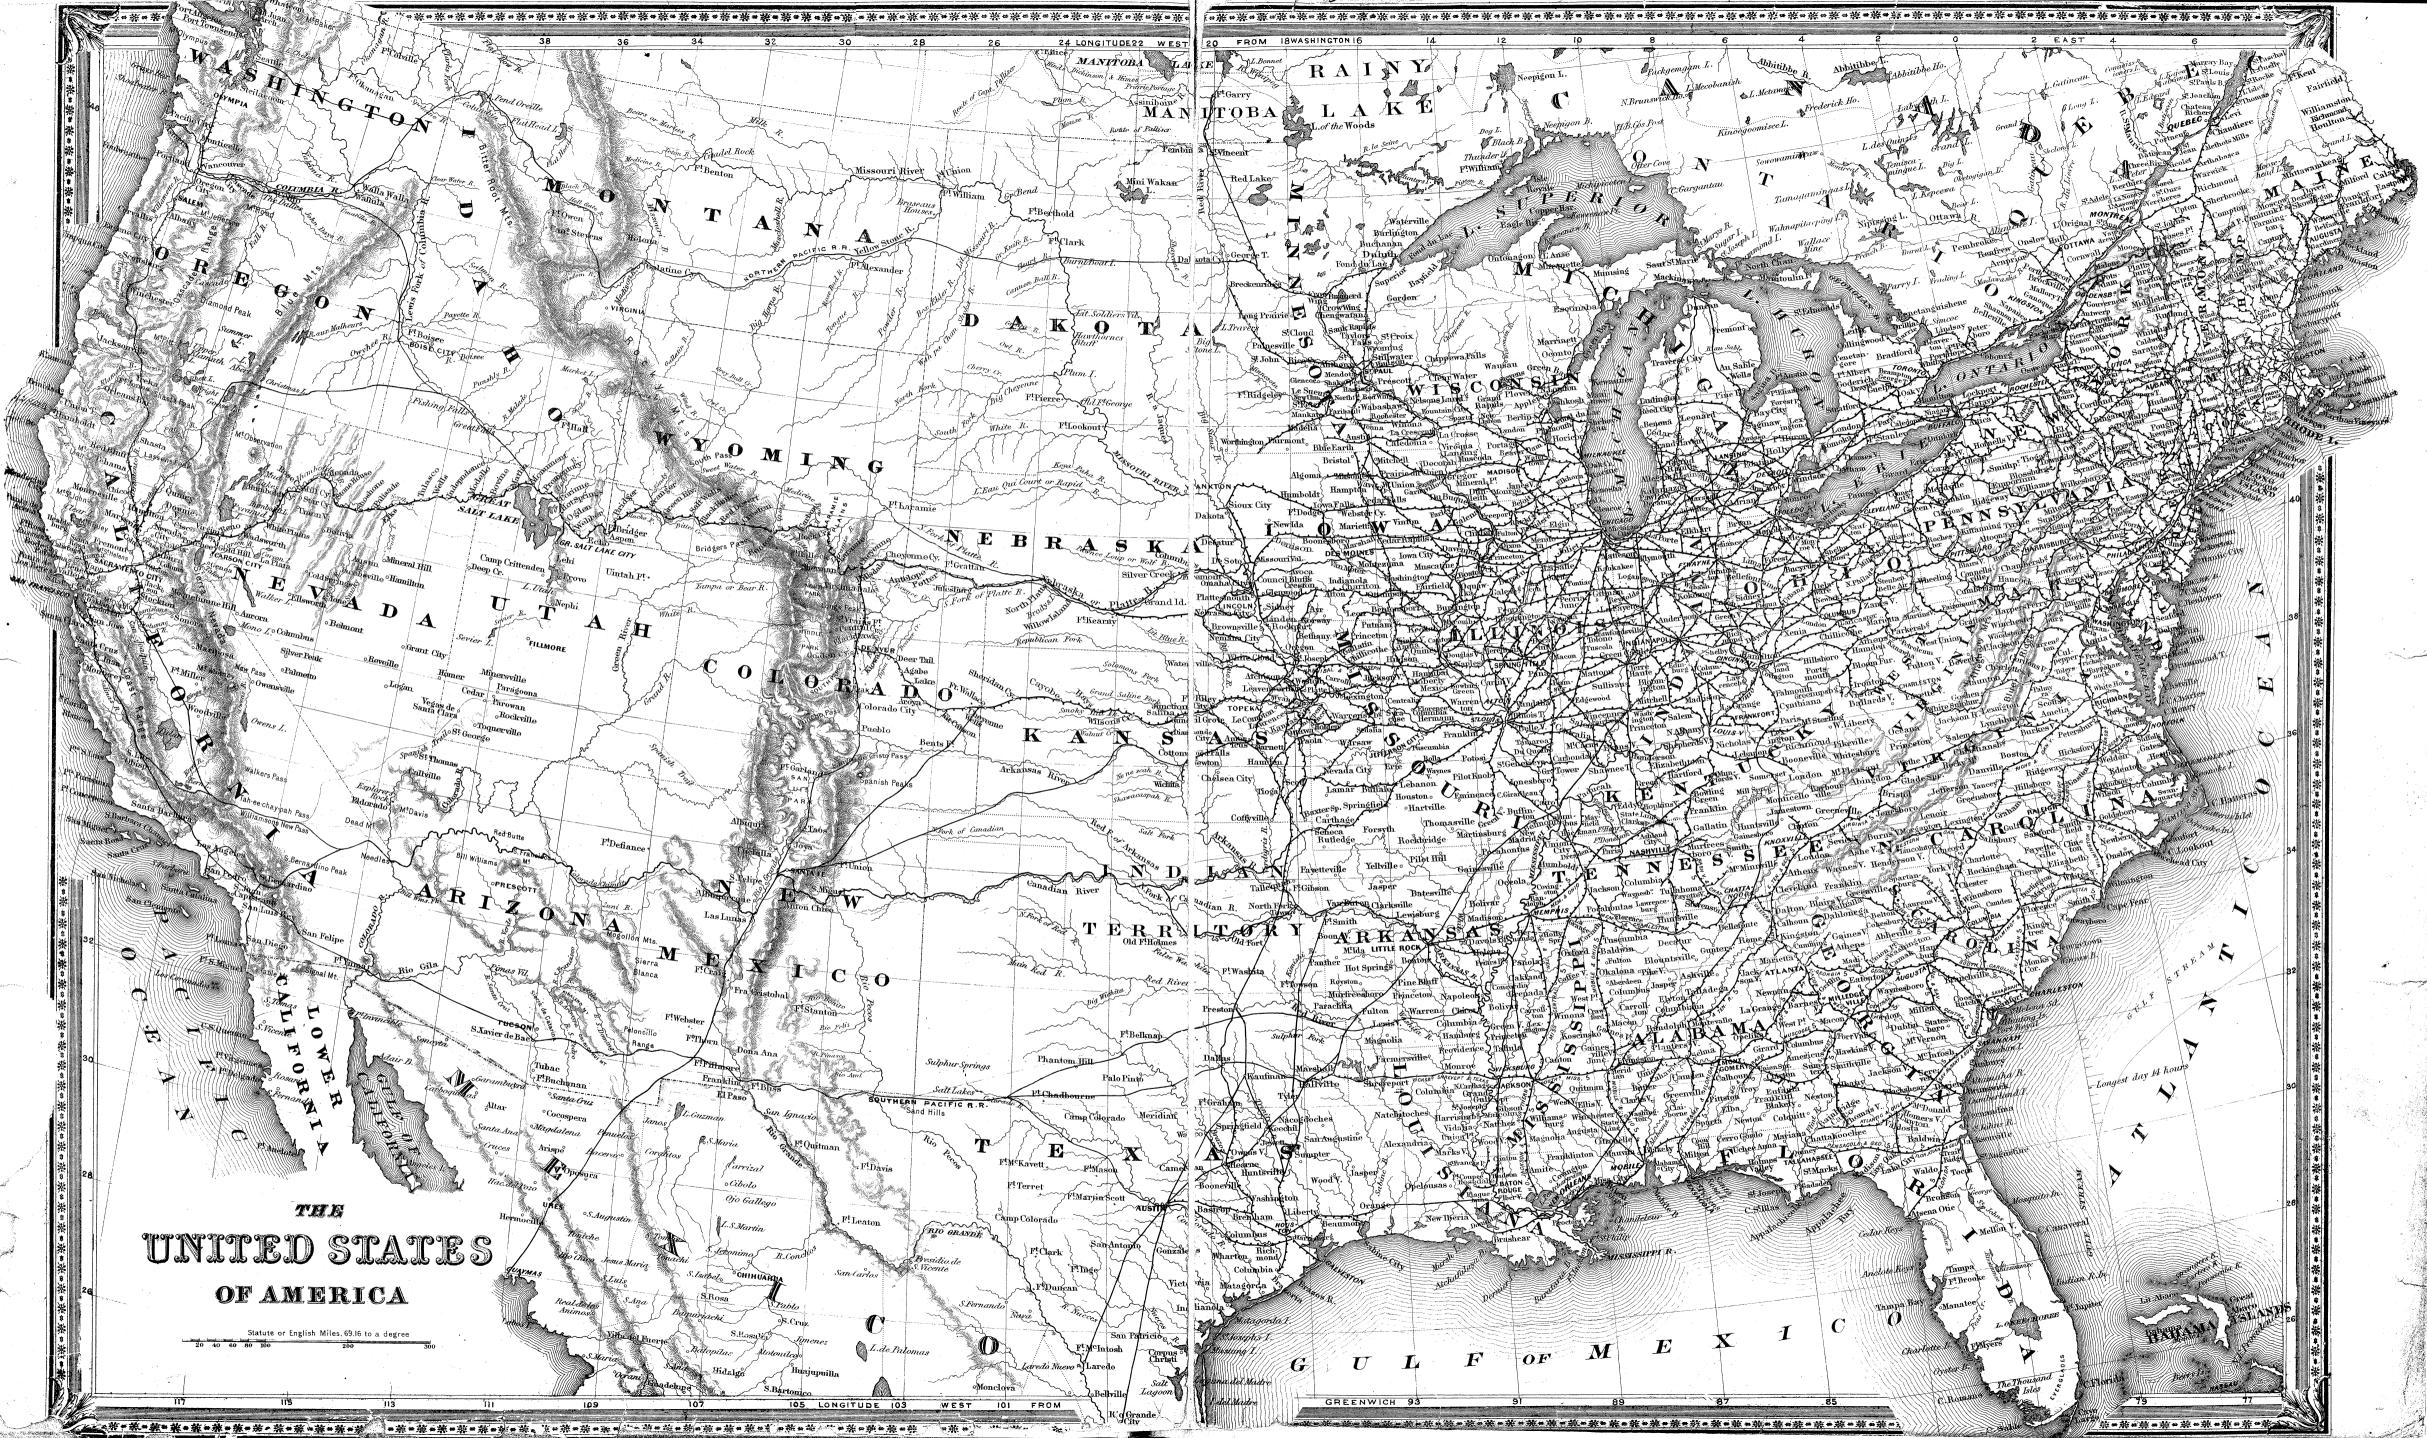

## UNITED STATES,

| CENSUS OF          | 1860           | and            | 1870.                                     | ,        |
|--------------------|----------------|----------------|-------------------------------------------|----------|
| STATES.            | 18             | 70.            | 18                                        | 60.      |
| Alabama            | 996            | ,992           | 964                                       | 201      |
| Arkansas           |                | ,471           | 435                                       |          |
| California         | 560            | ,247           | 379                                       | 994      |
| Connecticut        | 537            | ,454           | 460.                                      | 147      |
| Delaware           | 125            | ,015           | 112                                       | 216      |
| Florida            | 187            | ,748           | 140.                                      | 424      |
| Georgia            | 1,184          | ,109           | 1,057                                     | ,286     |
| Illinois           | 2,539          | ,891           | 1,711,                                    | 951      |
| Indiana            | 1,680          | ,637           | 1.350                                     | .428     |
| Iowa               | 1,191          | ,792           | $\begin{array}{c} 674 \\ 107 \end{array}$ | 913      |
| Kansas             | 364            | ,399           | 107                                       | 206      |
| Kentucky           | 1,321          |                | 1,155                                     | ,684     |
| Louisiana          | 726            | ,915           | 708                                       | ,002     |
| Maine              |                | ,915           | 628,                                      | 279      |
| Maryland,          |                | ,894           | 687                                       | ,049     |
| Massachusetts      | 1,457          | ,351           | 1,231                                     | 066      |
| Michigan           | 1,184          | ,059           | 749                                       | ,113     |
| Minnesota          | 439            | ,706           | 172                                       | ,023     |
| Mississippi        | 827            | ,922           | 791                                       | ,305     |
| Missouri           |                |                | $1,\!182$                                 |          |
| Nebraska           |                | ,993           |                                           | ,841     |
| Nevada             | 42             | ,491           | 6                                         | ,857     |
| New Hampshire      |                | ,300           | 326                                       | ,073     |
| New Jersey         | 906            | ,096           | 672                                       | ,035     |
| New York           | 4,382          | ,759           | 3,880                                     | ,735     |
| North Carolina     | 1,071          |                | 992                                       | 622      |
| Ohio               | 2,665          | ,260           | 2,339                                     | ,511     |
| Oregon             |                | ,923           | 52                                        | ,465     |
| Pennsylvania       | $3,521 \\ 217$ | ,791           | 2,906                                     | $,\!215$ |
| Rhode Island       | 217            | ,353           | 174                                       | ,620     |
| South Carolina     | 705            | ,606           | 703                                       | ,708     |
| Tennessee          |                | ,520           | 1,109                                     |          |
| Texas              | 818            | ,579           |                                           | ,215     |
| Vermont            | 330            | ,551           | . 315                                     | ,098     |
| Virginia           | 1,225          | ,163           | 1,596                                     | ,318     |
| West Virginia      |                | ,014           |                                           |          |
| Wisconsin          | 1,054          | ,670           | 775                                       | ,881     |
| Total States       | 38.113         | .253           | 31,183                                    | 744      |
| TERRIT             | ORIES          |                |                                           | , ,      |
| Arizona            | , 9            | ,658           | }                                         |          |
| Colorado           | 39             | ,864           | 34                                        | ,277     |
| Dakota             | 14             | .181           | . 4                                       | ,837     |
| Dist. of Columbia. | 131            | ,700<br>L,999  | 75                                        | ,080     |
| Idaho              | . 14           | £,999          | )                                         | •        |
| Montana            | . 20           | ),595          | )                                         |          |
| New Mexico         | . 91           | L,8 <b>7</b> 4 | l 93                                      | ,516     |
| Utah               | . 86           | 5.786          | 40                                        | ,273     |
| Washington         | <b>2</b>       | ,955           | 5 11                                      | ,594     |
| Wyoming            |                | 9,118          | 3                                         |          |
| Total Territories. | 116            | 2.730          | 950                                       | ,577     |
| Total States       |                |                |                                           |          |
|                    |                | ,,20           |                                           | , , 44   |
| Total U. States    | 38,555         | 5,98           | 31,443                                    | 3,321    |
|                    |                |                |                                           |          |