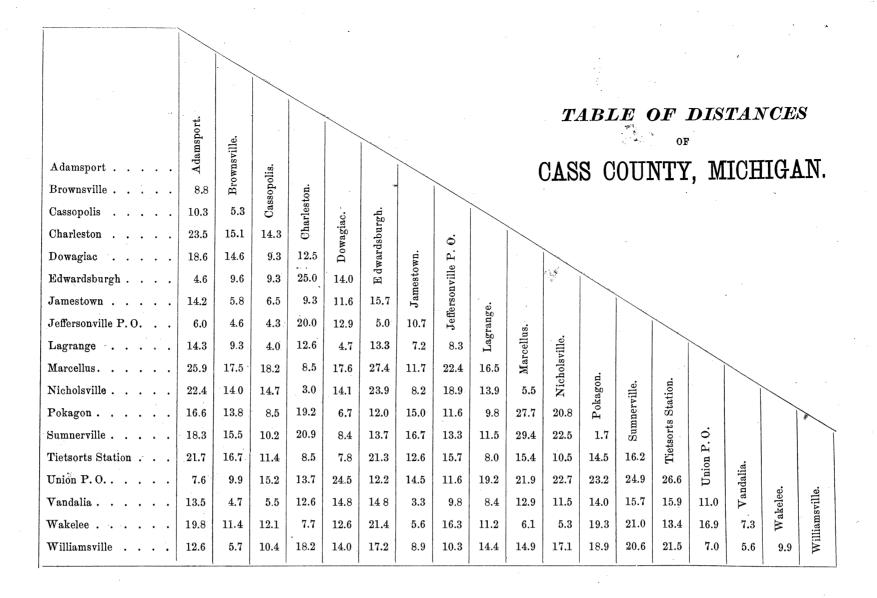

|       |            |      | 23         | Township, Sectional, and Railroad Map of      |
| ${f J}{f e}{f f}{f e}{f r}{f s}{f o}{f n}$ | "           |                 |        | •     |            |      | <b>25</b>  | Michigan.                                     |
| Calvin                                     | "           |                 |        |       |            |      | 27         | Outline and Railroad Map of the United        |
| Porter Townsh                              | ip, and     | Pla             | ns o   | f Ma  | arcell     | lus, |            | States.                                       |
| ${f A}$ damsport                           | , and A     | $\mathbf{nder}$ | sonvi  | ille  |            | 30   | , 31       |                                               |



## **POPULATION OF** CASS COUNTY,

Michigan.

BY CENSUS OF 1860 and 1870.

|                        | 1860.  | 1870.       |
|------------------------|--------|-------------|
| Calvin Township        | 1,375  | 1,788       |
| Howard Township        | 1,139  | 1,171       |
| Jefferson Township     | 1,071  | 1,047       |
| La Grange Township     | 1,702  | 1,884       |
| Cassopolis             |        | 728         |
| Marcellus Township     | 753    | 1,255       |
| Mason Township         | 768    | 809         |
| Milton Township        | 575    | 594         |
| Newberg Township       | 861    | 1,314       |
| Ontwa Township         | 879    | 995         |
| Adamsville             |        | 104         |
| Edwardsburg            |        | 297         |
| Penn Township