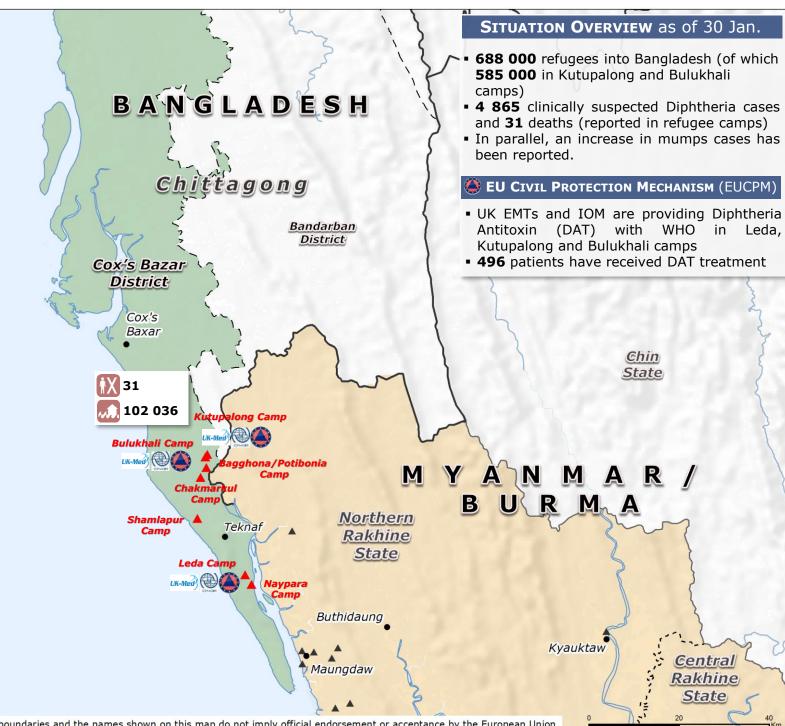

## Emergency Response Coordination Centre (ERCC) - DG ECHO Daily Map | 31/01/2018 Bangladesh, Myanmar/Burma | Diphtheria Outbreak

European

**European Civil Protection** Commission | and Humanitarian Aid Operations

Bay of Bengal

UK Emergency Medical Team (EMT)

International Organization for Migration (IOM)

People dead due to Diphteria outbreak

People at risk of being affected by floods and landslides for the upcoming monsoon and cyclone seasons inside camps

- IDPs site in Rakhine State (OCHA 06/2017)
- Refugees camp/settlement (OCHA 10/2017)
- Main city
- Administrative boundaries
- Myanmar states boundary
- International boundary
- Cox's Bazar District (Bangladesh)
- Rakhine State (Myanmar)

© European Union, 2018. Map produced by EC-JRC/DG ECHO. The boundaries and the names shown on this map do not imply official endorsement or acceptance by the European Union.