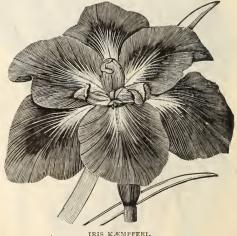

minating in fine spikes of bell-shaped, pure white blossoms.

Bulbs. Each, .10; doz., .75; by mail, each, .15.

#### IRIS GERMANICA.

The German Iris form an exceedingly handsome group of hardy plants, with a wealth and beauty of color unsurpassed. They will do well in almost any situation. For Borders, Groups, Margins of Water and Wild-Gardens they are very well adapted.

Fine Mixed Varieties. Each, .15; doz., 1.50; by mail, each, .20.

#### IRIS KÆMPFERI; JAPAN IRIS.

A gorgeous class of perfectly hardy perennial plants. The blossoms are of immense size, broad and flat. The colors are exceedingly varied and of marvelous beauty.

Fine Named Varieties. Each, .25; doz., 2.50. Fine Mixed Varieties. Each, .15; doz., 1.75.

By mail, add 5 cents each for postage.



HEUCHERA SANGUINEA. ROOTS.



Sirs, — Please send — \_\_\_\_\_. I grow largely for market, and used your seeds last year. I never had better success, and could not have been better satisfied. C— W— B—, Wayland, Mass., May 19.

#### LILIES.

No class of plants possesses more charms than the Lily; rich and varied in color, stately in habit, and of delicious fragrance, they stand prominently out from all other hardy plants. They should be planted in good, loamy soil, abundantly mixed with decomposed cow manure. Set about six inches deep, and during the winter it is advisable to cover with a thin layer of manure. The cut flowers are most excellent for vases, the flowers opening full to the last bud in water. Each.

| and the most encenter for subcey the noncro opening fun to the not but in succes      |       | AJ4CIII.