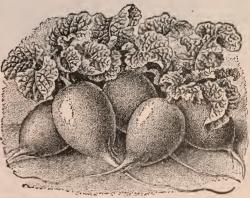

unusual tenderness. Pkt., .10.

Rocky Ford Musk Melon. A Colorado variety of rather small size, netted surface and greenish flesh of sweet and delicious flavor. Pkt., .10.

Royal Prize=Taker Onion. Color yellow; globular; of immense size; medium early in maturing; of mild flavor and desirable. Pkt., .10; oz., .25.

Chelsea Pea. An extra early, dwarf, wrinkled pea requiring no bushing or staking; pods long, curved and filled with from seven to ten good-sized peas of exquisite quality; rich, sugary and marrow-like when cooked; height, 15 inches. Pkt., .10; qt., .30. Dwarf Telephone Pea. One of the most pro-

**Dwarf Telephone Pea.** One of the most productive sorts, possessing all the fine qualities of the tall *Telephone*, but growing only about two feet high. **Pkt.**, .10; **qt.**, .30.



Jewel Radish. A new sort with deep-green, beautifully curled foliage and smooth, bright-scarlet, oliveshaped roots. When served with the foliage entire it proves a charming surprise. **Pkt., .25**.

# NEW PLANTS, 1899.



SALVIA "SAPPHIRE."

Among cultivated plants there is none surpassing the intense bright blue of this lovely new bedding Salvia. The flowers are large with very broad lips; they are of a velvety, clear, bright blue, with three small white stripes in the throat. When exhibited before the Massachusetts Horticultural Society last season it was admired by everyone, and received a First Class Certificate of Merit. Plants, ready in April, each., .25; dozen, 2.50. By mail, .05 each additional.

#### DOUBLE JAPANESE ANEMONES.

Appleblossom. The finest variety yet obtained. (See