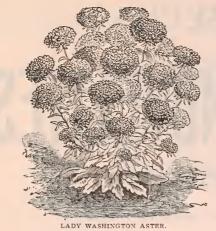

rize   | Emperor   | , and   |
|     |         |          |         |      |                                                                                         |      |      | hes | e.   | They are   | the crea  | am ht   |
| the | e Aste  | ers. M   | ixed.   | Pł   | <t.,< td=""><td>- 1</td><td>5.</td><td></td><td></td><td></td><td></td><td></td></t.,<> | - 1  | 5.   |     |      |            |           |         |

A well-known grower, writing of our Asters, says: -

Gentlement — I had great success with the Aster Seeds I had from you last season. With the blooms they produced I obtained, three first prizes in the leading classes at the Aster Exhibition of the Massachusetts Horticultural Society, against many competitors. (Signed), JAMES WHEELER.

Brookline, Mass., Dec. 7, 1897.



Packet, .20. No. 982

- No. 982. ASTER, LADY WASHINGTON. No Aster offered is more beautiful than this superb tall sort. The very large, per-fectly double flowers are white, most charmingly shaded with pale rose, and are produced in such numbers that each individual plant is in itself an object of rare elegance and attractiveness. **Pkt.**, .20.
- o. 1162. ASTER, BLUE PRINCE. A grand and stately As-ter, with flowers *nearly four inches across*; of a lovely shade of dark blue. Height, 2 feet. Pkt., .15. No. 1162.
- No. 1387. ASTER, DWARF VICTORIA, SULPHUR YEL-LOW. The Victoria Asters are so generally and favorably known that it is needless to extol them here. This new variety is quite unique in color, and forms a valuable addition to the vari-eties hitherto cultivated. Pkt., .10.



GENERA