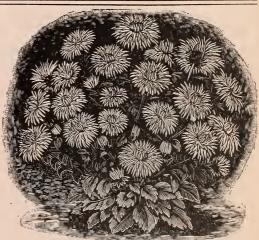

ng edges or for small gardens; the colors are clear, distinct self-colored, or variously striped or mottled—all very pleasing and beautiful. No. 479. Collection of 6 Splendid Colors, .50. No. 481. Finest Mixed. All Colors. Pkt., .10.
- No. 506. AQUILEGIA, HUNT'S EXCELSIOR STRAIN. These beautiful *Columbines* lead all others in attractiveness and variety. The flowers are well opened, many of great size, and the colors and shades are of surpassing beauty. Highly recommended. Many choice colors. Pkt., .10.
- No. 653. ASPARAGUS SPRENGER1. The gracefully drooping fern-like foliage of this easily-grown plant renders it an object of great beauty. It is in demand among florists for use in floral decorations and for hanging pots, and is an admirable plant for the house or conservatory. Pkt., .50.



#### JAPANESE BRANCHING ASTERS.

| No. | 943.    | WHI      | ГЕ      |      |                                                                                         |      |      |     | 0    | Liberal    | Packet    | t, .10  |
|-----|---------|----------|---------|------|-----------------------------------------------------------------------------------------|------|------|-----|------|------------|-----------|---------|
| No. | 946.    | CRIM     | SON     |      |                                                                                         |      |      |     | 0    | 6 6        |           | .19     |
| No. | 948.    | PINK     |         |      |                                                                                         |      |      |     |      | 4.6