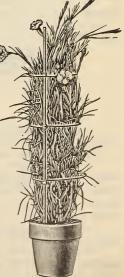

| • |   |   | 100 | ,.25; | 1000, | \$1.80 |
|--------|-------|--------|---|---|---|---|---|---|---|---|---|---|---|---|---|---|---|-----|-------|-------|--------|
|        |       |        | • | • | • | • | • | • | • | • | • | • | • |   | • | • | • | 66  | .30   | 66    | 2.40   |
| 66     | 4     | "      |   |   |   |   |   |   |   |   |   |   |   |   |   |   |   | "   | •45   | 66    | 3.60   |

**Perfect Flower Support ; Wire.** A cheap indestructible and very convenient support made from strong galvanized wire. They give the plant a very neat and tidy appearance, and are very economical as they neither rot, rust nor break.

| Price, 20 inches |     | 100, 92.30 |
|------------------|-----|------------|
| " 22 "           | .40 | " 2.75     |
| " 24 " "         |     |            |



PERFECT FLOWER SUPPORT.

MINH

### GARDEN TRELLISES.

Veranda Trellis for Vines. This is by far the most ornamental and substantial Trellis made, and is especially adapted to out-door use.

|      |    | -          |    |       |      |     |    |   |   | Doz.   | Each.  |
|------|----|------------|----|-------|------|-----|----|---|---|--------|--------|
|      | 2  | feet high, |    |       |      | •   | •  |   | • | \$3.00 | \$0.30 |
| 'MA  | 3  | <6         | •  |       | •    | •   | •  | • | • | 4.00   | •40    |
| AND. | 4  | 66         | •  |       |      |     |    |   |   | 5.00   | .50    |
| XXI  | 5  | 66         |    | inche | es i | wid | le |   |   | 8.00   | .70    |
|      | 6  | 66         | 18 |       | "    |     |    |   |   | 9.50   | .80    |
| 144  | 7  | **