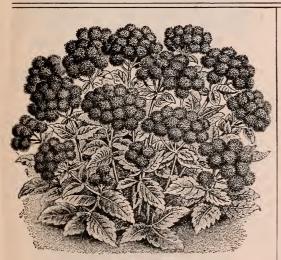

|

PRICES QUOTED IN THIS CATALOGUE ARE SUBJECT TO FLUCTUATION.



The Descriptions given of Novelties are those of the Introducers.

Please write NUMBERS ONLY when ordering. See GENERAL LIST OF FLOWER SEEDS, Page 25, for additional NOVELTIES and SPECIALTIES.



- No. 161. AGERATUM, BLUE PERFECTION. This is a most valuable addition to the varieties of this deservedly popular bedding plant. It is of the large-flowering type and of the darkest shade of color, blooming freely and continuously. Pkt., 15.
- No. 292. ALYSSUM, WHITE FLEECE. A dwarf, fragrant Sweet Alyssum of great beauty. Begins to bloom early and continues throughout the season a fleece-like mass of white. Particularly desirable for dwarf beds and edgings. Pkt., .10.
- ANTIRRHINUMS; NEW DWARF STAR STRAIN. This is a remarkable, tree-flowering type of Dwarf Antirrhinum, and forms a valuable addition to low plants for forming edges or for small gardens; the colors are clear, distinct self-colored, or variously striped or mottled—all very pleasing and beautiful. No. 479. Collection of 6 S