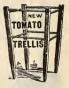

|   |
| 6  | "        |   |   |   |   |   | 9.00   | .85    |    | 1   | ¥.            |   |
| 7  | "        |   |   |   |   |   | 11.00  | 1.00   |    |     |               |   |
| 8  | "        |   |   |   |   |   | I 2.00 | 1.00   |    |     |               |   |
|    |          |   |   |   |   |   |        |        |    |     |               |   |

### TOMATO TRELLISES.

**Wood Tomato Trellis.** The best and cheapest device for supporting Tomato Plants. Tomatoes ripen freely, fully and perfectly clean. Should be used by every amateur and gardener.

These very useful and inexpensive Trellises are made of neatly finished hard wood. They come complete. Height, two and one-half feet. One and one-half feet square at top, one foot at bottom. Weight, five lbs. each. Price, dozen, 1.75.





Wire Tomato Trellis. Made from strong galvanized wire; always ready for use; never need repairs and will last a lifetime. Easily and quickly placed in position and is a firm and reliable support for Tomatoes, Small Fruits, Flowers and Shrubs. Will save its cost in a ngle season. Each, 15 cents; dozen, 1.50.

### NETTING.

**Garden or Poultry Netting.** Being galvanized in the piece, this netting is thoroughly protected from the action of the weather. Sold in bales of 50 yards each; regular widths, 12, 18, 24, 36, 42, 48, 60 and 72 inches. No. 19, wire, 14 cents, square foot.

### GARDEN TOOLS, ETC.

Asparagus Knife. For cutting Asparagus under the surface of the soil. Each, .40 to .60.

Burning Brands. Lettered, for marking, not over four inches, 1.50; two lines, 2.00.

**Brooms.** For