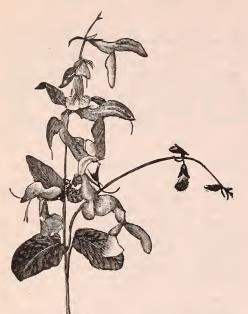

of immense size; medium early in maturing; of mild flavor and desirable. Pkt., .10; oz., .25.

Chelsea Pea. An extra early, dwarf, wrinkled pea requiring no bushing or staking; pods long, curved and filled with from seven to ten good-sized peas of exquisite quality; rich, sugary and marrow-like when cooked; height, 15 inches. Pkt., .10; qt., .30. Dwarf Telephone Pea. One of the most pro-

**Dwarf Telephone Pea.** One of the most productive sorts, possessing all the fine qualities of the tall *Telephone*, but growing only about two feet high. **Pkt.**, .10; **qt.**, .30.



Jewel Radish. A new sort with deep-green, beautifully curled foliage and smooth, bright-scarlet, oliveshaped roots. When served with the foliage entire it proves a charming surprise. **Pkt., .25**.

# NEW PLANTS, 1899.



SALVIA "SAPPHIRE."

Among cultivated plants there is none surpassing the intense bright blue of this lovely new bedding Salvia. The flowers are large with very broad lips; they are of a velvety, clear, bright blue, with three small white stripes in the throat. When exhibited before the Massachusetts Horticultural Society last season it was admired by everyone, and received a First Class Certificate of Merit. Plants, ready in April, each., .25; dozen, 2.50. By mail, .05 each additional.

#### DOUBLE JAPANESE ANEMONES.

Appleblossom. The finest variety yet obtained. (See illustration and description on page 69.)

Rose=Crest. Entirely distinct from the old rose variety, having large, semi-double flowers; very beauti-ful. **Plants**, each, .20; by mail .25.

Whirlwind. A white, semi-double f