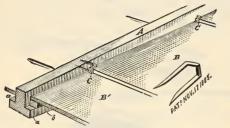

s. For removing weeds. Price, 1.50.

the section of the se

### WATERING POTS.

Galvanized Iron Watering Pots. Made from best quality iron and heavily galvanized after being made. The handles, etc., are riveted on and a heavy iron band on the bottom makes it well nigh indestructible. Two copper-faced roses go with each pot for fine and coarse watering. Prices, each, 6 quarts, spout 21 inches long, 1.75; 8 quarts, spout 23 inches long, 2.00; 10 quarts, spout 25 inches long, 2.25; 12 quarts, spout 25 inches long, 2.75.



Heavy Tin Watering Pots. Nicely painted green. Made of extra strong, double-thick tin, braced and stayed; very substantial; 2-quart, .60; 4-quart, .75; 8-quart, 1.00; 10-quart, 1.25; 12-quart, 1.50; 16-quart, 2.00. Common sprinklers at lower prices.

### GLAZIER'S POINTS.



- Van Reyper's Perfect Glazier's Points. These points are made of steel and galvanized. They are used on either side of the bar. A perfect preventative of glass from sliding. Price, box of 1,000, .60; by mail, .75. Pincers, for driving points, .40; by mail, .50.
- Francis' Improved Glazier's Points. Made from brass, and can be used either right or left. When in position they leave a smooth finish to paint on, and are as easily driven as tacks. Price, box of 1,000, .50; by mail, .62.

### GARDEN ROLLERS.

Garden Rollers. With weights to keep the handle always erect. A long felt want supplied; a perfect lawn roller so constructed that it will roll the lawn or walk perfectly smooth and even, leaving no creases, ridges, or uneven surfaces. Wood and iron handles. Prices greatly reduced.



|