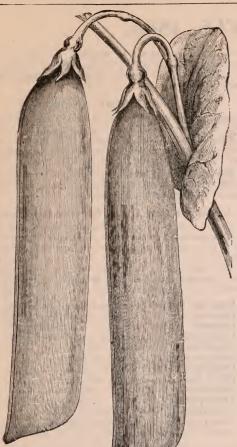

r for hotbed culture we have yet met with. It was raised by Mr. George D. Moore, the well-known market gardener of Arlington, who has obtained numerous prizes for it. It is somewhat longer than the ordinary Forcing White Spine, very smooth, of deep green color and exceedingly crisp, Pkt., .25.

## NOTT'S EXCELSIOR PEA.

Grows at a uniform height of one foot. Remarkably hardy and productive, besides being very early. So hardy and vigorous that it may safely be planted in early spring with any smooth variety, and counted on for table use almost as soon, while the quality is far superior. Pods large, with from seven to nine peas to a pod. An extensive market gardener writes :

"They are certainly the earliest wrinkled pea I have ever raised, and I have tried nearly all the different kinds."



## PROSPERITY PEA.

The earliest tail, large-podded, wrinkled Pea in cultivation. It grows about two-and-a-half feet high, is of robust and vigorous habit and produces an enormous crop of large pods, filled with tender, sweet and luscious Peas. The seed we offer was grown from stock bought from the introducer. Pkt., .10; qt., .40; peck, 2.50.

## GRADUS PEA.

An English variety of great merit, closely resembling Prosperity. Pkt., 10; qt., .40; peck; 2.50.

## COX'S IMPROVED STRATA= GEM PEA.

The Stratagem Pea is well known as one of the best. During the past three or four years, however, the variety has run out to some extent. The grower of this improved stock has been carefully working upon the original, and the seed now offered is the result of his persistent care and labor. Not only i