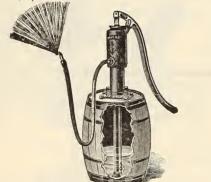

t inexpensive garden and greenhouse syringe; specially designed by us for the application of insecticides directly upon insects infesting roses and other plants. Insects feed and usually secrete themselves under the foliage, and insecticides applied by our new Cyclone Syringe will reach and destroy them. As the rose is interchangeable with cap, the spray can be thrown straightaway or at a right angle at pleasure. Solutions and mixtures should be strained before use in any syringe. Price, strong brass, with cap and spray rose, 2.75; with cap and two spray roses, (fine and coarse,) 3.00.



"Goose-Neck" Garden Syringes. Specially designed for applying insecticides on the *under side* of the leaves; a very valuable implement. Made of strong brass and will last a lifetime. Price, \$3.00, up.



- Myer's Barrel Spraying Pump. This pump is fitted with brass cylinders, brass buckets, valves and valve seats. Useful also as a force pump for general use. May be used in any water-tight tank or barrel. If the barrel is mounted on wheels, placed on a sled or in a wagon or cart, large orchards, vineyards, etc., can be treated conveniently. Prices, pump alone, with strainer and agitator, 6.00. Pump, complete, (except barrel) with 5 feet of ½ inch hose, Vermorel spray nozzle, 3 feet of suction pipe, strainer and agitator, 7.25.
  - Additional Fixtures: 3 feet of 1 inch iron suction pipe, .60; 8-foot pipe extension, for high reaching, .60; 8-foot pipe extension with stop cock, 1.25; Water Carts and Barrels, prices on application.
- The Aquapult Spraying Pump. A hand forcepump for applying P