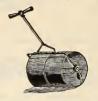

S.



- Van Reyper's Perfect Glazier's Points. These points are made of steel and galvanized. They are used on either side of the bar. A perfect preventative of glass from sliding. Price, box of 1,000, .60; by mail, .75. Pincers, for driving points, .40; by mail, .50.
- Francis' Improved Glazier's Points. Made from brass, and can be used either right or left. When in position they leave a smooth finish to paint on, and are as easily driven as tacks. Price, box of 1,000, .50; by mail, .62.

### GARDEN ROLLERS.

Garden Rollers. With weights to keep the handle always erect. A long felt want supplied; a perfect lawn roller so constructed that it will roll the lawn or walk perfectly smooth and even, leaving no creases, ridges, or uneven surfaces. Wood and iron handles. Prices greatly reduced.



| Sections<br>each. | Inches<br>long. | Inches<br>diam. | Prices. | Weight    |
|-------------------|-----------------|-----------------|---------|-----------|
| 2                 | $7\frac{1}{2}$  | 15              | \$6.50  | 1 50 lbs. |
| 3                 | $7\frac{1}{2}$  | 15              | 9.00    | 180 "     |
| I                 | 12              | 20              | 8.50    | 160"      |
| 2                 | I 2             | 20              | 14.50   | 350 "     |
| I                 | 20              | 20              | 12.50   | 250 "     |
| I                 | I 2             | 24              | 10.00   | 240 "     |
| 2                 | I 2             | 24              | 17.50   | 450 "     |
| I                 | I 2             | 27              | I2.00   | 290 "