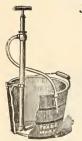

RS, SYRINGES, ETC.- Continued.

- No. 5. Garden and Greenhouse Syringe.
- \$7.00 two spray roses, and knuckle joint turning in all directions; for applying water or other liquids to the under surface of the leaves to destroy insects, etc. . . . . . . . 7.50
- .75
- the water can be forced equally as far as with the old patterns. Price, with 4 feet of hose, complete, with fixed elbow joint 6.50



Scollay's Angle Rubber Sprinkler. By means of this new device, liquids can be applied to the under side of the leaves. As is well known, almost all plant insects pursue their destructive work on the under surface of the leaf, and this Sprinkler is designed for thus applying water or liquid insecticides. It is very useful also for sprinkling cut flowers, seedlings, clothes, etc Price, each, 1.00.



Johnson's Champion Force Pump. It is made in a very durable manner, and cannot easily be got out of order. The Pump has a Sprinkler, Straight-stream Nozzle, and Rubber Hose attached. The many uses to which it can be readily applied, commend it to every householder, to every gardener.

Has been adopted as a fire extinguisher by the War Department, Harvard College, and several towns. For washing windows, pumping water

from boats, watering gardens, house plants, shrubs, sprinkling liquids on trees and plants, for destroying insects, etc., it has no equal. Throws six gallons of water per minute, with ease. Price, 4.25.

#### The Aquapult Hand Force Pump.

Strong and durable; not liable to get out of order. It has an adjustable step attached to middle of pump by which it is held firmly when