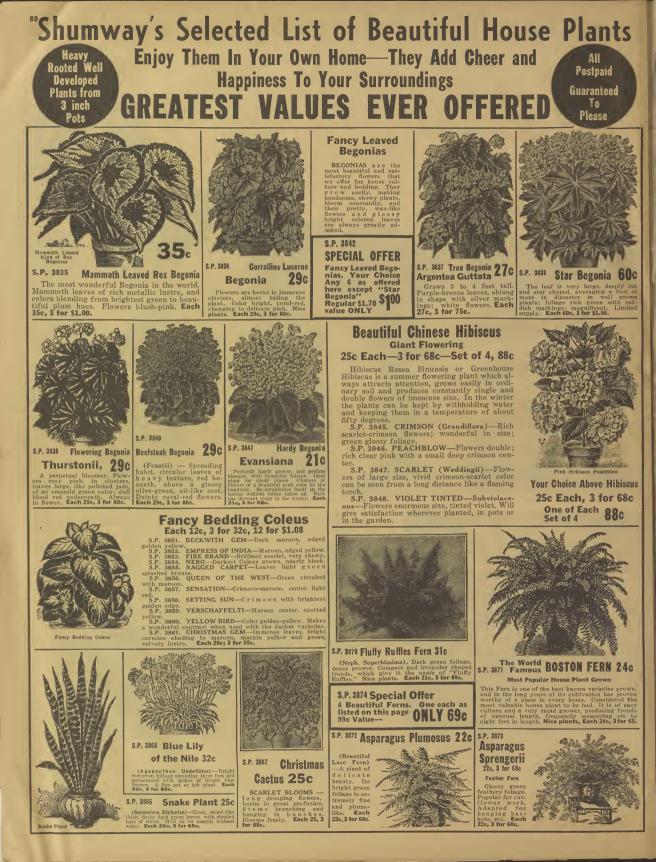

opening six to eight blooms at a time. 3 for 18e, 6 for 30e, 12 for 50e, 25 for 90e, 100 for \$3.00.



2714 Gloaming



2726 Sweetheart



2845 10 Outstanding German Iris 85c Post Including one each (not labeled): Ambassadeur-Magnificent purple marcon. Alcazar Light bluish violet: Afterglow soft buff pearl gray and yellow; Crusader-Finest lav-ender blue: Golden Imperial-Greatest golden yellow; Lord of June-Rich violet pur ple: Mother of Pearl-Pate bluish lavender with creamy undertone; Seminole-Rich velvet y crimeon; Shekinah-Pale yellow shading to lavender; Opera-Bright rich pansy violet.

Here is Your Opportunity to Start an Iris Bed **Biggest Bargain of the Year** 

2722 Minuet



2720 Margaret Fulton

# (Medium Decorative)

I Guarantee These Glads to be All No. 1 Mammoth Size Bulbs



# Shumway's Beautiful House Plants Continued – All Postpaid<sup>®</sup>



# \*Shumway's Beautiful House Plants Continued—All Postpaid



# Shumway's House Plants of Exquisite Beauty—All Postpaid\*\*



Rev. F. Page Roberts

Dame Edith Helen

paid.

Pres. Hoover

n Queen

# CHUMWAY'S YOUNG, EXTRA HARDY, NORTHERN GROWN, FRESHLY DUG, STRONG ROOTED, HEAVY YIELDING **UPERIOR STRAWBERRY PLANTS**

Grow your own strawberries at a cost of less than ic a quart. Plant strawberries arly. Some varieties make too many runners. Let only enough runners set to make to 6 new plants to the square foot. This way you will get more and larger berries. fy strawberries are grown only for the plants and not for fruit. This means you get ally young, healthy, viscorous plants. Free Culture directions with each or