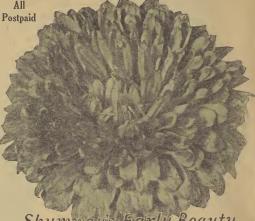

l and May. Pkt. 10 ets.; 20, 600 eents.; % 20, 81.001

#### 2 New Calendula <sup>2115</sup> Orange Shaggy

The petals are long and deeply fringed or laciniated. Row after row of these long fringed petals overlap each other in a rather irregular fashion and build up a bloom with the shagey appearance of some Chrysanthemus. Deep orange color shading to lighter orange in center of fact, has long stems and forms plants about eightnen inches high. Packet, 10 ets.; ½ oz., 45 ets.

#### 2116 Sunshine or Chrysantha

A lovely, friendly neveromer. Distinctly different in flower formation. A clear ranged petals, incurved at center and re-faced at edges, somewhat like a chry-santhemum, Flowers are mounted on atrong, wirs stems a foot in length; ex-ations, envis stems a foot in length; ex-oz. 45 cts.



### Shumway's Early Beauty

#### Shumway's Improved Giants of California Asters

California Giants combine the Crego or feathered type of flower with the long, straight stems of the Beauty class. The flowers with long, attractively curled petals, rivaling Giant Chrysanthemuns, are large and grow 5 in, and more in diameter, on stems 1/5 to 2 ft. long. Color range includes pinis, rose, purple, peach, white, light and dark blue.

2078 Shumway's Supreme Mixture of all the above and many other colors properly blended for color effects. Pkt., 14 cts; 1/2 oz., 40 cts.; 1/4 oz., 75 cts.; 1/2. oz., \$1.40; oz., \$2.50.

#### Improved Crego or Branching Comet Asters

The very large, fully double flowers, 4 to 5 in. across, are made up of long, ribbon-like, losse petaits gracefully curied and twist