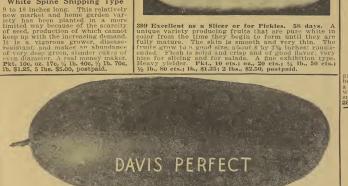

on type. It is the structure of the salads. A fine exhibition type, the structure pit(r) salads. A fine exhibition type, billing Pit(r) salads. A fine exhibition type, billing Pit(r) salads. A fine exhibition type, billing Pit(r) salads. So the shift billing billing billing Pit(r) salads. So the shift billing billing billing billing pit(r) salads. So the shift billing billi



### 403 Early Fortune

lays. An outstanding early type for long distance shipping. It is n in the South for early shipment to northern eitles, and has re a very popular variety with the northern market gardeners. dark green color and remains in table condition longer than any -spined variety. The fiesh is white, golid, and crish, with an unit cts.; lb., 90 cts.; 2 lbs., \$1.65; 5 lbs., \$3.75, postpaid : 1/2 1h- 50



405-A and C

New Outstanding 63-Day White Spine Shipping Type

398-65 days. Enormous Yielder either in Greenhouse or Outdoor Plantings. A favorite white-spined variety, 10 to 12 inches long, about 2 inches thick, tapering slightly to each end. The color, a glossy dark green, is held for a considerable-time after picking. The flesh is firm, translucent, and delicious. The seed cavity is small and the fruits, tender and juicy. The plants are prolific, vigorous, and blight-resistant. A fine slicing type, also valuable for ship-ping. Wonderful yielder. Pkt., 10 cts.; oz., 17 cts.; ¼ lb., 40 cts.; ½ lb., 70 cts.; 1 lb., \$1.25; 2 lbs., \$2.25; 5 lbs., \$5.00, postpaid.

395-55 days. "Sometimes known as Boston Pickling." Of good quality and 395-55 days. "Sometimes known as Boston Picking." Of