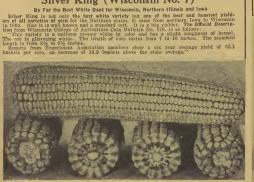

Golden Clow or Wisconsin No. 12.           1662         Murdock Yellow Dent or Wis. No. 1           1664         Reid's Yallow Dent.           1570         Improved Leaming.           1671         Iowa Gold Mine.           1675         Reid's Yallow Dent.           1676         Reid's Wilew Dent.           1677         Reid's Yallow Dent.           1678         Boone County White. | Northern Illinois.<br>3Northern Illinois.<br>Northern Illinois.<br>Central Illinois.<br>Central Illinois.<br>Central Illinois.<br>Central Illinois. | $\begin{array}{c ccccccccccccccccccccccccccccccccccc$ | 2.25 2.10 1.95 Per Bu.<br>2.25 2.10 1.95 Per Bu.<br>2.25 2.10 1.95 Per Bu.<br>2.25 2.10 1.95 Per Bu.<br>5 2.10 2.00 1.90 Per Bu.<br>5 2.10 2.00 1.90 Per Bu. |  |  |

#### Silver King (Wisconsin No. 7)



Silver King (Wisconsin No. 7)



#### Golden Glow or Wisconsin No. 12

90 to 95 days. The outstanding corn for Wisconsin! Golden Glow is grown more largely in Wisconsin than any other variety and it is estimated that half of the state's corn acreage is to Golden Glow. It is ideally adapted to all sections of the state, planting it as far north as North Central Wisconsin, and as it is early, it is a safe corn in an unfavorable season.

an unfavorable season. Golden Glow or Wisconsin No. 12 was developed at the Wisconsin Experimental Station. It is a beautiful, pure golden yellow corn, ears 8 to 94 inches long, 16 to 18 rowed, of symmetrical shape, well filled from butt to tin, with good sized kernels which are slightly rough on the outer end and entirely free from any tendency to finitine