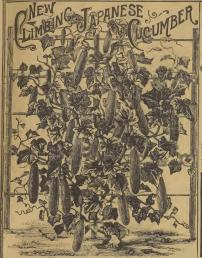

#### 752 Black Zucchini Italian Marrow

Summer Squash 60 days. This is a summer squash of the Italian Marrow family. The fruits are oblong, 12 inches or more in length and 4 to 5 inches in diameter. Skin extremely dark green, almost black. Should be eaten when hell grown at which time the firsh is very tender and may be cooked like any other Squash. Pk., 5 ets.; oz., 15 ets.; Yd, h.A. 0 ets.; Yd, B.O. 0 ets.; h. 8 100 et 21. h.g. 3(1.5, postpaid.