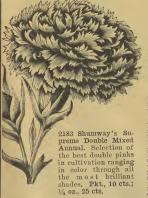

PRIZE-WINNING DELIGHTFUL NEW EGETABLES NEW FLOWERS and NOVELTIES

1.5

2517 ZINNIAS CALIFORNIA GIANTS SUPREME MIXTURE Produces flowers of colosido size, specimens measuring from 5 to 6 inches across, Robust plant artianing a height of abust 3 feet, Should be given 18 to 24 inches between each. They bloom freely on long, strong, numerous, semi-albubler, meatly acr 45e, ½ or. 80e, or. 91,50.