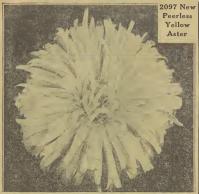

cts.

#### Ageratum (Annual)

2005 Blue Perfection. The Darkest Blue. Compact, round plants, 6 to 8 in. tall, hidden by a mass of pure blue flowers. A particularly fine vari-ety for dwarf beds and for edgings. Pkt.

Tall, ornamental foliage plants, with showy flower clusters, which attain their first coloring in hot, sumy locations. 2014 Candatus (Love Lies Bleedings) Droop-ing red spikes. Pkt. 5 etc. 2015 Molten Fire. The top leaves are a flery rimson, the lower cons marcon. Pkt., 10 etc. 2006 Little Dorrit. Azure Blue. Very 2016 Salicifolius (Fountain Plant.) Willow-leaved. Red and yellow foliage of drooping habit. Pkt., 9 cts. Shumway's Superfine Mixture. A well need mixture of the above and others. , 8 cts.; ¼ oz., 25 cts.

# <sup>62</sup> Shumway's World Famous American Grown Asters



<sup>2097</sup> New Peerless Yellow Aster, A Great Sensation n difficult to get a good yellow Aster. At last however one has ped. It can be described as of American Branching habit, height feet, flowers of good size and form, petiats slightly incurred. The leep vellow when first opened, and fades slightly as it ages. Pkt. 10 ; \$2 cts.

#### Aster Michaelmas Daisy 2095

Hardy permitting Dallsy Hardy permitting builting and shuthering with their mastes and erables, lighting up the builting and shuthering with their mastes and erably and brighting the state of the flowers are state. Large Flowering Alpinus, Mixed. Various charming shades of blue, PKI, 10 ctb.



trast to the creamy yellow or blue centers which are composed tiny quills. Midseason. 21/2 ft. Pkt., 10 cts.; 1/8 oz., 32 cts.