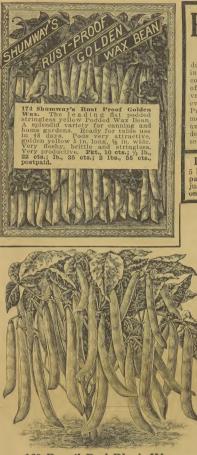

plenty of this delicious vegetable for sauces and pies.

### 713 Shumway's Victoria (The Crimson King)

The Earliest of All Quality Superb This is the most popular variety with broad thick tender stalks heavily shaded with red. It is a heavy yielder. Pkt., 10 cts.; oz., 18 cts.; ½ lb., 48 cts.; ½ lb., 75 cts.; lb., \$1.25; 2 lbs., \$2.25, postpaid.

### 1906 Rhubarb Roots Shumway's Victoria

(The Crimson King)

(The Crimson King) Young roots of Shumway's Wic-toria planted in good soil early in the spring, will make a strong growth and give a good yield of stalks the following spring. The plants increase in size every year. The thick stalks are shaded erimson. Roots Each, 17 ts; 3 for \$2.00, postpaid. If interested in large quantities, write for special price.



**713 Rhubarb Stalks** 



169 Pencil Pod Black Wax The Best Round Podded Wax Bean. We consider this the best round pod wax bean both for home use and market. The pods are 6 to 7 inches long, straight and as round as a pencil. The pods are clear yellow in color, very brittle, stringless and of the fnest quality. Matures early and the plant is vigorous and productive. The seed is black. Pict. 20 cos; ½ lb., 22 cts; ib., 35 cts; 2 lbs,

very brittle, stringless and of the finest quality. Matures early and the plant is vigorous and productive. The seed is black. Pkt., 10 cts.; ½ lb., 22 cts.; lb., 35 cts.; 2 lbs., 55 cts., postpaid.



171 Sure Crop Wax A very valueble variety for market gardeners and large shippers. Ready for market in 52 days. Fodds deep yellow 6½ to 7 inches long, almost round. Very floshy, brittl