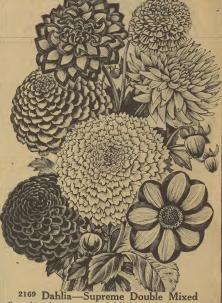

popular today as they were in the garden of our grandparents, yet there is a de-eided difference between the oldfashioned Pinks and our improved modern varieties. Those we of-fer have large blooms and include many colors.

The new or have back of the second second

#### AMAZING BARGAIN

F-76—Your choice of any 5 packets of Flower Seed listed on this page (excepting Del-phiniums)

ONLY 25c



### African Golden Daisy

African Golden Daisy 2170 Dimorphothese. (African Golden Daisy). Aurantiaca. An extremely showy annual. The bush by plants grow 12 to 15 inches high. The dow-ers, which are 2½ inches and over across, are a unique, rich, glossy orange-gold, with dark dise and halo, They bloom the greater part of the sammer and fall. Pkt, 10 ets.



1.te

2195 Eschscholtzia (California Poppy)



One of our best summer and fall flowering plants. Blooms the first year if started early. Protect the roots in a dry cellar during winter. Prettiest annual in cultivation. It is in its greatest glory at the time so many others are fading. Pkt., 10 cts.; ½ oz., 45 cts.

Very rapid dimber at-taining height 8 to 10 feet. Blooms profusely from base to summit. The long spikes of pea-like flowers in various shades and colors are very attractive. Excellent for shading porches, fences, etc. Pkt, 5 ets; oz., 15 ets.



#### **Euphorbia Annual**

2197 Variegata (Snow-on-the-Mountain). A spiendid showy plant for beds and borders. From midsummer on the top leaves of every branch are attractively marked with white; 21. Pkt., 10 ets.; 34, 04., 25 ets.; 32, 05., 40 ets. 2198 Heterophylla (Mexican Fire