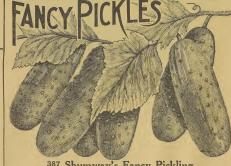

R.H. SHUMWAY

387—CUCUMBER Shumway's Fancy Pickling Ready for market in 50 days. The world's finest pickling Coumber. Pkt., 10e; oz., 20e; ½ lb., 40e; ½ lb., 70e; lb., \$1.25, postpaid.