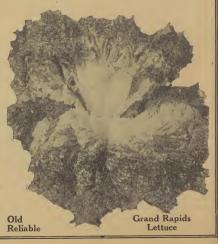

Unsurpassed

Excellent Garden and Greenhouse Sort Excellent Garden and Greenhouse Sort 45 days. A very early, loose-leaved, curled variety, bet-ter adapted than any other for greenhouse forcing, and widely used for that purpose. The plants are large, upright, and beautiful, comprising an enormous cluster of broad, light green leaves, delicately curled and erinkled, and much frilled at the edges. The leaves are crisp and delicious, and retain their freshness for a long time aftar cutting. Stands shipping well. The outside leaves may be cut first, leaving the inner ones for further growth, or all may be cut at once. Though outstanding for forcing, it is equally adapted for field culture. Pitk., 7 cits; oz., 16 cits; 1/4 lb., 35 cits; 1/2 lb., 55 cits; lb., \$1.00; 2 lbs., \$1.85, postpaid.







An **Old Reliable Loose Leaf Variety**. A good cut and come again jety. Ready for use in 40 days, is non-heading, growing nic by leaves of light green color, with inner leaves almost white of for spring or fall sowing. Does not go to seed until quit



### 476 Iceberg

436 Black Seeded Simpson a Reliable Loose Leaf Yriety. A good tand come again Reso of light green eoler with mire loaders annow this mire a light green edged with brown. They are strong by ribbed and curl tight over the inner ones, which are tanding a loar time in cellifie condition. P(kt, r dets, is, st. st.) W hb., 38 cts.; ½, lb., 60 cts.; h., \$1.00; 2 lbs., \$1.50; Here a light green edged with the control of the st. and the





### 477 New York Special No. 12

60 to 65 days. Used Annually by Thousands of Market