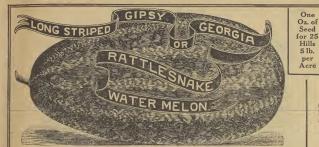

tfled light and dark green surface. Tkin rind but tough; flesh bright red, tender and sweet. Vigorous grower and very productive; fine shipper and excellent keeper. Very endy. Ripe in 75 days. Pkt., 5 cts.; oz., 10 cts.; ¼ lb., 29 cts.; ½ lb., 46 cts.; lb., 75 cts.; 2 lbs., \$1.40, postpaid.

# <sup>550</sup> The Will Rogers Delicious And Sweet As Honey

Honey A new melon of the Stone Mountain type, named after the world's famous humorist, often  $g \circ o win g$  to enormous size. Edible in 88 days average weight about 35 p o un d s. Skin is dark green: it is shaped like Stone M o un tain. The flesh is bright red of ex-cellent quality and flavor. We recommend this melon to you. Pkt., 10 cts.; 02, 15 cts.; 14, 16, 35 cts.; 1/2 lb., 36 cts.; lb., \$1.00; 2 lbs., \$1.80, post-paid. naid





543 One of the Most Delicious Plavored Melons. A long, fairly large melon with light green color irregularly motiled with dark green stripes. An excellent shipping melon with unexcelled eating qualities, the Rattlesnake is a standard variety. The seed is white with dark tips. Weight about 25 lbs. Equally well known as Gypsy Melon. This home and market melon has been a favorite for thirty years. Thin rind, solid, dark tred fesh, sweet and tender. Matures in about 90 days. Pkt., 5 cts.; oz., 12 cts.; ¼ lb., 30 cts.; ½ lb., 48 cts; lb., 85 cts.; 2 lbs., \$1.60, postpaid.



531 A New Introduction Maturing in 82 Days. In shape it is long and cylindrical, tapering slightly toward the blossom end, with an average weight of 25 pounds. The fruit is of matchless beauty when cut, the deep crimson