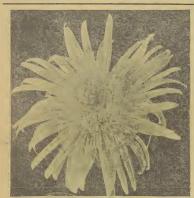

PRIZE-WINNING DELIGHTFUL NEW EGETABLES NEW FLOWERS and NOVELTIES

1.5

2517 ZINNIAS CALIFORNIA GIANTS SUPREME MIXTURE Produces flowers of colosido size, specimens measuring from 5 to 6 inches across, Robust plant artianing a height of abust 3 feet, Should be given 18 to 24 inches between each. They bloom freely on long, strong, numerous, semi-albubler, meatly acr 45e, ½ or. 80e, or. 91,50.