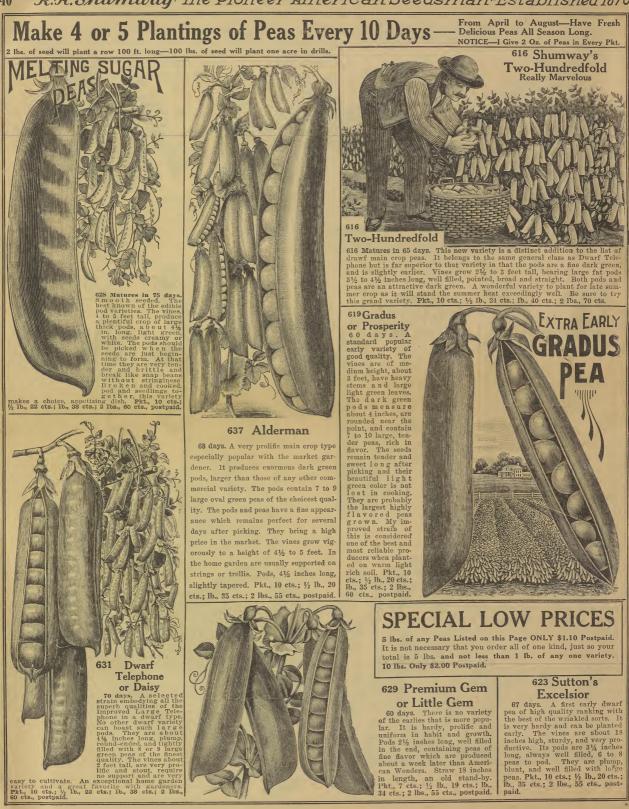

ets.; 16, 5 ets.; 45, box.70 The earliest variety





596 Ebenezer or Japanese 598 Mixed All Varieties SPECIAL CONTRACTOR

595 Yellow Globe Danvers 597 White Silverskin



Good until March 1 - after which write for new price list % bu. (8 lbs.) 75 cts.; % bu. (16 lbs.) \$1.25; 1 bu. (32 lbs.) \$2.25; 2 bu. (64 lbs.) \$4.25; 3 bu. (96 lbs.) \$6.00. Bags included free for shipping.

Save Money-Order Now-State Date Wanted



594 Red Wethersfield

595 Yellow Globe Danvers 597 White Silverskin

Shumway's Emerald Green



to produce new pods in succession over a con-The vines are about 30 inches tall and yield t pods, well packed with seeds. The peas them-Large, sweet, and rich flavored. An exceedingly desirable home y. Pkt., 10 ets.; 1/2 lb., 24 ets.; lb., 40 ets.; 2 lbs., 70 ets., postpaid



Wrinkled Peas are Sweeter than Smooth Ones, but Should Not Be Planted Until Danger of Freezing is Over



635 Improved Large Telephone

**Large 1 elephone** 68 days. One of the best tall late varieties, 168 tays. One of the best tall late varieties, 169 the vines average 4 to  $45^{4}$  feet tall and yield an abundant supply of long (5 inches) itat dark green pods well filled with 8 or 9 large 160 that on the tender peas have a sweet 161 thavor and can not be excelled for quality. A very profitable main erop and late sort for that of rost. A sure cropper, Pkt., 10 ets.; 1/2 lb., 20 ets.; lb., 35 ets.; 2 lbs., 55 ets., 10 lbs., 55 ets., postpaid. postpaid.

618 Laxton's Progress

Latest Improvement in the Laxtonian Type

58 days. A garden pea of real merit. This is an extra early variety