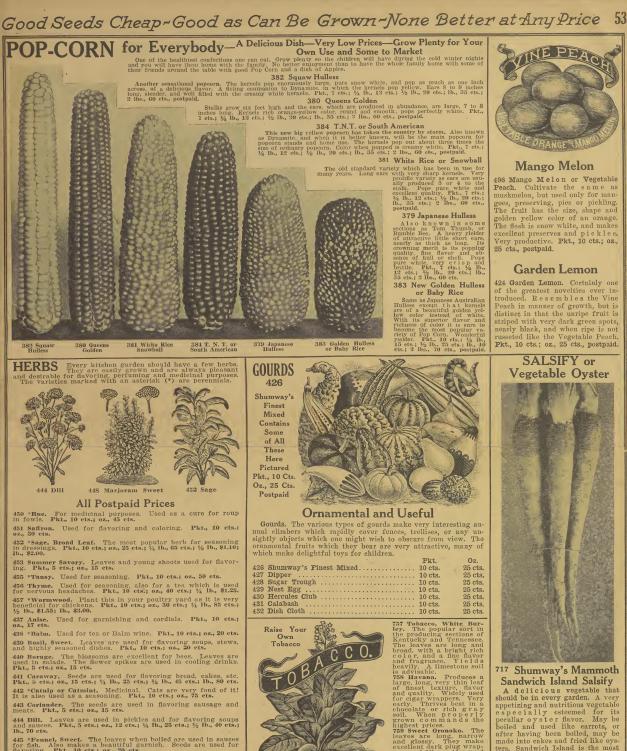

### SHUMWAY'S Blue Ribbon Prize-Winning VEGETABLES

Special Offer No. 152 One large packet each of the six featured on this poge, Regular Volue 65c ONLY **50**¢ POST

All Items Postpaid

350 SWEET CORN—Golden Sunshine "SHUMWAY'S IMPROVED STRAIN" One of the best extre carly varieties of yellow Corn. Redy for market in 76 days. Earlier than Colden Bontam and stays in table quality for a greater ingth of time. Ears 7 to 8 inches long, 10 to 12 rows to cob. Sweet, tender and delicious. Fairly melts in your mouth. Color light yellow. Pkt. 10e, 1/2 ib. 24e, 1 lb. 40e, 2 lbs. 70e, pastpoid.

### 698 RADISH SHUMWAY'S FIREBALL

SHUMMATS INKEALL Barliest Radish in cultivation, Ready for market in 21 days. Ex-toolses fording or market pure white, crisp, julicy and mild. Tops small, etc-red. Globe-shoped. Rkt, Toc, oz. 18c, 14 b, 35c, 12 lbs. 55c, 16. \$1,00, 2 lbs. \$1,05.

### **577 ONION** SHUMWAY'S GIANT YELLOW SWEET SPANISH **Riverside Strain**

Lorgest and mildest of all Snapsd smaller Snapsd smaller (1/2) mildest of all of the smaller of all smaller and selicious very produc-ne delicious very produc-ne delicious