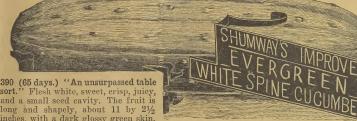

R.H. SHUMWAY

387—CUCUMBER Shumway's Fancy Pickling Ready for market in 50 days. The world's finest pickling Coumber. Pkt., 10e; oz., 20e; ½ lb., 40e; ½ lb., 70e; lb., \$1.25, postpaid.