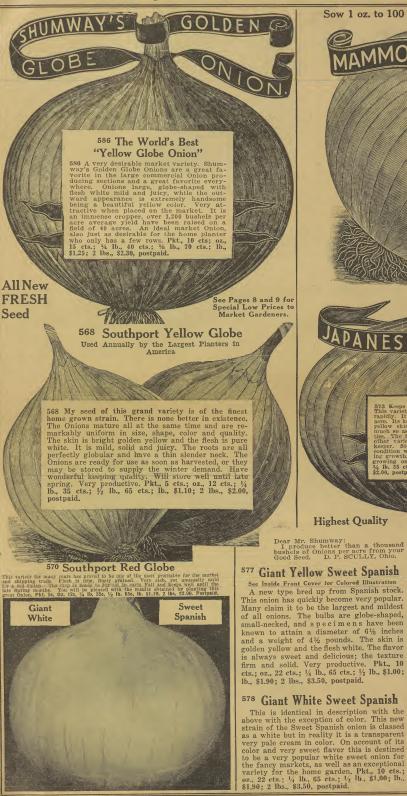

### **577 ONION** SHUMWAY'S GIANT YELLOW SWEET SPANISH **Riverside Strain**

Lorgest and mildest of all Snapsd smaller Snapsd smaller (1/2) mildest of all of the smaller of all smaller and selicious very produc-ne delicious very produc-ne delicious