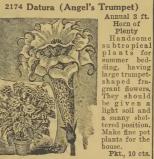

range color suported by light green foliage provide the strain of the second strain second Pkt., 10 ets.; % oz., 25 ets.; % oz., 45 ets.; oz.



#### 2145 Bachelor's Button

Choicest Double Mixed Annual. They are easy to grow and bloom continuously. Just sow the seed broadcast wherever you want the plants to grow. Pkt, 5 ets.; ½ or. 30 ets.; oz., 50 ets.

**Centaureas Dusty Miller Annual** Contracticutor backy matter random sector 2447 Candidissima (Cherraria). A most attractive border plant of compact growth, leaves, which have a woolly surface of a bright silvery white shade. The blooms are golden vellow. They are borne on long stems above the foliage. Pkt, 10 ets.; 3% ox., 40 ets.; 4% ox., 70 ets.; 5% ots.; 6% ots.; 5% ox., 40 ets.; 5% ots.; 6% ots.; 5% ox., 40 ets.; 5% ots.; 6% ots.;



## <sup>2165</sup> Cleome (Annual) Pungens (Spider Plant). 5 ft. A showy garden annual producing curious heads of flowers of bright rose; of easy cultivation, blooming until late; a good bee plant. Pro-duces unique effect in the border. Pkt., 10 cts.



#### **COREOPSIS**

2157—Corcepsis Lanceolata Grandiflora. Double Flowering Hardy Perennial. 2 ft. Blooms June to October. Large orange-yellow flowers, with broad petals lanced and fluted, borne gracefully on long stems. Desirable for bedding and border. Pkt, 10 cts. 14 og. 25 cts. Desirable for bedd cts.; 1/4 oz., 25 cts.



#### 2144 Centrosema

(Perennial Climber.) Butterfly Pea. 10 ft. A hardy vine of rare beauty bear-ing in profusion pea-shaped flowers, ranging in color from rosy violet to reddish purple, with backs of pure white. Pk