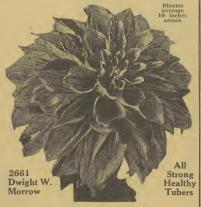

2308 **MARIGOLD**, Sunrise

One of the finest late introductions. Flowers are large and ball-shaped, daintily fringed. Color brilliant dazzling golden yellow. 100 per cent fully double. Blooms all summer. Pkt. 15c, 2 for 25c, Vg oz. 75c, V4 oz. \$1.25. 2300