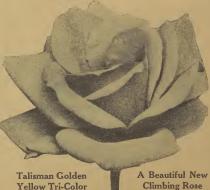

ing Rose Most Beautiful Climbing Rose Ever Introduced. A Dazzling Combination of Color-Sensation of the Year. Be Sure to Include in Your Order This Season.

Yellow Tri-Color



Note the Vigorous 2 yr. Old Roses You Get Here

See Page 96 or Other Ros

Climbing Talisman is a sturdy, healthy grower, rather resistant to insects and unfavorable weather conditions. The multi-colored blooms and vigor of this new everblooming rose has made it one of the outstanding climbers. The outside of the petals is bright yellow, gold and pink; as the flowers unfold the petals show a remarkable combination, and blending of shades of bright Apricot, deep rose, pink, pure scarlet and gold. Each, 50 cts.; 3 for \$1.40; 6 for \$2.50; doz., \$4.50, postpaid.

Like its namesake "Talisman" in the Hybrid Tea class,





postpaid.

Its name is somewhat misleading, but it is one of the best climbing grower, frequently making shots from 10 to 12 feet long, and good sized flowers for a climbing Rose that blooms so freely; color rich rosy crimson, of splendid form and good substance. Hardy and as sturdy as an oak in all localities. For single specimens, trailing over verandas, for trellises, anywhere and everywhere, this Rose will give the greatest satisfaction. Each, 40 cts; 3 for \$1.00; 6 for \$1.75; doz., \$3.55, postpaid.

Its name is somewhat misleading

Its intense scarlet red flowers of fine shape are borne in clusters making it stand by itself away from other climbers that are merely red. Paul's Searlet Climber is an ideal pillar Rose. We can truthfully say that a rose garden without this is not c