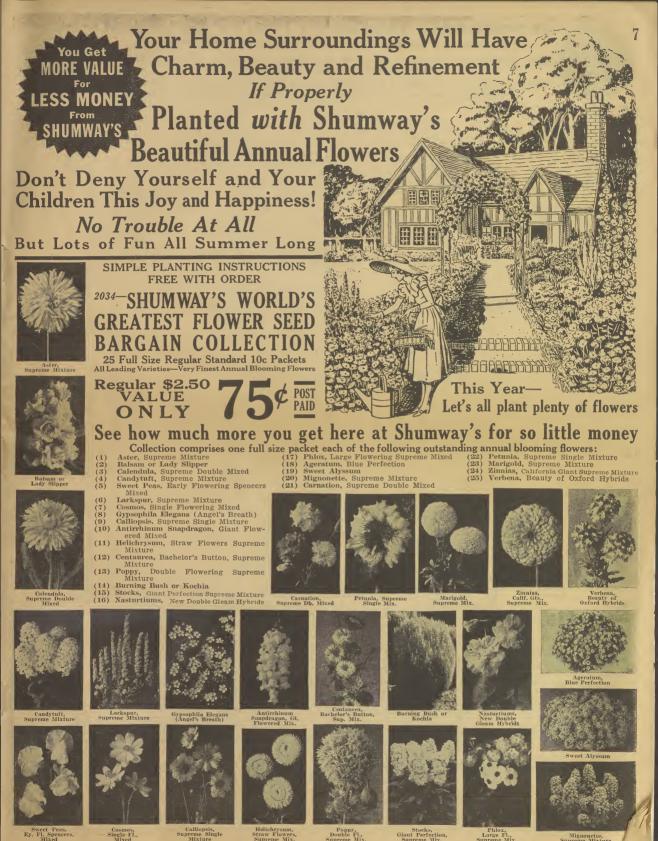

PRIZE-WINNING DELIGHTFUL NEW EGETABLES NEW FLOWERS and NOVELTIES

1.5

2517 ZINNIAS CALIFORNIA GIANTS SUPREME MIXTURE Produces flowers of colosido size, specimens measuring from 5 to 6 inches across, Robust plant artianing a height of abust 3 feet, Should be given 18 to 24 inches between each. They bloom freely on long, strong, numerous, semi-albubler, meatly acr 45e, ½ or. 80e, or. 91,50.

2308 **MARIGOLD**, Sunrise

One of the finest late introductions. Flowers are large and ball-shaped, daintily fringed. Color brilliant dazzling golden yellow. 100 per cent fully double. Blooms all summer. Pkt. 15c, 2 for 25c, Vg oz. 75c, V4 oz. \$1.25. 2300

### MORNING GLORY SCARLETT O'HARA

All-Americo Prize Winner for 1939 Color rich wine-red. Flowers 4 inches across; thousands of blooms all summer. First time introduced. In a class by itself. Seed very scorce. Order early. Pkt. 25c, 5 for \$1.00.