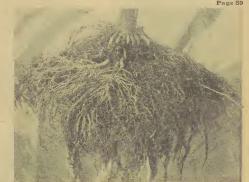

# 3317 Mammoth CULTIVATED BLUEBERRIES Amazing new Blueberry two to three times as larg

Amazing new Blueberry two to three times as large as the wild ones. Juicy and delicious. Wonderful for pies and preserves. Fruits are borne in clusters, making them easy to pick. Plant no less than two to insure cross-pollination. They prefer an acid soil so plant will be wrapped in sufficient **Peat Moss** which should be incorporated into the soil when setting out plants to make your soil acid. Complete cultural directions furnished free with each order.

Complete cultural directions furnished free with each order. Strong, 2-year-old, No. 1 plants, 2 for \$1.50; 4 for \$2.75; 6 for \$3.75; 12 for \$7.00, postpaid.

302-CARROT Shumway's Corcless Positively free from heart or core. Extra early, sweet and tender. Pkt., 10c; oz., 18c; ¼ lb., 40c; ¼ lb., 70c; lb., \$1.25, postpaid.