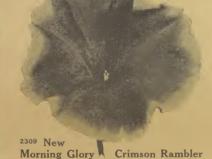

### MORNING GLORY SCARLETT O'HARA

All-Americo Prize Winner for 1939 Color rich wine-red. Flowers 4 inches across; thousands of blooms all summer. First time introduced. In a class by itself. Seed very scorce. Order early. Pkt. 25c, 5 for \$1.00.