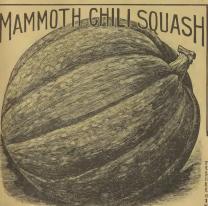

Bush

735 Blue Hubbard 110 days. A new distinct type of Hubbard de-veloped in New England. Fruit resembles the Warty Hubbard in size and share, but the color is a clear green-blue and very distinct. Extra thick Keeps with Pkt, 5 cls; yor, 14 cls; 7 kl, 33 cts; 1/5 lbb, 58 cts; lb, \$1.10; 2 lbs, \$2.00, post-paid.

#### 742 Mammoth Whale or Chili

**30** days. The outer skin of this great squash is a rich orange yellow. The flesh is yellow and very link, and the quality is good and nutritious. It ing ordinary pumpkins in this respect. It is a pro-fife variety, and a good winter keeper. Has reached the great weight of 150 pounds. It is a wonderful sort to grow for exhibition or for the fairs. Pkt, 10 ets; es., 18 ets.; 14, lb., 48 ets.; ½ lb., 83 ets.; lb., 84.54; 2 lb., 82.55; pathal.





### Squash and Spinach—Two Vegetables You Should Plant 744 New Spaghetti



741 Orange or Boston Marrow <sup>114</sup> Orange or Boston Marrow 100 days. Like a smooth Hubbard Squash with straight stem and, Light orange skin and delicious, deep orange flesh. This variety is grown more widely for pumpkin pie than any of the true pumpkins, because of its ex-cellent quality. Also fane for canning. Pkt., 5 cts.; oz., 12 cts.; <sup>1</sup>/<sub>2</sub>, 10,, 33 cts.; <sup>1</sup>/<sub>2</sub>, 10,, 53 cts.; lb., 90 cts.; 2 lbs., \$1.60, postpaid.

#### 739 Golden Hubbard

110 days. A little smaller than the Improved Hubbard. Rind is a golden yellow and warted. This is the earliest of the Hubbard strain and more prolife. This sort is a favorite with the canners and is an excellent winter squash