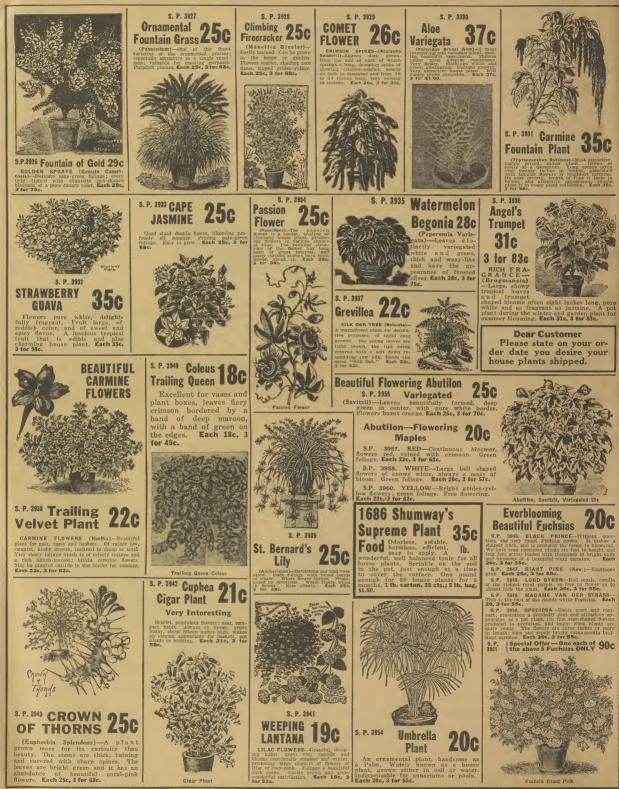

2845 10 Outstanding German Iris 85c Post Including one each (not labeled): Ambassadeur-Magnificent purple marcon. Alcazar Light bluish violet: Afterglow soft buff pearl gray and yellow; Crusader-Finest lav-ender blue: Golden Imperial-Greatest golden yellow; Lord of June-Rich violet pur ple: Mother of Pearl-Pate bluish lavender with creamy undertone; Seminole-Rich velvet y crimeon; Shekinah-Pale yellow shading to lavender; Opera-Bright rich pansy violet.

Here is Your Opportunity to Start an Iris Bed **Biggest Bargain of the Year** 

2722 Minuet



2720 Margaret Fulton

# (Medium Decorative)

I Guarantee These Glads to be All No. 1 Mammoth Size Bulbs



# Shumway's Beautiful House Plants Continued – All Postpaid<sup>®</sup>



# \*Shumway's Beautiful House Plants Continued—All Postpaid



# Shumway's House Plants of Exquisite Beauty—All Postpaid\*\*



Rev. F. Page Roberts

Dame Edith Helen

paid.

Pres. Hoover

n Queen

# CHUMWAY'S YOUNG, EXTRA HARDY, NORTHERN GROWN, FRESHLY DUG, STRONG ROOTED, HEAVY YIELDING **UPERIOR STRAWBERRY PLANTS**

Grow your own strawberries at a cost of less than ic a quart. Plant strawberries arly. Some varieties make too many runners. Let only enough runners set to make to 6 new plants to the square foot. This way you will get more and larger berries. fy strawberries are grown only for the plants and not for fruit. This means you get ally young, healthy, viscorous plants. Free Culture directions with each order.

3507 Shumway's Giant Everbearing Mastodon The Most Delicious Large Sweet Tasty Berry in Cultivation. Produces Fresh 3 Full Crops Lus