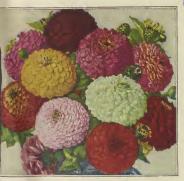

PRIZE-WINNING DELIGHTFUL NEW EGETABLES NEW FLOWERS and NOVELTIES

1.5

2517 ZINNIAS CALIFORNIA GIANTS SUPREME MIXTURE Produces flowers of colosido size, specimens measuring from 5 to 6 inches across, Robust plant artianing a height of abust 3 feet, Should be given 18 to 24 inches between each. They bloom freely on long, strong, numerous, semi-albubler, meatly acr 45e, ½ or. 80e, or. 91,50.