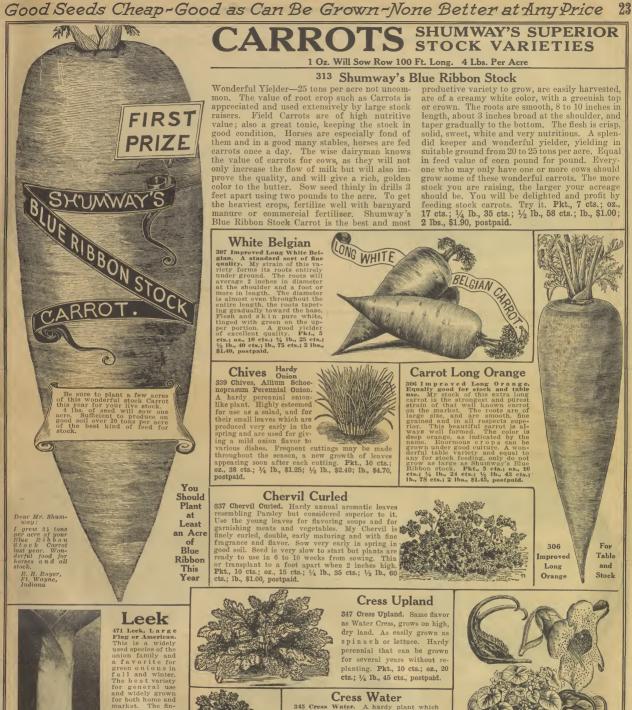

Snumwans

Perfection

301 Oxheart or Guerande (65 days.) The roots are  $5\frac{1}{2}$  to 65 in, long, measuring at the top  $3\frac{1}{2}$  to 4 in, and at the base 2 to  $2\frac{1}{2}$  in. They are stump-rooted and because of the shape, the Oxheart is very easily harvested. Flavor is delicious and flesh is tender, sweet and fine grained. Phi 5 ets. oz. 15 c(s;  $\frac{1}{2}$  Ib.

<sup>311</sup> Morse's Bunching Ideal for Bunching

Ready for table in 55 days. The roots are smooth, uniform and hand-some, entirely free from core with sweet and tender flesh. Never be-comes stringy nor show rings. Pro-ducing a crop of the best and most desirable size and shape carrots for early bunching. Pkt., 5 cts.; oz., 15 cts.; 34 Jb., 30 cts.; 15 db., 50 cts.; b., 85 cts.; 2 Jbs., \$1.60, postpaid





### 497 Martynia Proboscidea

A very decorative plant which can be used in hardy flower borders. The succulent stems carry large curved seed-pols. The pols should be gath-ered when young and pickled aweet like cucumbers. Seeds are sown early in the spring when danger of frest is past, thinning or transplanting to stand 3 feet apart. Fut, 10 etc.; o.x, 40 etc. postpald.

onion family and a favorite for green onions in fail and winter. The best variety for general use and widely grown norhet. The fin-est early, strong growins type, pro-ducing large. Frowins type, pro-ducing large. thick stems 2 inches wide by 10 inches long, which blanch a beautiful white and are of a fine mild flavor. Ready in 85 days. Pkt., 10 cts; ox, 20 cts; ½ lb., \$L05; 3 lbs, \$L35; 2 lbs, \$3.75, postpaid.

345 Cre