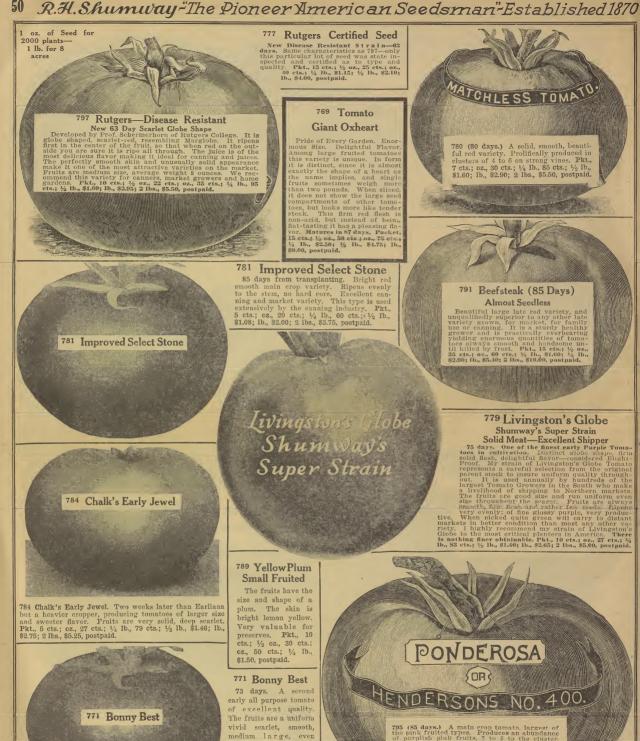

ac{1}{2}$ oz., 35 cts.; oz., 50 cts.;  $\frac{1}{2}$  db., \$1.60;  $\frac{1}{2}$  lb., \$2.90; lb., \$5.50; 2 lbs., \$10.75, postpaid.

Very attractive, Enor-mously productive and the golden yellow pear shaped fruit make excellent salad. They are sweet and deli-clous; Pkt, 10 ets.; ½ oz., 30 ets.; oz., 50 ets.; ¼ lb., \$1.50, postpaid.

#### 786 Red Pear

Bright red fruits, pear shaped, has a rich and dis-tinct flavor. A favorite for preserves and caming. Ex-cist, '& word: this, to positions. The start ets. '& Ib., \$1.59, postpaid.

787 Yellow Pear 788 Yellow Peach Largely used in fancy salads and for preserving. It is very distinct, beauti-ful in appearance, uniform in size, light yellow in color. Pist, 10 ets; 24 oz., 30 ets; 04, 50 ets; 34 lb., \$1.50, postpaid.

#### 785 Red Cherry



vivid scarlet, smooth, medium large, even sized gibes shared with slight flattening, solid and meaty. Pkt. 5 cts.; oz., 25 cts.; 1/4 lb., 75 cts.; 1/2 lb., \$1.40; lb., \$2.75; 2 lbs, \$5.00, post

paid.

aboth, even with solid solta, solta,

795 (85 days.) A main crop boneto, largest of the pink fruited type. Produces an abméniance or purplish pink fruits. 2 to 5 to the unbarge, that are very meaty and fairly smooth skinned. The cell walls are thick and tender, the seeds are few, and the flavor is delightful, Pict, 10 ets.; 2 ez. 25 ets.; oz., 45 ets.; 14, 10, 81,10; 15 10, 82,001 hb, 83,75; 2 ths.; 87,25, postpaid.

### 798 BUCKBEE'S NEW TOMATO ABRAHAM LINCOLN

# World Beating **TOMATO**

51

This famous Tomato was originated on Buckbee's Rockford Seed Farms and named in honor of Illin