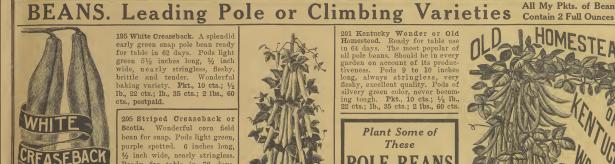

185-BEANS Full Measure Extra Early Sringless Green Pod. One of the finest for home and market. Pkt., 10c; ½ Ib., 22c; Ib., 35c; 2 Ibs., 55c, postpaid.

> 246—BEET Shumway's Extro Earliest of all. Rich dark red. Pkt., 10c; oz., 20c; ½ lb., 40c; ½ lb., 70c; b., 41.25,