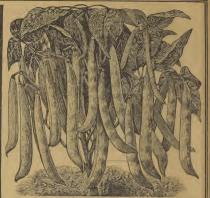

s Buttery Flavored Wax Bean for Home or Market. A very large thrifty growing plant, very productive and desirable market gardeners' variety as well as for home use. Ready to use in 53 days. Pods 6½ to 7 inches long, nearly round. Color rich creany yellow. Very brittle, fine grained. Tender and always stringloss. Pkt., 10 cts; ½ [h., 23 cts.] b., 40 cts.; 2 lbs, 65 cts., postpaid.

### <sup>173</sup> Prolific Black Wax

Ready for market in 50 days. Pods bright yellow 5½ to 6 in. long, nearly round, stringless. An extra prolific strain of the old favorite German Black Wax. A larger and better grower and a much heavier bearer than the old original variety. Pkt., 5 cts.; ½ lb., 17 cts.; lb., 25 cts.; 2 lbs., 45 cts., postpaid.

Plant Beans Every Two Weeks from May to Aug. for Continuous Crop



175 Wardwell's Kidney Wax. One of the most popular wax bush beans for market or home use. Extra carly, maturing with favorable weather in 42 days. A most vigorous grower, producing heavy ecrops of long showy pods, 5½ to 6 inches long, of beautiful white, waxy appearance. Tender, stout, straight and flat, fleshy, brittle and fine grained, of fine flavor and almost stringless. Pkt., 5 cts.; ½ lb., 17 cts.; lb., 25 cts., 2 lbs., 45 cts., postpaid.



172 Round Pod Kidney Wax

An extra early round podded variety, also known as Brittle Wax. Ready for use in 50 days. Plant very robust, prolific grower. Pods 6 inches long, very fleshy, brittle and stringless without fibre. Color waxy light yellow. A valuable canning variety. Pkt., 10 ets; 1/2 lb., 23 cts; lb., 40 ets.; 2 lbs., 65 ets., postpaid