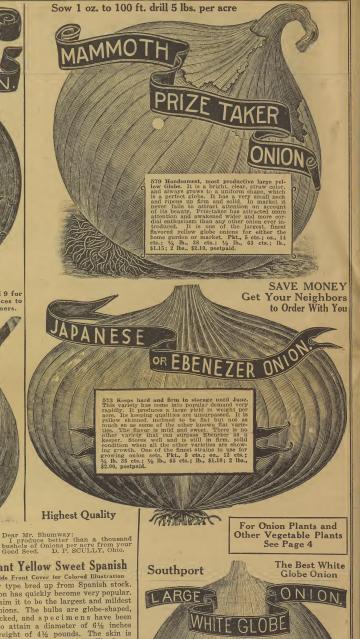

### **577 ONION** SHUMWAY'S GIANT YELLOW SWEET SPANISH **Riverside Strain**

Lorgest and mildest of all Snapsd smaller Snapsd smaller (1/2) mildest of all of the smaller of all smaller and selicious very produc-ne delicious very produc-ne delicious