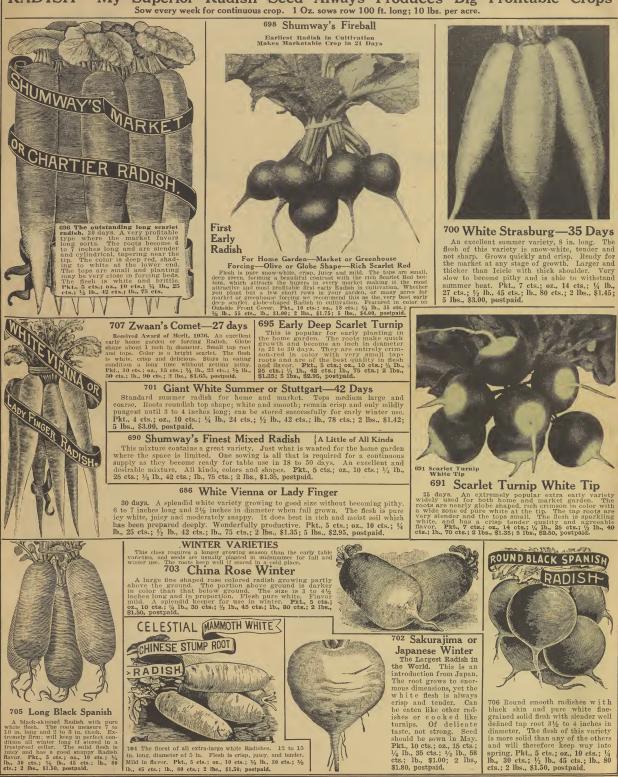

### 698 RADISH SHUMWAY'S FIREBALL

SHUMMATS INKEALL Barliest Radish in cultivation, Ready for market in 21 days. Ex-toolses fording or market pure white, crisp, julicy and mild. Tops small, etc-red. Globe-shoped. Rkt, Toc, oz. 18c, 14 b, 35c, 12 lbs. 55c, 16. \$1,00, 2 lbs. \$1,05.