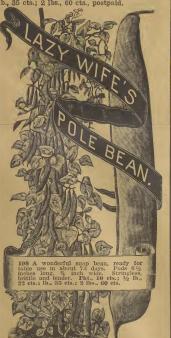

g Bean. It is an old, well known, standard variety with attrac-tive green pods measuring 8 to 9 inches long. They are nearly round, quite slender, stringless, and have a good flavor. They are ready for table in 69 days. Its hardiness and prodactiveness are not to be overlooked. Besides its use for snap beans, the large oval flesh-colored red-spotted seeds are fine for baking. Pkt. 10 cts. ½ h. 22 cts.; h. 35 cts.; 2 bs., 60 cts., postpatd. 206 Mammoth Podded Horticultural or



204 Missouri Wonder. A sure cropper, giving large crops when others are an entire failure. The green pods are long, round and tender, maturing in 65 days; excellent for planting among corn. Seed mottled putty color, with brown striping. Ptt. 10 cts; ½ [h, 32 cts.; lb, 35 cts.; 2 lbs., 60 cts., postpaid.

POPE

FAN



203 Burger's Giant Green Podded Stringless or White Seeded Kentucky Wonder. Very Seeded Kentucky Wonder. Very popular home and market gar-deners variety. Very produc-tive, good climber. Pods 8 to 9 inches long, nearly round, very brittle, almost stringless. Color of pods light green. Ready for table use in 65 days. When ripe are a very find dry schelled hear are a very fine dry shelled bean. Pkt., 10 cts.;  $\frac{1}{2}$  lb., 22 cts.; 1b., 35 cts.; 2 lbs., 60 cts., postpaid.







# Beans. For Shelling and Baking



1 lb. of Bean seed plants row 100 feet long; 60 lbs. plants an acre.

212 White Marrow. An excellent large seeded balding sort. Vines large, elender eprending, with short runners and small leaves; very prolife; seeds large, about twice the size of the white navy bean; ovoid