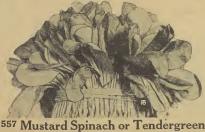

nt PURE CULTURE BOTTLE SPAWN

PURE COLIURE BOTTLE SFAWN This spawn is made in glass jars under absolutely ster-ile conditions, so that every mould, weed seed or insect is destroyed and each bottle contains nothing but pure spawn. One carton equals 5 bricks of ordinary spawn and is sufficient to spawn about 40 square feat. The spawn is dried thoroughly and wrapped in paper and packed in car-tons, with full directions how to grow mushrooms. Per carton, §1.25; 5 cartons for \$5.50; 10 cartons for \$10.00, postpail.

499 Mushroom Spawn Brick Form One Brick will Spawn about 10 feet Square. Many Mushroom Growers prefer the brick spawn in preference to the bottle spawn. We offer American Grown Spawn in brick form at 40 cts., each; 3 bricks, \$1.10; 5 bricks, \$1.65; 10 bricks, \$3.00, postpaid.



Also known as Japanese Mustard. A new, delicious, and healthful vegetable "greens" that is practically an allhealthful vegetable "greens" that is practically an all-season plant. It grows very quickly and is resistant to drought and extreme cold, flourishing in hot weather. The leaves are large, dark green, and oblong shaped, with a small rib. Ready to use in 25 to 30 days from seed. It is not "a cut and come again." Should be pulled up. Pick, 5 cts.; 02, 10 cts.;  $\frac{1}{2}$  lb., 35 cts.; lb., 55 cts.; 2 lbs., \$1.00, postpaid.



### 554 Fordbook Faucy or Ostrich Plume

### **Mustard for Greens**

Mustard freshly picked serves the same purpose as Spinach and should be planted plentifully. It is of easy culture and thrives in rich moist soil. The cool growing season is best suited f