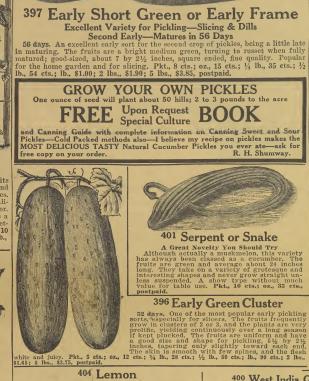

#### 752 Black Zucchini Italian Marrow

Summer Squash 60 days. This is a summer squash of the Italian Marrow family. The fruits are oblong, 12 inches or more in length and 4 to 5 inches in diameter. Skin extremely dark green, almost black. Should be eaten when hell grown at which time the firsh is very tender and may be cooked like any other Squash. Pk., 5 ets.; oz., 15 ets.; Yd, h.A. 0 ets.; Yd, B.O. 0 ets.; h. 8 100 et 21. h.g. 3(1.5, postpaid.