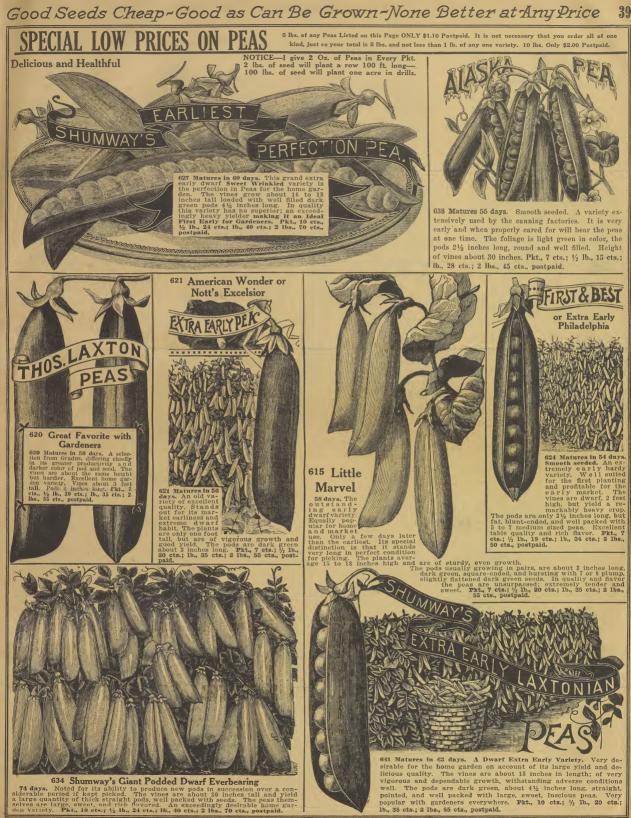

the pode order at their barry of sweeter and finer favor than the larger sorts. It is the kind mostly used for pea-nut candy and salted peanuts and is also the best for peanut butter and oil, con-taining 10 per cent more oil than others Pkt., 5 ets.; 4% lb., 15 ets.; 4% lb., 25 ets.; 16, 5 ets.; 45, box.70 The earliest variety





596 Ebenezer or Japanese 598 Mixed All Varieties SPECIAL CONTRACTOR

595 Yellow Globe Danvers 597 White Silverskin



Good until March 1 - after which write for new price list % bu. (8 lbs.) 75 cts.; % bu. (16 lbs.) \$1.25; 1 bu. (32 lbs.) \$2.25; 2 bu. (64 lbs.) \$4.25; 3 bu. (96 lbs.) \$6.00. Bags included free for shipping.

Save Money-Order Now-State Date Wanted



594 Red Wethersfield

595 Yellow Globe Danvers 597 White Silverskin

Shumway's Emerald Green



to produce new pods in succession over a con-The vines are about 30 inches tall and yield t pods, well packed with seeds. The peas them-Large, sweet, and rich flavored. An exceedingly desirable home y. Pkt., 10 ets.; 1/2 lb., 24 ets.; lb., 40 ets.; 2 lbs., 70 ets., postpaid



Wrinkled Peas are Sweeter than Smooth Ones, but Should Not Be Planted Until Danger of Freezing is Over



635 Improved Large Telephone

**Large 1 elephone** 68 days. One of the best tall late varieties, 168 tays. One of the best tall late varieties, 169 the vines average 4 to  $45^{4}$  feet tall and yield an abundant supply of long (5 inches) itat dark green pods well filled with 8 or 9 large 160 that on the tender peas have a sweet 161 thavor and can not be excelled for quality. A very profitable main erop and la