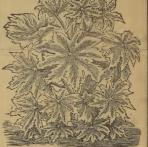

PRIZE-WINNING DELIGHTFUL NEW EGETABLES NEW FLOWERS and NOVELTIES

1.5

2517 ZINNIAS CALIFORNIA GIANTS SUPREME MIXTURE Produces flowers of colosido size, specimens measuring from 5 to 6 inches across, Robust plant artianing a height of abust 3 feet, Should be given 18 to 24 inches between each. They bloom freely on long, strong, numerous, semi-albubler, meatly acr 45e, ½ or. 80e, or. 91,50.