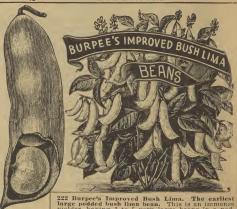

185-BEANS Full Measure Extra Early Sringless Green Pod. One of the finest for home and market. Pkt., 10c; ½ Ib., 22c; Ib., 35c; 2 Ibs., 55c, postpaid.

> 246—BEET Shumway's Extro Earliest of all. Rich dark red. Pkt., 10c; oz., 20c; ½ lb., 40c; ½ lb., 70c; b., 41.25,