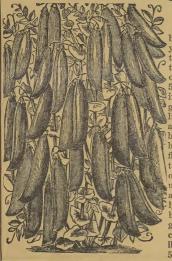

ved Stratagem or Potlatch

78 days. One of the finest dwarf midseason types. Very desirable to follow earlier sorts in the home garden. The vines are stout and prolific, producing a surprising number of pods, requiring no support. The dark green pointed pods, 41/2 inches long, often contain 7 extra large, squarish, green peas. Splendid flavor and quality. Pkt., 7 cts.; ½ Ib., 19 cts.; Ib. 34 cts.; 2 Ibs., 55 cts., postpaid.

To days. Smooth seeded. Hardy, vigorous, bear-ing abundantly. Pods 3 inches long, set near the top of the vines which grow 4 feet tall. This is one of the older varieties and many people prefer them to the varieties that are sweeter. This sort is also used for sowing with oats for feeding stock. Pick., 7 ets.; 1½ lb., 13 cts.; lb., 30 cts.; 2 lbs., 50 cts., postpaid.



### 632 Champion of England

SPECIAL LOW MONEY SAVING PRICES 5 lbs. of any Peas Listed on this Page ONLY \$1.0 Postpaid. It is not neces-sary that you order all of one kind, just so your total is 5 lbs., and not less than 1 lb. of any one warlety. 10 lbs., only \$2.00, postpaid.

77 days. It has been for many years, and still is, the standard late tall pea. The vigorous vines are 4 to 5 feet tall; branch-ing and yields a great profusion of light green pods, about 3 inches long, broad, plump, blunt, and well filled. The peas, 6 to 9 to the pod, are of good size and unusually sweet and luscious. Highly desirable for home or market garden. Pkt., 10 cts.; 1/2 lb., 20 cts.; lb., 35 cts.; 2 lbs., 55 cts., postpaid.



medium green; pols medium green, 4 inches long, very broad, pointed and well