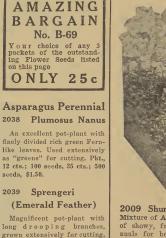

# 3317 Mammoth CULTIVATED BLUEBERRIES Amazing new Blueberry two to three times as larg

Amazing new Blueberry two to three times as large as the wild ones. Juicy and delicious. Wonderful for pies and preserves. Fruits are borne in clusters, making them easy to pick. Plant no less than two to insure cross-pollination. They prefer an acid soil so plant will be wrapped in sufficient **Peat Moss** which should be incorporated into the soil when setting out plants to make your soil acid. Complete cultural directions furnished free with each order.

Complete cultural directions furnished free with each order. Strong, 2-year-old, No. 1 plants, 2 for \$1.50; 4 for \$2.75; 6 for \$3.75; 12 for \$7.00, postpaid.

302-CARROT Shumway's Corcless Positively free from heart or core. Extra early, sweet and tender. Pkt., 10c; oz., 18c; ¼ lb., 40c; ¼ lb., 70c; lb., \$1.25, postpaid.