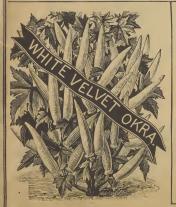

h except that it has a spreading habit and the stalk holds the leaves well up off of the ground. Pkta, 5 cts.; oz., 10 cts.; ½ lb., 25 cts.; ½ lb., 40 cts.; lb., 75 cts.



338 Chicory

Without or French Endive. This spiendid vegetable gives every gardener a chance to grow his own white can easily be forced in the cellar during the winter. To grow the roots, sow the seed in the open not later than June 1 and lift them in the fall. For forcing, dig them and pack closely together in boxes and cover with 6 in. of sand, light earth, peatmoss, or sawdust. Water them and place near the heater to keep warm. When the the table. They are delicious served with French dress-ing. Pict, 10 ets; oz., 20 ets; ½ 1b, 60 ets; ½ 1b, §1.0; 1b, §1.95, postpaid.



# Garden Specialties That All Should Plant





### 498 Mushroom Spawn Big Profitable Crop Start Your Planting Now Free Planting Instructions in Every Shipment PURE CULTURE BOTTLE SPAWN

PURE COLIURE BOTTLE SFAWN This spawn is made in glass jars under absolutely ster-ile conditions, so that every mould, weed seed or insect is destroyed and each bottle contains nothing but pure spawn. One carton equals 5 bricks of ordinary spawn and is sufficient to spawn about 40 square feat. The spawn is dried thoroughly and wrapped in paper and packed in car-tons, with full directions how to grow mushrooms. Per carton, §1.25; 5 cartons for \$5.50; 10 cartons for \$10.00, postpail.

499 Mushroom Spawn Brick Form One Brick will Spawn about 10 feet Square. Many Mushroom Growers prefer the brick spawn in preference to the bottle spawn. We offer American