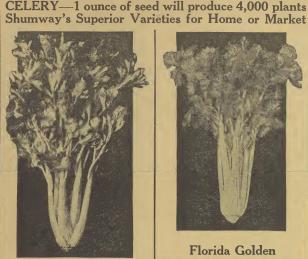

ly both market gardeners and the home planters. The planters grow 20 to 22 in tall. They are remarkably solid and though the table in about 10 draw-riety it will store quite well until about Christmas on New Year. The foliage of the growing plants is a distance start was been about 10 draw-riety it will store quite well until about Christmas on New Year. The foliage of the growing plants is a distance start was been about 10 draw-riety it will store quite well until about Christmas on New Year. The foliage of the growing plants is a distance start was been about to the san dprealing waven yellow color. The thick solid stalks blanch to a beautiful golden yellow. They are ex-have a remarkably rich muty flavor, Fit. 10 ets.; oz. 40 ets.; 14 h. 8. \$1.15; % the \$2.00; the, \$3.75; postpaid.



### **Golden Plume**

Concern 1 tunned S25 showneys's Perfected Golden Planes what my customers say. A new type de-veloped from the famous Golden Self Blanching Celery. The plants are semi-or the original Golden Self Blanching. The heart is thick and full and the statks are wider and thicker. When bodden yellow which are sufficient light choice quality. The flavor is distinctly choice the proverse who have been troubled with these handleaps in the state of the state of the state the state of the state of the state the state of the state of the state state of the state of the state of the state state of the state of the state of the state state of the state of the state of the state state of the state of the state of the state state of the state of the state of the state state of the stat