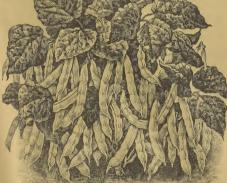

size every year. The thick stalks are shaded erimson. Roots Each, 17 ts; 3 for \$2.00, postpaid. If interested in large quantities, write for special price.



**713 Rhubarb Stalks** 



169 Pencil Pod Black Wax The Best Round Podded Wax Bean. We consider this the best round pod wax bean both for home use and market. The pods are 6 to 7 inches long, straight and as round as a pencil. The pods are clear yellow in color, very brittle, stringless and of the fnest quality. Matures early and the plant is vigorous and productive. The seed is black. Pict. 20 cos; ½ lb., 22 cts; ib., 35 cts; 2 lbs,

very brittle, stringless and of the finest quality. Matures early and the plant is vigorous and productive. The seed is black. Pkt., 10 cts.; ½ lb., 22 cts.; lb., 35 cts.; 2 lbs., 55 cts., postpaid.



171 Sure Crop Wax A very valueble variety for market gardeners and large shippers. Ready for market in 52 days. Fodds deep yellow 6½ to 7 inches long, almost round. Very floshy, brittle, stringless and fine grained. Very productive. Pkt., 10 ets., ½ lb., 22 ets.; lb., 35 ets.; 2 lbs., 55 ets., postpaid.



1 lb. will plant row 100 feet long; 1 bu. per acre For more than half a century 1 have specialized in the production on a large scale of Pure Bred Seed Beans. My planting stocks are bred from a single specimen plant. I have continually applied the thoroughly proven pure-line method of planting whereby am able to maintain pure stocks of all varieties listed, which stocks I recommend will satisfy in every particular the most exacting planter. Annually my Pure Bred Seed Beans are used by