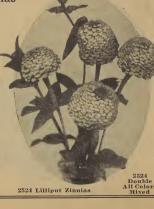

PRIZE-WINNING DELIGHTFUL NEW EGETABLES NEW FLOWERS and NOVELTIES

1.5

2517 ZINNIAS CALIFORNIA GIANTS SUPREME MIXTURE Produces flowers of colosido size, specimens measuring from 5 to 6 inches across, Robust plant artianing a height of abust 3 feet, Should be given 18 to 24 inches between each. They bloom freely on long, strong, numerous, semi-albubler, meatly acr 45e, ½ or. 80e, or. 91,50.