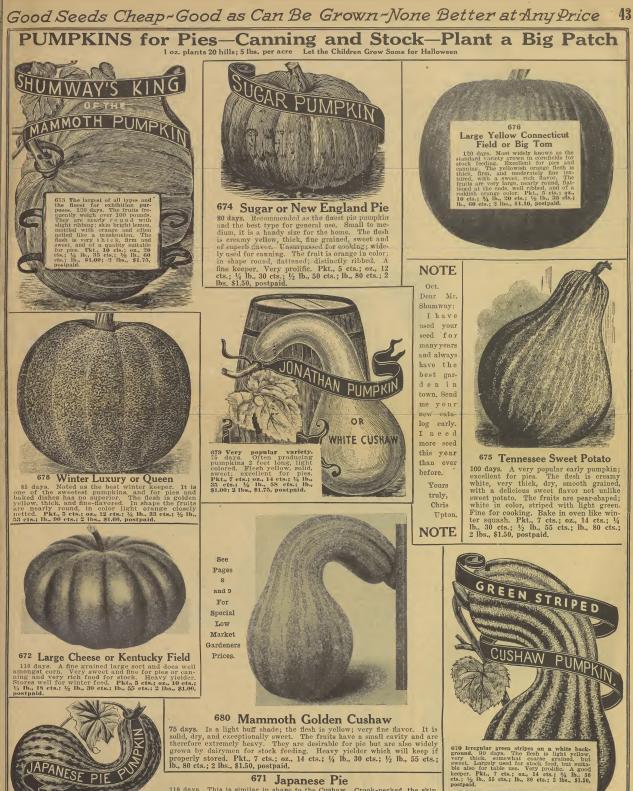

, §3.75; 2 lbs, §7.00, postpaid.



#### 663 Tobasco

The hottest of all peppers. Prolific. It is easily gathered as the fruit does not adhere to the stem they is used in manufacturing the well known To-basco Sauce. It is tall growing, producing small, slender and very hot fruits which are splendid for family use. Pikt, 10 cts; ½ oz., 30 cts; oz., 50 cts.; ½ lb, 81:50, postpaid.



#### 655 Bull Nose or Large Bell

Early, bright red in color at maturity, of large size, and has thick less. Sweet, but occasionally plants will produce fruits which are hot in flavor. Pkt, 5 cts.; ½ nz, 18 cts.; nz, 30 cts.; ½ lb., 90 cts.; ½ lb., \$1.05; lb.; \$3.00; 2 lbs.; \$5.50, postpaid.



Giant Fentred In Color King of All Sweet Mangoes, The for the second second second second test and the second seco



110 days. This is similar in shape to the Cushaw. Crook-necked, the skin is dark green. The seeds are large, showing a pollsh with markings similar to Chinese Letters. This is an early popular variety both for pies and for feeding stock. Weight 10 to 12 lbs. Very productive. Pkt., 7 cts.; oz., 14 cts.; [4 b., 30 cts.; /j. h., 50 cts.; fb. 30 cts.; a lbs., 91.50, postpaid.

and the second

RADISH-My Radish Seed Is All Grown From Hand Selected Roots-None Better At Any Price Sow every week for continuous crop-1 oz. sows row 100 ft. long; 10 lbs. per acre

> 689 Shumway's White Tipped

Scarlet Beauty

23 days. Discriminating home



689 Shumway's White Tip Scarlet Beauty

### 692 Crimson Giant or Giant

Butter 30 days. Distinguished for its large size while still retaining the fine quality a