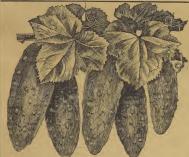

the Best"

72 days. Inquestionably the finest of the large white-spined varieties. It is local 12 to 15 hornes, stender, and round-orded. The fruit, dotted with white spine, is a uniform first fraction that the spine of the



Shumway's Finest Cucumbers



### **Japanese** Climbing

402 (58 days). A distinct variety notable for its heavy, large-leaved, climbing vine. Very useful and ornamental for covering porches, trellises, and fences. Not only this, but the fruit has excellent eating quali-ties; the flesh is white and crisp with a mild flavor. The fruits become about 9 by 2½ inches, and have a dark green color in the slicing stage, turning to a net-ted russet yellow when ready for pickling. Pkts, 10 otts; oz, 20 cts; ½ lb., 45 cts; ½ lb., 75 cts; lb., \$1.35; 2 lbs., \$2.50, postpaid.



### 393 Snow's Pickling

393 Snow's Pickling Originated Here at Rocktord. Marvelous for Pickling 55 days. This is a selection made from the "Chi-engo Pickle" by a veteran pickle grower, Mr. Snow, of the famous Snow Pickle Farm, Rocktord, II. The type is shorter when ripe than the Chieago Pickle and is broad at the stem end, tapering slightly to the tip. The small pickles are dark green, cylindrical and square ended, average 4 to 5 inches in length when large enough for slicing, and are of excellent quality; but it is chiefly for producing medium-sized pickles, oz., 15 cts.; ¼ lb., 35 cts.; ½ lb., 54 cts.; lb., \$1.00; 2 lbs., \$1.90; 5 lbs., \$3.85, postpaid.





ripe, as preferred 50 ets., postpaid.



This fine Cucumber grows about the size and obro of a lemon. The fish is white not h