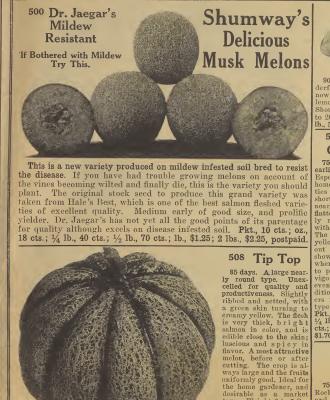

Pkt. 7 cts; oz., 15 cts; 34 bh, 35 cts; 32 lb., 60 cts.; lb., \$1.00; 2 lbs., \$1.55, post-pate.





### 491

Salamander or Black Seeded Tennis Ball 70 days. An Old Dependable Cabhage Hending Sort. This is a cabbage butter head medium size variety. Leaves are straight on the edges but crumpled. Does well under any weather conditions. Pkt. 7 ets.; oz., 16 ets.; ½ lb., 40 ets.; ½ lb., 68 ets.; lb., \$1.20; 2 lbs., \$2.20, postpaid.

### 492 White Boston

48 days. The Latest Introduction in Hend Let-tuce. Beautiful solid heads of medium size. Tight-ly folded heart that bianches to a bright creamy yellow. Light green outer leaves. Sweet, and crisp. An excellent summer variety, or for forcing. Pkt. 10 cts.; 0z., 18 cts.; ½ 10a. 48 cts.; ½ 1b., 83 cts.; b., \$L50; 2 lbs., \$2.50, postpatk.





desirable as a market type. Weight 6 to 7 lbs. type. Weight 6 to 7 lbs. pRt., 5 cts.; oz., 14 cts.; 1/4 lb., 33 cts.; 1/2 lb., 55 cts.; lb., 90 cts.; 2 lbs., \$1.60, postpaid.

#### It's What the Other Fellow Says That Counts

Dear Mr. Shumway: I have grown melons for home use and market for many years. I average 10 to 20 acres every season. Have used your'seed exclusively for 15 YEARS and ALWAYS HAVE a big crop of fine tasty melons that sell rendily. Yours truly, EARNEST L SMITH, Paw Paw, Mich.

514 Extra Early Hackensack. S0 days. The carliest of the green fleshed sorts. The fruits are of medium size, somewhat flattened at the ends, deeply ribbed, and heavily netted. The flesh is a rich light green, sugary and luscious. Pikt, 4 cts; oz, 10 cts; 14 lb, 33 cts; 15, 90 cts; 2 lbs, 51.60,