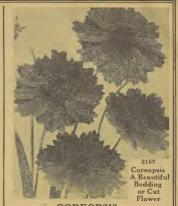

sow the seed broadcast wherever you want the plants to grow. Pkt, 5 ets.; ½ or. 30 ets.; oz., 50 ets.

**Centaureas Dusty Miller Annual** Contracticutor backy matter random sector 2447 Candidissima (Cherraria). A most attractive border plant of compact growth, leaves, which have a woolly surface of a bright silvery white shade. The blooms are golden vellow. They are borne on long stems above the foliage. Pkt, 10 ets.; 3% ox., 40 ets.; 4% ox., 70 ets.; 5% ots.; 6% ots.; 5% ox., 40 ets.; 5% ots.; 6% ots.; 5% ox., 40 ets.; 5% ots.; 6% ots.;



## <sup>2165</sup> Cleome (Annual) Pungens (Spider Plant). 5 ft. A showy garden annual producing curious heads of flowers of bright rose; of easy cultivation, blooming until late; a good bee plant. Pro-duces unique effect in the border. Pkt., 10 cts.



#### **COREOPSIS**

2157—Corcepsis Lanceolata Grandiflora. Double Flowering Hardy Perennial. 2 ft. Blooms June to October. Large orange-yellow flowers, with broad petals lanced and fluted, borne gracefully on long stems. Desirable for bedding and border. Pkt, 10 cts. 14 og. 25 cts. Desirable for bedd cts.; 1/4 oz., 25 cts.



#### 2144 Centrosema

(Perennial Climber.) Butterfly Pea. 10 ft. A hardy vine of rare beauty bear-ing in profusion pea-shaped flowers, ranging in color from rosy violet to reddish purple, with backs of pure white. Pkt., 10 ets.



#### 2148 Dusty Miller

(Centaurea Gymnocarpa) — Annual. One of the prettiest of ornamental leaved plants for borders. The leaves are white, beautiful for vases, edgings, ribbons, or mixed with cut flowers. Pkts, 10 cts; 14 oz., 35 cts.