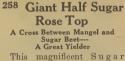

### <sup>370</sup> Shumway's New Golden Gem

An entirely new variety developed by the North Dakota Experiment Station, and the earliest yellow sweet corn on the market, producing ears in 67 days. The ear is about the same size as Sun-shine, but has only 8 to 10 rows. Qual-ity, tenderness, and sweet flavor are unsurpassed. The plant is exceedingly short, but vigorous and productive, is certain to be a great favorite. Plki, 10 cts; ½ lb, 25 cts; lb, 40 cts.; 2 lbs., 70 cts.; 5 lbs., \$1.35, postpaid.