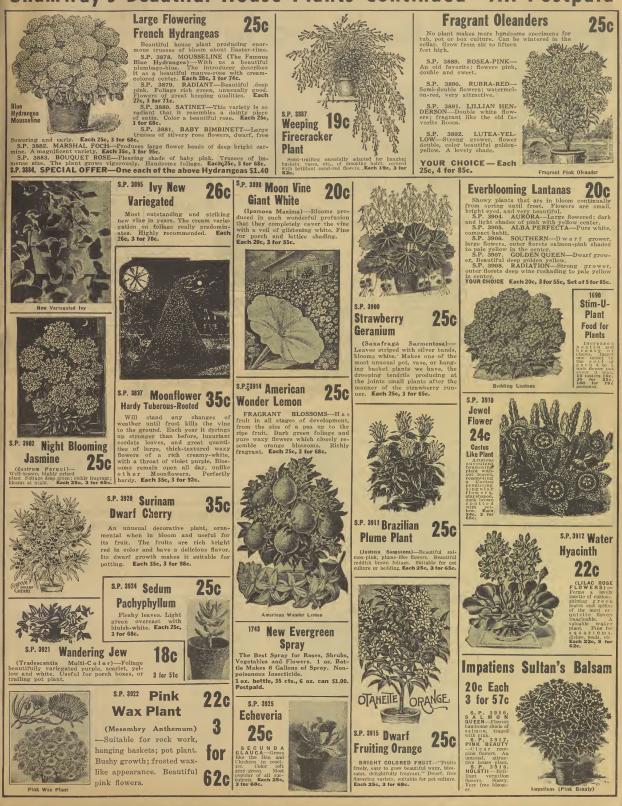

5 for 90e, 100 for \$3.00.



2714 Gloaming



2726 Sweetheart



2845 10 Outstanding German Iris 85c Post Including one each (not labeled): Ambassadeur-Magnificent purple marcon. Alcazar Light bluish violet: Afterglow soft buff pearl gray and yellow; Crusader-Finest lav-ender blue: Golden Imperial-Greatest golden yellow; Lord of June-Rich violet pur ple: Mother of Pearl-Pate bluish lavender with creamy undertone; Seminole-Rich velvet y crimeon; Shekinah-Pale yellow shading to lavender; Opera-Bright rich pansy violet.

Here is Your Opportunity to Start an Iris Bed **Biggest Bargain of the Year** 

2722 Minuet



2720 Margaret Fulton

# (Medium Decorative)

I Guarantee These Glads to be All No. 1 Mammoth Size Bulbs



# Shumway's Beautiful House Plants Continued – All Postpaid<sup>®</sup>



# \*Shumway's Beautiful House Plants Continued—All Postpaid



# Shumway's House Plants of Exquisite Beauty—All Postpaid\*\*



Rev. F. Page Roberts

Dame Edith Helen

paid.

Pres. Hoover

n Queen

# CHUMWAY'S YOUNG, EXTRA HARDY, NORTHERN GROWN, FRESHLY DUG, STRONG ROOTED, HEAVY YIELDING **UPERIOR STRAWBERRY PLANTS**

Grow your own strawberries at a cost of less than ic a quart. Plant strawberries arly. Some varieties make too many runners. Let only enough runners set to make to 6 new plants to the square foot. This way you will get more and larger berries. fy strawberries are grown only for the plants and not for fruit. This means you get ally young, healthy, viscorous plants. Free Culture directions with each order.

3507 Shumway's Giant Everbearing Mastodon The Most Delicious Large Sw