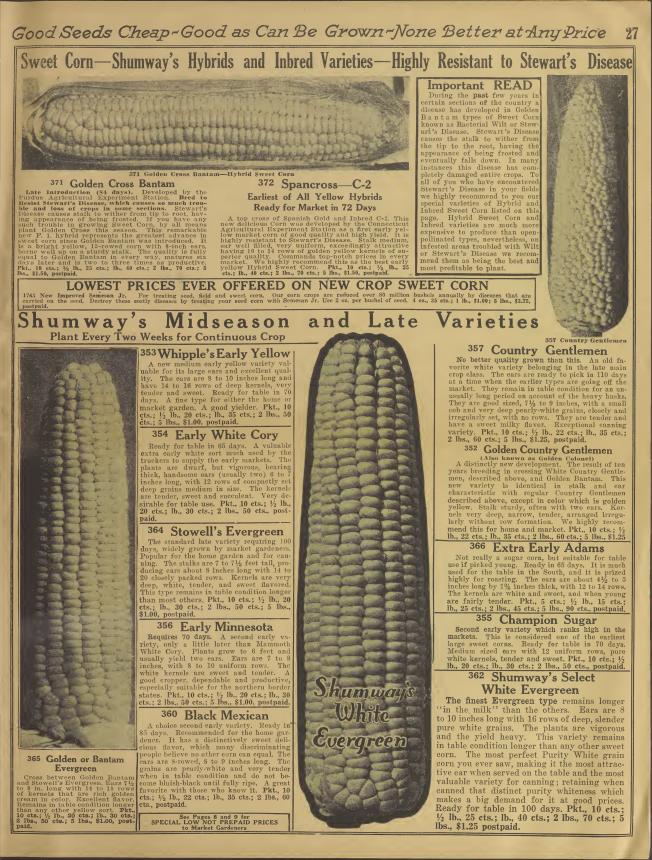

Shumway's Sunnybrook Jomato Repper Very mild, may be eaten like an apple

64 Of upright growth, enormously pro-futficts. May be eaten like an apple, or stuffed with meats, rice, etc., and baked for early and the for canning, delight the season from early June until frosts producing an enormous crop. Pikt, 10 ests be 20 of the season from early June until frosts be 20 of the season from early June until frosts be 20 of the season from early June until frosts be 20 of the season from early June until frosts be 20 of the season from early June until frosts be 20 of the season from early June until frosts be 20 of the season from early June until frosts be 20 of the season from early June until frosts be 20 of the season from early June until frosts be 20 of the season from early June until frosts be 20 of the season from early June until frosts be 20 of the season from early June until frosts be 20 of the season from early June until frosts be 20 of the season from early June until frosts be 20 of the season from early June until frosts be 20 of the season from early June until frosts be 20 of the season from early June until frosts be 20 of the season from early June until frosts be 20 of the season from early June until frosts be 20 of the season from early June until frosts be 20 of the season from early June until frosts be 20 of the season from early June until frosts be 20 of the season from early June until frosts be 20 of the season from early June until frosts be 20 of the season from early June until frosts be 20 of the season from early June until frosts be 20 of the season from early June until frosts be 20 of the season from early June until frosts be 20 of the season from early June until frosts be 20 of the season from early June until frosts be 20 of the season from early June until frosts be 20 of the season from early June until frosts be 20 of the season from early June until frosts be 20 of the season from early June until frosts be 20 of the season from early June until frosts be 20 of the season from early June until frosts be 20 of the season from early June unti