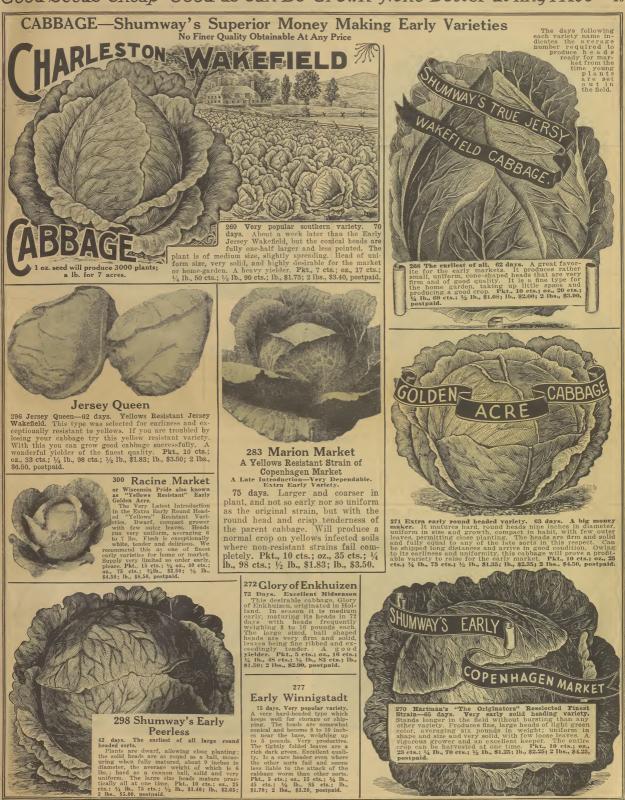

### <sup>368</sup> Shumway's Vanguard

A super second early sort, An improved howling mob. Ready for table in 80 days. The robust plants, 4½ to 5 feet tall, produce large ears, usually two, 7 to 7½ inches long, with 12 rows of medium-sized deepset 12 rows of medium-sized deep-set grains, pently-white, tender, juicy, and deliciously sweet. No other type can surpass it in flavor. It is a favorite tracker's variety because it combines large size with high quality; and it dominates many markets. Also desir-able for the home garden. Pkt., 10 cts.; ½ [b. 22 cts.; b., 35 cts.; 2 fbs., 60 cts.; 5 lbs., \$1.25, postpaid. See Pages 8 & 9 for SPECIAL LOW PRICES to Market Gardeners

### 479 May King

479 May King Enriest of All Hend Letture 55 to 60 days. A fine strain of the butterhead close together. Outdoor sowing may be done very early, since the plants resist cold damp weather well. The outer leaves are yellowish-green edged with reddish-brown. The inney tender, with a sweet butter flavor. May be planted in August for a fall crob. Pkt, 7 ets.; \$100; 2 lbs., \$1.55, postpaid.

483 Big Boston 70 to 75 days. Our Strain Used Annually by Thou-sands of Truck Growers. A fine large type of the butterhead class, and probably the most widely inches in diameter, solid, and tightly folded. The broad outer leaves are a sleek bright green. The heart is brittle, tender, and buttery; blanched to a rich creany yellow. Pkt. 7 cts; oz., 15 cts; 34 bh, 35 cts; 32 lb., 60 cts.; lb., \$1.00; 2 lbs., \$1.55, post-pate.

Low Prices on Pages 8 and 9

Market Gardeners' Special

475 Shumway's Giant Crystal Head

It Heads Where Others Fail-a Big Money Maker 80 days. An excellent crisp-heading variety. The leaves are wavy with fringed edges, and they tightly overlap each other, forming a large, compact, crumpled head, very white inside. Good quality, crisp and firm in texture, very sweet, but not buttery in flavor. Stands a long time before going to seed. Well suited to either market or home garden. An excellent variety. Pkt., 10 cts.; oz., 18 cts.; 1/4 lb., 54 cts.; 1/2 lb., 96 cts.; lb., \$1.75; 2 lbs., \$3.30, postpaid.

#### It's What the Other Fellow Says That Counts

Dear Mr. Shumway: I have grown melons for home use and market for many years. I average 10 to 20 acres every season. Have used your'seed exclusively for 15 YEARS and ALWAYS HAVE a big crop of fine tasty melons that sell rendily. Yours truly, EARNEST L SMITH, Paw Paw, Mich.

Shumway's Finest Cucumbers

### **Japanese** Climbing

402 (58 days). A distinct variety notable for its heavy, large-leaved, climbing vine. Very useful and ornamental for covering porches, trellises, and fences. Not only this, but the fruit has excellent eating quali-ties; the flesh is white and crisp with a mild flavor. The fruits become about 9 by 2½ inches, and have a dark green color in the slicing stage, turning to a net-ted russet yellow when ready for pickling. Pkts, 10 otts; oz, 20 cts; ½ lb., 45 cts; ½ lb., 75 cts; lb., \$1.35; 2 lbs., \$2.50, postpaid.

### <sup>387</sup> Shumway's Fancy Pickling

501 Jonumway's Fancy Ficking To days. This is one of the grandest of all picking Cucum-bers. It is solid and thick in texture, excellent in flavor and combines all the qualities necessary to make a good pickle. It is worp productive and it is also adapted for slicing. Fruits be-symmetrical, with a dark green skin, black-spinod. Filesh is good quality. This variety is very widely used by picking works. See milder front cover for coler flustration. Fik., 10 etc.; etc., 20 etc.; ½, lb., 40 etc.; ½ lb., 70 ets.; 1 lb., \$1.25; 2 lbs., \$2.25; 5 lbs., 5.06, postpaid.

### 492 White Boston

48 days. The Latest Introduction in Hend Let-tuce. Beautiful solid heads of medium size. Tight-ly folded heart that bianches to a bright creamy yellow. Light green outer leaves. Sweet, and crisp. An excellent summer variety, or for forcing. Pkt. 10 cts.; 0z., 18 cts.; ½ 10a. 48 cts.; ½ 1b., 83 cts.; b., \$L50; 2 lbs., \$2.50, postpatk.

391 Longfellow "The Largest of All and One of the Best"

72 days. Inquestionably the finest of the large white-spined varieties. It is local 12 to 15 hornes, stender, and round-orded. The fruit, dotted with white spine, is a uniform first fraction that the spine of the