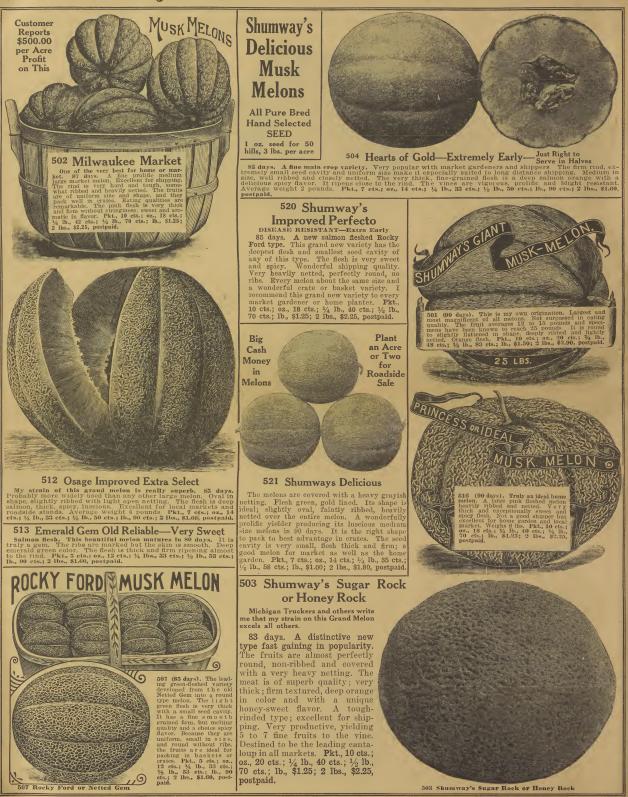

503—MUSKMELON Shumway's Selected Honey Rock Extra early, superb mailty Honey flavor, Pht., 10c; oz., 20c; 14 Ib., 40c; ½ Ib., 70c; Ib., \$1.25, postpaid.