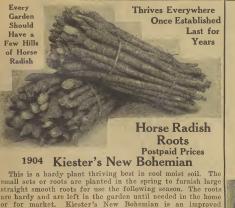

or Soups

Okra pods are much in demand for soups, stews, and salads, Very popular to which they impart a rich and delicious flavor. home garden and local market variety, bearing large, round, velvety-white pods of superior flavor, which are perfectly smooth, and stay tender until nearly full size. Enormously productive. Pkt., 5 cts.; oz., 10 cts.; 1/4 lb., 20 cts.; 1/2 lb., 35 cts.; 1b., 60 cts.; 2 lbs., \$1.10, postpaid.

### <sup>563</sup> Perkin's Mammoth Long Pod

Vigorous grower; producing an abundance of long, straight, slender pods, slightly ribbed, and of a beautiful intense green color. An early variety, fine for canning. Holds its tenderness color longer than any other sorts. Pkt., 5 cts.; oz., 10 cts.; 1/4 lb., 20 cts.; 1/2 lb., 35 cts.; lb., 60 cts.; 2 lbs., \$1.10, postpaid.



**1904 K.ester's New Bohemian** This is a hardy plant thriving best in cool moist soil. The small sets or roots are planted in the spring to furnish large straight smooth roots for use the following season. The roots are hardy and are left in the garden until needed in the home or for market. Kiester's New Bohemian is an improved Maliner Kren or Bohemian Horse Radish, which is known for its vigorous growth and its large-size roots. It makes a strong quick growth and produces a heavy crop, particularly on land which has been well prepared. A deep, fortile, medium-heavy soil and an abundance of moisture are essential to good results. We offer roots of the right size for planting. Doz., 30 cts.; 50 Roots, 85 cts.; 100 Roots, \$1.50; 500 Roots, \$5.50; 1000 Roots, \$10.00. In larger quantiti