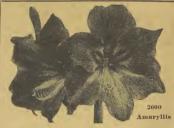

w, Flowers are of large size held well above the foliage, a vigorous grower and very free flowering.

2616 Yellow King Humbert. (4 ft.) Considered the best yellow Canna, An orchid flowering sport of King Humbert. The petals are 3 to 3/4 inches in diameter, 7 inches long, slightly blotched with bright red; foliage dark green.

See Page 4 for Cabbage-Tomato-Onion-Pepper-Sweet Potato and Pansy Plants



2776 Tuberoses

Animoth Flowering Double Pearl. (2% ft.) Ecautiful compact flower splices of extremely fragrant waxy white double bossons. Their long stams make them desirable as cut flowers. If planted out-doors when the ground is warm they will bloom late in the summer. For earlief bloom-ing start them indoors in pots and transplant when danfer of Bull 5 ft. Ots.; 12 for 50 cts., postpaid.



2600 Amaryllis American New **Giant Hybrids** 

CHART FLYOPIDS There is nothing that will give the amateur greater pleasure for the window garden than these giant-flowering Amarylis that are so easily managed. The strain I offer is the fin-set that has ever been produced in this country, strong bulbs throwing vigorous stems with from four to six gigaritic blooms of the most perfect form, ranging in color from pure while crimson, bright red, cherry, and almost maroon. Strong blooming bulbs. Each, 30 cts; 3 for 75 cts., postpaid.

| SPECIAL LOW                  |  |  |  |
|------------------------------|--|--|--|
| Bargain Prices               |  |  |  |
| on All Canna                 |  |  |  |
| Bulbs                        |  |  |  |
| The World's Finest—          |  |  |  |
| Have a Bi