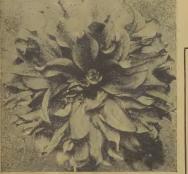

PRIZE-WINNING DELIGHTFUL NEW EGETABLES NEW FLOWERS and NOVELTIES

1.5

2517 ZINNIAS CALIFORNIA GIANTS SUPREME MIXTURE Produces flowers of colosido size, specimens measuring from 5 to 6 inches across, Robust plant artianing a height of abust 3 feet, Should be given 18 to 24 inches between each. They bloom freely on long, strong, numerous, semi-albubler, meatly acr 45e, ½ or. 80e, or. 91,50.