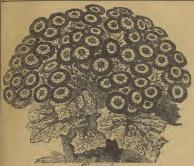

PRIZE-WINNING DELIGHTFUL NEW EGETABLES NEW FLOWERS and NOVELTIES

1.5

2517 ZINNIAS CALIFORNIA GIANTS SUPREME MIXTURE Produces flowers of colosido size, specimens measuring from 5 to 6 inches across, Robust plant artianing a height of abust 3 feet, Should be given 18 to 24 inches between each. They bloom freely on long, strong, numerous, semi-albubler, meatly acr 45e, ½ or. 80e, or. 91,50.