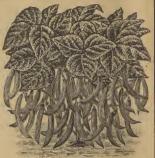

185-BEANS Full Measure Extra Early Sringless Green Pod. One of the finest for home and market. Pkt., 10c; ½ Ib., 22c; Ib., 35c; 2 Ibs., 55c, postpaid.

> 246—BEET Shumway's Extro Earliest of all. Rich dark red. Pkt., 10c; oz., 20c; ½ lb., 40c; ½ lb., 70c; b., 41.25,