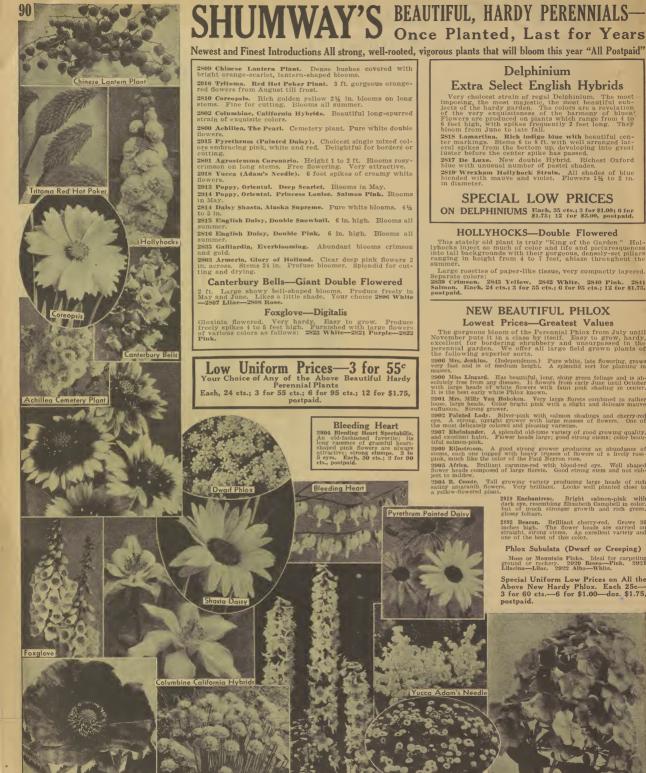

PRIZE-WINNING DELIGHTFUL NEW EGETABLES NEW FLOWERS and NOVELTIES

1.5

2517 ZINNIAS CALIFORNIA GIANTS SUPREME MIXTURE Produces flowers of colosido size, specimens measuring from 5 to 6 inches across, Robust plant artianing a height of abust 3 feet, Should be given 18 to 24 inches between each. They bloom freely on long, strong, numerous, semi-albubler, meatly acr 45e, ½ or. 80e, or. 91,50.

2308 **MARIGOLD**, Sunrise

One of the finest late introductions. Flowers are large and ball-shaped, daintily fringed. Color brilliant dazzling golden yellow. 100 per cent fully double. Blooms all summer. Pkt. 15c, 2 for 25c, Vg oz. 75c, V4 oz. \$1.25. 2300

### MORNING GLORY SCARLETT O'HARA

All-Americo Prize Winner for 1939 Color rich wine-red. Flowers 4 inches across; thousands of blooms all summer. First time introduced. In a class by itself. Seed very scorce. Order early. Pkt. 25c, 5 for \$1.00.