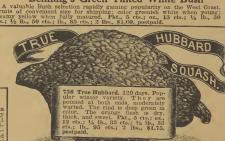

te Bush

735 Blue Hubbard 110 days. A new distinct type of Hubbard de-veloped in New England. Fruit resembles the Warty Hubbard in size and share, but the color is a clear green-blue and very distinct. Extra thick Keeps with Pkt, 5 cls; yor, 14 cls; 7 kl, 33 cts; 1/5 lbb, 58 cts; lb, \$1.10; 2 lbs, \$2.00, post-paid.

#### 742 Mammoth Whale or Chili

**30** days. The outer skin of this great squash is a rich orange yellow. The flesh is yellow and very link, and the quality is good and nutritious. It ing ordinary pumpkins in this respect. It is a pro-fife variety, and a good winter keeper. Has reached the great weight of 150 pounds. It is a wonderful sort to grow for exhibition or for the fairs. Pkt, 10 ets; es., 18 ets.; 14, lb., 48 ets.; ½ lb., 83 ets.; lb., 84.54; 2 lb., 82.55; pathal.





### Squash and Spinach—Two Vegetables You Should Plant 744 New Spaghetti



741 Orange or Boston Marrow <sup>114</sup> Orange or Boston Marrow 100 days. Like a smooth Hubbard Squash with straight stem and, Light orange skin and delicious, deep orange flesh. This variety is grown more widely for pumpkin pie than any of the true pumpkins, because of its ex-cellent quality. Also fane for canning. Pkt., 5 cts.; oz., 12 cts.; <sup>1</sup>/<sub>2</sub>, 10,, 33 cts.; <sup>1</sup>/<sub>2</sub>, 10,, 53 cts.; lb., 90 cts.; 2 lbs., \$1.60, postpaid.

#### 739 Golden Hubbard

110 days. A little smaller than the Improved Hubbard. Rind is a golden yellow and warted. This is the earliest of the Hubbard strain and more prolife. This sort is a favorite with the canners and is an excellent winter squa