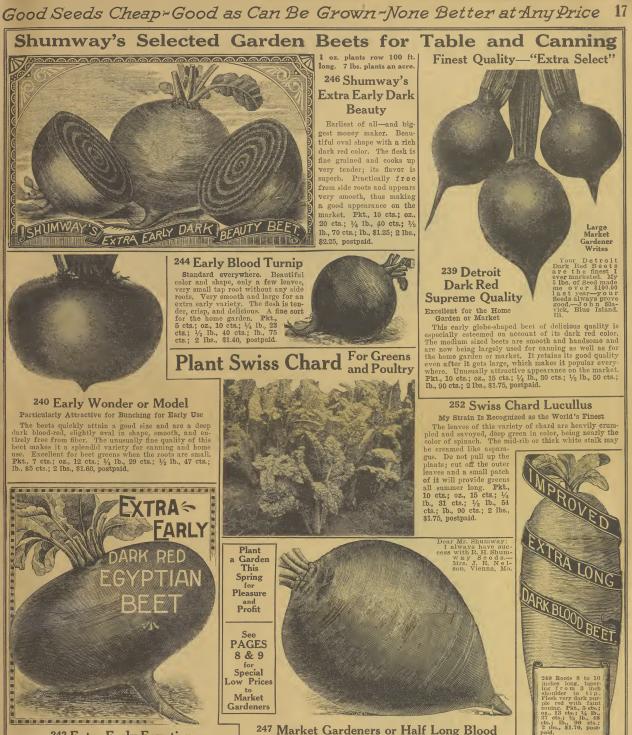

ved White Navy

The world's most popular baking bean. Always popular, yields enormously; makes delicious baked beans. The old stand by. Plants are of decidedly robust growth, developing strong roots after setting pods. Beans are clear white. Pkt., 5 cts.; ½ lb., 15 cts.; b. 25 cts.; 2 lbs., 45 cts.; 5 lbs., 85 cts., postpaid.



### <sup>214</sup> Dark Red Kidney

The good old-fashioned baking bean. This well known field bean is one of the best varieties for use as a dry bean. Producing large, flat, green pods. Well filled with large, red kilney-shaped beans, rich in flavor, and is one of the largest of all baking beans. It is used extensively for canning purposes. Pkt., 10 cts.; 2/ lbs., 50 cts.; bb., 30 cts.; 2 lbs., 50 cts.;



# Shumway's Selected Garden Beets for Table and Canning





### 242 Extra Early Egyptian A First-Early Variety

A Principart Variety The outstanding type for forcing an early crop. The roots are flat on top and round beneath, with a long slender tail and small tops colored green and red. The flesh is a deep purplishred with zones of a somewhat lighter hue. The roots, pulled when they have reached 2 inches in diameter, are firm and tender. Pick, 7 cts.; cs., 14 cts.;  $\frac{1}{4}$  lb., 27 cts.;  $\frac{1}{2}$  lb., 48 cts.; lb., 85 cts.; 2 lbs., \$1.60, postpaid.

### The Best Half Long Beet for Winter Keeping One of the best main crop beets. The solidity, fineness and firmness of its bright red flesh make it one of the best keeping varieties. On the points of flavor and table quality, we would lay especial emphasis for it is an ideal beet for h