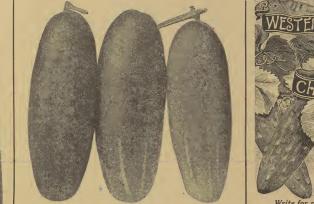

R.H. SHUMWAY

387—CUCUMBER Shumway's Fancy Pickling Ready for market in 50 days. The world's finest pickling Coumber. Pkt., 10e; oz., 20e; ½ lb., 40e; ½ lb., 70e; lb., \$1.25, postpaid.