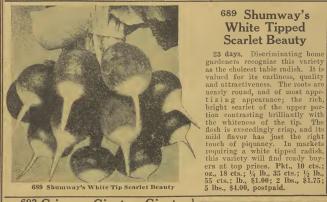

### 698 RADISH SHUMWAY'S FIREBALL

SHUMMATS INKEALL Barliest Radish in cultivation, Ready for market in 21 days. Ex-toolses fording or market pure white, crisp, julicy and mild. Tops small, etc-red. Globe-shoped. Rkt, Toc, oz. 18c, 14 b, 35c, 12 lbs. 55c, 16. \$1,00, 2 lbs. \$1,05.