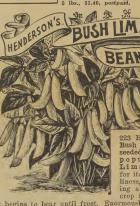

y growth, and great productiveness. Vines grow quickly, maturing a fine erop of small, tender, dark green pols 345 inches long. Pkt., 9 cts.; ½ lb., 21 cts.; lb., 33 cts.; 2 lbs., 56 cts. Pkt. 9 cts.;  $V_2$  lb. 21 cts.; lb., 33 cts.; 2 lbs., 56 cts. 231 Early Leviathan Pole Lima. The earliest large seeded pole lima bean. Exceptionally productive all through the season, bearing in large clusters, the light green pols containing 3 to 5 beans of rich, buttery flavor. Where the market gardener prefers the pole variety of limas, this is superior to the others as it takes to the poles more readily than any other sort. This is also a remarkable variety for the home garden where one has limited space. Pkt., 10 cts.;  $V_2$  lb., 22 cts.; lb., 35 cts.; 2 lbs., 60 cts.; 5 lbs., \$1.25, postpaid.



223 Henderson's Bush Lima, (Small Bush Lima. (Small seeded.) The very popular "Baby Lima." Valuable for its extreme ear-liness, yet produc-ing a continuous crop from the

ti begins to bear until frost. Enormously prolific and reliable cropper. Pods 3 inches long, containing 3 or 4 beans. Fine to dry for winter use and in great de-mand for canning. Suited to all climates north or south. Known as the original Dwarf or Bush Butter Bean. Ready in 60 days. Pkt., 9 cts.; ½ [b., 21 cts.; 1b., 35c cts.; 2 lbs., 58 cts.; 5 lbs., \$1.20, postpaid.

10., 53 cts., 2 ins., 35 tes., 5 ins., 6 ins., 6 ins., 6 ins., 6 ins., 6 ins., 2 ins., 5 ins., 6 in

10. 59 cts.; 2 lbs.; 60 cts.; 5 lbs.; 61.2, postparat.
233 Seibert's Early Fole Lima. A standard favorite for many years. Because of its earliness and h