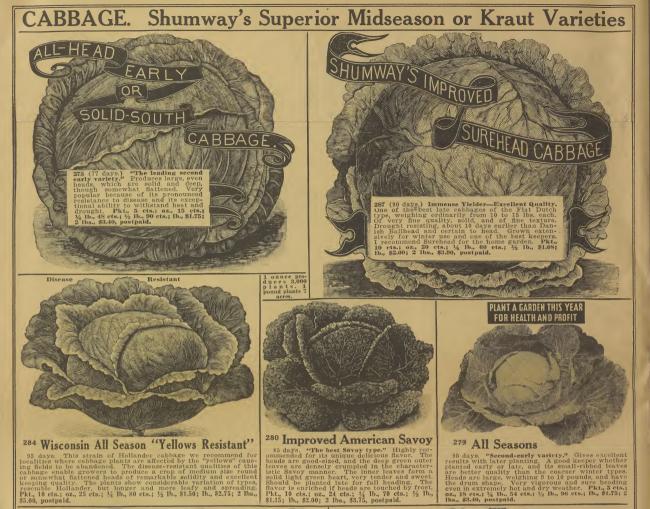

### 489 White Paris Self Folding or Cos

469 White Fairs Jein Folding of COS 55 days. Also called Romaine. Becoming steadily more pop-ular and considered by many to be superior to other varieties. It makes a unique and delicious salad. Tall oval heads, well folded, light green outside and greenish-white at the heart. A very desirable variety for home use. Pkt., 5 cts; 02, 13 cts; 1/4 lb., 35 cts; 1/2 lb., 60 cts; lb., \$1.00; 2 lbs, \$1.85, postpaid.

### 485 Shumway's All Season or Everbearing Unquestionably the Very Finest Loose Leaf Lettuce

**45 days.** A popular general purpose loose-leaf lettuce, early and of fine quality. The plant is large and handsome: the leaves, broad, light green, and very crinkled, the inner ones forming a semi-compact mass. They are tender, crisp, remaining in fresh table condition a long time, and have an appetizing flavor. Suitable for hotbed or cold frame culture, but at its best as an outdoor lettuce. A favorite with the home gardener because it is so easily grown. When leaves are cut, others will grow, yielding a continuous supply from where it gets the name Everbearing. Very heat-resistant and reliable. Pkt., 10 cts.; oz., 18 cts.; 1/2 lb., 96 cts.; lb., \$1.75; 2 lbs., \$3.30, postpaid. NOTICE

# LETTUCE. Shumway's Superior Varieties of Proven Merit

1/2 oz. of seed to 100 feet in drill—3 lbs. per acre. For choicest solid heads transplant from seedling beds.