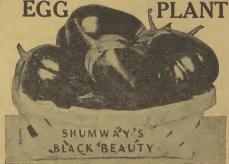

-

413 New York Purple

### Shumway's Black Beauty

Shumway's Black Beauty 412 Egg Plant, Shumway's Black Beauty. 412 Egg Plant, Shumway's Black Beauty. Without question the earliest and best of the large fruited types. The fruits are larger, egg-shaped, symmetrical, with a dark purplish-black luster. The skin is spineless and smooth. The fruits preserve their color and freshness a long time. A vigorous grower, producing uniformly large fruits right through until frost under fa-vorable conditions. The best adapted type for the northern states because of its earliness. Superb appearance, size and quality make it the prize type for fancy vegetable markets. Average weight 2 to 3 pounds. Pkt, 10 cts; oz., 55 cts.; ½ Ib., \$1.15; ½ Ib., \$2.10; Ib., \$4.00; 2 lbs., \$7.50, postpaid. postpaid.



412 Shumway's Black Beauty Egg Plant



### Tall Golden Self Blanching

229 Collery, Shunway's Superlow Golden Self Bianching Tall. The best mill growing variety in our trials. The distinctive feature of this won-derful variety is that it is literally both market gardeners and the home planters. The planters grow 20 to 22 in tall. They are remarkably solid and though the table in about 10 draw-riety it will store quite well until about Christmas on New Year. The foliage of the growing plants is a distance start was been about 10 draw-riety it will store quite well until about Christmas on New Year. The foliage of the growing plants is a distance start was been about 10 draw-riety it will store quite well until about Christmas on New Year. The foliage of the growing plants is a distance s