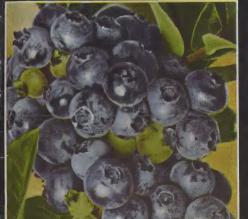

# 3317 Mammoth CULTIVATED BLUEBERRIES Amazing new Blueberry two to three times as larg

Amazing new Blueberry two to three times as large as the wild ones. Juicy and delicious. Wonderful for pies and preserves. Fruits are borne in clusters, making them easy to pick. Plant no less than two to insure cross-pollination. They prefer an acid soil so plant will be wrapped in sufficient **Peat Moss** which should be incorporated into the soil when setting out plants to make your soil acid. Complete cultural directions furnished free with each order.

Complete cultural directions furnished free with each order. Strong, 2-year-old, No. 1 plants, 2 for \$1.50; 4 for \$2.75; 6 for \$3.75; 12 for \$7.00, postpaid.

302-CARROT Shumway's Corcless Positively free from heart or core. Extra early, sweet and tender. Pkt., 10c; oz., 18c; ¼ lb., 40c; ¼ lb., 70c; lb., \$1.25, postpaid.