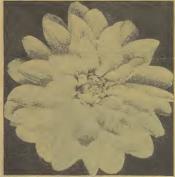

PRIZE-WINNING DELIGHTFUL NEW EGETABLES NEW FLOWERS and NOVELTIES

1.5

2517 ZINNIAS CALIFORNIA GIANTS SUPREME MIXTURE Produces flowers of colosido size, specimens measuring from 5 to 6 inches across, Robust plant artianing a height of abust 3 feet, Should be given 18 to 24 inches between each. They bloom freely on long, strong, numerous, semi-albubler, meatly acr 45e, ½ or. 80e, or. 91,50.