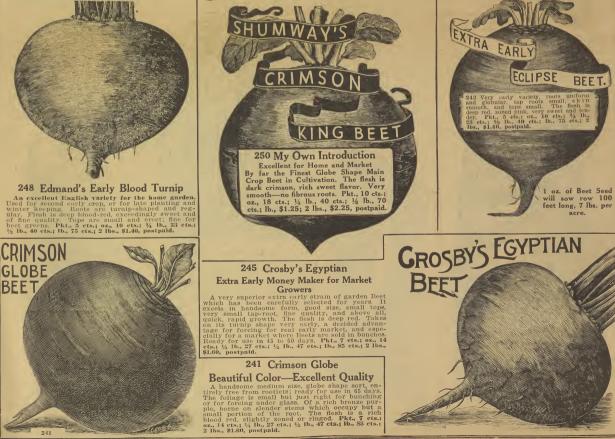

roved White Navy

The world's most popular baking bean. Always popular, yields enormously; makes delicious baked beans. The old stand by. Plants are of decidedly robust growth, developing strong roots after setting pods. Beans are clear white. Pkt., 5 cts.; ½ lb., 15 cts.; b. 25 cts.; 2 lbs., 45 cts.; 5 lbs., 85 cts., postpaid.



### <sup>214</sup> Dark Red Kidney

The good old-fashioned baking bean. This well known field bean is one of the best varieties for use as a dry bean. Producing large, flat, green pods. Well filled with large, red kilney-shaped beans, rich in flavor, and is one of the largest of all baking beans. It is used extensively for canning purposes. Pkt., 10 cts.; 2/ lbs., 50 cts.; bb., 30 cts.; 2 lbs., 50 cts.;



# Shumway's Selected Garden Beets for Table and Canning





### 242 Extra Early Egyptian A First-Early Variety

A Principart Variety The outstanding type for forcing an early crop. The roots are flat on top and round beneath, with a long slender tail and small tops colored green and red. The flesh is a deep purplishred with zones of a somewhat lighter hue. The roots, pulled when they have reached 2 inches in diameter, are firm and tender. Pick, 7 cts.; cs., 14 cts.;  $\frac{1}{4}$  lb., 27 cts.;  $\frac{1}{2}$  lb., 48 cts.; lb., 85 cts.; 2 lbs., \$1.60, postpaid.

### The Best Half Long Beet for Winter Keeping One of the best main crop beets. The solidity, fineness and firmness of its bright red flesh make it one of the best keeping varieties. On the points of flavor and table quality, we would lay especial emphasis for it is an ideal beet for