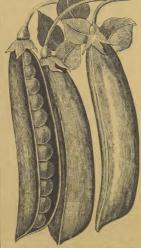

merit. This is an extra early variety maturing a few days earlier than Hundredold or Laxtonian which in the past were the peers of this strain. The vines grow about 15 inches tall, very vigorous and producing the larg-ost pods of any extra early variety. The pods will average 626 Shumway's Early Monarch Days

Larly Wionarch 2015 The best extra carly sweet winkled hea ever introduced. A selection from the Laxtonian family bred to produce more abundantly. Illustrated In colors age, pods 4 inches long, % inches kuld est. in etitsters. Esch pod completely recen peas of superb quality. For home garden, for market or canning this is the leader in extra carly sweet winkled peas. Use it for first planting, mid-sea-son or hate. Fix. 10 exts, 12 bt. 34 ets.; 10, 40 ets.; 2 lbs., 70 ets., postpaid.



#### 640 Dwarf Grey Sugar

70 days. Medium early, hardy, and very productive; vines grow 2 to 21/2 feet tall. Pods are broad, flat, and crooked and are cooked when young the same as string beans; they are very sweet, tender and very delicious. Seed of gray-brown color and somewhat wrinkled. Pkt., 7 cts.; 1/2 lb., 19 cts.; lb., 34 cts.; 2 lbs., 55 cts., postpaid.



#### 622 Improved Stratagem or Potlatch

78 days. One of the finest dwarf midseason types. Very desirable to follow earlier sorts in the home garden. The vines are stout and prolific, producing a surprising number of pods, requiring no support. The dark green pointed pods, 41/2 inches long, often contain 7 extra large, squarish, green peas. Splendid flavor and quality. Pkt., 7 cts.; ½ Ib., 19 cts.; Ib. 34 cts.; 2 Ibs., 55 cts.