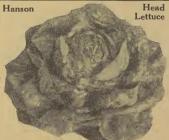

. The outside leaves are light yellowish green, broad and frilled, and they curl tightly over the inner leaves, which are compact, crinkled, crisp, sweet, tender, and well blanched. The heads are good sized, globe-shaped, and hard. An outdoor type only. May be planted over a very long season. Pkt, 7 cts.; oz., 16 cts.;  $\frac{1}{2}$  lb., 65 cts.; Ib., \$1.10; 2 lbs., \$2.00, postpaid.



### 479 May King

479 May King Enriest of All Hend Letture 55 to 60 days. A fine strain of the butterhead close together. Outdoor sowing may be done very early, since the plants resist cold damp weather well. The outer leaves are yellowish-green edged with reddish-brown. The inney tender, with a sweet butter flavor. May be planted in August for a fall crob. Pkt, 7 ets.; \$100; 2 lbs., \$1.55, postpaid.



### 478 Grand Rapids I Offer a Pure Bred Strain That is Unsurpassed

Excellent Garden and Greenhouse Sort Excellent Garden and Greenhouse Sort 45 days. A very early, loose-leaved, curled variety, bet-ter adapted than any other for greenhouse forcing, and widely used for that purpose. The plants are large, upright, and beautiful, comprising an enormous cluster of broad, light green leaves, delicately curled and erinkled, and much frilled at the edges. The leaves are crisp and delicious, and retain their freshness for a long time aftar cutting. Stands shipping well. The outside leaves may be cut first, leaving the inner ones for further growth, or all may be cut at once. Though outstanding for forcing, it is equally adapted for field culture. Pitk., 7 cits; oz., 16 cits; 1/4 lb., 35 cits;