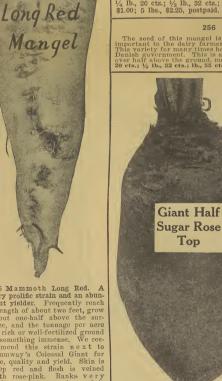

363 Early Evergreen

15 152 inches long; 12 to 13 ws; deep white luscious ker-is, remaining in table condi-na long time. Ready for he in 80 to 85 days. A fa-tite in northern, cooler lo-tics. Pitt, 10 cts.; 2, bh., 20 cts.; 30 cts.; 2 lbs., 50 cts.; 5 hs. 6, postpaid.