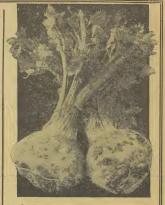

the state of the state state of the state of the state of the state of the state state of the state of the state of the state of the state state of the state of th



### Florida Golden

332 Florida Golden. A magnificent new early variety. Enjoys characteristics of the Golden Plume or Wonderful but is of greater height and weight, grows 18 to 20 in. tall and the edible portion of the stem is larger. Hearts blanch a rich cream-color of exceptionally fine quality. The stems are brittle, crisp, and free of strings. Carefully bred for high quality and shows less tendency to produce premature seed-stalks than other strains. Be sure to try this grand variety this year. You will be delighted with your results. Pkt., 15 cts.; oz., 65 cts.; 1/4 lb., \$2.00; 1/2 lb., \$3.75; lb., \$7.00, postpaid.



### Celeriac—Plant Some

Celeriac - I taint Source Sil Celeriac, Turnip Rocied Celery, Large smooth Prague. A root vegetable ob-tained from celery by selective breeding. The root, which is the edible part, is turnip-shaped. Large Smooth Prague is formed rund; smooth and will large wel-formed rund; smooth and will large wel-formed rund; smooth and well roo to stew or sour. Delicious when boiled and silced cold for said. Keeps well for wand or placed by the like in down well for wand or placed by the like in the sell of arrots. Fkt, 10 ctn; oz. 24 cts; 4 hb, 70 cts; 4 hb, \$1.5; hb, \$2.00, postpaid.

### Easy Blanching Celery

Lasy Dianching Cettery 330 Shumway's Easy Blanching. When put away green remains crisp and firm longer than any other sort. The heavy stalks are stocky in growth an