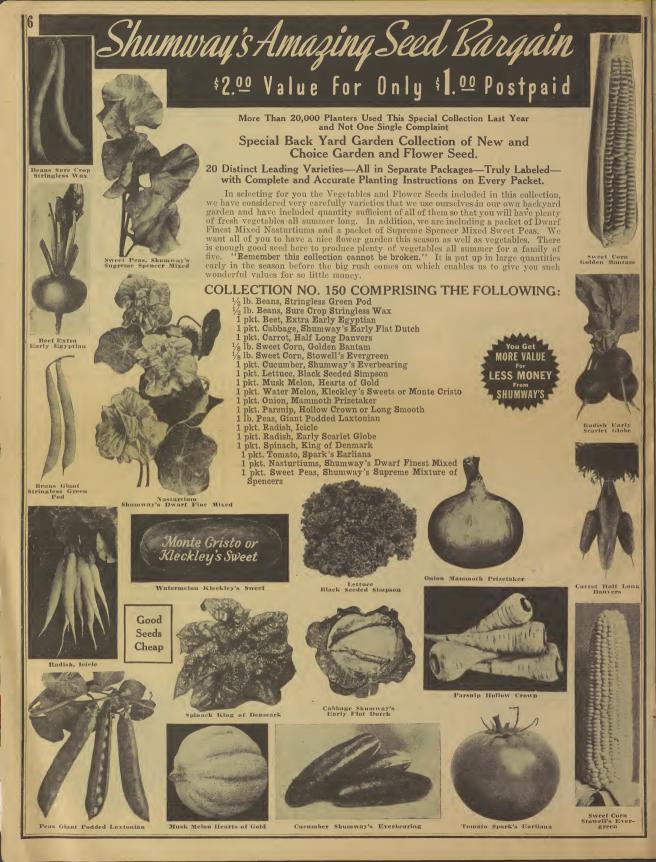

### SHUMWAY'S Blue Ribbon Prize-Winning VEGETABLES

Special Offer No. 152 One large packet each of the six featured on this poge, Regular Volue 65c ONLY **50**¢ POST

All Items Postpaid

350 SWEET CORN—Golden Sunshine "SHUMWAY'S IMPROVED STRAIN" One of the best extre carly varieties of yellow Corn. Redy for market in 76 days. Earlier than Colden Bontam and stays in table quality for a greater ingth of time. Ears 7 to 8 inches long, 10 to 12 rows to cob. Sweet, tender and delicious. Fairly melts in your mouth. Color light yellow. Pkt. 10e, 1/2 ib. 24e, 1 lb. 40e, 2 lbs. 70e, pastpoid.

### 698 RADISH SHUMWAY'S FIREBALL

SHUMMATS INKEALL Barliest Radish in cultivation, Ready for market in 21 days. Ex-toolses fording or market pure white, crisp, julicy and mild. Tops small, etc-red. Globe-shoped. Rkt, Toc, oz. 18c, 14 b, 35c, 12 lbs. 55c, 16. \$1,00, 2 lbs. \$1,05.

### 154 **Special Offer** One Full Size Packet each of the six autstanding Vegetables featured an this page. Regular 65c Value Postpaid 49¢

### **577 ONION** SHUMWAY'S GIANT YELLOW SWEET SPANISH **Riverside Strain**

Lorgest and mildest of all Snapsd smaller Snapsd smaller (1/2) mildest of all of the smaller of all smaller and selicious very produc-ne delicious very produc-ne delicious