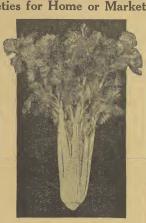

. The heart is thick and full and the statks are wider and thicker. When bodden yellow which are sufficient light choice quality. The flavor is distinctly choice the proverse who have been troubled with these handleaps in the state of the state of the state the state of the state of the state the state of the state of the state state of the state of the state of the state state of the state of the state of the state state of the state of the state of the state state of the state of the state of the state state of the state of the state of the state state of the state of the state of the state state of the state of the state of the state of the state state of the state of the state of the state of the state state of the state of the state of the state of the state state of the state of th



### Florida Golden

332 Florida Golden. A magnificent new early variety. Enjoys characteristics of the Golden Plume or Wonderful but is of greater height and weight, grows 18 to 20 in. tall and the edible portion of the stem is larger. Hearts blanch a rich cream-color of exceptionally fine quality. The stems are brittle, crisp, and free of strings. Carefully bred for high quality and shows less tendency to produce premature seed-stalks than other strains. Be sure to try this grand variety this year. You will be delighted with your results. Pkt., 15 cts.; oz., 65 cts.; 1/4 lb., \$2.00; 1/2 lb., \$3.75; lb., \$7.00, postpaid.



### Celeriac—Plant Some

Celeriac - I taint Source Sil Celeriac, Turnip Rocied Celery, Large smooth Prague. A root vegetable ob-tained from celery by selective bre