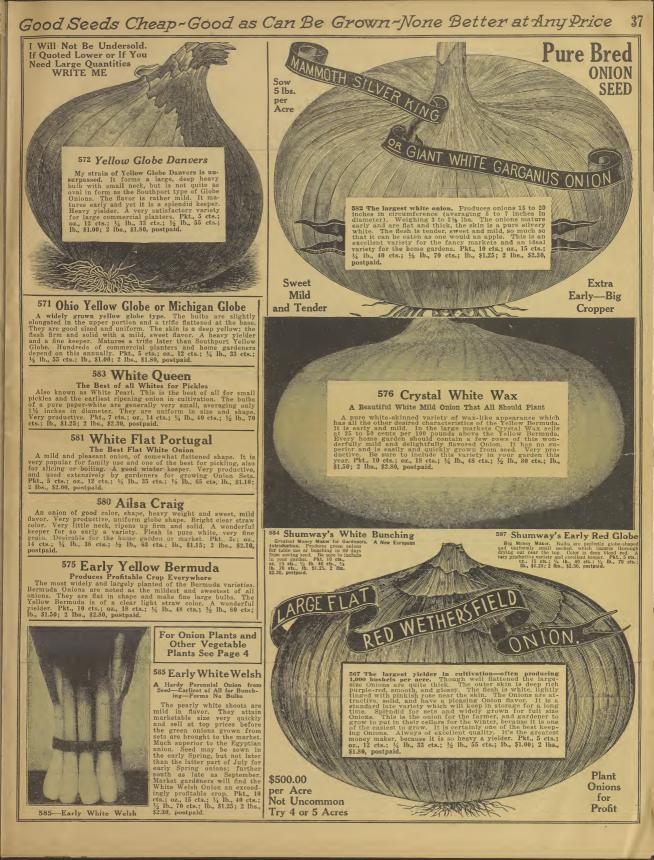

iginated, and gains favor wherever grown. The medium sized spherical fruits are dark green, faintly marked with lighter striping. The flesh is crisp, fine grained, very sweet, and of an attractive red color. Pict, 10 cts;  $v_2$  1b, 55 cts;  $v_3$  1b, 55 cts; b, 90 cts; 2 lbs, \$1.70, postpaid.









569 Used annually by the largest commercial growers. The most attractive large rund Goinca with pure paper-white seven, buice, and of a most delightful mild flavor. It is a main-crop variety which will keep well for quite some fect condition as ions as either Southpert Yellow Globe or Southport Red Globe. Seed is home grown and will derful variety for early market. Pkt., 10 ets.; oz., 15 ets.; 34, 16, 40 ets.; 54, 70 ets.; 16, \$1.25; 2 lbs., \$2.30, postgaid.

Extra

Early

Good Keeper





#### PARSNIP-608 Shumway's Improved Sugar 1 oz. Parsnip will sow 200 ft. row-5 lbs. per acre

#### 608 Shumway's Improved Sugar

"The very best Parsnip grown." It is enormously productive, roots are 10 to 12 inches long and about 3 inches thick at the shoulder. It is rich in succharine, has smooth white skin, is uniform in shape, is sweet, tender, sugary. It is remarkably free from side roots; in fact, in this respect it is about the cleanest of all parsnips. It is fine grained and of superior flavor. Not only of fine table quality but the heavy yield and high sugar content make it very desirable for stock feeding. Par-snips will improve the richness of your cows' milk. Will also store wonderfully well for winter use when the ground is frozen. Pkt., 10 cts; oz., 19 cts; ½ th., 42 cts;