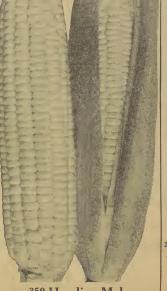

### SHUMWAY'S Blue Ribbon Prize-Winning VEGETABLES

Special Offer No. 152 One large packet each of the six featured on this poge, Regular Volue 65c ONLY **50**¢ POST

All Items Postpaid

350 SWEET CORN—Golden Sunshine "SHUMWAY'S IMPROVED STRAIN" One of the best extre carly varieties of yellow Corn. Redy for market in 76 days. Earlier than Colden Bontam and stays in table quality for a greater ingth of time. Ears 7 to 8 inches long, 10 to 12 rows to cob. Sweet, tender and delicious. Fairly melts in your mouth. Color light yellow. Pkt. 10e, 1/2 ib. 24e, 1 lb. 40e, 2 lbs. 70e, pastpoid.