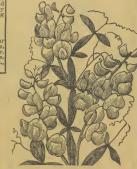

# 3317 Mammoth CULTIVATED BLUEBERRIES Amazing new Blueberry two to three times as larg

Amazing new Blueberry two to three times as large as the wild ones. Juicy and delicious. Wonderful for pies and preserves. Fruits are borne in clusters, making them easy to pick. Plant no less than two to insure cross-pollination. They prefer an acid soil so plant will be wrapped in sufficient **Peat Moss** which should be incorporated into the soil when setting out plants to make your soil acid. Complete cultural directions furnished free with each order.

Complete cultural directions furnished free with each order. Strong, 2-year-old, No. 1 plants, 2 for \$1.50; 4 for \$2.75; 6 for \$3.75; 12 for \$7.00, postpaid.

302-CARROT Shumway's Corcless Positively free from heart or core. Extra early, sweet and tender. Pkt., 10c; oz., 18c; ¼ lb., 40c; ¼ lb., 70c; lb., \$1.25, postpaid.