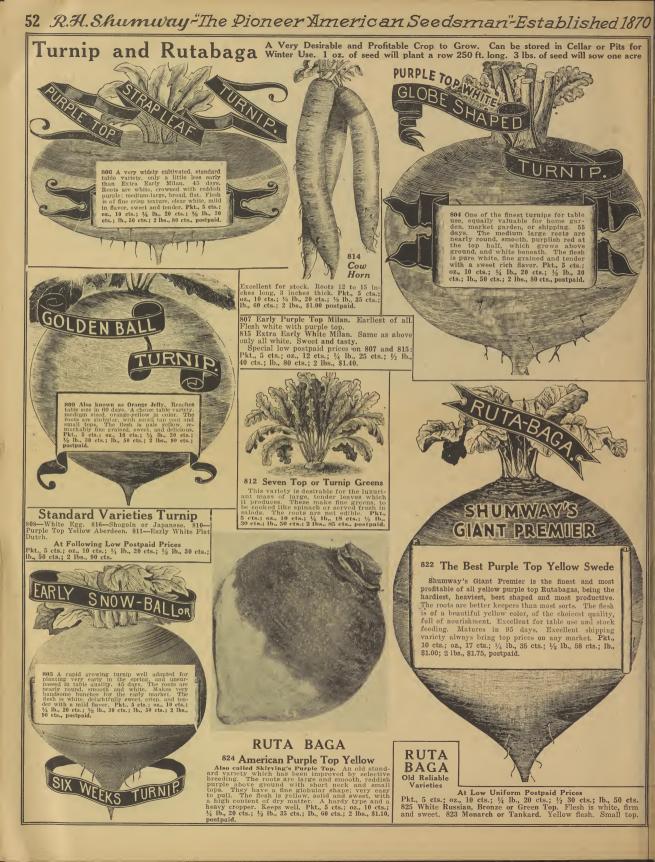

|
|                                                              |
| 1,000 or more\$10.25 per M.                                  |
| 5,000 or more 10.00 per M.                                   |
| 10,000 or more 9.85 per M.                                   |
| 25,000 or more 9.75 per M.                                   |
| 1716 Steel HOTKAPS setter and tamper, \$1.50                 |
| Shipping weights: Per 1,000 HOTKAPS, 28                      |
| pounds. Special 100 package, 5 pounds. Spe-                  |
| cial 250 package, 9 pounds. Steel HOTKAP                     |
| setter, boxed, 3 pounds.                                     |

1720 Home Garden Package Hotkaps 25 Hotkaps with Sturdy Cardboard Setter-Only 65 cts., Postpaid.





445 \*Fennel, Sweet. The leaves when boiled are used in sauces for fish. Also makes a beautiful garnish. Seeds are used for flavoring. Pkt., 10 cts.; 02., 20 cts.

446 \*Horehound. Leaves are used for flavoring, also in the manufacture of remedies for coughs. Pkt., 10 cts.; oz., 25 cts. 447 \*Lavender. Grown chiefly for its flowers which are used in the manufacture of Perfume. Also to lay between linens for perfuming. Pkt., 10 ets.; oz., 25 ets.

448 Marjorann, Sweet. Leaves are used in the summer and dried in the winter for flavoring. Pkt., 10 ets.; oz., 25 ets.; 34 lb., 70 ets.

449 \*Rosemary. Leaves are used for seasoning. Pkt., 10 cts.; oz., 45 cts.

Carolina. 760 Connecticut Seed Leaf. A hardy variety well suited for growing states. Desirable for cigar fillers broad, of medium le