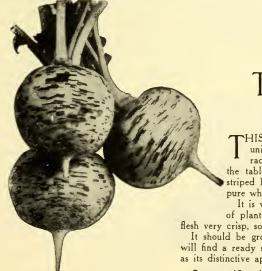

r. It

By mail, postpaid, ounce, 10c; 1/4 lb., 30c; lb., 85c. Not postpaid, 75c per lb.

RIMSON GIANT is double the size of any 1 is equally suitable for forcing or for early planting out doors, and for succession.

The shape varies from round to oval, but the bright, deep crimson color of the skin is always the same, and the texture and flavor is unequaled.

Our seed is grown and selected with special care, and is sold only in sealed packages.

Radishes, to be good, must be grown quickly. This can be accomplished by the proper application of Nitrate of Soda. The Crop Book tells how to do it, and will be furnished free with any order for any of our goods, regardless of amount, if asked for with the order. It will not be furnished free except with orders, and it not for sale at any price.



# ILLY'S TRIUMPH RADISH

#### A Novelty With Merit

THIS RADISH IS A NOVELTY, and decidedly unique in color, which is entirely different from any radish heretofore grown, making it an ornament on the table, in addition to being of excellent quality. It is striped horizontally with bright scarlet on a background of pure white.

It is very early, maturing in about twenty days from time of planting. The form is globular, the tops short, and the flesh very crisp, solid, and of mild flavor.

It should be grown in every private garden, and market gardeners will find a ready sale for it on account of its superior quality as well as its distinctive appearance. Sold only in sealed packages.

Ounce, 10c; 1/4 lb., 30c; lb., \$1.00, postpaid.

When seeds are to be shipped by express or freight, not