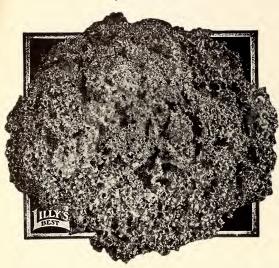

est Most Compact Densely Curled

MERALD ISLE is a comparatively new variety of Green Curled Winter Kale, and is most desirable on account of its hardiness, excellent quality, and beautiful appearance.

It is of medium height, the leaves are so finely fringed and curled as to resemble parsley, and of a beautiful rich, emerald

green color.

This variety is so hardy that it is rarely injured by freezing, is improved by frost, and may be cut at any time during the

The seed is generally planted in late summer or early fall, for fall, winter, and early spring use; but it may be planted very early in spring for summer use. It supplies splendid greens at times when greens are scarce.

Sold only in sealed packages. Pkt., 10c; oz., 15c; 1/4 lb., 30c; lb., \$1.00, postpaid.





# FORCING LETTUCE



#### BEST

#### For Green-House Forcing

or

#### Extra Early Outdoors

FOR FORCING in green-house or coldframes, or for extra early culture outdoors, Lilly's Forcing Lettuce has no equal. The plant grows upright; does not form heads, but makes a quick growth of large, thin, light green leaves; finely curled, crimped and savoyed; of handsome appearance and excellent quality.

It is not liable to rot; remains in condition for cutting for a considerable time; does not wilt quickly; and stands shipping better than most varieties, making it the best variety for winter forcing in green-house.

Sold only in sealed packages.

Pkt., 10c; oz., 20c; 1/4 lb., 50c; lb., \$1.25, postpaid.

## Nonpareil Hanson Head Lettuce

# IMPROVED STRAIN

NONPAREIL HANSON is a highly improved strain of the always