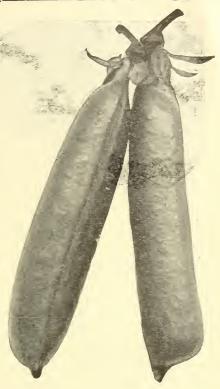

re, and the pods and vines are a darker green. It is almost as early as the round, smooth varieties; and the large, wrinkled, dark green peas are sweet, tender, delicious, and are unexcelled in quality by any of the late varieties.

The vines grow about three feet high, and produce an abundance of large pods containing seven or eight peas. They are quite hardy, and on the Pacific Coast may be planted in the fall, producing peas much earlier than if

planted in the spring.

Our seed is grown in the Puget Sound country, from the original strain imported from England, and not only has not deteriorated, but has actually improved. Sold only in sealed packages.

Pkt., 10c; 1/2 lb., 20c; lb., 30c, postpaid.

By express or freight, not prepaid, pkt., 10c; 1/2 lb., 15c; lb., 20c; 10 lbs., \$1.75.





# WASHINGTON WONDER

### Best Dwarf Early Pea

N OLD-TIME FAVORITE, and a splendid extra early dwarf pea, growing only about sixteen inches high, and requiring no support if sown in double rows. It is quite prolific, and produces a good crop of well filled pods containing six to nine good sized, wrinkled peas of excellent flavor,

It is sufficiently hardy to be sown in the fall on well drained

soil, producing peas nearly a month earlier than spring sown seed. Washington Wonder is as early as any of the extra early smooth varieties, and very much superior in quality and flavor. Its dwarf habit, not requiring support, makes it a favorite with many of our customers. Sold only in sealed packages.

Pkt., 10c; 1/2 lb., 20c; lb., 30c, postpaid.

By express or freight, not prepaid, pkt., 10c;