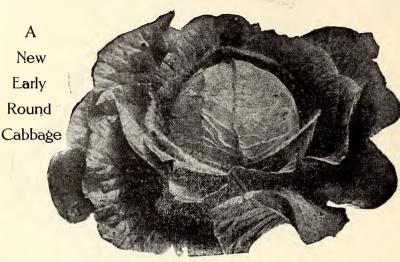

paid.

## EARLY JERSEY WAKEFIELD

# Grown on Puget Sound

ARLY JERSEY WAKEFIELD has long been the leading extra early cabbage, and is the most popular for both private and market gardeners use. It is more generally grown than all other first-early varieties, and can always be depended upon for earliness and a sure crop.

upon for earliness and a sure crop.
Lilly's Selected Stock is carefully grown under our personal supervision, and selected by our own expert. Users of our seed write us from all parts of the United States that Puget Sound seeds produce cabbages that head early and hard.

The heads are conical in shape; solid and heavy, with thick, heavy outer leaves.

Sold only in sealed packages. Pkt., 10c; oz., 20c; 1/4 lb., 75c; lb., \$2.50, postpaid.





## COPENHAGEN MARKET CABBAGE



Money Maker For Market 

HIS SUPERB NEW CABBAGE originated in Denmark, where the Government is active in encouraging the production and perfection of new and superior varieties of vegetables, and has created quite a sensation during the past season. It is undoubtedly without a rival as the finest large roundheaded early cabbage in cultivation.

The type is thoroughly fixed; the heads all mature at the same time; average about ten pounds each; are very solid; with small core and of fine quality. It matures as early as Charleston Wakefield, and yields much heavier than that popular variety. The plant is short stemmed, the heads being produced almost on the ground level. The leaves are light green, rather small, saucer shaped, and always tightly folded. The plants can be set closer than is