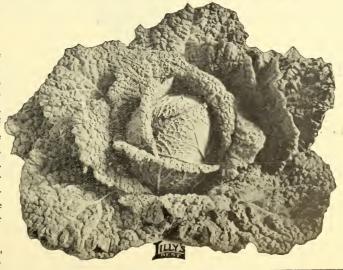

recommending your seeds. I have used them six years without one failure. Especially the Danish Ball Head Cabbage, which has always been a leader with me; in fact, I will have no other. It will get hard in very late planting when prices are good and all other cabbage fails."

J. E. FIELDER.

Proprietor Highland Market Garden, Anacortes, Wash.

## Drumhead Savoy Cabbage

Lury Select

The Savov Cabbages are noted for their fine and delicate flavor. The leaves are wrinkled in a peculiar and characteristic manner. The heads in our strain of Drumhead Savoy are large and very compact, and of a most attractive appearance. It is an excellent winter keeper. Especially recommended for home use. The most valuable cabbage for making sauer kraut.

Pkt., 5c; Oz., 20c; 1/4 lb., 60c; Lb., \$2.00, Prepaid







THE BEST MAIN-CROP CARROT

Delicious,

Sweet, Crisp, and Tender

OLDEN HALF-LONG is by far the best carrot for home use and for market, and by many is preferred for stock feeding, for, although it is not so large as some of the stock carrots, it equals them in yield; often twentyfive to thirty tons per acre.

It is of large size; cylindrical and smooth; the roots taper to a blunt point with very small tap-root; the color is a rich orange, and the flesh is sweet,

crisp and tender.

Carrots should be more generally grown. They are a delicious vegetable, in perfect condition for eating at any time during their growth from the time they are the size of a lead-pencil until long after they are matured, and on the Pacific Coast they may be left in the ground all winter, and pulled as wante