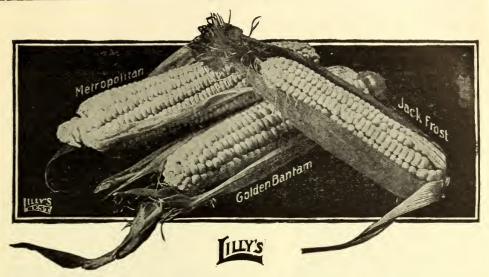

in sealed packages.

ket. Sold only in sealed packages.

Pkt., 10c; oz., \$1.50; 1/4 lb., \$5.00, postpaid.

# WINTER CELERY

The Best Late Variety

IANT WHITE is unequaled as a late winter celery. Like other winter celeries, it is not self-blanching, and must be blanched by banking with earth. On the Pacific Coast it may be left in the garden until wanted for market, and will be fit for use as late as March or April.

This variety is unexcelled in keeping qualities; grows very tall but with large solid stalks; makes a splendid appearance; and when properly blanched is pure white and the flavor is delicious, the stalks being so tender and crisp that they will almost break with their own weight.

Sold only in sealed packages.

Pkt., 10c; oz., 75c; 1/4 lb., \$1.75; lb., \$5.00, postpaid.





## SWEET CORN BEST SUITED PACIFIC COAST

## JACK FROST

THE very earliest corn grown, and peculiarly adapted to the climate of the Pacific Coast, where it was originated by us, and where the seed is still grown. This explains why it thrives so much better than corn imported from the East, where climatic conditions are vastly different. Cobs are small, and kernels have a delicate flavor and melting tenderness, and remaining so longer than any other variety. Many of our customers plant this corn in succession, preferring it to the later main-crop varieties. The stalks are dwarf, admitting of very close planting, and produce wonderfully, bearing two to five ears each.

Sold only in Sealed Packets. Pkt., 15c; 2 pkts., 25c, prepaid.

By express or freight same price.

## METROPOLITAN

OR the