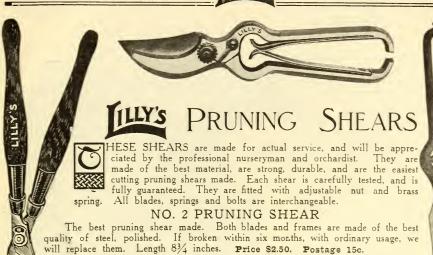

p> 5 | inch  |           | 1.75  | .30   | .05   |
| 5                 | inch  | <br>22.50 | 2.75  | .45   | .06   |
| 6<br>7            | inch  | <br>30.00 | 3.50  | .60   | .08   |
| 7                 | inch  | <br>50.00 | 6.00  | 1.00  | .12   |
| 8                 | inch  | <br>75.00 | 8.00  | 1.30  | .15   |
| 9                 |       |           | 13.50 | 1.75  | .20   |
| 10                | inch  | <br>      | 20.00 | 3.00  | .30   |
| 12                | inch  | <br>      | 30.00 | 4.00  | .40   |
|                   |       |           |       |       |       |

### FERN PANS AND 3/4-POTS

Sizes 4 to 12 inches. Prices same as for Flower

#### NEPONSET FLOWER POTS

Made of heavy waxed paper; splendid for shipping plants; unbreakable, light and economical. Ask for samples.









NO. 3 PRUNING SHEAR The pattern is the same as the No. 2, and they have polished steel blades. but the frames are black, and the material and wormanship are not quite so good. Length 83/4 inches. Price \$1.50. Postage 15c additional.

### TREE PRUNER

Forged from a very high grade of tool steel, finely tempered by expert workmen. They have lock nuts which cannot work loose. Handles 22 inches long; shears 28 inches over all. Warranted.

Price \$2.50.

### FLOWER AND FRUIT **PICKING SHEARS**

A combined shear and holder. Indispensible to flower and fruit growers. In pruning rose bushes or

shrubbery, or picking flowers, the prunings or flowers are cut off and held firmly by the shears, leaving the other hand free. As a grape picker, there is nothing equal to it. Length 63/4 inches. Made of