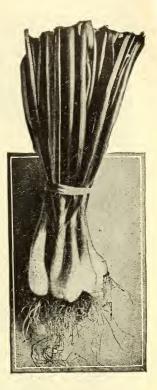

Pkt., 10c; oz., 20c; 1/4 lb., 75c; lb., \$2.50, postpaid.

Market Gardeners and others using very large quantities, please ask for special prices.



# ONION SETS

### Yellow Danvers Bottom Sets



UR ONION SETS are northern grown; hardy, handsome, small, and of uniform size. We grow only the Yellow Danvers sets, as that variety has proved to be the best for this purpose.

These sets, if planted very early, will produce the earliest green onions. On the Pacific Coast they may be planted in the fall, or any time during the winter or early spring.

They will also produce mature onions, but for that purpose seed is generally sown.

Price, before April 1st, 12½c per lb. Postage 10c per lb. additional. Prices generally advance about April 1st.

If wanted in large quantitles, write for prices.



# ILLY'S

## PALO ALTO PARSNIP

### The Highest Improved Type

PALO ALTO is a particularly fine and improved strain, and is a favorite with all our customers. The flesh is white and of fine texture, tender, free from core and stringiness, and of superior flavor, sweet and rich. One of the finest table vegetables for winter use. It is very hardy, and may be left in the ground all winter, or until wanted for use. Frost improves the quality and flavor.

If grown in favorable soil, the roots are smooth, well rounded and tapering. They are heavy at the shoulder, and are half-long, rendering them easy to harvest. This parsnip yields immense crops, and in addition to being the most delicious table parsnip grown, is a splendid stock food. There is no other to compare with it.

Sold only in seale