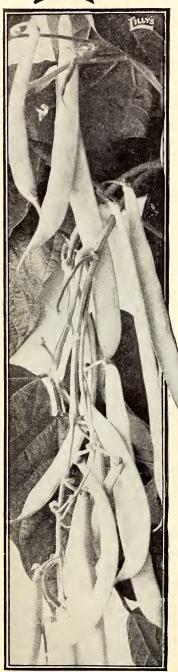

5e; oz., 40e; 1/4 lb., \$1.25; lb., \$4.00, postpaid.



## Columbia Mammoth Asparagus

ASUPERIOR VARIETY, of recent introduction, surpassing all others in size, color and yield, and commanding the highest price in all markets. The delicacy of its color notably distinguishes it; the thick stalks are unusually tender, succulent, and of delicious flavor. It is the largest asparagus grown, a bunch of twelve stalks sometimes weighing two pounds.

Three years are required to grow asparagus from seed; one year may be saved by purchasing the roots. Cultural directions are given in the Crop Book, which will be furnished free with any order when requested.

Pkt., 5c; oz., 10c; 1/4 lb., 25c; lb., 85c, postpaid.

FERTILIZER CATALOG is full of good suggestions. It is free.

# GOLDEN JERSEY WAX BEAN



Best Yellow Podded Bush Bean Early

**Prolific** 

#### Stringless

N IMPROVED strain of the old standard Golden Wax, which has been so universally grown in all sections of the country for so many years. Although Golden Wax was a splendid variety, this new strain excells it.

The plants are small, hardy, very erect, vigorous, thick stemmed, without runners, early and very productive.

The pods are rich golden yellow, large and handsome; they are broad and thick, solid fleshed, of splendid quality, tender, brittle, and absolutely stringless.

The dry seeds are of medium size; white, with mottling of violet and yellow around eye and ends.

Sold only in sealed packages.

By mail, postpaid, pkt., 10c; Ib., 30c.

By express or freight, not prepaid, pkt., 10c; lb., 20c; 10 lbs., \$1.50; 100 lb