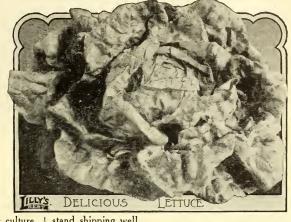

and the finest quality earlier than any other head lettuce.

The color is a light yellowish-green, the outer leaves slightly tinged with reddishbrown, and the inner leaves, forming practically the entire head, blanching a rich golden-yellow, having a delicious, rich, buttery flavor peculiarly its own, and the thick leaves are tender and crisp.

Although generally used for early outdoor culture, and for succession, it is excellent for forcing, and is equally satisfactory for home use and for market, as the round, solid heads are so firmly folded that they be had all summer and fall.

stand shipping well.

We especially recommend this variety for main crop, and if planted for succession, fine heads may

Sold only in sealed packages. Pkt., 10c; oz., 20c; 1/4 lb., 50c; lb., \$1.50, postpaid.





# SPECIAL STRAIN **IMMENSITY** LETTUCE

#### A Splendid Late Head Lettuce

MMENSITY LETTUCE, although of great size, is of splendid quality, and is tender, sweet and crisp. It is the largest lettuce grown, producing fine, solid heads, often three feet in circumference.

It has great heat resisting qualities, is slow to go to seed, and is very reliable for a late crop when other varieties are unfit for use.

Although of immense size, it is not coarse or bitter; even the outer leaves are tender.

Sold only in sealed packages.

Pkt., 5c; oz., 20c; 1/4 lb., 50c; lb., \$1.50, postpaid.

Market gardeners and others requiring seeds in very large quantities, will please ask for special prices, giving a list of seeds and quantities wanted.





### Pure Culture MUSHROOM SPAWN

URE CULTURE spawn