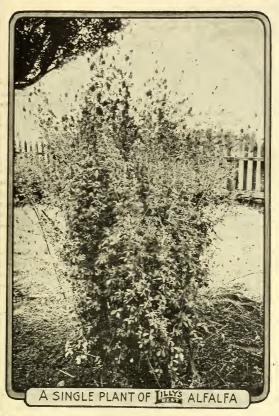

eed."

GEORGE W. EUSTACE, R. F. D. No. 3, Tacoma, Wash.

"I am desirous of obtaining Clover, Alsyke and Timothy seed to sow about twenty acres of land this spring, and have had great difficulty in obtaining pure seeds, free from poisonous weeds, etc. In order to escape these results I have written to the Bureau of Plant Industry at Washington, D. C., and have been recommended to your firm as one upon which I could rely to get pure seeds free from weeds and other poisonous matters. Please let me have your prices on the seeds named, and also whether or not you guarantee the same. Also let me know if you handle corn seed, and if so your prices, and the kind of corn you would recommend for silage purposes in this section of the country."

O. L. BROWN, 1 Bellingham, Wash.

Bellingham, Wash.





## LLYS ALFALFA

(Medicago sativa)

Absolutely free from Dodder 99% Pure

FALFA is the most valuable hav.

forage and silage crop wherever it can be grown, and in addition to producing each season three or four heavy crops of the most nutritious food for cattle, sheep, hogs and poultry, it is a wonderful improver of the soil. In common with other legumes, it draws nitrogen from the air and distributes it in the soil, thus increasing the fertility instead of depleting it.

It has an immense root system, the taproots going down ten or fifteen feet, and in texture of the soil and bringing to the surface fertility which would not be reached by other plants.

Alfalfa requires a rich soil, well drained, for if the roots reach a subsoil on which water stands, the plant will be drowned out. This