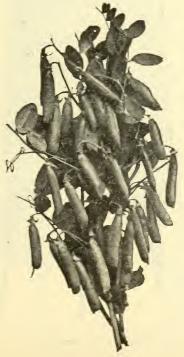

, and the pods and vines are a darker green. It is almost as early as the round, smooth varieties; and the large, wrinkled, dark green peas are sweet, tender, delicious, and are unexcelled in quality by any of the late varieties.

The vines grow about three feet high, and produce an abundance of large pods containing seven or eight peas. They are quite hardy, and on the Pacific Coast may be planted in the fall, producing peas much earlier than if

planted in the spring.

Our seed is grown in the Puget Sound country, from the original strain imported from England, and not only has not deteriorated, but has actually improved. Sold only in sealed packages.

Pkt., 10c; 1/2 lb., 20c; lb., 30c, postpaid.

By express or freight, not prepaid, pkt., 10c; 1/2 lb., 15c; lb., 20c; 10 lbs., \$1.75.





# WASHINGTON WONDER

### Best Dwarf Early Pea

N OLD-TIME FAVORITE, and a splendid extra early dwarf pea, growing only about sixteen inches high, and requiring no support if sown in double rows. It is quite prolific, and produces a good crop of well filled pods containing six to nine good sized, wrinkled peas of excellent flavor,

It is sufficiently hardy to be sown in the fall on well drained

soil, producing peas nearly a month earlier than spring sown seed. Washington Wonder is as early as any of the extra early smooth varieties, and very much superior in quality and flavor. Its dwarf habit, not requiring support, makes it a favorite with many of our customers. Sold only in sealed packages.

Pkt., 10c; 1/2 lb., 20c; lb., 30c, postpaid.

By express or freight, not prepaid, pkt., 10c; 1