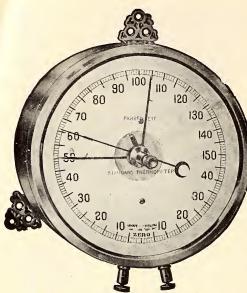

ten gophers where traps get one. Put up in cans of four sizes. The large can will kill 800 to 1000 gophers. Cannot be mailed. Prices: 25c, 50c, \$1 and \$2.50



SURE DEATH TO GOPHERS. SQUIRRELS, PRAIRIE DOGS, RABBITS, RATS AND MICE.

SOURRELS

Fricksons Fytorminator PRAIRIE-DOS

### Erickson's Exterminator

Positively the most effective method known for exterminating gophers, squirrels, and other burrowing pests. Better than poison, for it is absolutely safe and acts only on pests that burrow. To use it, simply light the fuse, insert the cartridge in the burrow, and cover with dirt. A gas is generated which is certain death to any animal in the burrow. Tests made by the U. S. Dept. of Agriculture resulted in unqualified satisfaction. Cannot be mailed.

Price, 5c each; \$5.00 per 100.





#### STANDARD THERMOSTAT

May be set at any two points, and when connected with an electric bell, will ring the bell when the temperature rises or falls to those points. Indispensible in greenhouses, orchards or dry kilns. Diameter 6 inches. Does not include electric bell.

Style No. 1, \$6.00.

#### RECORDING THERMOMETER

Registers from 20 degrees below to 120 degrees above zero, making an indelible record on either a daily or weekly chart, which may be referred to at

any time, showing the exact temperature at any time during the day or week.

No. 2. Weekly Chart. Price \$25.00. No. 3. Daily Chart. Price \$25.00.

## HOT-BED THERMOMETER

To be inserted in the earth in hot-bed or mushroom bed. Encased in wood, with brass point.

No. 1068. Price 90c. Postage 10c.

## Self Registering Gre