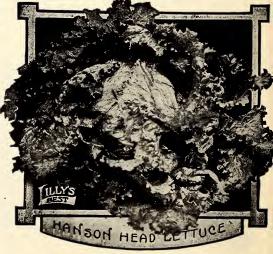

lb., \$1.25, postpaid.

## Nonpareil Hanson Head Lettuce

# IMPROVED STRAIN

NONPAREIL HANSON is a highly improved strain of the always popular Hanson Head Lettuce, and is the finest variety of head lettuce for either market or home use for late summer.

The plant is compact, and forms large, solid, cabbage-like heads of the finest quality and flavor; remaining in good condition longer than most other sorts.

The outer leaves are bright yellowish-green; broad; somewhat crumpled and frilled at the edges; and with distinctive midrib. Inner leaves are white, very crisp, and sweet.

Sold only in sealed packages.

Pkt., 10c; oz., 20c; 1/4 lb., 50c; lb., \$1.50, postpaid.

When seeds are to be shipped by express or freight, charges to be paid by you, deduct 10c per lb. from the prepaid price.



Lettuce, to be crisp and tender, must be grown quickly. Nitrate of Lime or Nitrate of Soda will produce wonderful results. Instructions for applying are contained in our Fertilizer Catalog, which will be mailed free on request, and in the Crop Book, which will be furnished with any order.



# DELICIOUS LETTUCE

### BEST Early and Main Crop Head Lettuce

HIS SPLENDID NEW VARIETY is very early, forming handsome, compact, firm heads of medium size and the finest quality earlier than any other head lettuce.

The color is a light yellowish-green, the outer leaves slightly tinged with reddishbrown, and the inner leaves, forming practically the entire head, blanching a rich golden-yellow, having a delicious, rich, buttery flavor peculiarly its own, and the thick leaves are tender and crisp.

A