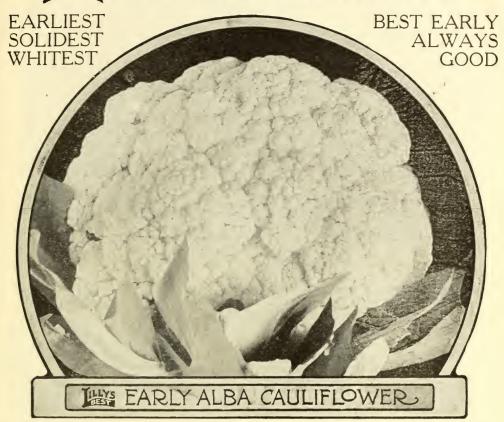

become so popular that we are compelled to discontinue giving it free to all who ask for it, but it will be given with any order if asked for.

EARLY FORCING CARROT

Best for Extra Early Forcing

THE EARLIEST of all carrots, and the best for forcing in hot-beds, cold-frames, or for very early out of doors. The roots are small, globular and smooth, with small tap-root. The color is orange-red; flavor excellent, and very tender.

They are recommended only for early forcing, as

the larger varieties are better for main crop. One or two light top-dressings of nitrate of socia will do

wonders in producing a quick, early crop. quicker they can be grown, the better the quality. Sold only in Sealed packages. Pkt. 10c; oz. 10c; quarter lb. 40c; one lb. \$1.50; postpaid.

# EARLY ALBA CAULIFLOWER



ARLY ALBA is the best cauliflower grown. either for early or late, home use or market, for forcing or for outdoor culture. It is the largest early cauliflower, and is equally good for either extra early or for main crop. It is a sure producer of large, solid, compact, snow-white heads of unequalled quality, flavor, and beauty.

The Puget Sound country is noted as being peculiarly adapted to growing cauliflower, and there is no other place on the American continent where highgrade seed is produced. Our soil and climate, cool summers, mild winters and uniform temperature are ideal for the production of the plants and maturing the seed.

Sold only in sealed packages. Pkt., 25c; 1/4 oz., 75c; 1/2 oz., \$1.40; 1 oz., \$2.50, postpaid.

## DANISH DRY-WEATHER CAULIFLOWER

Best for Dry Climates