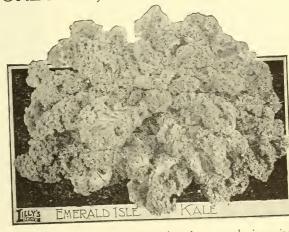

E (BORECOLE)

### Hardiest Most Compact Densely Curled

MERALD ISLE is a comparatively new variety of Green Curled Winter Kale, and is most desirable on account of its hardiness, excellent quality, and beautiful appearance.

It is of medium height, the leaves are so finely fringed and curled as to resemble parsley, and of a beautiful rich, emerald

green color.

This variety is so hardy that it is rarely injured by freezing, is improved by frost, and may be cut at any time during the

The seed is generally planted in late summer or early fall, for fall, winter, and early spring use; but it may be planted very early in spring for summer use. It supplies splendid greens at times when greens are scarce.

Sold only in sealed packages. Pkt., 10c; oz., 15c; 1/4 lb., 30c; lb., \$1.00, postpaid.





# FORCING LETTUCE



#### BEST

#### For Green-House Forcing

or

#### Extra Early Outdoors

FOR FORCING in green-house or coldframes, or for extra early culture outdoors, Lilly's Forcing Lettuce has no equal. The plant grows upright; does not form heads, but makes a quick growth of large, thin, light green leaves; finely curled, crimped and savoyed; of handsome appearance and excellent quality.

It is not liable to rot; remains in condition for cutting for a considerable time; does not wilt quickly; and stands shipping better than most varieties, making it the best variety for winter forcing in green-house.

Sold only in sealed packages.

Pkt., 10c; oz., 20c; 1/4 lb., 50c; lb., \$1.25, postpaid.

## Nonpareil Hanson Head Lettuce

# IMPROVED STRAIN

NONPAREIL HANSON is a highly improve