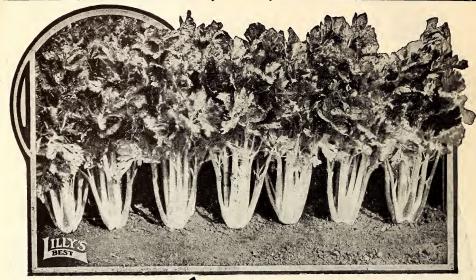

wer is | celled by none, as it is the surest header known;

especially adapted for growing in dry localities where other varieties fail to make good heads, but is also an excellent variety for more favorable conditions.

It is not as early as Early Alba, and is not suitable for forcing, but the heads are large, solid, pure white, of splendid quality, and for main crop is excelled by none, as it is the surest header known; and therefore the most profitable for the market gardener. It will make a good crop in dry climates where it has heretofore been considered impossible to grow good cauliflower.

Sold only in sealed packages. Pkt., 25c; 1/4 oz., 85c; 1/2 oz., \$1.60; 1 oz., \$3.00, postpaid.

If your garden has not been satisfactory, try COMPLETE FERTILIZERS; they will produce wonders.





# VILMORIN'S PARIS GOLDEN YELLOW

The Best Celery for Home or Market

THIS DELICIOUS French variety is deservedly popular, and our seed is the best that it is possible to produce, coming direct from the originators, Vilmorin, Andrieux & Co., Paris.

THE CHAS. H. LILLY CO

The plants are of medium size, with beautiful yellowish-green foliage, and as they mature the inner stalks and leaves become a beautiful golden-yellow;

# SILVER PLUME CELERY

#### A Favorite for Market

A HANDSOME, early variety, popular with market gardeners on account of its very attractive appearance and requiring a very short time for blanching.

The plants are of medium size, and the foliage forms handsome silver-white plumes, so aptly suggested in the name. As the plants mature, the inner stems and leaves natural