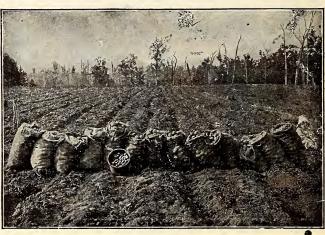

e best fertilizer. If the soil contains sufficient humus the

commercial fertilizers will be found to be the most effective, convenient and economical. We do not recommend them as a "cure-all."

To be fertile, soil must contain three ingredients, Nitrogen, Potash and Phosphoric Acid. Every pound of grain, hay, fruit, milk or other product removes from the soil a certain amount of each of these ingredients. It stands to reason that if the natural fertility of the soil is drawn from year after year without replenishing it, it is bound to become exhausted in a short time. The soil must be fed, the same as your cows, and to get the best results it must be fed the proper foods in the correct propritions. Hay is a very good food for cows, and stable manure is a very good food for soil, but you



know that you cannot get the best results by feeding hay only to your cows; neither can you get the best results by feeding stable manure only to your soil, because, although it contains all of the required ingredients, it does not contain them in the correct proportions.

An analysis of the soil is of little use, for it may show that it contains an abundance of one or more ingredients which are in unavailable form, and therefore useless. The only way to ascertain what is required is by experimenting.

We recommend procuring a small quantity of each of the various fertilizers, and using them in various locations, on various crops, and in various combinations, keeping an accurate record of what is

used, and the results. This will require considerable time and labor, but the next year you