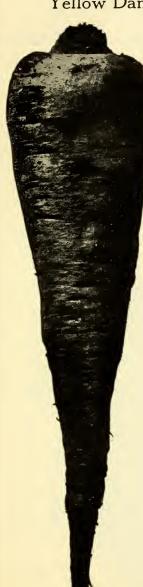

The skin is pale yellow, and the flesh clear, sparkling white.

Sald only in sealed packages. Pkt., 10c; oz., 20c; 1/4 lb., 75c; lb., \$2.50,

postpaid.

# WHITE QUEEN For Pickles or Green Onions

THIS is the variety used by all the big pickle factories of this country. It is also a favorite for the home garden and market garden, because young onions can be produced from seed nearly as early as from onion sets. They are extra early; very small; round; not necky; handsome; and very hard and crisp. The color is a beautiful waxy white, and the flavor deliciously mild.

Sold only in sealed packages.

Pkt., 10c; oz., 20c; 1/4 lb., 75c; lb., \$2.50, postpaid.

Market Gardeners and others using very large quantities, please ask for special prices.



# ONION SETS

### Yellow Danvers Bottom Sets



UR ONION SETS are northern grown; hardy, handsome, small, and of uniform size. We grow only the Yellow Danvers sets, as that variety has proved to be the best for this purpose.

These sets, if planted very early, will produce the earliest green onions. On the Pacific Coast they may be planted in the fall, or any time during the winter or early spring.

They will also produce mature onions, but for that purpose seed is generally sown.

Price, before April 1st, 12½c per lb. Postage 10c per lb. additional. Prices generally advance about April 1st.

If wanted in large quantitles, write for prices.



# ILLY'S

## PALO ALTO PARSNIP

### The Highest Improved Type

PALO ALTO is a particularly fine and improved strain, and is a favorite with all our customers. The flesh is white and of fine text