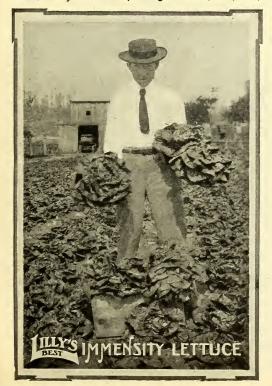

d the finest quality earlier than any other head lettuce.

The color is a light yellowish-green, the outer leaves slightly tinged with reddishbrown, and the inner leaves, forming practically the entire head, blanching a rich golden-yellow, having a delicious, rich, buttery flavor peculiarly its own, and the thick leaves are tender and crisp.

Although generally used for early outdoor culture, and for succession, it is excellent for forcing, and is equally satisfactory for home use and for market, as the round, solid heads are so firmly folded that they be had all summer and fall.

stand shipping well.

We especially recommend this variety for main crop, and if planted for succession, fine heads may

Sold only in sealed packages. Pkt., 10c; oz., 20c; 1/4 lb., 50c; lb., \$1.50, postpaid.





# SPECIAL STRAIN **IMMENSITY** LETTUCE

#### A Splendid Late Head Lettuce

MMENSITY LETTUCE, although of great size, is of splendid quality, and is tender, sweet and crisp. It is the largest lettuce grown, producing fine, solid heads, often three feet in circumference.

It has great heat resisting qualities, is slow to go to seed, and is very reliable for a late crop when other varieties are unfit for use.

Although of immense size, it is not coarse or bitter; even the outer leaves are tender.

Sold only in sealed packages.

Pkt., 5c; oz., 20c; 1/4 lb., 50c; lb., \$1.50, postpaid.

Market gardeners and others requiring seeds in very large quantities, will please ask for special prices, giving a list of seeds and quantities wanted.





### Pure Culture MUSHROOM SPAWN

URE CULTURE spawn i