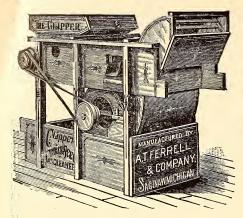

repairs. They are guaranteed to do more perfect work than any other hand-power seed cleaner manufactured.

We will mail you the Clipper Seed Cleaner Cata-

log if you wish it.



This is a hand-power cleaner of large capacity, is very light-running, and designed especially for cleaning all kinds of fine seeds, such as clover, timothy, alfalfa, millet, flax, red top, blue grass, etc. It is the same as the No. 1 in principle, and will do any work that the No. 1 will do, but it is not recommended as a general grain cleaner for the reason that it requires too much power to turn it by hand on grain or beans where a strong air blast is necessary.

Capacity, 20 bushels clover seed per hour. It is provided with ten screens, 24x33 inches. Shipping weight 250 lbs. Price, F. O. B. Seattle, \$35.00.



### No. 2 Clipper Seed Cleaner

This cleaner is unequaled for cleaning all classes of grain, seeds, or legumes, such as wheat, corn, oats, barley, rye, beans, peas, buckwheat, kaffir corn, millet, clover, alfalfa, timothy, mustard, flax, etc., and is suitable for general farm use.

Capacity, 40 bushels market wheat, or 12 bushels clover seed per hour. Complete with ten screens, 19x29 inches, with spreading boards, and all necessary attachments. Shipping weight 150 lbs.

Price, F. O. B. Seattle, \$26.00.



We are Pacific Coast agents for the celebrated Lewis Bee Supplies. If you are interested in bees, write for

Bee Supply Catalog



Our Line of

## Poultry Foods and Supplies

Is the BEST and MOST COMPLETE to be had in the West.

If you are interested in poultry, or expect to be, you ca