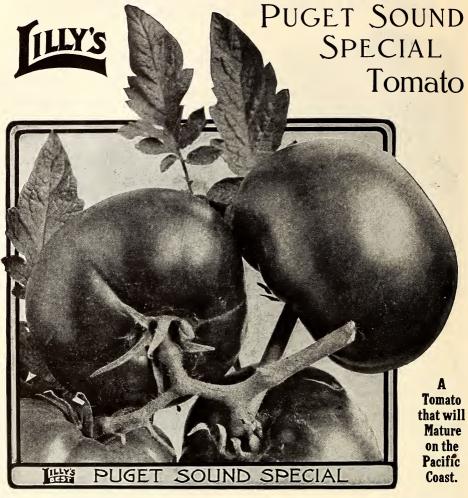

licious. The leaves are boiled like spinach, making excellent greens.

The seed is planted early in spring, like beets, and the tops are cut off as wanted during the summer. New, tender shoots spring up quickly after the tops have been cut off, so that it is not necessary to make successive plantings, and a few short rows in the garden will supply all that a family can use.

It is ready for use early in summer, continues until killed by freezing weather, and comes up again very early the next spring. A new crop should be planted each spring, for that planted the previous year is liable to go to seed during the summer.

Our seed is specially grown for us, carefully selected, and is sold in sealed packages

Pkt., 5c; oz., 10c; 1/4 lb., 20c; lb., 60c, postpaid. Not postpaid, 50c per lb.







UGET SOUND SPECIAL is not only very early, but is also positively the best tomato that will mature west of the Cascades. It is equalled in earliness only by Earliana, producing ripe fruit by July 4th, and is of particularly fine quality, which is very rare in an early tomato. The flesh is solid, meaty and of delicious flavor, with few seeds and no hard core or watery, pulpy cavities. It is a heavy yielder of splendid, firm fruits, which, although not perfectly round, are of good shape and rich red color. It is the best early tomato for any locality, and if you are located in

Western Washington or Western Oregon we would advise you to plant Puget Sound Special exclusively, for both early and late fruit.

Sold only in sealed packages. Pkt., 10c; oz., 40c; ¼ 1b., \$1.25; 1b., \$4.00. Postp