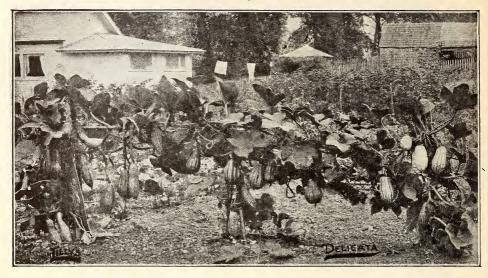

which is entirely different from any radish heretofore grown, making it an ornament on the table, in addition to being of excellent quality. It is striped horizontally with bright scarlet on a background of pure white.

It is very early, maturing in about twenty days from time of planting. The form is globular, the tops short, and the flesh very crisp, solid, and of mild flavor.

It should be grown in every private garden, and market gardeners will find a ready sale for it on account of its superior quality as well as its distinctive appearance. Sold only in sealed packages.

Ounce, 10c; 1/4 lb., 30c; lb., \$1.00, postpaid.

When seeds are to be shipped by express or freight, not prepaid, deduct 10c per lb. from prepaid price.

# THE CHAS. H. LILLY CO. SEATTLE - - PORTLAND

# S Q U A S H



## HUBBARD

#### Superior Strain

HIS is an improved strain of the old favorite which has been with us so long, and is still king of all winter squash. It is unequaled for baking, splendid for pies, and is the best winter keeper.

Sold only in sealed packages.

Oz., 10c; ½ 1b., 30c; 1b., \$1.00, postpaid. By express or freight, not prepaid, 1b., 90c; 10 lbs., \$7.50.

## DELICATA

#### For Summer or Winter



ELICATA is earlier than any other vine squash, being ready for use nearly as early as the bush varieties, and it is supplanting those varietiees, as it is far superior in quality and flavor. It is as dry, sweet and de-

liciously flavored as any winter squash, and if properly stored will keep nearly as long as the Hubbard. Although not large, it is very solid and heavy, and bears re