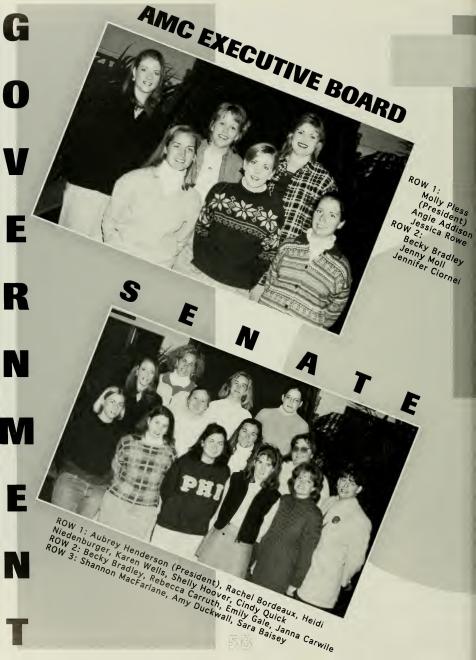

#### **Senior Class Officers**

ROW 1: Jonna Anderson (President) Melinda Wooten

ROW 2: Kristin Sjostedt
Angie Harris
Cindy Thornton

ROW 3: Dr. Jo Guglielmi

#### **Elections Board**

ROW 1: Melissa Ray (Elections Chair) Candace Whitehurst Erika Woodleif

ROW 2: Jennifer House Melissa Prickett Alison Bean

ROW 3: Aida Diouzbayeva Katherine Miller Laura May

<sup>\*</sup> A picture for the Junior Class officers was unavaliable for the 1997 school year \*