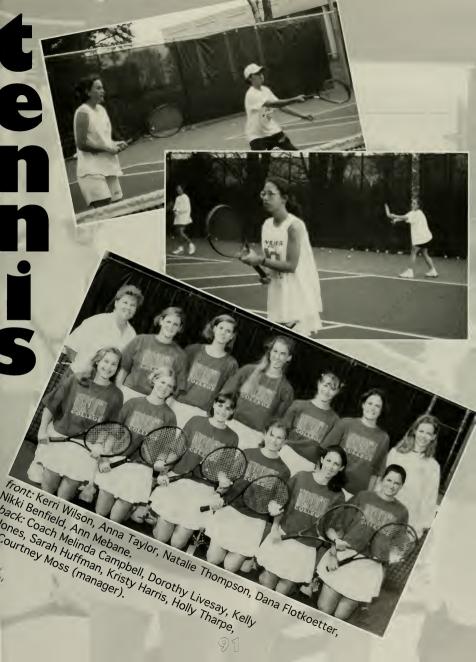

The Fugees hit the charts with their best-selling album "The Score". One critic said "The Fugees sound, style, and spirit, without question, goes a long way to dispel the stereotypical approach to making modern urban melodies."