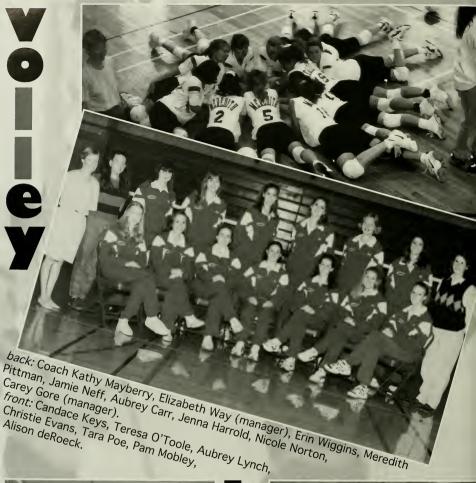

as late in the third quarter when Desmond Howard of the Green Bay Packers returned his first kickoff for a touchdown as a pro. And it was a whopper-- a 99-yard return for the longest kickoff return in Super Bowl history. The Packers went on to beat The New England Patriots 35-21 in Super Bowl XXXI.

The Macarena hit all the charts--from Latin to Pop-- and enlivened dance floors all over the world. The song was first released three years ago and it became a big hit in Spain. Then someone had the bright idea to market the song internationally. Numerous Macarena versons have added variation to the basic moves of the dance, which requires a 360-degree turn to be completed in four jumps to the right.





# orts volleyball soccer softball fall tennis

scattered pieces...an undivided heart



















Row 1: Amy Fischer, Hope Tapscott, Jennifer Laws, Kourtney Henry. Row 2: Sherrie Anders lennifer Habeeb, Hannah Weber. Row 3: Betty-Shannon Poates, Adriane Chambless, Meredith Maddox, Elizabeth Thomason. Row 4: Carol Brown (instructor), Heather Burgess, Mary Kathryn Tyndall, Sandra Dexter, Beth Breitbeil.



hall raids

major

advisers

dininghall

general ed

study abroad

sabbaticals



# Administration



President of the College

Dr. John Weems





#### Institutional Advancement



First Row: Eileen Migdal, Carolyn Schwartz, Celest Brogdon, Mary Kate Keith. Second Row: Harold West, Joyce Henson, Susan Scott, Celeste Hayes, Sidney Cruze, Murphy Osborne

Continuing Ed & Graduate Scho



First Row: Page Potter, Sharon Galecki, Kare Sampson, Sandra Close. Second Row: Beth Fr