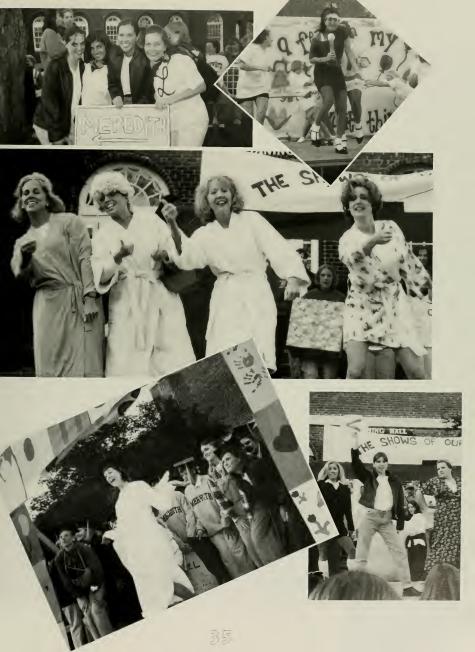

OUR MANY COLORED MEREDITH DAYS"

"Our Many Colored Meredith Days" was the theme for Stunt 1997. Each class had a great time in preparation forStunt. As always the lip sync was the highlight of Stunt. The freshmen's theme was a halftime show for a basketball game. They were trying to follow the lead of their Big Sis' class "These are a Few of My Favorite Things" was the link that tied the juniors lip sync together. The juniors performed to a medley of songs which were symbolic of their years here at Meredith. The seniors as always brought tears to everyone's eyes. Their medley of songs took us down memory lane and gave as a quick glance into the future. These grand performances did not quite get the job done this year though. The sophomores were on a mission to redeem themselves. The sophomores blew everyone away with "The Shows of Our Lives." The seniors of course won Stunt overall, with the sophomores taking second, the juniors third, and the freshmen last.