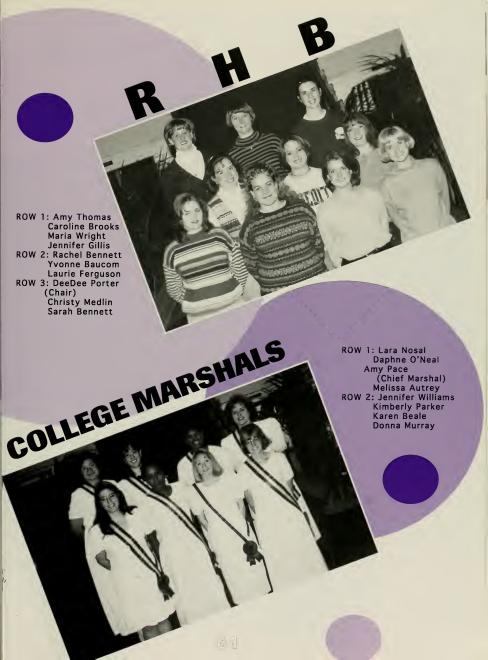

#### **Elections Board**

ROW 1: Melissa Ray (Elections Chair) Candace Whitehurst Erika Woodleif

ROW 2: Jennifer House Melissa Prickett Alison Bean

ROW 3: Aida Diouzbayeva Katherine Miller Laura May

<sup>\*</sup> A picture for the Junior Class officers was unavaliable for the 1997 school year \*

#### **SBAB**

ROW 1: Paige Shelfo Randi Ligon (President) Lon Ann Messina ROW 2: Cheryl Taylor Kelly McLawhorn Melinda Wooten