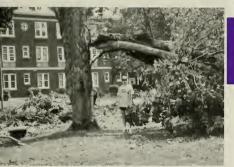

## hurricane fran

The weekend of September 5-6 has gone down in history as being the most disastrous weekend in the history of the State of North Carolina. Hurricane Fran roared up from the coast and made a direct line through Raleigh. Fran brought winds of up to 150 mph, which was enough to tumble trees, topple power lines, and basically destroy anything that got in its way. The torrential rains drenched the state with upwards of ten inches, the most rain than has ever hit North Carolina in a 48- hour period.

The rough winds and rains in Raleigh caused many old, historic trees that had been standing for hundreds of years to fall. Power was out in parts of the city for over a week, with some people not receiving power for three weeks. Meredith girls found themselves sleeping in the first floor hallways of the dorms the night that Hurricane Fran hit. Meredith was lucky that the damage to the campus was not extremely severe. Several trees were uprooted, however no buildings suffered structural damage. The effects of Fran can still be seen today in many of the hard-hit areas of North Carolina.