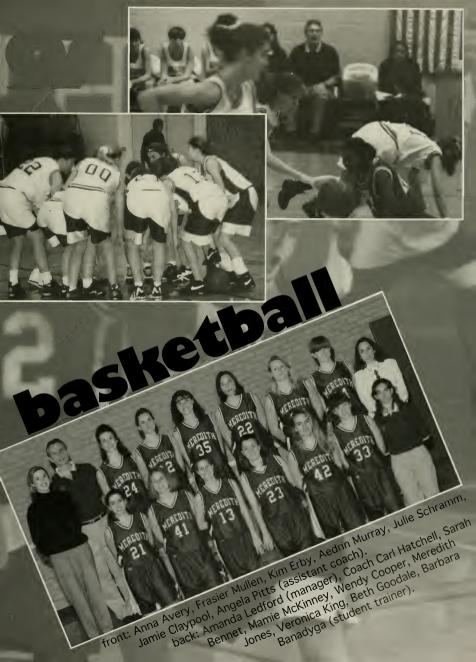

#### FRESHMAN CLASS

F

F

ROW 1: Hope Tapscott, Emily Korman, Stephanie Walker, Heather Quinn, Melissa Boyette

ROW 2: Kourtney Henry, Elizabeth Beals, Kelly Ruff, Laurie Ferguson

ROW 3: Karen Beale, Melissa Autrey, Jennifer House, Karen Wells

ROW 4: Keesha Simon, Hillary Christman, Alicia Lanier

ROW 5: Sally Wooten, Elizabeth Pegram

ROW 6: Kelly Jones, Aida Diouzbayeva, Beth Hall

ROW 7: Mandy Thompson, Marian Smith

ROW 7: Mandy Thompson, Maria ROW 8: Kelly Carter Lora Gibbs Michelle Freeman Alison Flood (President)

# SOPHOMORE CLASS

ROW 1: Ginger Hudson Beth Sicora Allison Ken ROW 2: Melinda Spencer

Charles Davis

Alice Henrick(President)

#### **Senior Class Officers**

ROW 1: Jonna Anderson (President) Melinda Wooten

ROW 2: Kristin Sjostedt
Angie Harris
Cindy Thornton

ROW 3: Dr. Jo Guglielmi

#### **Elections Board**

ROW 1: Melissa Ray (Elections Chair) Candace Whitehurst Erika Woodleif

ROW 2: Jennifer House Melissa Prickett Alison Bean

ROW 3: Aida Diouzbayeva Katherine Miller Laura May

<sup>\*</sup> A picture for the Junior Class officers was unavaliable for the 1997 school year \*