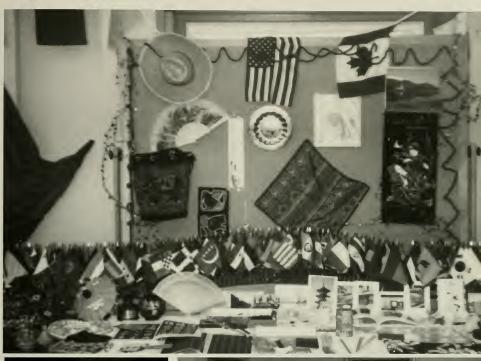

No tradition had really been broken. It was just the opposite. Perhaps it is the "tradition of changing tradition," and the Class of 1998 started it. India, Great Britain, Morocco, Canada, Belgium, Japan, Haiti, France,, and Brazil were not just geography class pop-quiz answers anymore. These countries were represented everyday on the Meredith College campus by 46 of the college's own students. The Meredith community was especially aware of these international students and their countries during the fourth annual International Week held October 28-31.

On Monday 28, the International Association of Students held a street fair on the first floor of the Park Center. Their bake sale table was full of representative foods. France was represented by croissants, Japan by sushi, Israel by a humus-like dip, and India by murruku

(fried noodles).

On Tuesday the association held a faculty and staff luncheon in the Oak Room. International Association

members
prepared
all of the
food for
the
luncheon.
Many
faculty
and staff
were
present to
indulge in
the exotic
fare.

Wednesday
was the
last day of
planned
activities
by the
association.
A buffet
dinner,
foreign
dancing,
and a
foreign
exhibition

was planned to take place in the Belk Dining Hall. After eating, students were encouraged to visit the exhibition table. International students had filled the table with items representative of their native country. This table held moroccas, Japanese origami, and many other representatives of foreign countries.

All of these activities helped American Meredith students appreciate cultures of international students.