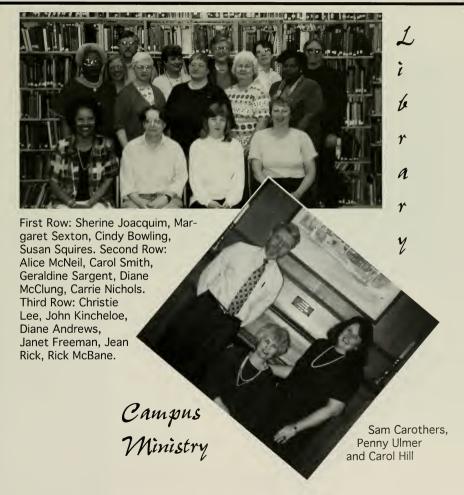

# Administration

President of the College

Dr. John Weems

#### Institutional Advancement

First Row: Eileen Migdal, Carolyn Schwartz, Celest Brogdon, Mary Kate Keith. Second Row: Harold West, Joyce Henson, Susan Scott, Celeste Hayes, Sidney Cruze, Murphy Osborne