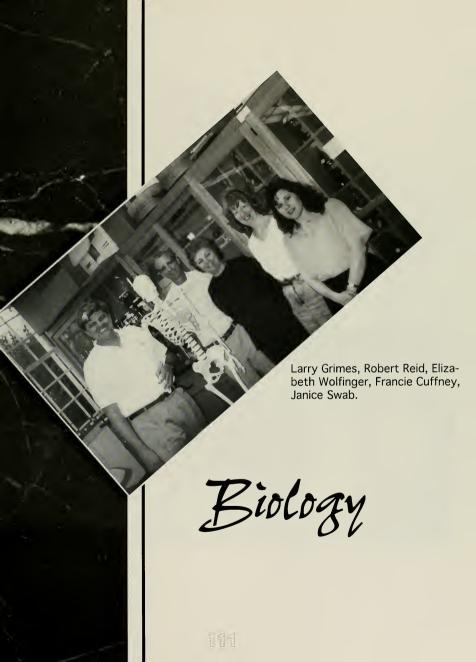

# Chemistry

Reginald Shiflett, Walda Powell, Charles Lewis, Karel Base, and Vergean Birkin.

First Row: Bill Landis, Jody Roubanis, Lauree Holiday, Bettina Taylor, Mary Brainard. Second Row: Paul Winterhoff, Ellen Goode, Deborah Tippett, Kathryn