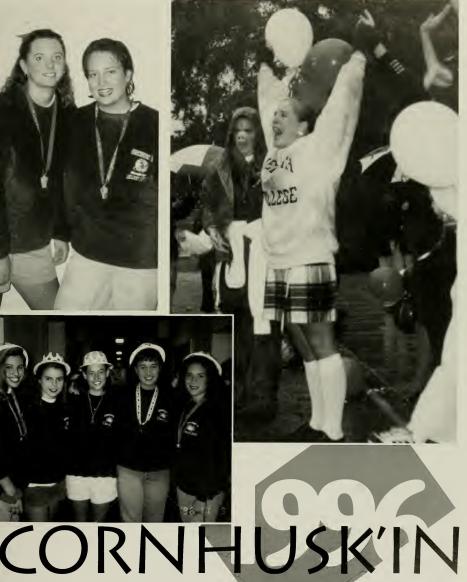

## THEATRE

CORNHUSKIN

It's
Cornhuskin'
time once again!
Despite the
rainy, gray
weather, the
Meredith Angels
were still fired
up for Meredith
College's
Cornhuskin '96.

This year's MRA Cornhuskin' co-chairs, Sara Muse and Shannon MacFarlane, worked hard in order to make Cornhuskin' 96 a huge success. The week began with the Big Sis/Lil' Sis bonfire, the perfect time for big sisters to bond and get team work going with their little sis'. Surprise hall raids followed shortly after. This year's sophomore and senior classes woke up groggy-eyed freshmen and juniors the

second morning of Cornhuskin' week.

That didn't get the classes of 98' & 2000 down though; they just got right back at the seniors and sophomores with a late evening black raid, one that had a huge turnout from the freshman class.

#### "UNDER THE HARVEST MOON"

As Friday neared, the Angels' spirit only grew. Can art was a great success; the courtyard was decorated with a maniac, a disco dancing queen, basketballs and pompons, and angel wings and airplanes. Teamwork was a must in this competition, faculty got fired up for the biggest night of the week. Skits were awesome even if the Maniacs had no experience...the seniors showed them what four years of practice can do for the angels! The final scores for the whole week were announced and screams of excitement filled the air. For Cornhuskin' 96, the seniors flew out with first place, and the juniors proved they were back in the ballgame by falling into second place. Freshmen showed that a little craziness could win them third, and the disco queens danced away with fourth place.