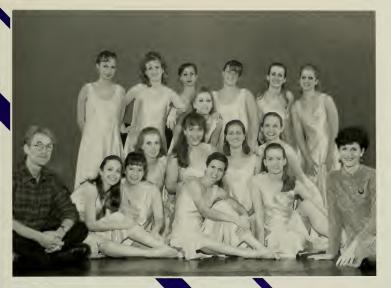

#### MEREDITH PERFORMS

Drawa

The stage was set as the talented actors and actresses of "Meredith Performs" presented another outstanding season of performances. In September, the children's play "The Calico Tiger" was performed. In October, Shakespeare's classic drama "As You Like It" was presented by talented young women of the Meredith

community as well as guest performers. The musical "Quilters" was produced in April. The talents of Meredith College shone brightly through yet another successful season.

# MEREDITH

DANCE