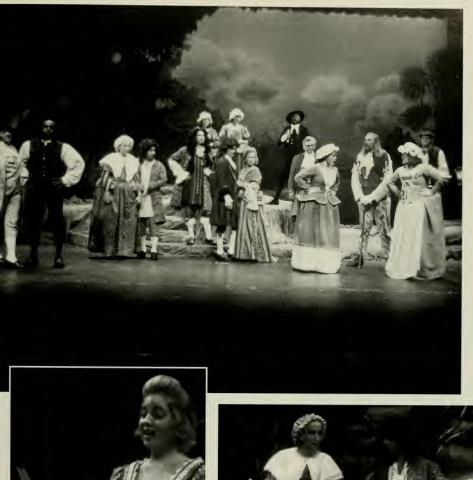

#### MEREDITH PERFORMS

Drawa

The stage was set as the talented actors and actresses of "Meredith Performs" presented another outstanding season of performances. In September, the children's play "The Calico Tiger" was performed. In October, Shakespeare's classic drama "As You Like It" was presented by talented young women of the Meredith

community as well as guest performers. The musical "Quilters" was produced in April. The talents of Meredith College shone brightly through yet another successful season.