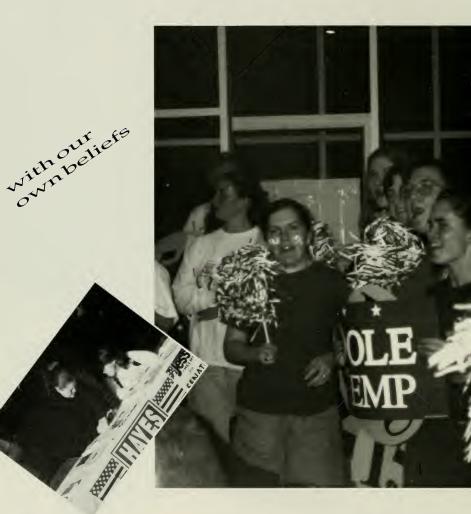

This past year Meredith was thited by various politicians. This first womar of ver represent the state of Texas, Kay Bailey, spoke. She talked about the numerous obstacles women face in the work place. David Price and Harvey Gantt also visited the Meredith campus to express the need for young people to vote. They shared their ideas with hope of swaying votes. Robin Dole campaigned for her father, Senator Robert Dole. She stressed the importance of voting and family values. Meredith was certainly involved in the elections this year. Students encouraged others to vote and the campus participated in the 96' in '96 program. The program was used to register students to vote and encourage students to vote by absentee ballot if needed.

Bob Dole retired after 35 years in Congress to devote himself full time to running for President. At the age of 73, the former senator from Kansas would be the oldest person elected to a first term as Republican and former cabinet member. Dole and Kemp promised to give President Clinton a "run for his money." They attacked the president's character and ethics while promoting the Republican 15 percent tax cut.