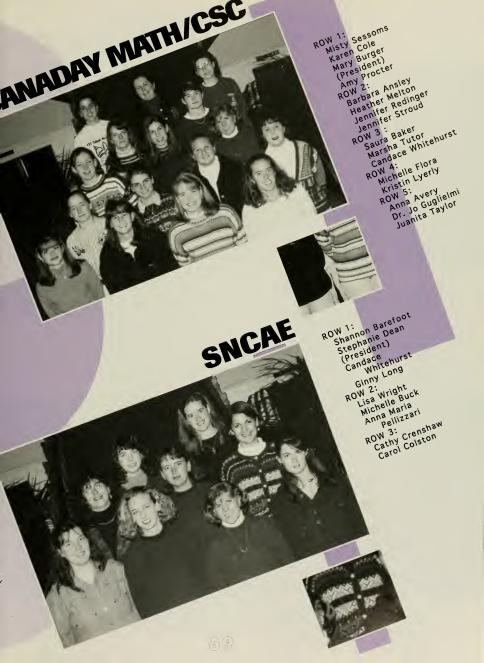

#### PI MU EPSILON

ROW 1:
Barbara Ansley
Addie Keeton
Paige Lassiter
Pam Mobley
(President)
ROW 2:
Carol Colston
Marsha Tutor
Mary Burger
ROW 3:
Sara Dixon
Dr. Charles Davis
Heather Melton
ROW 4:
Jennifer West
Kristin Lyerly