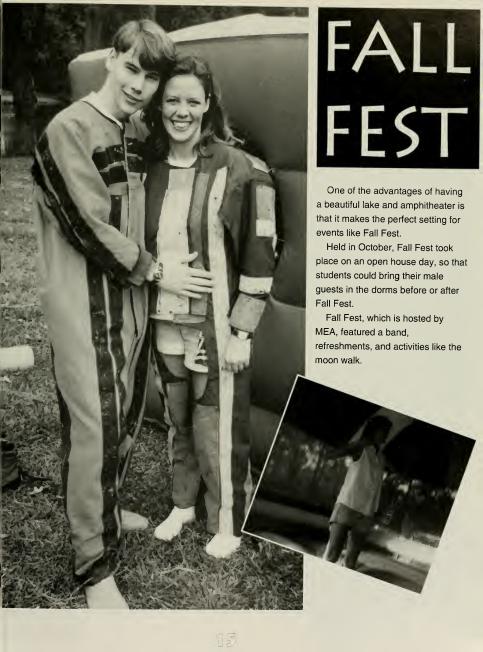

### OPEladuse

For the past few years, seeing guys on campus was something of a rarity. However, this year that changed with the changing of open house policies. Beginning this year, males were allowed in Barefoot dorm every Saturday from 1-8 p.m. and allowed in the other dorms every other weekend. This met the approval of many Meredith residents like iunior Candace Whitty, who said, "It's really nice to have guys around more often." All in all, the introduction of new open house rules has made Meredith a more equal opportunity campus.