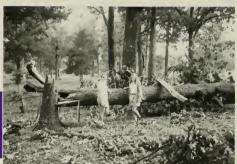

## hurricane fran

The weekend of September 5-6 has gone down in history as being the most disastrous weekend in the history of the State of North Carolina. Hurricane Fran roared up from the coast and made a direct line through Raleigh. Fran brought winds of up to 150 mph, which was enough to tumble trees, topple power lines, and basically destroy anything that got in its way. The torrential rains drenched the state with upwards of ten inches, the most rain than has ever hit North Carolina in a 48- hour period.

The rough winds and rains in Raleigh caused many old, historic trees that had been standing for hundreds of years to fall. Power was out in parts of the city for over a week, with some people not receiving power for three weeks. Meredith girls found themselves sleeping in the first floor hallways of the dorms the night that Hurricane Fran hit. Meredith was lucky that the damage to the campus was not extremely severe. Several trees were uprooted, however no buildings suffered structural damage. The effects of Fran can still be seen today in many of the hard-hit areas of North Carolina.