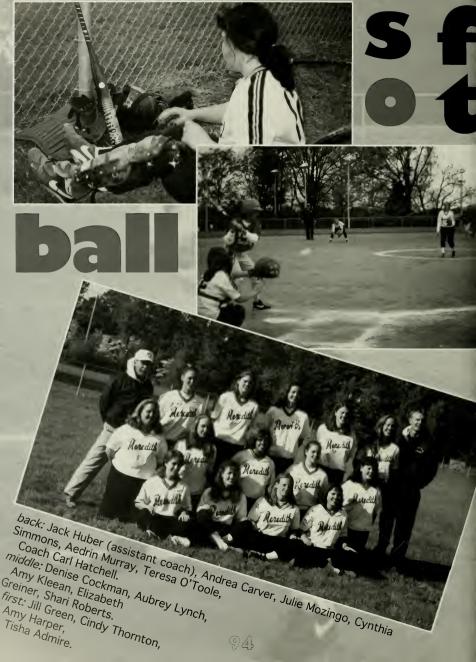

# orts volleyball soccer softball fall tennis

scattered pieces...an undivided heart

Row 1: Amy Fischer, Hope Tapscott, Jennifer Laws, Kourtney Henry. Row 2: Sherrie Anders lennifer Habeeb, Hannah Weber. Row 3: Betty-Shannon Poates, Adriane Chambless, Meredith Maddox, Elizabeth Thomason. Row 4: Carol Brown (instructor), Heather Burgess, Mary Kathryn Tyndall, Sandra Dexter, Beth Breitbeil.