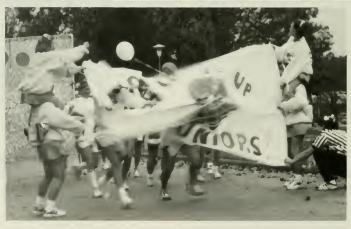

## THEATRE

CORNHUSKIN

It's
Cornhuskin'
time once again!
Despite the
rainy, gray
weather, the
Meredith Angels
were still fired
up for Meredith
College's
Cornhuskin '96.

This year's MRA Cornhuskin' co-chairs, Sara Muse and Shannon MacFarlane, worked hard in order to make Cornhuskin' 96 a huge success. The week began with the Big Sis/Lil' Sis bonfire, the perfect time for big sisters to bond and get team work going with their little sis'. Surprise hall raids followed shortly after. This year's sophomore and senior classes woke up groggy-eyed freshmen and juniors the

second morning of Cornhuskin' week.

That didn't get the classes of 98' & 2000 down though; they just got right back at the seniors and sophomores with a late evening black raid, one that had a huge turnout from the freshman class.

## HUSKIN'

The decree stack to enter when it was time to said free that Weems' about the source for the camwork.

snumped everyment for authile, the

the sophorous is

budden towarden

The Mi

æ

the

fired up,

enlors

ended up

oming in second

place by finding the

un ors' treasure

#### "UNDER THE HARVEST MOON"

As Friday neared, the Angels' spirit only grew. Can art was a great success; the courtyard was decorated with a maniac, a disco dancing queen, basketballs and pompons, and angel wings and airplanes. Teamwork was a must in this competition, faculty got fired up for the biggest night of the week. Skits were awesome even if the Maniacs had no experience...the seniors showed them what four years of practice can do for the angels! The final scores for the whole week were announced and screams of excitement filled the air. For Cornhuskin' 96, the seniors flew out with first place, and the juniors proved they were back in the ballgame by falling into second place. Freshmen showed that a little craziness could win them third, and the disco queens danced away with fourth place.