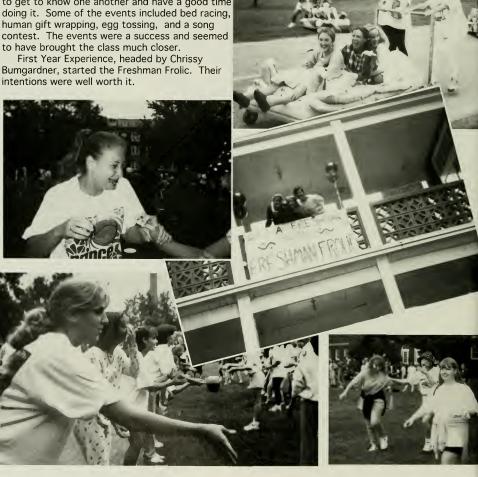

## FRESHMAN

The Freshman Frolic was a new event this year. The class of 2000 had a great time with it and will be the first class to head off this new tradition. The frolic is a chance for the freshmen to get to know one another and have a good time doing it. Some of the events included bed racing, human gift wrapping, egg tossing, and a song contest. The events were a success and seemed to have brought the class much closer.