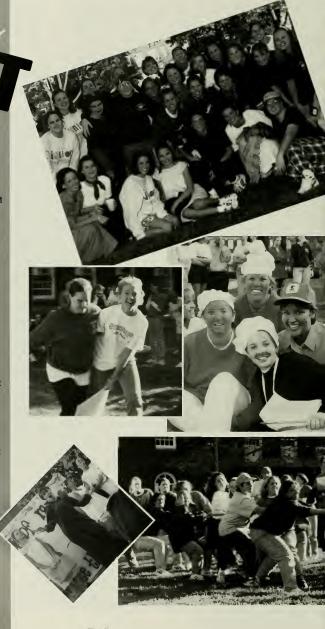

## THEATRE

CORNHUSKIN

It's
Cornhuskin'
time once again!
Despite the
rainy, gray
weather, the
Meredith Angels
were still fired
up for Meredith
College's
Cornhuskin '96.

This year's MRA Cornhuskin' co-chairs, Sara Muse and Shannon MacFarlane, worked hard in order to make Cornhuskin' 96 a huge success. The week began with the Big Sis/Lil' Sis bonfire, the perfect time for big sisters to bond and get team work going with their little sis'. Surprise hall raids followed shortly after. This year's sophomore and senior classes woke up groggy-eyed freshmen and juniors the

second morning of Cornhuskin' week.

That didn't get the classes of 98' & 2000 down though; they just got right back at the seniors and sophomores with a late evening black raid, one that had a huge turnout from the freshman class.

#### "UNDER THE HARVEST MOON"

As Friday neared, the Angels' spirit only grew. Can art was a great success; the courtyard was decorated with a maniac, a disco dancing queen, basketballs and pompons, and angel wings and airplanes. Teamwork was a must in this competition, faculty got fired up for the biggest night of the week. Skits were awesome even if the Maniacs had no experience...the seniors showed them what four years of practice can do for the angels! The final scores for the whole week were announced and screams of excitement filled the air. For Cornhuskin' 96, the seniors flew out with first place, and the juniors proved they were back in the ballgame by falling into second place. Freshmen showed that a little craziness could win them third, and the disco queens danced away with fourth place.