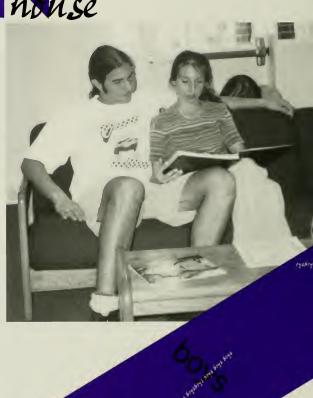

## FRESHMAN

The Freshman Frolic was a new event this year. The class of 2000 had a great time with it and will be the first class to head off this new tradition. The frolic is a chance for the freshmen to get to know one another and have a good time doing it. Some of the events included bed racing, human gift wrapping, egg tossing, and a song contest. The events were a success and seemed to have brought the class much closer.