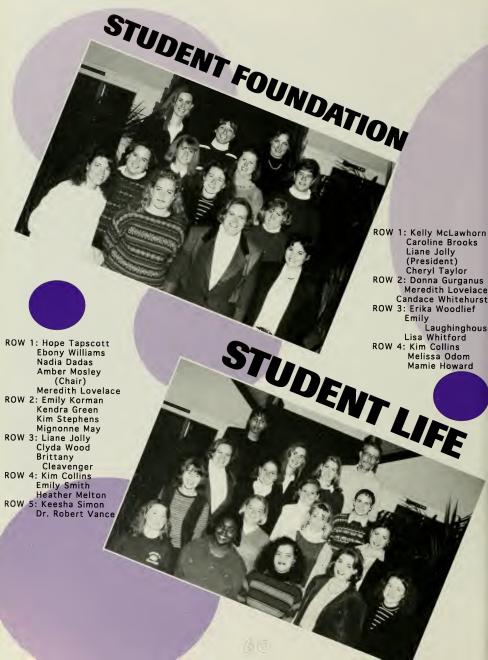

#### FRESHMAN CLASS

F

F

ROW 1: Hope Tapscott, Emily Korman, Stephanie Walker, Heather Quinn, Melissa Boyette

ROW 2: Kourtney Henry, Elizabeth Beals, Kelly Ruff, Laurie Ferguson

ROW 3: Karen Beale, Melissa Autrey, Jennifer House, Karen Wells

ROW 4: Keesha Simon, Hillary Christman, Alicia Lanier

ROW 5: Sally Wooten, Elizabeth Pegram

ROW 6: Kelly Jones, Aida Diouzbayeva, Beth Hall

ROW 7: Mandy Thompson, Marian Smith

ROW 7: Mandy Thompson, Maria ROW 8: Kelly Carter Lora Gibbs Michelle Freeman Alison Flood (President)