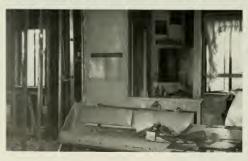

# news around meredith heilman fire

Early in the morning of September 16, 1996, fire struck the Heilman Dorm. The students living in room 201 awoke to find their room on fire, and they quickly left the room and began pounding on the doors of the other residents. Fortunately, no one was injured, however extensive damage was done to the building and the room in which the fire began was completely destroyed. The cause of the fire was determined to be an overloaded electrical socket. Many other Meredith students helped gave clothes and other neccessities to the girls who lost their possessions.

Due to the fire, all resident students had to attend a mandatory two -hour Fire Training session to help prevent any future accidents from occurring.