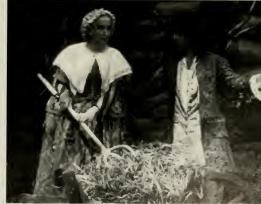

#### MEREDITH PERFORMS

Drawa

The stage was set as the talented actors and actresses of "Meredith Performs" presented another outstanding season of performances. In September, the children's play "The Calico Tiger" was performed. In October, Shakespeare's classic drama "As You Like It" was presented by talented young women of the Meredith

community as well as guest performers. The musical "Quilters" was produced in April. The talents of Meredith College shone brightly through yet another successful season.