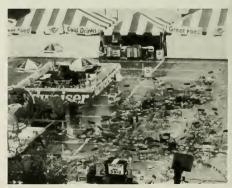

# 1996 summer olympics & news around the country

Olympic gold medal winner Michael Johnson has what track coaches call speed endurance-- the ability to carry top speed. He proved he has endurance-plus. Johnson won an unprecedented double win in the Summer Olympics in Atlanta. He won the 200 and 400 meter race. He was also the overwhelming favorite in the 200, but a case of food poisoning weakened him and he failed to qualify for the final.

A deadly explosion disrupted the Olympic Games. Just as the games were turning Atlanta into a giddy metropolis overflowing with tourists, a black-powered pipe bomb packed with nails exploded in the crowded Centennial Park. One person died instantly, and another died of a heart attack. More than 100 people were injured, and as of late, nobody has been charged in the crime.