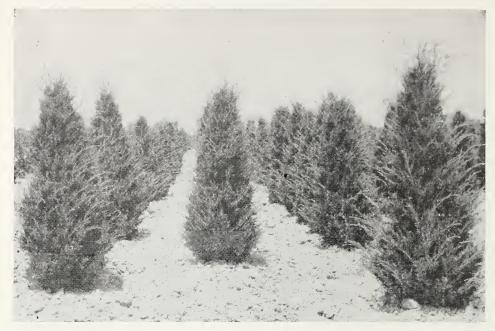

## **EVERGREENS**

All evergreens balled and burlapped, transplanted, nursery grown