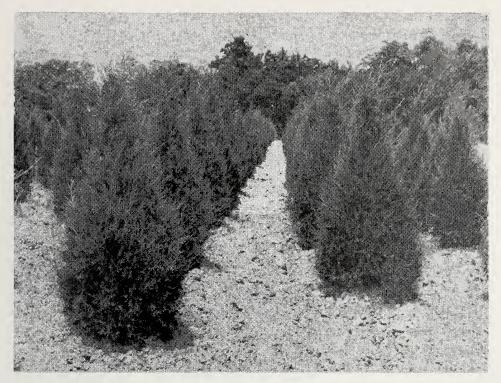

#### JUNIPER KETELEERI

A beautiful evergreen to use for a hedge as well as a specimen.

| UNIPER                                                                                    | Each                                            |
|-------------------------------------------------------------------------------------------|-------------------------------------------------|
| ASHFORDI                                                                                  | Each                                            |
| 18 to 24 inch                                                                             | . 2.25<br>. 3.00                                |
| BURKI (Upright)                                                                           |                                                 |
| 2 to 2½ feet<br>2½ to 3 feet<br>3 to 3½ feet<br>3½ to 4 feet                              | . 5.25<br>6.25                                  |
| CANNARTI (Pyramidal)                                                                      |                                                 |
| 2 to 2½ feet 2½ to 3 feet 3 to 3½ feet 3½ to 4 feet 4 to 4½ feet 4½ to 5 feet 5 to 6 feet | . 6.00<br>. 6.75<br>. 7.50<br>. 8.50<br>. 10.00 |