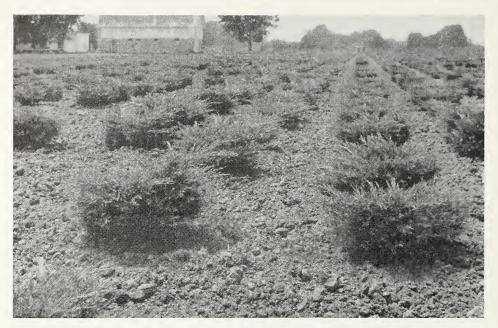

| Each                                            |
| 18 to 24 inch                                                                             | . 2.25<br>. 3.00                                |
| BURKI (Upright)                                                                           |                                                 |
| 2 to 2½ feet<br>2½ to 3 feet<br>3 to 3½ feet<br>3½ to 4 feet                              | . 5.25<br>6.25                                  |
| CANNARTI (Pyramidal)                                                                      |                                                 |
| 2 to 2½ feet 2½ to 3 feet 3 to 3½ feet 3½ to 4 feet 4 to 4½ feet 4½ to 5 feet 5 to 6 feet | . 6.00<br>. 6.75<br>. 7.50<br>. 8.50<br>. 10.00 |



#### JUNIPER PFITZER

A favorite of many—a spreading type for foundation, corner and entrance plantings.

| JUNIPER (Continued)  COLUMNARIS (Pyramidal)                                                                                                                                                                                                                                                | Each                                  |
|--------------------------------------------------------------------------------------------------------------------------------------------------------------------------------------------------------------------------------------------------------------------------------------------|---------------------------------------|
| $2 \text{ to } 2\frac{1}{2} \text{ f