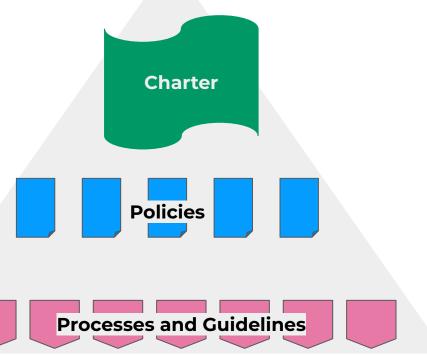

#### **How Governance works? (INGO)**

**Drafting Committee** 

General or Global Assembly

Staff and volunteers

#### **How Governance works? (INGO)**

**Drafting Committee** 

**General or Global Assembly** 

Staff and volunteers