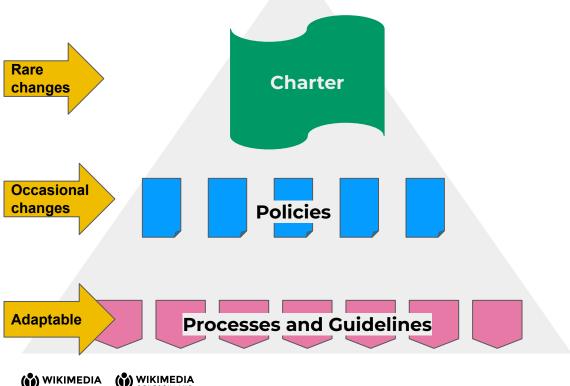

#### **How Governance works? (INGO)**

**Drafting Committee** 

General or Global Assembly

Staff and volunteers

#### **How Governance works? (INGO)**

**Drafting Committee** 

**General or Global Assembly** 

Staff and volunteers