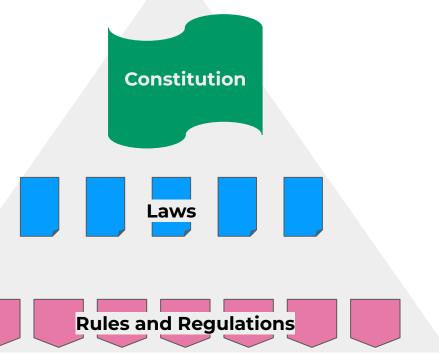

#### **How Governance works? (country)**

**Constitutional Assembly Writes the Constitution** 

The Legislative body makes the laws

The Executive implements the laws