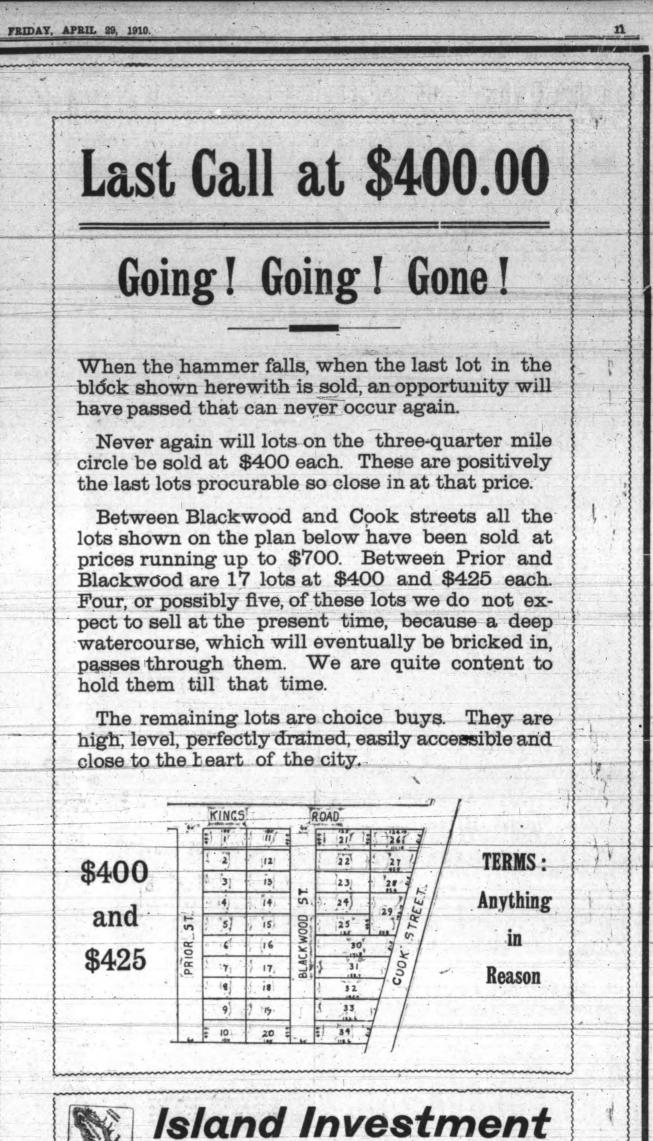

|  |  |  |
| Anorra Lona & Coke<br>Portland Canal Mining<br>Stewart M. & D. Co.<br>Western Coal & Coke<br>Burton Saw Works<br>Dominion Trust Co.<br>Great West Permanent<br>Victure Stocks                                                                                                                   | 63 685<br>40 405<br>610 660<br>190 205<br>110<br>99 105                                                         | Bid. Asked           American Canadian Oil                                                                                                                                                                                                                                                                               | a topological and the second s |  |  |  |





-)



VICTORIA DAILY TIMES, FRIDAY, APRIL 29, 1910.

# The Real Estate Mart-Some Offerings



-)



close to Menzies street; very reasonable terms (or will build trict of Oak Bay to suit purchaser, with small ash payment). **COURT OF REVISION** CORNER LOT on Oak Bay avenue, sidendid situation, rea-sonable terms can be made to suit purchasor.

T TOLMIE 213-100 acres

The Court of Revision will sit in the Council Chamber, Oak Bay Avenue, on

a hospital for incurables will have to be provided seems to be the opinion of members of the cabinet. nister who will visit Kam Anothe

Another minister who will visit Kam-loops shortly is Hon. Dr. Young, pro-vincial secretary, who will come to see into several local matters, but more especially in connection with the pro-

stops droppings in the th