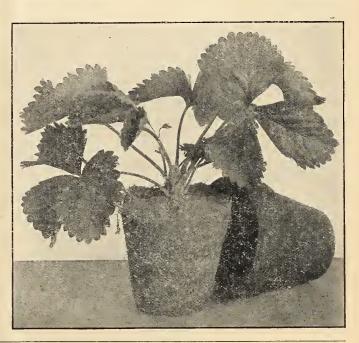

#### CALENDULA (Pot Marigold)

| Raised extensively as a pot plant; excel     | lent for | r cuttin | ıg.    |
|----------------------------------------------|----------|----------|--------|
| Michell's Special Forcing, Orange. We        |          |          |        |
| have an extra fine strain of this forcing    |          |          |        |
| variety, producing large double flowers      |          | Oz.      |        |
| of a rich, orange yellow color               | \$0.30   | \$1.00   | \$3.50 |
| Ball's Strain. Bright, glowing orange; uni-  |          |          |        |
| formly double; grows upright on long         |          |          |        |
| stems; excellent for forcing (1/4 oz., 75c.) | .40      | 2.50     |        |
| Lemon King. Lemon yellow                     | .15      | .25      | .60    |
| Meteor. Orange striped                       | .15      | .25      | .60    |
| Orange King. Rich dark orange                | .15      | .25      | .60    |
| Pure Gold. Golden yellow                     | .15      | .25      | .60    |
| Mixed                                        |          | .20      | .50    |
| CALLIODCIC (Coroon                           | cic)     |          |        |