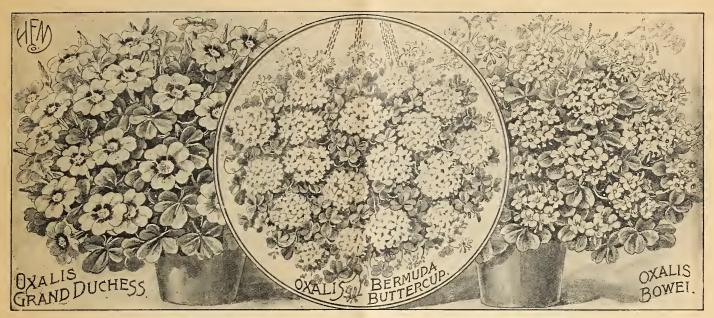

| .60 | 3.25 | 27.50 |
|                                             | .75 | 4.25 | 35.00 |
|                                             | .40 | 2.50 | 18.50 |
|                                             |     |      |       |

# GLADIOLUS (FOR FORCING) PRIMULINUS TYPE

(Ready in November)

The demand for these as a late winter and early spring flower under glass is constantly on the increase. They require little attention and are practically immune from attacks by insects or plant diseases.

Prices will be established later.

Salmon Queen. Salmon color.
Sunbeam. Clear yellow.
Sunray. Golden orange.
Major Hybrids. Mixed colors.

Also the regular type of Gladioli in special forcing varieties. List and prices upon application.

# Michell's Miscellaneous Bulbs and Roots



#### IXIA

| (Ready in September                     | r)      |        |         |
|-----------------------------------------|---------|--------|---------|
| , , , , , , , , , , , , , , , , , , , , | Doz.    | 100    | 1000    |
| Scarlet                                 | .\$0.40 | \$2.50 | \$20.00 |
| Extra Fine Mixture                      | 35      | 2.00   | 15.00   |

# (Ready in December)

Fancy Giant Flowering (New Crop). Large pips, often producing 15 or more bells to the spike. Prices will be established later in the season.

# COLD STORAGE LILY OF THE VALLEY GIANT FLOWERING

For a number of years we have made a specialty of these and our strains are reputed to be among the finest.

Prices upon application.

# MONTBRETIAS (Ready in October)

We expect to receive a splendid lot