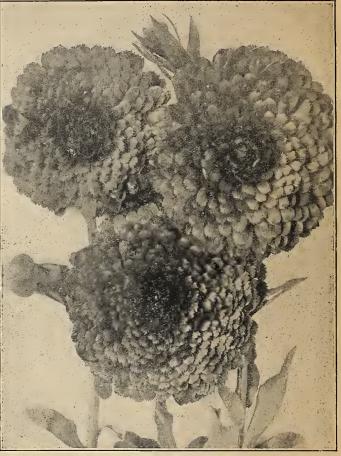

#### CALENDULA (Pot Marigold)

| Raised extensively as a pot plant; excel     | lent for | r cuttin | ıg.    |
|----------------------------------------------|----------|----------|--------|
| Michell's Special Forcing, Orange. We        |          |          |        |
| have an extra fine strain of this forcing    |          |          |        |
| variety, producing large double flowers      |          | Oz.      |        |
| of a rich, orange yellow color               | \$0.30   | \$1.00   | \$3.50 |
| Ball's Strain. Bright, glowing orange; uni-  |          |          |        |
| formly double; grows upright on long         |          |          |        |
| stems; excellent for forcing (1/4 oz., 75c.) | .40      | 2.50     |        |
| Lemon King. Lemon yellow                     | .15      | .25      | .60    |
| Meteor. Orange striped                       | .15      | .25      | .60    |
| Orange King. Rich dark orange                | .15      | .25      | .60    |
| Pure Gold. Golden yellow                     | .15      | .25      | .60    |
| Mixed                                        |          | .20      | .50    |
| CALLIODCIC (Coroon                           | cic)     |          |        |