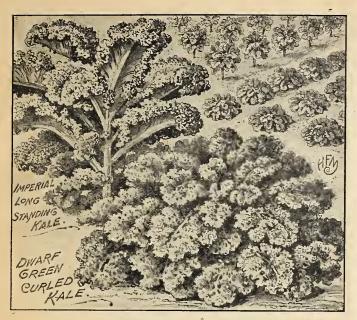

(Arlington Improved) 15 .35 1.00



#### ENGLISH CUCUMBERS FOR FORCING

1.60

3.00

6.75

Lockie's Perfection,
Sion House, Telegraph, Tender and
True. Pkt. (12
seeds), either of
above sorts, 20c.;
\$1.50 per 100 seeds.

# [GARDEN CRESS (Pepper Grass)

Extra Curled. 10c. per oz., ¼ lb., 15c.; 40c. per lb.

1/, 15

#### DANDELION

| Thick Leaved or Cabbaging\$0.3    |        | \$1.75 | \$6.00 |
|-----------------------------------|--------|--------|--------|
| ENDIVE                            |        |        |        |
| Broad Leaved Batavian (Escarolle) | \$0.15 | \$0.45 | \$1.50 |
| Giant Fringed                     |        |        | 1.50   |
| Improved Green Curled             | 15     | .45    | 1.50   |
| White Curled (Self Blanching)     | 15     | 45     | 1.50   |

1/4 lb | Lb



#### KALE OR BORECOLE

|                        |          | 1/4 lb. |        |        |
|------------------------|----------|---------|--------|--------|
| Dwarf Green Curled     | . \$0.10 | \$0.30  | \$1.00 | \$4.50 |
| Imperial Long Standing |          |         | .85    | 4.00   |
| Siberian               | 10       | .30     | .85    | 4.00   |
|                        |          |         |        |        |

# MICHELL'S MUSHROOM SPAWN PURE SPORE CULTURE SPAWN

This spawn is made in quart milk jars under absolutely sterile conditions. The bottle and materials are sterilized under steam pressure of twelve pounds, so that every mold, weed seed or insect is destroyed and each bottle contains nothing but the pure spawn. The cost is not much more than brick spawn considering how much f