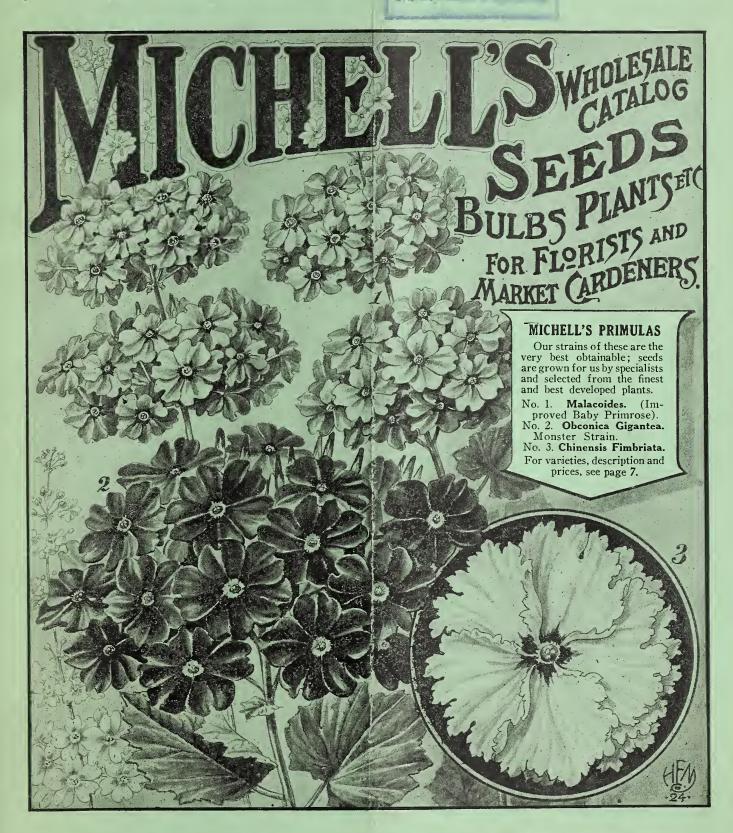

# MICHELL'S "DISTINCTIVE" FLOWER SEEDS

"Distinctive" Strains of Flower Seeds for the florist is one of the most important branches of our business; we constantly aim to secure for the florist only the most improved strains such as will give perfect satisfaction.