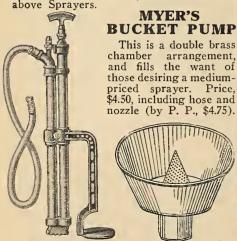

pe, one 3-way spray nozzle and one single spray nozzle, no truck,

B 41. Extra Washers for pump plungers for Paragon Sprayers, 25c. each.

| Fittings for Paragon Sprayers     |     |
|-----------------------------------|-----|
| No. Pr                            | ice |
| E85 2-way Spray\$2                | .50 |
| B24a 1-way Spray 1                |     |
|                                   | .60 |
| E86 Y Fitting 1                   | .00 |
| B 7 Hose Coupling Complete 1      | .10 |
| B18 Strainer 1                    | .25 |
| B10 Female Hose Coupling          | .70 |
| B20 Stop-Cock 1                   | .00 |
| B24a Mist Spray Nozzle Complete   | .90 |
| B22 Brass Hose Bandseach          | .10 |
| We can also supply other fittings | for |
| above Sprayers                    |     |



Myer's Pump **COPPER STRAINER** 

For straining whitewash, spraying material, etc., to be used with Auto Spray. \$1.35 each (by P. P., \$1.50).

#### **AUTO SPRAY**

This operates by compressed air; safe and efficient; liquid capacity, four gallons; pressure capacity, 40 lbs. No sprayer is sold under broader guarantee for efficiency and dur-ability. They will successfully spray bushes, shrubbery and trees, the lat-ter with the use of extension pipes. The brass tank sprayer is the best as corrosive solutions can be used in it without injuring the same.



No. 1-B.—Brass; equipped with hose and Auto-Pop Attachment, \$8.50 (by parcel post, \$8.80).

No. 1-D.-Galavanized Iron; equipped with hose and Auto-Pop, \$5.50 (by parcel post, \$5.80).

If wanted by parcel post, add 30c. for postage on