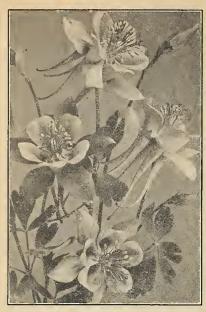

#### AQUILEGIA (Columbine)

These early flowering perennials are a valuable cut flower and the demand for the same is constantly on the increase.

Californica Hybrida. Mixed colors. Trade pkt., 40c.; \$2.00 per oz.

Chrysantha. Yellow. Trade pkt., 40c.; \$2.00 per oz.

Coerulea. Blue and white. Trade pkt., 40c.; \$2.00 per oz.

Long Spurred Hybrids. Mixed colors. Trade pkt., 40c.; \$2.00 per oz.

Rose Queen. Deep rose. Trake pkt., 50c.; \$3.50 per oz.

Double Mixed. Trade pkt., 15c.; 60c. per oz.

Single Mixed. Trade pkt., 15c.; 50c. per oz.

Aquilegia, Long Spurred