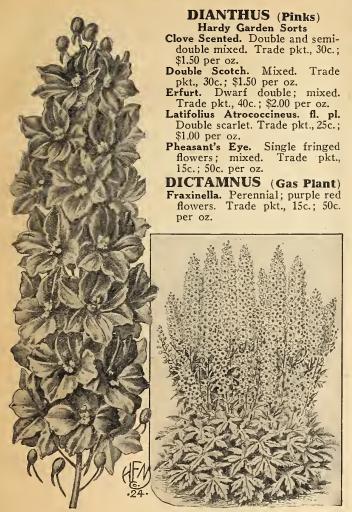

| .50                                            | .30                    | .20                     | 2.25<br>2.50                               | 1.15<br>1.25                 | .65                 |
|------------------------------------------------|------------------------|-------------------------|--------------------------------------------|------------------------------|---------------------|
|                                                |                        | ACHILI                  | LEA                                        |                              |                     |
| Perennial, flo<br>Ptarmica, fl. pl.            | wering c               | ontinuousl              | v all summe                                | er. Tr. p                    | kt. Oz.<br>) \$3.50 |
|                                                |                        |                         | Monks Ho                                   |                              |                     |
| Napellus. Pere                                 | nnial; lor             | ng spikes o             | f blue flowe                               | rs25                         | 1.50                |
|                                                |                        |                         | (Mullein F                                 |                              |                     |
| Coronaria. Har                                 |                        |                         |                                            | wers .15                     | .25                 |
|                                                |                        | ALYSS                   |                                            | 4.                           |                     |
| Lilac Queen. Du<br>Little Gem. Ou              |                        |                         |                                            |                              | .40                 |
| distinct, very<br>from seed<br>Michell's Bouqu | dwarf, co              | ompact an ). Forms :    | d absolutely<br>(¼ lb.,\$<br>a perfect bot | true<br>\$1.50) .15<br>uquet | 5 .50               |
| of miniature<br>edging; very                   | dwarf an               | d compact               | (1/4 lb., \$                               | 3.50) .25                    | 1.00                |
| Sweet (Alyssum grant white.                    | n Bentha               | mi). The                | well-known                                 | fra-<br>60c.)                | .20                 |
| Saxatile Compa                                 | ctum. Pe               | erennial; g             | olden yellov                               | v                            |                     |
|                                                | A                      | MPELO                   | PSIS                                       |                              |                     |
| Veitchi (Boston                                | or Japan               | ese Ivy)                | (¼ lb.,                                    | 75c.) .15                    | .25                 |
|                                                |                        | ANCHU                   |                                            |                              |                     |
| Italica, "Dropm<br>plant; 4 feet;              | ore Vari<br>light blu  | ety." Per<br>e flowers. | ennial brand                               | ching .20                    | .75                 |
|                                                |                        | ,                       | indflower)                                 | ·                            |                     |
| Coronaria. Mix<br>St. Brigid. Sem              | ed                     | <b>.</b>                | llent for cut                              |                              |                     |
| AN                                             | THEM                   | IS (Hard                | ly Margue                                  | rite)                        |                     |
| Tinctoria Kelwa<br>ers; excellent              | ayi. Dais<br>for cutti | y-like, bri             | ght yellow                                 | flow-<br>25                  | 1.00                |
| A                                              | QUILE                  |                         | ee next pag                                | ge                           |                     |
| Alpina. Perenni                                | ial dwarf              | edging pla              |                                            |                              | .50                 |
|                                                | SPARA                  |                         | ee next pa                                 |                              |                     |
|                                                | 1                      | ASPERU                  | JLA                                        |                              |                     |
| Odorata (Sweet<br>ders; dwarf, v               | Woodruf                | f). Suitab              | le for hardy                               | bor-<br>20                   | .75                 |
|                                                |                        | ASTE                    | R                                          |                              |                     |