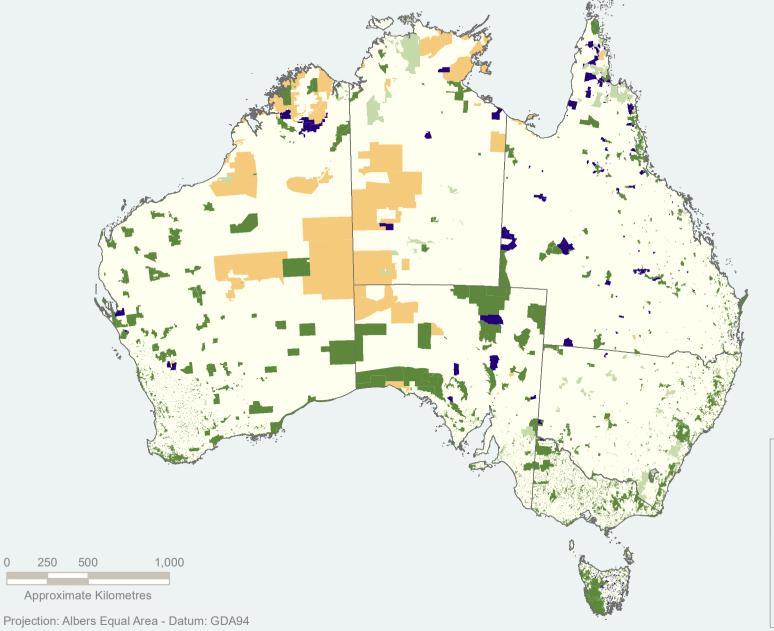

## **National Reserve System - Governance Categories**

## Data Cauras

Collaborative Australian Protected Areas Database (CAPAD) - (2020) from commonwealth, state and territory governments, non-government organisations, indigenous and other protected area managers.

Australian Coastline and State Borders 1:100,000 (2004) Geoscience Australia

Please note that this maps excludes the following sensitive areas: Conservation Covenant data for Victoria Biodiversity Stewardship Agreement. Conservation Agreement, NCT Agreement and Registered Property Agreement data for NSW.