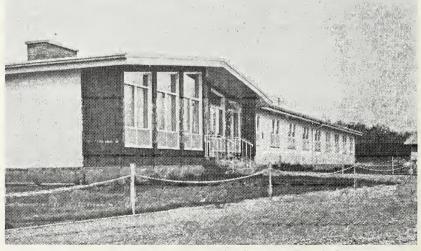

The Post Office is located in Camrose's federal building

Municipal: City Hall, housing Council Chamber, City Office, City Clerk and staff; City Police; Fire Hall; Municipal Library; Recreation Director; Public Works Superintendent; Building Inspector and Licence Officer; City of Camrose School Division No. 1315; Camrose Roman Catholic Separate School District No. 60; Camrose Municipal District No. 63; Camrose School Division No. 20.