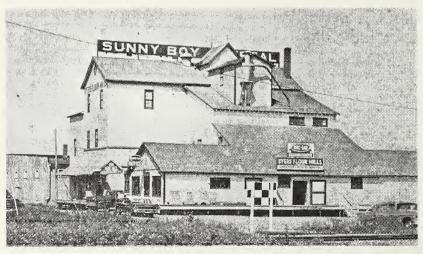

#### 20. COAL

Coal is secured from a strip mine 5 miles east of the city. Sub-bituminous, heat value - 8,970 b.t.u.

Prices f.o.b. mine per ton: Lump \$5.00; Egg \$4.75; Stoker \$3.50; Nut \$3.50; Slack \$1.25; Rice \$2.25.