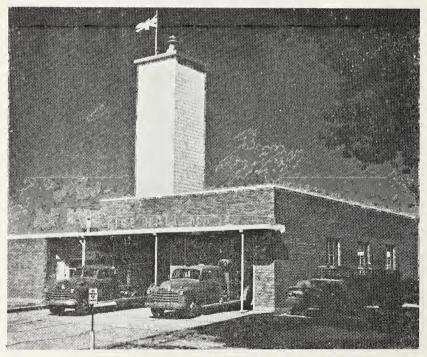

Camrose's excellent public services include this modern firehall and equipment

Equipment: 1 Chev. La France triple combination 500 GPM pumper with 200 gal. booster tank, 1 Ford Bickle Seagrave auxiliary unit with a 250 GPM pump and a 300 gal. booster tank, 1 three ton Ford hose and ladder truck, 1 La France 500 GPM trailer pumper, all of recent make with a total of 5500 feet 2½ inch hose, 2850 feet 1½ inch hose, plus ladders, tools, helmets, coats, hand extinguishers, self-contained masks, first aid inhalator (2 persons), automatic telephone service, 24 hour alarm system and radiation equipment owned by the fire department. 1 three ton Ford La France 625 GPM pumper with 500 gal. booster tank, 1 140,000 gal. reservoir with 500 GPM gasoline fire pump, two 500,000 gal. reservoirs.