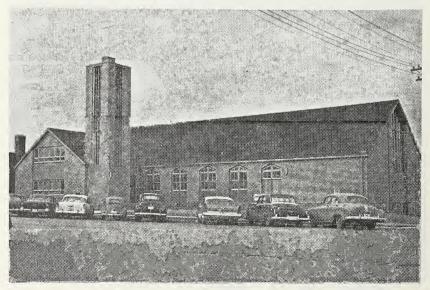

# 11. FIRE PROTECTION

There is a full time fire chief and 26 volunteer firemen who are paid for weekly practices and by the hour for fire fighting. All fire personnel are St. John's Certificate holders. There are 82 fire hydrants with a static pressure of 62 lbs. The water supply is adequate for any emergencies. Camrose has one of the best Civil Defence Units in Alberta directed by a paid co-ordinator with permanent headquarters next to the Agricultural Building.

Camrose's excellent public services include this modern firehall and equipment

Equipment: 1 Chev. La France triple combination 500 GPM pumper with 200 gal. booster tank, 1 Ford Bickle Seagrave auxiliary unit with a 250 GPM pump and a 300 gal. booster tank, 1 three ton Ford hose and ladder truck, 1 La France 500 GPM trailer pumper, all of recent make with a total of 5500 feet 2½ inch hose, 2850 feet 1½ inch hose, plus ladders, tools, helmets, coats, hand extinguishers, self-contained masks, first aid inhalator (2 persons), automatic telephone service, 24 hour alarm system and radiation equipment owned by the fire department. 1 three ton Ford La France 625 GPM pumper with 500 gal. booster tank, 1 140,000 gal. reservoir with 500 GPM gasoline fire pump, two 500,000 gal. reservoirs.