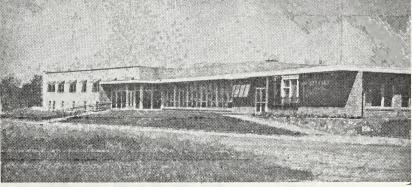

The Camrose Separate School District No. 60 teaches grades 1 to 12 along

One of the modern schools serving city and district pupils

with the following optional subjects: Typing, Art, French, Drama, Home Economics and Shop. The school population is made up as follows: