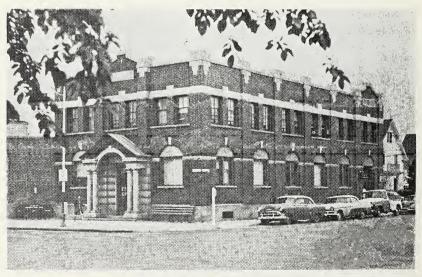

In June 1905 the railway grade was completed between Wetaskiwin and Sparling and a mixed train operated between Wetaskiwin and the village three times weekly.

Camrose city hall is located in the downtown area