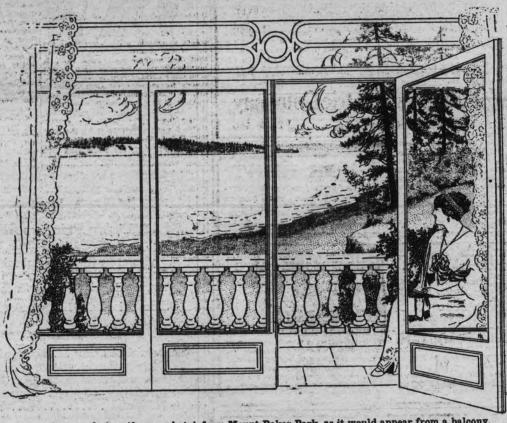

ONLY TWO REMAIN

MADE IN VICTORIA EXHIBIT.

Circulars Sent Out to

Manufacturers.

lies. It is stated that 2,000 square feet

are already spoken for, and a more generous response is looked in the near future. As soon as i

In the heat future. How soon as the known how many exhibits can be de-pended on for the fall fair, a com-mittee will wait on the city council to request an appropriation for the re-quired structure at the Willows.