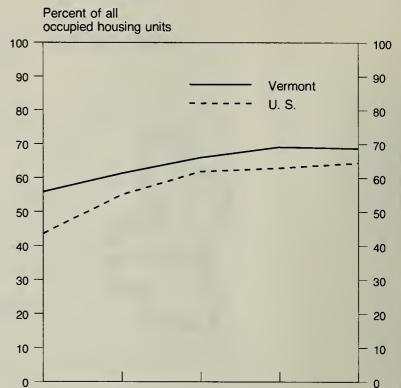

|
|             | With a White Householder for Places of 1,000 to 2,500: 1980                                                            | 70   | A-2. | Computer Allocation Rates for Nonresponse or Inconsistency, for Areas, Places, and Counties: 1980                                   | . 90 |
| 42a.        | Selected Housing Characteristics of Housing Units With a White Householder for Towns/Townships of 1,000 to 2,500: 1980 | 71   | A-2a | . Computer Allocation Rates for Nonresponse or                                                                                      | 91   |



## Standard Metropolitan Statistical Area, Counties, and Selected Places



#### Percent Increase in Housing Units From Previous Decade: 1950 to 1980



#### Percent Owner-Occupied Housing Units: 1940 to 1980



1960

1970

1980

#### Percent of Occupied Housing Units Lacking Complete Plumbing Facilities: 1940 to 1980



## Persons Per Room: 1940 to 1980

1950

1940



U.S. Department of Commerce

BUREAU OF THE CENSUS





#### Value of Owner-Occupied Housing in the State: 1980

(Number of specified owner-occupied housing units)



#### Contract Rent in the State: 1980

(Number of specified renter-occupied housing units)



Windsor County Windsor town Windsor (CDP)

Shown below are corrections to the 1980 census counts of the total population and total housing units made after the tabulations for this report were completed. Any additional corrections made after this report is printed are available by writing to Data User Services Division, Customer Services (Corrections), Bureau of the Census, W