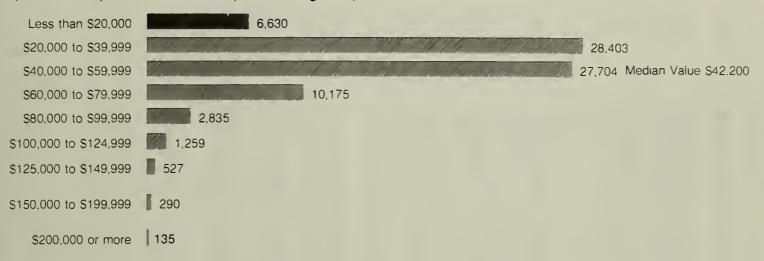

#### Value of Owner-Occupied Housing in the State: 1980

(Number of specified owner-occupied housing units)