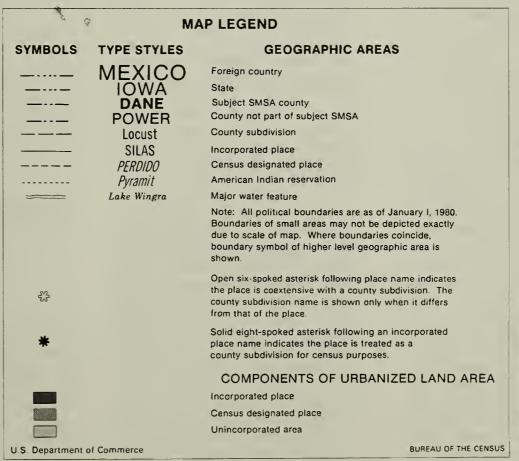

#### CONTENTS OF THE REPORT

This report contains text (this introduction and five appendixes), a table of contents, charts, 53 detailed tables, and maps. A map of the State appears after the table of contents. This map shows county names and boundaries, the and boundaries of standard consolidated statistical areas (SCSA's) and standard metropolitan statistical areas (SMSA's), the names and locations of all places with a population of 25,000 or more, and SMSA central cities with fewer than 25,000 inhabitants. Then follow two pages of charts that precede the 53 detailed tables. Each table is identified by a table number and title. The "stubhead" at the left under the title defines the types of geographic areas for which data are shown in the particular table and is considered part of the table title.

The table finding guide on the inside front cover lists the characteristics and var-

ious race/Spanish origin groups covered in this report and shows the tables in which the various types of statistics appear. The amount of detail presented in this report is generally greater for larger places than for smaller ones. The greatest amount of detail is shown for the State and its urban and rural parts and for SCSA's, SMSA's, urbanized areas, places with a population of 10,000 or more, and counties. Somewhat less detail is shown for places of 2,500 to 10,000 and for rural portions of counties. The least amount of detail is shown for places of 1,000 to 2,500, for county subdivisions, American Indian reservations, and in Alaska for Alaska Native villages.

The tables are followed by a map section which includes:

- A "County Location Index" which presents the reference coordinates and map section numbers for each county on the county subdivision map, the legend to the county subdivision map, and a State map outlining the geographic area covered by each county subdivision map section.
- A county subdivision map, often covering several pages, that shows the names and boundaries of counties (or equivalent areas), their subdivisions, and places, as recognized by the Census Bureau in the published tables. In addition, this map shows the names and boundaries of American Indian reservations; the subdivision map in the report for Alaska also shows the names and locations of Alaska Native villages. Boundaries of places with fewer than 1,000 persons are shown on this map, although they are not shown in the tables of this report.
- One map for each urbanized area in the State which shows the names and boundaries of all States, counties, county subdivisions, and places in the area, as well as the extent of territory defined as "urbanized." The report for

each State containing part of a multi-State urbanized area includes the map for the entire urbanized area.

Appearing last in the report are the appendixes. Appendix A describes the various area classifications (e.g., urban and rural residence, census designated places, and urbanized areas). Appendix B provides definitions and explanations for the subjects covered in this report. Appendix C briefly explains the residence rules used in counting the population and describes the data collection and processing procedures. Appendix D presents information on the sources of error in the data, editing procedures, and a description of allocation tables A-1 and A-2. Appendix E shows a facsimile of the 1980 census questionnaire pages showing the 100-percent population and housing questions and facsimiles of the respondent instructions.