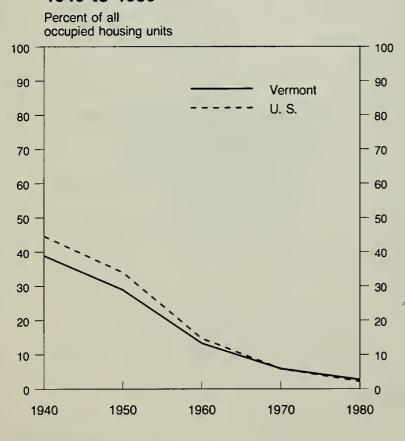

#### Percent of Occupied Housing Units Lacking Complete Plumbing Facilities: 1940 to 1980