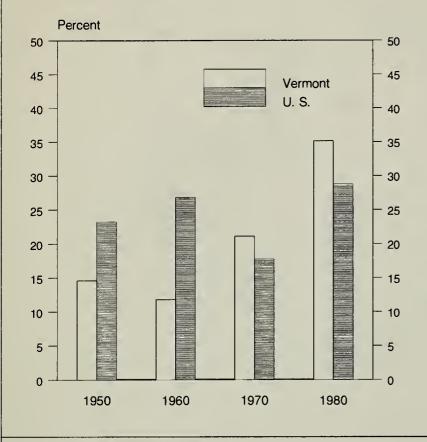

| . 89 |
|             | With a White Householder for Places of 1,000 to 2,500: 1980                                                            | 70   | A-2. | Computer Allocation Rates for Nonresponse or Inconsistency, for Areas, Places, and Counties: 1980                                   | . 90 |
| 42a.        | Selected Housing Characteristics of Housing Units With a White Householder for Towns/Townships of 1,000 to 2,500: 1980 | 71   | A-2a | . Computer Allocation Rates for Nonresponse or                                                                                      | 91   |



## Standard Metropolitan Statistical Area, Counties, and Selected Places



#### Percent Increase in Housing Units From Previous Decade: 1950 to 1980



#### Percent Owner-Occupied Housing Units: 1940 to 1980



1960

1970

1980

#### Percent of Occupied Housing Units Lacking Complete Plumbing Facilities: 1940 to 1980



## Persons Per Room: 1940 to 1980

1950

1940



U.S. Department of Commerce

BUREAU OF THE CENSUS





#### Value of Owner-Occupied Housing in the State: 1980

(Number of specified owner-occupied housing units)



#### Contract Rent in the State: 1980

(Number of specified renter-occupied housing units)



Windsor County Windsor town Windsor (CDP)

Shown below are corrections to the 1980 census counts of the total population and total housing units made after the tabulations for this report were completed. Any additional corrections made after this report is printed are available by writing to Data User Services Divisio