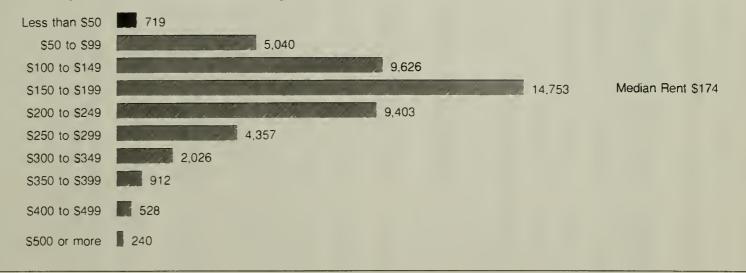

#### Contract Rent in the State: 1980

(Number of specified renter-occupied housing units)

Windsor County Windsor town Windsor (CDP)

Shown below are corrections to the 1980 census counts of the total population and total housing units made after the tabulations for this report were completed. Any additional corrections made after this report is printed are available by writing to Data User Services Division, Customer Services (Corrections), Bureau of the Census, Washington, D.C. 20233.