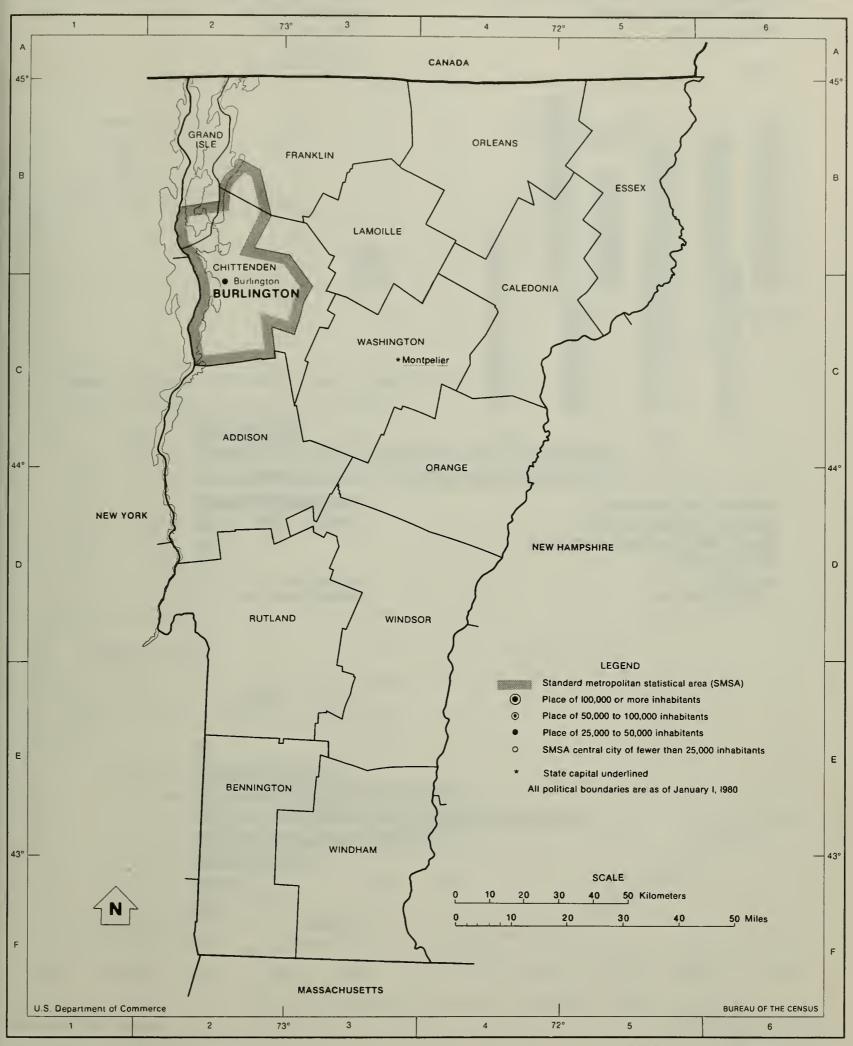

#### CONTENTS OF THE REPORT

This report contains text (this introduction and five appendixes), a table of contents, charts, 53 detailed tables, and maps. A map of the State appears after the table of contents. This map shows county names and boundaries, the and boundaries of standard consolidated statistical areas (SCSA's) and standard metropolitan statistical areas (SMSA's), the names and locations of all places with a population of 25,000 or more, and SMSA central cities with fewer than 25,000 inhabitants. Then follow two pages of charts that precede the 53 detailed tables. Each table is identified by a table number and title. The "stubhead" at the left under the title defines the types of geographic areas for which data are shown in the particular table and is considered part of the table title.

## Standard Metropolitan Statistical Area, Counties, and Selected Places