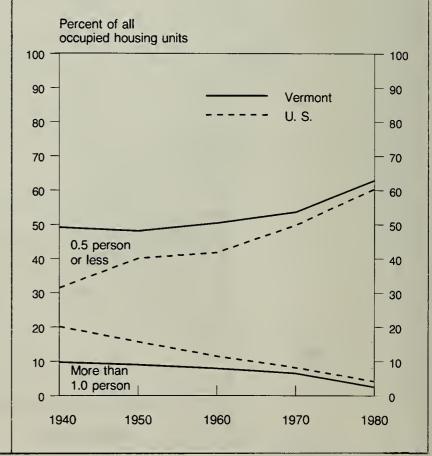

## Persons Per Room: 1940 to 1980

1950

1940

U.S. Department of Commerce

BUREAU OF THE CENSUS