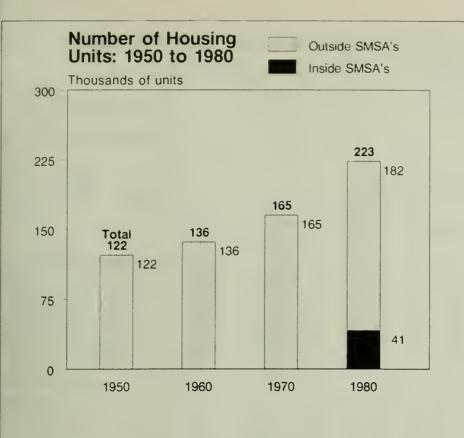

#### **Contents**

| (Page numbers listed here omit the State prefix number appears as part of the page number for each page. The pr | efix for | TABL | .E5                                                                                                                             | Page |
|-----------------------------------------------------------------------------------------------------------------|----------|------|---------------------------------------------------------------------------------------------------------------------------------|------|
| this State is 47)                                                                                               |          | 3.   | Summary of General Housing Characteristics of Housing Units With a Black Householder: 1980                                      | 15   |
| MAPS Standard Metropolitan Statistical Area, Counties                                                           | Page 5.  | За.  | Summary of General Housing Characteristics of Housing Units With a Black Householder for Towns/Townships: 1980                  | 16   |
| and Selected Places                                                                                             | 93<br>94 | 4.   | Summary of General Housing Characteristics of Housing Units With a Householder of Spanish Origin: 1980                          | 18   |
| Urbanized Area                                                                                                  | 95       | 4a.  | Summary of General Housing Characteristics of Housing Units With a Householder of Spanish Origin for Towns/Townships: 1980      | 19   |
| CHARTS  Persont Increase in Mousing Units From Provious                                                         |          | 5.   | Occupancy, Plumbing, and Structural Characteristics: 1980                                                                       | 21   |
| Percent Increase in Housing Units From Previous Decade: 1950 to 1980                                            |          | 6.   | Utilization Characteristics: 1980                                                                                               | 22   |
| Percent Owner-Occupied Housing Units: 1940                                                                      |          | 7.   | Financial Characteristics: 1980                                                                                                 | 23   |
| to 1980  Percent of Occupied Housing Units Lacking  Complete Plumbing Facilities: 1940 to 1980                  |          | 8.   | Occupancy, Plumbing, and Financial Characteristics of Housing Units With a White Householder: 1980                              | . 24 |
| Persons Per Room: 1940 to 1980  Number of Housing Units: 1950 to 1980  Owner-Occupied Housing Units by Race and |          | 9.   | Occupancy, Plumbing, and Financial Characteristics of Housing Units With a Black Householder: 1980                              | 25   |
| Spanish Origin: 1980                                                                                            |          | 10.  | Occupancy, Plumbing, and Financial Characteristics of Housing Units With a Householder of Spanish Origin: 1980                  |      |
| Contract Rent in the State: 1980                                                                                | 7        | 11.  | Occupancy, Plumbing, and Financial Characteristics of Housing Units With a Householder of the Specified Race: 1980              | . 27 |
| 1. Summary of General Housing Characteristics: 1980                                                             | 9        | 12.  | Occupancy, Plumbing, and Financial Characteristics of Housing Units With a Householder of Spanish Origin by Type and Race: 1980 |      |
| 1a. Summary of General Housing Characteristics for Towns/Townships: 1980                                        | 10       | 13.  | Utilization Characteristics of Housing Units With a White Householder: 1980                                                     | . 29 |
| 2. Summary of General Housing Characteristics of                                                                |          | 14.  | Utilization Characteristics of Housing Units With a Black Householder: 1980                                                     | . 30 |
| Housing Units With a White Householder: 1980  2a. Summary of General Housing Characteristics of                 |          | 15.  | Utilization Characteristics of Housing Units With a Householder of Spanish Origin: 1980                                         |      |
| Housing Units With a White Householder for Towns/Townships: 1980                                                | 13       | 16.  | Utilization Characteristics of Housing Units With a Householder of the Specified Race: 1980                                     | . 32 |