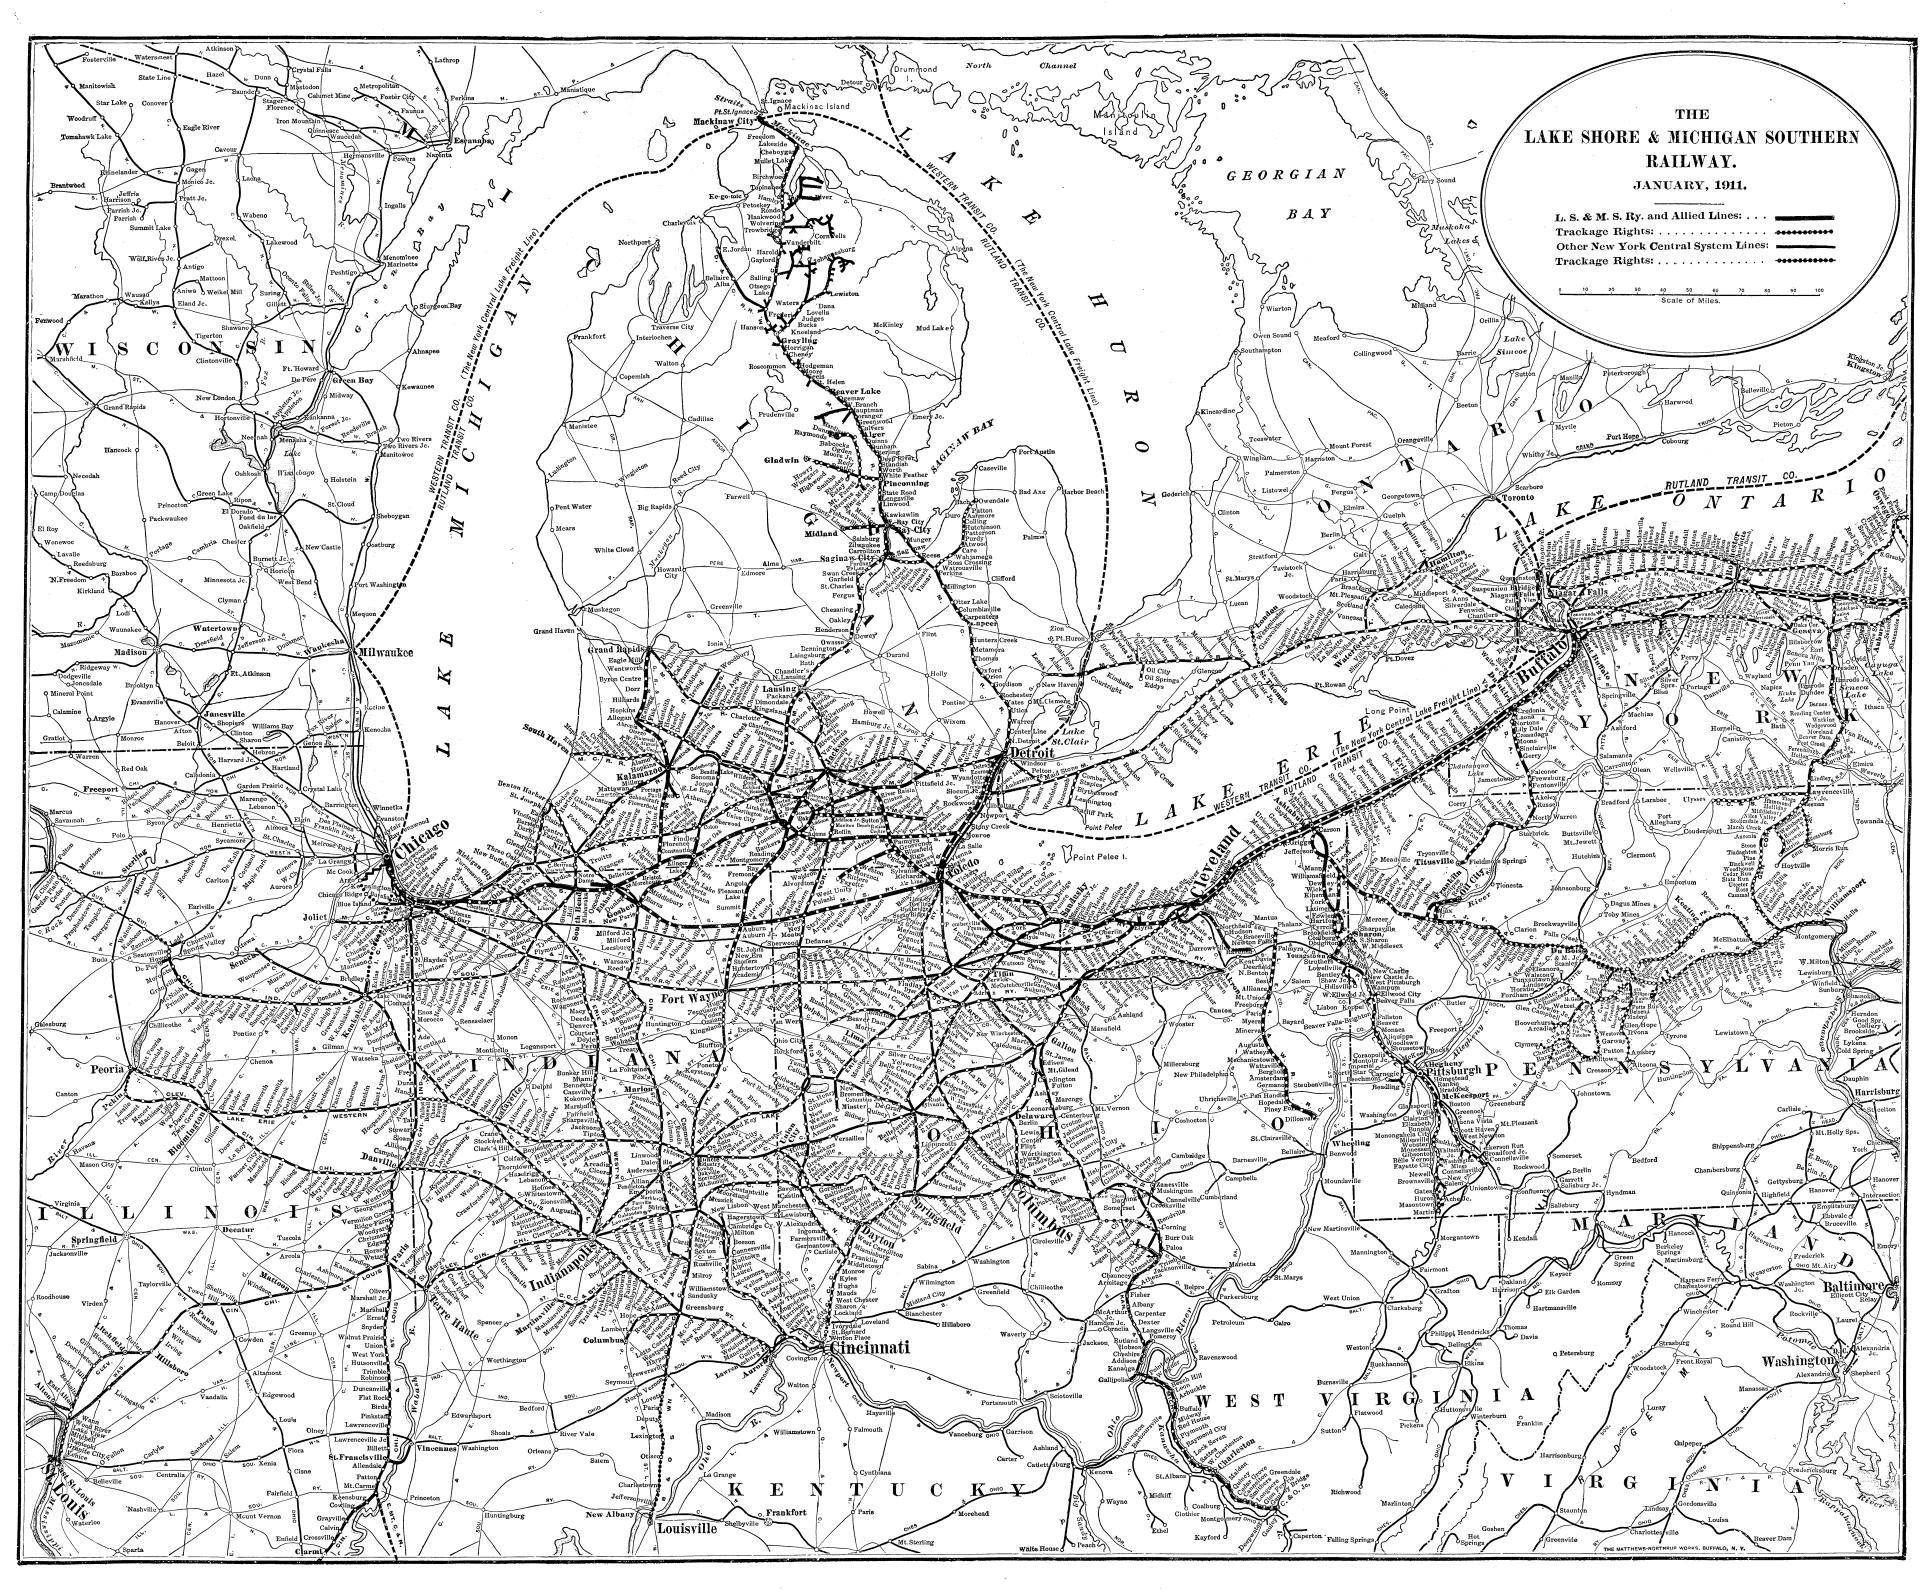

The mileage embraced in the operation of the road is as follows:

|                        | Miles    |
|------------------------|----------|
| Main line and branches | 871:03   |
| Proprietary lines      | 289:32   |
| Leased lines           | 414.73   |
| Trackage rights        | 87.83    |
| Total road operated    | 1,662.91 |

A statement, showing in detail the miles of road and track operated, will be found upon another page.

There was no change in capital stock during the year, the amount authorized and outstanding December 31, 1910, being \$50,000,000.00.