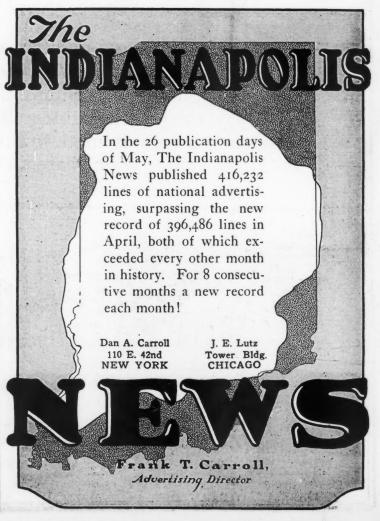

### Elimination of Weak Papers Continues; Survivors Rule Advertising Field

Many Consolidations Indicated by Semi-Annual EDITOR & PUBLISHER Tabulation of Circulations and Advertising Rates-Steady Increase Shown in Both of Latter Elements, as Dominance of Daily and Sunday Press Wins General Recognition by National Advertisers

ACCELERATION of the movement toward consolidation of newspapers or the purchase and elimination of excluded) increased from \$72.373 to \$74. or the purchase and elimination of financially weak enterprises is notable in the semi-annual tabulation of newspaper circulations and advertising rates presented in this issue of Editor & Pubsented in this issue of Editor & Publisher. While the total number of morning papers show an increase from 427 to 430, the number of evening newspapers to 430, the number of evening newspapers dropped from 1,581 to 1,560 since the tabulation published in the Year Book. The latter figures were based on circulation returns for the six months ending Sept. 30, 1925, and corrected to Jan. 15, 1926. The current statistics are based on circulation returns as of March 31, 1926, and are corrected to June 15, 1926. Because of the numerous suspensions