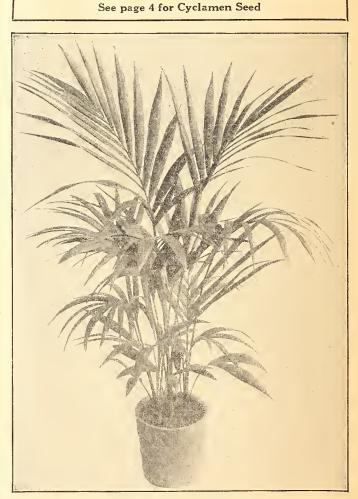

; per 1000, \$50 00 \$80.00.



Kentia Belmoreana

## PALMS

Areca Lutescens. 6-inch pots, \$1.50 each.
Kentia Belmoreana. 3-inch, \$5.00 per dozen; per 100, \$35.00.
4-inch, \$10.00 per dozen; per 100, \$75.00.
Kentia Forsteriana. We have an excellent stock of made up plants in 8-inch tubs, 4 plants to a tub—34 to 36 inches high from top of tub with plant standing in natural position, which we offer at \$10.00 erch. we offer at \$10,00 each.



## CYCLAMEN PLANTS

Grown from our Giant Show Strain of seed, which is grown for us by Specialists and cannot be excelled for the large size and beautiful coloring of the flowers. In separate colors, Glory of Wandsbek, Perle of Zehlendorf, Blood Red, Bright Red and Rose Pink, 3-inch pot plant, \$3.00 per doz.; per 100, \$20.00; \$180.00 per 1000.



Kentia Forsteriana (Made up)

Plants travel best by express. No Plants sent C. O. D.

# Michell's Miscellaneous Plants

ALL PLANTSISHIPPED AT BUYER'S RISK



## SEASONABLE VEGETABLE PLANTS

(Ready after July 1st)

Brussels Sprouts, Matchless. Hotbed or field grown. 75c. per 100 (by Parcel Post, 90c.): \$5.00 per 1000, by express.

| 100 (by 1 alcel 1 0st, 50c.), \$5.00 per 1000, by express.   |        |
|--------------------------------------------------------------|--------|
| Cabbage—Field grown: 100                                     | 1000   |
| Late Flat Dutch\$0.60                                        | \$4.50 |
| Danish Ball Head                                             | 4.50   |
| <b>Red Dutch</b>                                             | 4.50   |
| If cabbage plants a