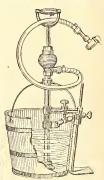

ay

No. 1-B.-Brass; equipped with hose and Auto-Pop Attachment, \$8.50 (by P. P., \$9.00).

No. 1-D.-Galvanized Iron; equipped with hose and Auto-Pop, \$5.50 (by P. P., \$6.00).

Auto Pop Nozzle Attachment; controls the flow instantly by a pressure of the hand. When Auto-Pop Attachment is purchased separately: Plain, \$1.35 each (by parcel post, \$1.45); complete with hose, \$2.25 (by parcel post, \$2.40).



## WHEELBARROW SPRAYER

Extreme width 18 inches, narrow enough to go through the aisles of a greenhouse; 24 in. wheel with a 3-inch tread, making it easily handled over soft and rough ground. Pump has 1½ in. diam. cylinder, with adjustable stroke. Equipped with 12-gal. galvanized tank, 10 ft. hose, 4 ft. extension pole, nozzle and shut off valve. \$30.00.

### **BUCKET SPRAY PUMPS**



These are made entirely of brass except the foot rest, bucket fastener and hand grip. The prices below do not include bucket, but include nozzle and  $3\frac{1}{2}$ feet of 3/8-in. hose.

No. 256. Success (without bucket fastener), \$7.25 (by parcel post, \$7.50).

No. 689. Perfect Success (with bucket fastener), \$7.50 (by parcel post, \$7.75).



## VERMOREL KNAPSACK SPRAYER

A new knapsack sprayer which works on the compressed air principle. Compact in construction and light in weight, so that it can be easily carried around. Price, \$18.50 (by parcel post, \$19.00).



## No. 50 WHEELBARROW SPRAYER

Adapted for spraying vegetable crops, flowers, orchards, etc., also for spraying disinfectants. Steel frame; galvanized tank; all brass pump; all working parts brass; 8 feet of hose. Pric