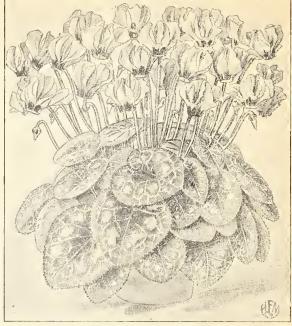

ite star-shaped flowers (1/4 lb., \$1.50)\$0.15 \$0.40

COLUMBINE. See Aquilegia CONE FLOWER. See Rudbeckia COREOPSIS. See Calliopsis CORNFLOWER. See Centaurea COWSLIP. See Primula Veris

DAISY, ENGLISH DOUBLE (Bellis Perennis)

The Monstrosa varieties surpass all other strains in their strong, robust growth and extra large double flowers.

|                                     | Trade pkt. Oz. |
|-------------------------------------|----------------|
| Monstrosa Pink. Flowers extra large | \$0.50 \$3.00  |
| Monstrosa White                     |                |
| Monstrosa Mixed                     |                |
| Longfellow. Large pink              |                |
| Double Mixed                        | 30 1.50        |
|                                     |                |



Michell's Giant Show Cyclamen

## CYCLAMEN — Michell's Giant Show

Our Cyclamen seed is grown for us by specialists, and cannot be excelled. Numerous first prizes have been awarded for the large size and beautiful coloring of the flowers. Seed is saved only from perfect plants.

|                             | 100    | 1000    | 2500    | 5000    | 10,000        |
|-----------------------------|--------|---------|---------|---------|---------------|
|                             | Seeds  | Seeds   | Seeds   | Seeds   | Seeds         |
| Bright Red                  | \$1.50 | \$10.00 | \$23.75 | \$46.25 | \$90.00       |
| Dark Blood Red              | 1.50   | 10.00   | 23.75   | 46.25   | 90.00         |
| Glory of Wandsbek. Salmor   | 1      |         |         |         |