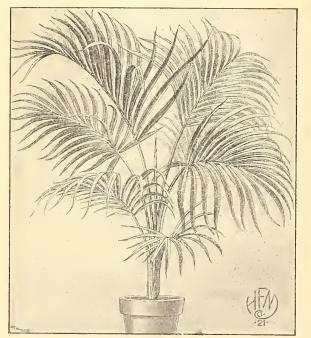

|
| Queen Alexandra. Bright pink 6.50                | 45.00   |
| Rubens. Deep pink 6.50                           | 45.00   |

6 Bulbs of any one variety at dozen rate; 25 at 100 rate; 250 at 1000 rate

## MICHELL'S CHOICE PLANTS FOR FLORISTS



22

## GERANIUM, HELEN MICHELL

Grows compact, medium dwarf, with lustrous green foliage and throws up gigantic flower-heads very freely. The individual blooms frequently measure 2 inches across. It is a common occur-rence that a single 4-inch pot plant shows four fully open gigantic flower-heads, several half open and more in bud. We further claim that "Helen Michell" is the best Commercial Scarlet Geranium in existence. Prices, 2¼ inch-pots, \$1.50 per doz. (by Parcel Post, \$1.75); 25 for \$2.50; \$9.00 per 100; per 1000, \$50 00 \$80.00.



Kentia Belmoreana

## PALMS

Areca Lutescens. 6-inch pots, \$1.50 each.
Kentia Belmoreana. 3-inch, \$5.00 per dozen; per 100, \$35.00.
4-inch, \$10.00 per dozen; per 100, \$75.00.
Kentia Forsteriana. We have an excellent stock of made up plants in 8-inch tubs, 4 plants to a tub—34 to 36 inches high from top of tub with plant standing in natural position, which we offer at \$10.00 erch. we offer at \$10,00 each.



## CYCLAMEN PLANTS

Grown from our Giant Show Strain of seed, which is grown for us by Specialists and cannot be excelled for the large size and beautiful coloring of the flowers. In separate colors, Glory of Wandsbek, Perle of Zehlendorf, Blood Red, Bright Red and Rose Pink, 3-inch pot plant, \$3.00 per doz.; per 100, \$20.00; \$180.00 per 1000.



Kentia Forsteriana (Made up)