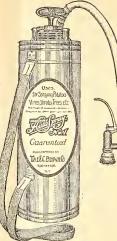

pray
- hose and 2 Mistry, Jr., Nozzles. Price, \$31.05.
- Fruitall. Fig. 1188. Plain barrel pump. Price, \$10.80.
- Fruitall. Fig. 1188 (Outfit C), with agita-tor, one 15-ft. lead of ½-in. special spray hose and 1 Mistry, Jr., Nozzle. Price, \$16.45.
- Fruitall. Fig. 1188 (Outfit D), with agita-tor, two 15-ft. leads of ½-in. special spray hose and 2 Mistry, Jr., Nozzles. Price, \$22.05.

**AUTO SPRAY** 

This operates by compressed air; safe and efficient; liquid capacity, four gallons; pressure capacity, 40 lbs. No sprayer is sold under broader guarantee for efficiency and dur-ability. They will successfully spray bushes, shrubbery and trees, the latter with the use of extension pipes. The brass tank sprayer is the best as corrosive solutions can be used in it without injuring the same.



Auto Spray

No. 1-B.-Brass; equipped with hose and Auto-Pop Attachment, \$8.50 (by P. P., \$9.00).

No. 1-D.-Galvanized Iron; equipped with hose and Auto-Pop, \$5.50 (by P. P., \$6.00).

Auto Pop Nozzle Attachment; controls the flow instantly by a pressure of the hand. When Auto-Pop Attachment is purchased separately: Plain, \$1.35 each (by parcel post, \$1.45); complete with hose, \$2.25 (by parcel post, \$2.40).



## WHEELBARROW SPRAYER

Extreme width 18 inches, narrow enough to go through the aisles of a greenhouse; 24 in. wheel with a 3-inch tread, making it easily handled over soft and rough ground. Pump has 1½ in. diam. cylinder, with adjustable stroke. Equipped with 12-gal. galvanized tank, 10 ft. hose, 4 ft. extension pole, nozzle and shut off valve. \$30.00.

### **BUCKET SPRAY