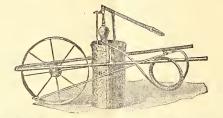

by compressed air; safe and efficient; liquid capacity, four gallons; pressure capacity, 40 lbs. No sprayer is sold under broader guarantee for efficiency and dur-ability. They will successfully spray bushes, shrubbery and trees, the latter with the use of extension pipes. The brass tank sprayer is the best as corrosive solutions can be used in it without injuring the same.



Auto Spray

No. 1-B.-Brass; equipped with hose and Auto-Pop Attachment, \$8.50 (by P. P., \$9.00).

No. 1-D.-Galvanized Iron; equipped with hose and Auto-Pop, \$5.50 (by P. P., \$6.00).

Auto Pop Nozzle Attachment; controls the flow instantly by a pressure of the hand. When Auto-Pop Attachment is purchased separately: Plain, \$1.35 each (by parcel post, \$1.45); complete with hose, \$2.25 (by parcel post, \$2.40).



## WHEELBARROW SPRAYER

Extreme width 18 inches, narrow enough to go through the aisles of a greenhouse; 24 in. wheel with a 3-inch tread, making it easily handled over soft and rough ground. Pump has 1½ in. diam. cylinder, with adjustable stroke. Equipped with 12-gal. galvanized tank, 10 ft. hose, 4 ft. extension pole, nozzle and shut off valve. \$30.00.

### **BUCKET SPRAY PUMPS**



These are made entirely of brass except the foot rest, bucket fastener and hand grip. The prices below do not include bucket, but include nozzle and  $3\frac{1}{2}$ feet of 3/8-in. hose.

No. 256. Success (without bucket fastener), \$7.25 (by parcel post, \$7.50).

No. 689. Perfect Success (with bucket fastener), \$7.50 (by parcel post, \$7.75).



## VERMOREL KNAPSACK SPRAYER

A new knapsack sprayer which