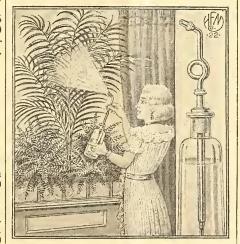

with which you are watering and, connected with a barrel of liquid manure, the suction of water will draw a quantity of manure with it. Price, \$2.50 each (by P. P., \$2.65).

## **VERMOREL DUSTER** A knapsack machine for dusting various kinds of powdered insecticides. Capacity, 6 qts., dry measure. Each By P.P. Single Action Duster.....\$13.00 \$13.50 Double Action Duster..... 19.00 19.50



## **DUSTER BROWN DUSTER**

A practical duster of new design, and of simple construction, for spraying dry in-secticides; two sizes, pint and quart. Each By P.P.

No. 2B. Capacity, 1 pint...\$0.90 No. 2C. Capacity, 1 quart.. 1.10 \$1.05 1.25

## PARIS GREEN SHAKER



For dusting vegetables, potatoes, etc.

B. D. Style. Made of tin, suitable for all powdered insecticides. 75c. each (by P. P., 85c.).



**MISTO BOTTLE SPRAYER** For applying water to cut flowers, funeral and other design work; makes a fine mist, avoiding all drip; made of metal, nicely nickeled. Price, without bottle, 85c. each. (by P.P., \$1.00); 6 for \$5.00 (by P.P., \$5.25). for postage.



27



**RUBBER SPRINKLERS** 

For sprinkling cut flowers, seedlings, etc. Spraywell style in either straight or crook neck. No.

1. Spraywell Style- 6 oz. capacity.. \$0.75 2. Spraywell Style- 8 oz. capacity.. .85 Spraywell Style—10 oz. capacity. 1.00
 Scollay—10 oz. capacity. 1.15
 If wanted by parcel post, add 10c. each

(on)

28

## MICHELL'S SUNDRIES FOR FLORISTS, ETC.



## CUT FLOWER BOXES **CORRUGATED PAPER** (For Shipping)

Used almost exlusively for carrying and shipping cut flowers; they are lighter than wooden ones.

|