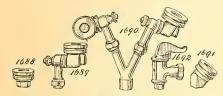

SPRAYER

Adapted for spraying vegetable crops, flowers, orchards, etc., also for spraying disinfectants. Steel frame; galvanized tank; all brass pump; all working parts brass; 8 feet of hose. Price, \$14.00.



## **COPPER STRAINER**

For straining whitewash, spraying ma-terial, etc., to be used with Auto Spray. \$1.35 each (by P. P., \$1.50).





JIM DANDY SPRAYER

Adapted for spraying vegetables and flowers, small fruits, etc.; also valuable for spraying disinfectants in buildings. Price, \$3.25 (by parcel post, \$3.45).



Automatic (Compressed Air). See cut. Tin, each 90c. (by P. P., \$1.05); Brass, each \$1.80 (by P. P., \$1.95).

Cyclone Sprayer. Similar to the above but with no automatic air reservoir.

No. 112, tin, 45c. (by P. P., 60c.). No. 114, brass, 90c. (by P. P., \$1.05).



## SPRAY NOZZLES (3/8 in. Thread)

If nozzles are wanted by parcel post, please add 10c. each for postage.

Each 

Mistry, Fig. 1690, Double nozzle, ad-

justable angle..... 3.25 Fig. 1692, Bordeaux. .90 If nozzles are wanted for <sup>3</sup>/<sub>4</sub>-in hose, con-

nections, add 60c. to above prices for Fig. 966 combination.



| ¢    |                |        |       | - UHC   |        | )      |  |
|------|----------------|--------|-------|---------|--------|--------|--|
| HE.  | AVY            | BR     | ASS   | SY      | RIN    | GES    |  |
|      | Diam.          | Length | 1     |         |        | By     |  |
| No.  | in.            | in.    |       |         | Price  | P. P.  |  |
| 99.  | $1\frac{1}{2}$ | 18     | 1 spr | ay      | \$3.00 | \$3.20 |  |
| 101. | $1\frac{1}