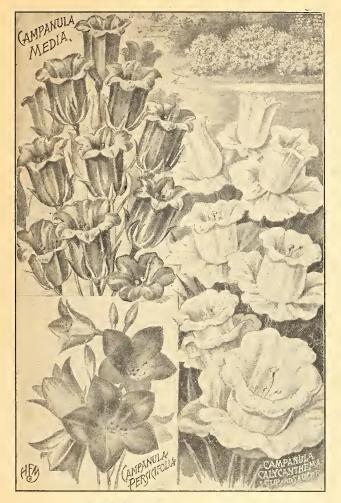

he whole summer. |         |
|-------------------------------------------------|---------|
| The de mi                                       | -+ O-   |
| Trade pl                                        | α. UZ.  |
|                                                 |         |
| California Sunbeams. Large flowers; yellow and  |         |
| Cambrina Sundeams. Darge nowers, yenow and      |         |
| eo 15                                           | CO 50   |
| brown\$0.15                                     | - DU.DU |
|                                                 | 1 00    |
| Lanceolata Grandiflora. Large golden yellow     | .30     |
| wineconata Grandinora, Darge golden yenow       | .00     |

Please read instructions for ordering Flower Seeds on page 1 of this catalog

50

(on)



## CAMPANULA (Bell Flower)

The taller sorts are splendid for cut flowers and most decorative; the dwarf sorts make excellent border plants. Trade pkt, Oz.

| 11                                                | aue p  | nt. OZ. |
|---------------------------------------------------|--------|---------|
| Carpatica Blue. Dwarf, 6 inches                   | \$0.25 | \$1.00  |
| " White. Dwarf, 6 inches                          | .25    | 1.00    |
| Media Calycanthema (Cup and Saucer). Blue         | .30    | 1.50    |
| " " Lilac                                         | .30    | 1.50    |
| " " Pink                                          | .30    | 1.50    |
| White                                             | .30    | 1.50    |
| " " Mixed                                         | .30