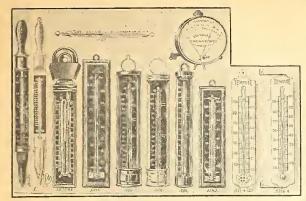

|
| Admirable for summer use, protecting<br>plants, etc., from sun and at the same time<br>allowing ventilation. Made of brown cloth.<br>Yds. per Price Price |
| Piece         Per Yd.         Per Pc.           Light                                                                                                     |
| Our Garden Tool and Sundries De-                                                                                                                          |

partment we believe to be the most fully equipped of any seed store in the United States. Most every article of real merit for horticultural work will be found here, and of the best quality.

## MICHELL'S SUNDRIES FOR FLORISTS, ETC.



## THERMOMETERS

No. 1694.-Maximum and Minimum. Registering the coldest and the warmest points during the previous night. 10 in., wooden back, each, \$3.00. Tested Grade. These are accurate and

may be depended upon. Each Doz.

- \$7.00
- 8.00
- 9.25 No.
- 556— 8 in., Greenhouse . . .90 560—10 in., Greenhouse . . 1.15 No. 12.00

- No. 652— 8 in., Copper Case.. 1.75 No. 656—10 in., Copper Case.. 1.75 No. 1582— 8 in., Wood Back.. 1.75 No. 1586—10 in., Wood Back.. 2.00 No. 5127— 8 inch Temprite Greenhouse; white enamel, red column. \$1.00 each; doz., \$10.00.
- No. 5316A-8 inch Temprite Window or Wall; white enamel, red column. 90c. each; doz., \$10.00.

#### **DAIRY THERMOMETER**

Each No. 5724—For use also in testing soil...\$0.25

### **HOTBED THERMOMETER**

No. 20450 — Iron Point, oxidi