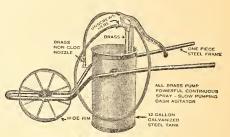

r soft and rough ground. Pump has 1½ in. diam. cylinder, with adjustable stroke. Equipped with 12-gal. galvanized tank, 10 ft. hose, 4 ft. extension pole, nozzle and shut off valve. \$30.00.

### **BUCKET SPRAY PUMPS**



These are made entirely of brass except the foot rest, bucket fastener and hand grip. The prices below do not include bucket, but include nozzle and  $3\frac{1}{2}$ feet of 3/8-in. hose.

No. 256. Success (without bucket fastener), \$7.25 (by parcel post, \$7.50).

No. 689. Perfect Success (with bucket fastener), \$7.50 (by parcel post, \$7.75).



## VERMOREL KNAPSACK SPRAYER

A new knapsack sprayer which works on the compressed air principle. Compact in construction and light in weight, so that it can be easily carried around. Price, \$18.50 (by parcel post, \$19.00).



## No. 50 WHEELBARROW SPRAYER

Adapted for spraying vegetable crops, flowers, orchards, etc., also for spraying disinfectants. Steel frame; galvanized tank; all brass pump; all working parts brass; 8 feet of hose. Price, \$14.00.



## **COPPER STRAINER**

For straining whitewash, spraying ma-terial, etc., to be used with Auto Spray. \$1.35 each (by P. P., \$1.50).





JIM DANDY SPRAYER

Adapted for spraying vegetables and flowers, small fruits, etc.; also valuable for spraying disinfectants in buildings. Price, \$3.25 (by parcel post, \$3.45).



Automatic (Compressed Air). See cut. Tin, each 90c. (by P. P., \$1.05); Brass, each \$1.80 (by P. P., \$1.95).

Cyclone Sprayer. Similar to the above but with no automatic air reservoir.

No. 112, tin, 45c. (by P. P., 60c.). No. 114, brass, 90