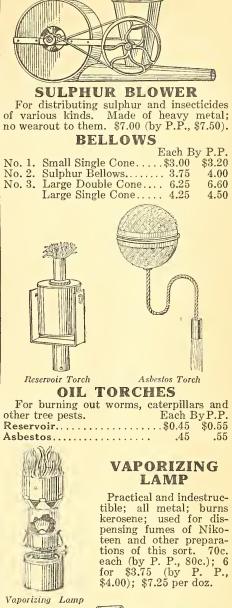

ticides. Capacity, 6 qts., dry measure. Each By P.P. Single Action Duster.....\$13.00 \$13.50 Double Action Duster..... 19.00 19.50



## **DUSTER BROWN DUSTER**

A practical duster of new design, and of simple construction, for spraying dry in-secticides; two sizes, pint and quart. Each By P.P.

No. 2B. Capacity, 1 pint...\$0.90 No. 2C. Capacity, 1 quart.. 1.10 \$1.05 1.25

## PARIS GREEN SHAKER



For dusting vegetables, potatoes, etc.

B. D. Style. Made of tin, suitable for all powdered insecticides. 75c. each (by P. P., 85c.).



**MISTO BOTTLE SPRAYER** For applying water to cut flowers, funeral and other design work; makes a fine mist, avoiding all drip; made of metal, nicely nickeled. Price, without bottle, 85c. each. (by P.P., \$1.00); 6 for \$5.00 (by P.P., \$5.25). for postage.



27



**RUBBER SPRINKLERS** 

For sprinkling cut flowers, seedlings, etc. Spraywell style in either straight or crook neck. No.

1. Spraywell Style- 6 oz. capacity.. \$0.75 2. Spraywell Style- 8 oz. capacity.. .85 Spraywell Style—10 oz. capacity. 1.00
 Scollay—10 oz. capacity. 1.15
 If wanted by parcel post, add 10c. each

(on)

28

## MICHELL'S SUNDRIES FOR FLORISTS, ETC.



## CUT FLOWER BOXES **CORRUGATED PAPER** (For Shipping)

Used almost exlusively for carrying and shipping cut flowers; they are lighter than wooden ones.

| DOIDT          | 1072 | 00.00 | 1.00 | 127.0 | non | TT TRO | 37    |
|----------------|------|-------|------|-------|-----|--------|-------|
| 24 x 8 x 5     | "    |       |      |       | 30  | 3.00   | 15.00 |
| 30 x 12 x 6    | "    |       |      |       |