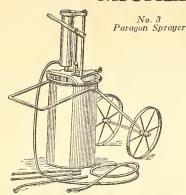

RESS OF THE TWO         |
|----------------|--------------------|-------------------------------------|
|                | M                  | Made of light gal-<br>vanized iron. |
| 2 6            |                    | 4 quart\$0.80                       |
| Per l          | Contraction of the | 6 quart90                           |
| No.            |                    | 8 quart 1.00                        |
| and the second |                    | 10 quart 1.10                       |
|                |                    | 12 quart 1.20                       |
| N.             | and the            | 16 quart 1.75                       |
|                |                    |                                     |

ALL PRICES SUBJECT TO MARKET CHANGES

## MICHELL'S SPRAYING APPARATUS



## **PARAGON SPRAYERS**

Especially desirable for the reason that it is not necessary to strain the material. Excellent for applying whitewash or cold water paint.

No. 0.—Capacity 3 gallons; equipped with 4 ft. of hose, one 3-ft. extension pipe and 2 spray nozzles, \$11.00. No. 1.—With a 5-gal. reservoir, 5 ft. of

hose and 2 extension pipes, \$16.00.

No. 3.—Equipped with a 12-gal. tank mounted on a truck, three  $2\frac{1}{2}$  ft. extension pipes, 2 nozzles and 10 ft. of hose, \$23.00. Without truck, \$19.50. We can also supply this sprayer with single wheel at same price.

No. 4.—Mounted on a two-wheel truck; equipped with 10 ft. of extension pipe, 20 ft.

of hose and 2 nozzles, \$36.00. No. 5.—Capacity of barrel 50 gallons; equipped with 25 ft. 6-ply hose, one 10 ft. iron extension