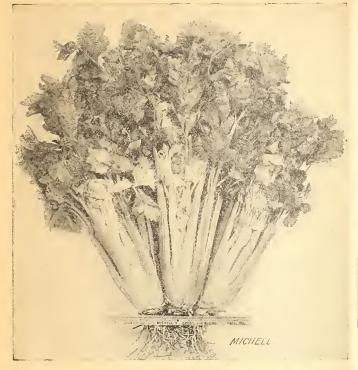

| Please note parcels post charges quoted by us are for delivery in the United States only.                                                                                                                     |                                                     |                                                     |                                           |                                          |  |  |
|---------------------------------------------------------------------------------------------------------------------------------------------------------------------------------------------------------------|-----------------------------------------------------|-----------------------------------------------------|-------------------------------------------|------------------------------------------|--|--|
| HENRY F. MICHELL President<br>Secretary HENRY F. MICHELL CO. FRED'K J. MICHE<br>Secretary Bulbs, Plants, Garden Supplies, Fertilizers, Insect<br>Seeds Destroyers, Poultry Supplies, Florists' Supplies, Etc. |                                                     |                                                     |                                           |                                          |  |  |
| WAREHOUSES <sup>509-11-I3</sup> Ludlow St. 518-516 MARKET ST., PHILA.<br>Nurseries and Plant Houses, Andalusia, Pa.                                                                                           |                                                     |                                                     |                                           |                                          |  |  |
| Index to Contents, Michell's 1926 Wholesale Summer Catalo                                                                                                                                                     |                                                     |                                                     |                                           |                                          |  |  |
| SEEDS Page                                                                                                                                                                                                    | Page                                                | Page                                                | Page                                      | Page                                     |  |  |
| Clovers                                                                                                                                                                                                       | Asparagus Fertilizer 3rd cover                      | Glass Clamps                                        | Moss                                      | Slug Sbot                                |  |  |
| Farm Seeds                                                                                                                                                                                                    | Bamboo Poles                                        | Glass Cleaner                                       | Mulford Culture3rd cover                  | Snapdragon Supports                      |  |  |
| Flower Seeds1 to 10<br>Grass Seeds14                                                                                                                                                                          | Bellows                                             | Glass Cutters                                       | Mum Manure3rd cover                       | Soap Spray                               |  |  |
| Mushroom Spawn                                                                                                                                                                                                | Blood Flour                                         | Glazing Gun                                         | Muriate of Potasb3rd cover<br>Nico Fume32 | Soot3rd cover                            |  |  |
| Vegetable Seeds11 to 13                                                                                                                                                                                       | Bone(Coarse Ground)3rd cover                        | Glazing Points                                      | Nico-Fume Tobacco Powder. 32              | Sprayers                                 |  |  |
|                                                                                                                                                                                                               | Bone Flour 3rd cover                                | Grafting Wax                                        | Nikoteen                                  | Spray Oil (Sunoco)                       |  |  |
| BULBS AND PLANTS                                                                                                                                                                                              | Bone Meal                                           | Grape Dust                                          | Nitrate of Soda 3rd cover                 | Stakes                                   |  |  |
| Aconite                                                                                                                                                                                                       | Bordo Lead                                          | 3rd cover                                           | Nitragin                                  | Stim-U-Plant                             |  |  |
| Amaryllis                                                                                                                                                                                                     | Bug Death                                           | Grass Grower                                        | Paper                                     | Strainer                                 |  |  |
| Anemone                                                                                                                                                                                                       | Bulb Fibre31                                        | Greenhouse White                                    | Para-Dichlorobenzine32                    | Sulphate of Ammonia.3rd cover            |  |  |
| Brussels Sprouts                                                                                                                                                                                              | Bulb Pans4th cover<br>Bull Dog Clips31              | Greening Pins                                       | Paris Green                               | Sulphate of Copper                       |  |  |
| Cabbage                                                                                                                                                                                                       | Cane Stakes                                         | Hellebore                                           | Paris Green Shaker27<br>Pearl Chips31     | Sulphur                                  |  |  |
| Callas                                                                                                                                                                                                        | Carbolineum                                         | Hellebore                                           | Peat                                      | Sulphur Blower,                          |  |  |
| Celery                                                                                                                                                                                                        | Carnation Dye31                                     | Horn Shavings 3rd cover<br>Hortobacco 32, 3rd cover | Pebbles                                   | Sulphur Candles32                        |  |  |
| Cbionodoxa                                                                                                                                                                                                    | Carnation Food3rd cover<br>Carnation Menders28      | Hortobacco32, 3rd cover<br>Hose                     | Phosphate 3rd cover                       | Syringes                                 |  |  |
| Crown Imperial20                                                                                                                                                                                              | Carnation Supports                                  | Hose Bands                                          | Plant Food                                | Tankage                                  |  |  |
| Cyclamen                                                                                                                                                                                                      | Celery Paper                                        | Hose Connections                                    | Plant Life                                | Tankage                                  |  |  |
| Freesia                                                                                                                                                                                                       | Celery Tape                                         | Hose Couplings                                      | Plant Spray                               | Thermometers                             |  |  |
| Geranium                                                                                                                                                                                                      | Charcoal                                            | Hose Coupling Parts25<br>Hose Menders               | Plant Stakes                              | Thermostats                              |  |  |
| Grape Hyacinths                                                                                                                                                                                               | 3rd cover                                           | Hose Nozzles                                        | Plant Stands                              | Tinfoil                                  |  |  |
| Hyacintbs15, 16                                                                                                                                                                                               | Clay's Fertilizer3rd cover                          | Hose Reducers                                       | Plant Tubs                                | Tinfoil Cutter                           |  |  |
| Iris                                                                                                                                                                                                          | Copper Solution32                                   | Hose Washers25                                      | Poles                                     | Tobacco Dust                             |  |  |
| Ixias                                                                                                                                                                                                         | Cottonseed Meal3rd cover<br>Cow Manure3rd cover     | Humus                                               | Pot Hangers 4th cover                     | Tobacco Soap                             |  |  |
| Lilies                                                                                                                                                                                                        | Crepe Paper                                         | Hydrant Attachment25                                | Pot Labels                                | Toothpicks                               |  |  |
| Lily of the Valley                                                                                                                                                                                            | Cut Flower Boxes                                    | Hydrometer                                          | Pots4th cover<br>Pruning Compound31       | Tobacco Stems32, 3rd cover<br>Toothpicks |  |  |
| Myosotis Seedlings                                                                                                                                                                                            | Cut Flower Vases4th cover                           | Insecticides                                        | Pruning Shears                            | Torches                                  |  |  |
| Narcissus                                                                                                                                                                                                     | Cyanegg                                             | Insectrogen                                         | Putty                                     | Tree Labels                              |  |  |
| Palms                                                                                                                                                                                                         | Cvcas Leaves                                        | Kainit                                              | Putty Distributor                         | Tree Tanglefoot                          |  |  |
| Pansy Seedlings                                                                                                                                                                                               | Dablia Stakes                                       | Kerosene Emulsion                                   | Pyrox                                     | Trowels                                  |  |  |
| Ranunculus                                                                                                                                                                                                    | Design Boxes                                        | Knives                                              | Raffia Tape                               | Tubs4tb cover<br>Twine30                 |  |  |
| Scillas                                                                                                                                                                                                       | Dibbles                                             | Labels                                              | Rose Food                                 | Vaporizing Lamp27, 32                    |  |  |
| Spirea                                                                                                                                                                                                        | Dusters                                             | Lawn Sand3rd cover                                  | Rubber Aprons25                           | Vases4tb cover                           |  |  |
| Strawberries                                                                                                                                                                                                  | Dv-Sect                                             | Leaf Mould                                          | Rubber Hose                               | Watering Cans25                          |  |  |
| Tulips                                                                                                                                                                                                        | Extension Pipes                                     | Lemon Oil32<br>Lime3rd cover                        | Rubber Sprinklers                         | Weeders                                  |  |  |
| vegetable r lants23                                                                                                                                                                                           | Fern Pans                                           | Limestone                                           | Salt                                      | Wheat Fertilizer 3rd cover               |  |  |
| MISCELLANEOUS                                                                                                                                                                                                 | Fern Pins                                           | Lime Sulphur                                        | Sand                                      | Wheelbarrows24                           |  |  |
|                                                                                                                                                                                                               | Ferogen                                             | Liquid Manure Distributor 27                        | Saucers                                   | Wire                                     |  |  |
| Adco3rd. cover<br>Ansecto32                                                                                                                                                                                   |                                                     | Magnolia Leaves                                     | Semesan3rd cover                          | Wire Baskets                             |  |  |
| Ant Destroyer                                                                                                                                                                                                 | Floranid                                            | Manure                                              | Shaderine                                 | Wire Snips                               |  |  |
| Aphine                                                                                                                                                                                                        | Flower Pots4th cover                                | Marking Pencils                                     | Shading Cloth                             | 3rd cover                                |  |  |
| Apbis Punk                                                                                                                                                                                                    | Flower Pot Saucers 4th cover                        | Mastica                                             | Shears                                    | Worm Destroyer                           |  |  |
| Arsenate of Lead 39                                                                                                                                                                                           | Fungtrogen 32                                       | Mastica Machine                                     | Sheep Manure                              | pound                                    |  |  |
| Ashes                                                                                                                                                                                                         | Fungicide 32<br>Fungtrogen 32<br>Getz-There Soap 32 | Mo-Lo                                               |                                           | Zementine                                |  |  |
|                                                                                                                                                                                                               |                                                     |                                                     |                                           |                                          |  |  |