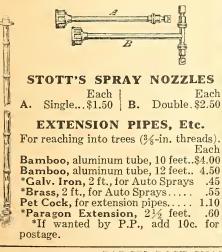

, \$1.50).





JIM DANDY SPRAYER

Adapted for spraying vegetables and flowers, small fruits, etc.; also valuable for spraying disinfectants in buildings. Price, \$3.25 (by parcel post, \$3.45).



Automatic (Compressed Air). See cut. Tin, each 90c. (by P. P., \$1.05); Brass, each \$1.80 (by P. P., \$1.95).

Cyclone Sprayer. Similar to the above but with no automatic air reservoir.

No. 112, tin, 45c. (by P. P., 60c.). No. 114, brass, 90c. (by P. P., \$1.05).



## SPRAY NOZZLES (3/8 in. Thread)

If nozzles are wanted by parcel post, please add 10c. each for postage.

Each 

Mistry, Fig. 1690, Double nozzle, ad-

justable angle..... 3.25 Fig. 1692, Bordeaux. .90 If nozzles are wanted for <sup>3</sup>/<sub>4</sub>-in hose, con-

nections, add 60c. to above prices for Fig. 966 combination.



| ¢    |                |        |       | - UHC   |        | )      |  |
|------|----------------|--------|-------|---------|--------|--------|--|
| HE.  | AVY            | BR     | ASS   | SY      | RIN    | GES    |  |
|      | Diam.          | Length | 1     |         |        | By     |  |
| No.  | in.            | in.    |       |         | Price  | P. P.  |  |
| 99.  | $1\frac{1}{2}$ | 18     | 1 spr | ay      | \$3.00 | \$3.20 |  |
| 101. | $1\frac{1}{4}$ | 14     | 2 spr | ays     | 3.50   | 3.65   |  |
| 101A | . 11/2         | 16     |       | ays     |        | 4.65   |  |
| 110. | $1\frac{3}{4}$ | 20     |       | ays     |        | 8.50   |  |
| 120. | $1\frac{3}{4}$ | 20     |       | stable. |        | 9.25   |  |

LIQUID MANURE DISTRIBUTOR This can be attached to hose wi